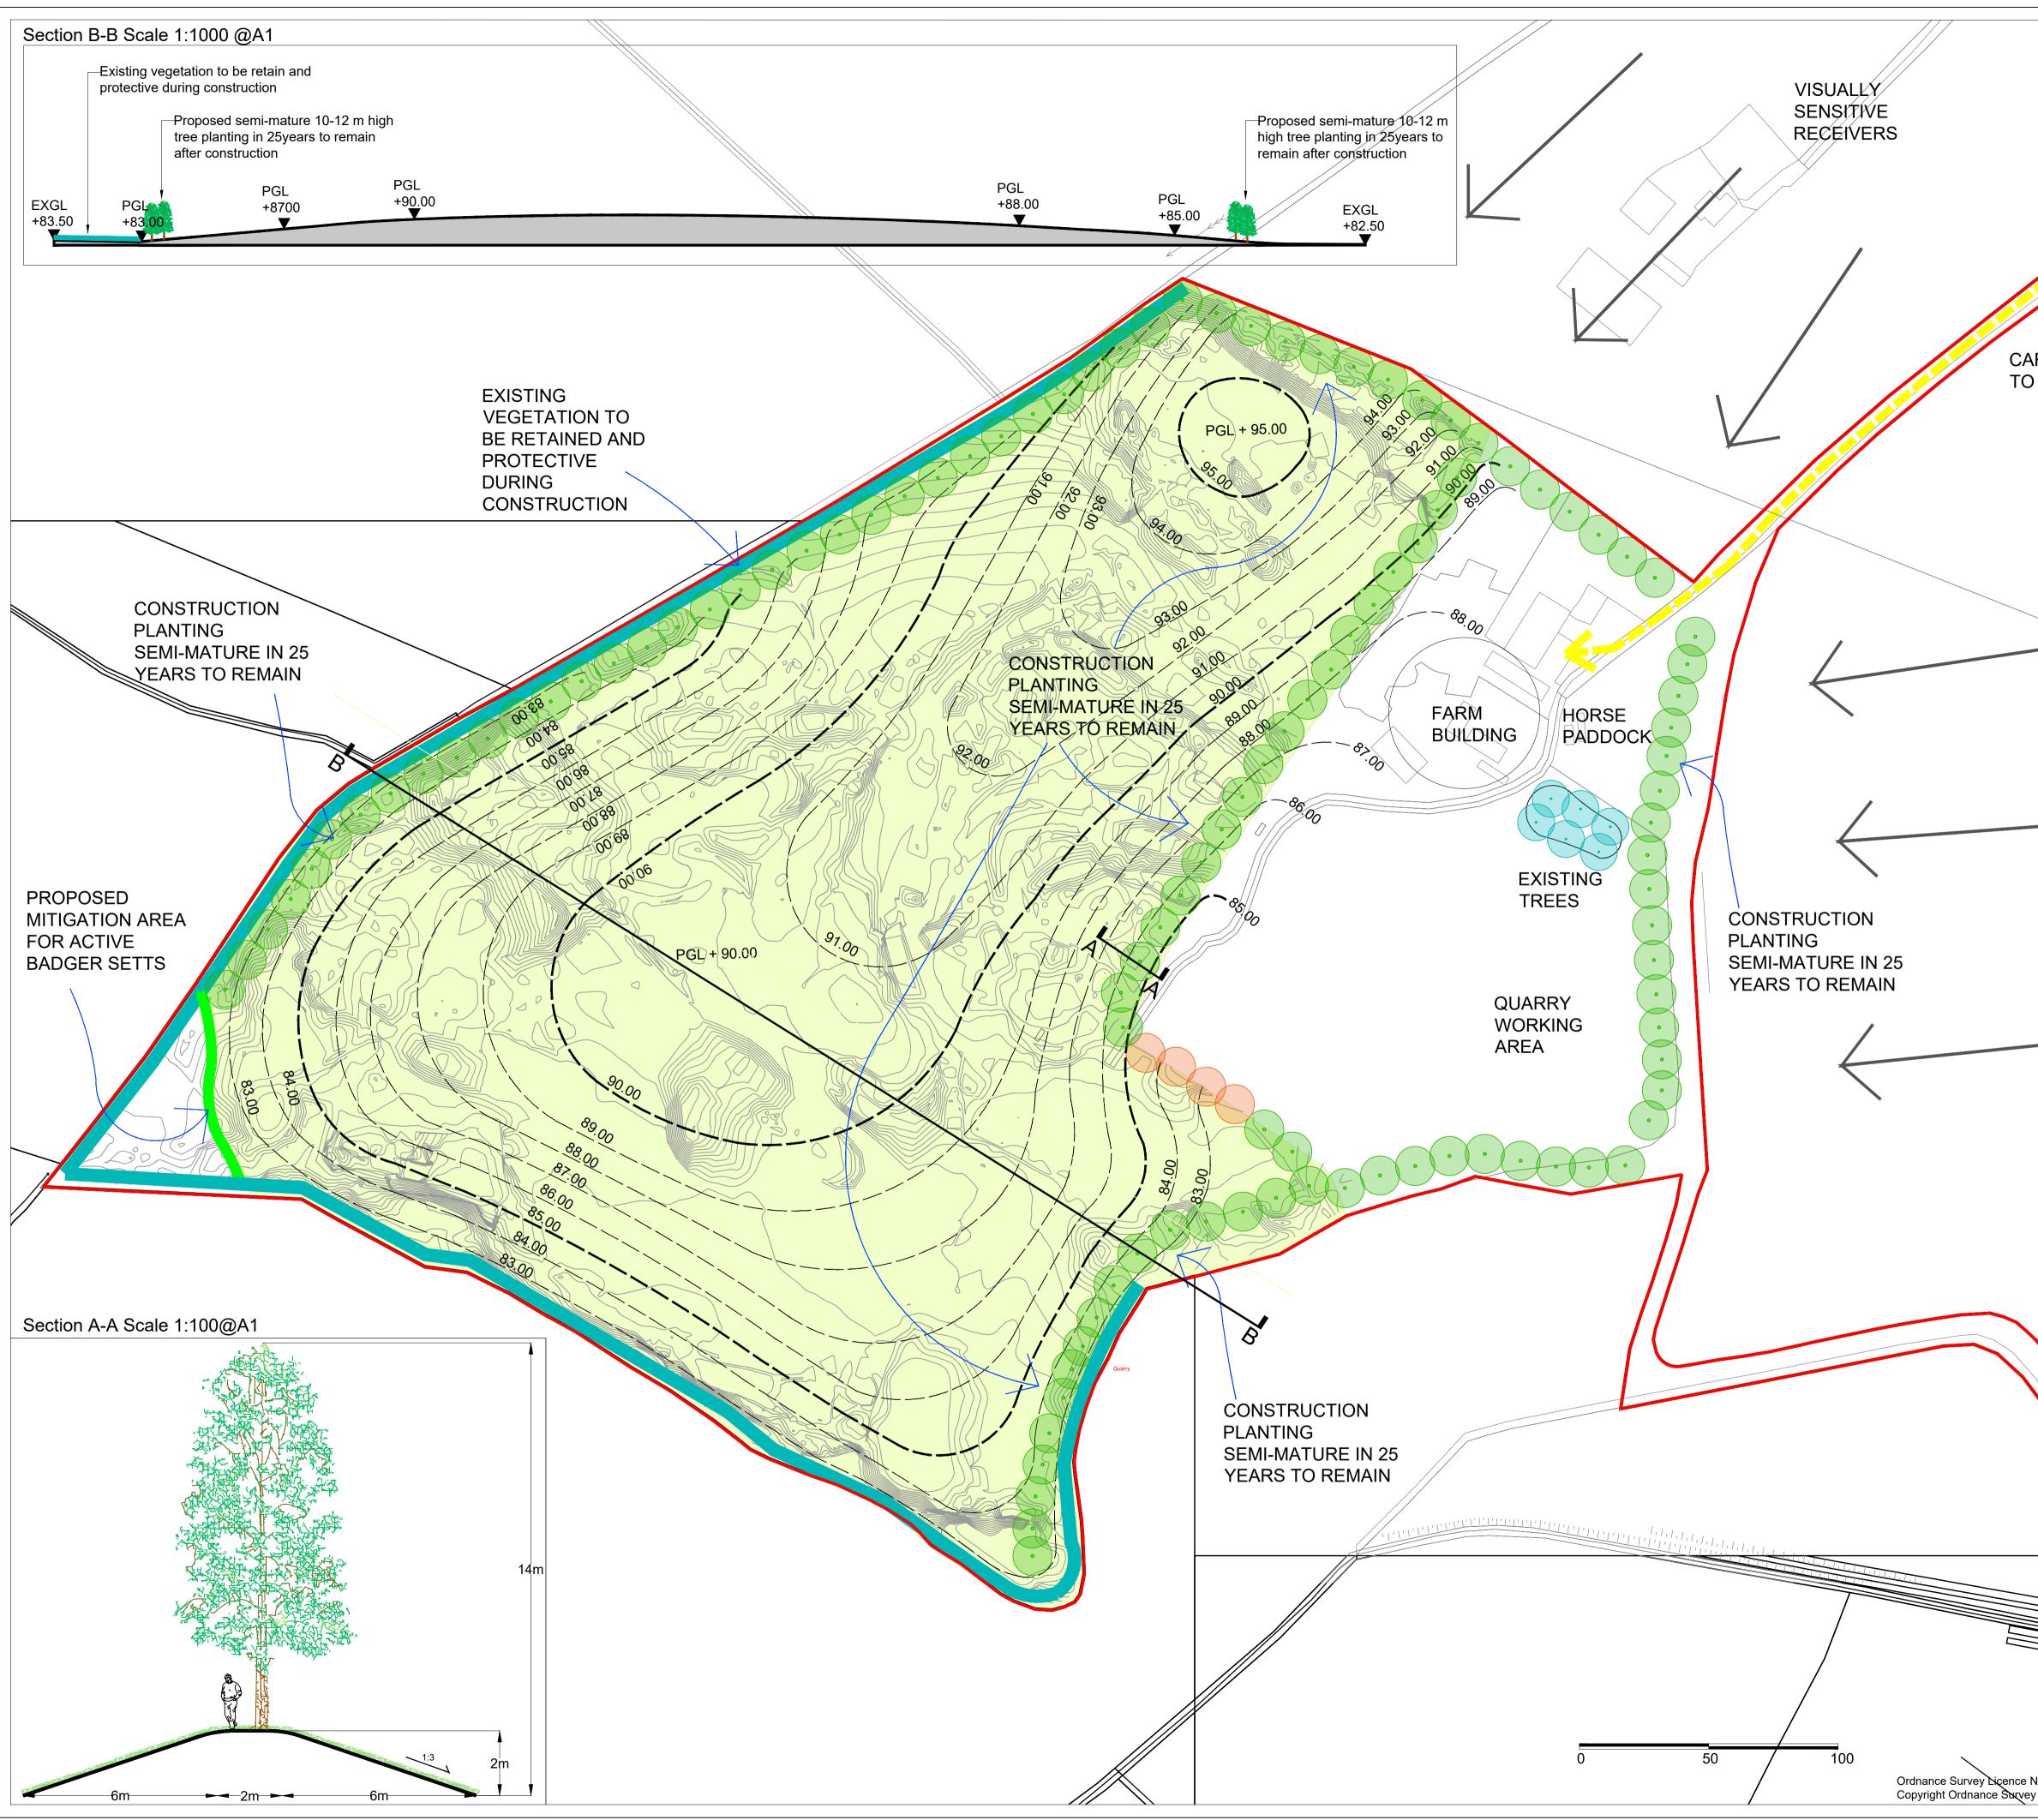

|                                    | Ordnance Date<br>2. Do not scale fr<br>3. This drawing is<br>4. Any discrepan<br>5. All works in wa<br>adhering to Po<br>6. The locations of<br>guidance only.<br>commencement | s shown are in me<br>um.<br>om this drawing. <i>J</i><br>s to be read in cor<br>cies noted on site<br>atercourses will be<br>ollution Prevention<br>of any known serv<br>. The Contractor v<br>nt of any works.<br>model of this drav | All dimensic<br>njunction wit<br>are to be re<br>carried ou<br>Guidelines<br>vices shown<br>vill confirm t | ons must be chea<br>th Engineer.<br>eported to the En<br>t with care to min<br>on drawing are<br>he location of ar | cked/veri<br>ngineer ir<br>nimise the<br>approxin<br>ny service | fied on sit<br>mmediate<br>e risk of p<br>nate and t<br>es prior to | e.<br>ly.<br>ollution             |
|------------------------------------|--------------------------------------------------------------------------------------------------------------------------------------------------------------------------------|---------------------------------------------------------------------------------------------------------------------------------------------------------------------------------------------------------------------------------------|------------------------------------------------------------------------------------------------------------|--------------------------------------------------------------------------------------------------------------------|-----------------------------------------------------------------|---------------------------------------------------------------------|-----------------------------------|
|                                    | Legend                                                                                                                                                                         |                                                                                                                                                                                                                                       |                                                                                                            |                                                                                                                    |                                                                 |                                                                     |                                   |
| R ROUTE                            |                                                                                                                                                                                | Site bound                                                                                                                                                                                                                            | lary                                                                                                       |                                                                                                                    |                                                                 |                                                                     |                                   |
| HOUSE                              | Existing tree to be retained                                                                                                                                                   |                                                                                                                                                                                                                                       |                                                                                                            |                                                                                                                    |                                                                 |                                                                     |                                   |
| VISUALLY<br>SENSITIVE<br>RECEIVERS | Existing vegetation to be retained and protected during construction                                                                                                           |                                                                                                                                                                                                                                       |                                                                                                            |                                                                                                                    |                                                                 |                                                                     |                                   |
|                                    | Existing contours 0.5 m                                                                                                                                                        |                                                                                                                                                                                                                                       |                                                                                                            |                                                                                                                    |                                                                 |                                                                     |                                   |
|                                    | Proposed visually sensitive receivers                                                                                                                                          |                                                                                                                                                                                                                                       |                                                                                                            |                                                                                                                    |                                                                 |                                                                     |                                   |
|                                    | Proposed car route to house                                                                                                                                                    |                                                                                                                                                                                                                                       |                                                                                                            |                                                                                                                    |                                                                 |                                                                     |                                   |
|                                    | Construction planting semi-mature in 25 years to remain                                                                                                                        |                                                                                                                                                                                                                                       |                                                                                                            |                                                                                                                    |                                                                 |                                                                     |                                   |
|                                    | Planting to be planted after construction                                                                                                                                      |                                                                                                                                                                                                                                       |                                                                                                            |                                                                                                                    |                                                                 |                                                                     |                                   |
|                                    | Proposed hedgerow to mitigation<br>area for active badger setts                                                                                                                |                                                                                                                                                                                                                                       |                                                                                                            |                                                                                                                    |                                                                 |                                                                     |                                   |
|                                    | — — — Proposed contours 5.0 m                                                                                                                                                  |                                                                                                                                                                                                                                       |                                                                                                            |                                                                                                                    |                                                                 |                                                                     |                                   |
|                                    | Proposed contours 1.0 m                                                                                                                                                        |                                                                                                                                                                                                                                       |                                                                                                            |                                                                                                                    |                                                                 |                                                                     |                                   |
|                                    | Proposed grass                                                                                                                                                                 |                                                                                                                                                                                                                                       |                                                                                                            |                                                                                                                    |                                                                 |                                                                     |                                   |
|                                    |                                                                                                                                                                                |                                                                                                                                                                                                                                       |                                                                                                            |                                                                                                                    |                                                                 |                                                                     |                                   |
|                                    |                                                                                                                                                                                | ion area in south-west<br>Modifications                                                                                                                                                                                               | ern corner 15                                                                                              | j/07/2019 ES<br>Date Drawn                                                                                         | BOC                                                             | BOC                                                                 | BOC                               |
|                                    | <b>JBA</b><br>consulting                                                                                                                                                       |                                                                                                                                                                                                                                       | Corb<br>Lime<br>V94<br>Irelai                                                                              | rick<br>312N<br>nd                                                                                                 | Gre<br>Gre<br>Rat<br>DUI                                        | enogue Bus<br>hcoole<br>BLIN<br>4 CY64                              | 50<br>siness Plaza<br>siness Park |
|                                    | www.jbaconsulting.ie<br>t +00 353 (0)61 345463 +00 353 (0)1 6855595<br>f +00 353 (0)61 280146<br>e info@jbaconsulting.ie                                                       |                                                                                                                                                                                                                                       |                                                                                                            |                                                                                                                    |                                                                 |                                                                     |                                   |
|                                    | Environ                                                                                                                                                                        | LANDSC                                                                                                                                                                                                                                | overy F<br>APE MA                                                                                          | ncy Cons<br>acility Kilda<br>ASTERPLA<br>ON PLAN                                                                   | re                                                              | nts L                                                               | .td                               |
|                                    | This document is the prop<br>nor disclosed to a third pa                                                                                                                       |                                                                                                                                                                                                                                       | on of JBA Consu                                                                                            | Iting Engineers and Sci                                                                                            |                                                                 |                                                                     |                                   |
|                                    | Scale:                                                                                                                                                                         |                                                                                                                                                                                                                                       | Drawr<br>Desig                                                                                             |                                                                                                                    |                                                                 |                                                                     | 27/03/2019<br>27/032019           |
|                                    | 1:1250 (                                                                                                                                                                       | @ A1                                                                                                                                                                                                                                  | Check                                                                                                      | ked: BOC                                                                                                           |                                                                 |                                                                     | 27/03/2019                        |
|                                    | Digital File Name:                                                                                                                                                             | 2018s0714-001                                                                                                                                                                                                                         | Appro                                                                                                      | oved: BOC                                                                                                          |                                                                 |                                                                     | 27/03/2019                        |
| No. AR 0107210                     | Drawing Number:                                                                                                                                                                |                                                                                                                                                                                                                                       | Rev.:                                                                                                      | Sheet No.:                                                                                                         | Sta                                                             | atus:                                                               |                                   |
| y Ireland/Government of Ireland    | 001                                                                                                                                                                            |                                                                                                                                                                                                                                       | 1                                                                                                          | 2 OF 2                                                                                                             | PL                                                              | ANNING                                                              |                                   |