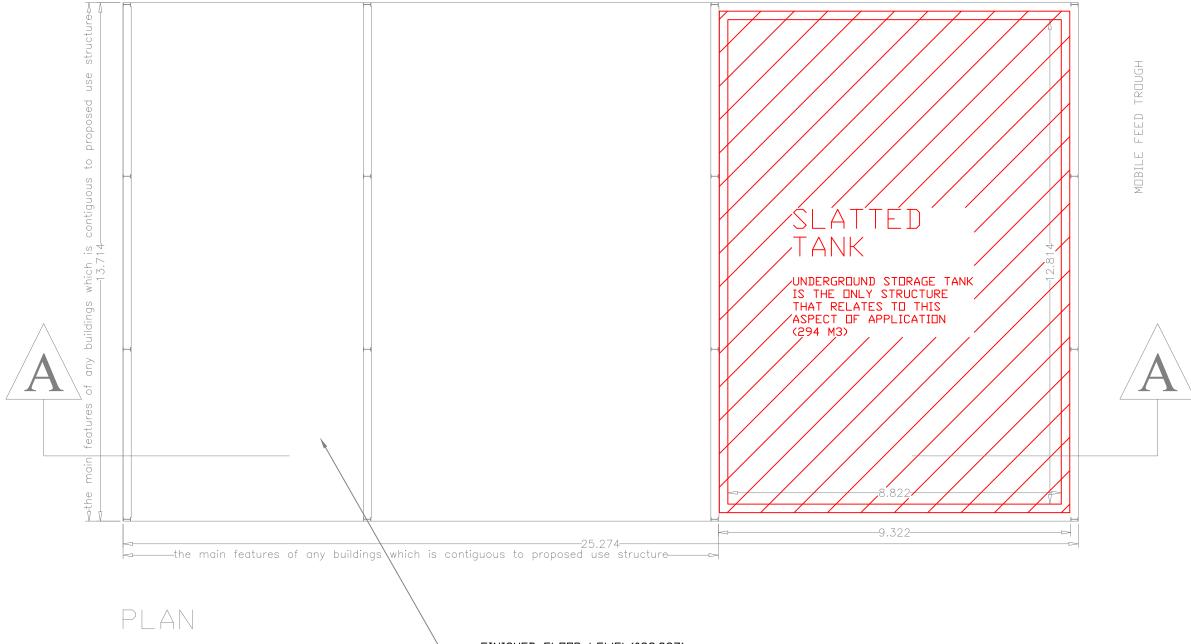

## MOBILE FEED TROUGH

## MOBILE FEED TROUGH COVERED APRON

FINISHED FLOOR LEVEL(088.397)
Requirements for plans, drawings, maps referred to in article 22.
23. (1) Plans, drawings and maps accompanying a planning application in accordance with article 22 shall all be in metric scale and comply with the following requirements:

TITLE: STRUCTURE A

DATE: 10/06/2020 SCALE: 1/100@A3 CLIENT'S NAME'S: SANGOM LTD

ADDRESS: Graney West, Castledermot, Co. Kildare.

FILE NAME:

Drawing by: D.T.K. DWG No. 001/A3
© 2020 KEHOE ARCHITECTURAL DESIGN