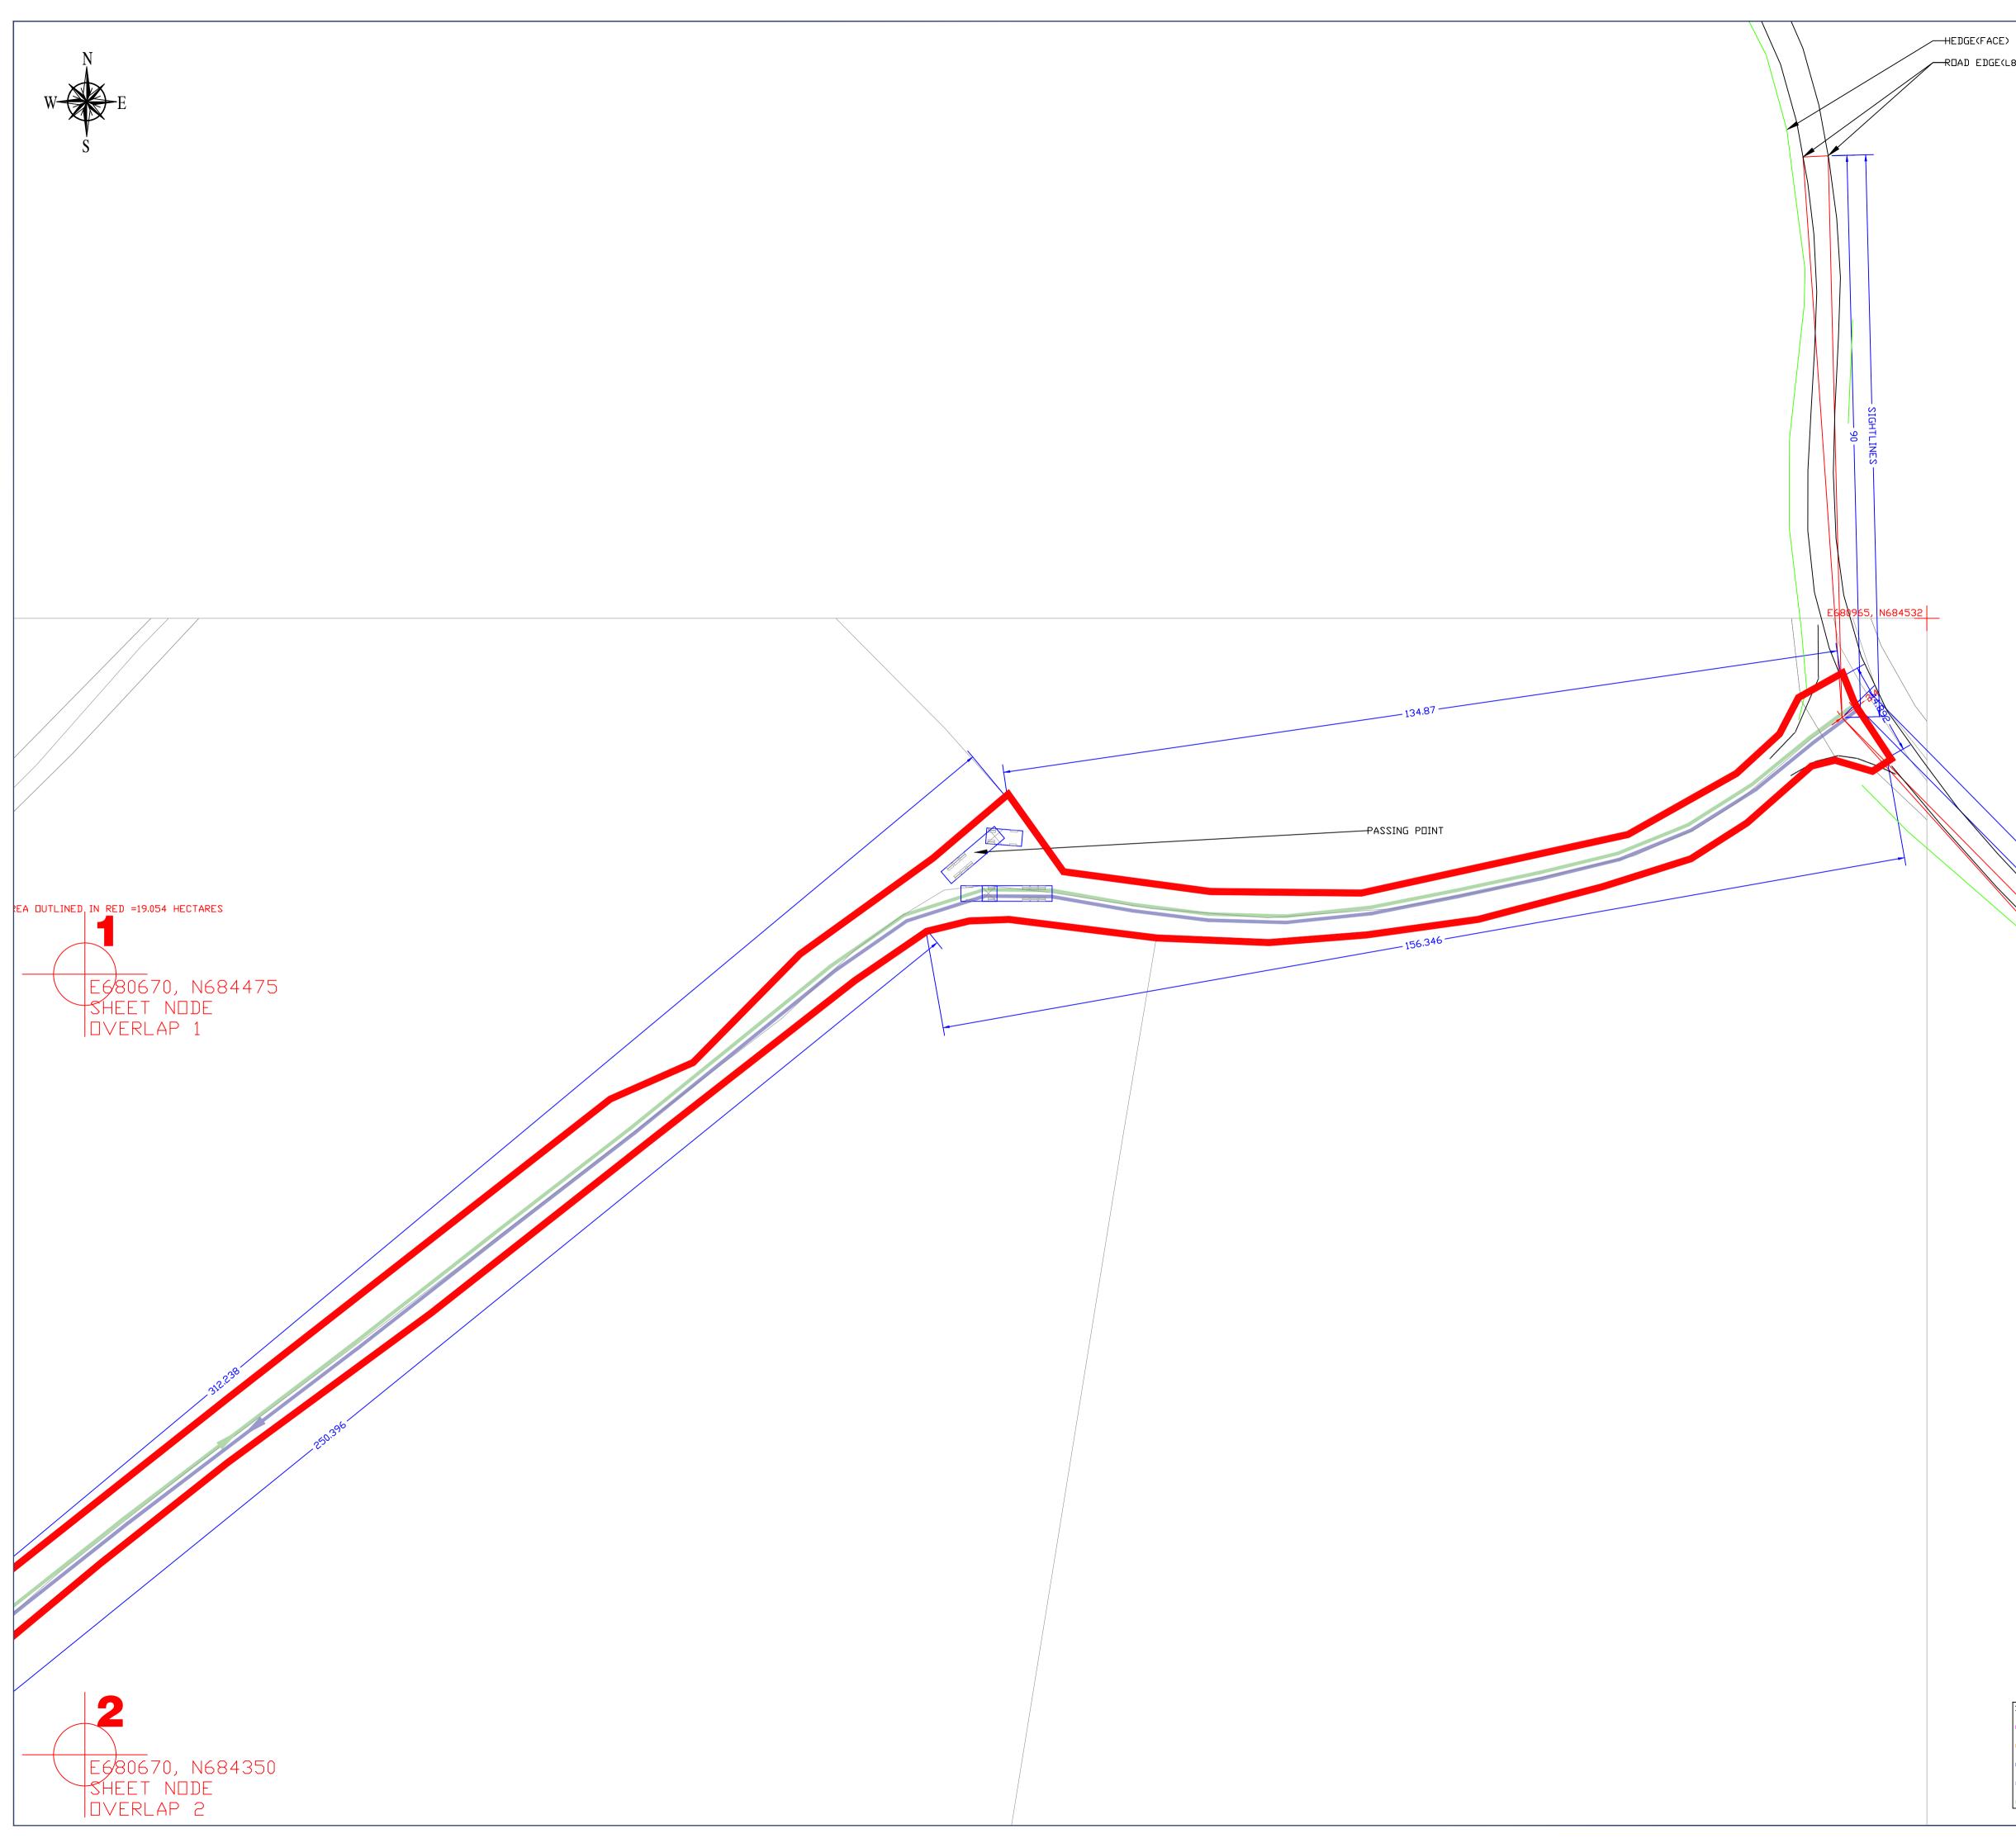

#### EMAIL:

info@enviroguide.ie

PHONE: +353 (01) 5654730

WEBSITE:

www.enviroguide.ie

LEGEND:

| SIGHTLINES   |                                                         |                  |                  | E(FACE)<br>EDGE(L8100) |  |
|--------------|---------------------------------------------------------|------------------|------------------|------------------------|--|
| SITE TRAFFIC | MANAGEMENT<br>CIRCULATION<br>CIRCULATION<br>CIRCULATION | RDUTES<br>RDUTES | (GOODS<br>(GOODS | IN)<br>PROCESSED)      |  |

CIRCULATION ROUTES (personnel IN)

CIRCULATION ROUTES (personnel OUT)

### CLIENT: Sancom Ltd.

LOCATION: Graney West, Castledermot, Co. Kildare

DEPARTMENT: Engineering

DRAWING TITLE: Proposed Site Layout Plan DRAWING STATUS:

## Draft

DRAWN BY: SRY DRAWING NO:

CHECKED: RH DATE: 06/10/2023

SCALE: 1-500

P-13

 $\mathsf{A}]$  $\bigcirc$ 

Copyright for all drawings and documents prepared by Enviroguide Consulting shall remain the property of Enviroguide Consulting. Figured dimensions ONLY to be taken from this drawing. All scaled measurements are dependant on accuracy of original source. Enviroguide Consulting does not accept responsibility for 3rd party additions to this drawing.