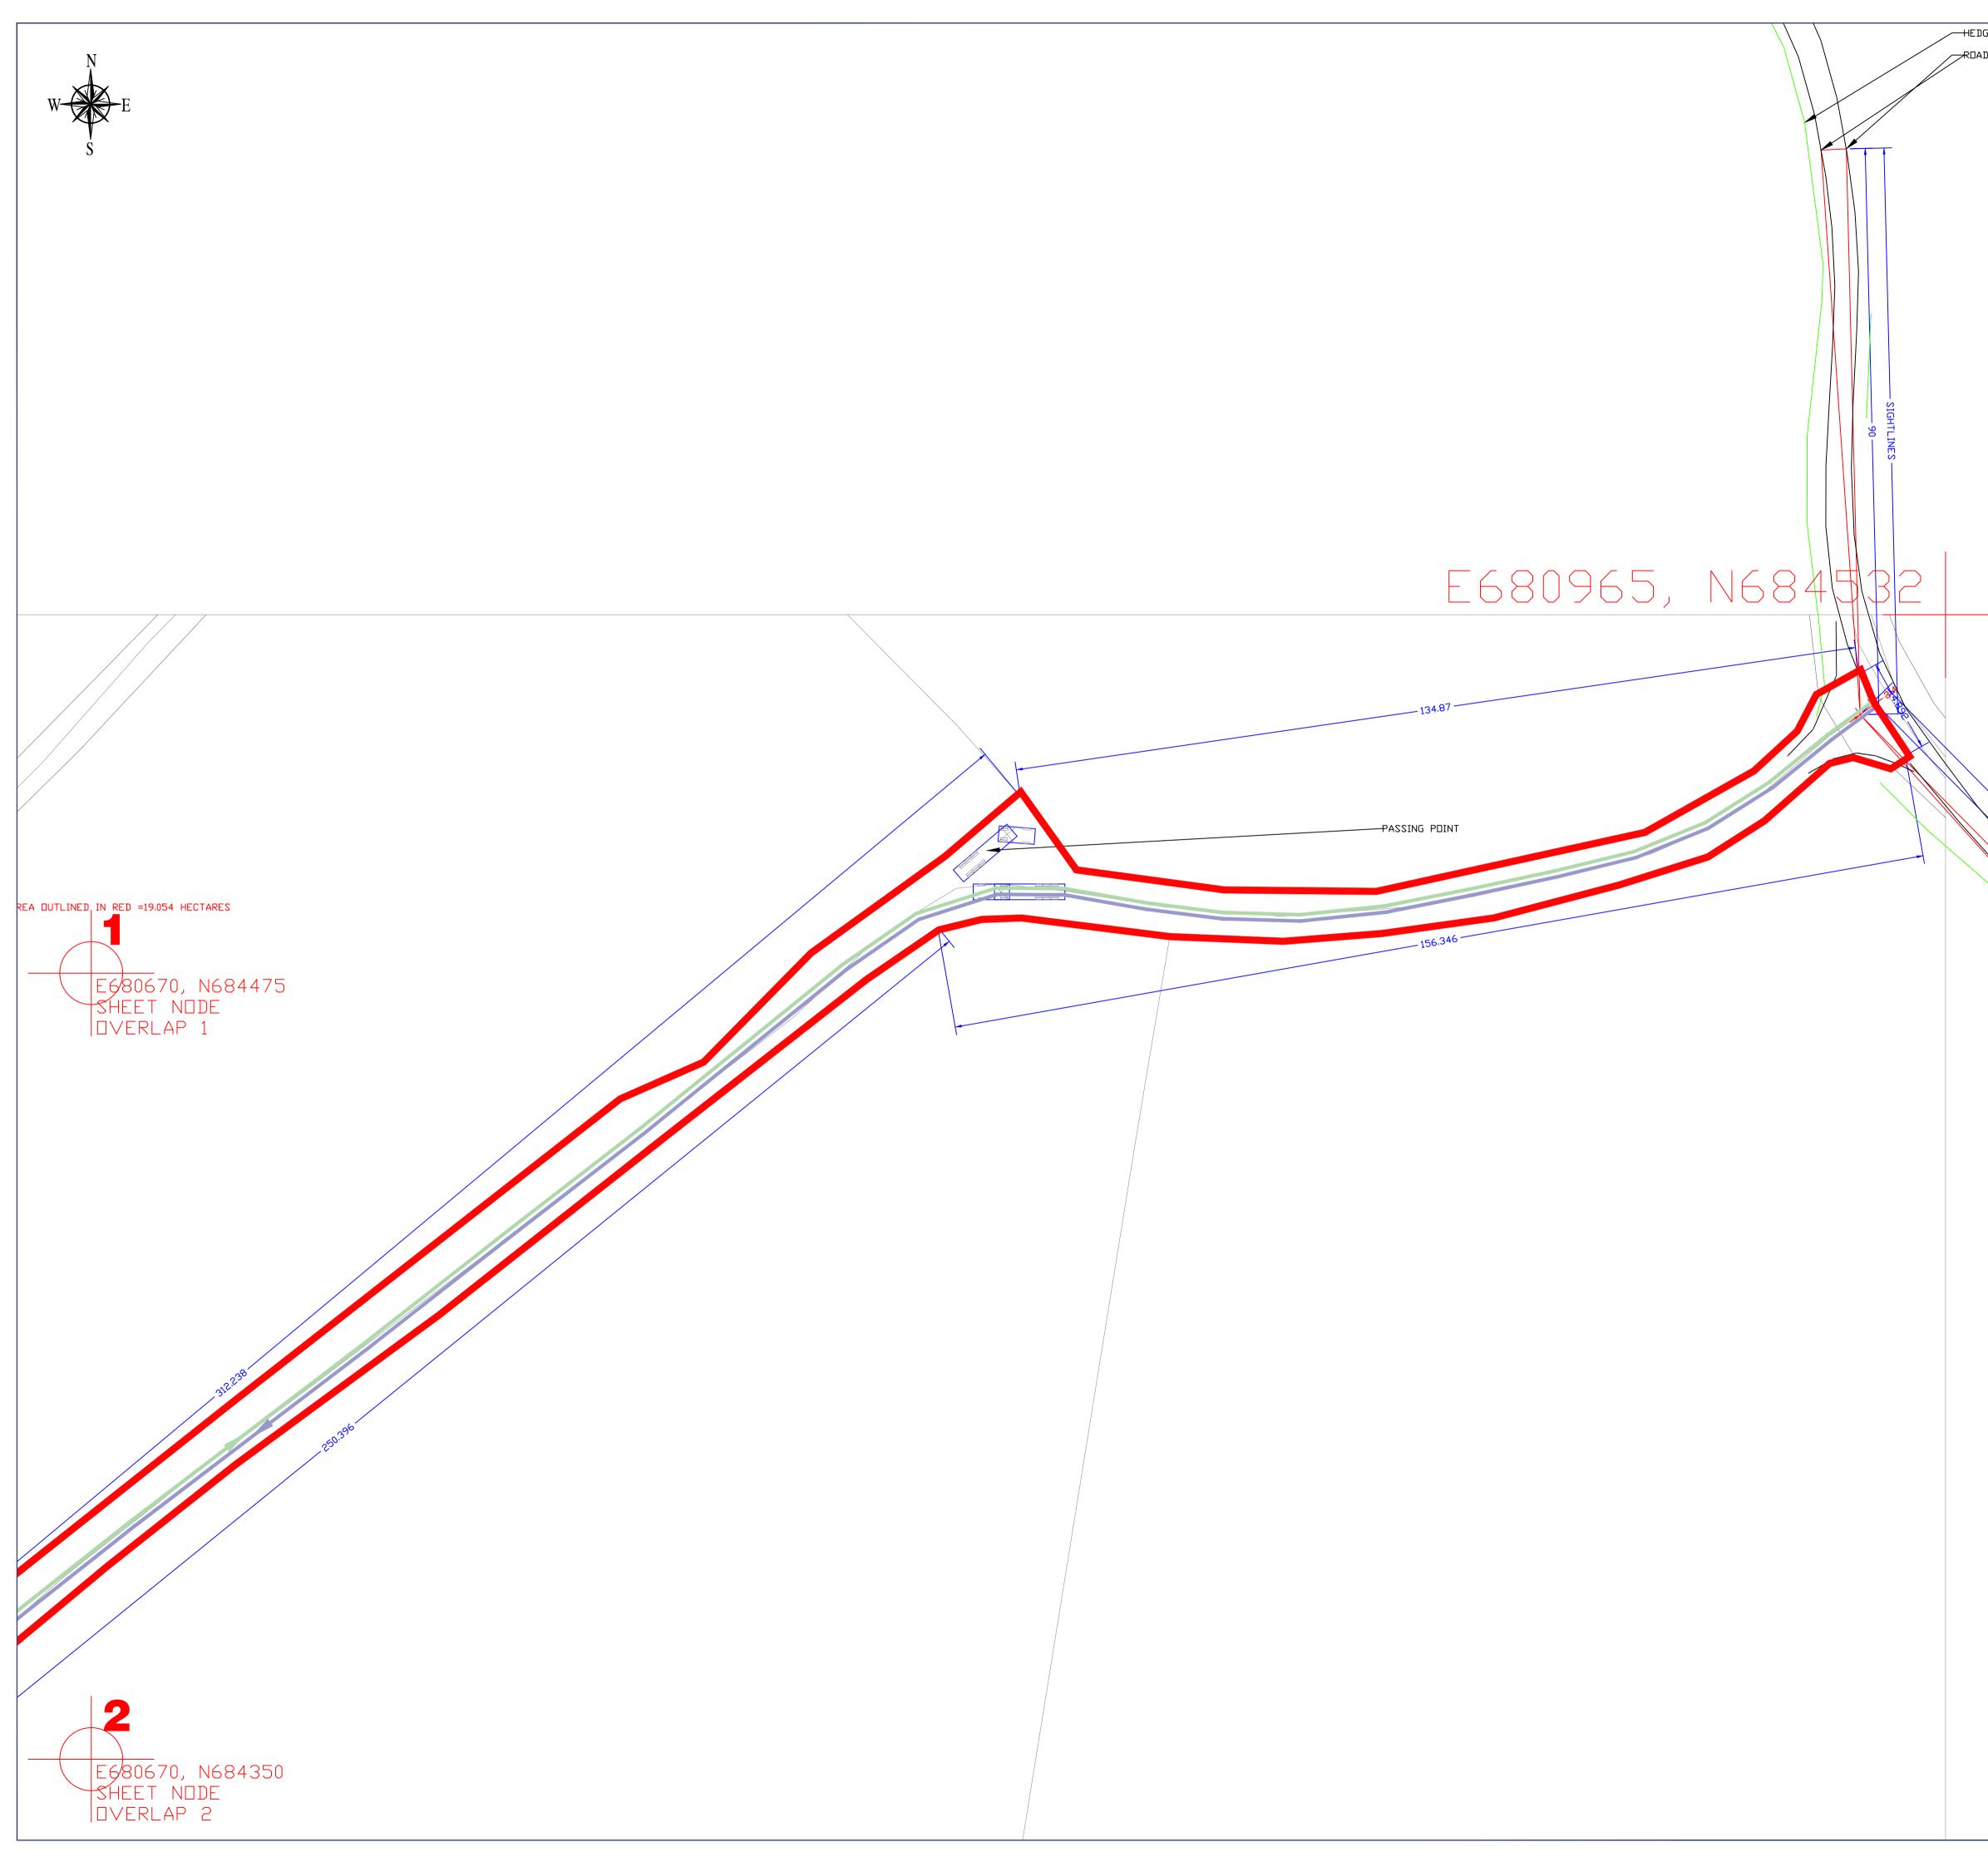

#### CLIENT: Sancom Ltd.

LOCATION: Graney West, Castledermot, Co. Kildare

DEPARTMENT: Engineering

DRAWING TITLE: Existing Site Layout Plan DRAWING STATUS:

## Draft

SRY

P-05

DRAWN BY: DRAWING NO:

CHECKED: RH DATE: 06/10/2023

SCALE: 1-500

 $\mathsf{A}]$  $\bigcirc$ 

Copyright for all drawings and documents prepared by Enviroguide Consulting shall remain the property of Enviroguide Consulting. Figured dimensions ONLY to be taken from this drawing. All scaled measurements are dependant on accuracy of original source. Enviroguide Consulting does not accept responsibility for 3rd party additions to this drawing.