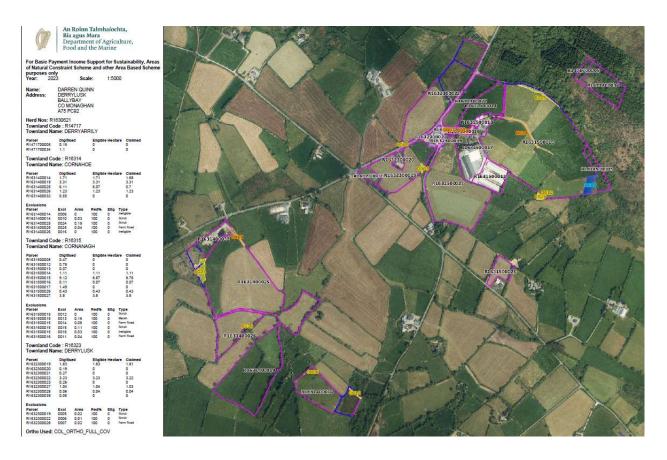

a) In relation to the spreadlands identified for wash water application, the maps included in the EIAR do not show the 30.7 ha of available land that was quoted. Provide additional maps to demonstrate the availability of the full 30.7 ha of land as outlined in the EIAR or revise the area quoted as being available;

Please refer to updated Area Aid map below.

The Mews, 23 Farnham Street, Co. Cavan. 049-4371447/9 info@clw.ie

b) Provide calculations based on the available land to demonstrate that the lands identified have the capacity to accept the wash water generated; and