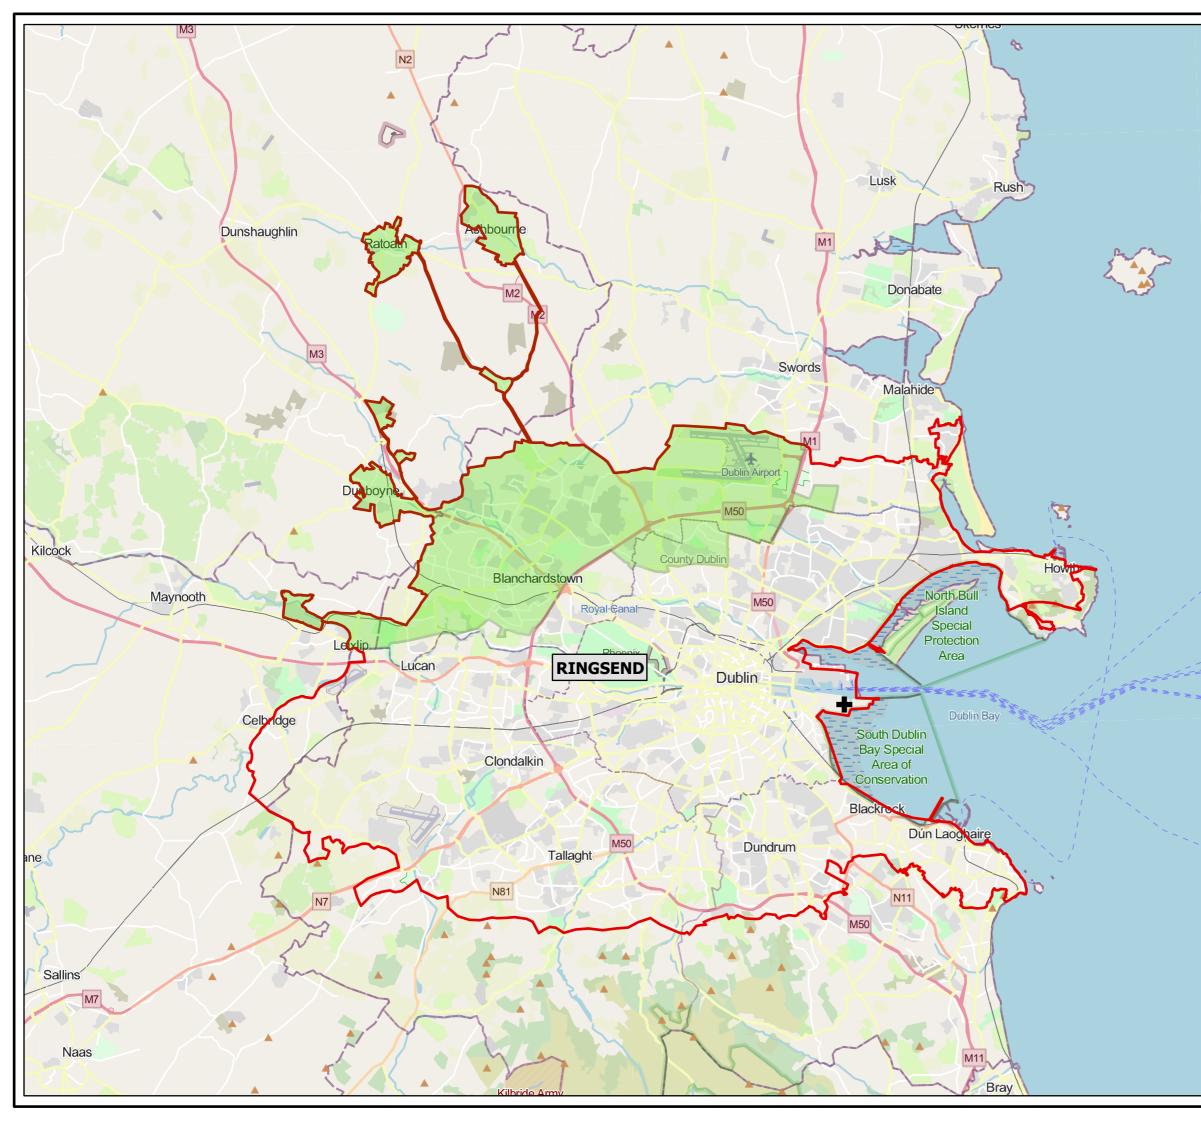

It is proposed following the completion of the construction and commissioning of the GDD Project, that the flows from the 9C Sewer west of the M50 will be forwarded to the new GDD WwTP.

To mobilise the capacity required for the new GDD WwTP, it will be necessary to divert flows from some of the existing drainage catchments served by Ringsend WwTP. The GDD Project will serve the projected wastewater treatment requirements of existing and future drainage catchments in the north and north-west of the Ringsend agglomeration up to the 2050 design horizon of 500,000 p.e.

The proposed flow transfer from the Ringsend collection network to GDD will include flows from the 9C Sewer west of the M50 (including flows from the Meath towns and villages of Ashbourne, Ratoath, Kilbride, Dunboyne & Clonee) and the partial diversion of flows from the North Fringe Sewer.

The WWDL Application for the GDD Project, when submitted, will provide further details of the transfer loads and timescales.

Attachment B.2.5 Map 7 which illustrates in shaded format, the likely extent of transfer of the Ringsend catchment to the related Greater Dublin Drainage (GDD) Agglomeration. This is indicative transfer only as is based on best current information and subject to change.