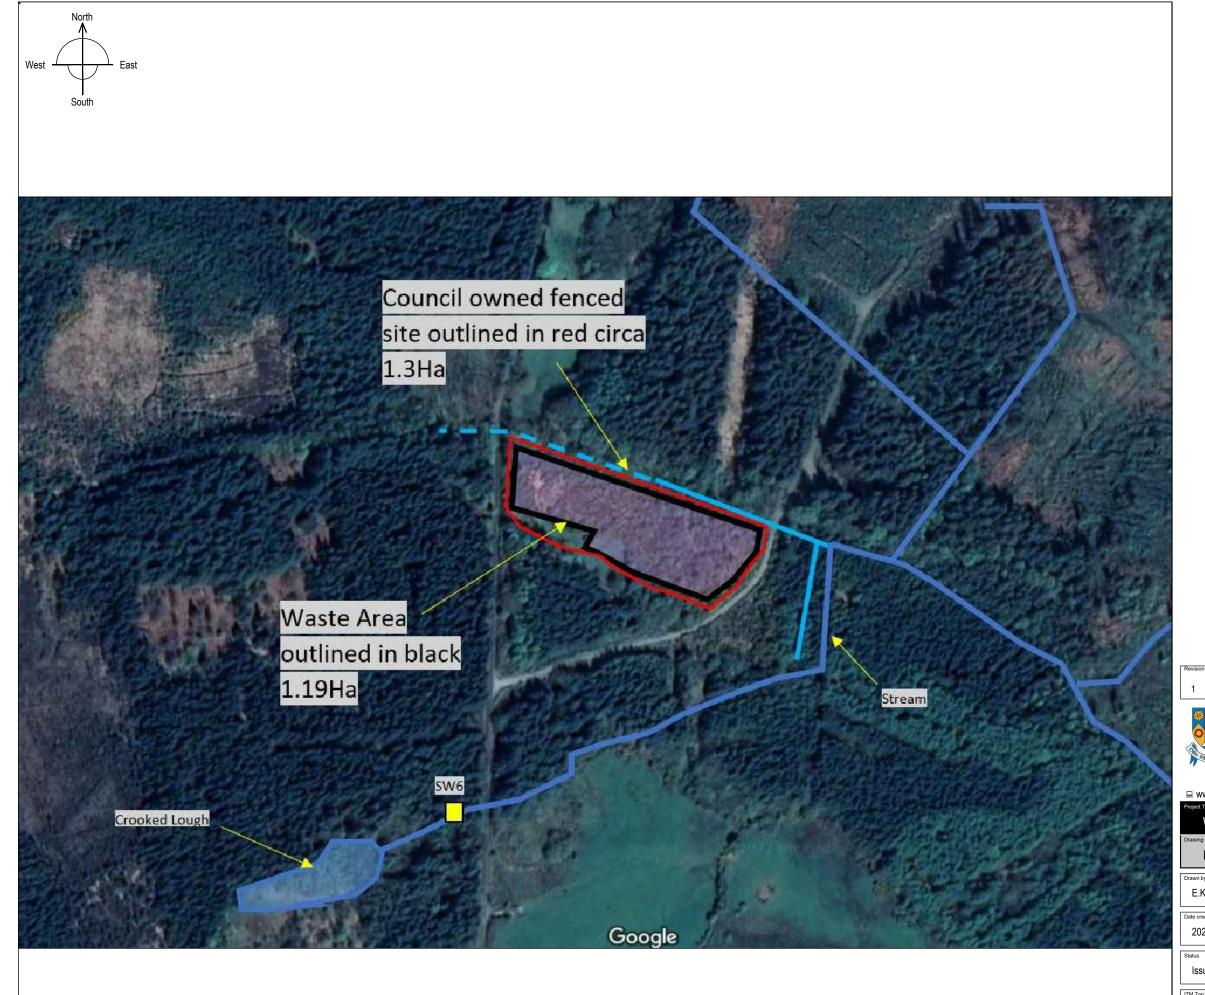

| 1                                                                      | Minor A      | Iterations                                                                               |                                                            |                                             | BF                  | 09-12-22           |  |  |  |
|------------------------------------------------------------------------|--------------|------------------------------------------------------------------------------------------|------------------------------------------------------------|---------------------------------------------|---------------------|--------------------|--|--|--|
|                                                                        |              | COMHAIRLE CONTAE ÁN CHLAIR                                                               |                                                            |                                             |                     |                    |  |  |  |
|                                                                        |              | CLARE COUNTY COUNCIL                                                                     |                                                            |                                             |                     |                    |  |  |  |
| dia dar nov                                                            | abreach      | Department of Physical Development (Environment)<br>New Road, Ennis, Co. Clare, V95 DXP2 |                                                            |                                             |                     |                    |  |  |  |
| uww.clare.ie                                                           |              |                                                                                          | 🖀 065 68 216 16 🖂 cu                                       | customerservices@clarecoco.ie               |                     |                    |  |  |  |
| roject Title:                                                          | oject Title: |                                                                                          |                                                            |                                             |                     |                    |  |  |  |
| Whitegate Historic Landfill                                            |              |                                                                                          |                                                            |                                             |                     |                    |  |  |  |
| trawing Title                                                          |              |                                                                                          |                                                            |                                             |                     |                    |  |  |  |
| Extent of Landfill Body, Whitegate Historical Landfill, Dec 2022 Rev 1 |              |                                                                                          |                                                            |                                             |                     |                    |  |  |  |
| Irawn by                                                               |              |                                                                                          |                                                            |                                             |                     |                    |  |  |  |
| rawn by                                                                |              |                                                                                          | Designed by                                                | Checked by                                  | ,                   |                    |  |  |  |
| E.Kelly                                                                | 1            |                                                                                          | Designed by<br>B.F & P.M                                   | Checked by                                  | T                   |                    |  |  |  |
|                                                                        | 1            |                                                                                          |                                                            | Checked by<br>-<br>Last Saved               |                     |                    |  |  |  |
| E.Kelly                                                                |              |                                                                                          | B.F & P.M                                                  | -                                           | by                  |                    |  |  |  |
| E.Kelly<br>hate created<br>2022-1                                      |              |                                                                                          | B.F & P.M                                                  | -<br>Last Saved                             | <sup>by</sup><br>LY |                    |  |  |  |
| E.Kelly                                                                |              |                                                                                          | Date Plotted<br>2022/12/09                                 | -<br>Last Saved<br>EKEL                     | <sup>by</sup><br>LY |                    |  |  |  |
| E.Kelly<br>late created<br>2022-1<br>itatus<br>Issue                   | 2-05         |                                                                                          | B.F & P.M Date Plotted 2022/12/09 Scale                    | -<br>Last Saved<br>EKEL                     | by<br>LY<br>bber    | wing number        |  |  |  |
| E.Kelly<br>hate created<br>2022-1<br>tatus<br>Issue                    | 2-05         | 3                                                                                        | B.F & P.M<br>Date Plotted<br>2022/12/09<br>Scale<br>N.T.S. | -<br>Last Saved<br>EKEL<br>Project num<br>- | by<br>LY<br>bber    | wing number<br>001 |  |  |  |