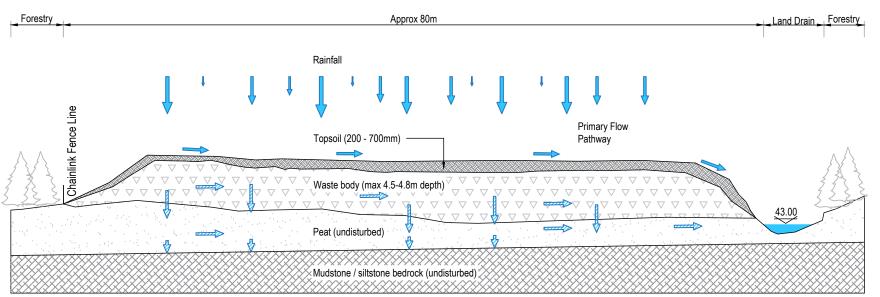

Description of change

| Revision Description of changes                                                                              |           |                                                                                          |                                                 |                                                                                                                      | Checked by                     | Date         |  |
|--------------------------------------------------------------------------------------------------------------|-----------|------------------------------------------------------------------------------------------|-------------------------------------------------|----------------------------------------------------------------------------------------------------------------------|--------------------------------|--------------|--|
| 1                                                                                                            | Slight ch | nanges                                                                                   |                                                 |                                                                                                                      | BF                             | 2022-12-09   |  |
|                                                                                                              |           | COMHAIRLE CONTAE ÁN CHLAIR                                                               |                                                 |                                                                                                                      |                                |              |  |
|                                                                                                              |           | CLARE COUNTY COUNCIL                                                                     |                                                 |                                                                                                                      |                                |              |  |
| Mis där nC                                                                                                   | Admente   | Department of Physical Development (Environment)<br>New Road, Ennis, Co. Clare, V95 DXP2 |                                                 |                                                                                                                      |                                |              |  |
| 💻 www.clare.ie                                                                                               |           |                                                                                          | 🖀 065 68 216 16 🖂 customerservices@clarecoco.ie |                                                                                                                      |                                |              |  |
| Project Title:                                                                                               | hitegate  | e Historic L                                                                             | andfill                                         |                                                                                                                      |                                |              |  |
| Drawing Title                                                                                                |           |                                                                                          |                                                 |                                                                                                                      |                                |              |  |
| -                                                                                                            |           | on control (                                                                             | Cite Medel Day 1                                |                                                                                                                      |                                |              |  |
| Re                                                                                                           | evised C  | onceptual                                                                                | Site Model Rev 1                                |                                                                                                                      |                                |              |  |
| E.Kelly                                                                                                      |           |                                                                                          | Designed by                                     | Checked by                                                                                                           |                                |              |  |
|                                                                                                              |           |                                                                                          | B.F & P.M                                       | -                                                                                                                    |                                |              |  |
| Date created                                                                                                 |           |                                                                                          |                                                 |                                                                                                                      | Last Saved by                  |              |  |
| Date created                                                                                                 |           |                                                                                          | Date Plotted                                    | Last Saved                                                                                                           | by                             |              |  |
| Date created                                                                                                 |           |                                                                                          | Date Plotted 2022/12/09                         | EKEL                                                                                                                 |                                |              |  |
|                                                                                                              |           |                                                                                          |                                                 |                                                                                                                      | LY                             |              |  |
| 2022-                                                                                                        |           |                                                                                          | 2022/12/09                                      | EKEL                                                                                                                 | LY                             |              |  |
| 2022-                                                                                                        | 12-05     |                                                                                          | 2022/12/09<br>Scale                             | EKEL                                                                                                                 | LY<br>ber                      | awing number |  |
| 2022-<br><sup>Status</sup><br>Issue                                                                          | 12-05     |                                                                                          | 2022/12/09<br>Scale<br>N.T.S.                   | Project num                                                                                                          | LY<br>ber                      | awing number |  |
| 2022-<br>Status<br>ISSUE<br>ITM Top left of<br>This drawing<br>written conse<br>work proceed<br>reproduction | 12-05     | ounty Council. SII dimens<br>Ordnance Survey Ireland<br>se Survey Ireland and G          | 2022/12/09<br>Scale<br>N.T.S.<br>Sheet          | EKEL<br>Project num<br>-<br>Revision<br>1<br>Ceed or transmitted<br>reported to the C<br>CCMA/Clare Count<br>4, 2018 | LY<br>ber<br>In any form witho | 003          |  |