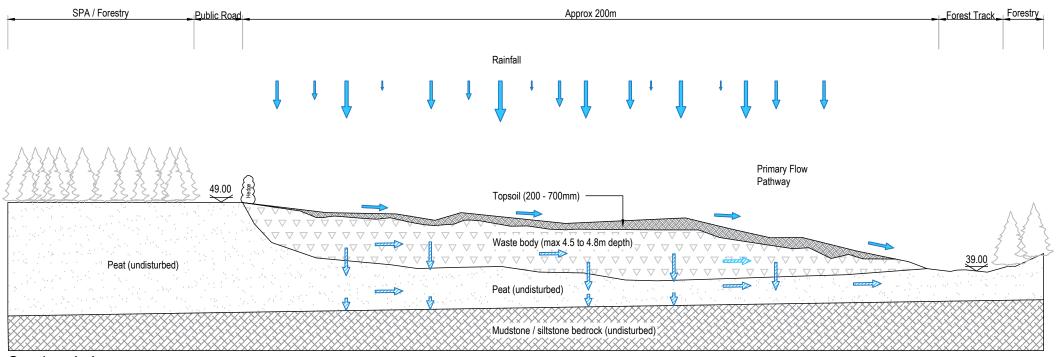

Description of change

| Revision Description of changes                                                                              |           |                                                                                          |                                                 |                                                                                                                      | Checked by                     | Date         |  |
|--------------------------------------------------------------------------------------------------------------|-----------|------------------------------------------------------------------------------------------|-------------------------------------------------|----------------------------------------------------------------------------------------------------------------------|--------------------------------|--------------|--|
| 1                                                                                                            | Slight ch | nanges                                                                                   |                                                 |                                                                                                                      | BF                             | 2022-12-09   |  |
|                                                                                                              |           | COMHAIRLE CONTAE ÁN CHLAIR                                                               |                                                 |                                                                                                                      |                                |              |  |
|                                                                                                              |           | CLARE COUNTY COUNCIL                                                                     |                                                 |                                                                                                                      |                                |              |  |
| Mis där nC                                                                                                   | Admente   | Department of Physical Development (Environment)<br>New Road, Ennis, Co. Clare, V95 DXP2 |                                                 |                                                                                                                      |                                |              |  |
| 💻 www.clare.ie                                                                                               |           |                                                                                          | 🖀 065 68 216 16 🖂 customerservices@clarecoco.ie |                                                                                                                      |                                |              |  |
| Project Title:                                                                                               | hitegate  | e Historic L                                                                             | andfill                                         |                                                                                                                      |                                |              |  |
| Drawing Title                                                                                                |           |                                                                                          |                                                 |                                                                                                                      |                                |              |  |
| -                                                                                                            |           | on control (                                                                             | Cite Medel Day 1                                |                                                                                                                      |                                |              |  |
| Re                                                                                                           | evised C  | onceptual                                                                                | Site Model Rev 1                                |                                                                                                                      |                                |              |  |
| E.Kelly                                                                                                      |           |                                                                                          | Designed by                                     | Checked by                                                                                                           |                                |              |  |
|                                                                                                              |           |                                                                                          | B.F & P.M                                       | -                                                                                                                    |                                |              |  |
| Date created                                                                                                 |           |                                                                                          |                                                 |                                                                                                                      | Last Saved by                  |              |  |
| Date created                                                                                                 |           |                                                                                          | Date Plotted                                    | Last Saved                                                                                                           | by                             |              |  |
| Date created                                                                                                 |           |                                                                                          | Date Plotted 2022/12/09                         | EKEL                                                                                                                 |                                |              |  |
|                                                                                                              |           |                                                                                          |                                                 |                                                                                                                      | LY                             |              |  |
| 2022-                                                                                                        |           |                                                                                          | 2022/12/09                                      | EKEL                                                                                                                 | LY                             |              |  |
| 2022-                                                                                                        | 12-05     |                                                                                          | 2022/12/09<br>Scale                             | EKEL                                                                                                                 | LY<br>ber                      | awing number |  |
| 2022-<br><sup>Status</sup><br>Issue                                                                          | 12-05     |                                                                                          | 2022/12/09<br>Scale<br>N.T.S.                   | Project num                                                                                                          | LY<br>ber                      | awing number |  |
| 2022-<br>Status<br>ISSUE<br>ITM Top left of<br>This drawing<br>written conse<br>work proceed<br>reproduction | 12-05     | ounty Council. SII dimens<br>Ordnance Survey Ireland<br>se Survey Ireland and G          | 2022/12/09<br>Scale<br>N.T.S.<br>Sheet          | EKEL<br>Project num<br>-<br>Revision<br>1<br>Ceed or transmitted<br>reported to the C<br>CCMA/Clare Count<br>4, 2018 | LY<br>ber<br>In any form witho | 003          |  |