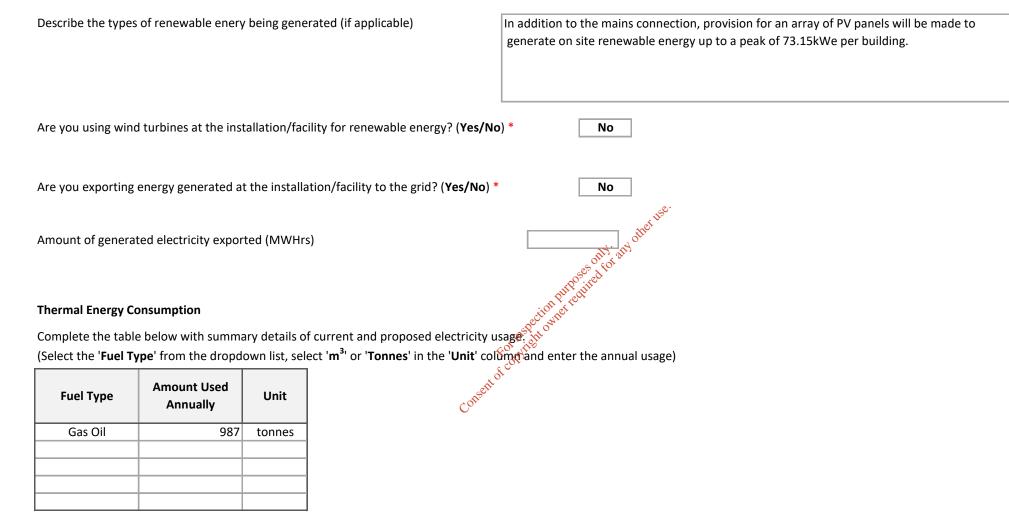

### Energy Usage

### **Electricity Usage**

Complete the table below with summary details of current and proposed electricity usage

(The following table contains additional guidance for certain fields where you see the small red triangle in the cell. To view the guidance simply hover over the cell).

| Electricity type                                               | Current Usage Per<br>Calendar Year<br>(MWH) * | Future Usage Per<br>Calendar Year if<br>Authorisation<br>Granted<br>(MWH) * |
|----------------------------------------------------------------|-----------------------------------------------|-----------------------------------------------------------------------------|
| Electricity Purchased                                          | 727,080                                       | 727,080                                                                     |
| Total Renewable Electricity Generated and Used at the Site     | 219.45kWe                                     | 219.45kWe                                                                   |
| Total Non-Renewable Electricity Generated and Used at the Site |                                               |                                                                             |
| Total Electricity Generated and Used                           | -                                             | -                                                                           |
| Total Electricity Used                                         | 727,080                                       | 727,080                                                                     |