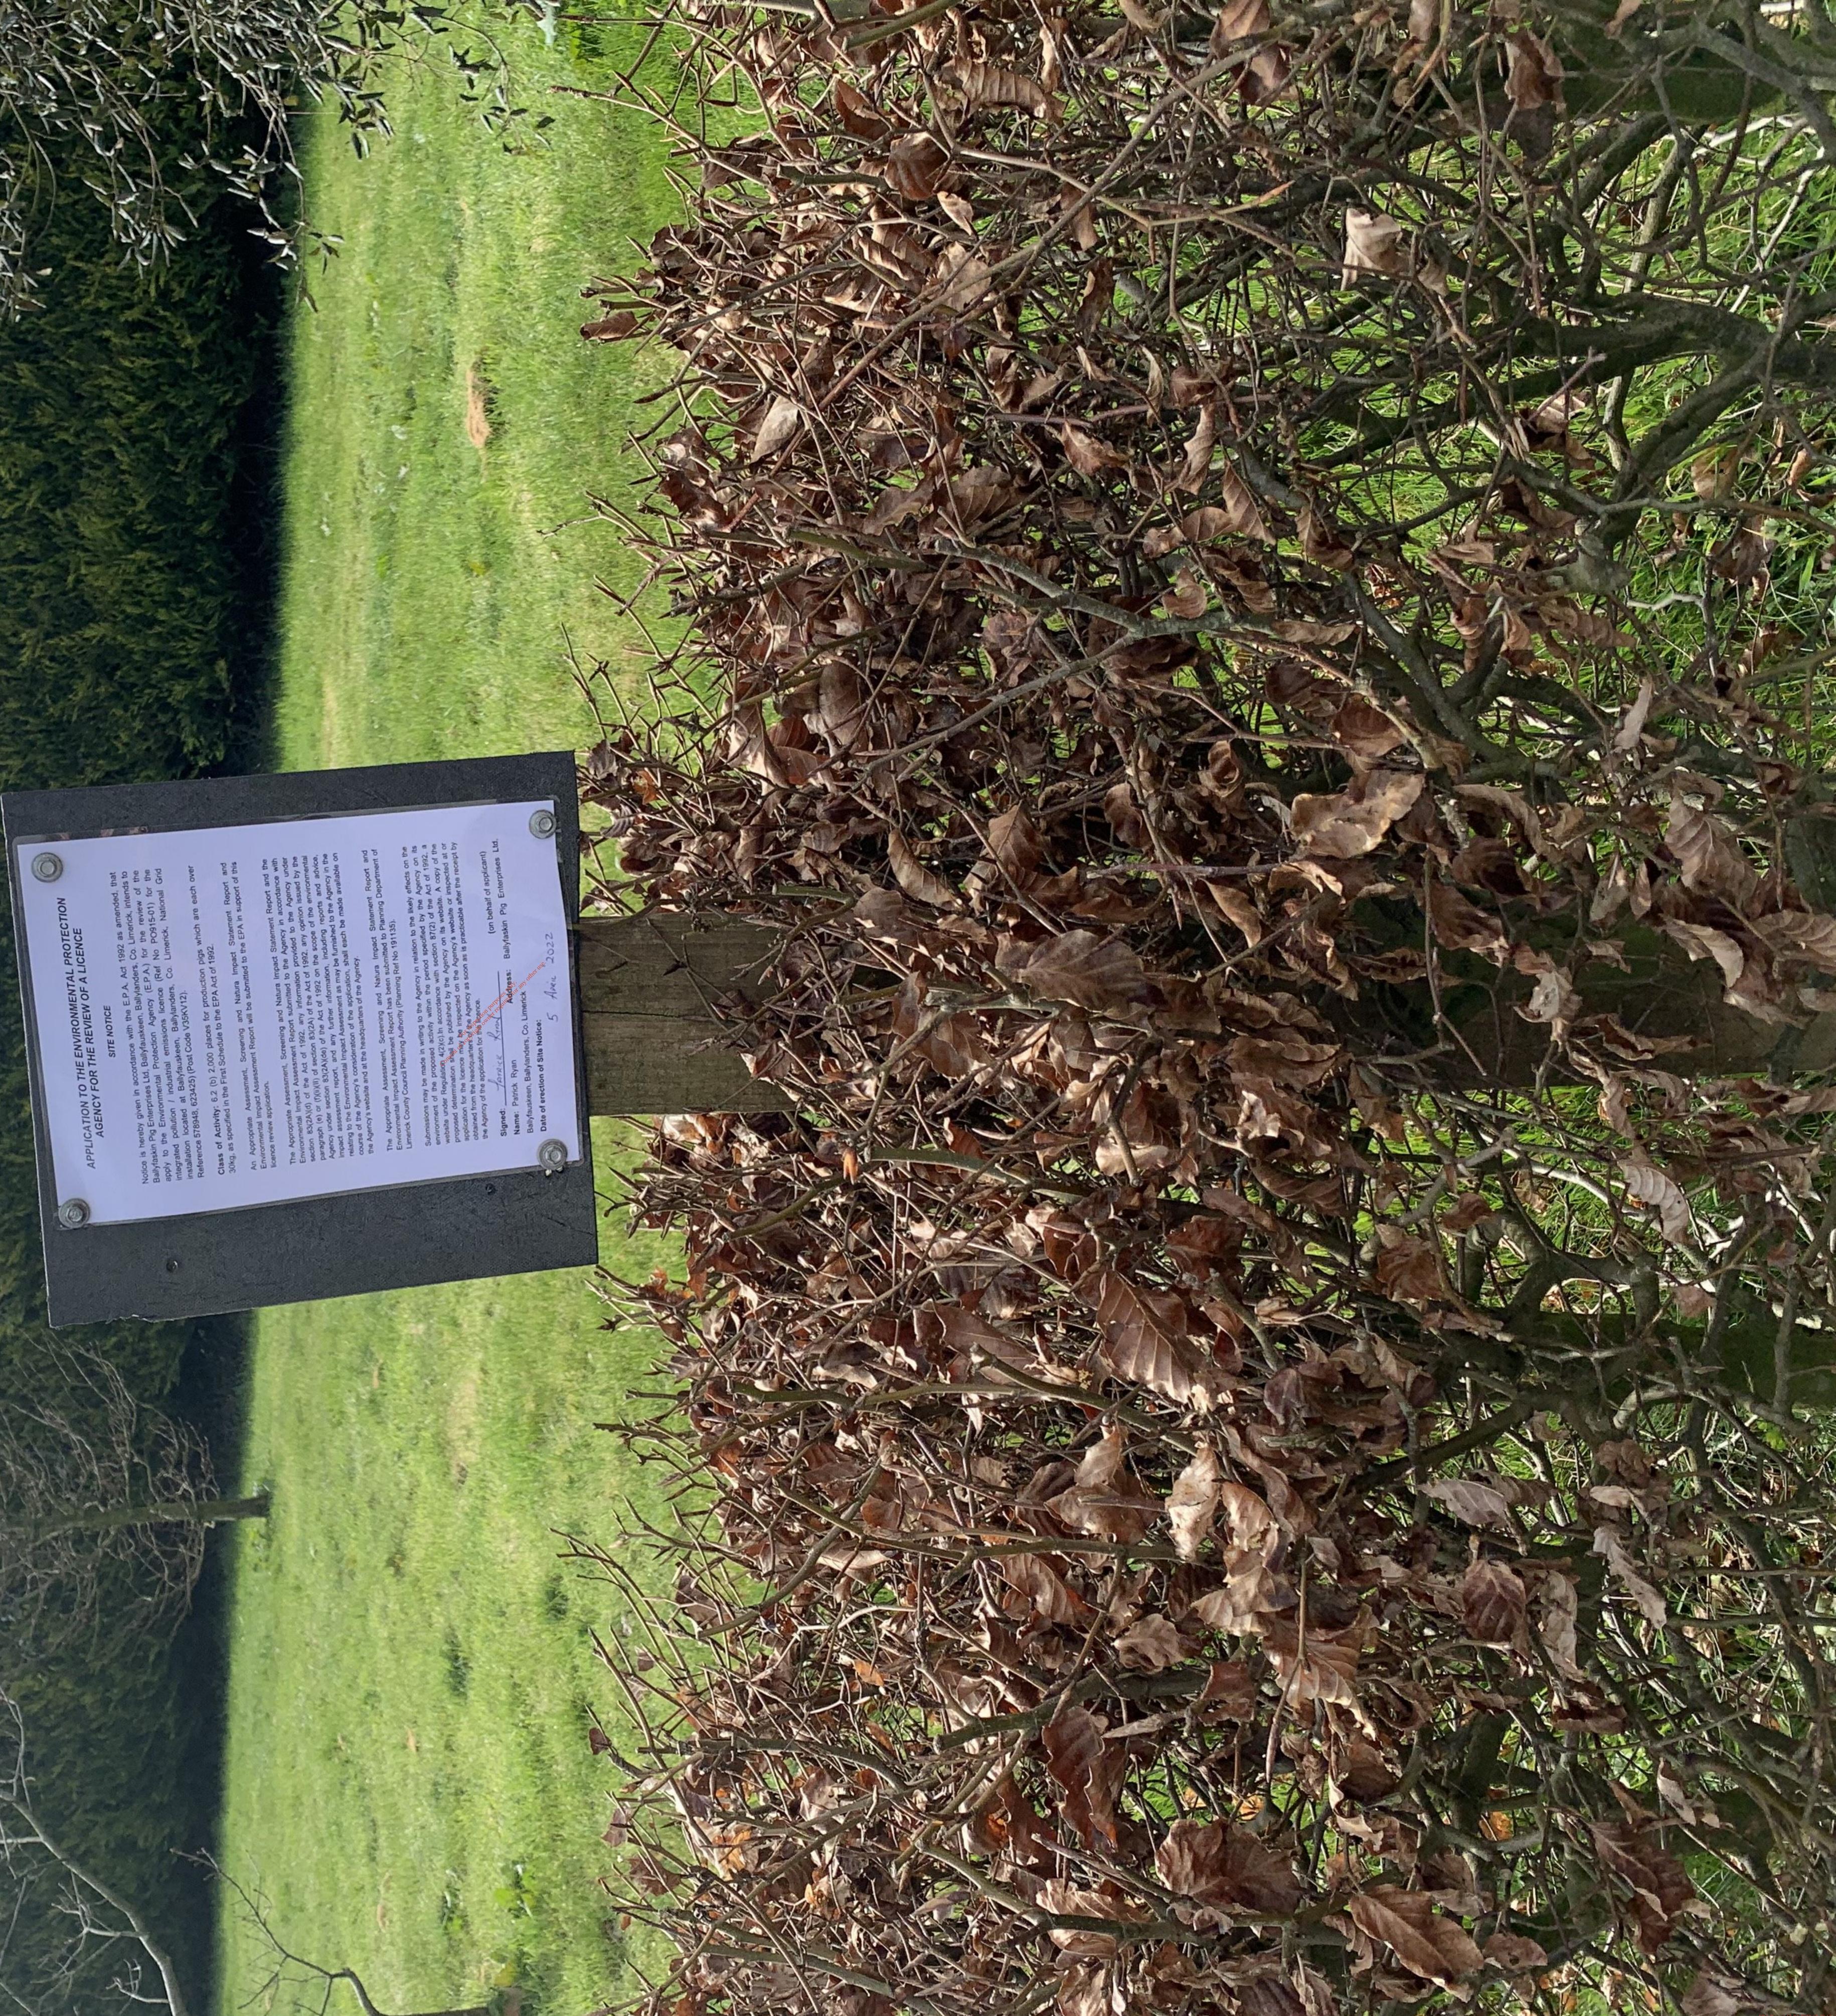

## SITE NOTICE

Notice is hereby given in accordance with the E.P.A. Act 1992 as amended, that Ballyfaskin Pig Enterprises Ltd, Ballyfauskeen, Ballylanders, Co. Limerick, intends to apply to the Environmental Protection Agency (E.P.A.) for the review of the integrated pollution / industrial emissions licence (Ref No PO915-01) for the installation located at Ballyfauskeen, Ballylanders, Co. Limerick, National Grid Reference 578948, 623425) (Post Code V35KV12).

**Class of Activity:** 6.2 (b) 2,000 places for production pigs which are each over 30kg, as specified in the First Schedule to the EPA Act of 1992.

An Appropriate Assessment, Screening and Natura Impact Statement Report and Environmental Impact Assessment Report will be submitted to the EPA in support of this licence review application.

Signed:

PATRICK KYAN

(on behalf of applicant)

Name: Patrick Ryan

Address: Ballyfaskin Pig Enterprises Ltd,

Ballyfauskeen, Ballylanders, Co. Limerick

Date of erection of Site Notice:

5 April 2022