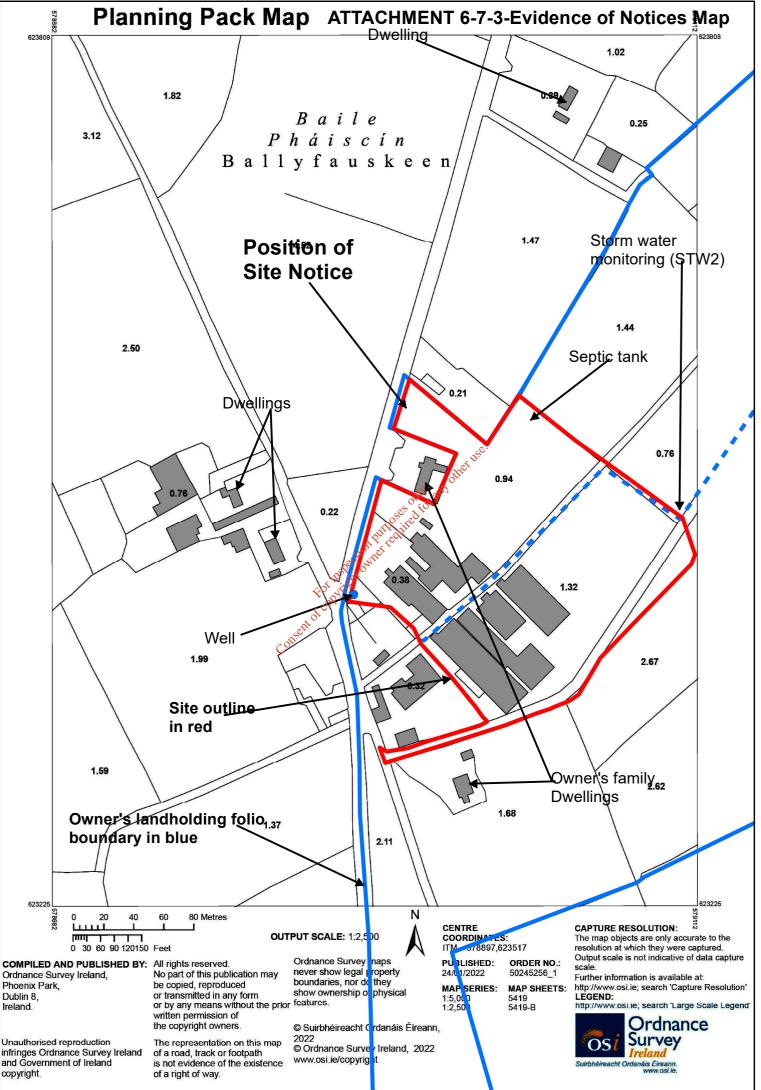

Attached with this letter are;

- 1. Copy of newspaper notice dated 09/04/2022 (revised from first notice dated 05/03/2022)
- 2. Copy of site notice erected on 05/04/2022 (revised from first notice dated 02/03/2022)
- 3. Map showing location of site notice
- 4. Photos of site notice