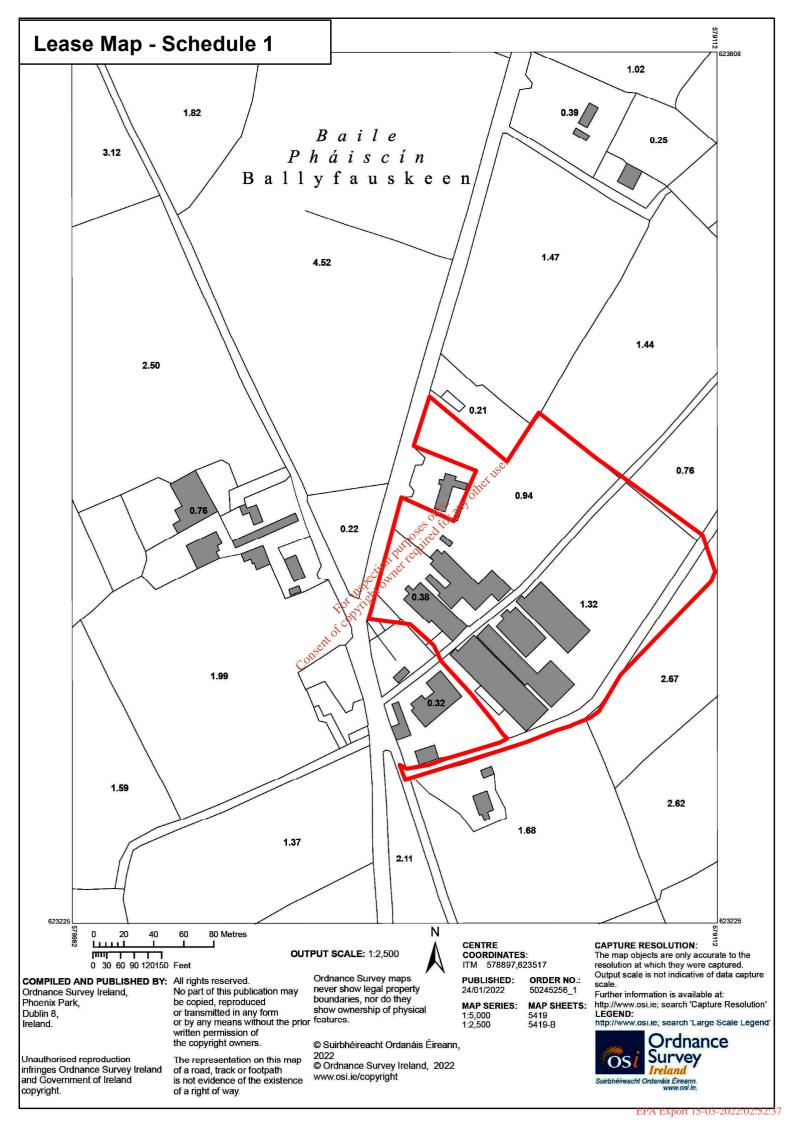

#### FIRST SCHEDULE

(Description of the Agricultural land and buildings - First Schedule map outlining in red the area to be Leased is attached)

 Part of the Lands comprising Folios LK18992F, LK66858F and LK15314 as outlined in red in the Schedule 1 map attached comprising of approximately 3 hectares of agricultural land and all the buildings within the site boundary (indicated by red line). Any new buildings constructed on the site by the tenant during the lease will be owned by the owner when the lease is terminated;