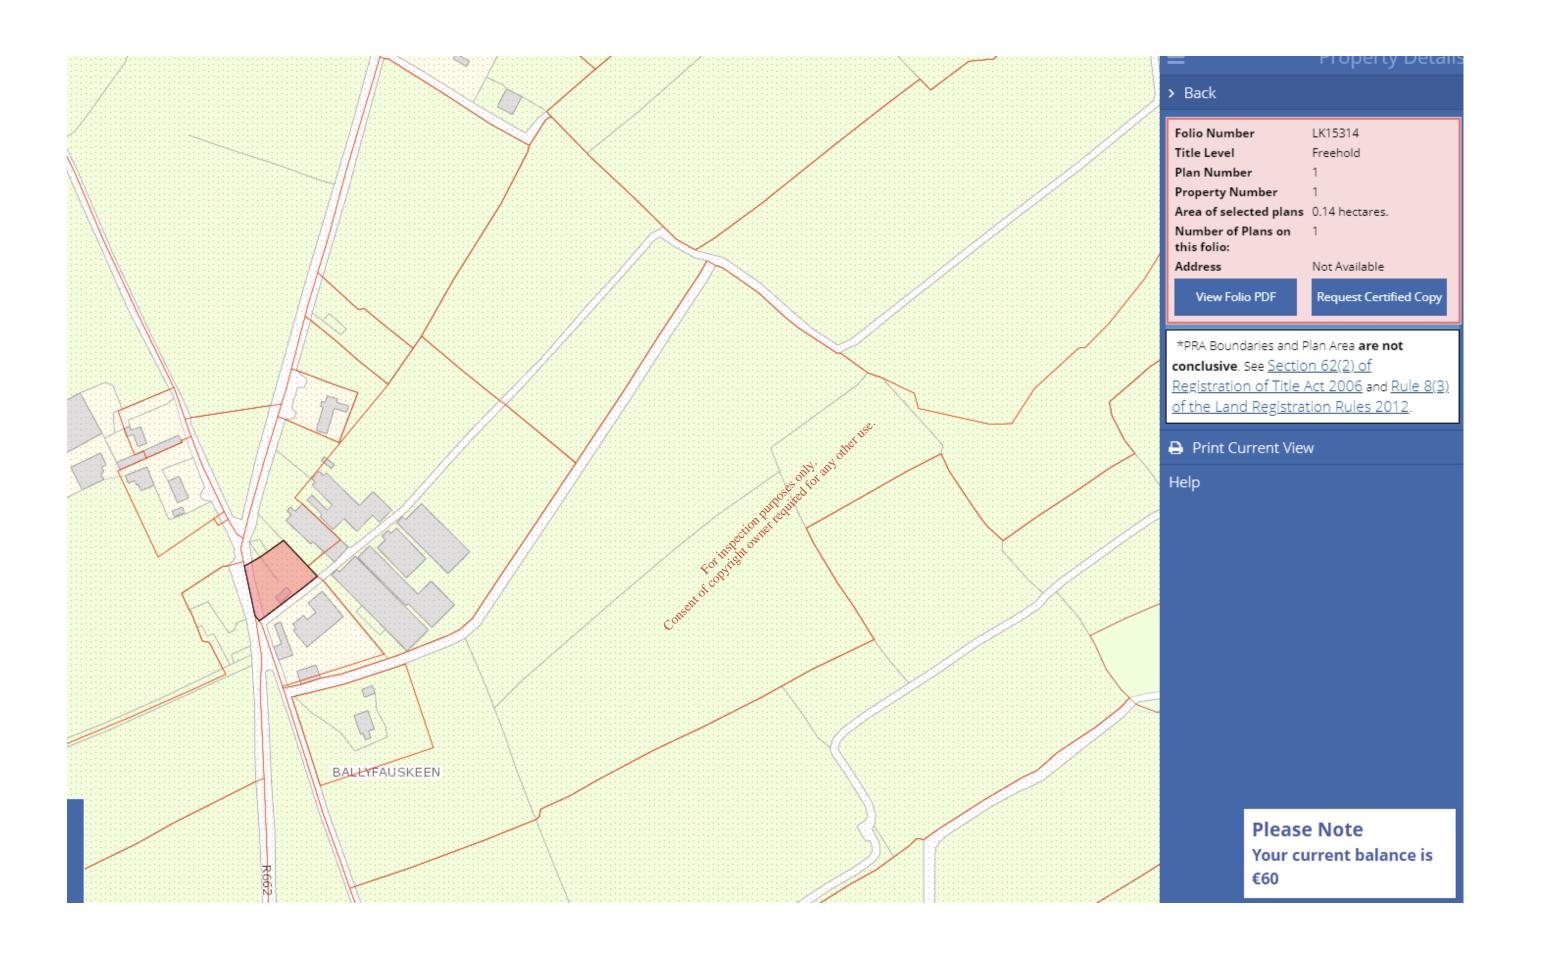

#### FIRST SCHEDULE

(Description of the Agricultural land and buildings - First Schedule map outlining in red the area to be Leased is attached)

 Part of the Lands comprising Folios LK18992F, LK66858F and LK15314 as outlined in red in the Schedule 1 map attached comprising of approximately 3 hectares of agricultural land and all the buildings within the site boundary (indicated by red line). Any new buildings constructed on the site by the tenant during the lease will be owned by the owner when the lease is terminated;