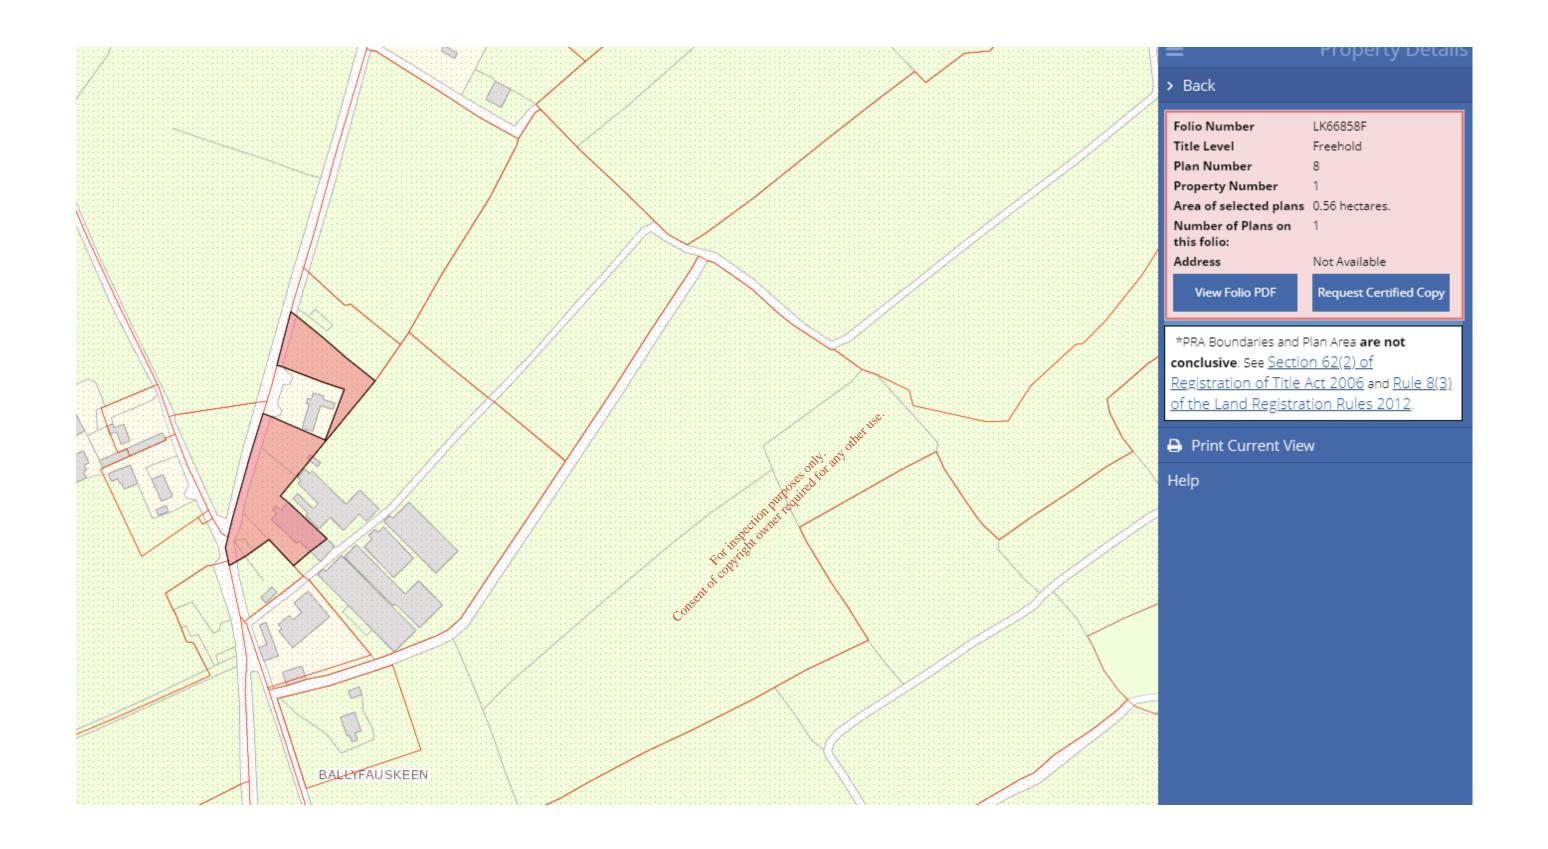

#### FIRST SCHEDULE

(Description of the Agricultural land and buildings - First Schedule map outlining in red the area to be Leased is attached)

 Part of the Lands comprising Folios LK18992F, LK66858F and LK15314 as outlined in red in the Schedule 1 map attached comprising of approximately 3 hectares of agricultural land and all the buildings within the site boundary (indicated by red line). Any new buildings constructed on the site by the tenant during the lease will be owned by the owner when the lease is terminated;