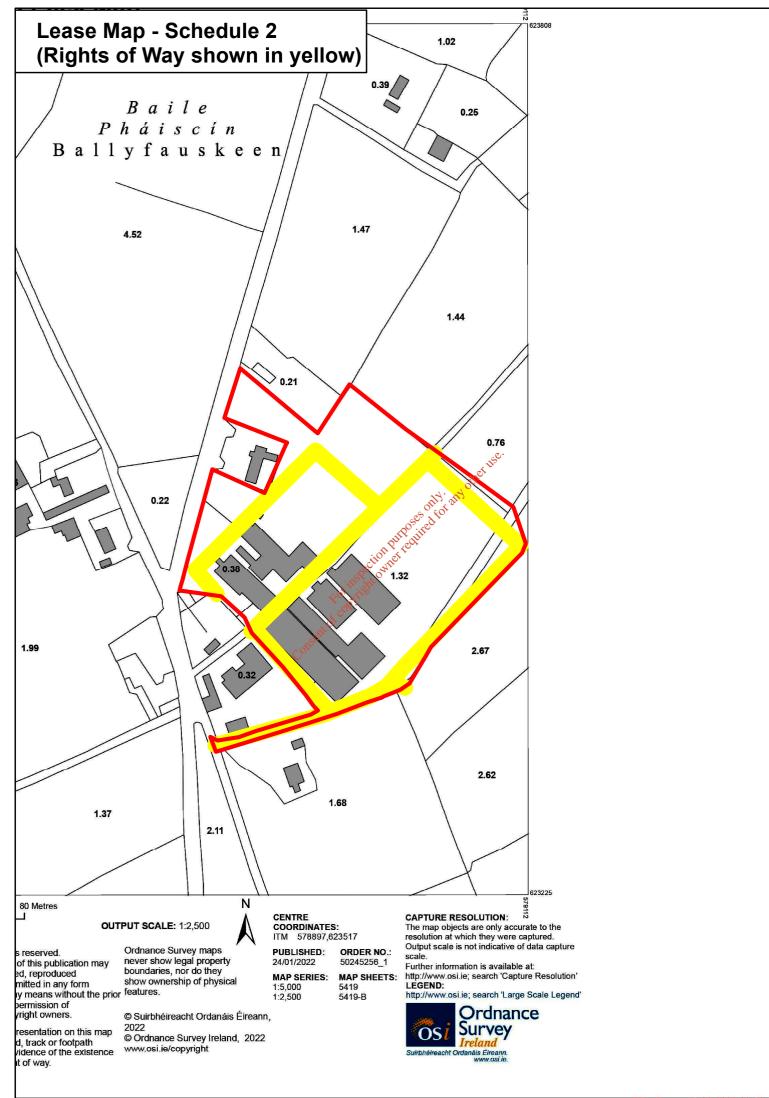

#### **EXCEPTIONS AND RESERVATIONS**

- (i) All mines minerals stones flints sand gravel clay marl and underground substances of every description including petroleum natural gas and other hydrocarbons with liberty to search for work and remove the same and to sink necessary boreholes pits and shafts paying to the Tenant reasonable compensation for all damage done to crops surface and buildings and making an abatement of rent in respect of surface land of which the Tenant may be deprived.
- (ii) The rights of way as set out in yellow in attached Schedule 2 Map across the Agricultural land and buildings for the Owner, his animals, his machinery or his nominees.