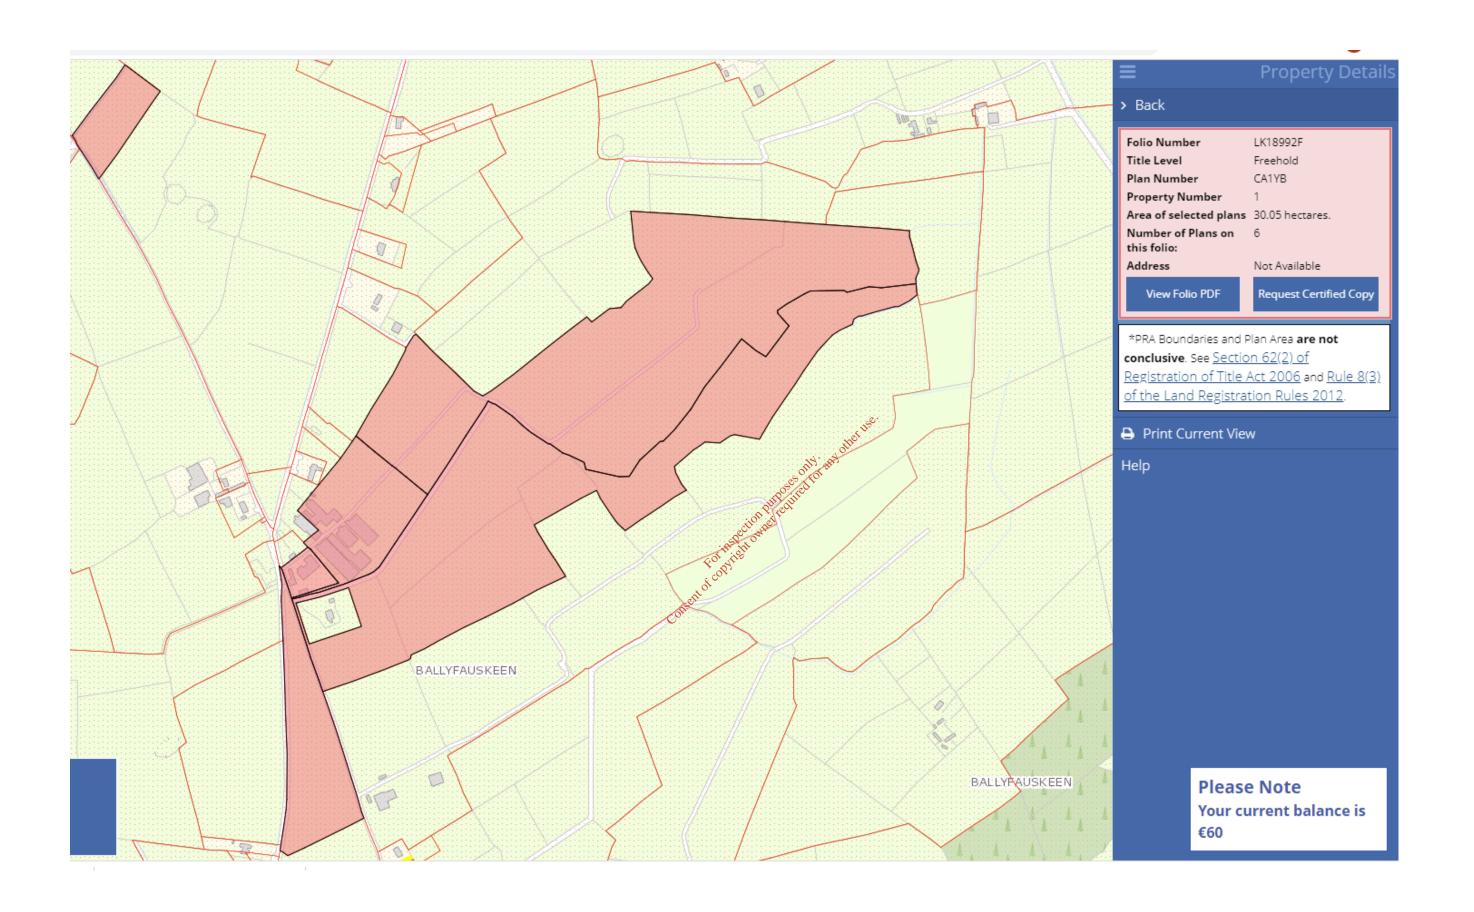

#### FIRST SCHEDULE

(Description of the Agricultural land and buildings - First Schedule map outlining in red the area to be Leased is attached)

 Part of the Lands comprising Folios LK18992F, LK66858F and LK15314 as outlined in red in the Schedule 1 map attached comprising of approximately 3 hectares of agricultural land and all the buildings within the site boundary (indicated by red line). Any new buildings constructed on the site by the tenant during the lease will be owned by the owner when the lease is terminated;