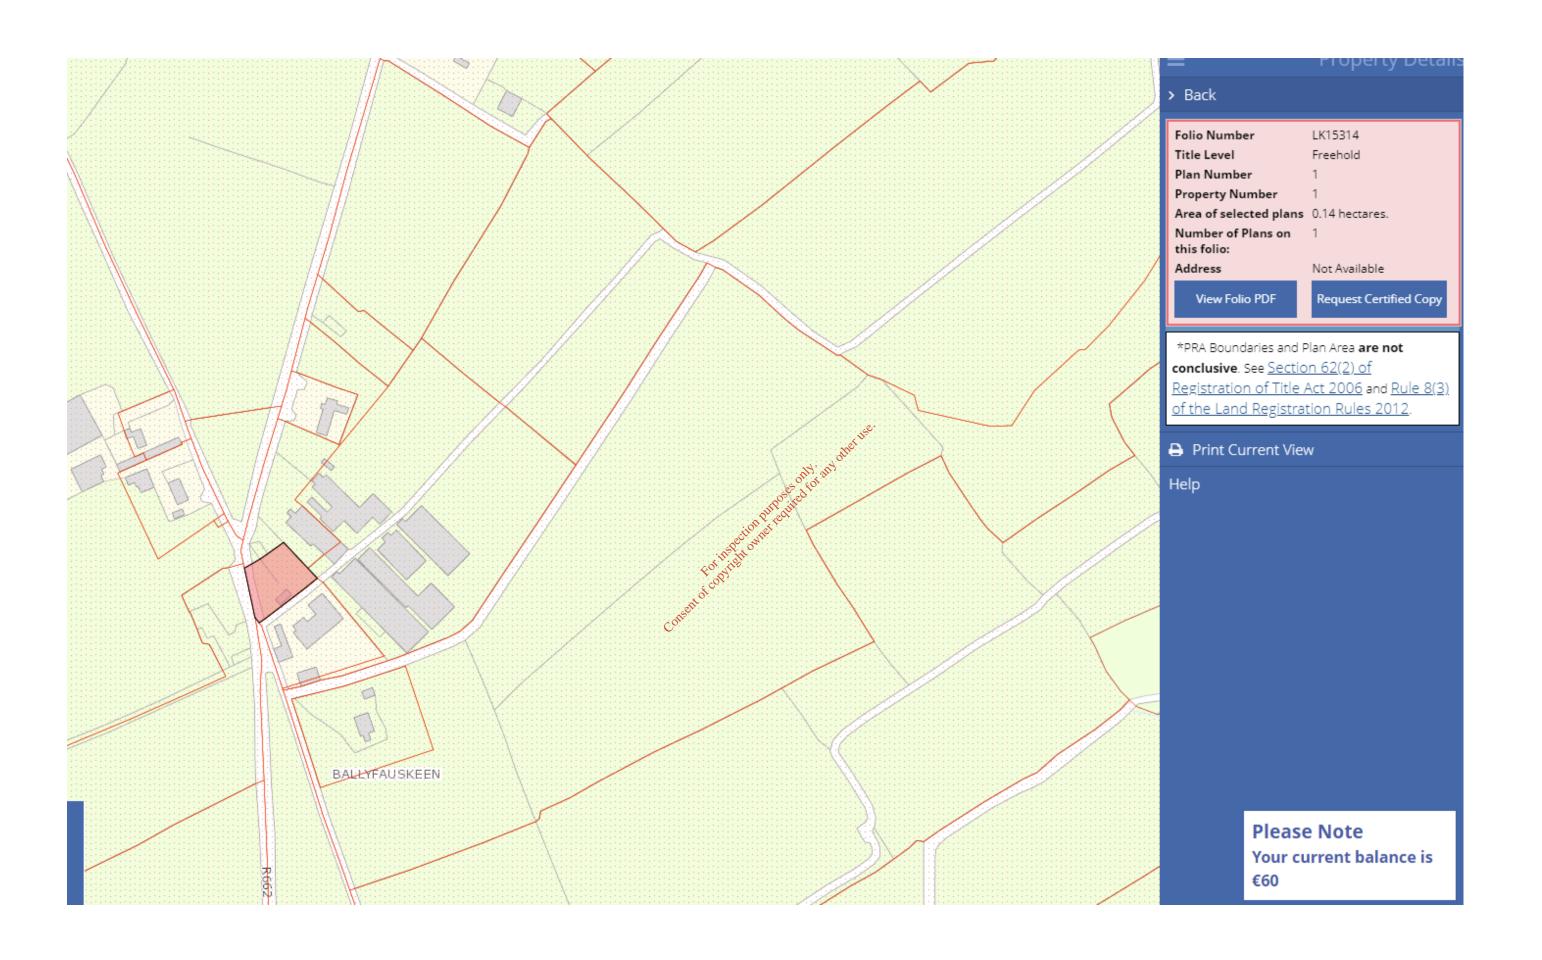

#### FIRST SCHEDULE

(Description of the Agricultural land and buildings - First Schedule map outlining in red the area to be Leased is attached)

 Part of the Lands comprising Folios LK18992F, LK66858F and LK15314 as outlined in red in the Schedule 1 map attached comprising of approximately 3 hectares of agricultural land and all the buildings within the site boundary (indicated by red line). Any new buildings constructed on the site by the tenant during the lease will be owned by the owner when the lease is terminated;