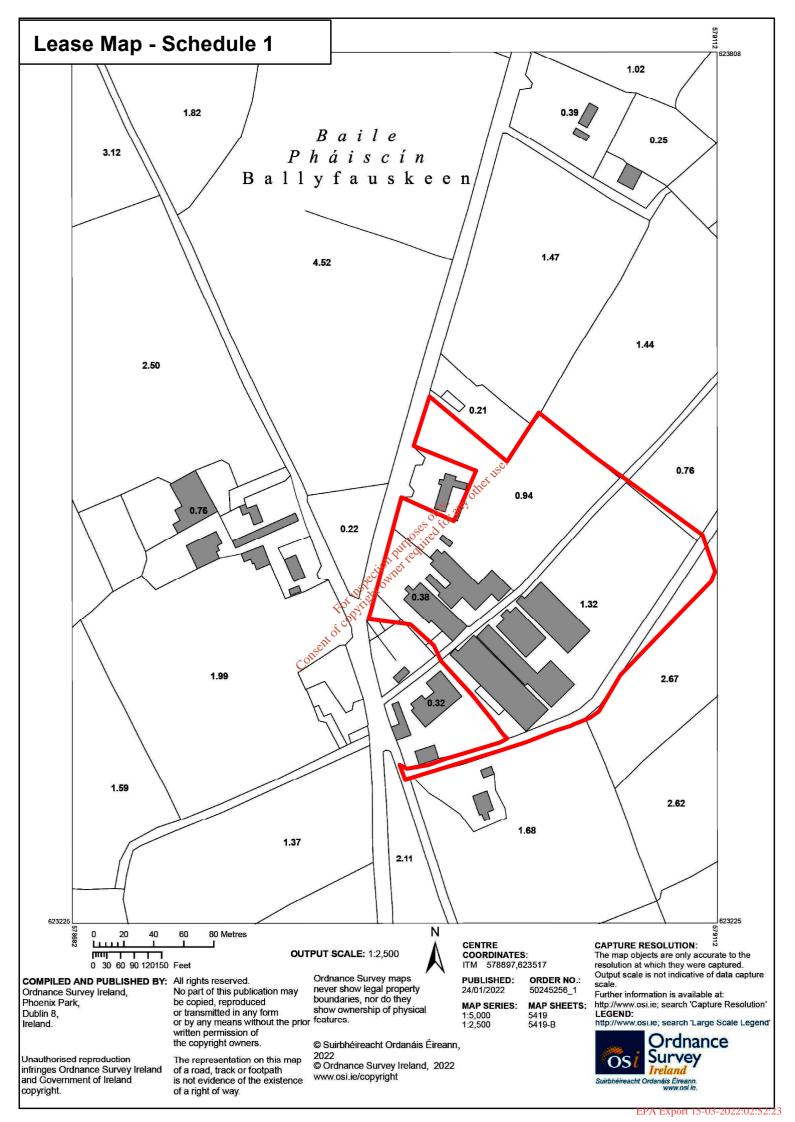

#### FIRST SCHEDULE

(Description of the Agricultural land and buildings - First Schedule map outlining in red the area to be Leased is attached)

 Part of the Lands comprising Folios LK18992F, LK66858F and LK15314 as outlined in red in the Schedule 1 map attached comprising of approximately 3 hectares of agricultural land and all the buildings within the site boundary (indicated by red line). Any new buildings constructed on the site by the tenant during the lease will be owned by the owner when the lease is terminated;