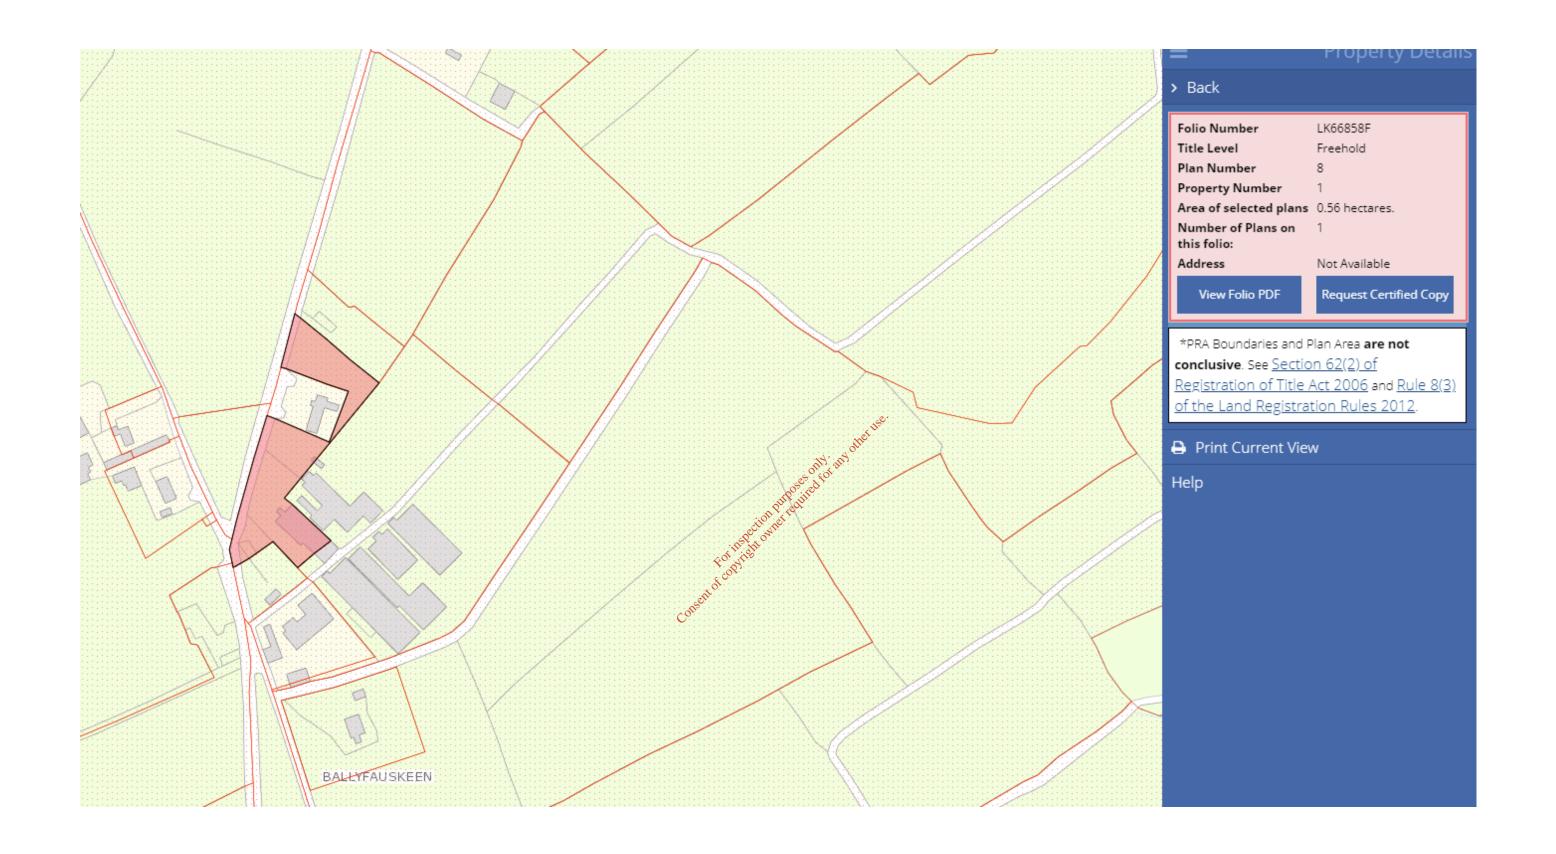

#### FIRST SCHEDULE

(Description of the Agricultural land and buildings - First Schedule map outlining in red the area to be Leased is attached)

 Part of the Lands comprising Folios LK18992F, LK66858F and LK15314 as outlined in red in the Schedule 1 map attached comprising of approximately 3 hectares of agricultural land and all the buildings within the site boundary (indicated by red line). Any new buildings constructed on the site by the tenant during the lease will be owned by the owner when the lease is terminated;