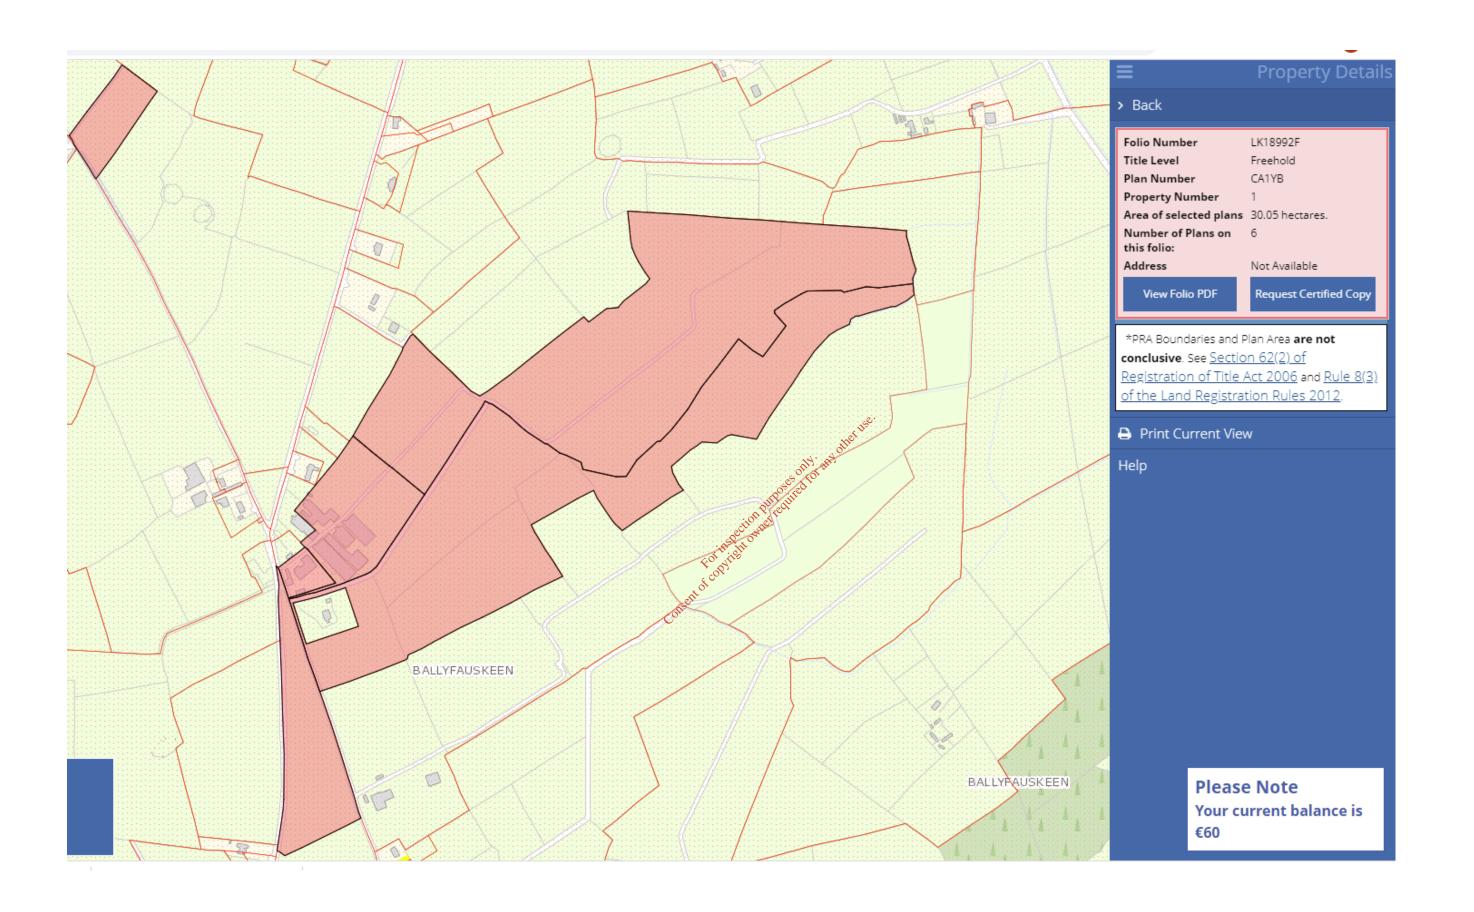

#### FIRST SCHEDULE

(Description of the Agricultural land and buildings - First Schedule map outlining in red the area to be Leased is attached)

 Part of the Lands comprising Folios LK18992F, LK66858F and LK15314 as outlined in red in the Schedule 1 map attached comprising of approximately 3 hectares of agricultural land and all the buildings within the site boundary (indicated by red line). Any new buildings constructed on the site by the tenant during the lease will be owned by the owner when the lease is terminated;