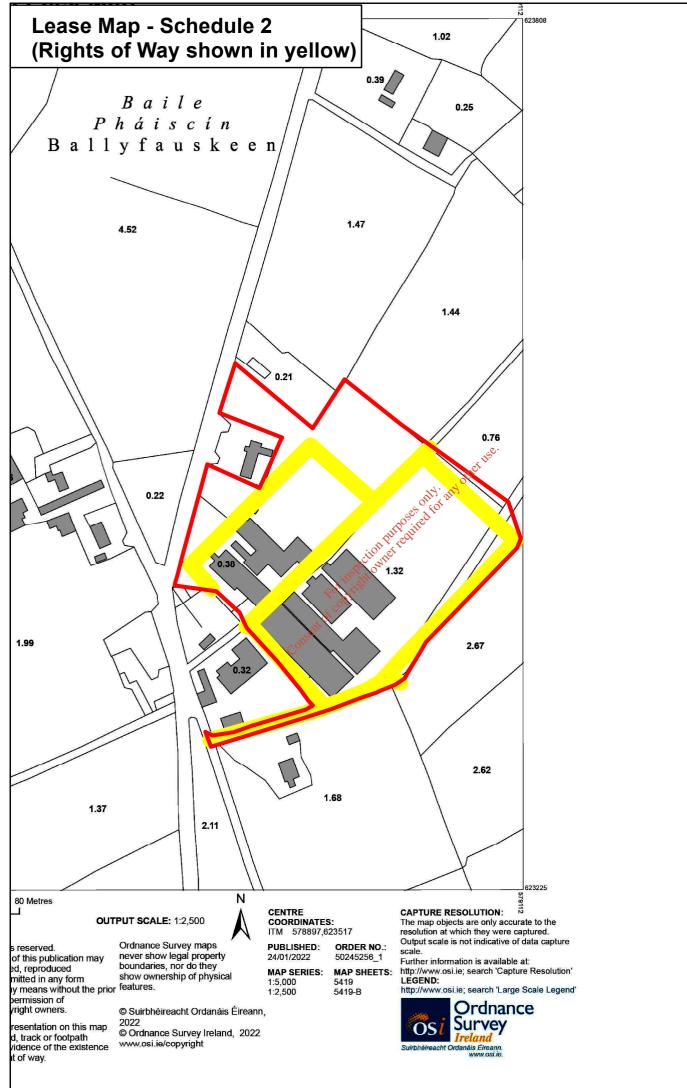

#### FIRST SCHEDULE

(Description of the Agricultural land and buildings - First Schedule map outlining in red the area to be Leased is attached)

 Part of the Lands comprising Folios LK18992F, LK66858F and LK15314 as outlined in red in the Schedule 1 map attached comprising of approximately 3 hectares of agricultural land and all the buildings within the site boundary (indicated by red line). Any new buildings constructed on the site by the tenant during the lease will be owned by the owner when the lease is terminated;

#### **EXCEPTIONS AND RESERVATIONS**

- (i) All mines minerals stones flints sand gravel clay marl and underground substances of every description including petroleum natural gas and other hydrocarbons with liberty to search for work and remove the same and to sink necessary boreholes pits and shafts paying to the Tenant reasonable compensation for all damage done to crops surface and buildings and making an abatement of rent in respect of surface land of which the Tenant may be deprived.
- (ii) The rights of way as set out in yellow in attached Schedule 2 Map across the Agricultural land and buildings for the Owner, his animals, his machinery or his nominees.
- (iii) The right for the Owner and all persons authorised by him to enter on the Agricultural land and buildings at all reasonable times during daylight hours for the purpose of viewing the use and condition thereof and for all other reasonable purposes.