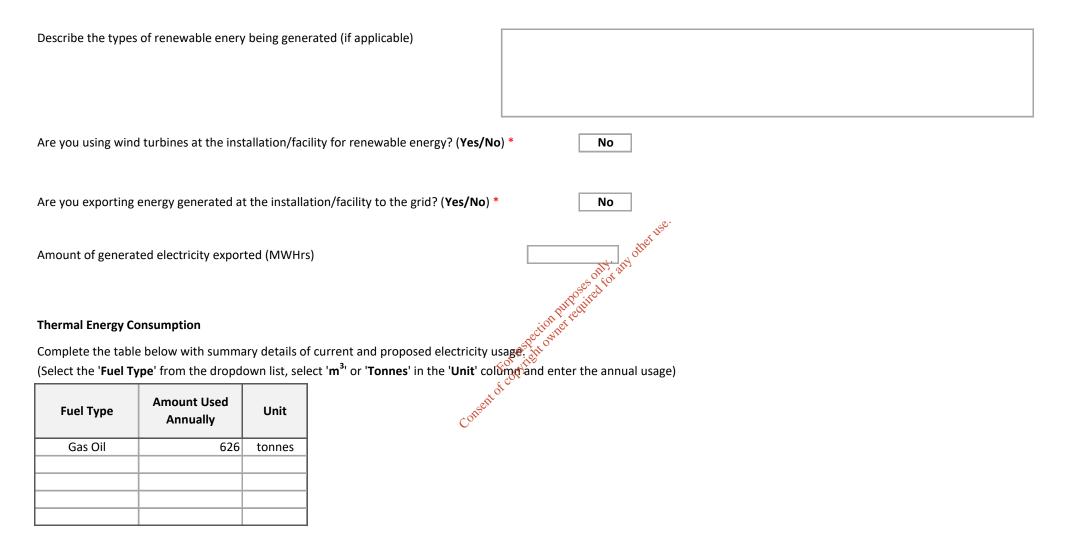

### Energy Usage

### **Electricity Usage**

Complete the table below with summary details of current and proposed electricity usage

(The following table contains additional guidance for certain fields where you see the small red triangle in the cell. To view the guidance simply hover over the cell).

| Electricity type                                               | Current Usage Per<br>Calendar Year<br>(MWH) * | Future Usage Per<br>Calendar Year if<br>Authorisation<br>Granted<br>(MWH) * |
|----------------------------------------------------------------|-----------------------------------------------|-----------------------------------------------------------------------------|
| Electricity Purchased                                          | 727,080                                       | 727,080                                                                     |
| Total Renewable Electricity Generated and Used at the Site     |                                               |                                                                             |
| Total Non-Renewable Electricity Generated and Used at the Site |                                               |                                                                             |
| Total Electricity Generated and Used                           | -                                             | -                                                                           |
| Total Electricity Used                                         | 727,080                                       | 727,080                                                                     |