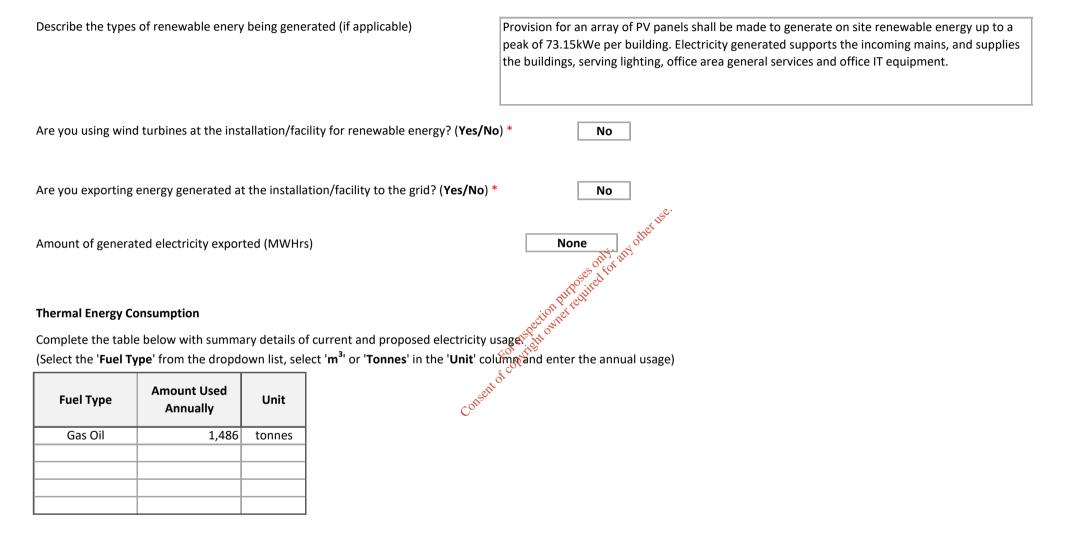

#### Energy Usage

#### **Electricity Usage**

Complete the table below with summary details of current and proposed electricity usage

(The following table contains additional guidance for certain fields where you see the small red triangle in the cell. To view the guidance simply hover over the cell).

| Electricity type                                               | Current Usage Per<br>Calendar Year<br>(MWH) * | Future Usage Per<br>Calendar Year if<br>Authorisation<br>Granted<br>(MWH) * |
|----------------------------------------------------------------|-----------------------------------------------|-----------------------------------------------------------------------------|
| Electricity Purchased                                          | N/A                                           | 1,121,280                                                                   |
| Total Renewable Electricity Generated and Used at the Site     | up to 219.45kWe                               | up to 219.45kWe                                                             |
| Total Non-Renewable Electricity Generated and Used at the Site |                                               | None (testing only)                                                         |
| Total Electricity Generated and Used                           | -                                             | -                                                                           |
| Total Electricity Used                                         | -                                             | 1,121,280                                                                   |

The figures shown for Electricity consumption are the Max Consumption of the site