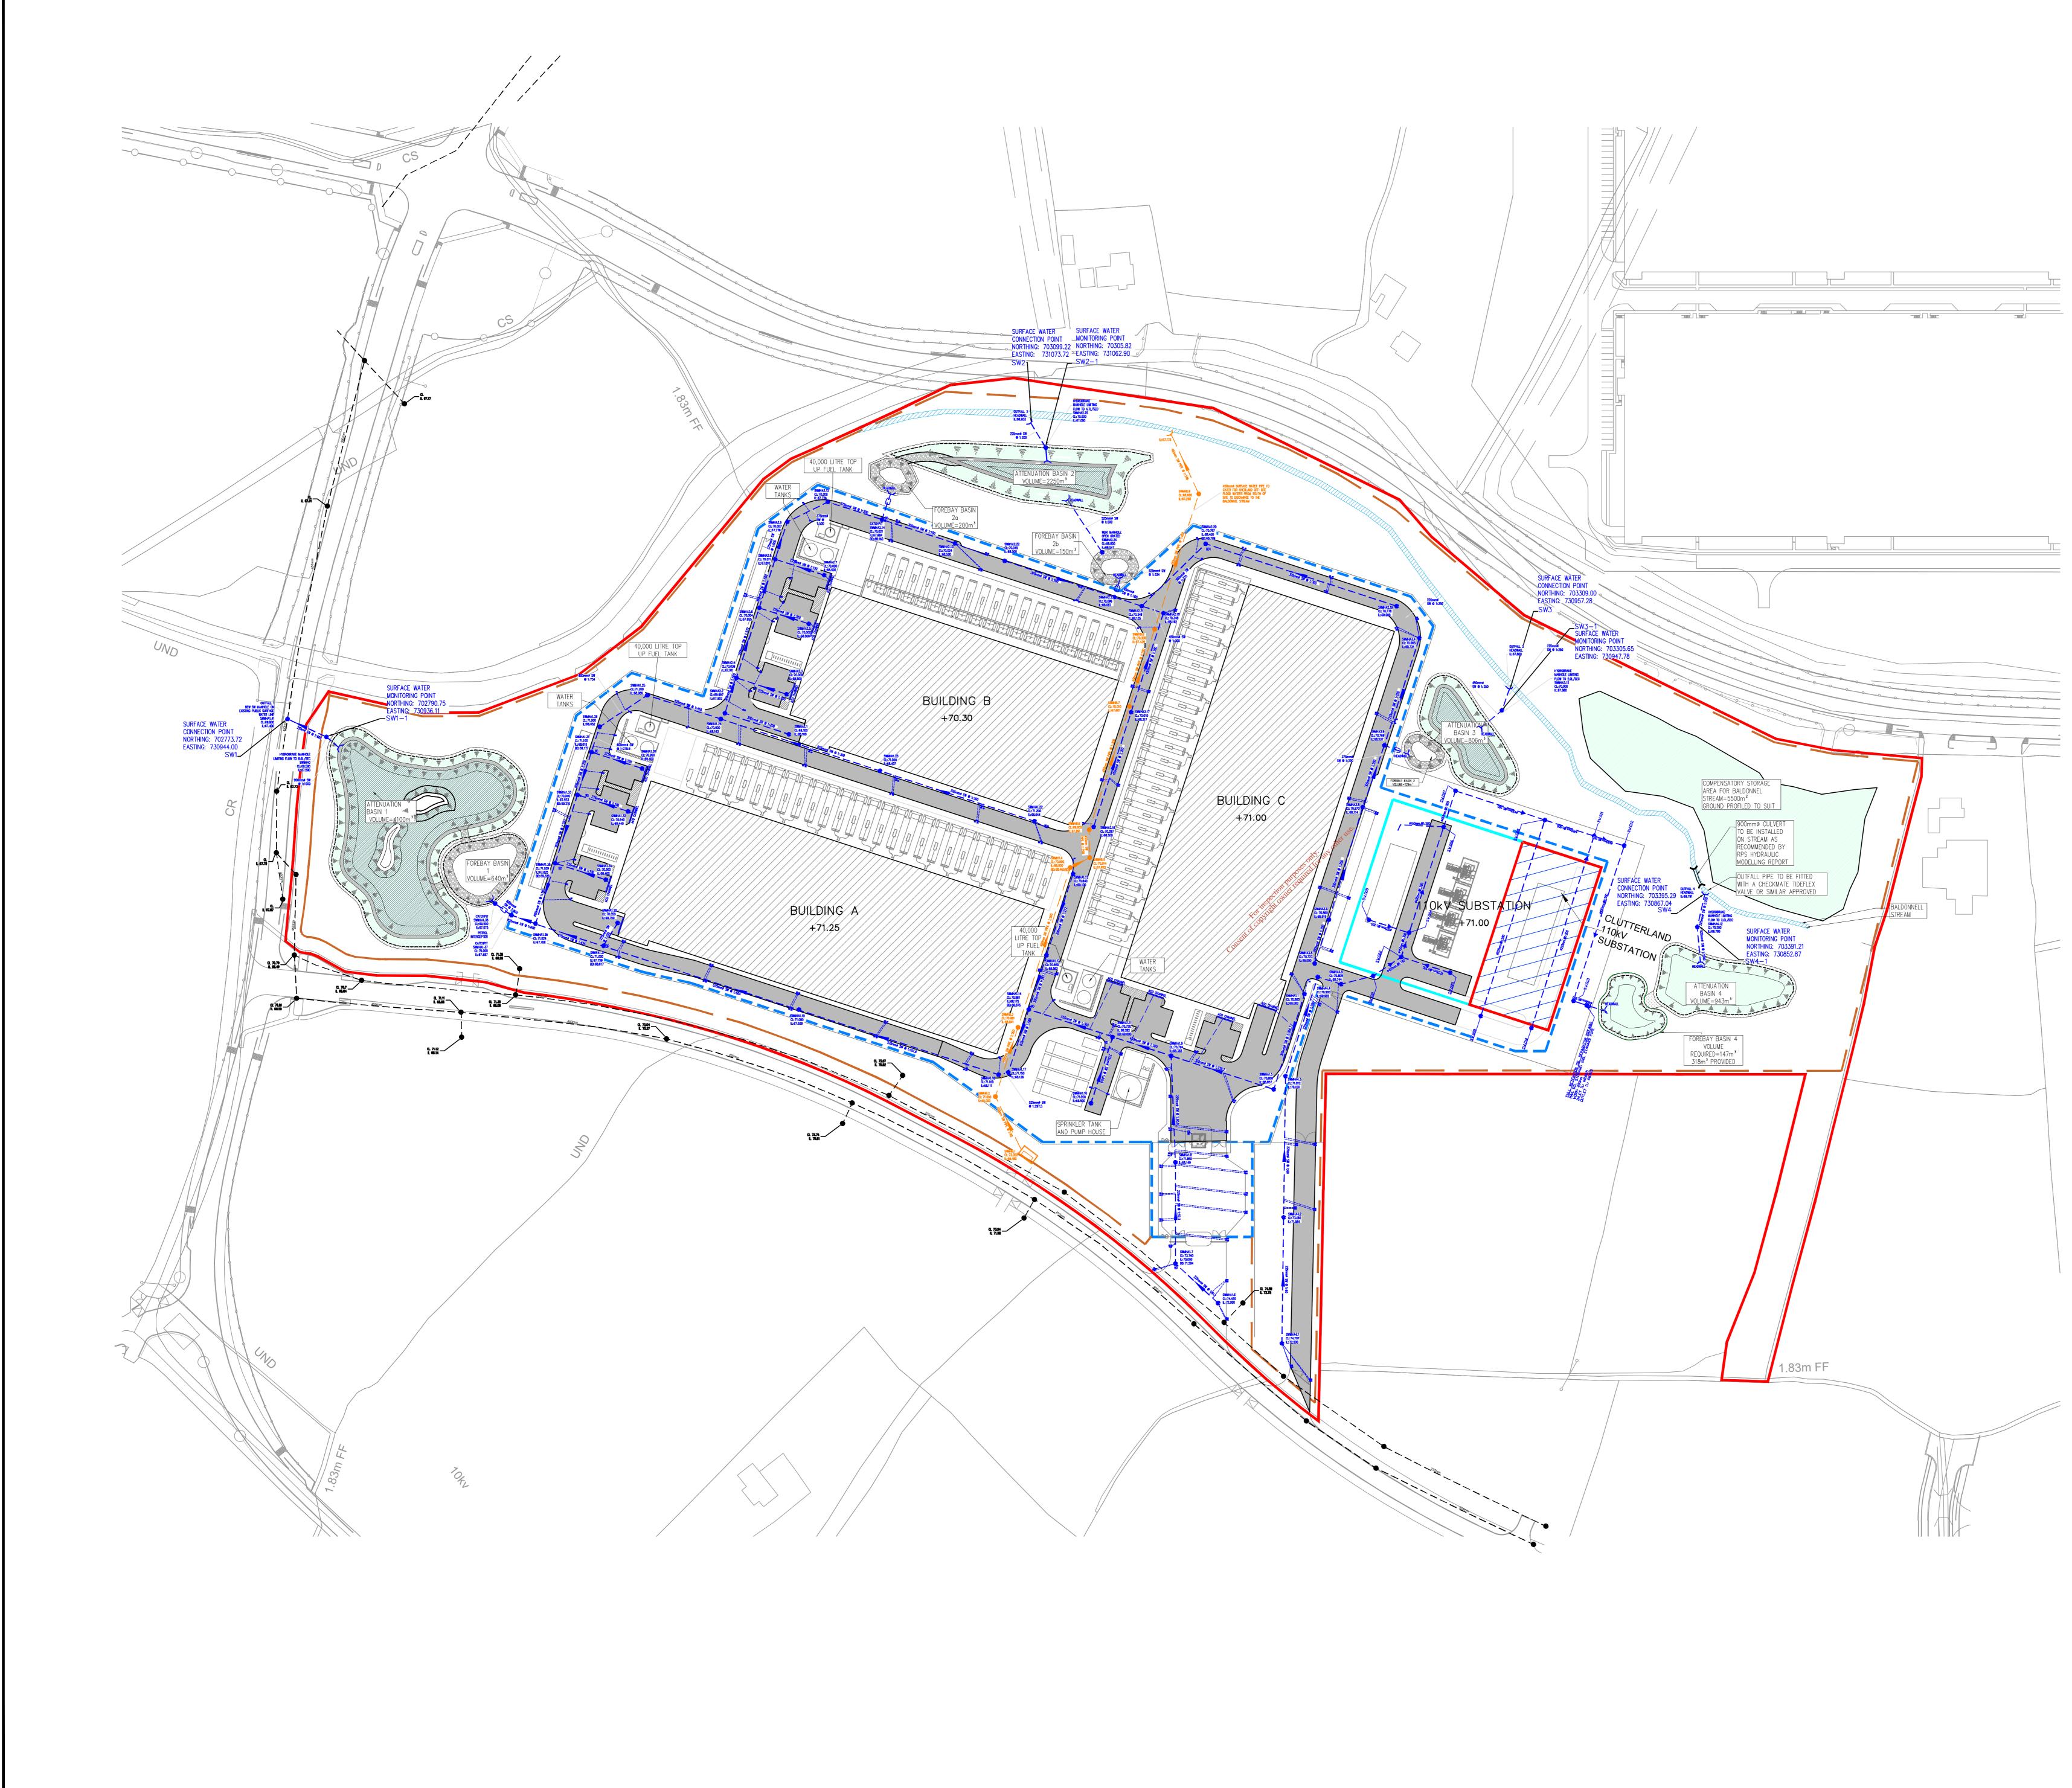

| N  |  |
|----|--|
|    |  |
| XX |  |

| KE,               | Y PLAN :                                                                                                                                                               |                                                      |                                                                                                                        |                                                                                                                                                                      |                                                                                                                                           |
|-------------------|------------------------------------------------------------------------------------------------------------------------------------------------------------------------|------------------------------------------------------|------------------------------------------------------------------------------------------------------------------------|----------------------------------------------------------------------------------------------------------------------------------------------------------------------|-------------------------------------------------------------------------------------------------------------------------------------------|
|                   | <u> </u>                                                                                                                                                               |                                                      |                                                                                                                        |                                                                                                                                                                      |                                                                                                                                           |
|                   |                                                                                                                                                                        |                                                      |                                                                                                                        |                                                                                                                                                                      |                                                                                                                                           |
| <u>LE(</u>        | <u>GEND</u>                                                                                                                                                            | SITE RED LINE BOUNDARY                               | ,                                                                                                                      |                                                                                                                                                                      |                                                                                                                                           |
|                   |                                                                                                                                                                        | CLUTTER LAND 110kV SUB<br>SUBSTATION BOUNDARY C      |                                                                                                                        |                                                                                                                                                                      | DE                                                                                                                                        |
|                   |                                                                                                                                                                        | BOUNDARY FENCE<br>SECURITY FENCE                     |                                                                                                                        |                                                                                                                                                                      |                                                                                                                                           |
|                   |                                                                                                                                                                        | BUILDING<br>ROAD                                     |                                                                                                                        |                                                                                                                                                                      |                                                                                                                                           |
|                   |                                                                                                                                                                        | EXISTING STREAM                                      |                                                                                                                        |                                                                                                                                                                      |                                                                                                                                           |
|                   | •                                                                                                                                                                      | ATTENUATION BASIN<br>EXISTING SURFACE WATE           | R SEV                                                                                                                  | VER                                                                                                                                                                  |                                                                                                                                           |
|                   | <b></b>                                                                                                                                                                | PROPOSED SURFACE WAT                                 | TER SI                                                                                                                 | EWER                                                                                                                                                                 |                                                                                                                                           |
| RG                | 150mmø uPVC                                                                                                                                                            | PROPOSED ROAD GULLY                                  |                                                                                                                        |                                                                                                                                                                      |                                                                                                                                           |
| _ HE              |                                                                                                                                                                        | PROPOSED HEADWALL                                    |                                                                                                                        |                                                                                                                                                                      |                                                                                                                                           |
|                   | •••                                                                                                                                                                    | PROPOSED PETROL INTER                                | RCEPT                                                                                                                  | OR                                                                                                                                                                   |                                                                                                                                           |
| ACO               | CHANNEL                                                                                                                                                                | PROPOSED ACO CHANNEL                                 |                                                                                                                        |                                                                                                                                                                      |                                                                                                                                           |
|                   | <b>•</b>                                                                                                                                                               | PROPOSED SURFACE WAT<br>(TO CATER FOR OFF-SITE       |                                                                                                                        |                                                                                                                                                                      | FLOODS                                                                                                                                    |
| DRA               | WINGS ARE N                                                                                                                                                            | OT TO BE SCALE<br>OR THE PROPOSED EPA LIC<br>RUCTION | CENCE                                                                                                                  |                                                                                                                                                                      |                                                                                                                                           |
| DRA<br>DRA        | WINGS ARE N<br>WINGS ARE F                                                                                                                                             | OR THE PROPOSED EPA LIC                              | CENCE                                                                                                                  |                                                                                                                                                                      |                                                                                                                                           |
| DRA<br>DRA        | WINGS ARE N<br>WINGS ARE F                                                                                                                                             | OR THE PROPOSED EPA LIC                              | CENCE                                                                                                                  |                                                                                                                                                                      |                                                                                                                                           |
| DRA<br>DRA        | WINGS ARE N<br>WINGS ARE F                                                                                                                                             | OR THE PROPOSED EPA LIC                              |                                                                                                                        |                                                                                                                                                                      |                                                                                                                                           |
|                   | WINGS ARE N<br>WINGS ARE F                                                                                                                                             |                                                      |                                                                                                                        |                                                                                                                                                                      |                                                                                                                                           |
| DRA<br>DRA        | WINGS ARE N<br>WINGS ARE F<br>FOR CONSTR                                                                                                                               | OR THE PROPOSED EPA LIC                              | DB                                                                                                                     | PM                                                                                                                                                                   | 17/12/20<br>18/11/20<br>Date                                                                                                              |
| DRA<br>DRA<br>NOT | WINGS ARE N<br>WINGS ARE F<br>FOR CONSTR                                                                                                                               | OR THE PROPOSED EPA LIC<br>RUCTION                   | DB<br>DB<br>Drawn<br>Clifto<br>Assoc                                                                                   | PM<br>PM<br>Checked<br>n Scann<br>ciates Li<br>Julting Eng                                                                                                           | 18/11/20<br>Date<br>ell Emerso<br>mited<br>gineers,                                                                                       |
| DRA<br>DRA<br>NOT | WINGS ARE N<br>WINGS ARE F<br>FOR CONSTR<br>FOR CONSTR<br>FOR CONSTR<br>FOR CONSTR<br>FOR CONSTR<br>FOR CONSTR<br>FOR CONSTR<br>FOR CONSTR<br>FOR CONSTR<br>FOR CONSTR | OR THE PROPOSED EPA LIC<br>RUCTION                   | DB<br>DB<br>DB<br>Drawn<br>Clifton<br>Assoc<br>Sra Fle<br>Baker<br>Lireland<br>T. +35<br>E. info                       | PM<br>PM<br>Checkeo<br>n Scann<br>ciates Li<br>dior The<br>s Point, F                                                                                                | 18/11/20<br>Date<br>Date<br>Date<br>Dineers,<br>Highline,<br>Pottery Roa<br>, Co. Dublin<br>W29<br>5006<br>3466<br>e                      |
| DRA<br>DRA<br>NOT |                                                                                                                                                                        | PROPOSED EPA LIC<br>RUCTION                          | DB<br>DB<br>Drawn<br>Clifton<br>Assoc<br>Const<br>3rd Fle<br>Baker:<br>Dun La<br>Ireland<br>T. +35<br>E. info<br>W. ww | PM<br>PM<br>PM<br>Checkeo<br>n Scann<br>ciates Li<br>diting Eng<br>or The 1<br>s Point, F<br>aoghaire<br>d, A96 KV<br>33 1 288<br>33 1 283<br>30@csea.i<br>WW.csea.i | 18/11/20<br>Date<br>Date<br>ell Emerso<br>mited<br>gineers,<br>Highline,<br>Pottery Roa<br>, Co. Dublin<br>W29<br>5006<br>3466<br>e<br>ie |