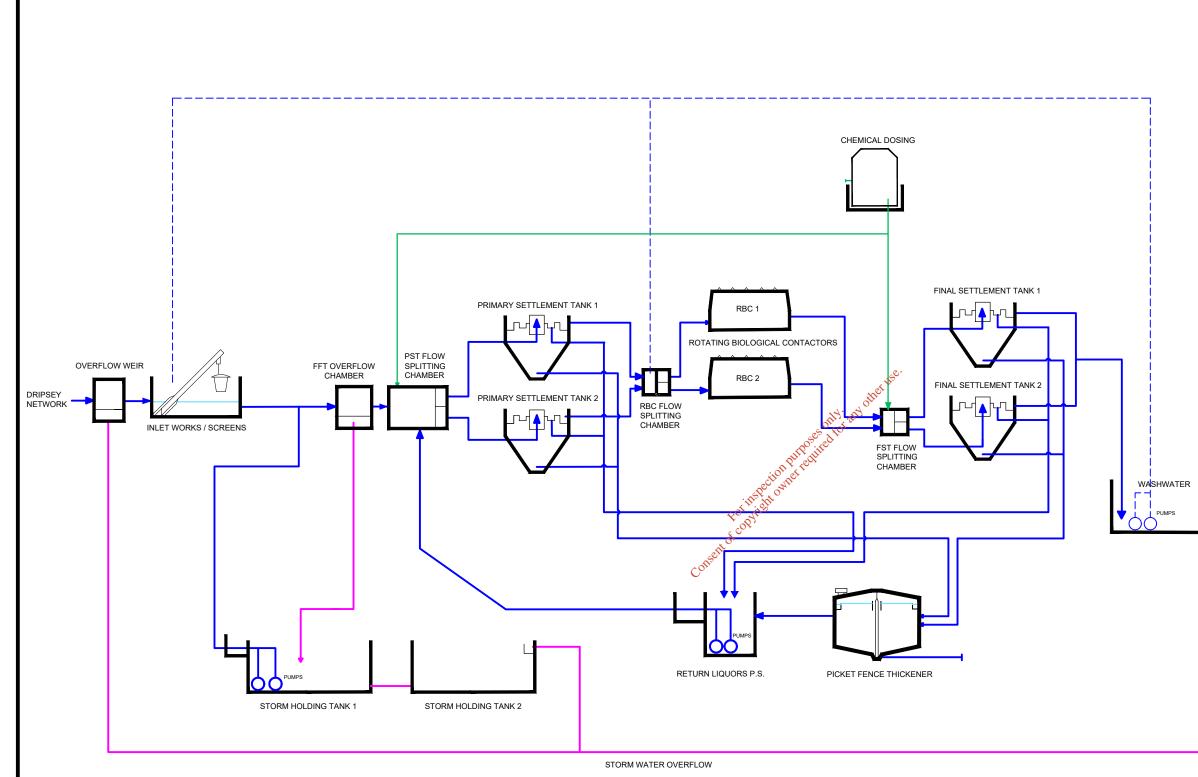

|                                                                                                                                                                                                                                                                                                                                                                                                                                                                                                                                                                                                                                                                                                                                                                                                                                                                                                                                                                                                                                                                                                                                                                                                                                                                                                                                                                                                                                                                                                                                                                                                                                                                                                                                                                                                                                                                                                                                                                                                                                                                                                                                                                                                                                                                                                                                                                                                                                                                                                                                                                                                                                                                                                                                                                                                                                                                                                                                                                                                                                            | FOR IRISH WATER       |       |                                                       |     |   |   |  |  |  |  |
|--------------------------------------------------------------------------------------------------------------------------------------------------------------------------------------------------------------------------------------------------------------------------------------------------------------------------------------------------------------------------------------------------------------------------------------------------------------------------------------------------------------------------------------------------------------------------------------------------------------------------------------------------------------------------------------------------------------------------------------------------------------------------------------------------------------------------------------------------------------------------------------------------------------------------------------------------------------------------------------------------------------------------------------------------------------------------------------------------------------------------------------------------------------------------------------------------------------------------------------------------------------------------------------------------------------------------------------------------------------------------------------------------------------------------------------------------------------------------------------------------------------------------------------------------------------------------------------------------------------------------------------------------------------------------------------------------------------------------------------------------------------------------------------------------------------------------------------------------------------------------------------------------------------------------------------------------------------------------------------------------------------------------------------------------------------------------------------------------------------------------------------------------------------------------------------------------------------------------------------------------------------------------------------------------------------------------------------------------------------------------------------------------------------------------------------------------------------------------------------------------------------------------------------------------------------------------------------------------------------------------------------------------------------------------------------------------------------------------------------------------------------------------------------------------------------------------------------------------------------------------------------------------------------------------------------------------------------------------------------------------------------------------------------------|-----------------------|-------|-------------------------------------------------------|-----|---|---|--|--|--|--|
|                                                                                                                                                                                                                                                                                                                                                                                                                                                                                                                                                                                                                                                                                                                                                                                                                                                                                                                                                                                                                                                                                                                                                                                                                                                                                                                                                                                                                                                                                                                                                                                                                                                                                                                                                                                                                                                                                                                                                                                                                                                                                                                                                                                                                                                                                                                                                                                                                                                                                                                                                                                                                                                                                                                                                                                                                                                                                                                                                                                                                                            |                       |       |                                                       |     |   |   |  |  |  |  |
|                                                                                                                                                                                                                                                                                                                                                                                                                                                                                                                                                                                                                                                                                                                                                                                                                                                                                                                                                                                                                                                                                                                                                                                                                                                                                                                                                                                                                                                                                                                                                                                                                                                                                                                                                                                                                                                                                                                                                                                                                                                                                                                                                                                                                                                                                                                                                                                                                                                                                                                                                                                                                                                                                                                                                                                                                                                                                                                                                                                                                                            |                       |       |                                                       |     |   |   |  |  |  |  |
|                                                                                                                                                                                                                                                                                                                                                                                                                                                                                                                                                                                                                                                                                                                                                                                                                                                                                                                                                                                                                                                                                                                                                                                                                                                                                                                                                                                                                                                                                                                                                                                                                                                                                                                                                                                                                                                                                                                                                                                                                                                                                                                                                                                                                                                                                                                                                                                                                                                                                                                                                                                                                                                                                                                                                                                                                                                                                                                                                                                                                                            |                       |       |                                                       |     |   |   |  |  |  |  |
|                                                                                                                                                                                                                                                                                                                                                                                                                                                                                                                                                                                                                                                                                                                                                                                                                                                                                                                                                                                                                                                                                                                                                                                                                                                                                                                                                                                                                                                                                                                                                                                                                                                                                                                                                                                                                                                                                                                                                                                                                                                                                                                                                                                                                                                                                                                                                                                                                                                                                                                                                                                                                                                                                                                                                                                                                                                                                                                                                                                                                                            |                       | ī     |                                                       |     |   |   |  |  |  |  |
|                                                                                                                                                                                                                                                                                                                                                                                                                                                                                                                                                                                                                                                                                                                                                                                                                                                                                                                                                                                                                                                                                                                                                                                                                                                                                                                                                                                                                                                                                                                                                                                                                                                                                                                                                                                                                                                                                                                                                                                                                                                                                                                                                                                                                                                                                                                                                                                                                                                                                                                                                                                                                                                                                                                                                                                                                                                                                                                                                                                                                                            |                       |       |                                                       |     |   |   |  |  |  |  |
|                                                                                                                                                                                                                                                                                                                                                                                                                                                                                                                                                                                                                                                                                                                                                                                                                                                                                                                                                                                                                                                                                                                                                                                                                                                                                                                                                                                                                                                                                                                                                                                                                                                                                                                                                                                                                                                                                                                                                                                                                                                                                                                                                                                                                                                                                                                                                                                                                                                                                                                                                                                                                                                                                                                                                                                                                                                                                                                                                                                                                                            |                       |       |                                                       |     |   |   |  |  |  |  |
| REV                                                                                                                                                                                                                                                                                                                                                                                                                                                                                                                                                                                                                                                                                                                                                                                                                                                                                                                                                                                                                                                                                                                                                                                                                                                                                                                                                                                                                                                                                                                                                                                                                                                                                                                                                                                                                                                                                                                                                                                                                                                                                                                                                                                                                                                                                                                                                                                                                                                                                                                                                                                                                                                                                                                                                                                                                                                                                                                                                                                                                                        | DATE                  |       | DESCRIPTION                                           | D   | с | A |  |  |  |  |
| DISCHARGE LICENCE                                                                                                                                                                                                                                                                                                                                                                                                                                                                                                                                                                                                                                                                                                                                                                                                                                                                                                                                                                                                                                                                                                                                                                                                                                                                                                                                                                                                                                                                                                                                                                                                                                                                                                                                                                                                                                                                                                                                                                                                                                                                                                                                                                                                                                                                                                                                                                                                                                                                                                                                                                                                                                                                                                                                                                                                                                                                                                                                                                                                                          |                       |       |                                                       |     |   |   |  |  |  |  |
| CLIENT                                                                                                                                                                                                                                                                                                                                                                                                                                                                                                                                                                                                                                                                                                                                                                                                                                                                                                                                                                                                                                                                                                                                                                                                                                                                                                                                                                                                                                                                                                                                                                                                                                                                                                                                                                                                                                                                                                                                                                                                                                                                                                                                                                                                                                                                                                                                                                                                                                                                                                                                                                                                                                                                                                                                                                                                                                                                                                                                                                                                                                     |                       |       |                                                       |     |   |   |  |  |  |  |
|                                                                                                                                                                                                                                                                                                                                                                                                                                                                                                                                                                                                                                                                                                                                                                                                                                                                                                                                                                                                                                                                                                                                                                                                                                                                                                                                                                                                                                                                                                                                                                                                                                                                                                                                                                                                                                                                                                                                                                                                                                                                                                                                                                                                                                                                                                                                                                                                                                                                                                                                                                                                                                                                                                                                                                                                                                                                                                                                                                                                                                            |                       |       | IRISH WATER<br>Colvill House,<br>24-26 Talbot Street, |     |   |   |  |  |  |  |
| WATER<br>VIATER<br>VIATER<br>VIATER<br>VIATER<br>VIATER<br>VIATER<br>VIATER<br>VIATER<br>VIATER<br>VIATER<br>VIATER<br>VIATER<br>VIATER<br>VIATER<br>VIATER<br>VIATER<br>VIATER<br>VIATER<br>VIATER<br>VIATER<br>VIATER<br>VIATER<br>VIATER<br>VIATER<br>VIATER<br>VIATER<br>VIATER<br>VIATER<br>VIATER<br>VIATER<br>VIATER<br>VIATER<br>VIATER<br>VIATER<br>VIATER<br>VIATER<br>VIATER<br>VIATER<br>VIATER<br>VIATER<br>VIATER<br>VIATER<br>VIATER<br>VIATER<br>VIATER<br>VIATER<br>VIATER<br>VIATER<br>VIATER<br>VIATER<br>VIATER<br>VIATER<br>VIATER<br>VIATER<br>VIATER<br>VIATER<br>VIATER<br>VIATER<br>VIATER<br>VIATER<br>VIATER<br>VIATER<br>VIATER<br>VIATER<br>VIATER<br>VIATER<br>VIATER<br>VIATER<br>VIATER<br>VIATER<br>VIATER<br>VIATER<br>VIATER<br>VIATER<br>VIATER<br>VIATER<br>VIATER<br>VIATER<br>VIATER<br>VIATER<br>VIATER<br>VIATER<br>VIATER<br>VIATER<br>VIATER<br>VIATER<br>VIATER<br>VIATER<br>VIATER<br>VIATER<br>VIATER<br>VIATER<br>VIATER<br>VIATER<br>VIATER<br>VIATER<br>VIATER<br>VIATER<br>VIATER<br>VIATER<br>VIATER<br>VIATER<br>VIATER<br>VIATER<br>VIATER<br>VIATER<br>VIATER<br>VIATER<br>VIATER<br>VIATER<br>VIATER<br>VIATER<br>VIATER<br>VIATER<br>VIATER<br>VIATER<br>VIATER<br>VIATER<br>VIATER<br>VIATER<br>VIATER<br>VIATER<br>VIATER<br>VIATER<br>VIATER<br>VIATER<br>VIATER<br>VIATER<br>VIATER<br>VIATER<br>VIATER<br>VIATER<br>VIATER<br>VIATER<br>VIATER<br>VIATER<br>VIATER<br>VIATER<br>VIATER<br>VIATER<br>VIATER<br>VIATER<br>VIATER<br>VIATER<br>VIATER<br>VIATER<br>VIATER<br>VIATER<br>VIATER<br>VIATER<br>VIATER<br>VIATER<br>VIATER<br>VIATER<br>VIATER<br>VIATER<br>VIATER<br>VIATER<br>VIATER<br>VIATER<br>VIATER<br>VIATER<br>VIATER<br>VIATER<br>VIATER<br>VIATER<br>VIATER<br>VIATER<br>VIATER<br>VIATER<br>VIATER<br>VIATER<br>VIATER<br>VIATER<br>VIATER<br>VIATER<br>VIATER<br>VIATER<br>VIATER<br>VIATER<br>VIATER<br>VIATER<br>VIATER<br>VIATER<br>VIATER<br>VIATER<br>VIATER<br>VIATER<br>VIATER<br>VIATER<br>VIATER<br>VIATER<br>VIATER<br>VIATER<br>VIATER<br>VIATER<br>VIATER<br>VIATER<br>VIATER<br>VIATER<br>VIATER<br>VIATER<br>VIATER<br>VIATER<br>VIATER<br>VIATER<br>VIATER<br>VIATER<br>VIATER<br>VIATER<br>VIATER<br>VIATER<br>VIATER<br>VIATER<br>VIATER<br>VIATER<br>VIATER<br>VIATER<br>VIATER<br>VIATER<br>VIATER<br>VIATER<br>VIATER<br>VIATER<br>VIATER<br>VIATER<br>VIATER<br>VIATER<br>VIATER<br>VIATER<br>VIATER<br>VIATER<br>VIATER<br>VIATER<br>VIATER<br>VIATER<br>VIATER<br>VIATER<br>VIATER<br>VIATER<br>VIATER<br>VIATER<br>VIATER<br>VIATER<br>VIATER<br>VIATER<br>VIATER<br>VIATER<br>VIATER<br>VIATER<br>VIATER<br>VIATER<br>VIATER<br>VIATER<br>VIATER<br>VIATER<br>VIATER<br>VIATER<br>VIATER<br>VIATER<br>VIATER<br>VIATER<br>VIATER<br>VIATER<br>VIATER<br>VIATER<br>VIATER<br>VIATER<br>VIATER<br>VIATER<br>VIATER<br>VIATER<br>VIATER<br>VIATER<br>VIATER<br>VIATER<br>VIATER<br>VIATER<br>VIATER<br>VIATER<br>VIATER<br>VIATER<br>VIATER<br>VIATER<br>VIATER<br>VIATER<br>VIATER<br>VIATER<br>VIATER<br>VIATER<br>VIATER<br>VIA |                       |       |                                                       |     |   |   |  |  |  |  |
| DRIPSEY                                                                                                                                                                                                                                                                                                                                                                                                                                                                                                                                                                                                                                                                                                                                                                                                                                                                                                                                                                                                                                                                                                                                                                                                                                                                                                                                                                                                                                                                                                                                                                                                                                                                                                                                                                                                                                                                                                                                                                                                                                                                                                                                                                                                                                                                                                                                                                                                                                                                                                                                                                                                                                                                                                                                                                                                                                                                                                                                                                                                                                    |                       |       |                                                       |     |   |   |  |  |  |  |
| WASTEWATER DISCHARGE                                                                                                                                                                                                                                                                                                                                                                                                                                                                                                                                                                                                                                                                                                                                                                                                                                                                                                                                                                                                                                                                                                                                                                                                                                                                                                                                                                                                                                                                                                                                                                                                                                                                                                                                                                                                                                                                                                                                                                                                                                                                                                                                                                                                                                                                                                                                                                                                                                                                                                                                                                                                                                                                                                                                                                                                                                                                                                                                                                                                                       |                       |       |                                                       |     |   |   |  |  |  |  |
| LICENCE APPLICATION                                                                                                                                                                                                                                                                                                                                                                                                                                                                                                                                                                                                                                                                                                                                                                                                                                                                                                                                                                                                                                                                                                                                                                                                                                                                                                                                                                                                                                                                                                                                                                                                                                                                                                                                                                                                                                                                                                                                                                                                                                                                                                                                                                                                                                                                                                                                                                                                                                                                                                                                                                                                                                                                                                                                                                                                                                                                                                                                                                                                                        |                       |       |                                                       |     |   |   |  |  |  |  |
| TITLE                                                                                                                                                                                                                                                                                                                                                                                                                                                                                                                                                                                                                                                                                                                                                                                                                                                                                                                                                                                                                                                                                                                                                                                                                                                                                                                                                                                                                                                                                                                                                                                                                                                                                                                                                                                                                                                                                                                                                                                                                                                                                                                                                                                                                                                                                                                                                                                                                                                                                                                                                                                                                                                                                                                                                                                                                                                                                                                                                                                                                                      | TITLE                 |       |                                                       |     |   |   |  |  |  |  |
|                                                                                                                                                                                                                                                                                                                                                                                                                                                                                                                                                                                                                                                                                                                                                                                                                                                                                                                                                                                                                                                                                                                                                                                                                                                                                                                                                                                                                                                                                                                                                                                                                                                                                                                                                                                                                                                                                                                                                                                                                                                                                                                                                                                                                                                                                                                                                                                                                                                                                                                                                                                                                                                                                                                                                                                                                                                                                                                                                                                                                                            |                       |       |                                                       |     |   |   |  |  |  |  |
| PROCESS FLOW DIAGRAM                                                                                                                                                                                                                                                                                                                                                                                                                                                                                                                                                                                                                                                                                                                                                                                                                                                                                                                                                                                                                                                                                                                                                                                                                                                                                                                                                                                                                                                                                                                                                                                                                                                                                                                                                                                                                                                                                                                                                                                                                                                                                                                                                                                                                                                                                                                                                                                                                                                                                                                                                                                                                                                                                                                                                                                                                                                                                                                                                                                                                       |                       |       |                                                       |     |   |   |  |  |  |  |
| SCALE                                                                                                                                                                                                                                                                                                                                                                                                                                                                                                                                                                                                                                                                                                                                                                                                                                                                                                                                                                                                                                                                                                                                                                                                                                                                                                                                                                                                                                                                                                                                                                                                                                                                                                                                                                                                                                                                                                                                                                                                                                                                                                                                                                                                                                                                                                                                                                                                                                                                                                                                                                                                                                                                                                                                                                                                                                                                                                                                                                                                                                      | s<br>N.T.S.           |       | DRAWN<br>D. Smithers                                  |     |   |   |  |  |  |  |
|                                                                                                                                                                                                                                                                                                                                                                                                                                                                                                                                                                                                                                                                                                                                                                                                                                                                                                                                                                                                                                                                                                                                                                                                                                                                                                                                                                                                                                                                                                                                                                                                                                                                                                                                                                                                                                                                                                                                                                                                                                                                                                                                                                                                                                                                                                                                                                                                                                                                                                                                                                                                                                                                                                                                                                                                                                                                                                                                                                                                                                            |                       |       | 02.12.2021                                            | 051 |   |   |  |  |  |  |
|                                                                                                                                                                                                                                                                                                                                                                                                                                                                                                                                                                                                                                                                                                                                                                                                                                                                                                                                                                                                                                                                                                                                                                                                                                                                                                                                                                                                                                                                                                                                                                                                                                                                                                                                                                                                                                                                                                                                                                                                                                                                                                                                                                                                                                                                                                                                                                                                                                                                                                                                                                                                                                                                                                                                                                                                                                                                                                                                                                                                                                            | EFERENCE<br>93-NOD-WW | DL-02 | B.2.3                                                 | REV | - |   |  |  |  |  |
|                                                                                                                                                                                                                                                                                                                                                                                                                                                                                                                                                                                                                                                                                                                                                                                                                                                                                                                                                                                                                                                                                                                                                                                                                                                                                                                                                                                                                                                                                                                                                                                                                                                                                                                                                                                                                                                                                                                                                                                                                                                                                                                                                                                                                                                                                                                                                                                                                                                                                                                                                                                                                                                                                                                                                                                                                                                                                                                                                                                                                                            |                       |       | EDA Export 26 12 2                                    | 021 |   |   |  |  |  |  |