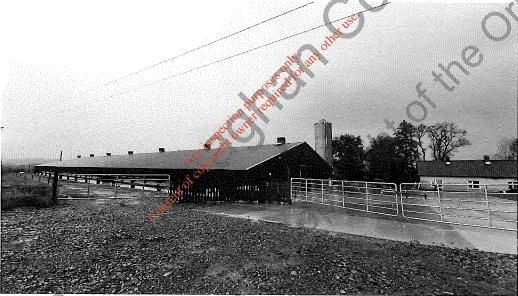

#### Site Details

Existing roadside poultry farm (one house).

Roadside view-in of the site/existing poultry house