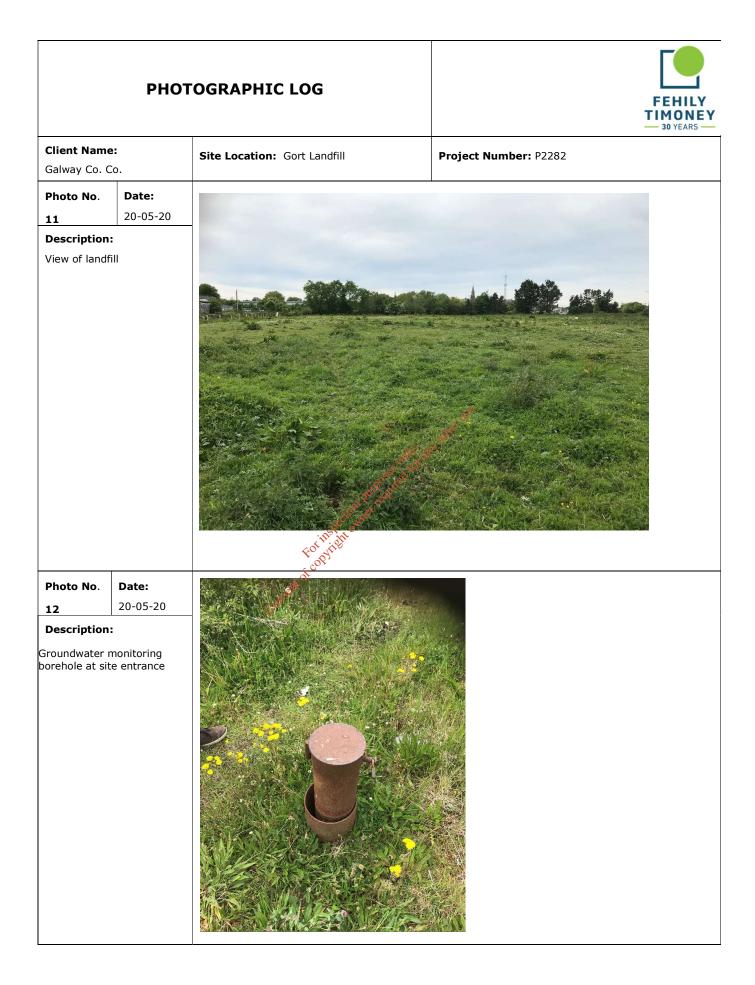

| PHOTOGRAPHIC LOG                                                                             |           | TOGRAPHIC LOG                | FEHILY<br>TIMONEY<br>30 YEARS |  |
|----------------------------------------------------------------------------------------------|-----------|------------------------------|-------------------------------|--|
| Client Name<br>Galway Co. C                                                                  |           | Site Location: Gort Landfill | Project Number: P2282         |  |
| Photo No.<br>9<br>Description<br>Groundwater<br>monitoring<br>infrastructure<br>East of site |           | <image/>                     |                               |  |
| Photo No.<br>10<br>Description<br>Foul water m<br>crossing – Po<br>downstream<br>location    | ain river | For write                    |                               |  |