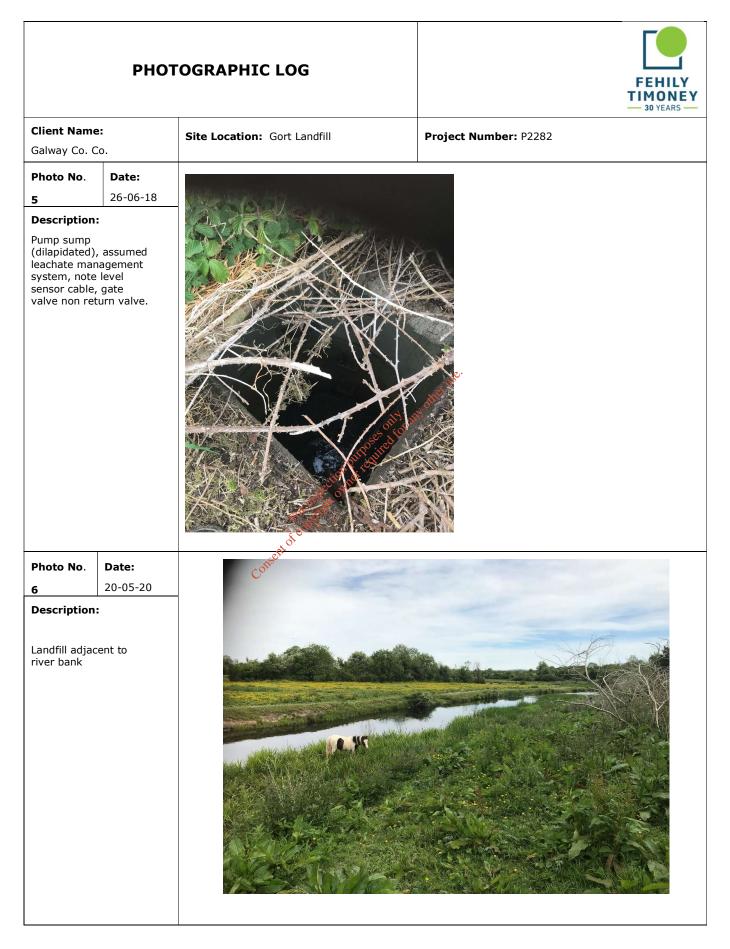

# A valkover Checklis Photographic Log Site Walkover Checklist and

| PHOTOGRAPHIC LOG                                                                   |                          |                                       | FEHILY<br>TIMONEY<br>30 YEARS |
|------------------------------------------------------------------------------------|--------------------------|---------------------------------------|-------------------------------|
| Client Name<br>Galway Co. C                                                        |                          | Site Location: Gort Historic Landfill | Project Number: P2282         |
| Photo No.<br>1<br>Description:<br>River upstrea<br>Holy Well, por<br>monitoring lo | m, near<br>tential       |                                       |                               |
| Photo No.                                                                          | <b>Date:</b><br>20-05-20 |                                       |                               |
| 2<br>Description:<br>Holy Well, off<br>Machtans                                    |                          | <image/>                              |                               |