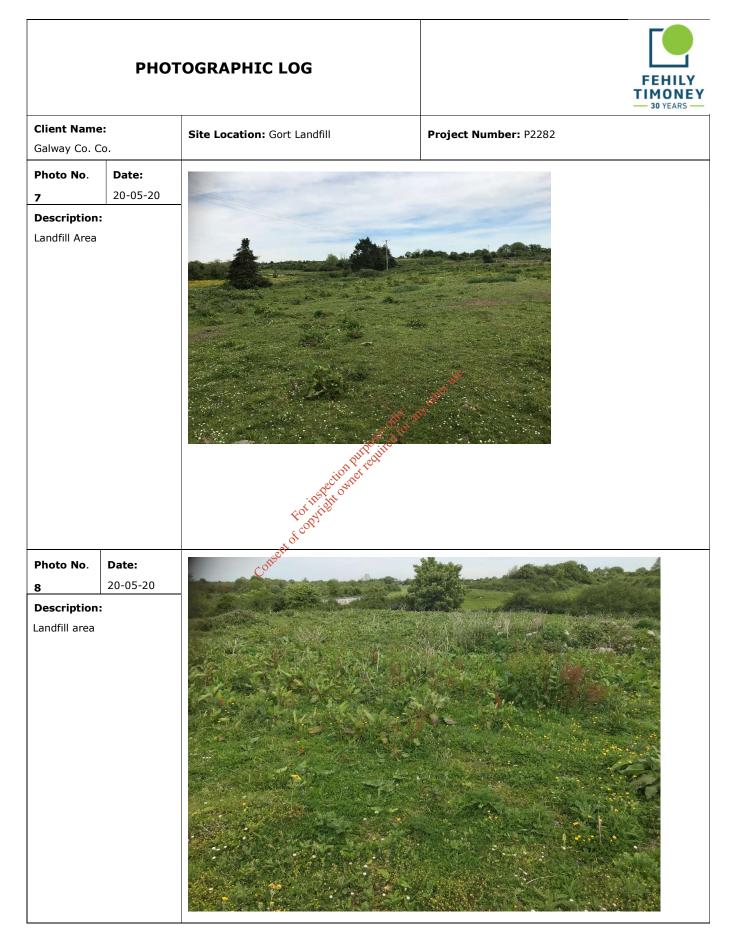

| PHOTOGRAPHIC LOG                                                                                                 |                   |                              | FEHILY<br>TIMONEY<br>30 YEARS |
|------------------------------------------------------------------------------------------------------------------|-------------------|------------------------------|-------------------------------|
| Client Name                                                                                                      |                   | Site Location: Gort Landfill | Project Number: P2282         |
| Galway Co. C Photo No. 3 Description: Deposition of stone/construc demolition was adjacent the la                | Date:<br>04-03-18 |                              | <image/>                      |
| Photo No.<br>4<br>Description:<br>Control cabin<br>ESB metered<br>connection, a<br>pump control<br>Auto settings | et with<br>ssumed |                              |                               |