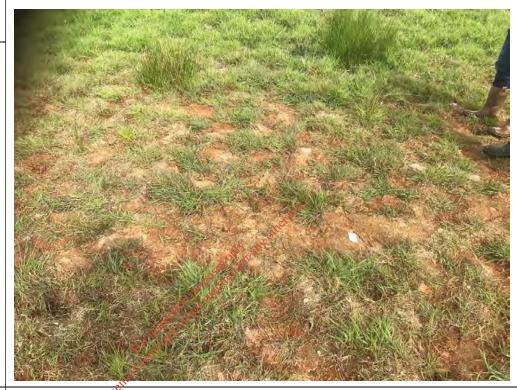

## **Description:**

Evidence of possible leaching or seepage to localized flat area.

Photo No.

2

20-05-20

Date: