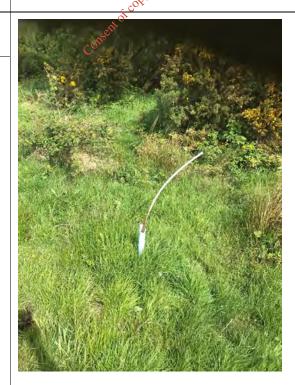

## Description:

Leachate monitoring point to top of landfill

Photo No. Date:

4 20-05-20