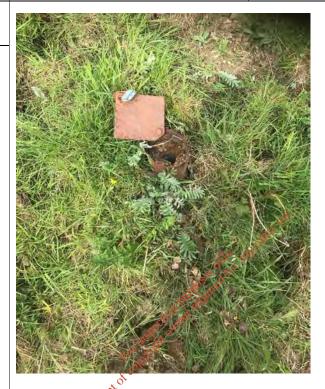

## Description:

Leachate monitoring point to top of landfill

Photo No. Date:

4 20-05-20