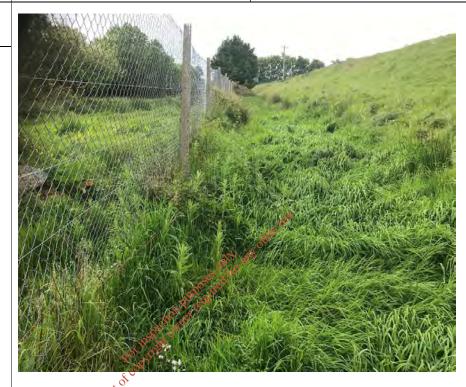

## Description:

Surface water drain to landfill boundary, site fencing

Photo No.

6

No. Date:

20-05-20

#### Description:

Evidence of slippage/erosion of landfill capping to side slopes, exposed geocomposite clay liner, evidence of animal damage and poaching

**Client Name:** 

Galway Co. Co.

Site Location: Tuam Landfill