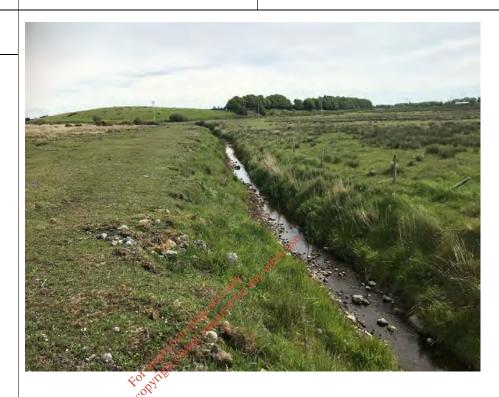

## Description:

Surface water drain to landfill boundary, site fencing

Photo No.

6

No. Date:

20-05-20

## Description:

Surface water stream/bog drain, Flow to South West, linked to landfill surface water drains

Photo No.

Date:

20-05-20