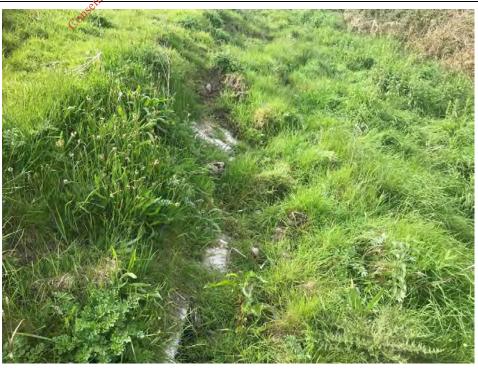

## **Description:**

Evidence of possible leaching or seepage to localized flat area.

Photo No.

2

20-05-20

Date: