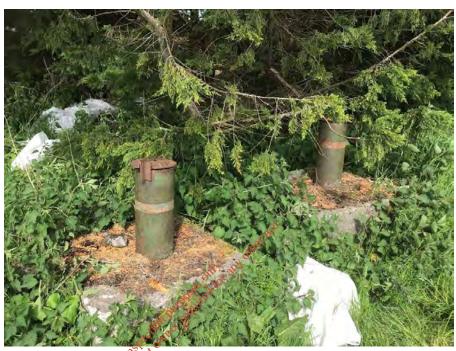

## Description:

Groundwater monitoring boreholes at entrance to civic amenity

for insigh

Photo No. Date:

20-05-20

## Description:

Groundwater monitoring boreholes