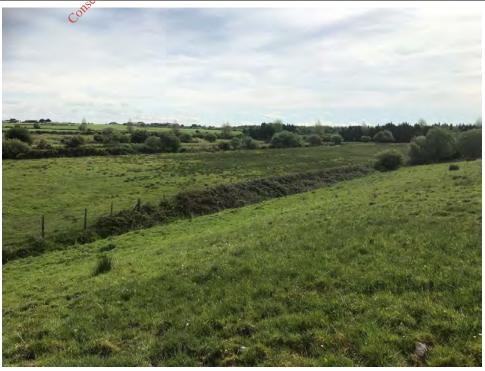

#### **Description:**

View looking North West from top of site, Western side.

**Client Name:** 

Galway Co. Co.

**Site Location:** Tuam Landfill

Project Number: P2282

Photo No.

5