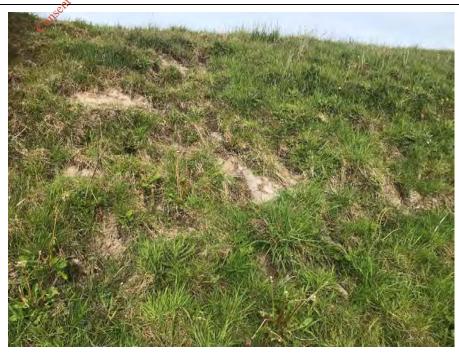

#### **Description:**

Heavy Poaching of Landfill Capping.

Prepared for: Galway County Council

**Client Name:** 

Galway Co. Co.

Site Location: Tuam Landfill

**Project Number:** P2282

Photo No.

#### Description:

Evidence of slippage/erosion of landfill capping to side slopes, exposed geocomposite clay liner, evidence of animal damage and poaching

**Client Name:** 

Galway Co. Co.

Site Location: Tuam Landfill