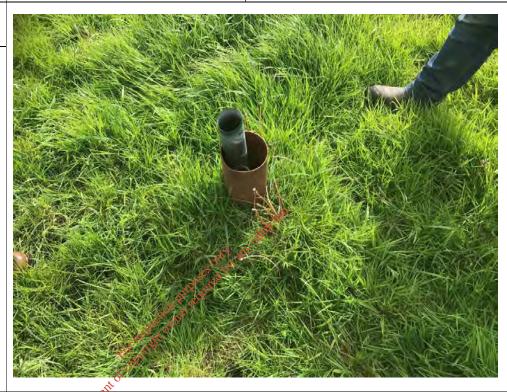

## Description:

Leachate monitoring point to top of landfill

Photo No. Date:

4 20-05-20