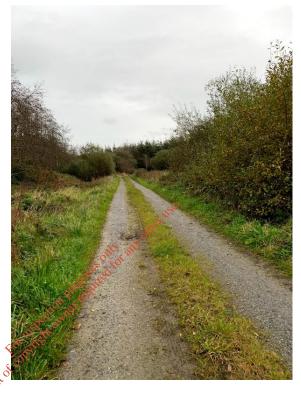

Access track to BH location

Photo No.

2

**Date:** 23/10/19

Description:

BH01 located at the edge of forestry