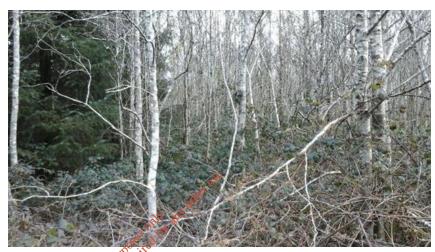

# **PHOTOGRAPHIC LOG**

**Client Name:** Kerry County Council

Site Location: Lenamore

**Project Number:** P1766

Photo No.

Date: 23/10/19

Description:

Forestry site