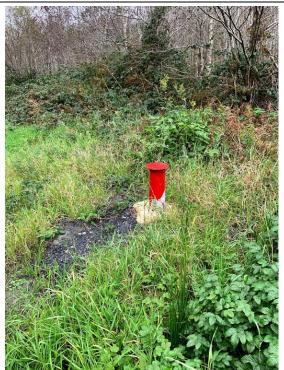

Access track to BH location

Photo No.

2

**Date:** 23/10/19

Description:

BH01 located at the edge of forestry