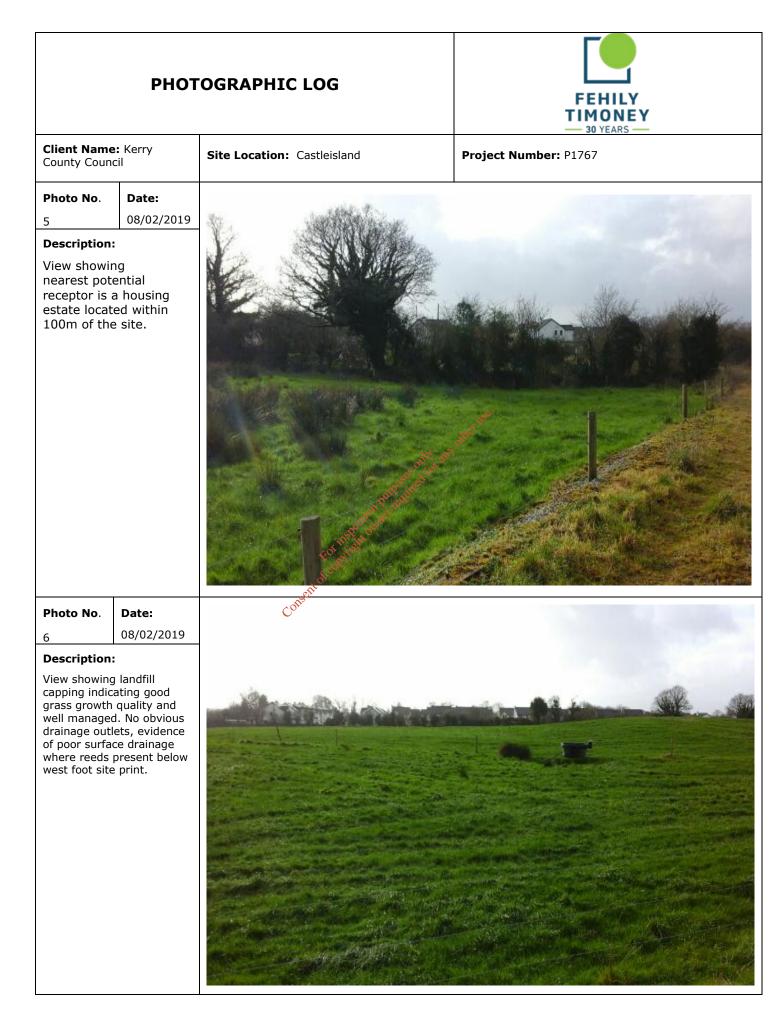

#### Historic Kerry Landfills - Castleisland

| Walkover Survey Checklist                                                                                                                        |                    |                                                                 |
|--------------------------------------------------------------------------------------------------------------------------------------------------|--------------------|-----------------------------------------------------------------|
| Information                                                                                                                                      | Checked            | Comment (include distances from<br>Site Boundary)               |
| 1. What is the current land use?                                                                                                                 | ~                  | Agricultural land and farm access road                          |
| 2. What are the neighbouring land uses?                                                                                                          | ✓                  | Agricultural land, road (100m east), housing estate (100m west) |
| 3. What is the size of the site?                                                                                                                 | √                  | Circa 0.5 ha                                                    |
|                                                                                                                                                  |                    |                                                                 |
| 4. What is the topography?                                                                                                                       | ✓                  | Very slight dome shape, flat                                    |
| <ol><li>Are there potential receptors (if yes,<br/>give details)?</li></ol>                                                                      | ~                  | Yes, houses and groundwater                                     |
| Houses                                                                                                                                           |                    |                                                                 |
| Surface water features (if yes, distance and direction of flow)?                                                                                 | ✓                  | No immediate watercourses identified                            |
| Any wetland or protected areas?                                                                                                                  | $\checkmark$       | No No                                                           |
| Public water supplies?                                                                                                                           | ~                  | Not identified                                                  |
| Private wells?                                                                                                                                   | 1                  | of and Possible local usage                                     |
| Services?                                                                                                                                        | ✓ 100 <sup>5</sup> | Graveyard 150m east                                             |
| Other buildings?                                                                                                                                 | A Purcell          | None on-site                                                    |
| Other?                                                                                                                                           | ection net         | No                                                              |
|                                                                                                                                                  | ILS OH             |                                                                 |
| 6. Are there any potential sources of contamination (if yes, give details)?                                                                      | Porte v            | Buried waste                                                    |
| Surface waste (if yes, what type)?                                                                                                               | ✓                  | None noted                                                      |
| Surface ponding of leachate                                                                                                                      | ✓                  | None present                                                    |
| Leachate seepage                                                                                                                                 | ✓                  | None noted                                                      |
| Landfill gas odours                                                                                                                              | ✓                  | None noted                                                      |
| <ol> <li>Are there any outfalls to surface<br/>water? (If yes, are there discharges<br/>and what is the nature of the<br/>discharge?)</li> </ol> | ~                  | No evidence                                                     |
| <ol> <li>Are there any signs of impact on the<br/>environment? (if yes, take<br/>photographic evidence)</li> </ol>                               | ~                  | None noted.                                                     |
| Vegetation die off, bare ground                                                                                                                  | ✓                  | None noted                                                      |
| Leachate seepages                                                                                                                                | ~                  | None noted                                                      |
| Odours                                                                                                                                           | ~                  | None Noted                                                      |
| Litter                                                                                                                                           | √                  | None                                                            |
| Gas bubbling through water                                                                                                                       | ✓                  | None noted                                                      |
| Signs of settlement                                                                                                                              | ✓                  | No                                                              |
| Subsidence, water logged areas                                                                                                                   | ✓                  | No evidence                                                     |