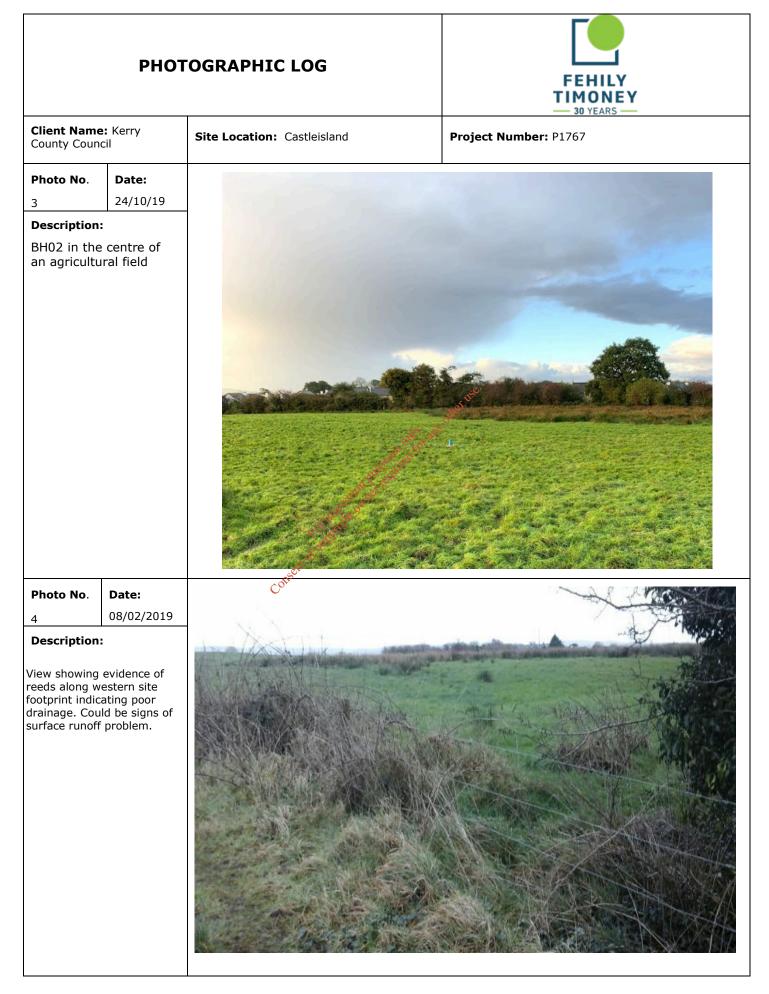

#### Historic Kerry Landfills - Castleisland

| Walkover Survey Checklist                                                                                                                        |                    |                                                                 |
|--------------------------------------------------------------------------------------------------------------------------------------------------|--------------------|-----------------------------------------------------------------|
| Information                                                                                                                                      | Checked            | Comment (include distances from<br>Site Boundary)               |
| 1. What is the current land use?                                                                                                                 | ~                  | Agricultural land and farm access road                          |
| 2. What are the neighbouring land uses?                                                                                                          | ✓                  | Agricultural land, road (100m east), housing estate (100m west) |
| 3. What is the size of the site?                                                                                                                 | √                  | Circa 0.5 ha                                                    |
|                                                                                                                                                  |                    |                                                                 |
| 4. What is the topography?                                                                                                                       | ✓                  | Very slight dome shape, flat                                    |
| <ol><li>Are there potential receptors (if yes,<br/>give details)?</li></ol>                                                                      | ~                  | Yes, houses and groundwater                                     |
| Houses                                                                                                                                           |                    |                                                                 |
| Surface water features (if yes, distance and direction of flow)?                                                                                 | ✓                  | No immediate watercourses identified                            |
| Any wetland or protected areas?                                                                                                                  | $\checkmark$       | No No                                                           |
| Public water supplies?                                                                                                                           | ~                  | Not identified                                                  |
| Private wells?                                                                                                                                   | 1                  | of and Possible local usage                                     |
| Services?                                                                                                                                        | ✓ 100 <sup>5</sup> | Graveyard 150m east                                             |
| Other buildings?                                                                                                                                 | A Purcell          | None on-site                                                    |
| Other?                                                                                                                                           | ection net         | No                                                              |
|                                                                                                                                                  | ILS OH             |                                                                 |
| 6. Are there any potential sources of contamination (if yes, give details)?                                                                      | Porte v            | Buried waste                                                    |
| Surface waste (if yes, what type)?                                                                                                               | ✓                  | None noted                                                      |
| Surface ponding of leachate                                                                                                                      | ✓                  | None present                                                    |
| Leachate seepage                                                                                                                                 | ✓                  | None noted                                                      |
| Landfill gas odours                                                                                                                              | ✓                  | None noted                                                      |
| <ol> <li>Are there any outfalls to surface<br/>water? (If yes, are there discharges<br/>and what is the nature of the<br/>discharge?)</li> </ol> | ~                  | No evidence                                                     |
| <ol> <li>Are there any signs of impact on the<br/>environment? (if yes, take<br/>photographic evidence)</li> </ol>                               | ~                  | None noted.                                                     |
| Vegetation die off, bare ground                                                                                                                  | ✓                  | None noted                                                      |
| Leachate seepages                                                                                                                                | ~                  | None noted                                                      |
| Odours                                                                                                                                           | ~                  | None Noted                                                      |
| Litter                                                                                                                                           | √                  | None                                                            |
| Gas bubbling through water                                                                                                                       | ✓                  | None noted                                                      |
| Signs of settlement                                                                                                                              | ✓                  | No                                                              |
| Subsidence, water logged areas                                                                                                                   | ✓                  | No evidence                                                     |