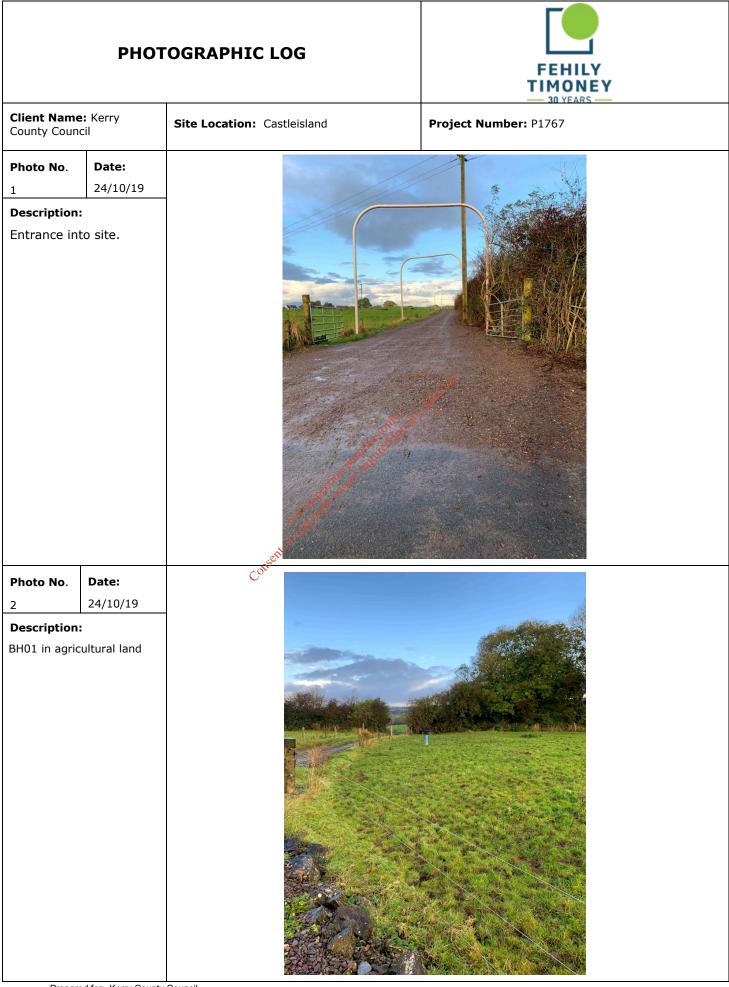

#### Historic Kerry Landfills - Castleisland

| Walkover Survey Checklist                                                                                                                        |                    |                                                                 |
|--------------------------------------------------------------------------------------------------------------------------------------------------|--------------------|-----------------------------------------------------------------|
| Information                                                                                                                                      | Checked            | Comment (include distances from<br>Site Boundary)               |
| 1. What is the current land use?                                                                                                                 | ~                  | Agricultural land and farm access road                          |
| 2. What are the neighbouring land uses?                                                                                                          | ✓                  | Agricultural land, road (100m east), housing estate (100m west) |
| 3. What is the size of the site?                                                                                                                 | √                  | Circa 0.5 ha                                                    |
|                                                                                                                                                  |                    |                                                                 |
| 4. What is the topography?                                                                                                                       | ✓                  | Very slight dome shape, flat                                    |
| <ol><li>Are there potential receptors (if yes,<br/>give details)?</li></ol>                                                                      | ~                  | Yes, houses and groundwater                                     |
| Houses                                                                                                                                           |                    |                                                                 |
| Surface water features (if yes, distance and direction of flow)?                                                                                 | ✓                  | No immediate watercourses identified                            |
| Any wetland or protected areas?                                                                                                                  | $\checkmark$       | No No                                                           |
| Public water supplies?                                                                                                                           | ~                  | Not identified                                                  |
| Private wells?                                                                                                                                   | 1                  | of and Possible local usage                                     |
| Services?                                                                                                                                        | ✓ 100 <sup>5</sup> | Graveyard 150m east                                             |
| Other buildings?                                                                                                                                 | A Purcell          | None on-site                                                    |
| Other?                                                                                                                                           | ection net         | No                                                              |
|                                                                                                                                                  | ILS OH             |                                                                 |
| 6. Are there any potential sources of contamination (if yes, give details)?                                                                      | Porte v            | Buried waste                                                    |
| Surface waste (if yes, what type)?                                                                                                               | ✓                  | None noted                                                      |
| Surface ponding of leachate                                                                                                                      | ✓                  | None present                                                    |
| Leachate seepage                                                                                                                                 | ✓                  | None noted                                                      |
| Landfill gas odours                                                                                                                              | ✓                  | None noted                                                      |
| <ol> <li>Are there any outfalls to surface<br/>water? (If yes, are there discharges<br/>and what is the nature of the<br/>discharge?)</li> </ol> | ~                  | No evidence                                                     |
| <ol> <li>Are there any signs of impact on the<br/>environment? (if yes, take<br/>photographic evidence)</li> </ol>                               | ~                  | None noted.                                                     |
| Vegetation die off, bare ground                                                                                                                  | ✓                  | None noted                                                      |
| Leachate seepages                                                                                                                                | ~                  | None noted                                                      |
| Odours                                                                                                                                           | ~                  | None Noted                                                      |
| Litter                                                                                                                                           | √                  | None                                                            |
| Gas bubbling through water                                                                                                                       | ✓                  | None noted                                                      |
| Signs of settlement                                                                                                                              | ✓                  | No                                                              |
| Subsidence, water logged areas                                                                                                                   | ✓                  | No evidence                                                     |