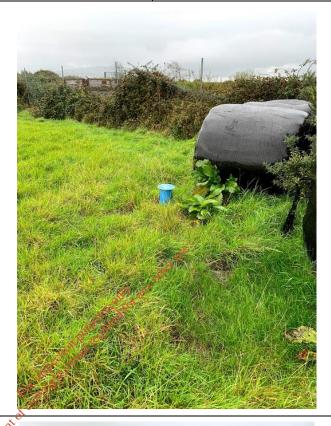

## **Description:**

Several deep depressions with surface water pools were identified across the landfill cap.

Photo No.

Date:

23/10/19