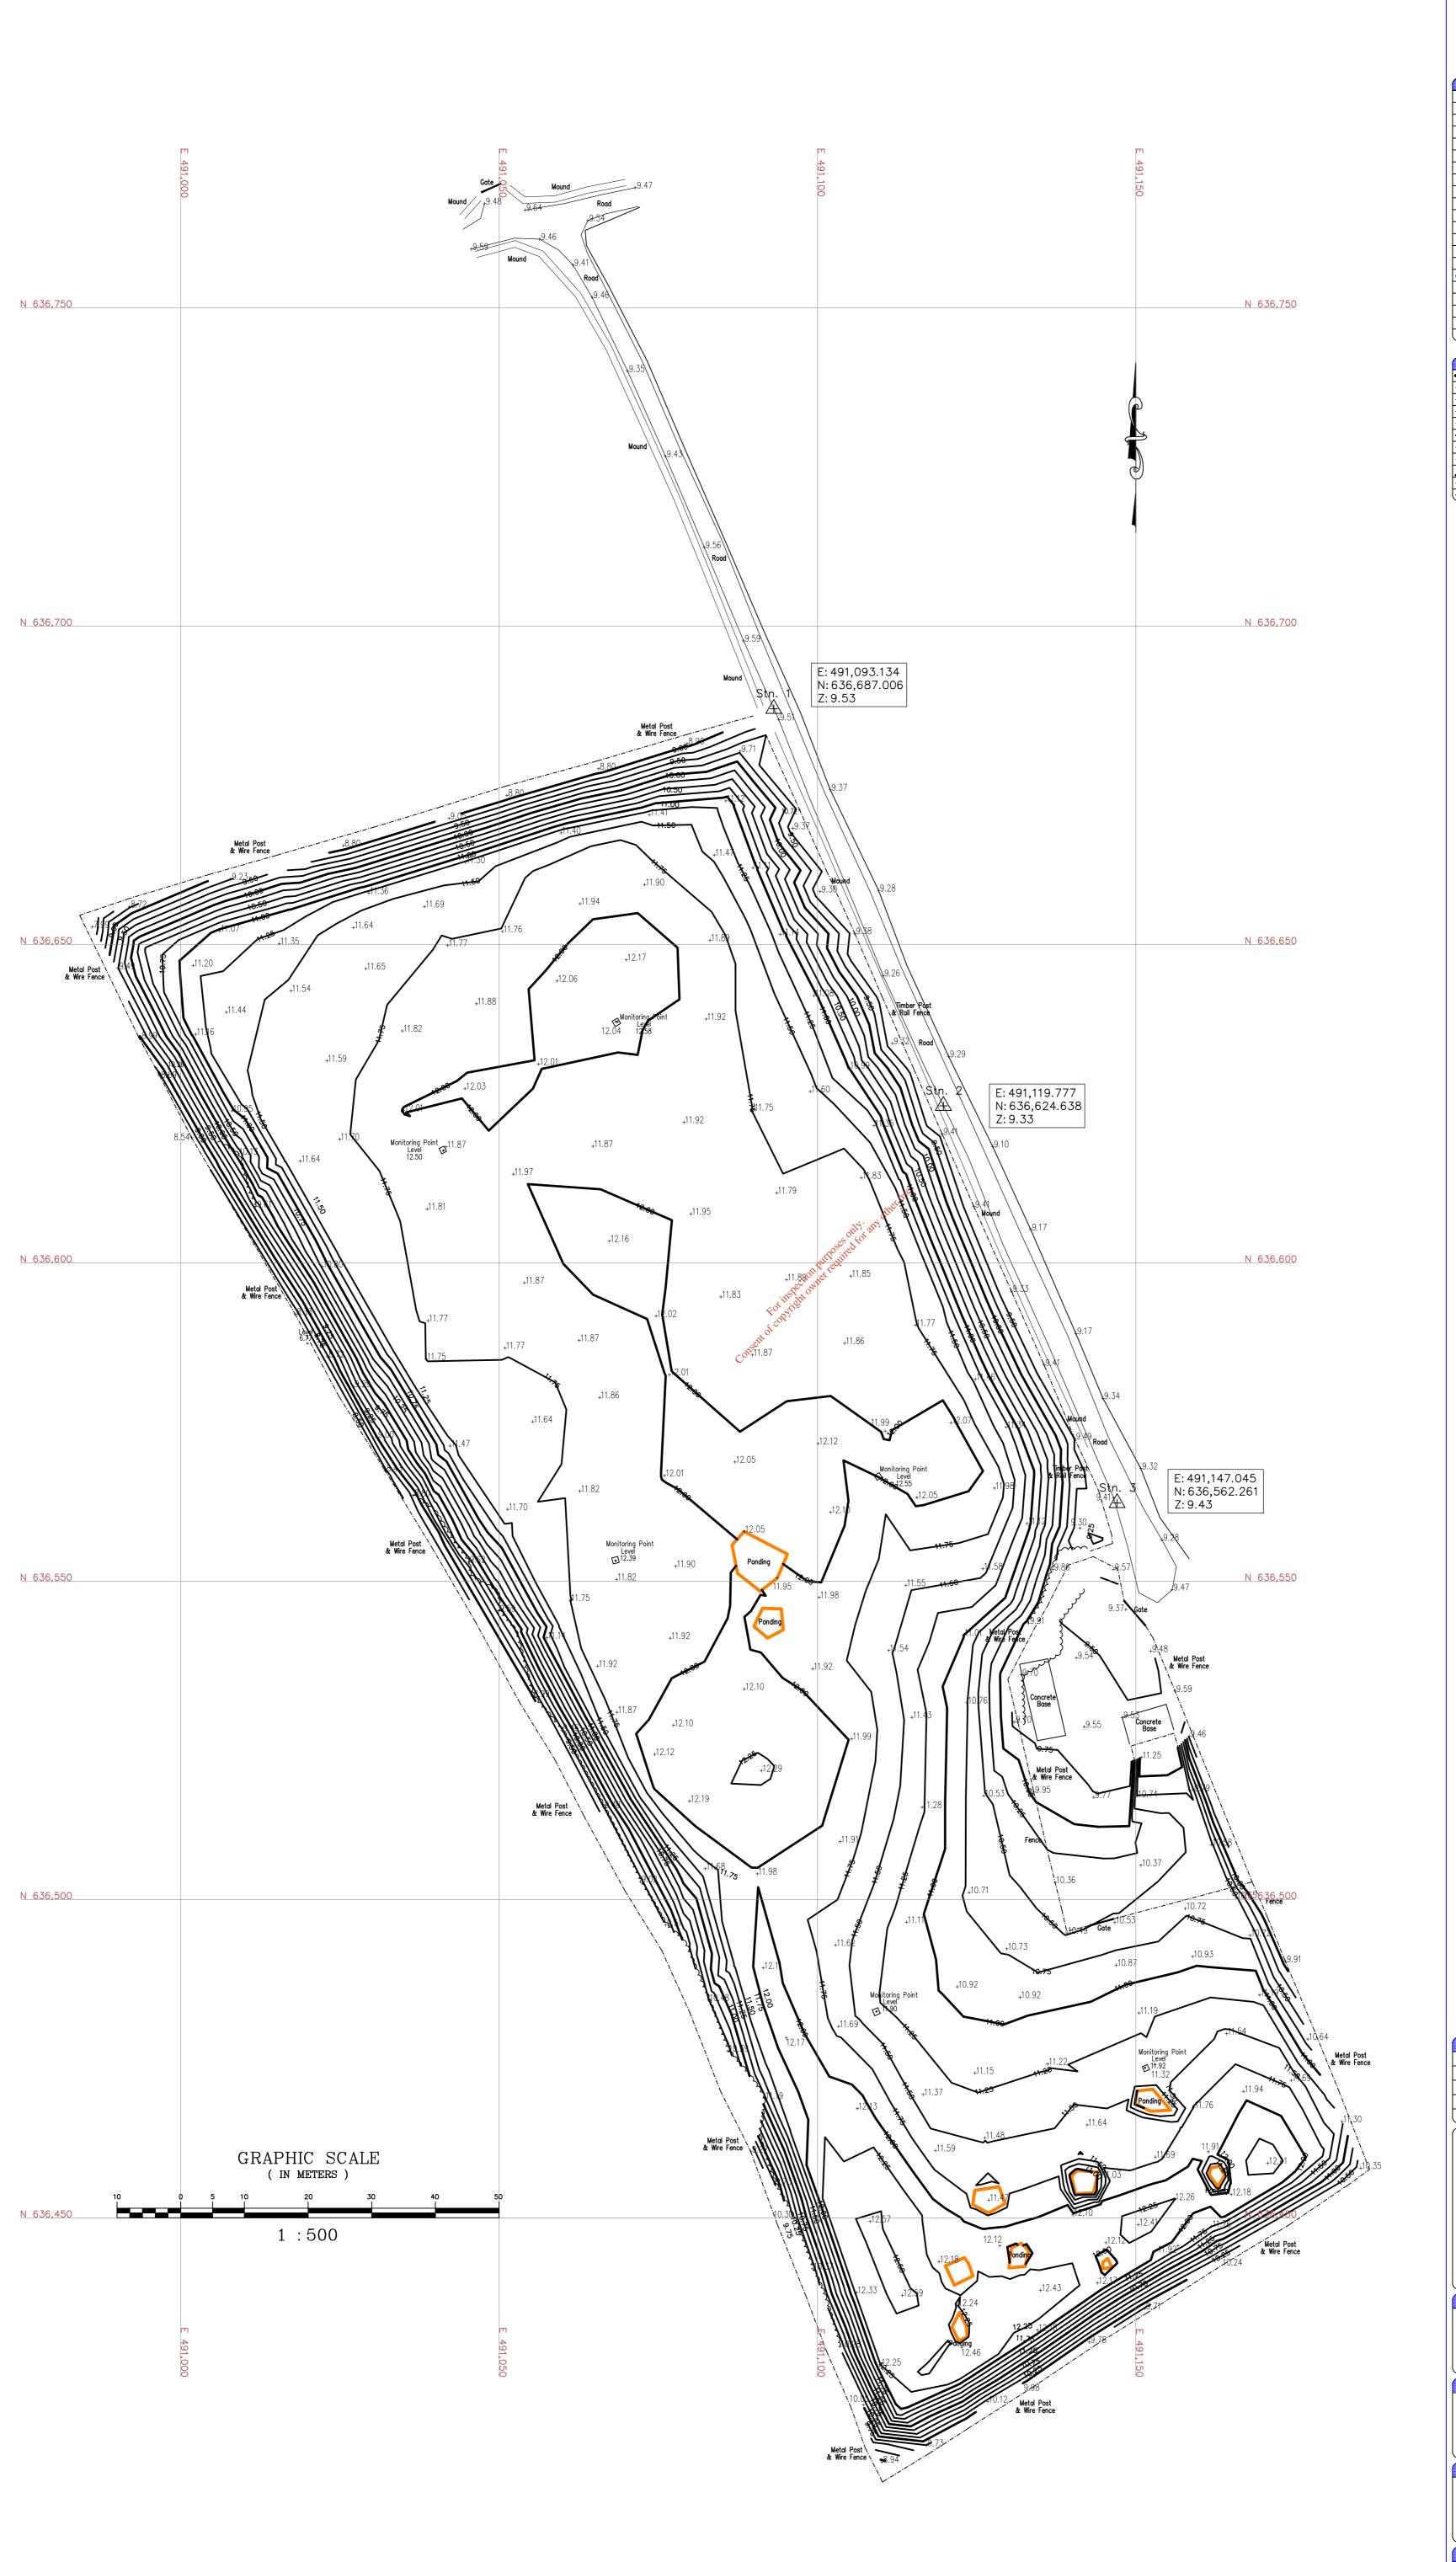

# **APPENDIX 6**

Control Surveys Topographical
Mapping

Consent of Conference of Principles Conference of Conference

NOTES:

- 1. All levels are relative to Ordnance Datum Malin Head
- 50m sq grid relative to Irish Transverse Mercator Co-ordinate reference system
- 3. Contours are at .25m intervals

|                            | SYMBOL                |                  | ND )          |  |  |  |  |
|----------------------------|-----------------------|------------------|---------------|--|--|--|--|
| OAV                        | Air Valve             | <b>©</b> SV      | Sluice Valve  |  |  |  |  |
| ⊕∨                         | Valve                 | ⊗WV              | Water Valve   |  |  |  |  |
| <b>≖</b> FH                | Fire Hydrant          | ⊗WM              | Water Meter   |  |  |  |  |
| □IC                        | Inspection Chamber    | ⊕Post            | Post          |  |  |  |  |
| □ICTE                      | Telecom Duct          | □ICE             | ESB Duct      |  |  |  |  |
| EZT TE<br>Box              | Telcom Box            | ESB<br>Box       | ESB Box       |  |  |  |  |
| 0 T                        | Tree                  | • EP             | ESB Pole      |  |  |  |  |
|                            | Tree Spread           | • TP             | Telecom Pole  |  |  |  |  |
| 泰                          | Bush/Shrub            | ⊅ LS             | Lamp Standard |  |  |  |  |
| ○ Sign                     | Sign                  | oT Sign          | Traffic Sign  |  |  |  |  |
| ■ ● AJ                     | Armstrong Junction    | EEE GY           | Gully         |  |  |  |  |
| □ ER                       | Earth Rod             | ⋈ Gas            | Gas           |  |  |  |  |
| ●TL                        | Traffic Light         | ●B               | Bollard       |  |  |  |  |
| <b>● 量</b> CATV            | Cable TV Duct         | Bin              | Bin           |  |  |  |  |
| <b>—</b> G                 | Gate                  | ⊕Stay            | Stay          |  |  |  |  |
| ● MH<br>4.93               | Manhole & Cover Level | o□□Serv          | Service       |  |  |  |  |
| STN 1<br>10.00             | Survey Station        | O Pipe           | Pipe          |  |  |  |  |
| Ridge ×<br>8.73            | Ridge Height          | Coping<br>8.73 × | Coping Height |  |  |  |  |
| F.F.L. ×<br>8.73           | Finished Floor Level  | Gutter<br>8.73   | Gutter Height |  |  |  |  |
| Eaves <sub>×</sub><br>8.73 | Eaves Height          | Roof<br>8.73 ×   | Roof Height   |  |  |  |  |
| 6.78 <sub>×</sub>          | Boundary Height       | <b>.</b> 9.55    | Spot Height   |  |  |  |  |

|       | LINE TYP       | ELEG    | END                 |
|-------|----------------|---------|---------------------|
|       | Wall           |         | Concrete Edge       |
|       | Fence          |         | Centerline of Trees |
|       | Footpath       | uu.     | Hedge               |
|       | Drain/River    |         | Step                |
|       | Flower Bed     |         | Plinth              |
|       | ESB Line       |         | Telecom Line        |
|       | Mound          | 7////// | Building            |
|       | Kerb           |         | Road                |
| 11.00 | Contour Major  | 10.75   | Contour Minor       |
|       | Bottom of Bank |         | Top of Bank         |
| (     | Yellow Line    |         | White Line          |

IR

1:500

19-159-01

Core House Pouladuff Road, Cork, T12 D773, Ireland +353 21 496 4133