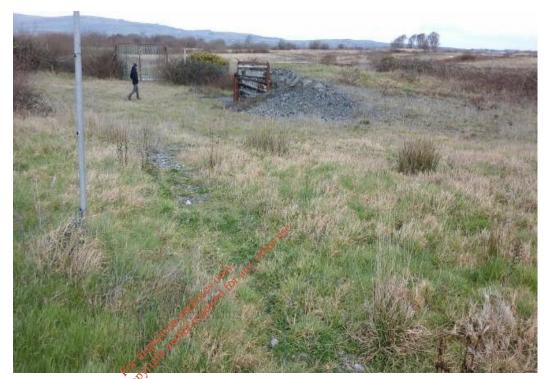

## **Description:**

Main site entrance along south-eastern side of landfill.

Photo No.

Date:

14/02/19

## **Description:**

View showing raised mounded profile of the landfill.

Client Name: Kerry County Council

Site Location: Ahascra

**Project Number:** P1766

Photo No.

Date:

23/10/19