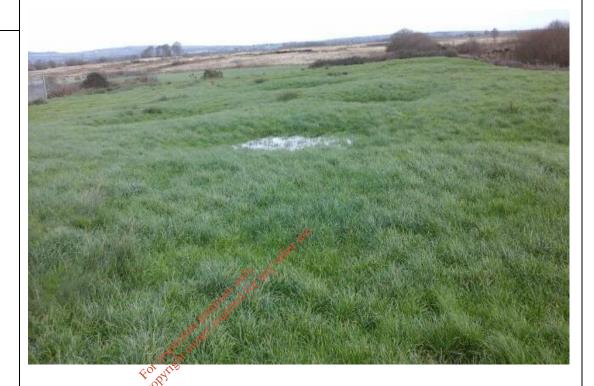

## **Description:**

Surface water (SW01) located north-east of old landfill. Ponded water.

Photo No. Date:

23/10/19