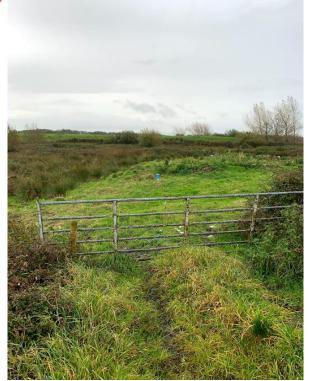

## **Description:**

View showing raised mounded profile of the landfill.

Client Name: Kerry County Council

Site Location: Ahascra

**Project Number:** P1766

Photo No.

Date:

23/10/19