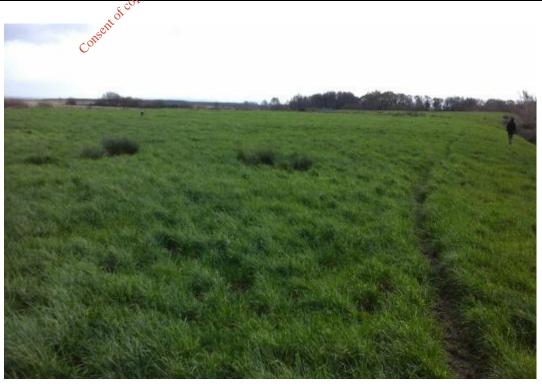

## **Description:**

Several deep depressions with surface water pools were identified across the landfill cap.

Photo No.

Date:

23/10/19