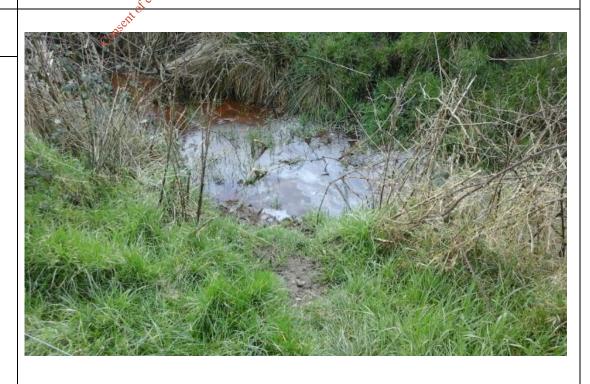

## Description:

Possible leachate seepage identified within perimeter drain along western side of landfill.

Prepared for: Kerry County Council

Client Name: Kerry County Council

Site Location: Ahascra

Project Number: P1766