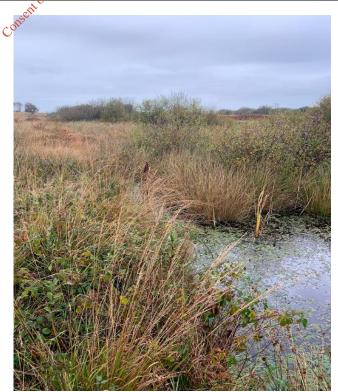

## Description:

Surface water (SW02) located south-east of old landfill. Ponded water.

Client Name: Kerry County Council

Site Location: Ahascra

Project Number: P1766

Photo No.

**Date:** 23/10/19

## Description:

Surface water (SW02) located south-east of old landfill. Ponded water.

CONSULTANTS IN ENGINEERING, ENVIRONMENTAL SCIENCE & PLANNING