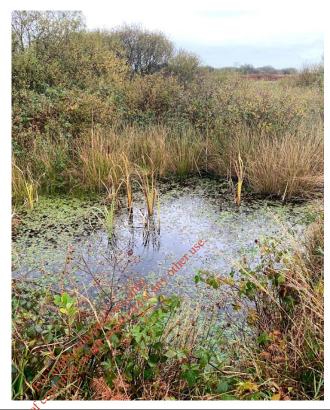

## **Description:**

Surface water (SW01) located north-east of old landfill. Ponded water.

Photo No. Date:

23/10/19