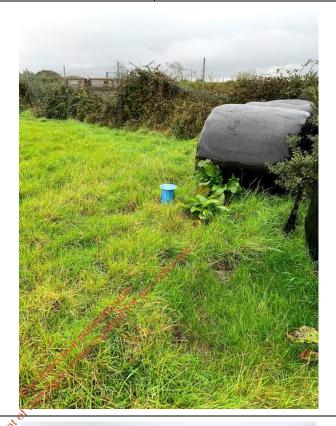

#### **Description:**

Several deep depressions with surface water pools were identified across the landfill cap.

Photo No.

Date:

23/10/19