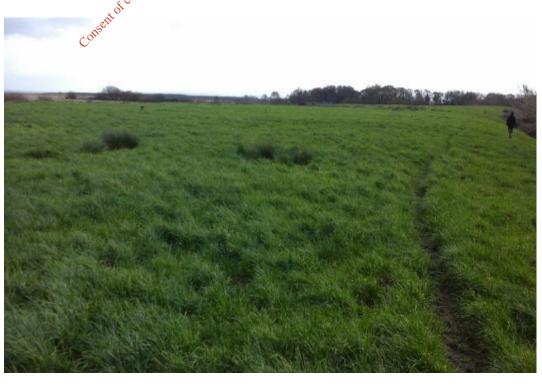

#### Description:

View showing raised mounded profile of the landfill.

Client Name: Kerry County Council

Site Location: Ahascra

**Project Number:** P1766

Photo No.

**Date:** 23/10/19