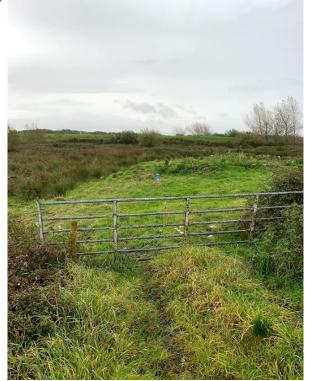

#### **Description:**

Main site entrance along south-eastern side of landfill.

Photo No.

Date:

14/02/19