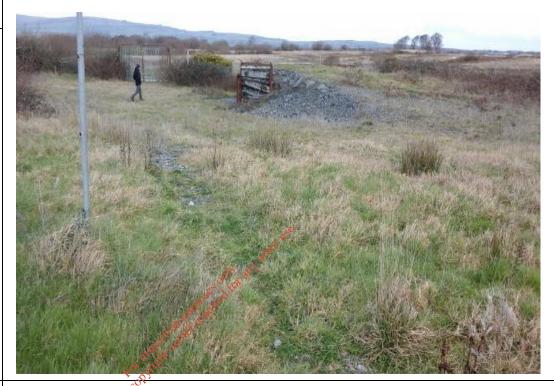

#### **Description:**

Main site entrance along south-eastern side of landfill.

Photo No.

Date:

14/02/19