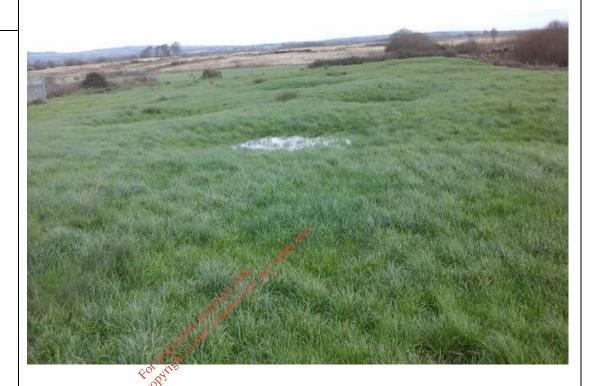

#### **Description:**

Surface water (SW01) located north-east of old landfill. Ponded water.

Photo No. Date:

23/10/19

#### Description:

Surface water (SW02) located south-east of old landfill. Ponded water.

Client Name: Kerry County Council

Site Location: Ahascra

Project Number: P1766

Photo No.

**Date:** 23/10/19

**Description:** 

Surface water (SW01) located north-east of old landfill. Ponded water.

Photo No.

**Date:** 23/10/19

Description:

Surface water (SW02) located south-east of old landfill. Ponded water.

CONSULTANTS IN ENGINEERING, ENVIRONMENTAL SCIENCE & PLANNING