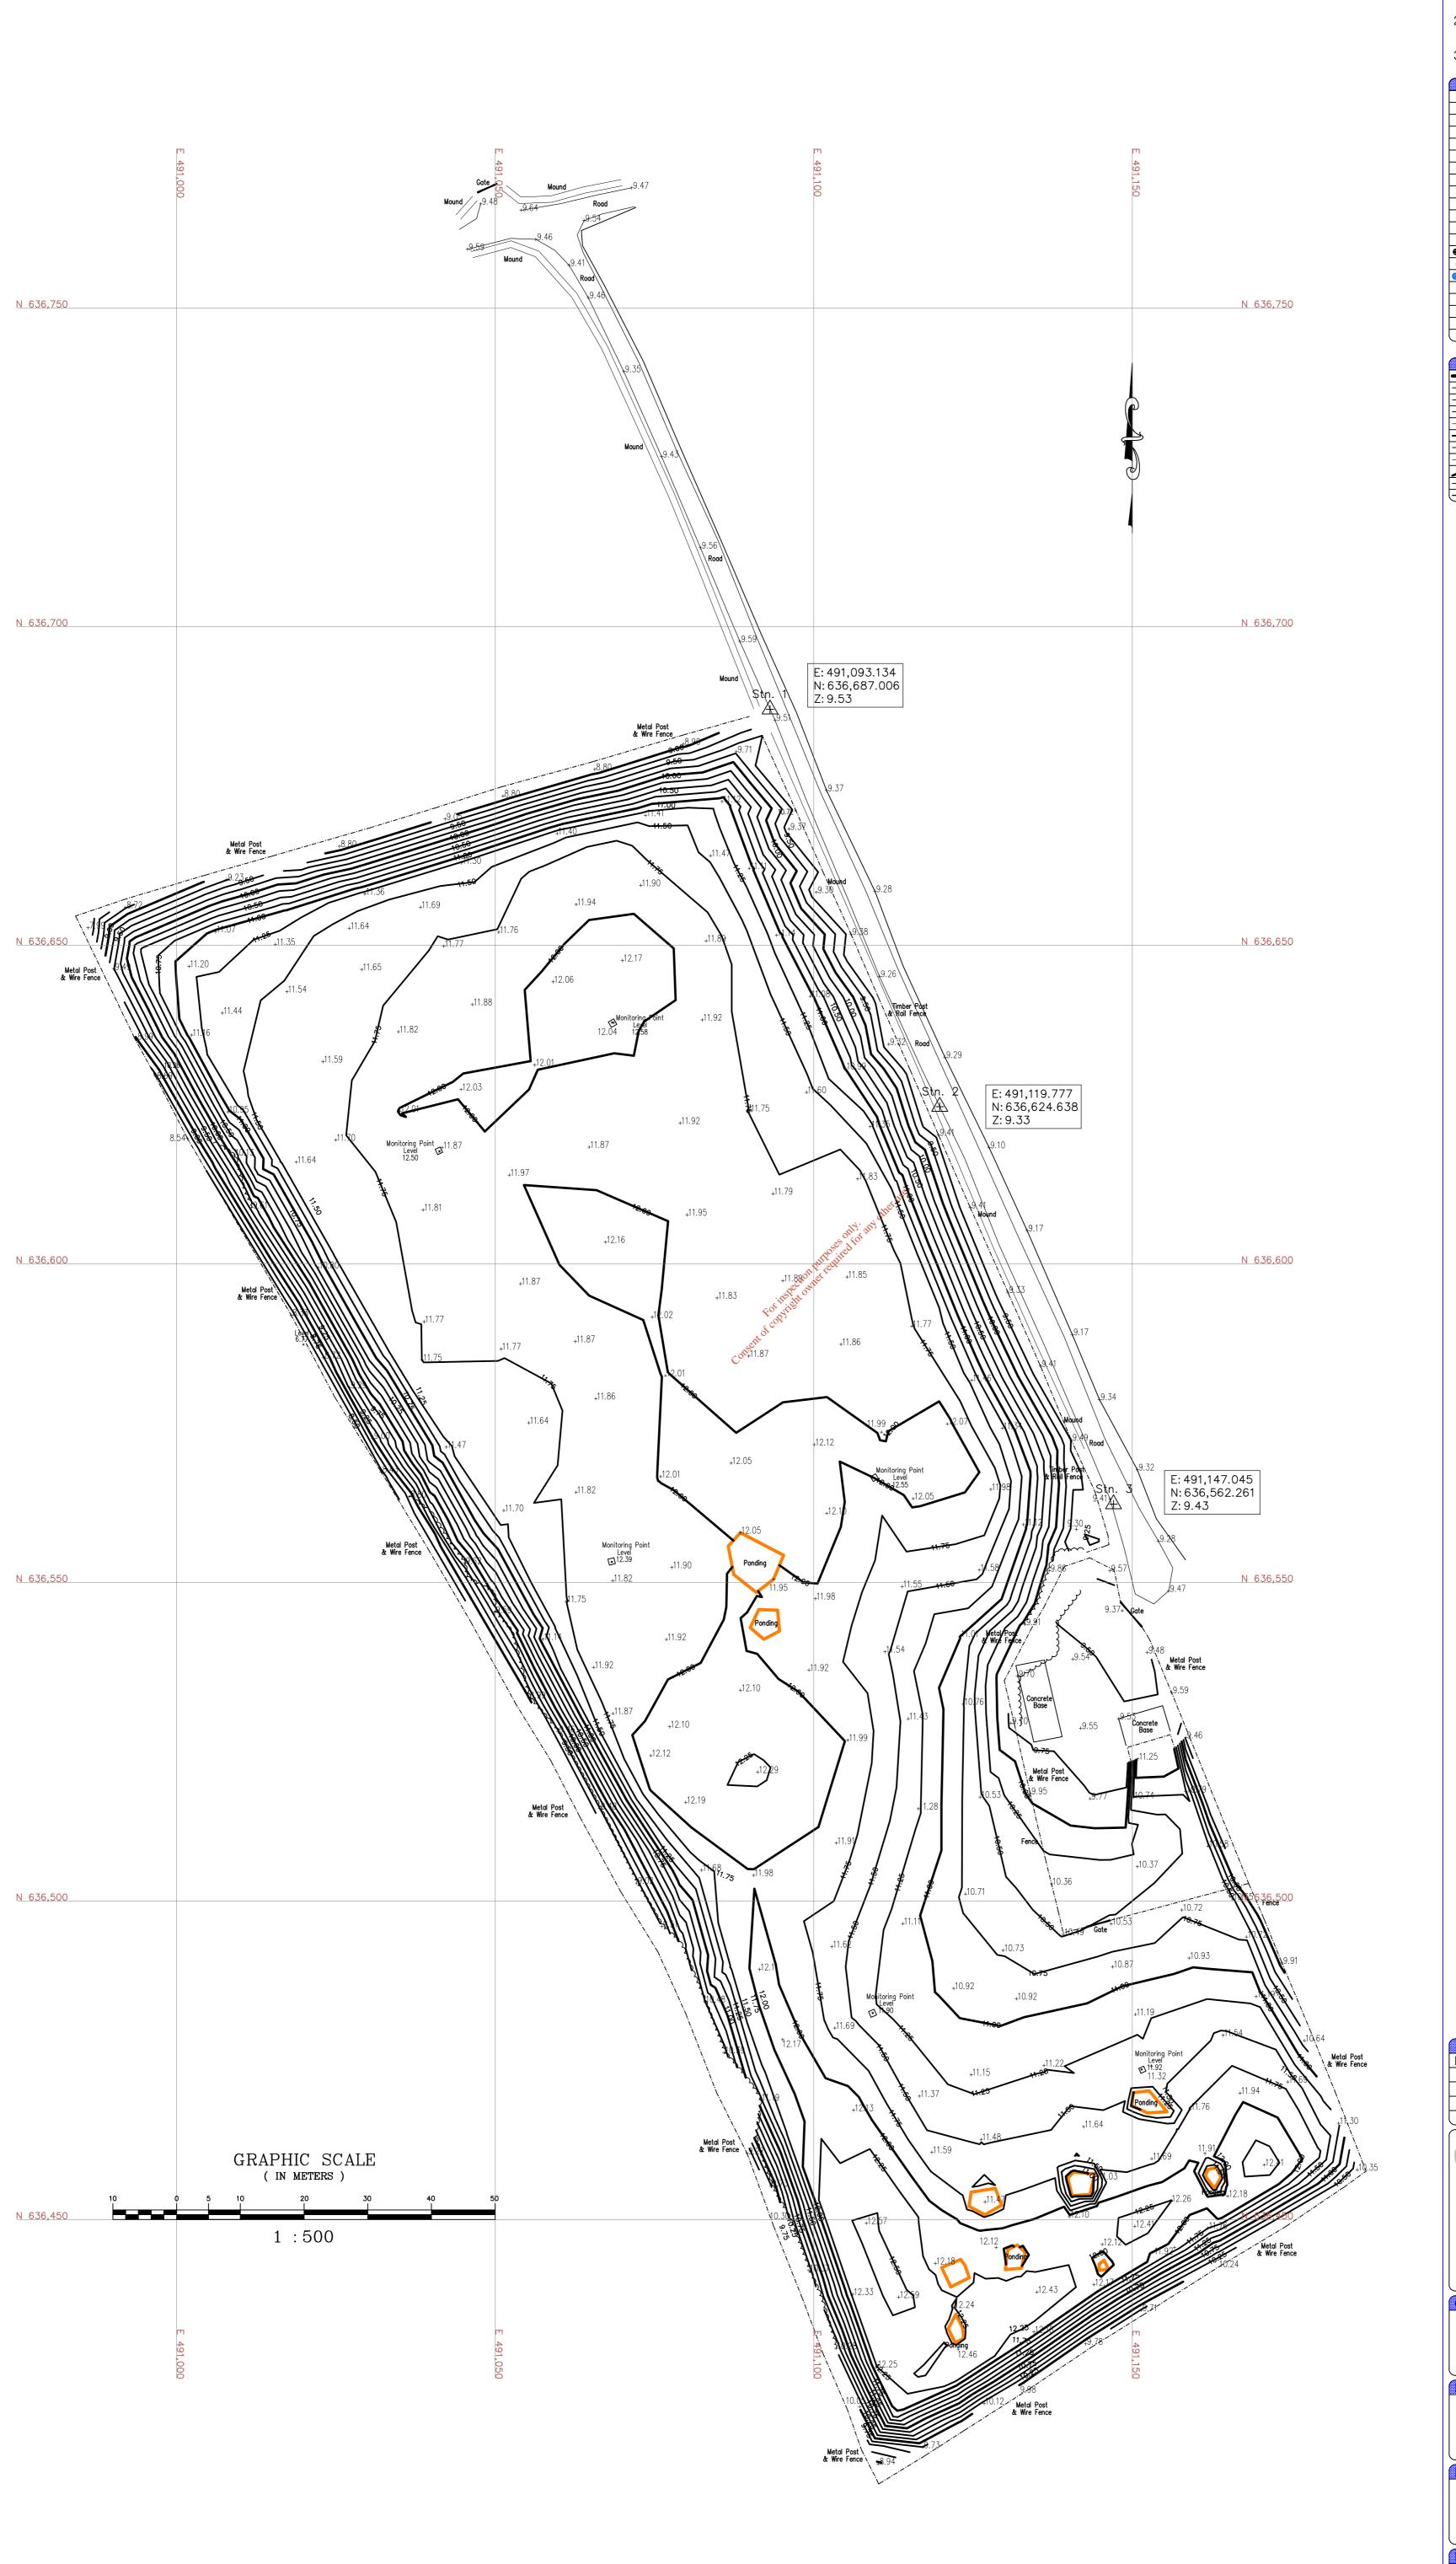

# **APPENDIX 6**

Control Surveys Topographical
Mapping

Consent of Conference of Principles Conference of Conference

NOTES:

- 1. All levels are relative to Ordnance Datum Malin Head
- 50m sq grid relative to Irish Transverse Mercator Co-ordinate reference system
- 3. Contours are at .25m intervals

|                           | SYMB(0)               |                  | ND            |
|---------------------------|-----------------------|------------------|---------------|
| OAV                       | Air Valve             | <b>©</b> SV      | Sluice Valve  |
| ⊕∨                        | Valve                 | ⊗WV              | Water Valve   |
| <b>▼</b> FH               | Fire Hydrant          | ⊗WM              | Water Meter   |
|                           | Inspection Chamber    | ⊕Post            | Post          |
| □ICTE                     | Telecom Duct          | □ICE             | ESB Duct      |
| EST BOX                   | Telcom Box            | ESB<br>Box       | ESB Box       |
| 0 T                       | Tree                  | • EP             | ESB Pole      |
|                           | Tree Spread           | o TP             | Telecom Pole  |
| 樂                         | Bush/Shrub            | ⊅ LS             | Lamp Standard |
| ○ Sign                    | Sign                  | oT Sign          | Traffic Sign  |
| LA •                      | Armstrong Junction    | <b>■</b> GY      | Gully         |
| □ ER                      | Earth Rod             | ⋈ Gas            | Gas           |
| ●TL                       | Traffic Light         | B<br>●           | Bollard       |
| <b>● ■</b> CATV           | Cable TV Duct         | Bin              | Bin           |
| <b> </b>                  | Gate                  | ⊕Stay            | Stay          |
| ● MH<br>4.93              | Manhole & Cover Level | o□□Serv          | Service       |
| ● MH<br>4.93 ■<br>\$10.00 | Survey Station        | O Pipe           | Pipe          |
| Ridge ×<br>8.73 ×         | Ridge Height          | Coping<br>8.73 × | Coping Height |
| F.F.L. ×<br>8.73 ×        | Finished Floor Level  | Gutter<br>8.73   | Gutter Height |
| Eaves<br>8.73             | Eaves Height          | Roof<br>8.73 ×   | Roof Height   |
| 6.78 <sub>×</sub>         | Boundary Height       | <b>.</b> 9.55    | Spot Height   |

|       | LINETYP        |         | <u> UND</u>         |
|-------|----------------|---------|---------------------|
|       | Wall           |         | Concrete Edge       |
|       | Fence          |         | Centerline of Trees |
|       | Footpath       | uuu     | Hedge               |
|       | Drain/River    |         | Step                |
|       | Flower Bed     |         | Plinth              |
|       | ESB Line       |         | Telecom Line        |
|       | Mound          | 7////// | Building            |
|       | Kerb           |         | Road                |
| 11.00 | Contour Major  | 10.75   | Contour Minor       |
|       | Bottom of Bank |         | Top of Bank         |
| (——   | Yellow Line    |         | White Line          |

Topographical Survey of Historical Landfill Ahascra, Lisselton, Co. Kerry

IR

1:500

19-159-01

Core House Pouladuff Road, Cork, T12 D773, Ireland +353 21 496 4133