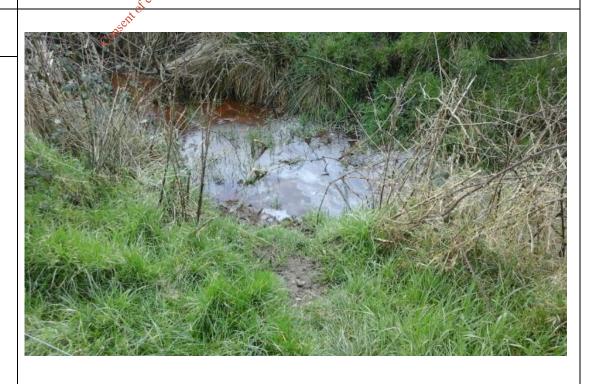

#### Description:

Possible leachate seepage identified within perimeter drain along western side of landfill.

Prepared for: Kerry County Council

Client Name: Kerry County Council

Site Location: Ahascra

Project Number: P1766