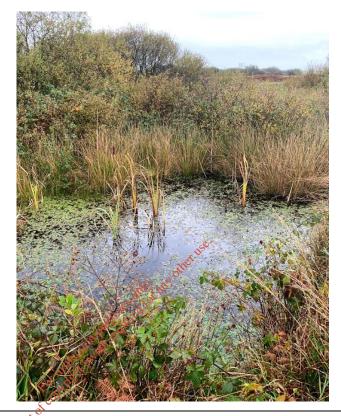

#### **Description:**

Surface water (SW01) located north-east of old landfill. Ponded water.

Photo No. Date:

23/10/19

#### Description:

Surface water (SW02) located south-east of old landfill. Ponded water.

Client Name: Kerry County Council

Site Location: Ahascra

Project Number: P1766

Photo No.

**Date:** 23/10/19

**Description:** 