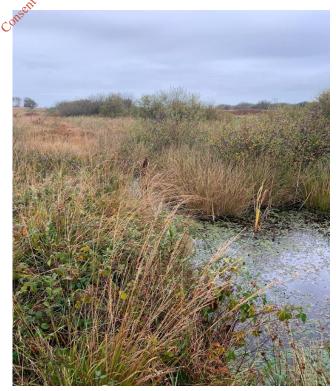

#### Description:

Surface water (SW02) located south-east of old landfill. Ponded water.

Client Name: Kerry County Council

Site Location: Ahascra

Project Number: P1766

Photo No.

**Date:** 23/10/19

**Description:** 

Surface water (SW01) located north-east of old landfill. Ponded water.

Photo No.

**Date:** 23/10/19

Description:

Surface water (SW02) located south-east of old landfill. Ponded water.

CONSULTANTS IN ENGINEERING, ENVIRONMENTAL SCIENCE & PLANNING