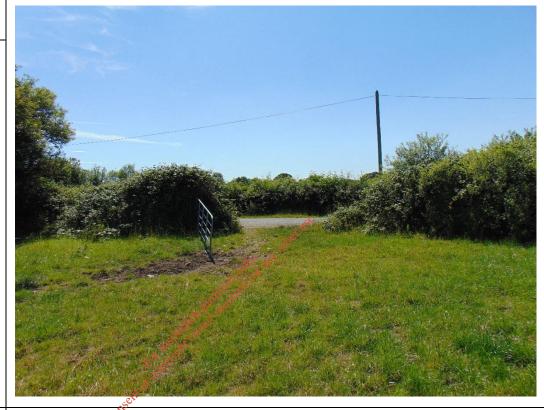

### Cartron Big Walkover Survey Checklist - 26th June 2018

| Information                                                                 | Checked             | Comment (include distances from site boundary)                                                                                                                                                                                                                                                        |
|-----------------------------------------------------------------------------|---------------------|-------------------------------------------------------------------------------------------------------------------------------------------------------------------------------------------------------------------------------------------------------------------------------------------------------|
| 1. What is the current land use?                                            | √                   | The site is vegetated with grassland is currently under agricultural use.                                                                                                                                                                                                                             |
|                                                                             |                     |                                                                                                                                                                                                                                                                                                       |
| 2. What are the neighbouring land uses?                                     | √                   | <b>North:</b> The L1071 road and an agricultural field bound the north of the site.                                                                                                                                                                                                                   |
|                                                                             |                     | South: Agricultural fields.                                                                                                                                                                                                                                                                           |
|                                                                             |                     | East: Clooncoose Stream                                                                                                                                                                                                                                                                               |
|                                                                             |                     | <b>West:</b> The L3538 road to N4 and agricultural fields.                                                                                                                                                                                                                                            |
|                                                                             |                     |                                                                                                                                                                                                                                                                                                       |
| 3. What is the size of the site?                                            | √                   | The site occupies approximately 4.0 hectares.                                                                                                                                                                                                                                                         |
| 4. What is the topography?                                                  | √                   | The countryside surrounding the site is gently undulating. There is a gentle gradient across the site from southeast to the north/northwest toward the Clooncoose stream.                                                                                                                             |
| 5. Are there potential receptors (if yes, give details)?                    | of its getion burds | The Clooncoose stream forms the eastern site boundary, seepage of leachate into the stream was observed.  There are houses within 200m of the site.  Bedrock Aquifer is classified as a locally important aquifer which is moderately productive and highly to extremely vulnerable to contamination. |
| Houses                                                                      | √                   | There are no houses within 200m of the site boundary.                                                                                                                                                                                                                                                 |
| Surface water features (if yes, distance and direction of flow)             | <b>√</b>            | The Clooncoose stream forms the eastern site boundary and flows from southeast to northwest.                                                                                                                                                                                                          |
| Any wetland or protected areas                                              | √                   | None.                                                                                                                                                                                                                                                                                                 |
| Public water supplies                                                       | √                   | A public water supply borehole is located approximately 1 km to the east of the site.                                                                                                                                                                                                                 |
| Private wells                                                               | √                   | There are no private wells located with 1km of the site.                                                                                                                                                                                                                                              |
| Services                                                                    | √                   | None identified.                                                                                                                                                                                                                                                                                      |
| Other buildings                                                             | √                   | Two derelict buildings exist onsite. A small security/weighbridge hut and a derelict farm house.                                                                                                                                                                                                      |
| Other                                                                       | √                   | N/A                                                                                                                                                                                                                                                                                                   |
|                                                                             |                     |                                                                                                                                                                                                                                                                                                       |
| 6. Are there any potential sources of contamination (if yes, give details)? | √                   | Leachate seepage from shallow waste body into the Clooncoose stream.                                                                                                                                                                                                                                  |