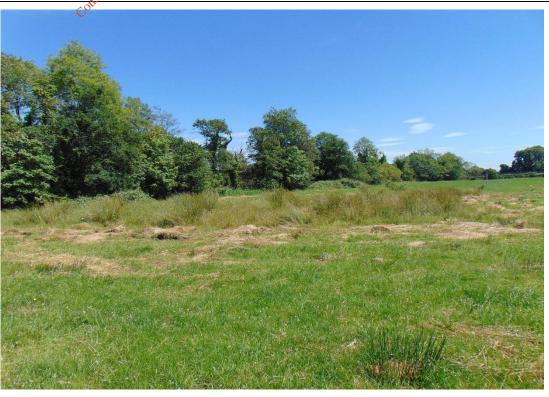

### Cartron Big Walkover Survey Checklist - 26th June 2018

| Information                                                                 | Checked             | Comment (include distances from site boundary)                                                                                                                                                                                                                                                        |
|-----------------------------------------------------------------------------|---------------------|-------------------------------------------------------------------------------------------------------------------------------------------------------------------------------------------------------------------------------------------------------------------------------------------------------|
| 1. What is the current land use?                                            | √                   | The site is vegetated with grassland is currently under agricultural use.                                                                                                                                                                                                                             |
|                                                                             |                     |                                                                                                                                                                                                                                                                                                       |
| 2. What are the neighbouring land uses?                                     | √                   | <b>North:</b> The L1071 road and an agricultural field bound the north of the site.                                                                                                                                                                                                                   |
|                                                                             |                     | South: Agricultural fields.                                                                                                                                                                                                                                                                           |
|                                                                             |                     | East: Clooncoose Stream                                                                                                                                                                                                                                                                               |
|                                                                             |                     | <b>West:</b> The L3538 road to N4 and agricultural fields.                                                                                                                                                                                                                                            |
|                                                                             |                     |                                                                                                                                                                                                                                                                                                       |
| 3. What is the size of the site?                                            | √                   | The site occupies approximately 4.0 hectares.                                                                                                                                                                                                                                                         |
| 4. What is the topography?                                                  | √                   | The countryside surrounding the site is gently undulating. There is a gentle gradient across the site from southeast to the north/northwest toward the Clooncoose stream.                                                                                                                             |
| 5. Are there potential receptors (if yes, give details)?                    | of its getion burds | The Clooncoose stream forms the eastern site boundary, seepage of leachate into the stream was observed.  There are houses within 200m of the site.  Bedrock Aquifer is classified as a locally important aquifer which is moderately productive and highly to extremely vulnerable to contamination. |
| Houses                                                                      | √                   | There are no houses within 200m of the site boundary.                                                                                                                                                                                                                                                 |
| Surface water features (if yes, distance and direction of flow)             | <b>√</b>            | The Clooncoose stream forms the eastern site boundary and flows from southeast to northwest.                                                                                                                                                                                                          |
| Any wetland or protected areas                                              | √                   | None.                                                                                                                                                                                                                                                                                                 |
| Public water supplies                                                       | √                   | A public water supply borehole is located approximately 1 km to the east of the site.                                                                                                                                                                                                                 |
| Private wells                                                               | √                   | There are no private wells located with 1km of the site.                                                                                                                                                                                                                                              |
| Services                                                                    | √                   | None identified.                                                                                                                                                                                                                                                                                      |
| Other buildings                                                             | √                   | Two derelict buildings exist onsite. A small security/weighbridge hut and a derelict farm house.                                                                                                                                                                                                      |
| Other                                                                       | √                   | N/A                                                                                                                                                                                                                                                                                                   |
|                                                                             |                     |                                                                                                                                                                                                                                                                                                       |
| 6. Are there any potential sources of contamination (if yes, give details)? | √                   | Leachate seepage from shallow waste body into the Clooncoose stream.                                                                                                                                                                                                                                  |