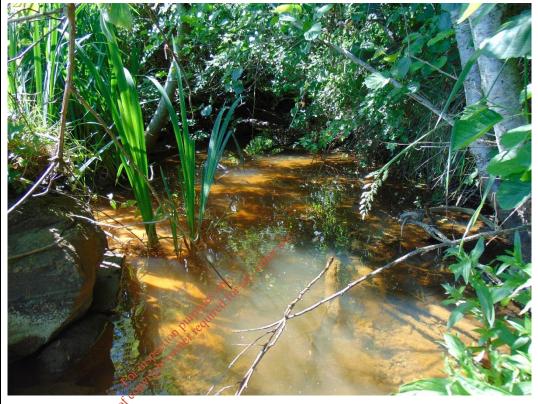

### Cartron Big Walkover Survey Checklist - 26th June 2018

| Information                                                                 | Checked             | Comment (include distances from site boundary)                                                                                                                                                                                                                                                        |
|-----------------------------------------------------------------------------|---------------------|-------------------------------------------------------------------------------------------------------------------------------------------------------------------------------------------------------------------------------------------------------------------------------------------------------|
| 1. What is the current land use?                                            | √                   | The site is vegetated with grassland is currently under agricultural use.                                                                                                                                                                                                                             |
|                                                                             |                     |                                                                                                                                                                                                                                                                                                       |
| 2. What are the neighbouring land uses?                                     | √                   | <b>North:</b> The L1071 road and an agricultural field bound the north of the site.                                                                                                                                                                                                                   |
|                                                                             |                     | South: Agricultural fields.                                                                                                                                                                                                                                                                           |
|                                                                             |                     | East: Clooncoose Stream                                                                                                                                                                                                                                                                               |
|                                                                             |                     | <b>West:</b> The L3538 road to N4 and agricultural fields.                                                                                                                                                                                                                                            |
|                                                                             |                     |                                                                                                                                                                                                                                                                                                       |
| 3. What is the size of the site?                                            | √                   | The site occupies approximately 4.0 hectares.                                                                                                                                                                                                                                                         |
| 4. What is the topography?                                                  | √                   | The countryside surrounding the site is gently undulating. There is a gentle gradient across the site from southeast to the north/northwest toward the Clooncoose stream.                                                                                                                             |
| 5. Are there potential receptors (if yes, give details)?                    | of its getion burds | The Clooncoose stream forms the eastern site boundary, seepage of leachate into the stream was observed.  There are houses within 200m of the site.  Bedrock Aquifer is classified as a locally important aquifer which is moderately productive and highly to extremely vulnerable to contamination. |
| Houses                                                                      | √                   | There are no houses within 200m of the site boundary.                                                                                                                                                                                                                                                 |
| Surface water features (if yes, distance and direction of flow)             | <b>√</b>            | The Clooncoose stream forms the eastern site boundary and flows from southeast to northwest.                                                                                                                                                                                                          |
| Any wetland or protected areas                                              | √                   | None.                                                                                                                                                                                                                                                                                                 |
| Public water supplies                                                       | √                   | A public water supply borehole is located approximately 1 km to the east of the site.                                                                                                                                                                                                                 |
| Private wells                                                               | √                   | There are no private wells located with 1km of the site.                                                                                                                                                                                                                                              |
| Services                                                                    | √                   | None identified.                                                                                                                                                                                                                                                                                      |
| Other buildings                                                             | √                   | Two derelict buildings exist onsite. A small security/weighbridge hut and a derelict farm house.                                                                                                                                                                                                      |
| Other                                                                       | √                   | N/A                                                                                                                                                                                                                                                                                                   |
|                                                                             |                     |                                                                                                                                                                                                                                                                                                       |
| 6. Are there any potential sources of contamination (if yes, give details)? | √                   | Leachate seepage from shallow waste body into the Clooncoose stream.                                                                                                                                                                                                                                  |

| Information                                                                                                     | Checked                                                                                                                                                                                                                                                                                                                                                                                                                                                                                                                                                                                                                                                                                                                                                                                                                                                                                                                                                                                                                                                                                                                                                                                                                                                                                                                                                                                                                                                                                                                                                                                                                                                                                                                                                                                                                                                                                                                                                                                                                                                                                                                        | Comment (include distances from site boundary)                                                                                                                                                                                   |
|-----------------------------------------------------------------------------------------------------------------|--------------------------------------------------------------------------------------------------------------------------------------------------------------------------------------------------------------------------------------------------------------------------------------------------------------------------------------------------------------------------------------------------------------------------------------------------------------------------------------------------------------------------------------------------------------------------------------------------------------------------------------------------------------------------------------------------------------------------------------------------------------------------------------------------------------------------------------------------------------------------------------------------------------------------------------------------------------------------------------------------------------------------------------------------------------------------------------------------------------------------------------------------------------------------------------------------------------------------------------------------------------------------------------------------------------------------------------------------------------------------------------------------------------------------------------------------------------------------------------------------------------------------------------------------------------------------------------------------------------------------------------------------------------------------------------------------------------------------------------------------------------------------------------------------------------------------------------------------------------------------------------------------------------------------------------------------------------------------------------------------------------------------------------------------------------------------------------------------------------------------------|----------------------------------------------------------------------------------------------------------------------------------------------------------------------------------------------------------------------------------|
| Surface waste (if yes, what type?)                                                                              | √                                                                                                                                                                                                                                                                                                                                                                                                                                                                                                                                                                                                                                                                                                                                                                                                                                                                                                                                                                                                                                                                                                                                                                                                                                                                                                                                                                                                                                                                                                                                                                                                                                                                                                                                                                                                                                                                                                                                                                                                                                                                                                                              | No                                                                                                                                                                                                                               |
| Surface waste (if yes, what type:)  Surface ponding of leachate                                                 | √                                                                                                                                                                                                                                                                                                                                                                                                                                                                                                                                                                                                                                                                                                                                                                                                                                                                                                                                                                                                                                                                                                                                                                                                                                                                                                                                                                                                                                                                                                                                                                                                                                                                                                                                                                                                                                                                                                                                                                                                                                                                                                                              | The site is known for becoming waterlogged in many places, but no ponding was observed during this visit.                                                                                                                        |
| Leachate seepage                                                                                                | √                                                                                                                                                                                                                                                                                                                                                                                                                                                                                                                                                                                                                                                                                                                                                                                                                                                                                                                                                                                                                                                                                                                                                                                                                                                                                                                                                                                                                                                                                                                                                                                                                                                                                                                                                                                                                                                                                                                                                                                                                                                                                                                              | Possible leachate seepage into the Clooncoose stream was observed i.e. red oxide staining to stream bed at two locations                                                                                                         |
| Landfill gas odours                                                                                             | √                                                                                                                                                                                                                                                                                                                                                                                                                                                                                                                                                                                                                                                                                                                                                                                                                                                                                                                                                                                                                                                                                                                                                                                                                                                                                                                                                                                                                                                                                                                                                                                                                                                                                                                                                                                                                                                                                                                                                                                                                                                                                                                              | No                                                                                                                                                                                                                               |
|                                                                                                                 |                                                                                                                                                                                                                                                                                                                                                                                                                                                                                                                                                                                                                                                                                                                                                                                                                                                                                                                                                                                                                                                                                                                                                                                                                                                                                                                                                                                                                                                                                                                                                                                                                                                                                                                                                                                                                                                                                                                                                                                                                                                                                                                                |                                                                                                                                                                                                                                  |
| 7. Are there any outfalls to surface water? (If yes, are there discharges and what is the nature of discharge?) | V                                                                                                                                                                                                                                                                                                                                                                                                                                                                                                                                                                                                                                                                                                                                                                                                                                                                                                                                                                                                                                                                                                                                                                                                                                                                                                                                                                                                                                                                                                                                                                                                                                                                                                                                                                                                                                                                                                                                                                                                                                                                                                                              | Possible leachate seepage into the Clooncoose stream was observed i.e. red oxide staining to stream bed at two locations                                                                                                         |
|                                                                                                                 |                                                                                                                                                                                                                                                                                                                                                                                                                                                                                                                                                                                                                                                                                                                                                                                                                                                                                                                                                                                                                                                                                                                                                                                                                                                                                                                                                                                                                                                                                                                                                                                                                                                                                                                                                                                                                                                                                                                                                                                                                                                                                                                                | , 18°E.                                                                                                                                                                                                                          |
| 8. Are there any signs of impact on the environment? (If yes, take photographic evidence)                       | √                                                                                                                                                                                                                                                                                                                                                                                                                                                                                                                                                                                                                                                                                                                                                                                                                                                                                                                                                                                                                                                                                                                                                                                                                                                                                                                                                                                                                                                                                                                                                                                                                                                                                                                                                                                                                                                                                                                                                                                                                                                                                                                              | See Photographic Log                                                                                                                                                                                                             |
| Vegetation die off, bare ground                                                                                 | V nurpos                                                                                                                                                                                                                                                                                                                                                                                                                                                                                                                                                                                                                                                                                                                                                                                                                                                                                                                                                                                                                                                                                                                                                                                                                                                                                                                                                                                                                                                                                                                                                                                                                                                                                                                                                                                                                                                                                                                                                                                                                                                                                                                       | No                                                                                                                                                                                                                               |
| Leachate seepages                                                                                               | Specifon Price                                                                                                                                                                                                                                                                                                                                                                                                                                                                                                                                                                                                                                                                                                                                                                                                                                                                                                                                                                                                                                                                                                                                                                                                                                                                                                                                                                                                                                                                                                                                                                                                                                                                                                                                                                                                                                                                                                                                                                                                                                                                                                                 | Red oxide staining to stream bed at two locations. See Photographic Log                                                                                                                                                          |
| Odours                                                                                                          | or it is the state of the state | No                                                                                                                                                                                                                               |
| Litter                                                                                                          | √                                                                                                                                                                                                                                                                                                                                                                                                                                                                                                                                                                                                                                                                                                                                                                                                                                                                                                                                                                                                                                                                                                                                                                                                                                                                                                                                                                                                                                                                                                                                                                                                                                                                                                                                                                                                                                                                                                                                                                                                                                                                                                                              | No                                                                                                                                                                                                                               |
| Gas bubbling through water                                                                                      | √                                                                                                                                                                                                                                                                                                                                                                                                                                                                                                                                                                                                                                                                                                                                                                                                                                                                                                                                                                                                                                                                                                                                                                                                                                                                                                                                                                                                                                                                                                                                                                                                                                                                                                                                                                                                                                                                                                                                                                                                                                                                                                                              | No                                                                                                                                                                                                                               |
| Signs of settlement                                                                                             | √                                                                                                                                                                                                                                                                                                                                                                                                                                                                                                                                                                                                                                                                                                                                                                                                                                                                                                                                                                                                                                                                                                                                                                                                                                                                                                                                                                                                                                                                                                                                                                                                                                                                                                                                                                                                                                                                                                                                                                                                                                                                                                                              | Yes, signs of settlement and subsidence were evident, in particular close to the southern site boundary.                                                                                                                         |
| Subsidence, water logged areas                                                                                  | √                                                                                                                                                                                                                                                                                                                                                                                                                                                                                                                                                                                                                                                                                                                                                                                                                                                                                                                                                                                                                                                                                                                                                                                                                                                                                                                                                                                                                                                                                                                                                                                                                                                                                                                                                                                                                                                                                                                                                                                                                                                                                                                              | Within the site, localised subsidence has occurred where waste has settled over time. Areas prone to waterlogging across the site, mainly along the eastern site boundary.                                                       |
| Drainage or hydraulic issues                                                                                    | √                                                                                                                                                                                                                                                                                                                                                                                                                                                                                                                                                                                                                                                                                                                                                                                                                                                                                                                                                                                                                                                                                                                                                                                                                                                                                                                                                                                                                                                                                                                                                                                                                                                                                                                                                                                                                                                                                                                                                                                                                                                                                                                              | Evidence of localised areas of waterlogging and poor drainage.                                                                                                                                                                   |
| Downstream water quality appears poorer than upstream water quality                                             | √                                                                                                                                                                                                                                                                                                                                                                                                                                                                                                                                                                                                                                                                                                                                                                                                                                                                                                                                                                                                                                                                                                                                                                                                                                                                                                                                                                                                                                                                                                                                                                                                                                                                                                                                                                                                                                                                                                                                                                                                                                                                                                                              | Red oxide staining to stream bed at two locations                                                                                                                                                                                |
|                                                                                                                 |                                                                                                                                                                                                                                                                                                                                                                                                                                                                                                                                                                                                                                                                                                                                                                                                                                                                                                                                                                                                                                                                                                                                                                                                                                                                                                                                                                                                                                                                                                                                                                                                                                                                                                                                                                                                                                                                                                                                                                                                                                                                                                                                |                                                                                                                                                                                                                                  |
| 9. Are there any indications of remedial measures? (Provide details)                                            | √                                                                                                                                                                                                                                                                                                                                                                                                                                                                                                                                                                                                                                                                                                                                                                                                                                                                                                                                                                                                                                                                                                                                                                                                                                                                                                                                                                                                                                                                                                                                                                                                                                                                                                                                                                                                                                                                                                                                                                                                                                                                                                                              | Surface water biological quality is monitored at the north-eastern site corner – Cartron Bridge – by the EPA and its status is classified as Good. It is also classified as Good at the next monitoring point 2.5 km downstream. |
| Capping                                                                                                         | √                                                                                                                                                                                                                                                                                                                                                                                                                                                                                                                                                                                                                                                                                                                                                                                                                                                                                                                                                                                                                                                                                                                                                                                                                                                                                                                                                                                                                                                                                                                                                                                                                                                                                                                                                                                                                                                                                                                                                                                                                                                                                                                              | Yes, the waste body is reported to have been capped with bark, shale and a soil cap.                                                                                                                                             |