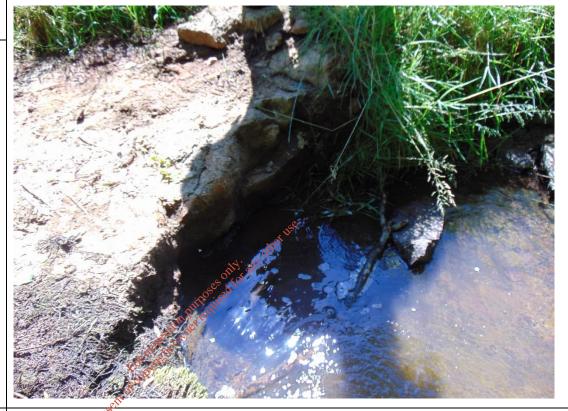

| Information                                                                                                     | Checked                                                                                                                                                                                                                                                                                                                                                                                                                                                                                                                                                                                                                                                                                                                                                                                                                                                                                                                                                                                                                                                                                                                                                                                                                                                                                                                                                                                                                                                                                                                                                                                                                                                                                                                                                                                                                                                                                                                                                                                                                                                                                                                        | Comment (include distances from site boundary)                                                                                                                                                                                   |
|-----------------------------------------------------------------------------------------------------------------|--------------------------------------------------------------------------------------------------------------------------------------------------------------------------------------------------------------------------------------------------------------------------------------------------------------------------------------------------------------------------------------------------------------------------------------------------------------------------------------------------------------------------------------------------------------------------------------------------------------------------------------------------------------------------------------------------------------------------------------------------------------------------------------------------------------------------------------------------------------------------------------------------------------------------------------------------------------------------------------------------------------------------------------------------------------------------------------------------------------------------------------------------------------------------------------------------------------------------------------------------------------------------------------------------------------------------------------------------------------------------------------------------------------------------------------------------------------------------------------------------------------------------------------------------------------------------------------------------------------------------------------------------------------------------------------------------------------------------------------------------------------------------------------------------------------------------------------------------------------------------------------------------------------------------------------------------------------------------------------------------------------------------------------------------------------------------------------------------------------------------------|----------------------------------------------------------------------------------------------------------------------------------------------------------------------------------------------------------------------------------|
| Surface waste (if yes, what type?)                                                                              | √                                                                                                                                                                                                                                                                                                                                                                                                                                                                                                                                                                                                                                                                                                                                                                                                                                                                                                                                                                                                                                                                                                                                                                                                                                                                                                                                                                                                                                                                                                                                                                                                                                                                                                                                                                                                                                                                                                                                                                                                                                                                                                                              | No                                                                                                                                                                                                                               |
| Surface waste (if yes, what type:)  Surface ponding of leachate                                                 | √                                                                                                                                                                                                                                                                                                                                                                                                                                                                                                                                                                                                                                                                                                                                                                                                                                                                                                                                                                                                                                                                                                                                                                                                                                                                                                                                                                                                                                                                                                                                                                                                                                                                                                                                                                                                                                                                                                                                                                                                                                                                                                                              | The site is known for becoming waterlogged in many places, but no ponding was observed during this visit.                                                                                                                        |
| Leachate seepage                                                                                                | √                                                                                                                                                                                                                                                                                                                                                                                                                                                                                                                                                                                                                                                                                                                                                                                                                                                                                                                                                                                                                                                                                                                                                                                                                                                                                                                                                                                                                                                                                                                                                                                                                                                                                                                                                                                                                                                                                                                                                                                                                                                                                                                              | Possible leachate seepage into the Clooncoose stream was observed i.e. red oxide staining to stream bed at two locations                                                                                                         |
| Landfill gas odours                                                                                             | √                                                                                                                                                                                                                                                                                                                                                                                                                                                                                                                                                                                                                                                                                                                                                                                                                                                                                                                                                                                                                                                                                                                                                                                                                                                                                                                                                                                                                                                                                                                                                                                                                                                                                                                                                                                                                                                                                                                                                                                                                                                                                                                              | No                                                                                                                                                                                                                               |
|                                                                                                                 |                                                                                                                                                                                                                                                                                                                                                                                                                                                                                                                                                                                                                                                                                                                                                                                                                                                                                                                                                                                                                                                                                                                                                                                                                                                                                                                                                                                                                                                                                                                                                                                                                                                                                                                                                                                                                                                                                                                                                                                                                                                                                                                                |                                                                                                                                                                                                                                  |
| 7. Are there any outfalls to surface water? (If yes, are there discharges and what is the nature of discharge?) | V                                                                                                                                                                                                                                                                                                                                                                                                                                                                                                                                                                                                                                                                                                                                                                                                                                                                                                                                                                                                                                                                                                                                                                                                                                                                                                                                                                                                                                                                                                                                                                                                                                                                                                                                                                                                                                                                                                                                                                                                                                                                                                                              | Possible leachate seepage into the Clooncoose stream was observed i.e. red oxide staining to stream bed at two locations                                                                                                         |
|                                                                                                                 |                                                                                                                                                                                                                                                                                                                                                                                                                                                                                                                                                                                                                                                                                                                                                                                                                                                                                                                                                                                                                                                                                                                                                                                                                                                                                                                                                                                                                                                                                                                                                                                                                                                                                                                                                                                                                                                                                                                                                                                                                                                                                                                                | , 18°E.                                                                                                                                                                                                                          |
| 8. Are there any signs of impact on the environment? (If yes, take photographic evidence)                       | √                                                                                                                                                                                                                                                                                                                                                                                                                                                                                                                                                                                                                                                                                                                                                                                                                                                                                                                                                                                                                                                                                                                                                                                                                                                                                                                                                                                                                                                                                                                                                                                                                                                                                                                                                                                                                                                                                                                                                                                                                                                                                                                              | See Photographic Log                                                                                                                                                                                                             |
| Vegetation die off, bare ground                                                                                 | V nurpos                                                                                                                                                                                                                                                                                                                                                                                                                                                                                                                                                                                                                                                                                                                                                                                                                                                                                                                                                                                                                                                                                                                                                                                                                                                                                                                                                                                                                                                                                                                                                                                                                                                                                                                                                                                                                                                                                                                                                                                                                                                                                                                       | No                                                                                                                                                                                                                               |
| Leachate seepages                                                                                               | Specifon Price                                                                                                                                                                                                                                                                                                                                                                                                                                                                                                                                                                                                                                                                                                                                                                                                                                                                                                                                                                                                                                                                                                                                                                                                                                                                                                                                                                                                                                                                                                                                                                                                                                                                                                                                                                                                                                                                                                                                                                                                                                                                                                                 | Red oxide staining to stream bed at two locations. See Photographic Log                                                                                                                                                          |
| Odours                                                                                                          | or it is the state of the state | No                                                                                                                                                                                                                               |
| Litter                                                                                                          | √                                                                                                                                                                                                                                                                                                                                                                                                                                                                                                                                                                                                                                                                                                                                                                                                                                                                                                                                                                                                                                                                                                                                                                                                                                                                                                                                                                                                                                                                                                                                                                                                                                                                                                                                                                                                                                                                                                                                                                                                                                                                                                                              | No                                                                                                                                                                                                                               |
| Gas bubbling through water                                                                                      | √                                                                                                                                                                                                                                                                                                                                                                                                                                                                                                                                                                                                                                                                                                                                                                                                                                                                                                                                                                                                                                                                                                                                                                                                                                                                                                                                                                                                                                                                                                                                                                                                                                                                                                                                                                                                                                                                                                                                                                                                                                                                                                                              | No                                                                                                                                                                                                                               |
| Signs of settlement                                                                                             | √                                                                                                                                                                                                                                                                                                                                                                                                                                                                                                                                                                                                                                                                                                                                                                                                                                                                                                                                                                                                                                                                                                                                                                                                                                                                                                                                                                                                                                                                                                                                                                                                                                                                                                                                                                                                                                                                                                                                                                                                                                                                                                                              | Yes, signs of settlement and subsidence were evident, in particular close to the southern site boundary.                                                                                                                         |
| Subsidence, water logged areas                                                                                  | √                                                                                                                                                                                                                                                                                                                                                                                                                                                                                                                                                                                                                                                                                                                                                                                                                                                                                                                                                                                                                                                                                                                                                                                                                                                                                                                                                                                                                                                                                                                                                                                                                                                                                                                                                                                                                                                                                                                                                                                                                                                                                                                              | Within the site, localised subsidence has occurred where waste has settled over time. Areas prone to waterlogging across the site, mainly along the eastern site boundary.                                                       |
| Drainage or hydraulic issues                                                                                    | √                                                                                                                                                                                                                                                                                                                                                                                                                                                                                                                                                                                                                                                                                                                                                                                                                                                                                                                                                                                                                                                                                                                                                                                                                                                                                                                                                                                                                                                                                                                                                                                                                                                                                                                                                                                                                                                                                                                                                                                                                                                                                                                              | Evidence of localised areas of waterlogging and poor drainage.                                                                                                                                                                   |
| Downstream water quality appears poorer than upstream water quality                                             | √                                                                                                                                                                                                                                                                                                                                                                                                                                                                                                                                                                                                                                                                                                                                                                                                                                                                                                                                                                                                                                                                                                                                                                                                                                                                                                                                                                                                                                                                                                                                                                                                                                                                                                                                                                                                                                                                                                                                                                                                                                                                                                                              | Red oxide staining to stream bed at two locations                                                                                                                                                                                |
|                                                                                                                 |                                                                                                                                                                                                                                                                                                                                                                                                                                                                                                                                                                                                                                                                                                                                                                                                                                                                                                                                                                                                                                                                                                                                                                                                                                                                                                                                                                                                                                                                                                                                                                                                                                                                                                                                                                                                                                                                                                                                                                                                                                                                                                                                |                                                                                                                                                                                                                                  |
| 9. Are there any indications of remedial measures? (Provide details)                                            | √                                                                                                                                                                                                                                                                                                                                                                                                                                                                                                                                                                                                                                                                                                                                                                                                                                                                                                                                                                                                                                                                                                                                                                                                                                                                                                                                                                                                                                                                                                                                                                                                                                                                                                                                                                                                                                                                                                                                                                                                                                                                                                                              | Surface water biological quality is monitored at the north-eastern site corner – Cartron Bridge – by the EPA and its status is classified as Good. It is also classified as Good at the next monitoring point 2.5 km downstream. |
| Capping                                                                                                         | √                                                                                                                                                                                                                                                                                                                                                                                                                                                                                                                                                                                                                                                                                                                                                                                                                                                                                                                                                                                                                                                                                                                                                                                                                                                                                                                                                                                                                                                                                                                                                                                                                                                                                                                                                                                                                                                                                                                                                                                                                                                                                                                              | Yes, the waste body is reported to have been capped with bark, shale and a soil cap.                                                                                                                                             |