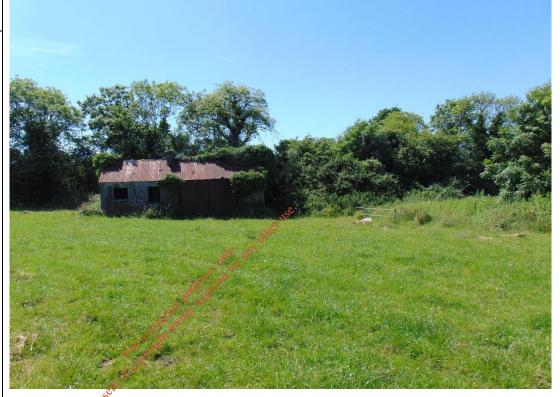

### Cartron Big Walkover Survey Checklist - 26th June 2018

| Information                                                                 | Checked             | Comment (include distances from site boundary)                                                                                                                                                                                                                                                        |
|-----------------------------------------------------------------------------|---------------------|-------------------------------------------------------------------------------------------------------------------------------------------------------------------------------------------------------------------------------------------------------------------------------------------------------|
| 1. What is the current land use?                                            | √                   | The site is vegetated with grassland is currently under agricultural use.                                                                                                                                                                                                                             |
|                                                                             |                     |                                                                                                                                                                                                                                                                                                       |
| 2. What are the neighbouring land uses?                                     | √                   | <b>North:</b> The L1071 road and an agricultural field bound the north of the site.                                                                                                                                                                                                                   |
|                                                                             |                     | South: Agricultural fields.                                                                                                                                                                                                                                                                           |
|                                                                             |                     | East: Clooncoose Stream                                                                                                                                                                                                                                                                               |
|                                                                             |                     | <b>West:</b> The L3538 road to N4 and agricultural fields.                                                                                                                                                                                                                                            |
|                                                                             |                     |                                                                                                                                                                                                                                                                                                       |
| 3. What is the size of the site?                                            | √                   | The site occupies approximately 4.0 hectares.                                                                                                                                                                                                                                                         |
| 4. What is the topography?                                                  | √                   | The countryside surrounding the site is gently undulating. There is a gentle gradient across the site from southeast to the north/northwest toward the Clooncoose stream.                                                                                                                             |
| 5. Are there potential receptors (if yes, give details)?                    | of its getion burds | The Clooncoose stream forms the eastern site boundary, seepage of leachate into the stream was observed.  There are houses within 200m of the site.  Bedrock Aquifer is classified as a locally important aquifer which is moderately productive and highly to extremely vulnerable to contamination. |
| Houses                                                                      | √                   | There are no houses within 200m of the site boundary.                                                                                                                                                                                                                                                 |
| Surface water features (if yes, distance and direction of flow)             | <b>√</b>            | The Clooncoose stream forms the eastern site boundary and flows from southeast to northwest.                                                                                                                                                                                                          |
| Any wetland or protected areas                                              | √                   | None.                                                                                                                                                                                                                                                                                                 |
| Public water supplies                                                       | √                   | A public water supply borehole is located approximately 1 km to the east of the site.                                                                                                                                                                                                                 |
| Private wells                                                               | √                   | There are no private wells located with 1km of the site.                                                                                                                                                                                                                                              |
| Services                                                                    | √                   | None identified.                                                                                                                                                                                                                                                                                      |
| Other buildings                                                             | √                   | Two derelict buildings exist onsite. A small security/weighbridge hut and a derelict farm house.                                                                                                                                                                                                      |
| Other                                                                       | √                   | N/A                                                                                                                                                                                                                                                                                                   |
|                                                                             |                     |                                                                                                                                                                                                                                                                                                       |
| 6. Are there any potential sources of contamination (if yes, give details)? | √                   | Leachate seepage from shallow waste body into the Clooncoose stream.                                                                                                                                                                                                                                  |