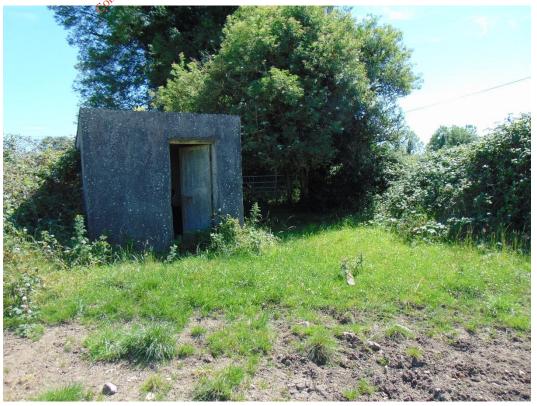

### Cartron Big Walkover Survey Checklist - 26th June 2018

| Information                                                                 | Checked             | Comment (include distances from site boundary)                                                                                                                                                                                                                                                        |
|-----------------------------------------------------------------------------|---------------------|-------------------------------------------------------------------------------------------------------------------------------------------------------------------------------------------------------------------------------------------------------------------------------------------------------|
| 1. What is the current land use?                                            | √                   | The site is vegetated with grassland is currently under agricultural use.                                                                                                                                                                                                                             |
|                                                                             |                     |                                                                                                                                                                                                                                                                                                       |
| 2. What are the neighbouring land uses?                                     | √                   | <b>North:</b> The L1071 road and an agricultural field bound the north of the site.                                                                                                                                                                                                                   |
|                                                                             |                     | South: Agricultural fields.                                                                                                                                                                                                                                                                           |
|                                                                             |                     | East: Clooncoose Stream                                                                                                                                                                                                                                                                               |
|                                                                             |                     | <b>West:</b> The L3538 road to N4 and agricultural fields.                                                                                                                                                                                                                                            |
|                                                                             |                     |                                                                                                                                                                                                                                                                                                       |
| 3. What is the size of the site?                                            | √                   | The site occupies approximately 4.0 hectares.                                                                                                                                                                                                                                                         |
| 4. What is the topography?                                                  | √                   | The countryside surrounding the site is gently undulating. There is a gentle gradient across the site from southeast to the north/northwest toward the Clooncoose stream.                                                                                                                             |
| 5. Are there potential receptors (if yes, give details)?                    | of its getion burds | The Clooncoose stream forms the eastern site boundary, seepage of leachate into the stream was observed.  There are houses within 200m of the site.  Bedrock Aquifer is classified as a locally important aquifer which is moderately productive and highly to extremely vulnerable to contamination. |
| Houses                                                                      | √                   | There are no houses within 200m of the site boundary.                                                                                                                                                                                                                                                 |
| Surface water features (if yes, distance and direction of flow)             | <b>√</b>            | The Clooncoose stream forms the eastern site boundary and flows from southeast to northwest.                                                                                                                                                                                                          |
| Any wetland or protected areas                                              | √                   | None.                                                                                                                                                                                                                                                                                                 |
| Public water supplies                                                       | √                   | A public water supply borehole is located approximately 1 km to the east of the site.                                                                                                                                                                                                                 |
| Private wells                                                               | √                   | There are no private wells located with 1km of the site.                                                                                                                                                                                                                                              |
| Services                                                                    | √                   | None identified.                                                                                                                                                                                                                                                                                      |
| Other buildings                                                             | √                   | Two derelict buildings exist onsite. A small security/weighbridge hut and a derelict farm house.                                                                                                                                                                                                      |
| Other                                                                       | √                   | N/A                                                                                                                                                                                                                                                                                                   |
|                                                                             |                     |                                                                                                                                                                                                                                                                                                       |
| 6. Are there any potential sources of contamination (if yes, give details)? | √                   | Leachate seepage from shallow waste body into the Clooncoose stream.                                                                                                                                                                                                                                  |