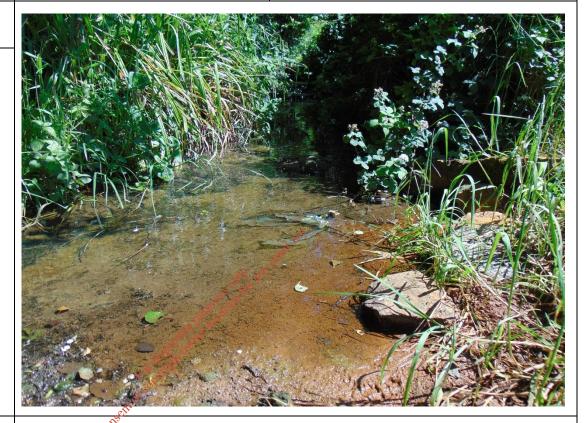

| Information                                                                                                     | Checked                                                                                                                                                                                                                                                                                                                                                                                                                                                                                                                                                                                                                                                                                                                                                                                                                                                                                                                                                                                                                                                                                                                                                                                                                                                                                                                                                                                                                                                                                                                                                                                                                                                                                                                                                                                                                                                                                                                                                                                                                                                                                                                        | Comment (include distances from site boundary)                                                                                                                                                                                   |
|-----------------------------------------------------------------------------------------------------------------|--------------------------------------------------------------------------------------------------------------------------------------------------------------------------------------------------------------------------------------------------------------------------------------------------------------------------------------------------------------------------------------------------------------------------------------------------------------------------------------------------------------------------------------------------------------------------------------------------------------------------------------------------------------------------------------------------------------------------------------------------------------------------------------------------------------------------------------------------------------------------------------------------------------------------------------------------------------------------------------------------------------------------------------------------------------------------------------------------------------------------------------------------------------------------------------------------------------------------------------------------------------------------------------------------------------------------------------------------------------------------------------------------------------------------------------------------------------------------------------------------------------------------------------------------------------------------------------------------------------------------------------------------------------------------------------------------------------------------------------------------------------------------------------------------------------------------------------------------------------------------------------------------------------------------------------------------------------------------------------------------------------------------------------------------------------------------------------------------------------------------------|----------------------------------------------------------------------------------------------------------------------------------------------------------------------------------------------------------------------------------|
| Surface waste (if yes, what type?)                                                                              | √                                                                                                                                                                                                                                                                                                                                                                                                                                                                                                                                                                                                                                                                                                                                                                                                                                                                                                                                                                                                                                                                                                                                                                                                                                                                                                                                                                                                                                                                                                                                                                                                                                                                                                                                                                                                                                                                                                                                                                                                                                                                                                                              | No                                                                                                                                                                                                                               |
| Surface waste (if yes, what type:)  Surface ponding of leachate                                                 | √                                                                                                                                                                                                                                                                                                                                                                                                                                                                                                                                                                                                                                                                                                                                                                                                                                                                                                                                                                                                                                                                                                                                                                                                                                                                                                                                                                                                                                                                                                                                                                                                                                                                                                                                                                                                                                                                                                                                                                                                                                                                                                                              | The site is known for becoming waterlogged in many places, but no ponding was observed during this visit.                                                                                                                        |
| Leachate seepage                                                                                                | √                                                                                                                                                                                                                                                                                                                                                                                                                                                                                                                                                                                                                                                                                                                                                                                                                                                                                                                                                                                                                                                                                                                                                                                                                                                                                                                                                                                                                                                                                                                                                                                                                                                                                                                                                                                                                                                                                                                                                                                                                                                                                                                              | Possible leachate seepage into the Clooncoose stream was observed i.e. red oxide staining to stream bed at two locations                                                                                                         |
| Landfill gas odours                                                                                             | √                                                                                                                                                                                                                                                                                                                                                                                                                                                                                                                                                                                                                                                                                                                                                                                                                                                                                                                                                                                                                                                                                                                                                                                                                                                                                                                                                                                                                                                                                                                                                                                                                                                                                                                                                                                                                                                                                                                                                                                                                                                                                                                              | No                                                                                                                                                                                                                               |
|                                                                                                                 |                                                                                                                                                                                                                                                                                                                                                                                                                                                                                                                                                                                                                                                                                                                                                                                                                                                                                                                                                                                                                                                                                                                                                                                                                                                                                                                                                                                                                                                                                                                                                                                                                                                                                                                                                                                                                                                                                                                                                                                                                                                                                                                                |                                                                                                                                                                                                                                  |
| 7. Are there any outfalls to surface water? (If yes, are there discharges and what is the nature of discharge?) | V                                                                                                                                                                                                                                                                                                                                                                                                                                                                                                                                                                                                                                                                                                                                                                                                                                                                                                                                                                                                                                                                                                                                                                                                                                                                                                                                                                                                                                                                                                                                                                                                                                                                                                                                                                                                                                                                                                                                                                                                                                                                                                                              | Possible leachate seepage into the Clooncoose stream was observed i.e. red oxide staining to stream bed at two locations                                                                                                         |
|                                                                                                                 |                                                                                                                                                                                                                                                                                                                                                                                                                                                                                                                                                                                                                                                                                                                                                                                                                                                                                                                                                                                                                                                                                                                                                                                                                                                                                                                                                                                                                                                                                                                                                                                                                                                                                                                                                                                                                                                                                                                                                                                                                                                                                                                                | , 18°E.                                                                                                                                                                                                                          |
| 8. Are there any signs of impact on the environment? (If yes, take photographic evidence)                       | √                                                                                                                                                                                                                                                                                                                                                                                                                                                                                                                                                                                                                                                                                                                                                                                                                                                                                                                                                                                                                                                                                                                                                                                                                                                                                                                                                                                                                                                                                                                                                                                                                                                                                                                                                                                                                                                                                                                                                                                                                                                                                                                              | See Photographic Log                                                                                                                                                                                                             |
| Vegetation die off, bare ground                                                                                 | V nurpos                                                                                                                                                                                                                                                                                                                                                                                                                                                                                                                                                                                                                                                                                                                                                                                                                                                                                                                                                                                                                                                                                                                                                                                                                                                                                                                                                                                                                                                                                                                                                                                                                                                                                                                                                                                                                                                                                                                                                                                                                                                                                                                       | No                                                                                                                                                                                                                               |
| Leachate seepages                                                                                               | Specifon Price                                                                                                                                                                                                                                                                                                                                                                                                                                                                                                                                                                                                                                                                                                                                                                                                                                                                                                                                                                                                                                                                                                                                                                                                                                                                                                                                                                                                                                                                                                                                                                                                                                                                                                                                                                                                                                                                                                                                                                                                                                                                                                                 | Red oxide staining to stream bed at two locations. See Photographic Log                                                                                                                                                          |
| Odours                                                                                                          | or it is the state of the state | No                                                                                                                                                                                                                               |
| Litter                                                                                                          | √                                                                                                                                                                                                                                                                                                                                                                                                                                                                                                                                                                                                                                                                                                                                                                                                                                                                                                                                                                                                                                                                                                                                                                                                                                                                                                                                                                                                                                                                                                                                                                                                                                                                                                                                                                                                                                                                                                                                                                                                                                                                                                                              | No                                                                                                                                                                                                                               |
| Gas bubbling through water                                                                                      | √                                                                                                                                                                                                                                                                                                                                                                                                                                                                                                                                                                                                                                                                                                                                                                                                                                                                                                                                                                                                                                                                                                                                                                                                                                                                                                                                                                                                                                                                                                                                                                                                                                                                                                                                                                                                                                                                                                                                                                                                                                                                                                                              | No                                                                                                                                                                                                                               |
| Signs of settlement                                                                                             | √                                                                                                                                                                                                                                                                                                                                                                                                                                                                                                                                                                                                                                                                                                                                                                                                                                                                                                                                                                                                                                                                                                                                                                                                                                                                                                                                                                                                                                                                                                                                                                                                                                                                                                                                                                                                                                                                                                                                                                                                                                                                                                                              | Yes, signs of settlement and subsidence were evident, in particular close to the southern site boundary.                                                                                                                         |
| Subsidence, water logged areas                                                                                  | √                                                                                                                                                                                                                                                                                                                                                                                                                                                                                                                                                                                                                                                                                                                                                                                                                                                                                                                                                                                                                                                                                                                                                                                                                                                                                                                                                                                                                                                                                                                                                                                                                                                                                                                                                                                                                                                                                                                                                                                                                                                                                                                              | Within the site, localised subsidence has occurred where waste has settled over time. Areas prone to waterlogging across the site, mainly along the eastern site boundary.                                                       |
| Drainage or hydraulic issues                                                                                    | √                                                                                                                                                                                                                                                                                                                                                                                                                                                                                                                                                                                                                                                                                                                                                                                                                                                                                                                                                                                                                                                                                                                                                                                                                                                                                                                                                                                                                                                                                                                                                                                                                                                                                                                                                                                                                                                                                                                                                                                                                                                                                                                              | Evidence of localised areas of waterlogging and poor drainage.                                                                                                                                                                   |
| Downstream water quality appears poorer than upstream water quality                                             | √                                                                                                                                                                                                                                                                                                                                                                                                                                                                                                                                                                                                                                                                                                                                                                                                                                                                                                                                                                                                                                                                                                                                                                                                                                                                                                                                                                                                                                                                                                                                                                                                                                                                                                                                                                                                                                                                                                                                                                                                                                                                                                                              | Red oxide staining to stream bed at two locations                                                                                                                                                                                |
|                                                                                                                 |                                                                                                                                                                                                                                                                                                                                                                                                                                                                                                                                                                                                                                                                                                                                                                                                                                                                                                                                                                                                                                                                                                                                                                                                                                                                                                                                                                                                                                                                                                                                                                                                                                                                                                                                                                                                                                                                                                                                                                                                                                                                                                                                |                                                                                                                                                                                                                                  |
| 9. Are there any indications of remedial measures? (Provide details)                                            | √                                                                                                                                                                                                                                                                                                                                                                                                                                                                                                                                                                                                                                                                                                                                                                                                                                                                                                                                                                                                                                                                                                                                                                                                                                                                                                                                                                                                                                                                                                                                                                                                                                                                                                                                                                                                                                                                                                                                                                                                                                                                                                                              | Surface water biological quality is monitored at the north-eastern site corner – Cartron Bridge – by the EPA and its status is classified as Good. It is also classified as Good at the next monitoring point 2.5 km downstream. |
| Capping                                                                                                         | √                                                                                                                                                                                                                                                                                                                                                                                                                                                                                                                                                                                                                                                                                                                                                                                                                                                                                                                                                                                                                                                                                                                                                                                                                                                                                                                                                                                                                                                                                                                                                                                                                                                                                                                                                                                                                                                                                                                                                                                                                                                                                                                              | Yes, the waste body is reported to have been capped with bark, shale and a soil cap.                                                                                                                                             |