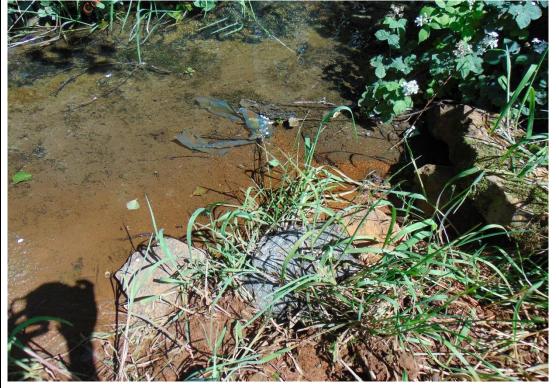

| Information                                                                                                     | Checked                                                                                                                                                                                                                                                                                                                                                                                                                                                                                                                                                                                                                                                                                                                                                                                                                                                                                                                                                                                                                                                                                                                                                                                                                                                                                                                                                                                                                                                                                                                                                                                                                                                                                                                                                                                                                                                                                                                                                                                                                                                                                                                        | Comment (include distances from site boundary)                                                                                                                                                                                   |
|-----------------------------------------------------------------------------------------------------------------|--------------------------------------------------------------------------------------------------------------------------------------------------------------------------------------------------------------------------------------------------------------------------------------------------------------------------------------------------------------------------------------------------------------------------------------------------------------------------------------------------------------------------------------------------------------------------------------------------------------------------------------------------------------------------------------------------------------------------------------------------------------------------------------------------------------------------------------------------------------------------------------------------------------------------------------------------------------------------------------------------------------------------------------------------------------------------------------------------------------------------------------------------------------------------------------------------------------------------------------------------------------------------------------------------------------------------------------------------------------------------------------------------------------------------------------------------------------------------------------------------------------------------------------------------------------------------------------------------------------------------------------------------------------------------------------------------------------------------------------------------------------------------------------------------------------------------------------------------------------------------------------------------------------------------------------------------------------------------------------------------------------------------------------------------------------------------------------------------------------------------------|----------------------------------------------------------------------------------------------------------------------------------------------------------------------------------------------------------------------------------|
| Surface waste (if yes, what type?)                                                                              | √                                                                                                                                                                                                                                                                                                                                                                                                                                                                                                                                                                                                                                                                                                                                                                                                                                                                                                                                                                                                                                                                                                                                                                                                                                                                                                                                                                                                                                                                                                                                                                                                                                                                                                                                                                                                                                                                                                                                                                                                                                                                                                                              | No                                                                                                                                                                                                                               |
| Surface waste (if yes, what type:)  Surface ponding of leachate                                                 | √                                                                                                                                                                                                                                                                                                                                                                                                                                                                                                                                                                                                                                                                                                                                                                                                                                                                                                                                                                                                                                                                                                                                                                                                                                                                                                                                                                                                                                                                                                                                                                                                                                                                                                                                                                                                                                                                                                                                                                                                                                                                                                                              | The site is known for becoming waterlogged in many places, but no ponding was observed during this visit.                                                                                                                        |
| Leachate seepage                                                                                                | √                                                                                                                                                                                                                                                                                                                                                                                                                                                                                                                                                                                                                                                                                                                                                                                                                                                                                                                                                                                                                                                                                                                                                                                                                                                                                                                                                                                                                                                                                                                                                                                                                                                                                                                                                                                                                                                                                                                                                                                                                                                                                                                              | Possible leachate seepage into the Clooncoose stream was observed i.e. red oxide staining to stream bed at two locations                                                                                                         |
| Landfill gas odours                                                                                             | √                                                                                                                                                                                                                                                                                                                                                                                                                                                                                                                                                                                                                                                                                                                                                                                                                                                                                                                                                                                                                                                                                                                                                                                                                                                                                                                                                                                                                                                                                                                                                                                                                                                                                                                                                                                                                                                                                                                                                                                                                                                                                                                              | No                                                                                                                                                                                                                               |
|                                                                                                                 |                                                                                                                                                                                                                                                                                                                                                                                                                                                                                                                                                                                                                                                                                                                                                                                                                                                                                                                                                                                                                                                                                                                                                                                                                                                                                                                                                                                                                                                                                                                                                                                                                                                                                                                                                                                                                                                                                                                                                                                                                                                                                                                                |                                                                                                                                                                                                                                  |
| 7. Are there any outfalls to surface water? (If yes, are there discharges and what is the nature of discharge?) | V                                                                                                                                                                                                                                                                                                                                                                                                                                                                                                                                                                                                                                                                                                                                                                                                                                                                                                                                                                                                                                                                                                                                                                                                                                                                                                                                                                                                                                                                                                                                                                                                                                                                                                                                                                                                                                                                                                                                                                                                                                                                                                                              | Possible leachate seepage into the Clooncoose stream was observed i.e. red oxide staining to stream bed at two locations                                                                                                         |
|                                                                                                                 |                                                                                                                                                                                                                                                                                                                                                                                                                                                                                                                                                                                                                                                                                                                                                                                                                                                                                                                                                                                                                                                                                                                                                                                                                                                                                                                                                                                                                                                                                                                                                                                                                                                                                                                                                                                                                                                                                                                                                                                                                                                                                                                                | , 18°E.                                                                                                                                                                                                                          |
| 8. Are there any signs of impact on the environment? (If yes, take photographic evidence)                       | √                                                                                                                                                                                                                                                                                                                                                                                                                                                                                                                                                                                                                                                                                                                                                                                                                                                                                                                                                                                                                                                                                                                                                                                                                                                                                                                                                                                                                                                                                                                                                                                                                                                                                                                                                                                                                                                                                                                                                                                                                                                                                                                              | See Photographic Log                                                                                                                                                                                                             |
| Vegetation die off, bare ground                                                                                 | V nurpos                                                                                                                                                                                                                                                                                                                                                                                                                                                                                                                                                                                                                                                                                                                                                                                                                                                                                                                                                                                                                                                                                                                                                                                                                                                                                                                                                                                                                                                                                                                                                                                                                                                                                                                                                                                                                                                                                                                                                                                                                                                                                                                       | No                                                                                                                                                                                                                               |
| Leachate seepages                                                                                               | Specifon Price                                                                                                                                                                                                                                                                                                                                                                                                                                                                                                                                                                                                                                                                                                                                                                                                                                                                                                                                                                                                                                                                                                                                                                                                                                                                                                                                                                                                                                                                                                                                                                                                                                                                                                                                                                                                                                                                                                                                                                                                                                                                                                                 | Red oxide staining to stream bed at two locations. See Photographic Log                                                                                                                                                          |
| Odours                                                                                                          | or it is the state of the state | No                                                                                                                                                                                                                               |
| Litter                                                                                                          | √                                                                                                                                                                                                                                                                                                                                                                                                                                                                                                                                                                                                                                                                                                                                                                                                                                                                                                                                                                                                                                                                                                                                                                                                                                                                                                                                                                                                                                                                                                                                                                                                                                                                                                                                                                                                                                                                                                                                                                                                                                                                                                                              | No                                                                                                                                                                                                                               |
| Gas bubbling through water                                                                                      | √                                                                                                                                                                                                                                                                                                                                                                                                                                                                                                                                                                                                                                                                                                                                                                                                                                                                                                                                                                                                                                                                                                                                                                                                                                                                                                                                                                                                                                                                                                                                                                                                                                                                                                                                                                                                                                                                                                                                                                                                                                                                                                                              | No                                                                                                                                                                                                                               |
| Signs of settlement                                                                                             | √                                                                                                                                                                                                                                                                                                                                                                                                                                                                                                                                                                                                                                                                                                                                                                                                                                                                                                                                                                                                                                                                                                                                                                                                                                                                                                                                                                                                                                                                                                                                                                                                                                                                                                                                                                                                                                                                                                                                                                                                                                                                                                                              | Yes, signs of settlement and subsidence were evident, in particular close to the southern site boundary.                                                                                                                         |
| Subsidence, water logged areas                                                                                  | √                                                                                                                                                                                                                                                                                                                                                                                                                                                                                                                                                                                                                                                                                                                                                                                                                                                                                                                                                                                                                                                                                                                                                                                                                                                                                                                                                                                                                                                                                                                                                                                                                                                                                                                                                                                                                                                                                                                                                                                                                                                                                                                              | Within the site, localised subsidence has occurred where waste has settled over time. Areas prone to waterlogging across the site, mainly along the eastern site boundary.                                                       |
| Drainage or hydraulic issues                                                                                    | √                                                                                                                                                                                                                                                                                                                                                                                                                                                                                                                                                                                                                                                                                                                                                                                                                                                                                                                                                                                                                                                                                                                                                                                                                                                                                                                                                                                                                                                                                                                                                                                                                                                                                                                                                                                                                                                                                                                                                                                                                                                                                                                              | Evidence of localised areas of waterlogging and poor drainage.                                                                                                                                                                   |
| Downstream water quality appears poorer than upstream water quality                                             | √                                                                                                                                                                                                                                                                                                                                                                                                                                                                                                                                                                                                                                                                                                                                                                                                                                                                                                                                                                                                                                                                                                                                                                                                                                                                                                                                                                                                                                                                                                                                                                                                                                                                                                                                                                                                                                                                                                                                                                                                                                                                                                                              | Red oxide staining to stream bed at two locations                                                                                                                                                                                |
|                                                                                                                 |                                                                                                                                                                                                                                                                                                                                                                                                                                                                                                                                                                                                                                                                                                                                                                                                                                                                                                                                                                                                                                                                                                                                                                                                                                                                                                                                                                                                                                                                                                                                                                                                                                                                                                                                                                                                                                                                                                                                                                                                                                                                                                                                |                                                                                                                                                                                                                                  |
| 9. Are there any indications of remedial measures? (Provide details)                                            | √                                                                                                                                                                                                                                                                                                                                                                                                                                                                                                                                                                                                                                                                                                                                                                                                                                                                                                                                                                                                                                                                                                                                                                                                                                                                                                                                                                                                                                                                                                                                                                                                                                                                                                                                                                                                                                                                                                                                                                                                                                                                                                                              | Surface water biological quality is monitored at the north-eastern site corner – Cartron Bridge – by the EPA and its status is classified as Good. It is also classified as Good at the next monitoring point 2.5 km downstream. |
| Capping                                                                                                         | √                                                                                                                                                                                                                                                                                                                                                                                                                                                                                                                                                                                                                                                                                                                                                                                                                                                                                                                                                                                                                                                                                                                                                                                                                                                                                                                                                                                                                                                                                                                                                                                                                                                                                                                                                                                                                                                                                                                                                                                                                                                                                                                              | Yes, the waste body is reported to have been capped with bark, shale and a soil cap.                                                                                                                                             |