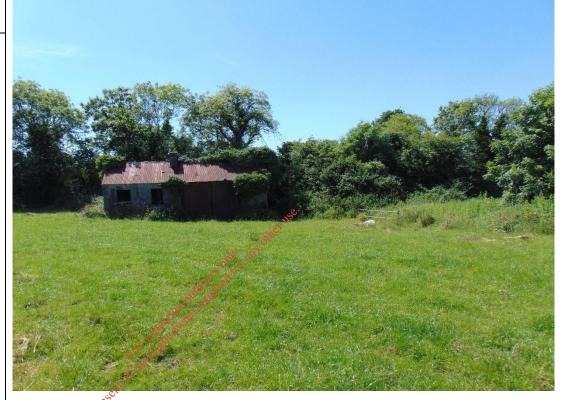

## **Description:**

Derelict building along western boundary and near to concrete hardstand area.

Photo No.

Date:

26-06-18