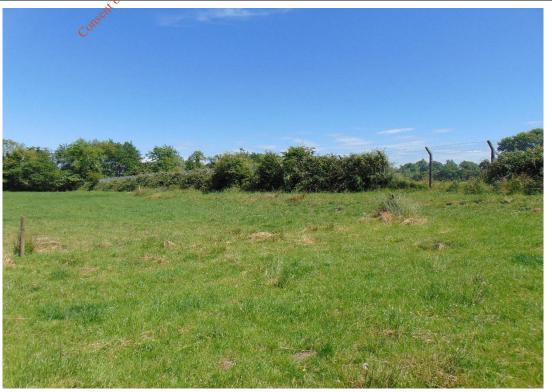

## **Description:**

Derelict building along western boundary and near to concrete hardstand area.

Photo No.

Date:

26-06-18

# **Description:**

View showing poorly draining grassland conditions prone to waterlogging along the eastern side of the site.

Consultants in Engineering and Environmental Sciences

www.fehilytimoney.ie

**Client Name:** 