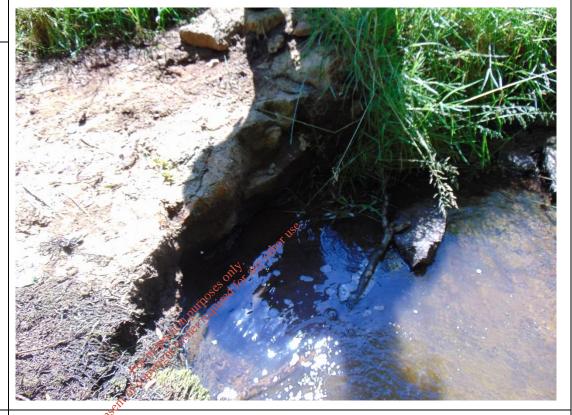

## **Description:**

View showing the discharge location of iron precipitate entering the Clooncoose Stream from the field north of the landfill. Possibly a preferential pathway to North-North East.

Photo No. Date:

**10** 26-06-18