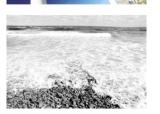

## **Description:**

View showing discoloration to the Clooncoose Stream near the eastern portion of the landfill (possible evidence of leachate seepage from the landfill)

Photo No.

**Date:** 26-06-18

#### **Description:**

Another view discoloration (red staining) to the Clooncoose Stream near the eastern portion of the landfill (possible evidence of leachate seepage from the landfill)

Consultants in Engineering and Environmental Sciences