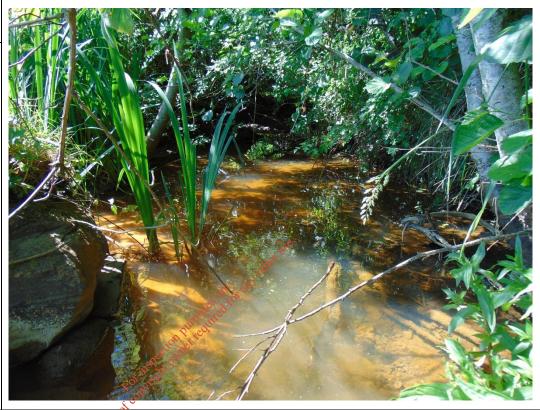

## **Description:**

View showing area of Clooncoose Stream in north-eastern corner of landfill.

Photo No. Date:

26-06-18