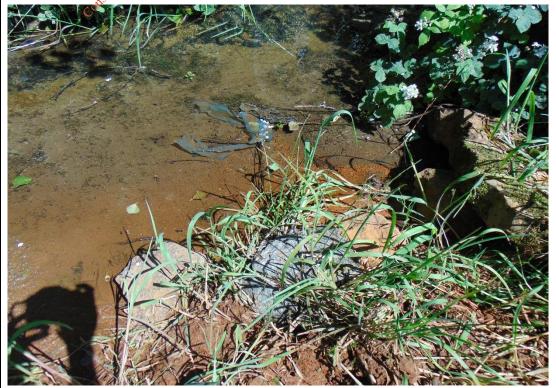

## **Description:**

View showing discoloration to the Clooncoose Stream near the eastern portion of the landfill (possible evidence of leachate seepage from the landfill)

Photo No.

**Date:** 26-06-18

#### **Description:**

Another view discoloration (red staining) to the Clooncoose Stream near the eastern portion of the landfill (possible evidence of leachate seepage from the landfill)

Consultants in Engineering and Environmental Sciences