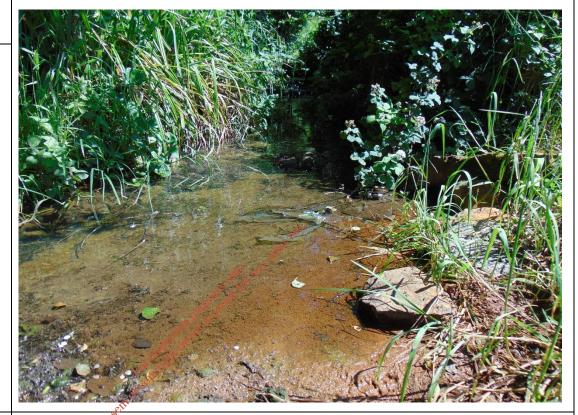

## **Description:**

View showing discoloration to the Clooncoose Stream near the eastern portion of the landfill (possible evidence of leachate seepage from the landfill)

Photo No.

**Date:** 26-06-18