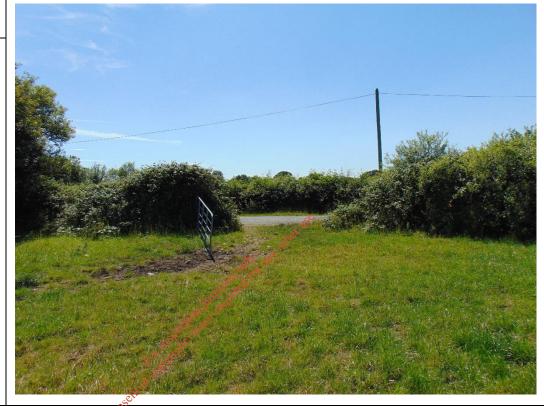

# Description:

Main site entrance gates from L3538 road.

Photo No.

Date: 26-06-18 2

Description:

Derelict security hut near main entrance gates.

Consultants in Engineering and Environmental Sciences

www.fehilytimoney.ie