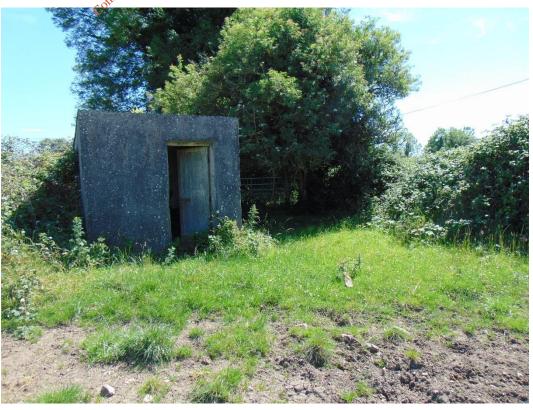

# Description:

Main site entrance gates from L3538 road.

Photo No.

Date: 26-06-18 2

Description:

Derelict security hut near main entrance gates.

Consultants in Engineering and Environmental Sciences

www.fehilytimoney.ie