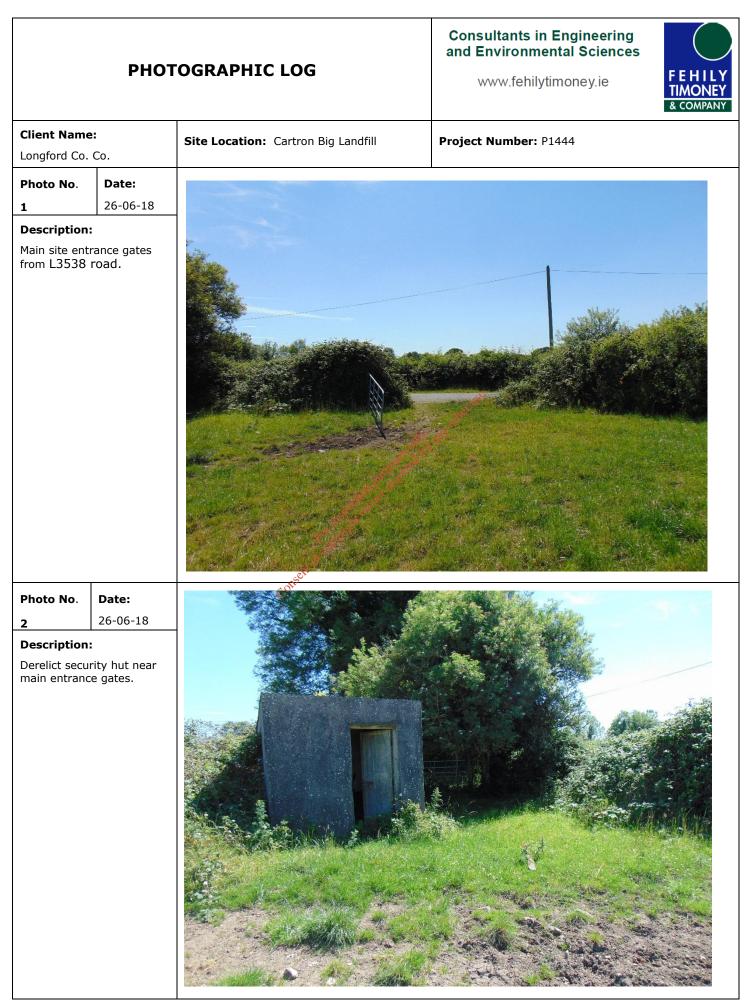

# Photolog

Consent of copyright owner required for any other use.

Prepared for: Longford County Council

| PHOTOGRAPHIC LOG                                                                                                 |                                          | OGRAPHIC LOG                        | Consultants in Engineering<br>and Environmental Sciences<br>www.fehilytimoney.ie<br><b>FEHILY</b><br>TIMONEY<br>& COMPANY |
|------------------------------------------------------------------------------------------------------------------|------------------------------------------|-------------------------------------|---------------------------------------------------------------------------------------------------------------------------|
| Client Name                                                                                                      |                                          | Site Location: Cartron Big Landfill | Project Number: P1444                                                                                                     |
| Longford Co.                                                                                                     | Co.                                      |                                     |                                                                                                                           |
| Photo No.                                                                                                        | Date:                                    |                                     |                                                                                                                           |
| 3<br>Description:                                                                                                | 26-06-18                                 |                                     |                                                                                                                           |
| Derelict build<br>along wester<br>boundary an<br>to concrete<br>hardstand an                                     | rn<br>Id near                            |                                     |                                                                                                                           |
| Photo No.                                                                                                        | Date:                                    | Cor                                 |                                                                                                                           |
| 4                                                                                                                | 26-06-18                                 |                                     |                                                                                                                           |
| <b>Description:</b><br>View showin<br>draining gras<br>conditions pi<br>waterlogging<br>the eastern<br>the site. | g poorly<br>ssland<br>rone to<br>g along |                                     |                                                                                                                           |