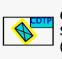

## LEGEND

Site Boundary

2020 Trialpit 🔤 Location

Trialpit where C & D Waste from School was found (Yellow square surround)

Trialpit where Old/Original Waste was found (magenta square surround)

Trialpit where Asbestos was found in soil samples (red & black square surround)

NOTES

1. FIGURED DIMENSIONS ONLY TO BE TAKEN FROM THIS DRAWING

2. ALL LEVELS SHOWN RELATE TO ORDNANCE SURVEY DATUM AT MALIN HEAD

| issue | Date | Description | Ву | Chkd. |
|-------|------|-------------|----|-------|

## Location of Trialpits excavated in Site Investigation of June 2020 (C&D Deposition Area)

| Scale:<br>1:500@A3   |                  |                   |  |  |  |  |
|----------------------|------------------|-------------------|--|--|--|--|
| Prepared by:<br>C.D. | Checked:<br>P.M. | Date:<br>01-11-20 |  |  |  |  |
| U.D.                 | P.W.             | 01-11-20          |  |  |  |  |
| Project Director:    | P.MULROY         |                   |  |  |  |  |
|                      |                  |                   |  |  |  |  |
| 0                    |                  | -ROY              |  |  |  |  |

0 Figure 9 ving No.: