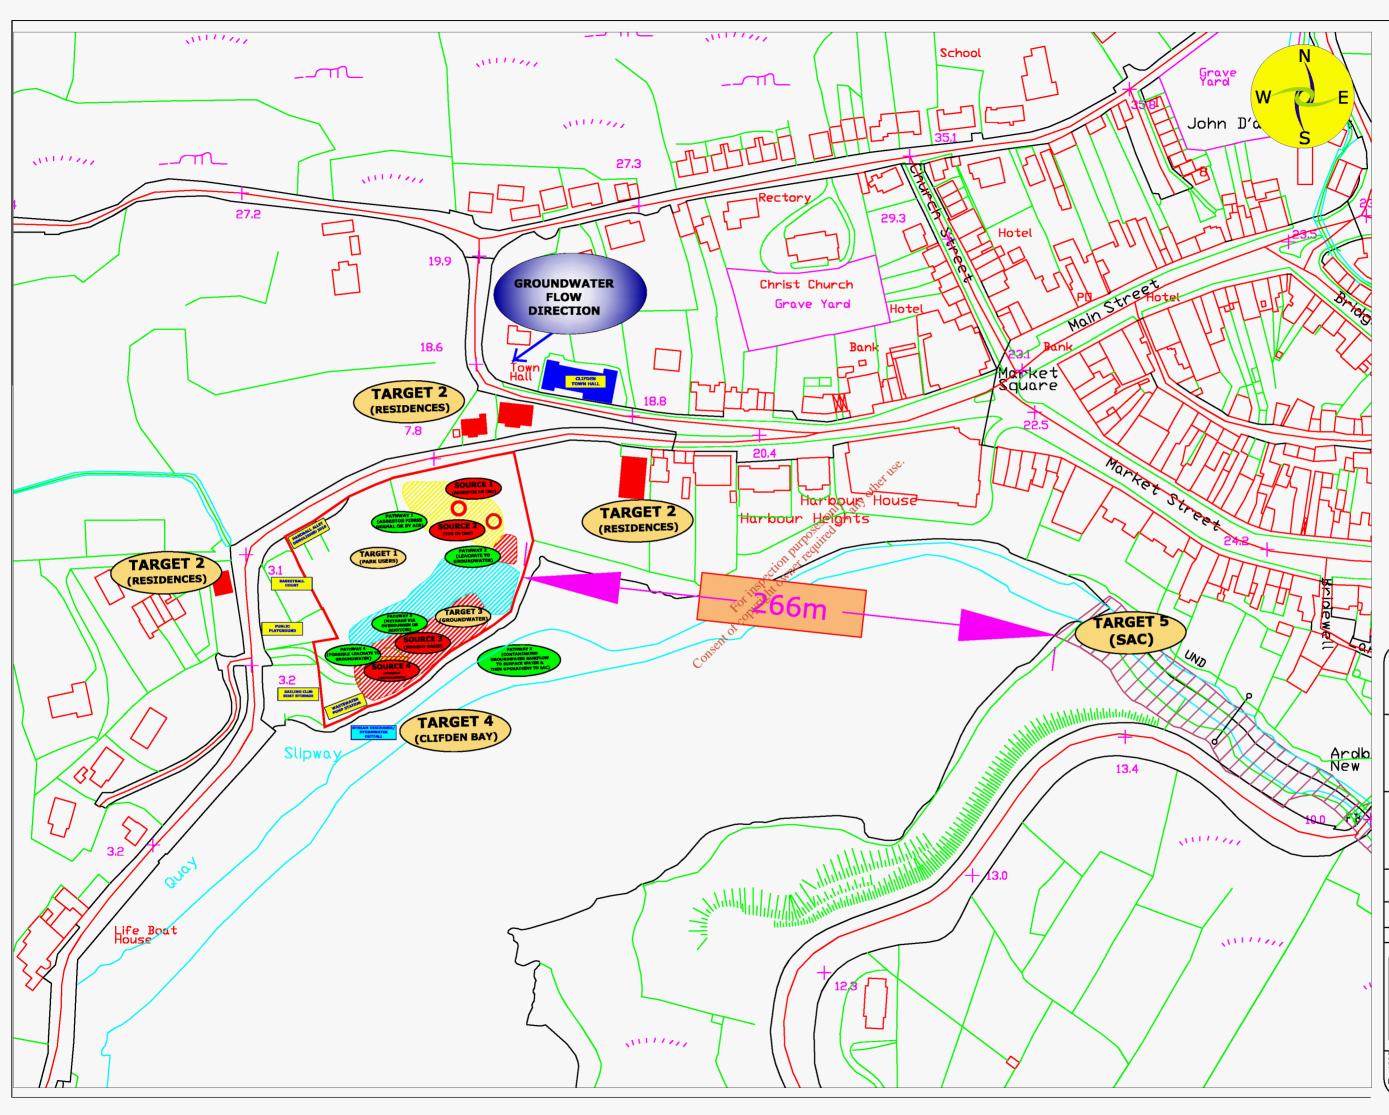

## LEGEND

Site Boundary (Extent of Historic Landfill)

Source 1 - Asbestos in C&D

Source 2 -TDS in C&D Source 3 - Ground gases in Old Domestic Waste Source 4 - Ground

gases in Old Domestic Waste Pathway 1-

Asbestos dermal or in air

Pathway 2-Leachate to groundwater

~

Pathway 3-

Methane via soil or services

Pathway 4-Leachate to 🜌 groundwater Pathway 5-Groundwater via

baseflow to surface water & then SAC Target 1-

Users of future Public Park

Adjacent residences

TARGET 2 Target 2-RESIDENCES)

TARGET 1 (PARK USERS)

Target 3-Clifden Bay

Target 5-(SAC) Upgradien Upgradient SAC

Client:

## Galway County Council

Project:

Tier 2 Site Investigation & Tier 3 GQRA Assessment of Former Shore Road Landfill

Title:

wing No.:

## Revised Conceptual Site Model

Scale: 1:2000@A3 Prepared by: C.D. Checked: Date: 06-11-20 P.M. Project Director: P.MULROY MULROY environmental in any form or ssion of the Co 0

Figure 14