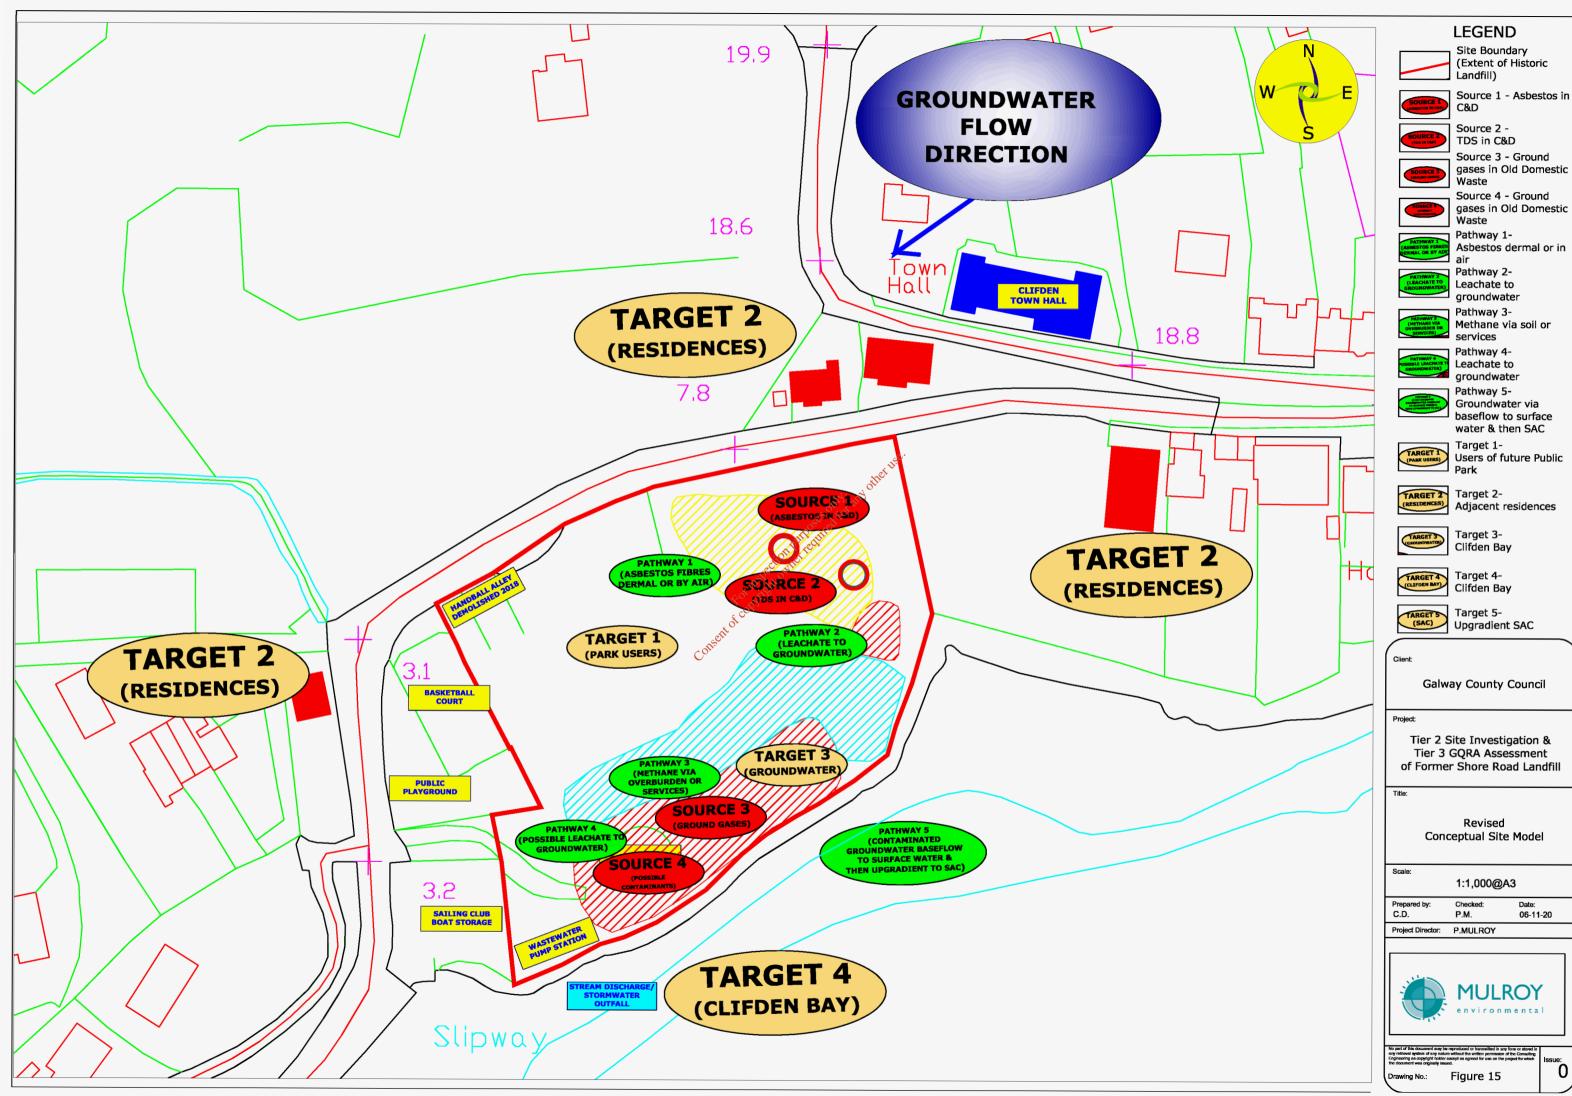

## LEGEND

Site Boundary (Extent of Historic Landfill)

Source 1 - Asbestos in C&D

Source 2 -TDS in C&D Source 3 - Ground gases in Old Domestic Waste Source 4 - Ground

gases in Old Domestic Waste Pathway 1-

Asbestos dermal or in air

Pathway 2-Leachate to groundwater

~

Pathway 3-

Methane via soil or services

Pathway 4-Leachate to 🜌 groundwater Pathway 5-Groundwater via

baseflow to surface water & then SAC Target 1-

Users of future Public Park

Adjacent residences

TARGET 2 Target 2-RESIDENCES)

TARGET 1 (PARK USERS)

Target 3-Clifden Bay

Target 5-(SAC) Upgradien Upgradient SAC

Client:

## Galway County Council

Project:

Tier 2 Site Investigation & Tier 3 GQRA Assessment of Former Shore Road Landfill

Title:

wing No.:

## Revised Conceptual Site Model

Scale: 1:2000@A3 Prepared by: C.D. Checked: Date: 06-11-20 P.M. Project Director: P.MULROY MULROY environmental in any form or ssion of the Co 0

Figure 14