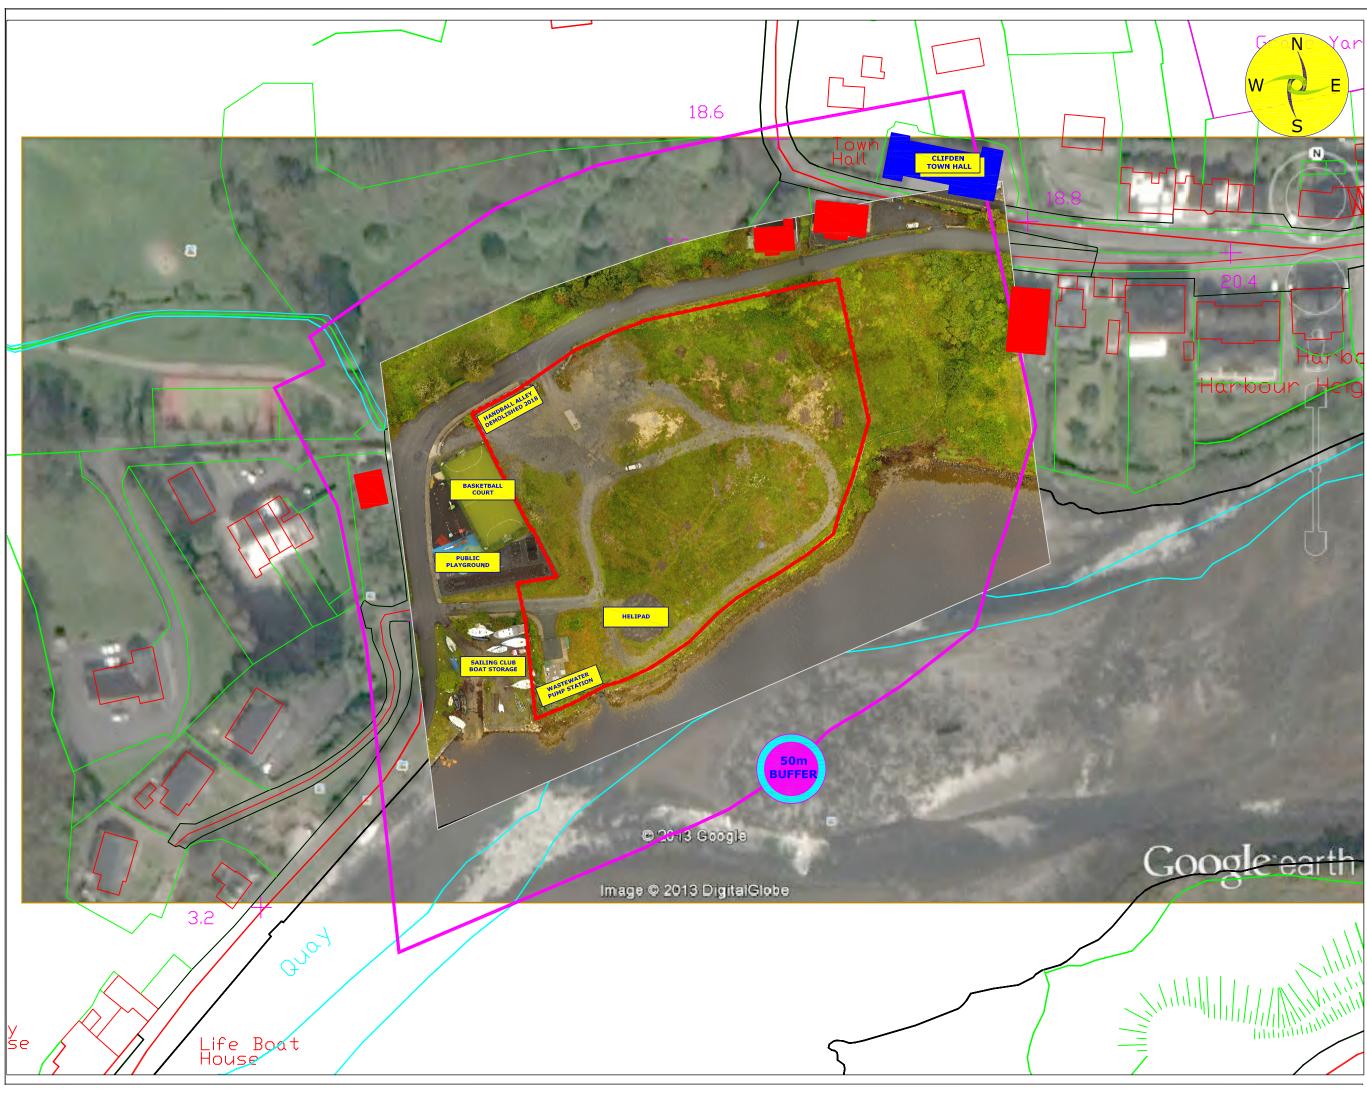

| LIST OF FIGURES |
|-----------------|
|-----------------|

| FIGURE NO. | FIGURE DESCRIPTION                                                                                           | SIZE | SCALE    |
|------------|--------------------------------------------------------------------------------------------------------------|------|----------|
| 1          | Site Location & Proximity of SACs, pNHAs & SPAs                                                              | A3   | 1:20,000 |
| 2          | Site Location & Proximity of SAC No. 002031,<br>The Twelve Bens/Garaun Complex                               | A3   | 1:5,000  |
| 3          | Site Location & Surrounding Property (4K UAV Aerial Photograph taken on 29/6/2020)                           | A3   | 1:1,250  |
| 4          | Site Layout & Breakdown of Ownership                                                                         | A3   | 1:750    |
| 5          | Site Layout, Topographical Survey, Stormwater<br>Drainage & Route of Stream through the Site                 | A3   | 1:750    |
| 6          | Site Layout & Location of Land Drains installed in 2018                                                      | A3   | 1:750    |
| 7          | Site Layout & Location of Foulwater Gravity<br>Sewer & Foulwater Rising Main                                 | A3   | 1:750    |
| 8          | Site Layout & Location of Trialpits excavated<br>in Site Investigation of 2014                               | A3   | 1:750    |
| 9          | Site Layout & Location of Trialpits excavated<br>in Site Investigation of 2020                               | A3   | 1:500    |
| 10         | Site Layout & Location of Trialpits excavated<br>in Site Investigation of 2020                               | A3   | 1:250    |
| 11         | Location of Old & New Waste Types<br>(Domestic & C&D Wastes & Area where<br>asbestos was found in June 2020) | A3   | 1:500    |
| 12         | Proposed Layout of Public Park as submitted by<br>Clifden & District Community Council 2012                  | A3   | 1:500    |
| 13         | Proposed Layout of Public Park with Domestic<br>& C&D Waste Zones & Asbestos 'Hotspots'<br>Overlaid          | A3   | 1:750    |
| 14         | Revised Conceptual Site Model                                                                                | A3   | 1:2,000  |
| 15         | Revised Conceptual Site Model                                                                                | A3   | 1:1,000  |

|                                              |                                                                                                                  | Site Boundar                                                                                                                                                                                                                     | У                                  |        |
|----------------------------------------------|------------------------------------------------------------------------------------------------------------------|----------------------------------------------------------------------------------------------------------------------------------------------------------------------------------------------------------------------------------|------------------------------------|--------|
| [                                            |                                                                                                                  | Residential property                                                                                                                                                                                                             |                                    |        |
| [                                            |                                                                                                                  | Public proper                                                                                                                                                                                                                    | ty                                 |        |
| [                                            | Som<br>DUFFER                                                                                                    | 50m Buffer                                                                                                                                                                                                                       |                                    |        |
|                                              |                                                                                                                  |                                                                                                                                                                                                                                  |                                    |        |
|                                              |                                                                                                                  |                                                                                                                                                                                                                                  |                                    |        |
| 1.<br>TH                                     | IS DRAW                                                                                                          |                                                                                                                                                                                                                                  |                                    |        |
|                                              |                                                                                                                  | LS SHOWN RELATE TO ORDNA<br>IALIN HEAD                                                                                                                                                                                           | ANCE :                             | SURVEY |
|                                              |                                                                                                                  |                                                                                                                                                                                                                                  |                                    |        |
|                                              |                                                                                                                  |                                                                                                                                                                                                                                  |                                    |        |
| -                                            |                                                                                                                  |                                                                                                                                                                                                                                  |                                    |        |
| Issue                                        | Date                                                                                                             | Description                                                                                                                                                                                                                      | Ву                                 | Chkd.  |
|                                              | ent:<br>Gá<br>oject:                                                                                             | alway County Coun                                                                                                                                                                                                                | cil                                | Chkd.  |
| Cii                                          | ent:<br>Gi<br>oject:<br>Tier<br>Tier                                                                             | · ·                                                                                                                                                                                                                              | n &                                |        |
| Ciji<br>Pre                                  | ent:<br>Ga<br>Dject:<br>Tier<br>Tier<br>of For                                                                   | alway County Coun<br>2 Site Investigatio<br>3 GQRA Assessme<br>mer Shore Road La<br>Site Location<br>&<br>urrounding Propert<br>V Aerial Photograp                                                                               | n &<br>ent<br>undf                 | 1      |
| Ciji<br>Pro                                  | ent:<br>Ga<br>Dject:<br>Tier<br>Tier<br>of For                                                                   | alway County Coun<br>2 Site Investigatio<br>3 GQRA Assessme<br>mer Shore Road La<br>Site Location<br>&<br>urrounding Propert                                                                                                     | n &<br>ent<br>undf                 | 1      |
| Cli<br>Pro<br>Tit<br>Sco                     | ent:<br>Ga<br>Diect:<br>Tier<br>Tier<br>of For<br>le:<br>S<br>4K UA                                              | alway County Coun<br>2 Site Investigatio<br>3 GQRA Assessme<br>mer Shore Road La<br>Site Location<br>&<br>urrounding Propert<br>V Aerial Photograp<br>on 29/06/2020)<br>1:1,250@A3                                               | n &<br>ent<br>indf<br>h ta         | 1      |
| Cii<br>Prr<br>Tit<br>C.                      | ent:<br>Gi<br>Dject:<br>Tier<br>Tier<br>of For<br>le:<br>S<br>4K UA<br>ale:<br>epared by:                        | alway County Coun<br>2 Site Investigatio<br>3 GQRA Assessme<br>mer Shore Road La<br>Site Location<br>&<br>urrounding Propert<br>V Aerial Photograp<br>on 29/06/2020)<br>1:1,250@A3<br>Checked: Date<br>P.M. 1-1                  | n &<br>ent<br>indf                 | 1      |
| Cii<br>Prr<br>Tit<br>C.                      | ent:<br>oject:<br>Tier<br>Tier<br>of For<br>le:<br>S<br>4K UA<br>ale:<br>epared by:<br>.D.                       | alway County Coun<br>2 Site Investigatio<br>3 GQRA Assessme<br>mer Shore Road La<br>Site Location<br>&<br>urrounding Propert<br>V Aerial Photograp<br>on 29/06/2020)<br>1:1,250@A3<br>Checked: Date<br>P.M. 1-1                  | rcil<br>n &<br>ent<br>undf<br>h ta | 1      |
| Ciji<br>Prr<br>Prr<br>C.<br>Prr<br>C.<br>Prr | ent:<br>Gi<br>oject:<br>Tier<br>Tier<br>of For<br>le:<br>S<br>4K UA<br>ale:<br>epared by:<br>.D.<br>oject Direct | alway County Coun<br>2 Site Investigatio<br>3 GQRA Assessme<br>mer Shore Road La<br>Site Location<br>&<br>urrounding Propert<br>V Aerial Photograp<br>on 29/06/2020)<br>1:1,250@A3<br>Checked: Date<br>P.M. 1-1:<br>or: P.MULROY | ty<br>h ta                         | 1      |