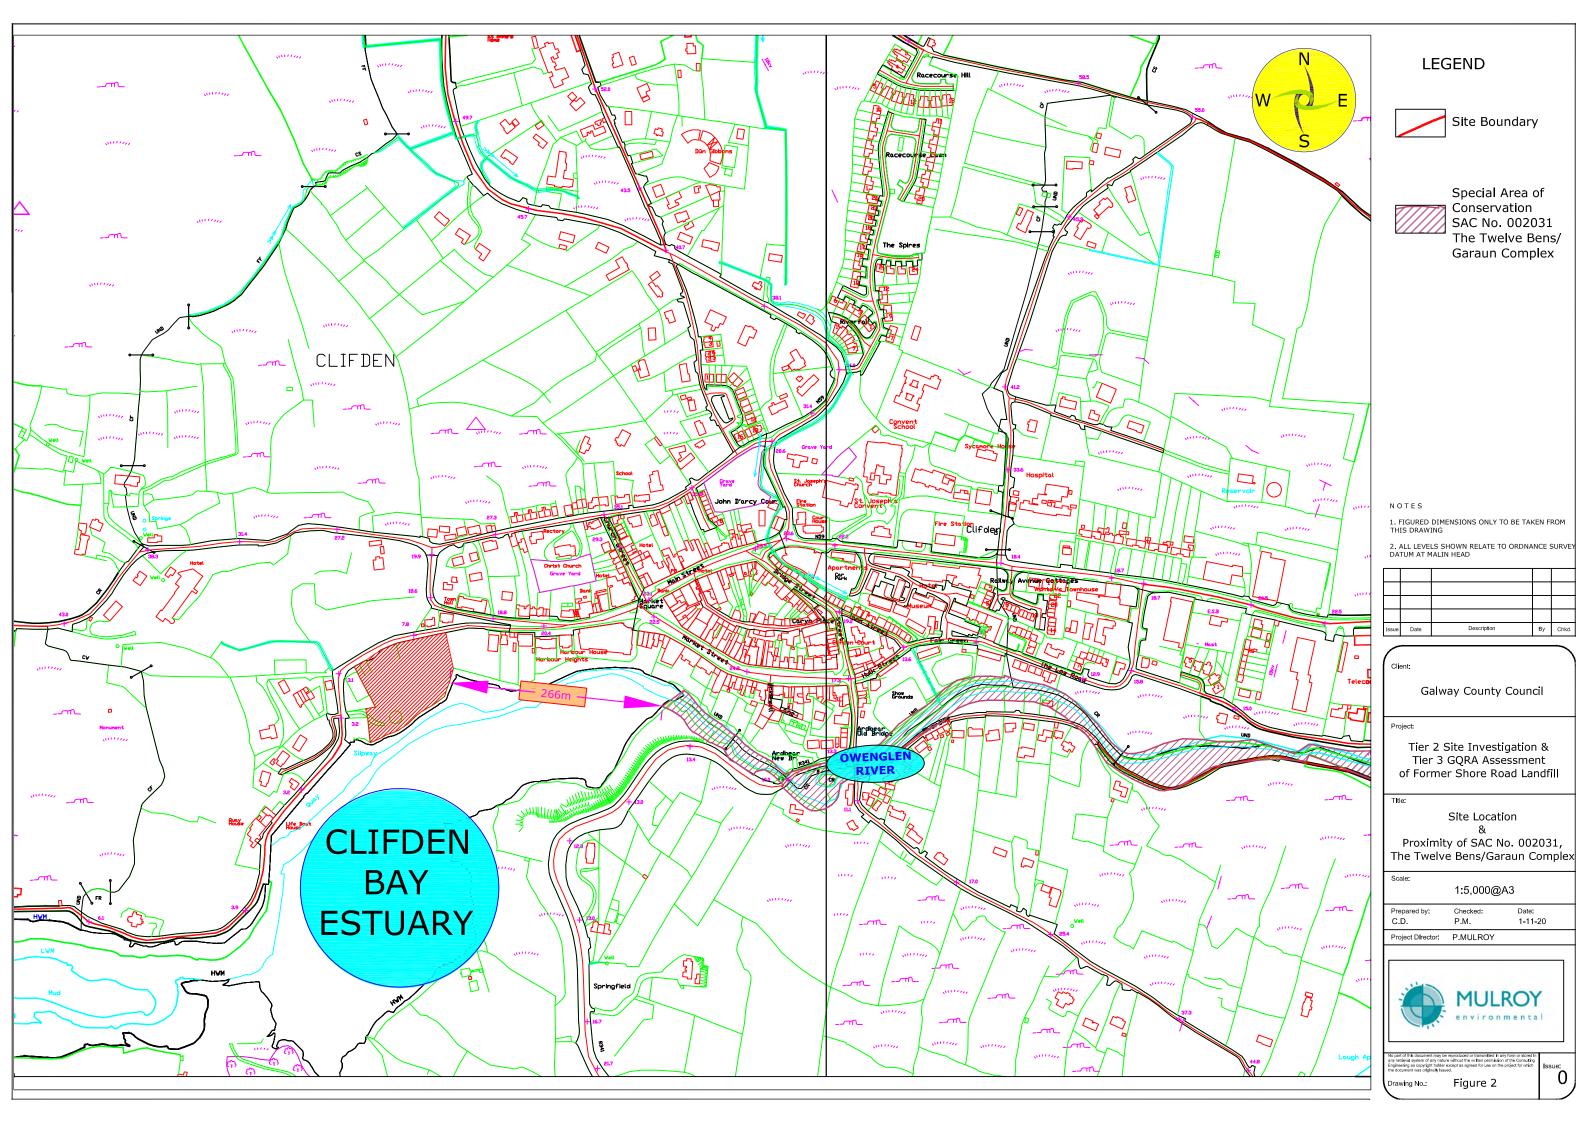

| LIST OF FIGURES |
|-----------------|
|-----------------|

| FIGURE NO. | FIGURE DESCRIPTION                                                                                           | SIZE | SCALE    |
|------------|--------------------------------------------------------------------------------------------------------------|------|----------|
| 1          | Site Location & Proximity of SACs, pNHAs & SPAs                                                              | A3   | 1:20,000 |
| 2          | Site Location & Proximity of SAC No. 002031,<br>The Twelve Bens/Garaun Complex                               | A3   | 1:5,000  |
| 3          | Site Location & Surrounding Property (4K UAV Aerial Photograph taken on 29/6/2020)                           | A3   | 1:1,250  |
| 4          | Site Layout & Breakdown of Ownership                                                                         | A3   | 1:750    |
| 5          | Site Layout, Topographical Survey, Stormwater<br>Drainage & Route of Stream through the Site                 | A3   | 1:750    |
| 6          | Site Layout & Location of Land Drains installed in 2018                                                      | A3   | 1:750    |
| 7          | Site Layout & Location of Foulwater Gravity<br>Sewer & Foulwater Rising Main                                 | A3   | 1:750    |
| 8          | Site Layout & Location of Trialpits excavated<br>in Site Investigation of 2014                               | A3   | 1:750    |
| 9          | Site Layout & Location of Trialpits excavated<br>in Site Investigation of 2020                               | A3   | 1:500    |
| 10         | Site Layout & Location of Trialpits excavated<br>in Site Investigation of 2020                               | A3   | 1:250    |
| 11         | Location of Old & New Waste Types<br>(Domestic & C&D Wastes & Area where<br>asbestos was found in June 2020) | A3   | 1:500    |
| 12         | Proposed Layout of Public Park as submitted by<br>Clifden & District Community Council 2012                  | A3   | 1:500    |
| 13         | Proposed Layout of Public Park with Domestic<br>& C&D Waste Zones & Asbestos 'Hotspots'<br>Overlaid          | A3   | 1:750    |
| 14         | Revised Conceptual Site Model                                                                                | A3   | 1:2,000  |
| 15         | Revised Conceptual Site Model                                                                                | A3   | 1:1,000  |