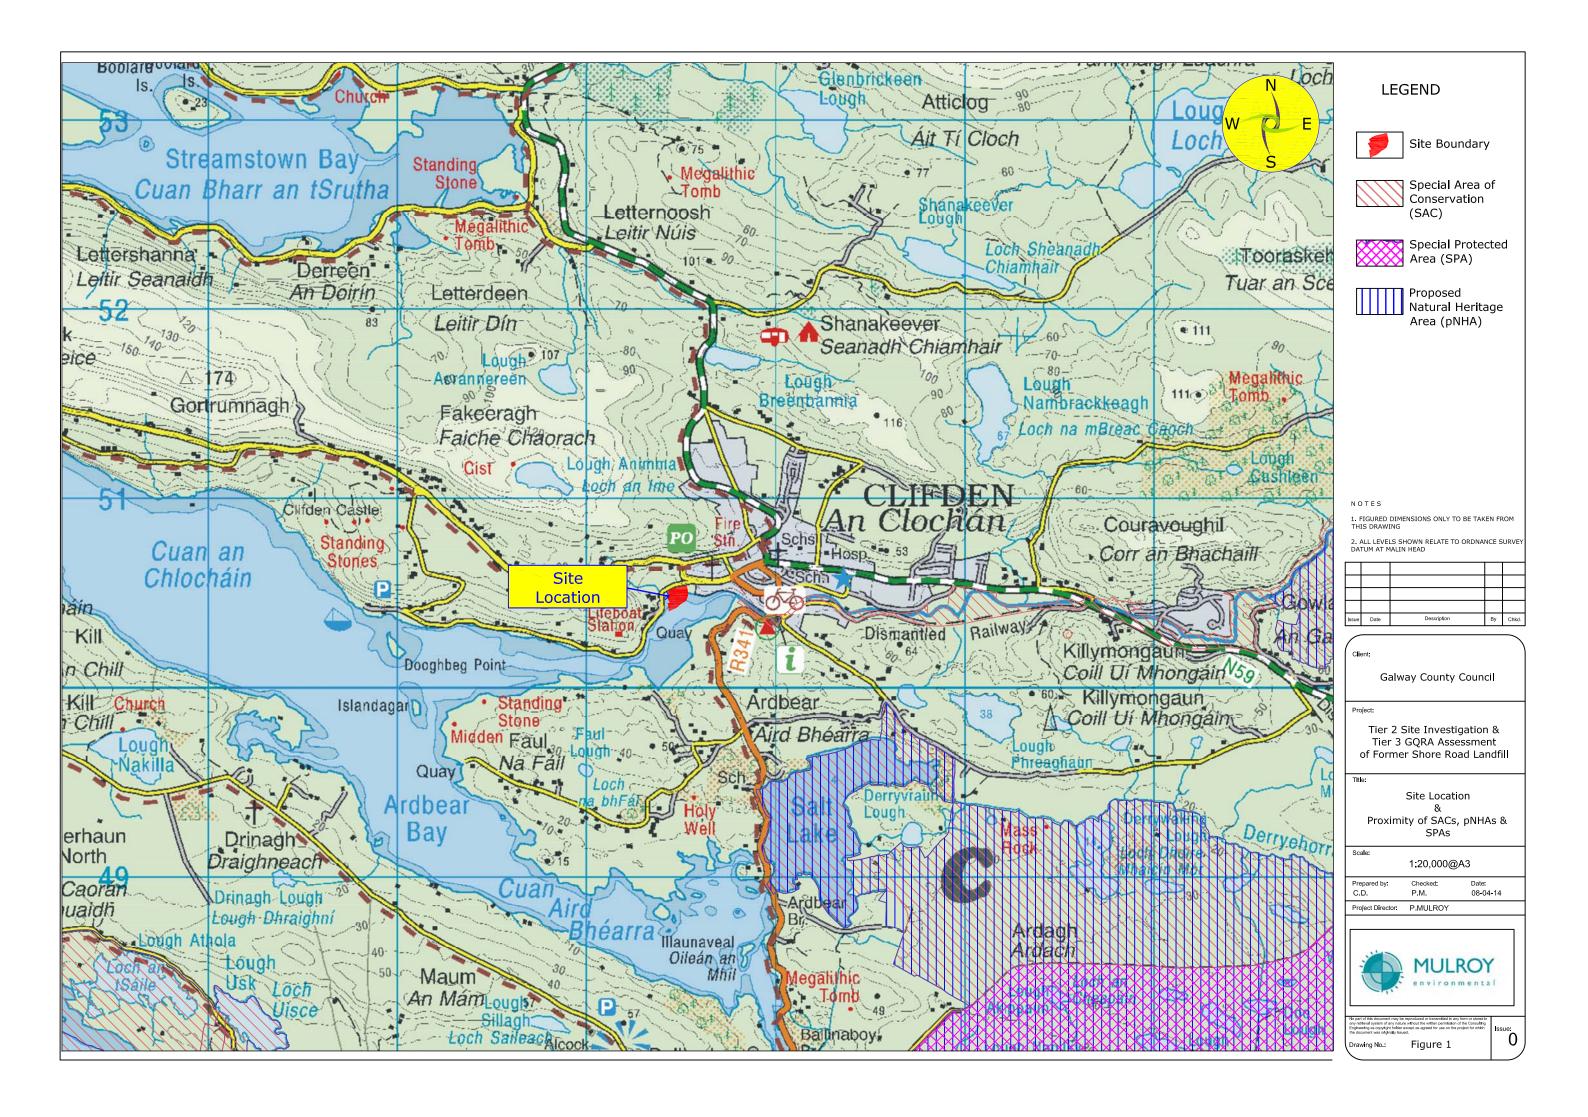

| LIST OF FIGURES |
|-----------------|
|-----------------|

| FIGURE NO. | FIGURE DESCRIPTION                                                                                           | SIZE | SCALE    |
|------------|--------------------------------------------------------------------------------------------------------------|------|----------|
| 1          | Site Location & Proximity of SACs, pNHAs & SPAs                                                              | A3   | 1:20,000 |
| 2          | Site Location & Proximity of SAC No. 002031,<br>The Twelve Bens/Garaun Complex                               | A3   | 1:5,000  |
| 3          | Site Location & Surrounding Property (4K UAV Aerial Photograph taken on 29/6/2020)                           | A3   | 1:1,250  |
| 4          | Site Layout & Breakdown of Ownership                                                                         | A3   | 1:750    |
| 5          | Site Layout, Topographical Survey, Stormwater<br>Drainage & Route of Stream through the Site                 | A3   | 1:750    |
| 6          | Site Layout & Location of Land Drains installed in 2018                                                      | A3   | 1:750    |
| 7          | Site Layout & Location of Foulwater Gravity<br>Sewer & Foulwater Rising Main                                 | A3   | 1:750    |
| 8          | Site Layout & Location of Trialpits excavated<br>in Site Investigation of 2014                               | A3   | 1:750    |
| 9          | Site Layout & Location of Trialpits excavated<br>in Site Investigation of 2020                               | A3   | 1:500    |
| 10         | Site Layout & Location of Trialpits excavated<br>in Site Investigation of 2020                               | A3   | 1:250    |
| 11         | Location of Old & New Waste Types<br>(Domestic & C&D Wastes & Area where<br>asbestos was found in June 2020) | A3   | 1:500    |
| 12         | Proposed Layout of Public Park as submitted by<br>Clifden & District Community Council 2012                  | A3   | 1:500    |
| 13         | Proposed Layout of Public Park with Domestic<br>& C&D Waste Zones & Asbestos 'Hotspots'<br>Overlaid          | A3   | 1:750    |
| 14         | Revised Conceptual Site Model                                                                                | A3   | 1:2,000  |
| 15         | Revised Conceptual Site Model                                                                                | A3   | 1:1,000  |