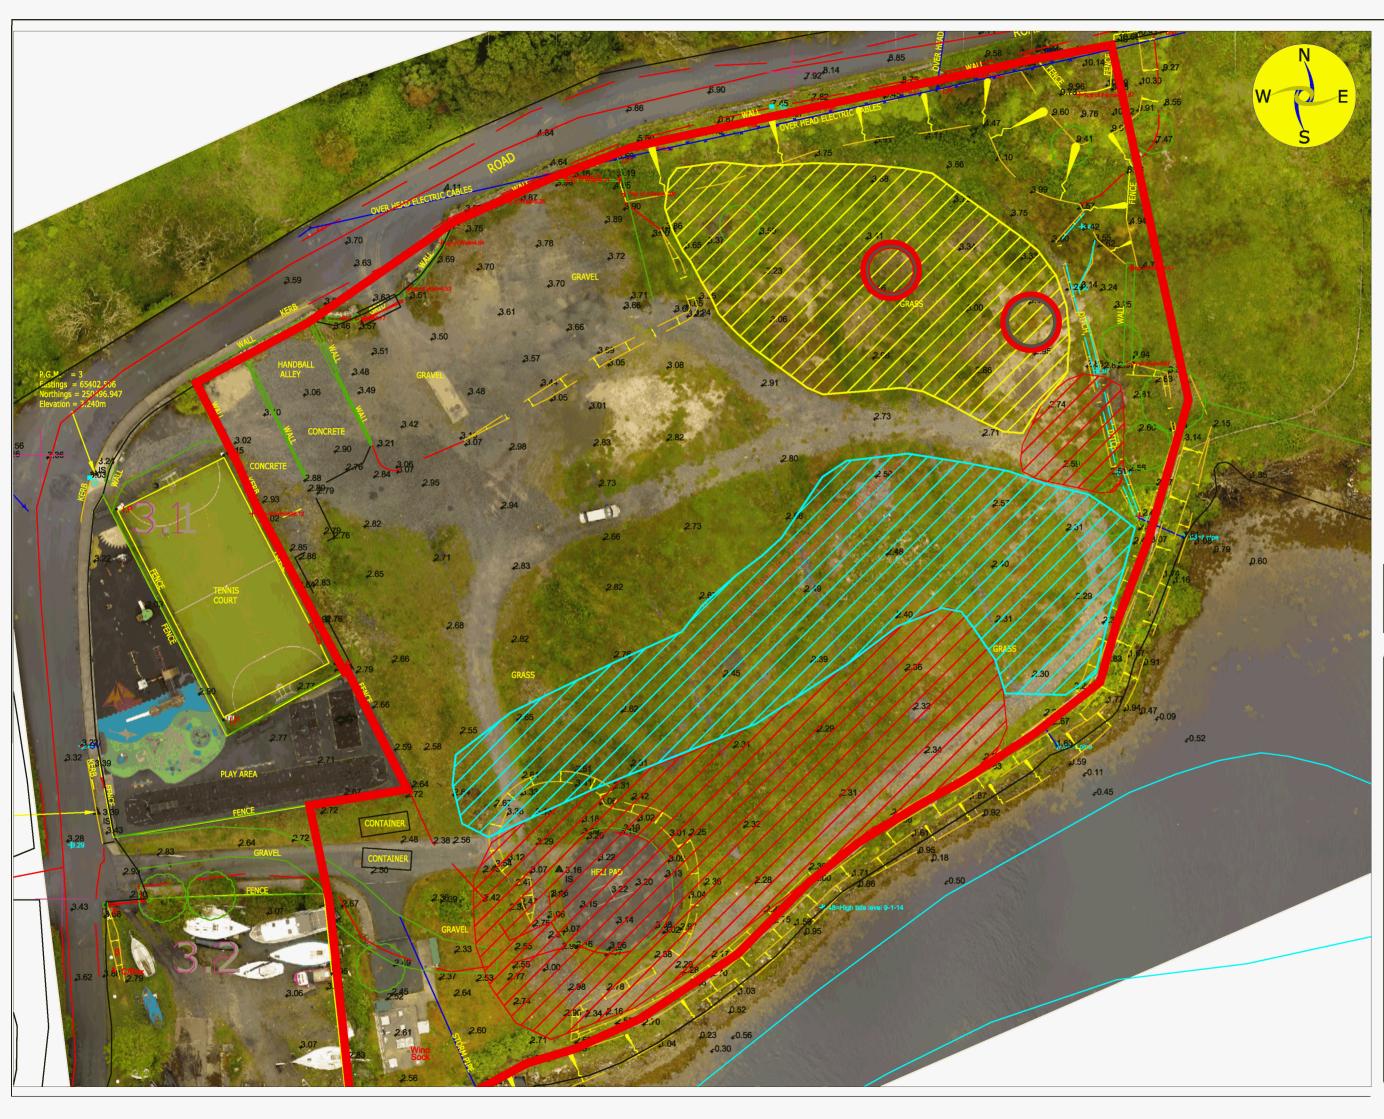

## LEGEND

Site Boundary

Old Domestic Waste identified in 2014 (red Hatch)

Old C&D Waste identified in 2014 (blue hatch)

C&D Waste from school identified in 2020 (yellow hatch)

Areas where asbestos was found in soil

## Galway County Council

Project:

Tier 2 Site Investigation & Tier 3 GQRA Assessment of Former Shore Road Landfill

Title:

Title: Location of Old & New Waste Types (i.e. Domestic or C&D Waste) & Areas where Asbestos was found in 2020 within Historic Landfill Scale: