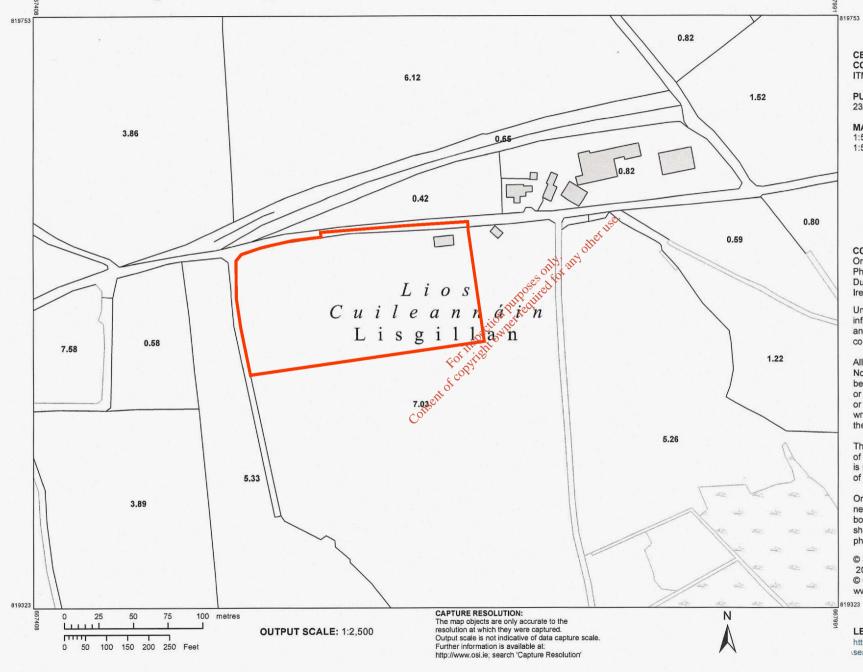

**Planning Pack Map** 

Ordnance Survey Ireland

National Mapping Agency

CENTRE COORDINATES: ITM 667700,819538

 PUBLISHED:
 ORDER NO.:

 23/11/2020
 50157016\_1

 MAP SERIES:
 MAP SHEETS:

 1:5,000
 1352

 1:5,000
 1353

COMPILED AND PUBLISHED BY: Ordnance Survey Ireland, Phoenix Park, Dublin 8, Ireland.

Unauthorised reproduction infringes Ordnance Survey Ireland and Government of Ireland copyright.

All rights reserved. No part of this publication may be copied, reproduced or transmitted in any form or by any means without the prior written permission of the copyright owners.

The representation on this map of a road, track or footpath is not evidence of the existence of a right of way.

Ordnance Survey maps never show legal property boundaries, nor do they show ownership of physical features.

© Suirbhéireacht Ordanáis Éireann, 2020 © Ordnance Survey Ireland, 2020 www.osi.ie/copyright

LEGEND: http://www.osi.ie; search 'Large Scale Legend'