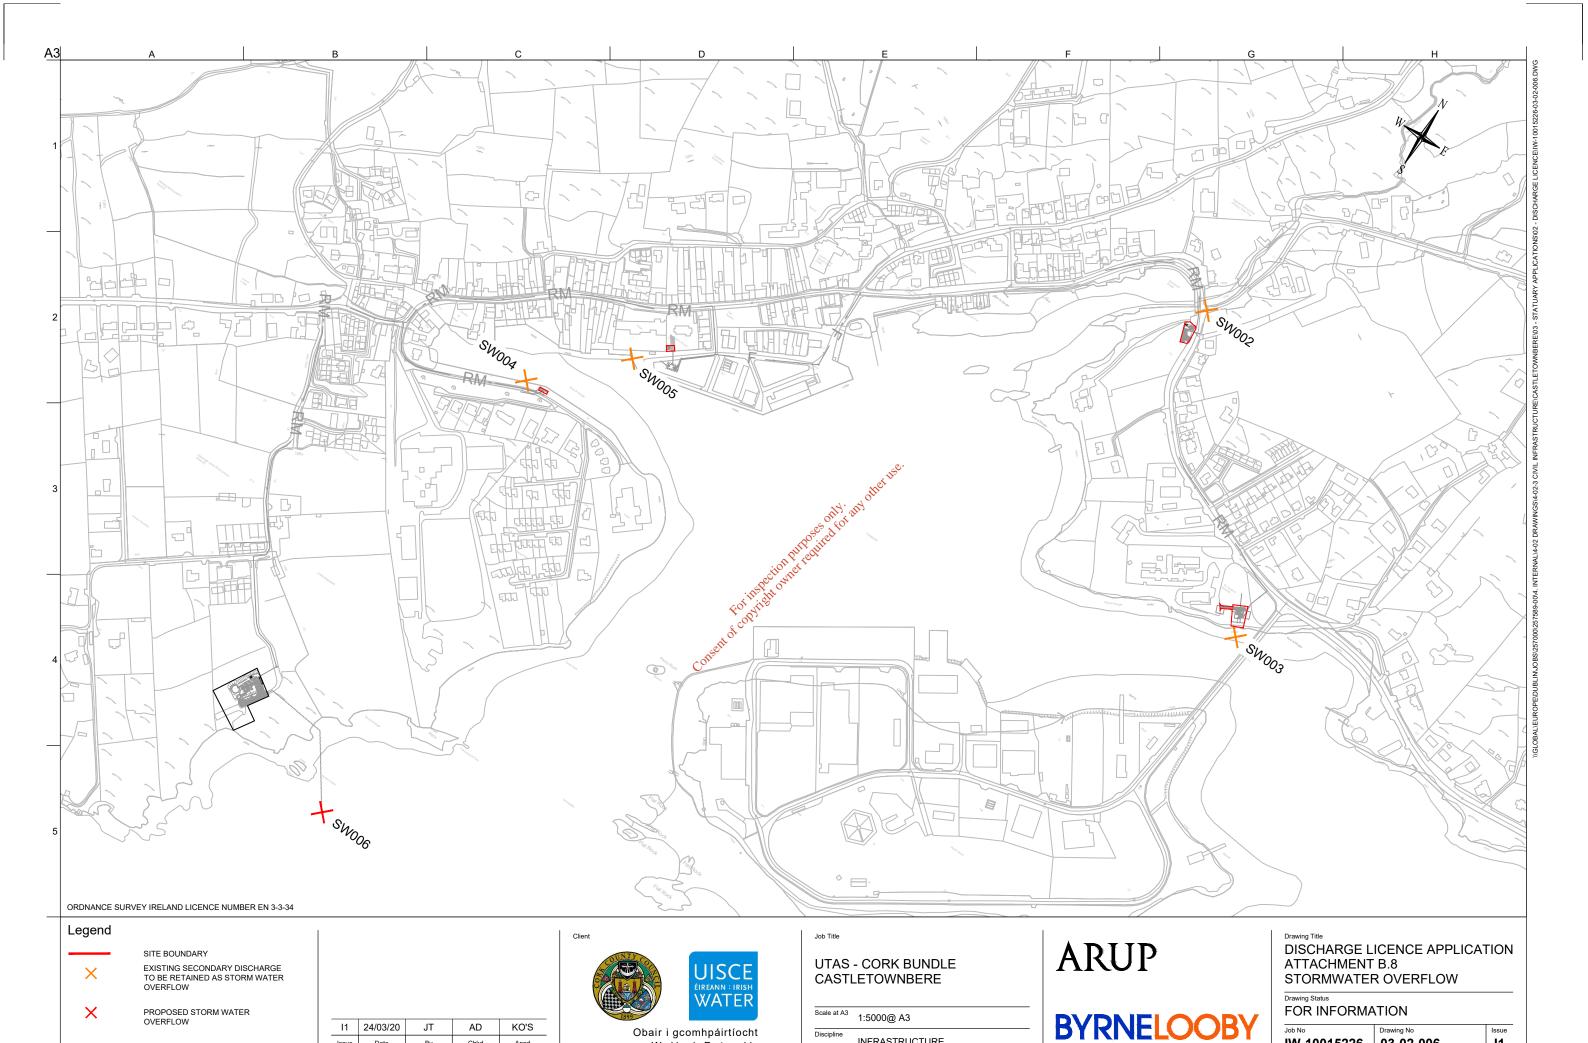

# Attachment B8: STORMWATER OVERFLOW DISCHARGE LOCATIONS

- Attachment B.8: Castletownbere Stormwater Overflow Discharge Locations

Obair i gcomhpáirtíocht

Working in Partnership

INFRASTRUCTURE

Do not scale

Issue