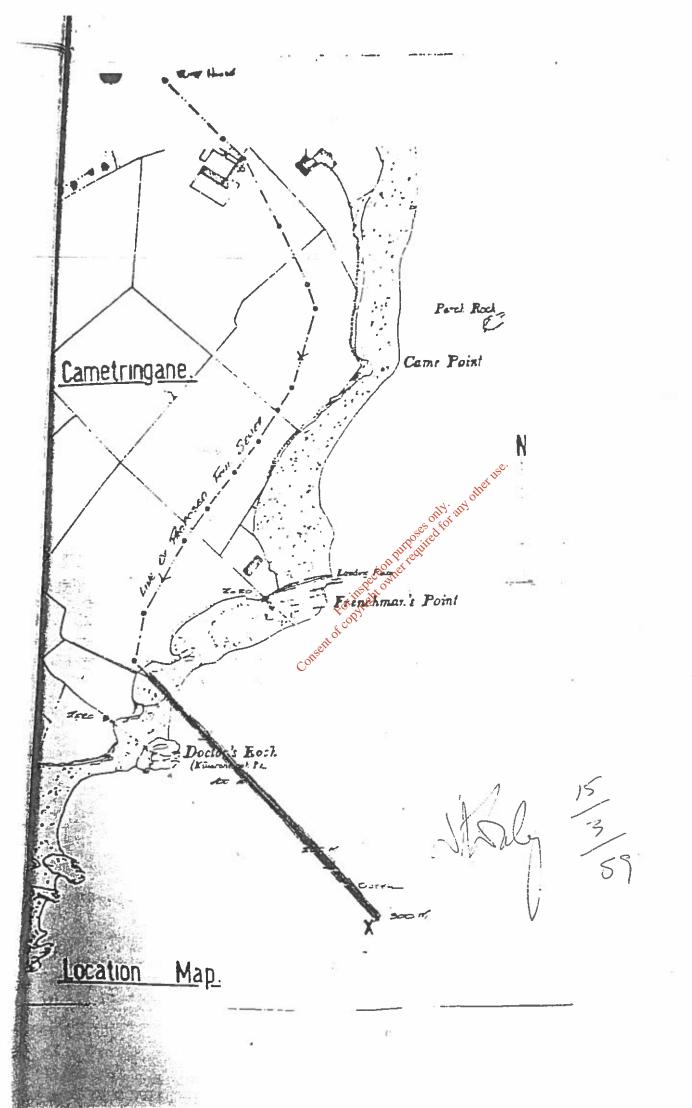

Permission is sought for the following components to the Castletownbere Sewerage Scheme: (A) A new Wastewater Treatment Plant (WWTP) at Drom South TD, with associated and ancillary development works including tanks, kiosks, storage facilities, inlet works, all associated site development works, boundary fencing around the perimeter of the WWTP, a long sea outfall to convey treated discharge effluent from the WWTP to Bere Haven and decommissioning of an existing WWTP at the site; (B) An underground wastewater pump station adjacent to the R572 near Brandyhall Bridge at Derrymihin West TD, including an underground emergency storage tank, valve and flowmeter chambers, manholes, pipework, regrading works, a new access road, new access gate, post and rail perimeter fencing, a control kiosk, a vent stack, and the decommissioning of an existing septic tank; (C) Construction of a kiosk structure within the curtilage of St. Peter's Church (a protected structure) Knockaneroe TD; associated with a proposed wastewater pump station in the Quays area; (D) Construction of a kiosk structure associated with a proposed wastewater pump station in the Came Woods area, Cametringane TD

At: Drom South, Derrymihin West, Knockaneroe & Cametringane, Castletownbere, Co. Cork

In accordance with the plans and particulars submitted by the applicant

On: 19/12/2019, as amended on 07/09/2020

And subject to the conditions (24no.) set out in Column 1 of the Second Schedule attached hereto. The reasons for the imposition of the said conditions are set out in Column 2 of the schedule.