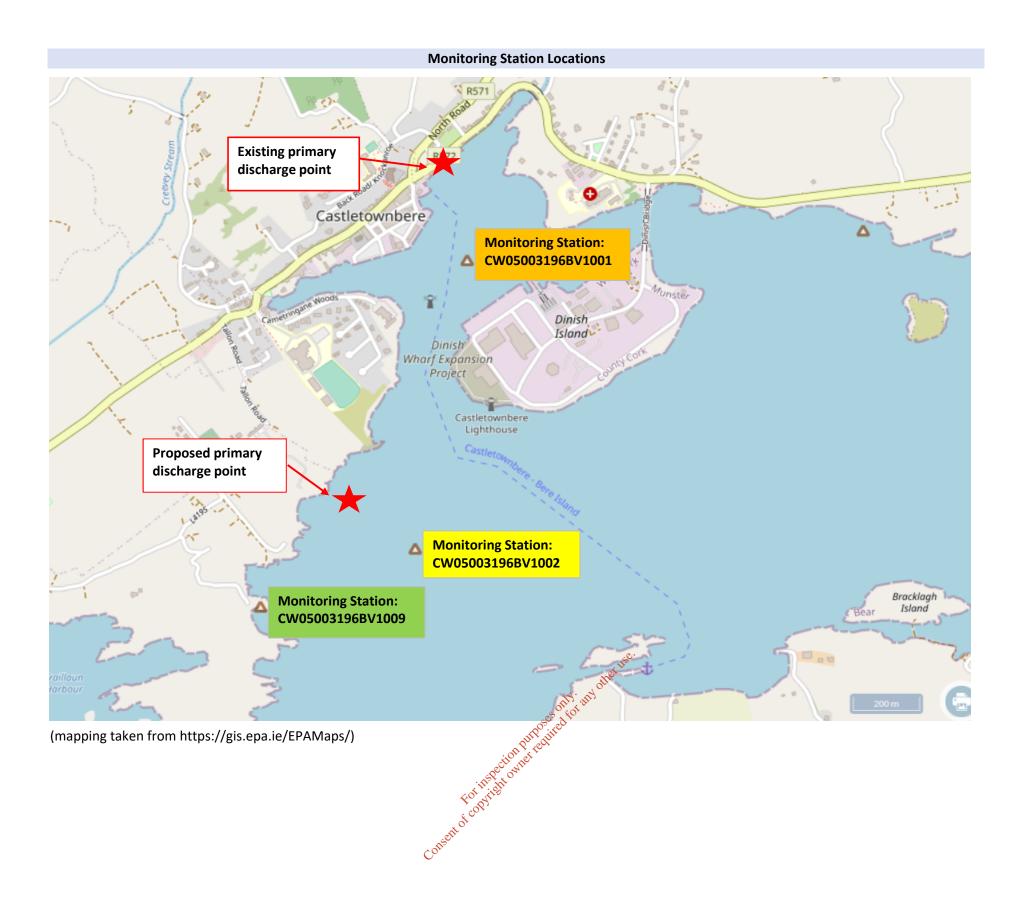

Permission is sought for the following components to the Castletownbere Sewerage Scheme: (A) A new Wastewater Treatment Plant (WWTP) at Drom South TD, with associated and ancillary development works including tanks, kiosks, storage facilities, inlet works, all associated site development works, boundary fencing around the perimeter of the WWTP, a long sea outfall to convey treated discharge effluent from the WWTP to Bere Haven and decommissioning of an existing WWTP at the site; (B) An underground wastewater pump station adjacent to the R572 near Brandyhall Bridge at Derrymihin West TD, including an underground emergency storage tank, valve and flowmeter chambers, manholes, pipework, regrading works, a new access road, new access gate, post and rail perimeter fencing, a control kiosk, a vent stack, and the decommissioning of an existing septic tank; (C) Construction of a kiosk structure within the curtilage of St. Peter's Church (a protected structure) Knockaneroe TD; associated with a proposed wastewater pump station in the Quays area; (D) Construction of a kiosk structure associated with a proposed wastewater pump station in the Came Woods area, Cametringane TD