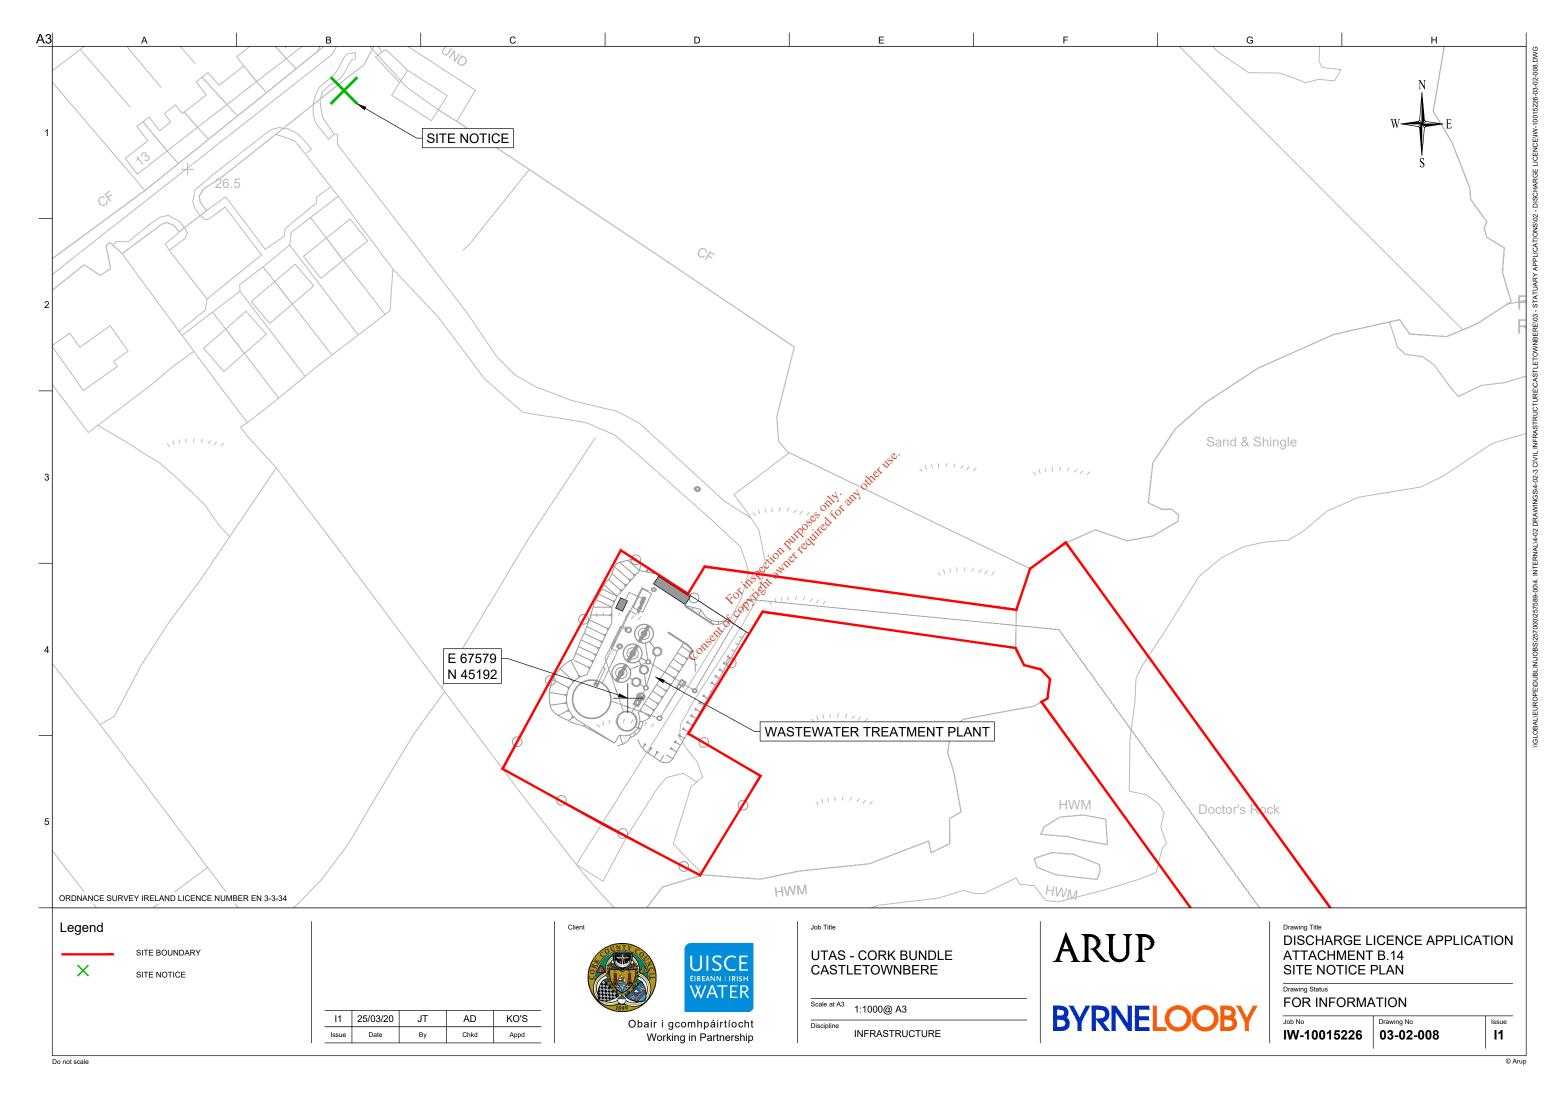

Permission is sought for the following components to the Castletownbere Sewerage Scheme: (A) A new Wastewater Treatment Plant (WWTP) at Drom South TD, with associated and ancillary development works including tanks, kiosks, storage facilities, inlet works, all associated site development works, boundary fencing around the perimeter of the WWTP, a long sea outfall to convey treated discharge effluent from the WWTP to Bere Haven and decommissioning of an existing WWTP at the site; (B) An underground wastewater pump station adjacent to the R572 near Brandyhall Bridge at Derrymihin West TD, including an underground emergency storage tank, valve and flowmeter chambers, manholes, pipework, regrading works, a new access road, new access gate, post and rail perimeter fencing, a control kiosk, a vent stack, and the decommissioning of an existing septic tank; (C) Construction of a kiosk structure within the curtilage of St. Peter's Church (a protected structure) Knockaneroe TD; associated with a proposed wastewater pump station in the Quays area; (D) Construction of a kiosk structure associated with a proposed wastewater pump station in the Came Woods area, Cametringane TD

At: Drom South, Derrymihin West, Knockaneroe & Cametringane, Castletownbere, Co. Cork

In accordance with the plans and particulars submitted by the applicant

On: 19/12/2019, as amended on 07/09/2020

And subject to the conditions (24no.) set out in Column 1 of the Second Schedule attached hereto. The reasons for the imposition of the said conditions are set out in Column 2 of the schedule.