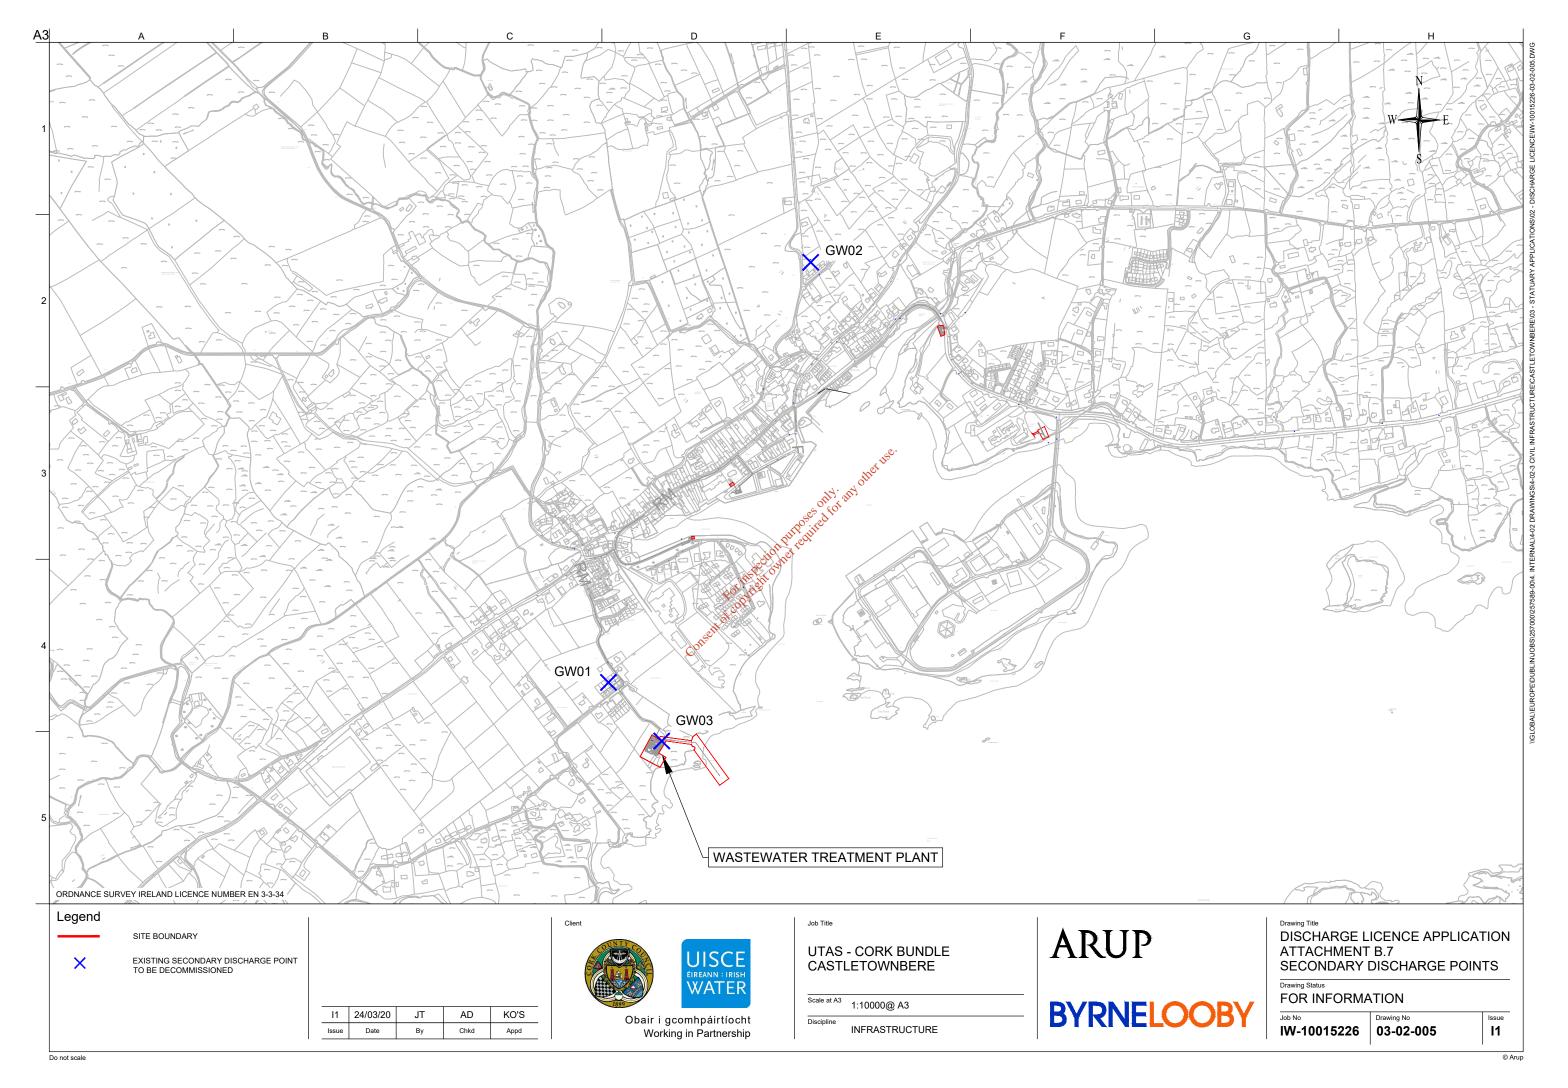

# Attachment B7: Secondary Discharge Points to be Decommissioned

 Attachment B.7: Castletownbere Secondary Discharge Points to be Decommissioned