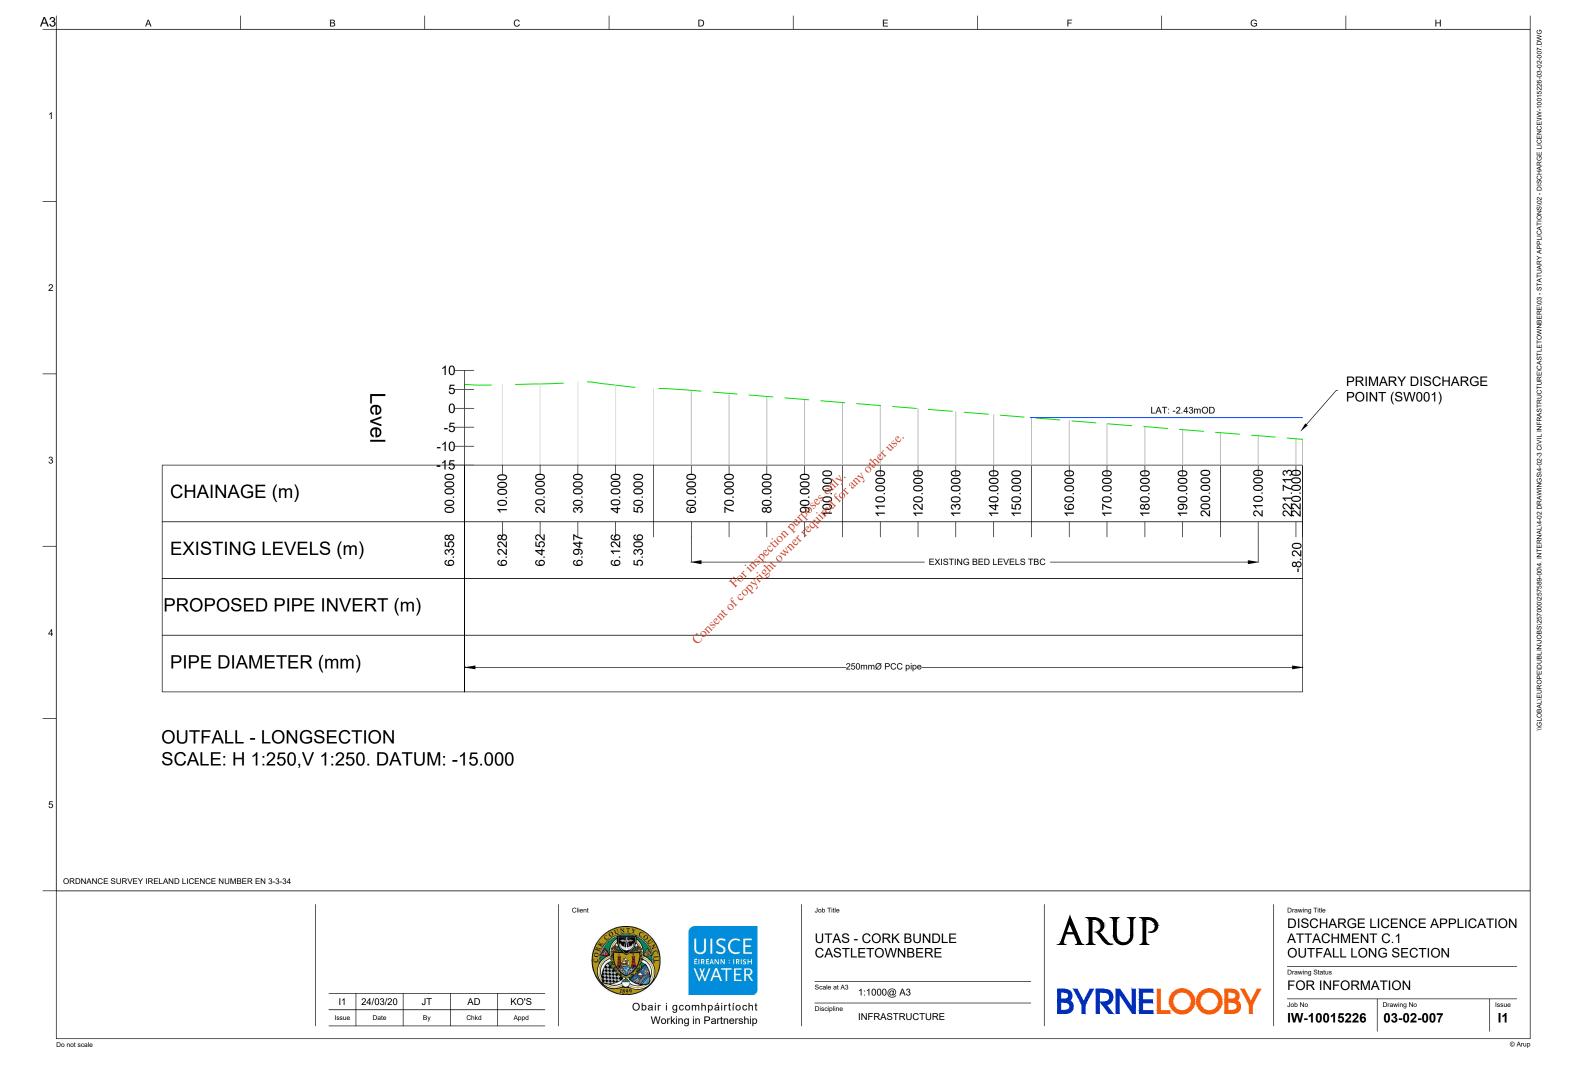

Permission is sought for the following components to the Castletownbere Sewerage Scheme: (A) A new Wastewater Treatment Plant (WWTP) at Drom South TD, with associated and ancillary development works including tanks, kiosks, storage facilities, inlet works, all associated site development works, boundary fencing around the perimeter of the WWTP, a long sea outfall to convey treated discharge effluent from the WWTP to Bere Haven and decommissioning of an existing WWTP at the site; (B) An underground wastewater pump station adjacent to the R572 near Brandyhall Bridge at Derrymihin West TD, including an underground emergency storage tank, valve and flowmeter chambers, manholes, pipework, regrading works, a new access road, new access gate, post and rail perimeter fencing, a control kiosk, a vent stack, and the decommissioning of an existing septic tank; (C) Construction of a kiosk structure within the curtilage of St. Peter's Church (a protected structure) Knockaneroe TD; associated with a proposed wastewater pump station in the Quays area; (D) Construction of a kiosk structure associated with a proposed wastewater pump station in the Came Woods area, Cametringane TD