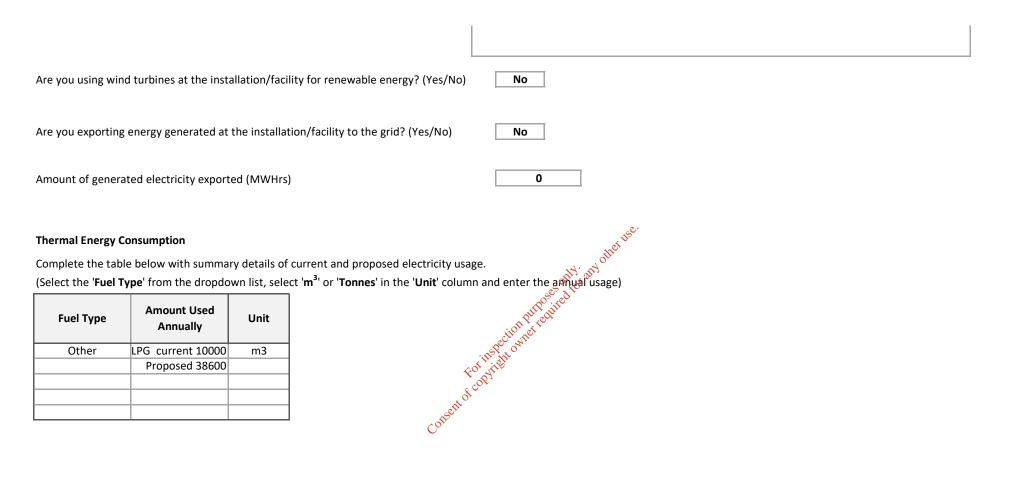

### **Energy Usage**

Describe the types of renewable enery being generated (if applicable)

N/A

2