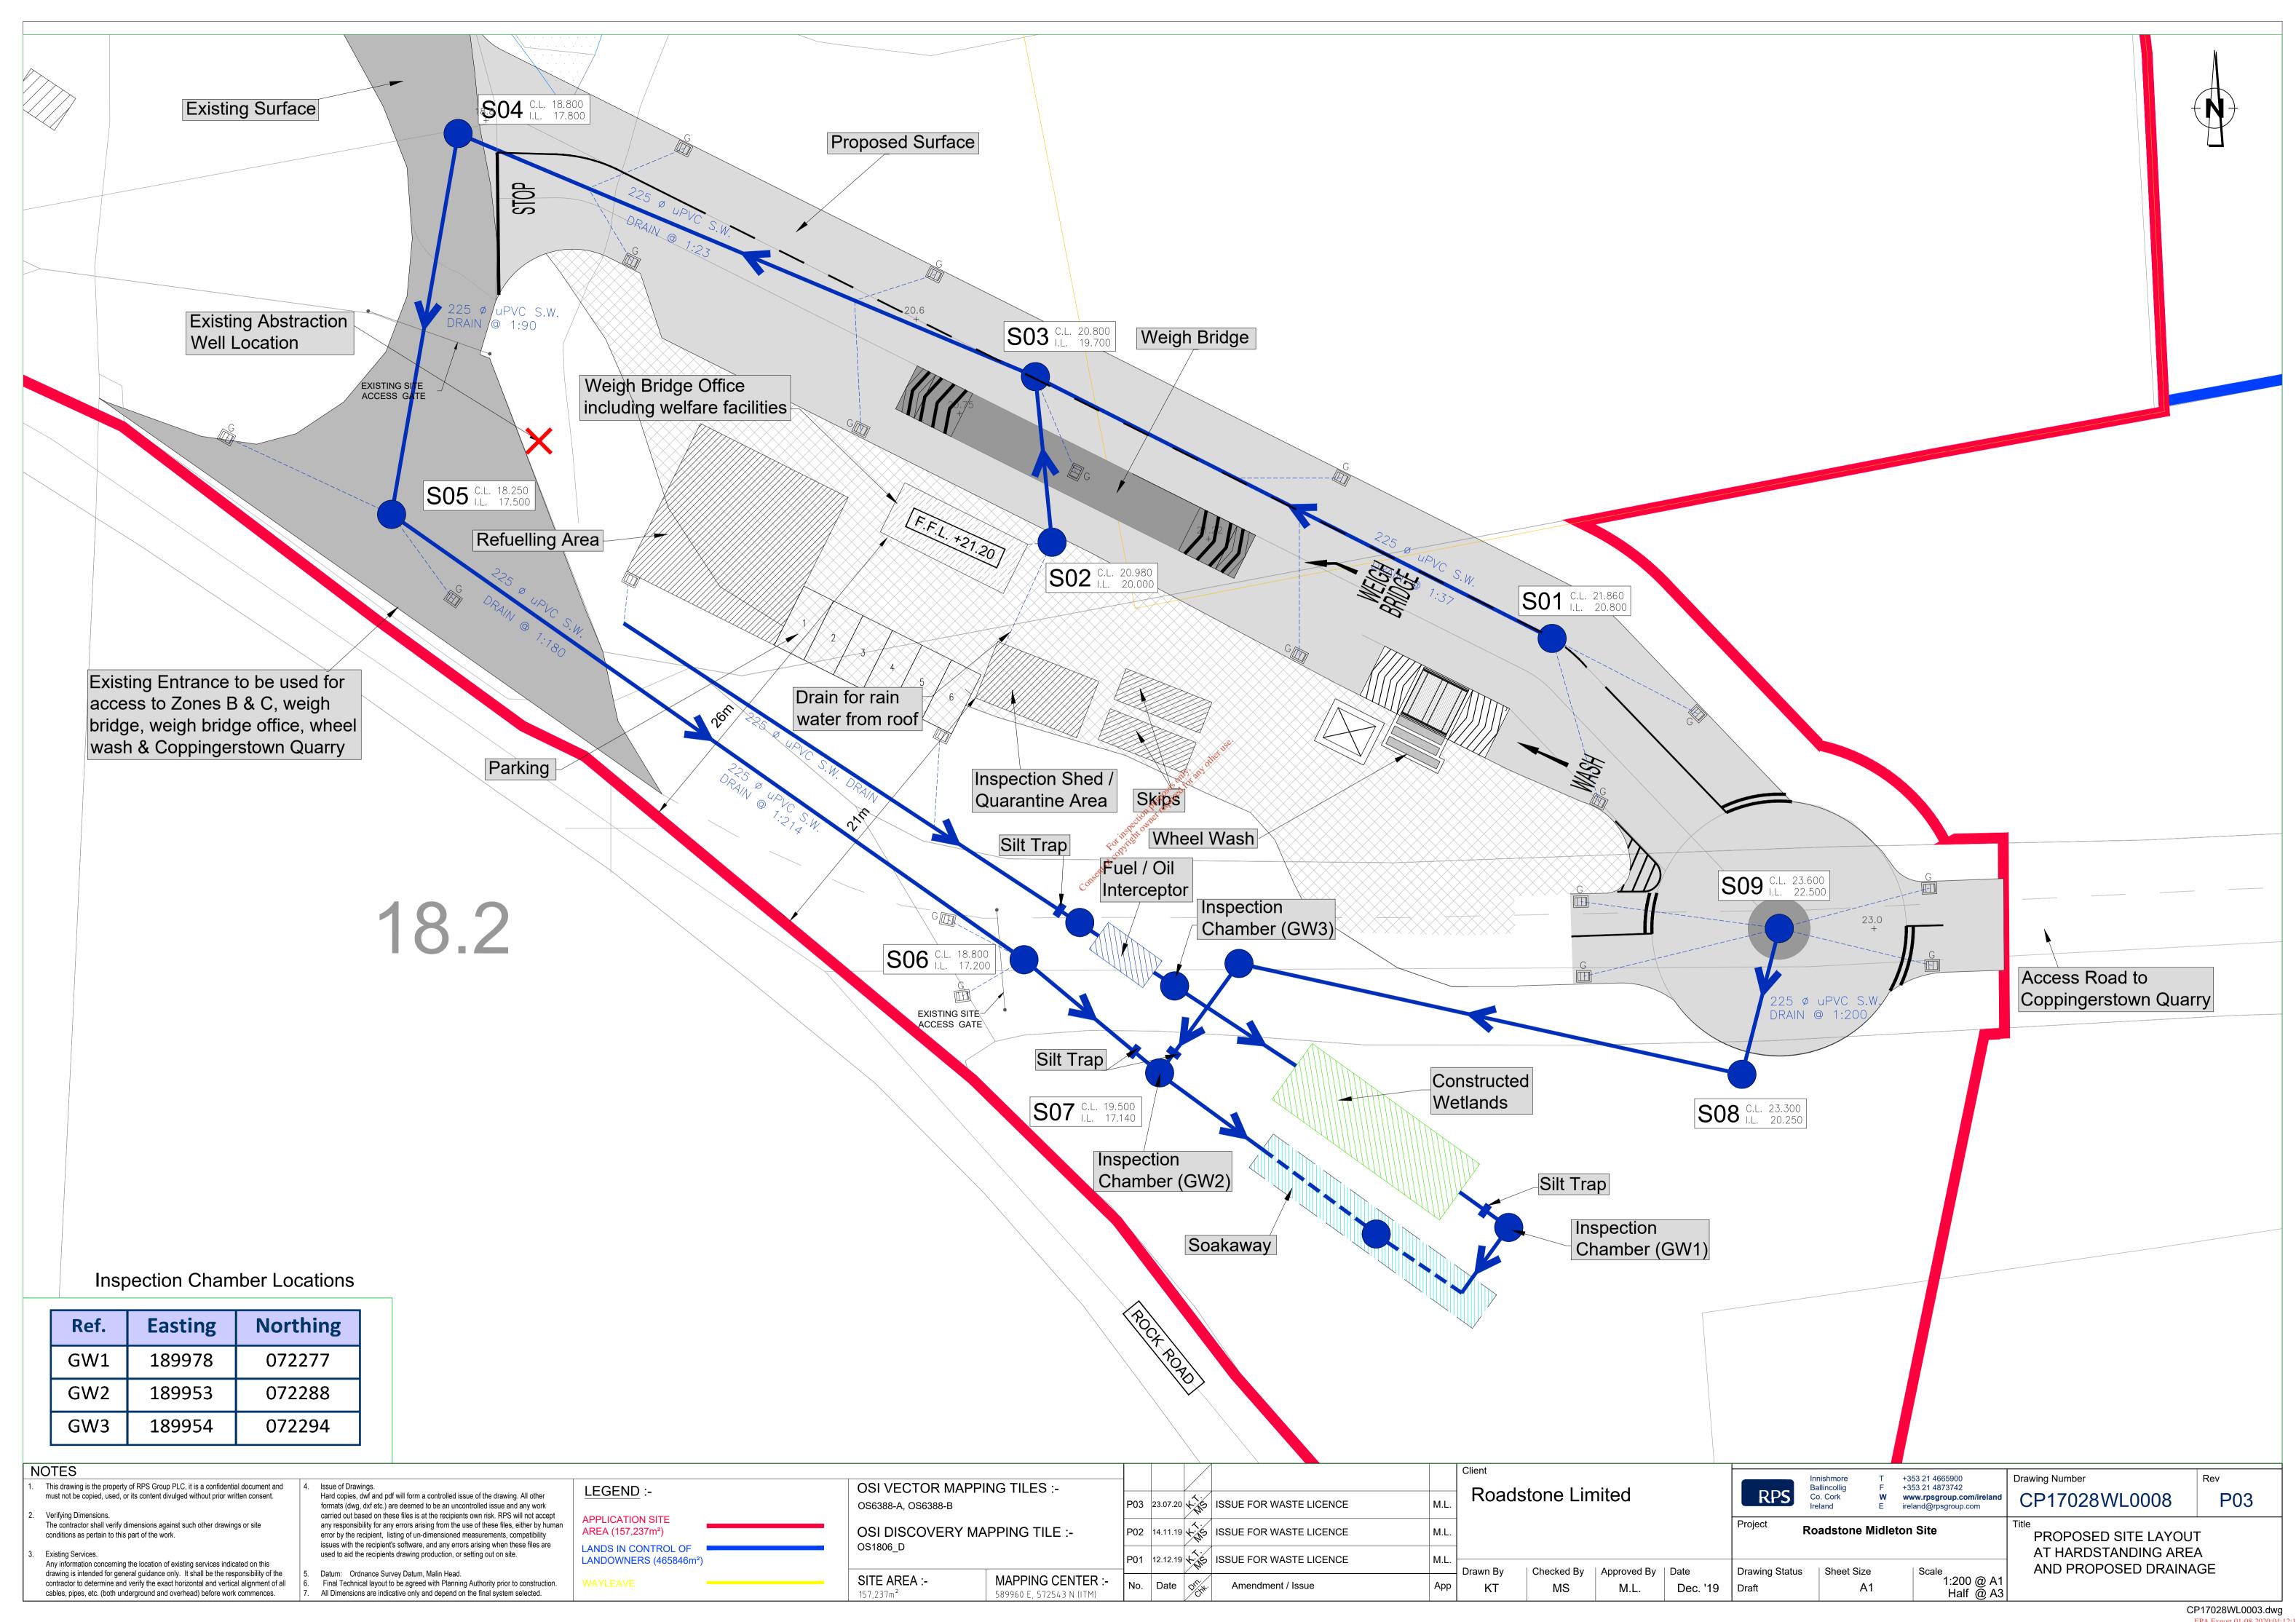

## ATTACHMENT-3-2-1-UPDATED SITE PLAN DRAWINGS-JULY 2020

| Title                                                              | Drawing No.   | Current<br>Rev. No. | Reason for update                                                                                                                     |
|--------------------------------------------------------------------|---------------|---------------------|---------------------------------------------------------------------------------------------------------------------------------------|
| Proposed Site Layout at Hardstanding<br>Area and Proposed Drainage | CP17028WL0008 | P03                 | Updated in July 2020 to include<br>monitoring point GW3 and Irish<br>National Grid Coordinates. Drawing<br>Rev No. P02 is superseded. |
| Environmental Monitoring Locations                                 | CP17028WL0017 | P02                 | Updated in July 2020 to include<br>monitoring point GW3. Drawing Rev<br>No. P01 is superseded.                                        |