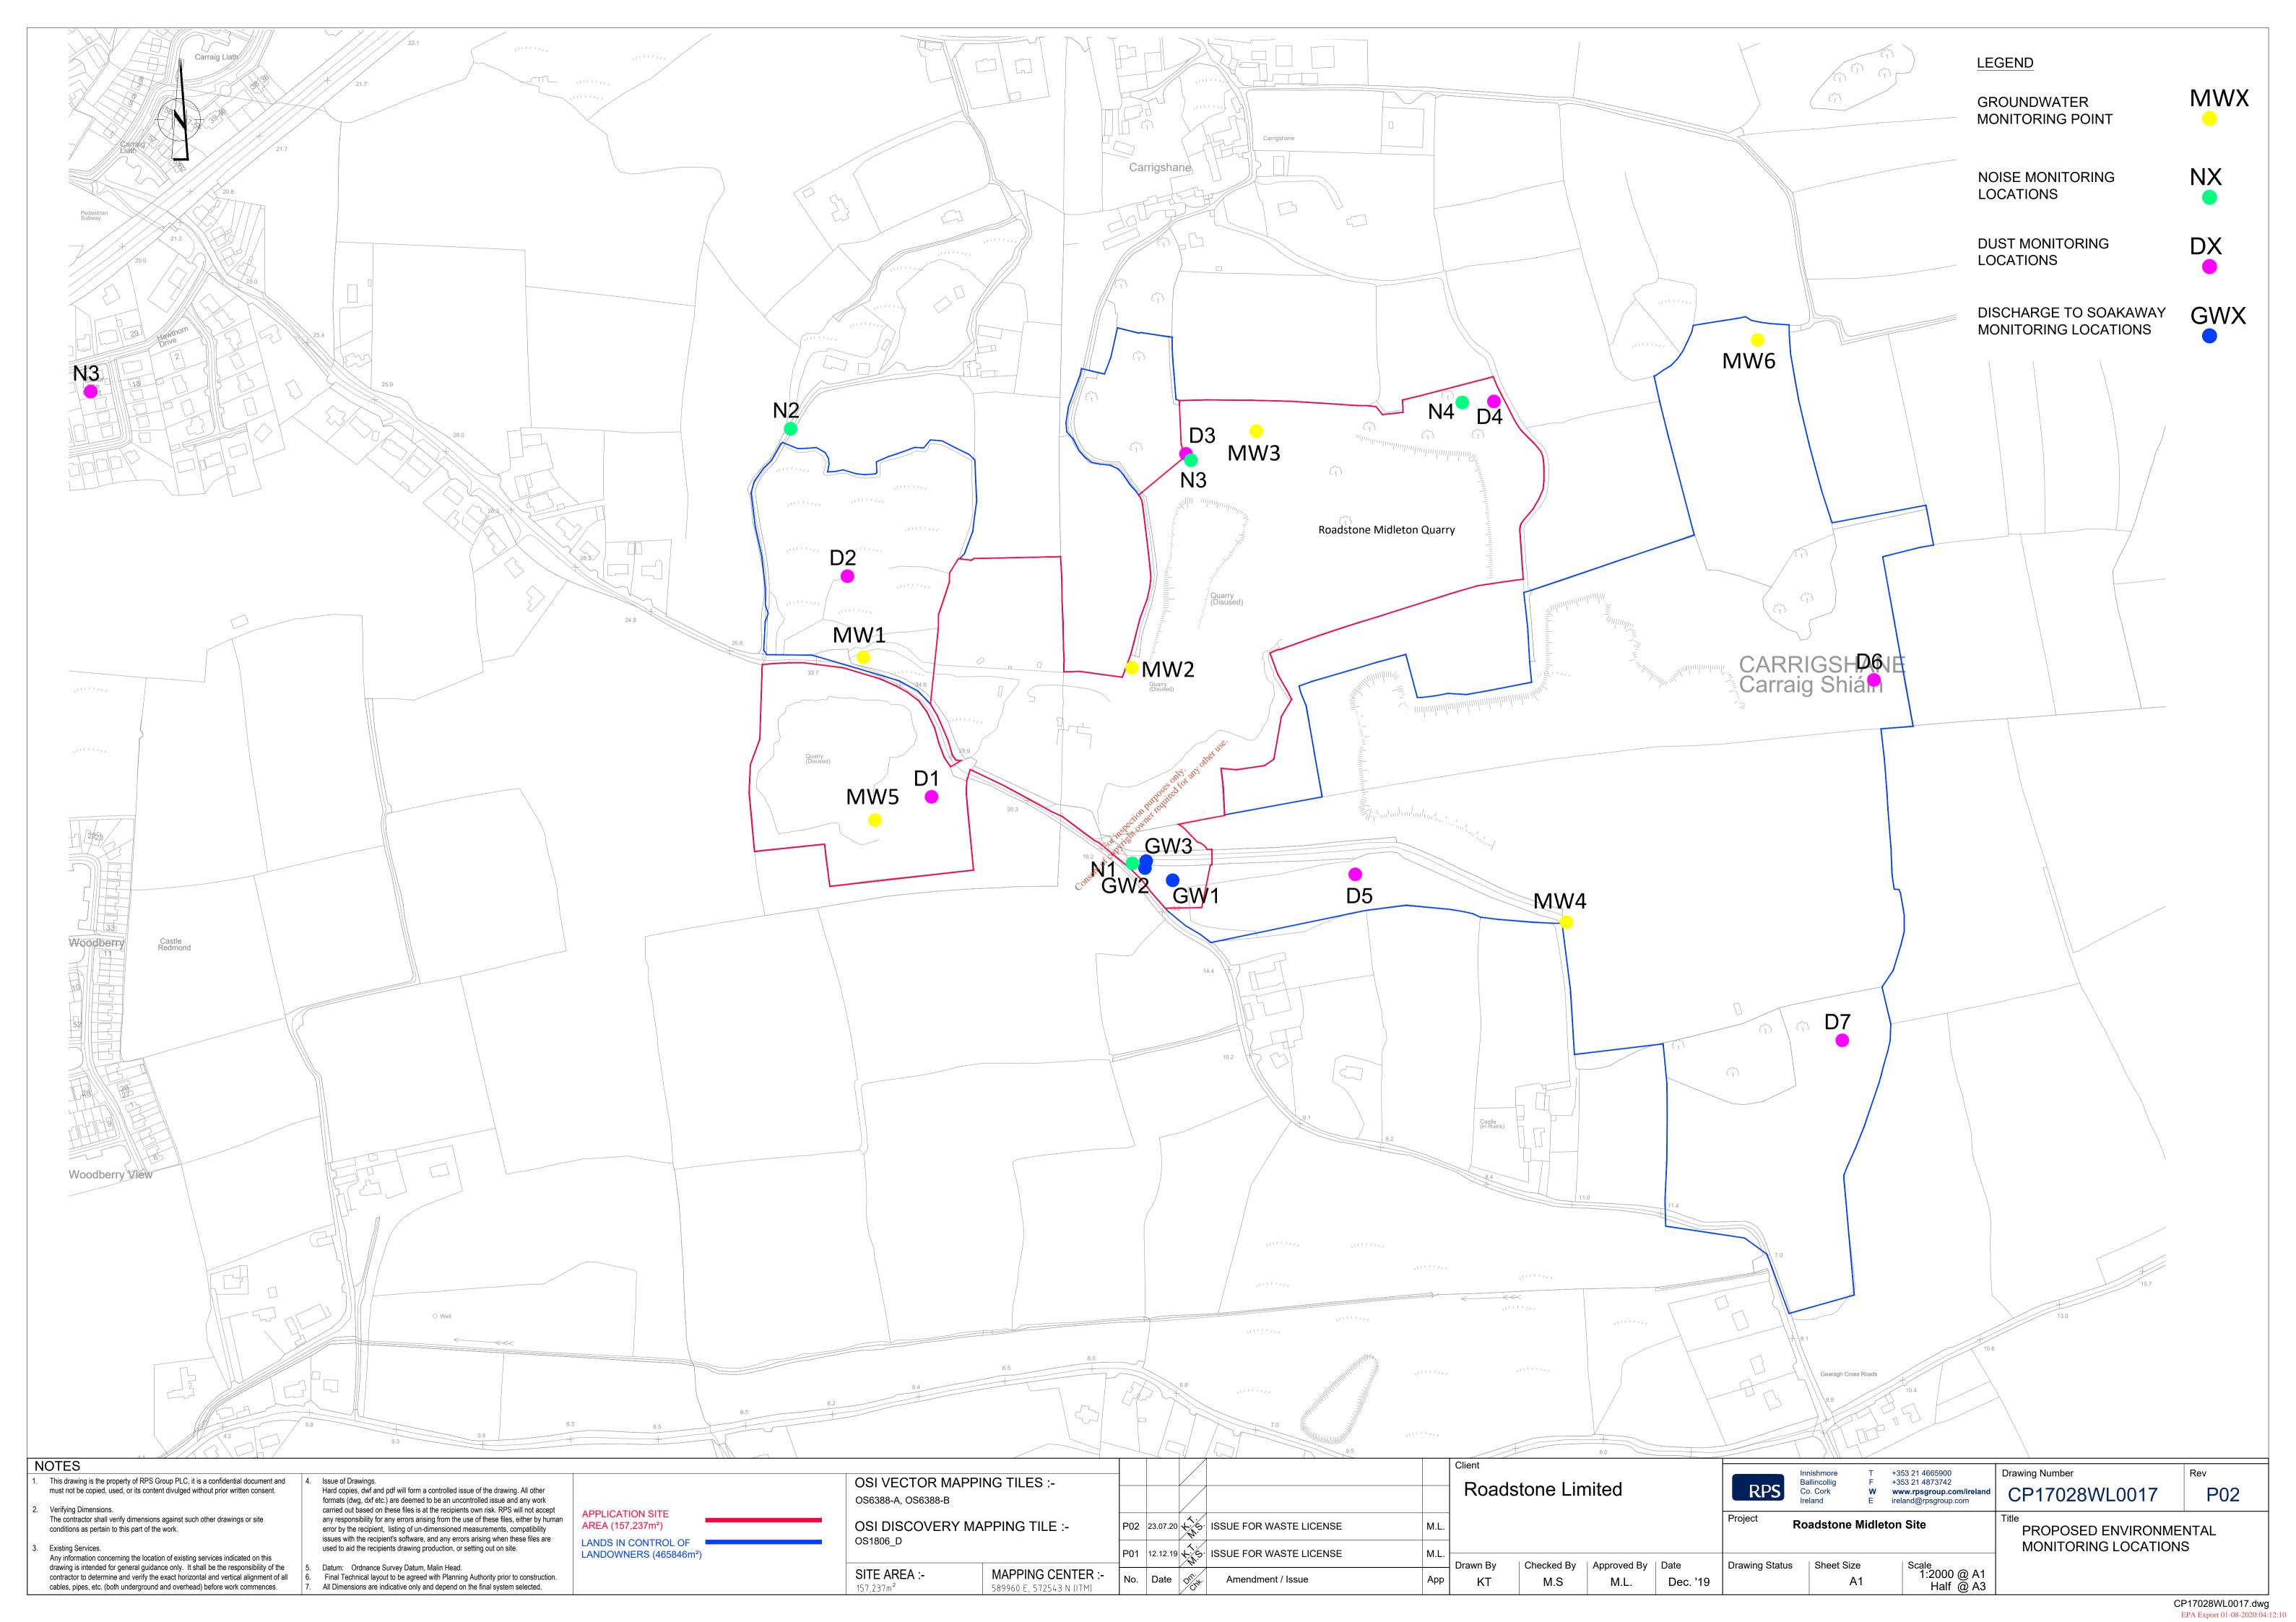

## ATTACHMENT-3-2-1-UPDATED SITE PLAN DRAWINGS-JULY 2020

| Title                                                              | Drawing No.   | Current<br>Rev. No. | Reason for update                                                                                                                     |
|--------------------------------------------------------------------|---------------|---------------------|---------------------------------------------------------------------------------------------------------------------------------------|
| Proposed Site Layout at Hardstanding<br>Area and Proposed Drainage | CP17028WL0008 | P03                 | Updated in July 2020 to include<br>monitoring point GW3 and Irish<br>National Grid Coordinates. Drawing<br>Rev No. P02 is superseded. |
| Environmental Monitoring Locations                                 | CP17028WL0017 | P02                 | Updated in July 2020 to include<br>monitoring point GW3. Drawing Rev<br>No. P01 is superseded.                                        |