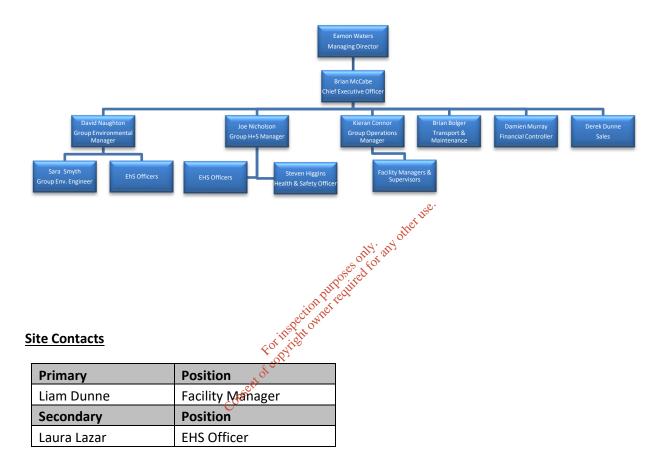

#### **Management and Supervisory Details**

| Name           | Details of Relevant Education,<br>Training and Experience                                                                                 | Responsibilities                                                                                   |
|----------------|-------------------------------------------------------------------------------------------------------------------------------------------|----------------------------------------------------------------------------------------------------|
| Liam Dunne     | Facility Management Training Course completed by Patel Tonra Ltd. Liam has been facility manager in W0238 since January 2012.             | Facility Management responsibilities, day to day operation of the facility                         |
| David Naughton | Hons Degree in Environmental Sc<br>and Technology. 13 years working as<br>environmental manager with the<br>company                       | Group level environmental management                                                               |
| Laura Lazar    | Environmental Engineering Degree, working 6 years in waste management with the company and 3 years as EHS officer for the W0238 Facility. | Environmental Health and Safety officer for the facility to ensure all ehs compliance requirements |