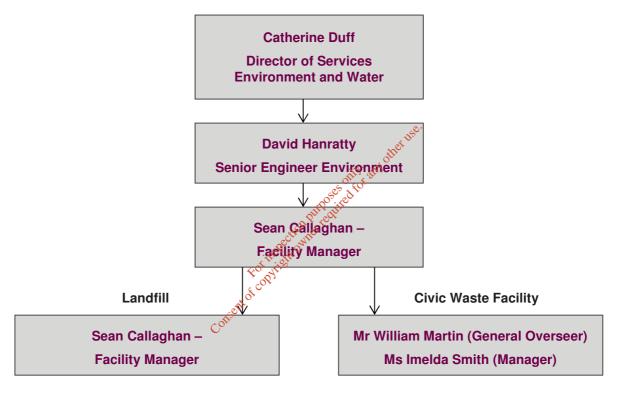

## **Management and Staffing Structure**

The management and staffing structure for the facility are as follows;

Figure 2.1 Management Structure at Drogheda Landfill Site

The technical knowledge and/or qualifications of the relevant employees are as follows