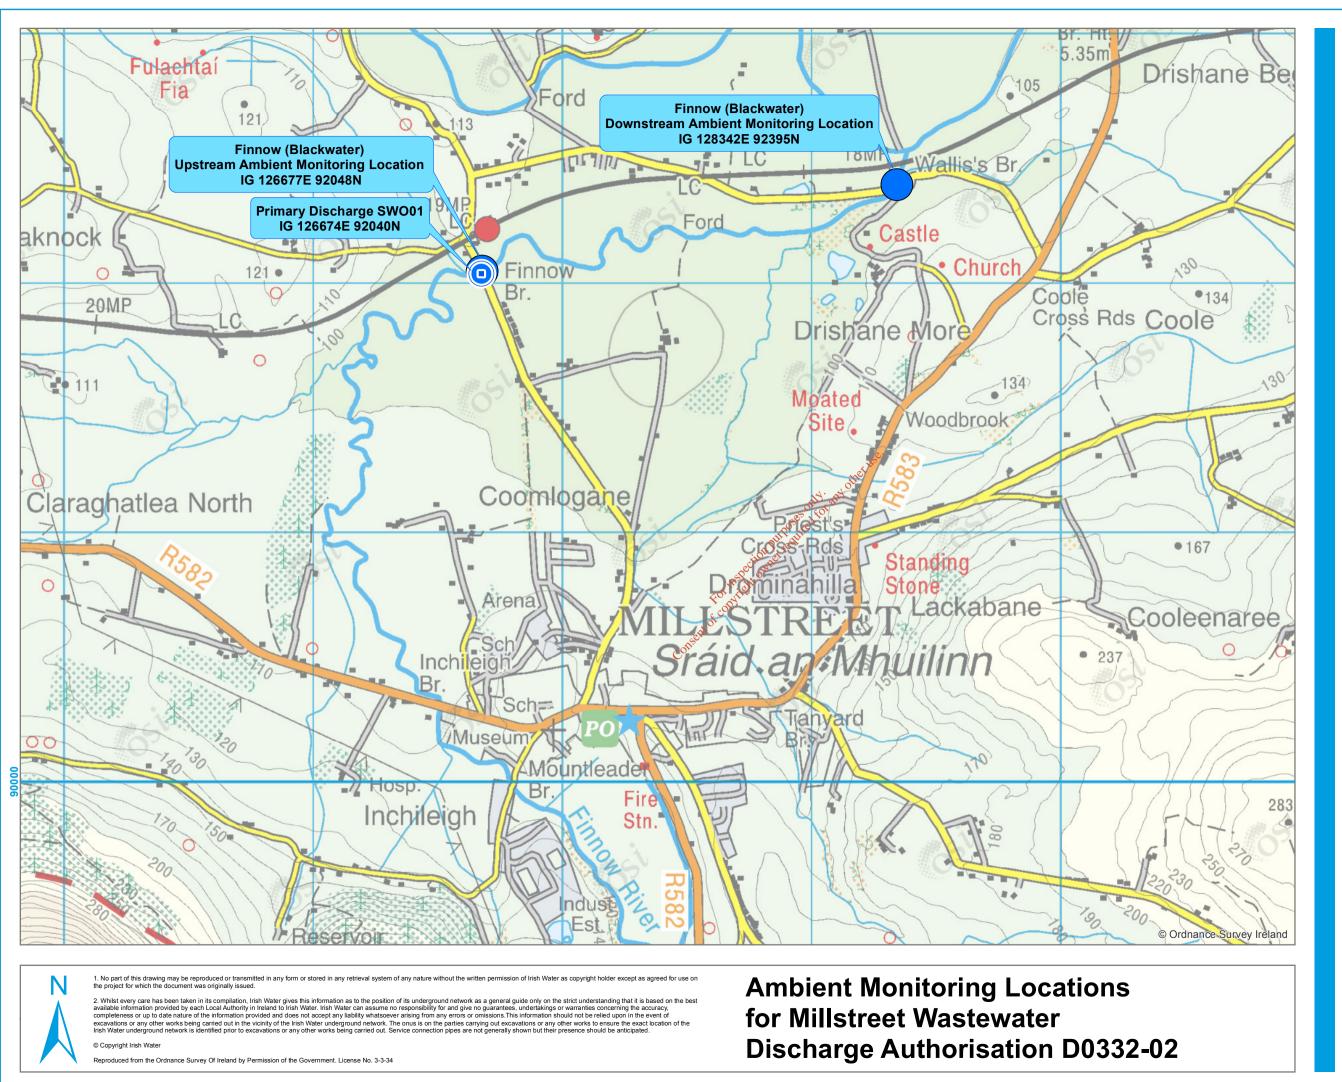

Irish Water recently conducted a review of the ambient monitoring locations and wishes to advise the Agency that the location of the upstream and downstream ambient monitoring points have changed to the following:

| Monitoring point | River Station | Grid Ref       | Waterbody    | River Water Body |
|------------------|---------------|----------------|--------------|------------------|
|                  | Code          | inspectioniles | name         | code             |
| Upstream         | RS18F030300 🔇 | 126677E,       | Finnow       | IE_SW_18F030300  |
|                  | (Finnow Br)   | 092048N        | (Blackwater) |                  |
| Downstream       | RS18F030400   | 128342E,       | Finnow       | IE_SW_18F030400  |
|                  | (Wallis's Br) | 092395N        | (Blackwater) |                  |

Please find enclosed: Map of proposed ambient monitoring locations

Yours sincerely,

Niall Horgan

**Environmental Regulation** 

Stiúrthóirí / Directors: Cathal Marley (Chairman), Niall Gleeson, Eamon Gallen, Yvonne Harris, Brendan Murphy, Maria O'Dwyer