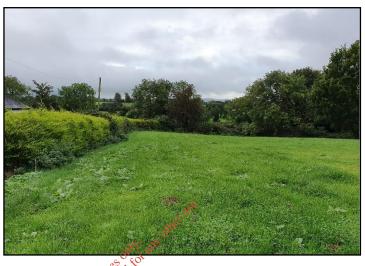

## ENVIRONMENTAL IMPACT ASSESSMENT REPORT

WOODVILLE PIG FARMS LTD., BALLYMACKEY, CO. TIPPERARY

Plate 1: Example of BL3 habitat onsite - the sow house.

Plate 3: Area of GA2 habitat, within the southern portion of the site.