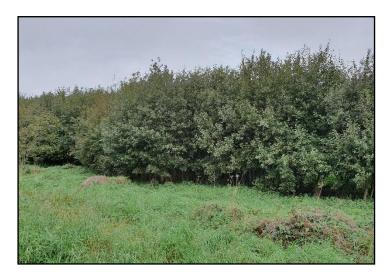

Plate 6: Section of fiedgerows (WL1) within southern portion of site.

Plate 8: Section of broadleaved woodland (WD1) along the western site boundary.

Notes:

WOODVILLE PIG FARMS LTD., BALLYMACKEY, CO. TIPPERARY