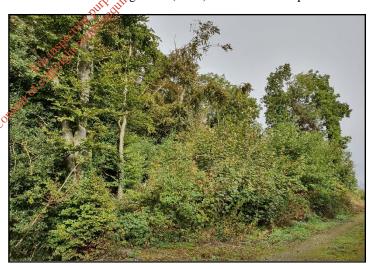

Plate 6: Section of fiedgerows (WL1) within southern portion of site.

Plate 8: Section of broadleaved woodland (WD1) along the western site boundary.

Notes:

WOODVILLE PIG FARMS LTD., BALLYMACKEY, CO. TIPPERARY