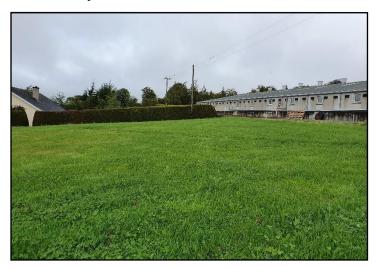

## ENVIRONMENTAL IMPACT ASSESSMENT REPORT

WOODVILLE PIG FARMS LTD., BALLYMACKEY, CO. TIPPERARY

Plate 1: Example of BL3 habitat onsite - the sow house.

Plate 3: Area of GA2 habitat, within the southern portion of the site.