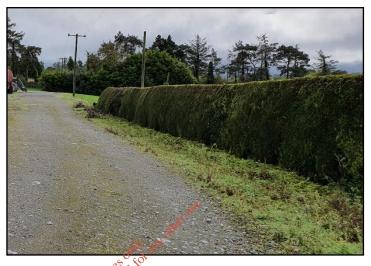

Plate 6: Section of fiedgerows (WL1) within southern portion of site.

Plate 8: Section of broadleaved woodland (WD1) along the western site boundary.

Notes:

WOODVILLE PIG FARMS LTD., BALLYMACKEY, CO. TIPPERARY