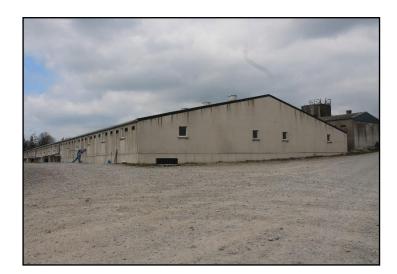

## ENVIRONMENTAL IMPACT ASSESSMENT REPORT

WOODVILLE PIG FARMS LTD., BALLYMACKEY, CO. TIPPERARY

Plate 1: Example of BL3 habitat onsite - the sow house.

Plate 3: Area of GA2 habitat, within the southern portion of the site.