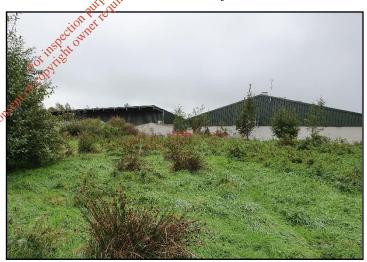

Plate 2: Section of WE1 habitat, with adjacent ED3 habitat.

Plate 4: GS4 habitat in the site's northern section.

Notes:

WOODVILLE PIG FARMS LTD., BALLYMACKEY, CO. TIPPERARY