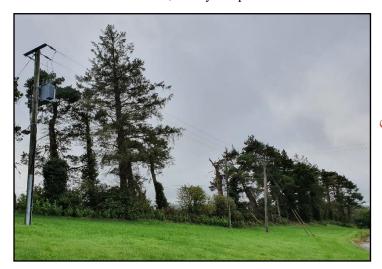

Plate 2: Section of WE1 habitat, with adjacent ED3 habitat.

Plate 4: GS4 habitat in the site's northern section.

Notes:

WOODVILLE PIG FARMS LTD., BALLYMACKEY, CO. TIPPERARY