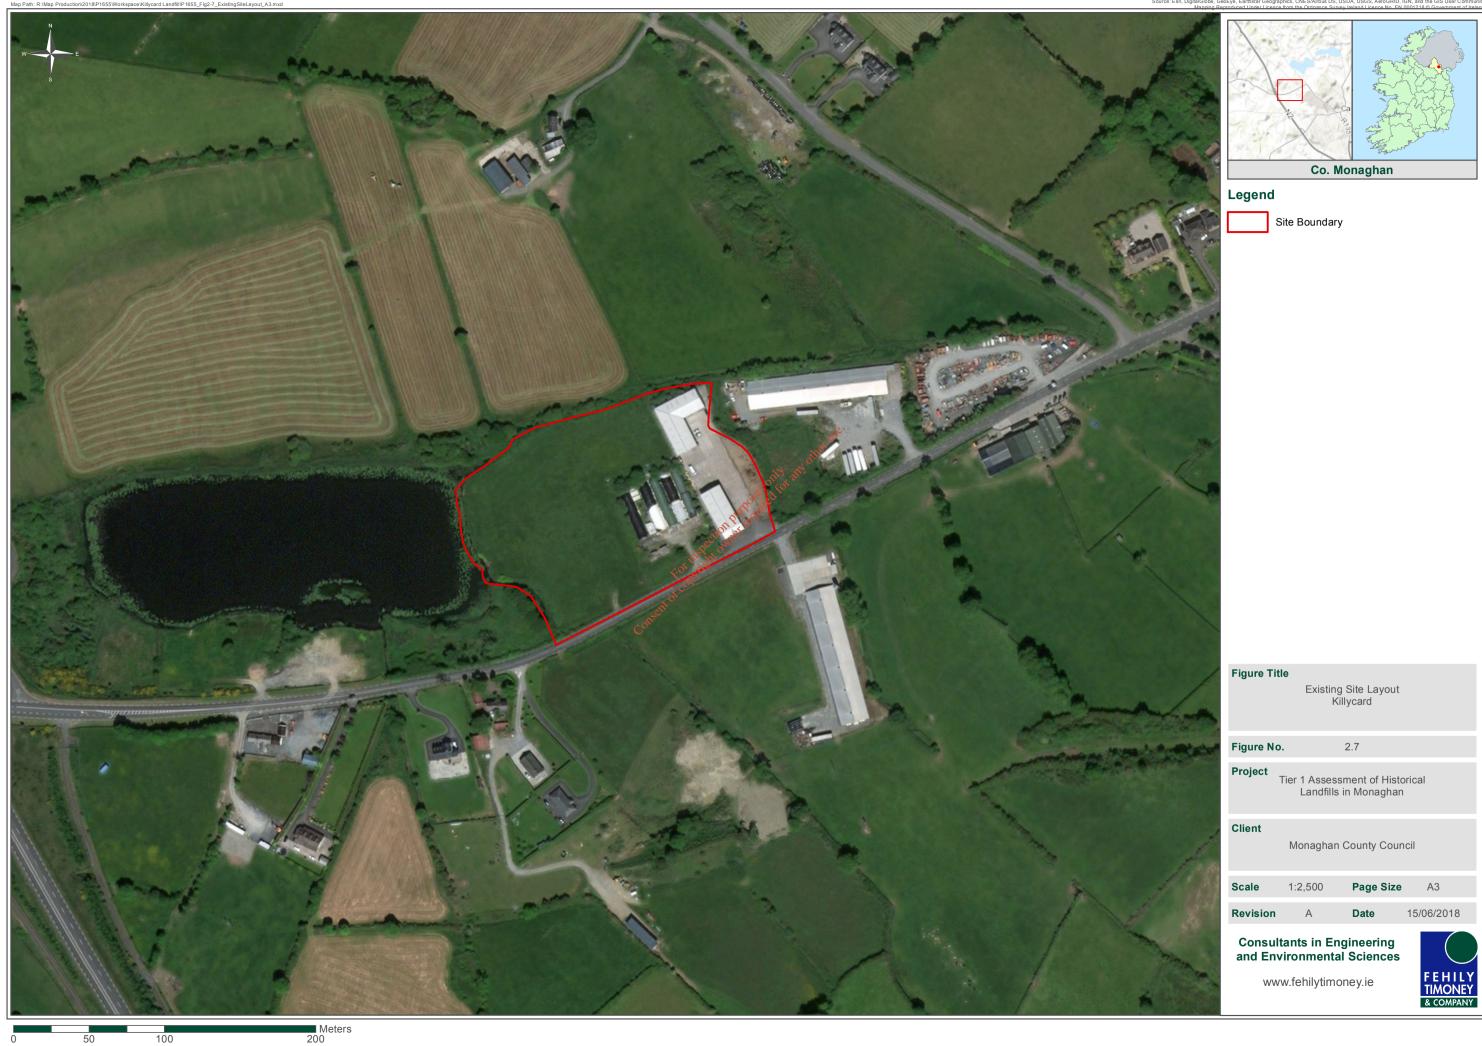

### Killycard Walkover Survey Checklist – 12<sup>th</sup> June 2018

| Information                                                                                                     | Checked       | Comment (include distances from site boundary)                                                                                                             |
|-----------------------------------------------------------------------------------------------------------------|---------------|------------------------------------------------------------------------------------------------------------------------------------------------------------|
| 1. What is the current land use?                                                                                |               | The majority of the site is vegetated and used for agriculture. Derelict mushroom buildings and industrial units are also present to the east of the site. |
|                                                                                                                 |               |                                                                                                                                                            |
| 2. What are the neighbouring land uses?                                                                         |               | Primarily agricultural with some residential buildings to the southwest of the site.                                                                       |
|                                                                                                                 |               |                                                                                                                                                            |
| 3. What is the size of the site?                                                                                |               | The site occupies approximately 2 Hectares                                                                                                                 |
|                                                                                                                 |               |                                                                                                                                                            |
| 4. What is the topography?                                                                                      |               | The site is relatively flat throughout.                                                                                                                    |
| 5. Are there potential receptors (if yes, give details)?                                                        |               | Yes, leachate to west of site                                                                                                                              |
| Houses                                                                                                          |               | Yes 156.                                                                                                                                                   |
| Surface water features (if yes, distance and direction of flow)                                                 |               | Corrinshigo lake borders the site to the west. Surface water ditches border the site to ehesouthwest and north.                                            |
| Any wetland or protected areas                                                                                  | alitho        | No                                                                                                                                                         |
| Public water supplies                                                                                           | ction of re   | No                                                                                                                                                         |
| Private wells                                                                                                   | insperdiction | Not evident                                                                                                                                                |
| Services &                                                                                                      | odium         | Overhead wires along the southeast of the site connecting to industrial units.                                                                             |
| Other buildings                                                                                                 |               | Derelict mushroom buildings onsite. Farm buildings to east and south of the site. Residential buildings within 100m to the southwest of the site.          |
| Other                                                                                                           |               | No                                                                                                                                                         |
|                                                                                                                 |               |                                                                                                                                                            |
| 6. Are there any potential sources of contamination (if yes, give details)?                                     |               | Yes – Waste from former landfill                                                                                                                           |
| Surface waste (if yes, what type?)                                                                              |               | Waste found protruding through soil cover throughout the site. Generally residual inert domestic and C&D waste.                                            |
| Surface ponding of leachate                                                                                     |               | No                                                                                                                                                         |
| Leachate seepage                                                                                                |               | No                                                                                                                                                         |
| Landfill gas odours                                                                                             |               | No                                                                                                                                                         |
|                                                                                                                 |               |                                                                                                                                                            |
| 7. Are there any outfalls to surface water? (If yes, are there discharges and what is the nature of discharge?) |               | Yes, lake to west of site/ Receptors north and SW of site                                                                                                  |
|                                                                                                                 |               |                                                                                                                                                            |