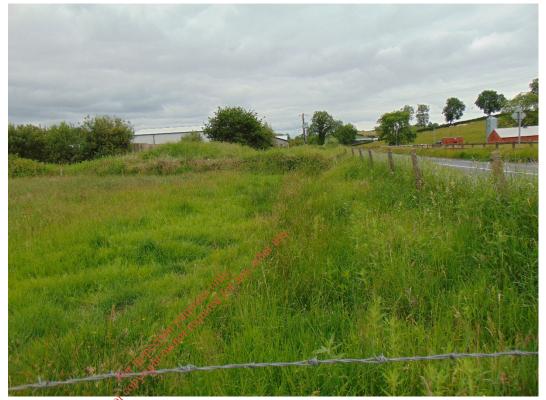

#### Description:

Southern section of vegetated field

Photo No.

**Date:** 12/06/18

8

#### Description:

Area west of industrial units, north of derelict mushroom buildings