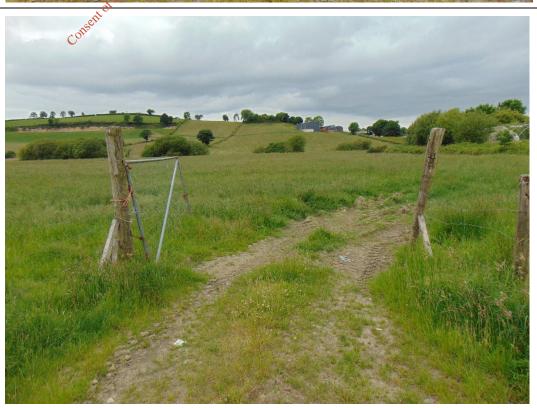

#### Description:

Site entrance to vegetated field

Consultants in Engineering and Environmental Sciences

www.fehilytimoney.ie

Client Name: Monaghan Co. Council

Site Location: Killycard

**Project Number: P1655** 

Photo No.

Date: 12/06/18

#### Description:

Southern section of vegetated field

Photo No.

**Date:** 12/06/18

8