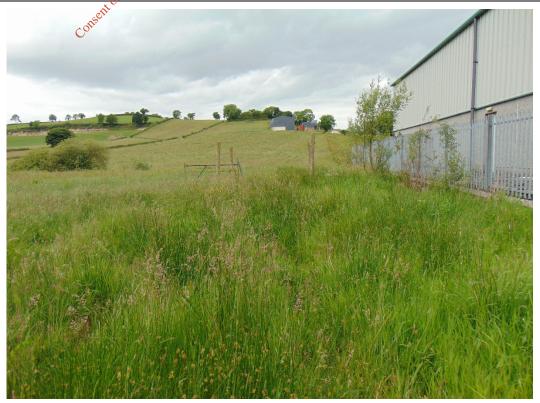

#### Description:

Area west of industrial units, north of derelict mushroom buildings