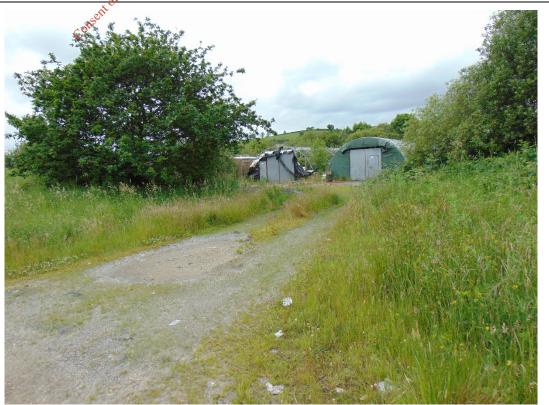

#### Description:

Site entrance to derelict mushroom buildings

Consultants in Engineering and Environmental Sciences

www.fehilytimoney.ie

Client Name: Monaghan Co. Council

Site Location: Killycard

Project Number: P1655