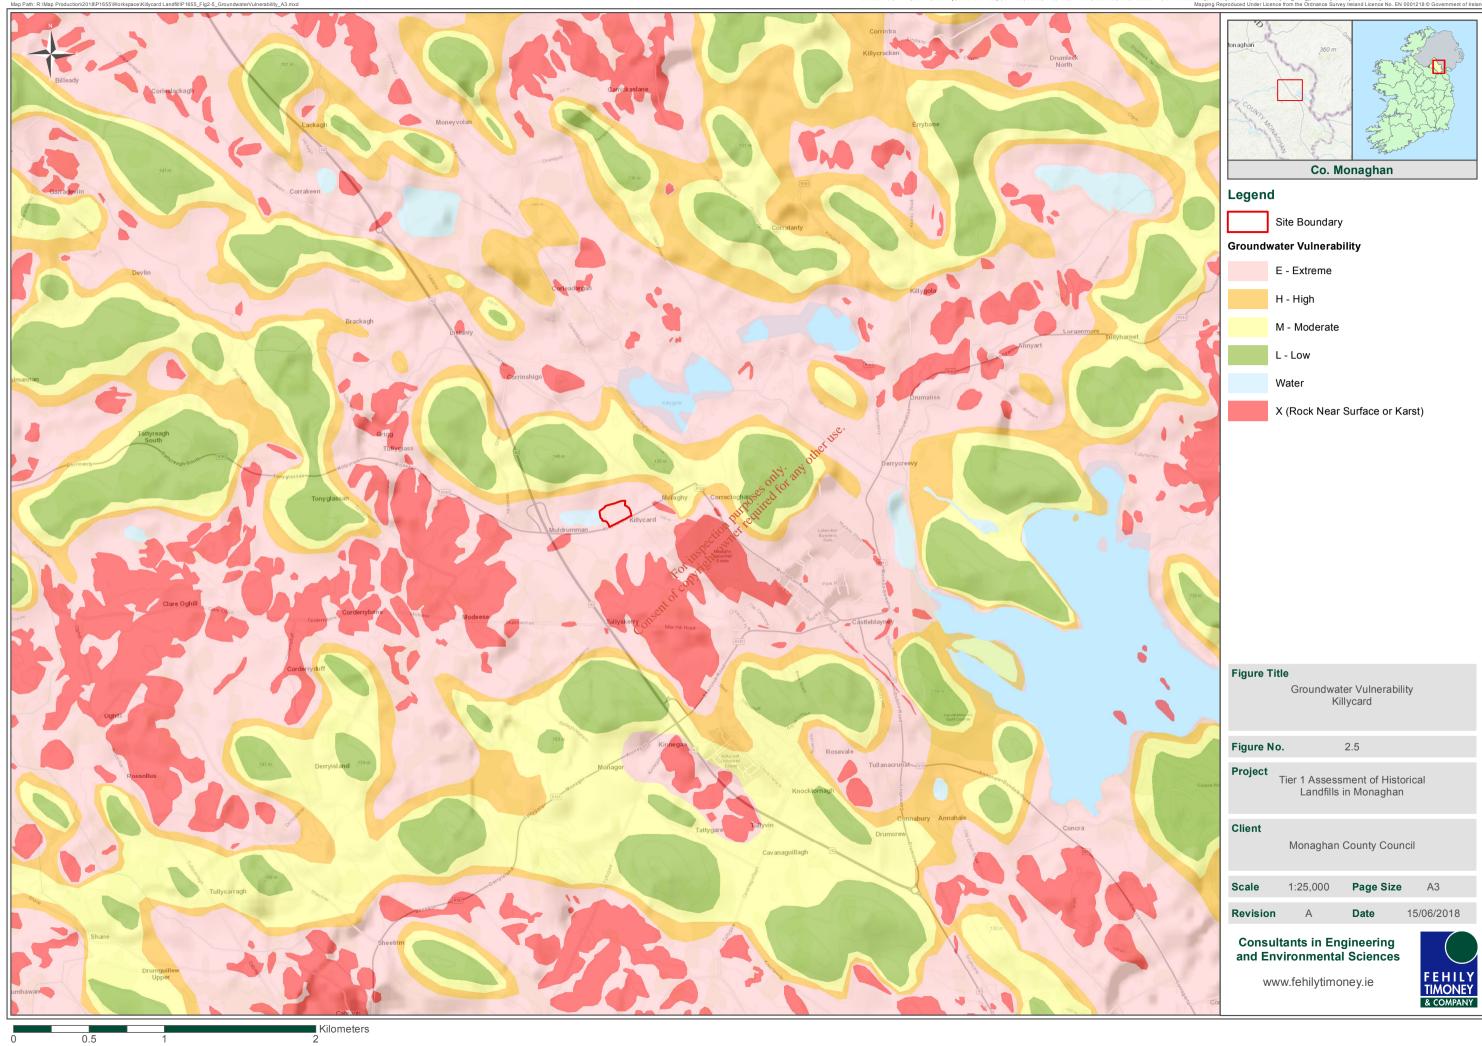

### Killycard Walkover Survey Checklist – 12<sup>th</sup> June 2018

| Information                                                                                                     | Checked       | Comment (include distances from site boundary)                                                                                                             |
|-----------------------------------------------------------------------------------------------------------------|---------------|------------------------------------------------------------------------------------------------------------------------------------------------------------|
| 1. What is the current land use?                                                                                |               | The majority of the site is vegetated and used for agriculture. Derelict mushroom buildings and industrial units are also present to the east of the site. |
|                                                                                                                 |               |                                                                                                                                                            |
| 2. What are the neighbouring land uses?                                                                         |               | Primarily agricultural with some residential buildings to the southwest of the site.                                                                       |
|                                                                                                                 |               |                                                                                                                                                            |
| 3. What is the size of the site?                                                                                |               | The site occupies approximately 2 Hectares                                                                                                                 |
|                                                                                                                 |               |                                                                                                                                                            |
| 4. What is the topography?                                                                                      |               | The site is relatively flat throughout.                                                                                                                    |
| 5. Are there potential receptors (if yes, give details)?                                                        |               | Yes, leachate to west of site                                                                                                                              |
| Houses                                                                                                          |               | Yes 156.                                                                                                                                                   |
| Surface water features (if yes, distance and direction of flow)                                                 |               | Corrinshigo lake borders the site to the west. Surface water ditches border the site to ehesouthwest and north.                                            |
| Any wetland or protected areas                                                                                  | alitho        | No                                                                                                                                                         |
| Public water supplies                                                                                           | ction of re   | No                                                                                                                                                         |
| Private wells                                                                                                   | insperdiction | Not evident                                                                                                                                                |
| Services &                                                                                                      | odium         | Overhead wires along the southeast of the site connecting to industrial units.                                                                             |
| Other buildings                                                                                                 |               | Derelict mushroom buildings onsite. Farm buildings to east and south of the site. Residential buildings within 100m to the southwest of the site.          |
| Other                                                                                                           |               | No                                                                                                                                                         |
|                                                                                                                 |               |                                                                                                                                                            |
| 6. Are there any potential sources of contamination (if yes, give details)?                                     |               | Yes – Waste from former landfill                                                                                                                           |
| Surface waste (if yes, what type?)                                                                              |               | Waste found protruding through soil cover throughout the site. Generally residual inert domestic and C&D waste.                                            |
| Surface ponding of leachate                                                                                     |               | No                                                                                                                                                         |
| Leachate seepage                                                                                                |               | No                                                                                                                                                         |
| Landfill gas odours                                                                                             |               | No                                                                                                                                                         |
|                                                                                                                 |               |                                                                                                                                                            |
| 7. Are there any outfalls to surface water? (If yes, are there discharges and what is the nature of discharge?) |               | Yes, lake to west of site/ Receptors north and SW of site                                                                                                  |
|                                                                                                                 |               |                                                                                                                                                            |