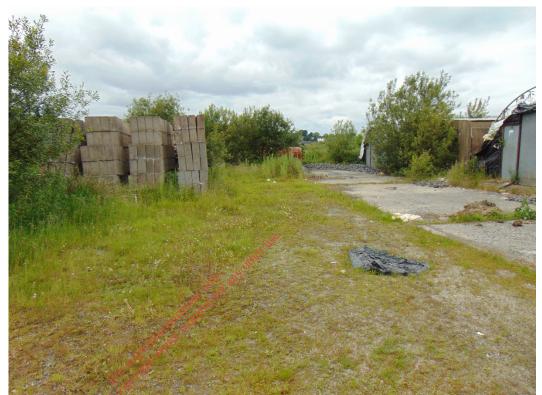

#### Description:

Site entrance to derelict mushroom buildings

Consultants in Engineering and Environmental Sciences

www.fehilytimoney.ie

Client Name: Monaghan Co. Council

Site Location: Killycard

Project Number: P1655

Photo No.

Date: 12/06/18

#### Description:

Area in front of derelict mushroom buildings

Photo No.

Date:

12/06/18