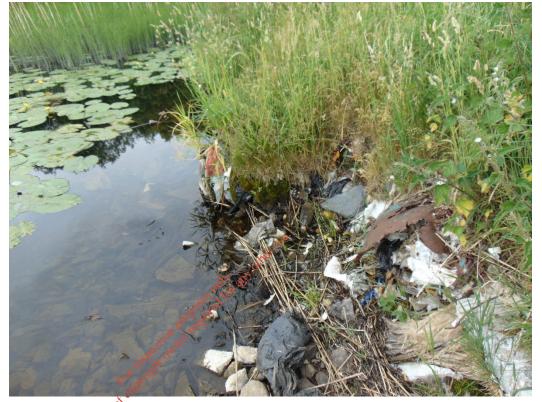

### Description:

Exposed waste material at western boundary of Corrinshigo Lake

Photo No.

12

Date:

12/06/18

### Description:

Exposed waste material at western boundary of Corrinshigo lake