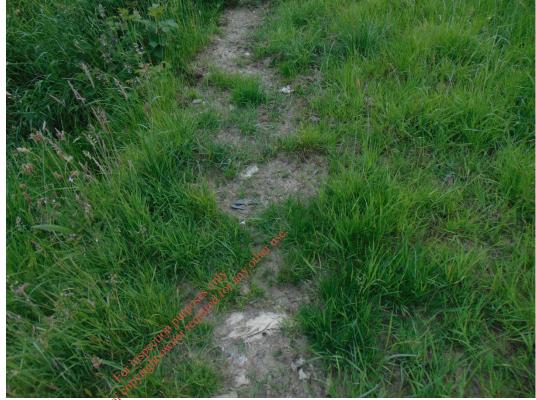

### Description:

Northern section of site, looking westwards

Photo No. Date: 12/06/18

### **Description:**

Waste material protruding from northern boundary adjacent to surface water ditch