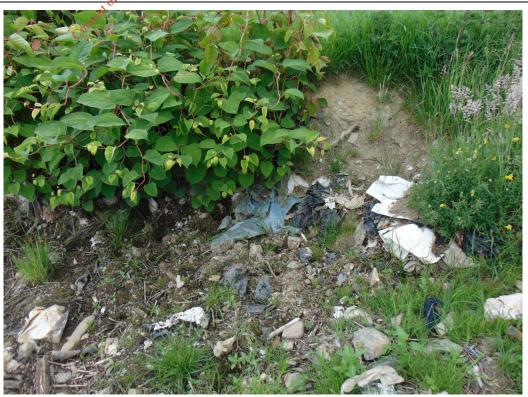

### Description:

Waste material protruding from soil surface

Photo No. Date: 14

12/06/18

### Description:

Waste material protruding from soil surface