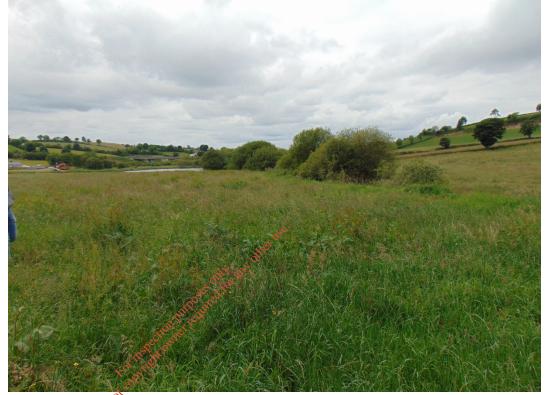

### Description:

Northern section of site, looking westwards

Photo No. Date: 12/06/18