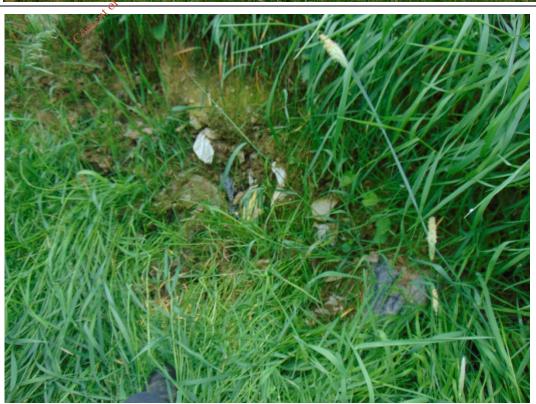

### **Description:**

Waste material protruding from northern boundary adjacent to surface water ditch