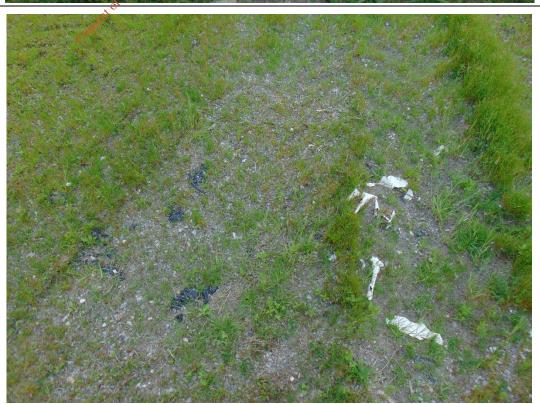

### Description:

Waste material protruding from soil surface

Photo No. Date: 14

12/06/18

### Description:

Waste material protruding from soil surface