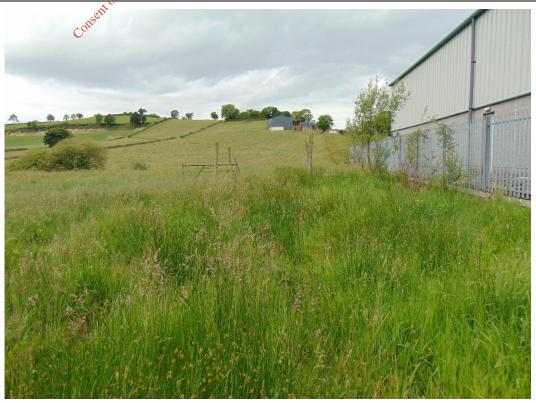

#### Description:

Area west of industrial units, north of derelict mushroom buildings