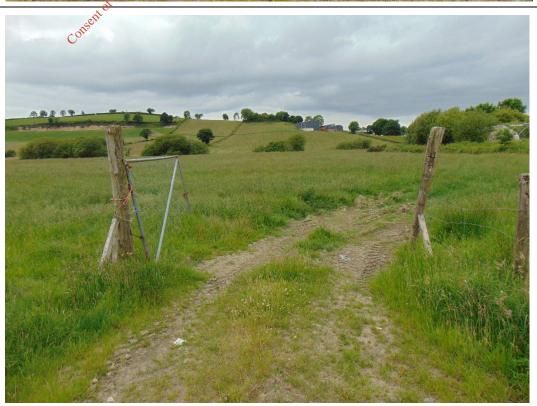

#### Description:

Site entrance to vegetated field

**Consultants in Engineering** and Environmental Sciences

www.fehilytimoney.ie

**Client Name:** Monaghan Co. Council

Site Location: Killycard

**Project Number: P1655** 

Photo No. 7

Date: 12/06/18

#### **Description:**

Southern section of vegetated field

Photo No. Date: 8

12/06/18