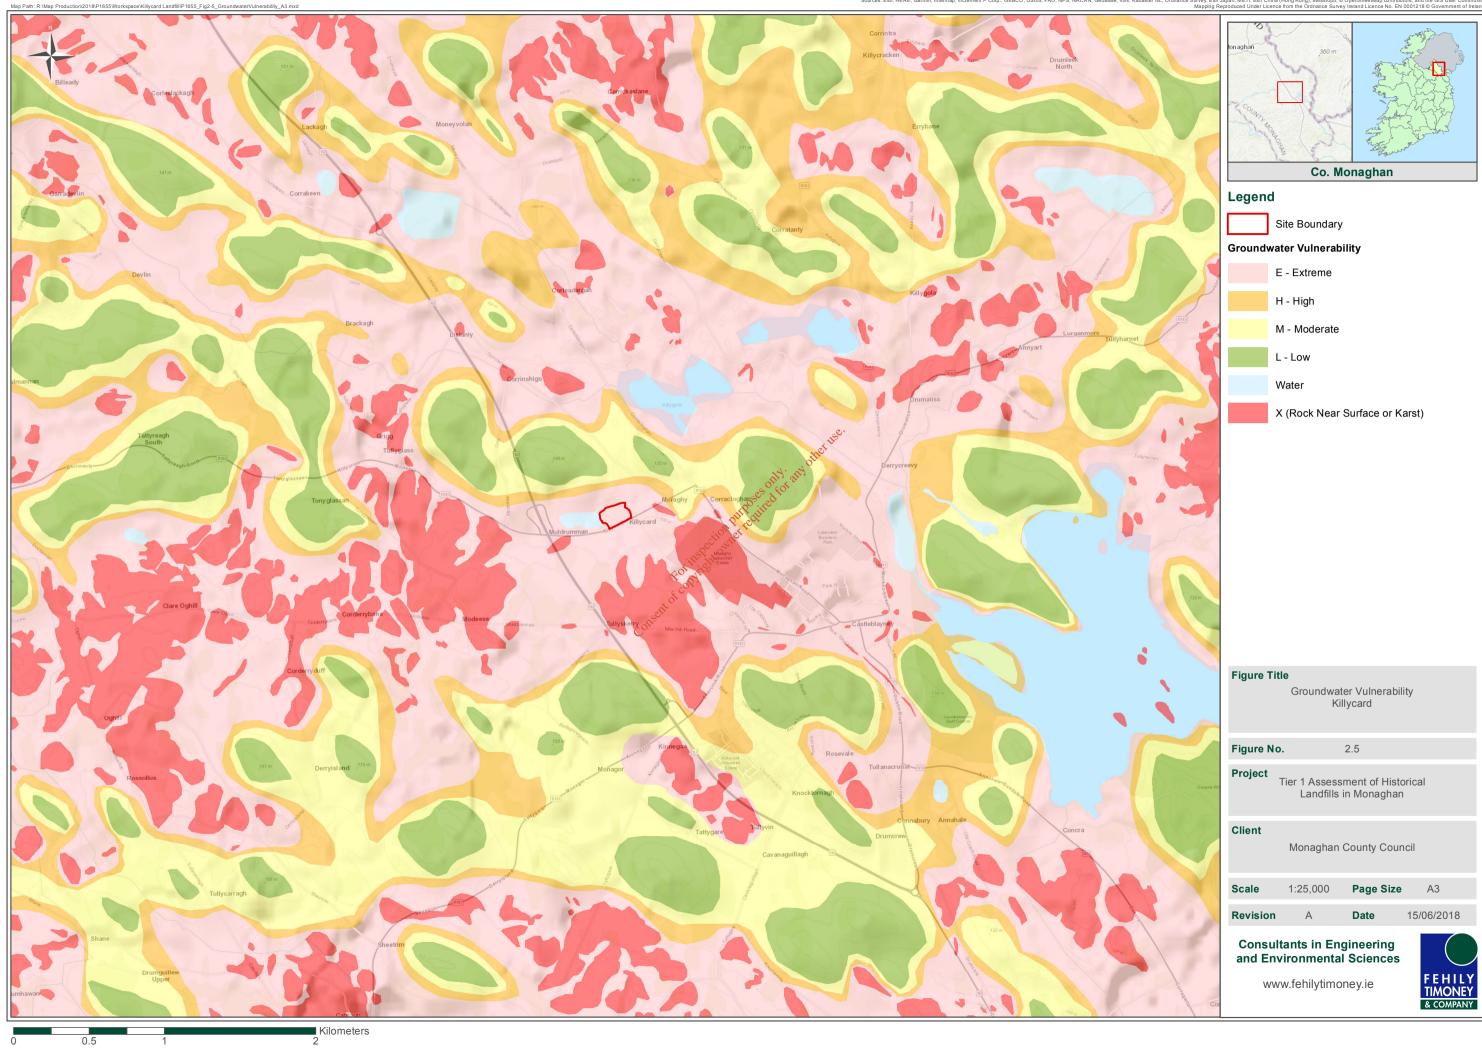

# Killycard Walkover Survey Checklist – 12<sup>th</sup> June 2018

| Information                                                                                                     | Checked     | Comment (include distances from site boundary)                                                                                                             |
|-----------------------------------------------------------------------------------------------------------------|-------------|------------------------------------------------------------------------------------------------------------------------------------------------------------|
| 1. What is the current land use?                                                                                |             | The majority of the site is vegetated and used for agriculture. Derelict mushroom buildings and industrial units are also present to the east of the site. |
|                                                                                                                 |             |                                                                                                                                                            |
| 2. What are the neighbouring land uses?                                                                         |             | Primarily agricultural with some residential buildings to the southwest of the site.                                                                       |
| 3. What is the size of the site?                                                                                |             | The site occupies approximately 2 Hectares                                                                                                                 |
| 4. What is the topography?                                                                                      |             | The site is relatively flat throughout.                                                                                                                    |
| 5. Are there potential receptors (if yes, give details)?                                                        |             | Yes, leachate to west of site                                                                                                                              |
| Houses                                                                                                          |             | Yes yes.                                                                                                                                                   |
| Surface water features (if yes, distance and direction of flow)                                                 |             | Corrinshigo lake borders the site to the west. Surface water ditches border the site to eh                                                                 |
| Any wetland or protected areas                                                                                  | autho       | No                                                                                                                                                         |
| Public water supplies                                                                                           | ction le re | No                                                                                                                                                         |
| Private wells                                                                                                   | · insport   | Not evident                                                                                                                                                |
| Services 8                                                                                                      | opythe      | Overhead wires along the southeast of the site connecting to industrial units.                                                                             |
| Private wells  Services  Other buildings                                                                        |             | Derelict mushroom buildings onsite. Farm buildings to east and south of the site. Residential buildings within 100m to the southwest of the site.          |
| Other                                                                                                           |             | No                                                                                                                                                         |
|                                                                                                                 |             |                                                                                                                                                            |
| 6. Are there any potential sources of contamination (if yes, give details)?                                     |             | Yes – Waste from former landfill                                                                                                                           |
| Surface waste (if yes, what type?)                                                                              |             | Waste found protruding through soil cover throughout the site. Generally residual inert domestic and C&D waste.                                            |
| Surface ponding of leachate                                                                                     |             | No                                                                                                                                                         |
| Leachate seepage                                                                                                |             | No                                                                                                                                                         |
| Landfill gas odours                                                                                             |             | No                                                                                                                                                         |
|                                                                                                                 |             |                                                                                                                                                            |
| 7. Are there any outfalls to surface water? (If yes, are there discharges and what is the nature of discharge?) |             | Yes, lake to west of site/ Receptors north and SW of site                                                                                                  |
|                                                                                                                 |             |                                                                                                                                                            |

| Information                                                                               | Checked              | Comment (include distances from site boundary)                                       |
|-------------------------------------------------------------------------------------------|----------------------|--------------------------------------------------------------------------------------|
| 8. Are there any signs of impact on the environment? (If yes, take photographic evidence) |                      | Yes, waste depositing into lake                                                      |
| Vegetation die off, bare ground                                                           |                      | No                                                                                   |
| Leachate seepages                                                                         |                      | No                                                                                   |
| Odours                                                                                    |                      | No                                                                                   |
| Litter                                                                                    |                      | Yes, waste found protruding through soil cover throughout the site.                  |
| Gas bubbling through water                                                                |                      | No                                                                                   |
| Signs of settlement                                                                       |                      | No                                                                                   |
| Subsidence, water logged areas                                                            |                      | No                                                                                   |
| Drainage or hydraulic issues                                                              |                      | No                                                                                   |
| Downstream water quality appears poorer than upstream water quality                       |                      | No                                                                                   |
|                                                                                           |                      |                                                                                      |
| 9. Are there any indications of remedial measures? (Provide details)                      |                      | No net lie.                                                                          |
| Capping                                                                                   |                      | Ney: and                                                                             |
| Landfill gas collection                                                                   | -0                   | No.                                                                                  |
| Leachate collection                                                                       | an Purp              | No                                                                                   |
|                                                                                           | Dection net          |                                                                                      |
| 10. Describe fences and security features (if any)                                        | or insection whether | Fencing and walls around buildings, ditches around most of site, wall along the road |
| alt of                                                                                    |                      |                                                                                      |
| Any other relevant information?                                                           |                      |                                                                                      |