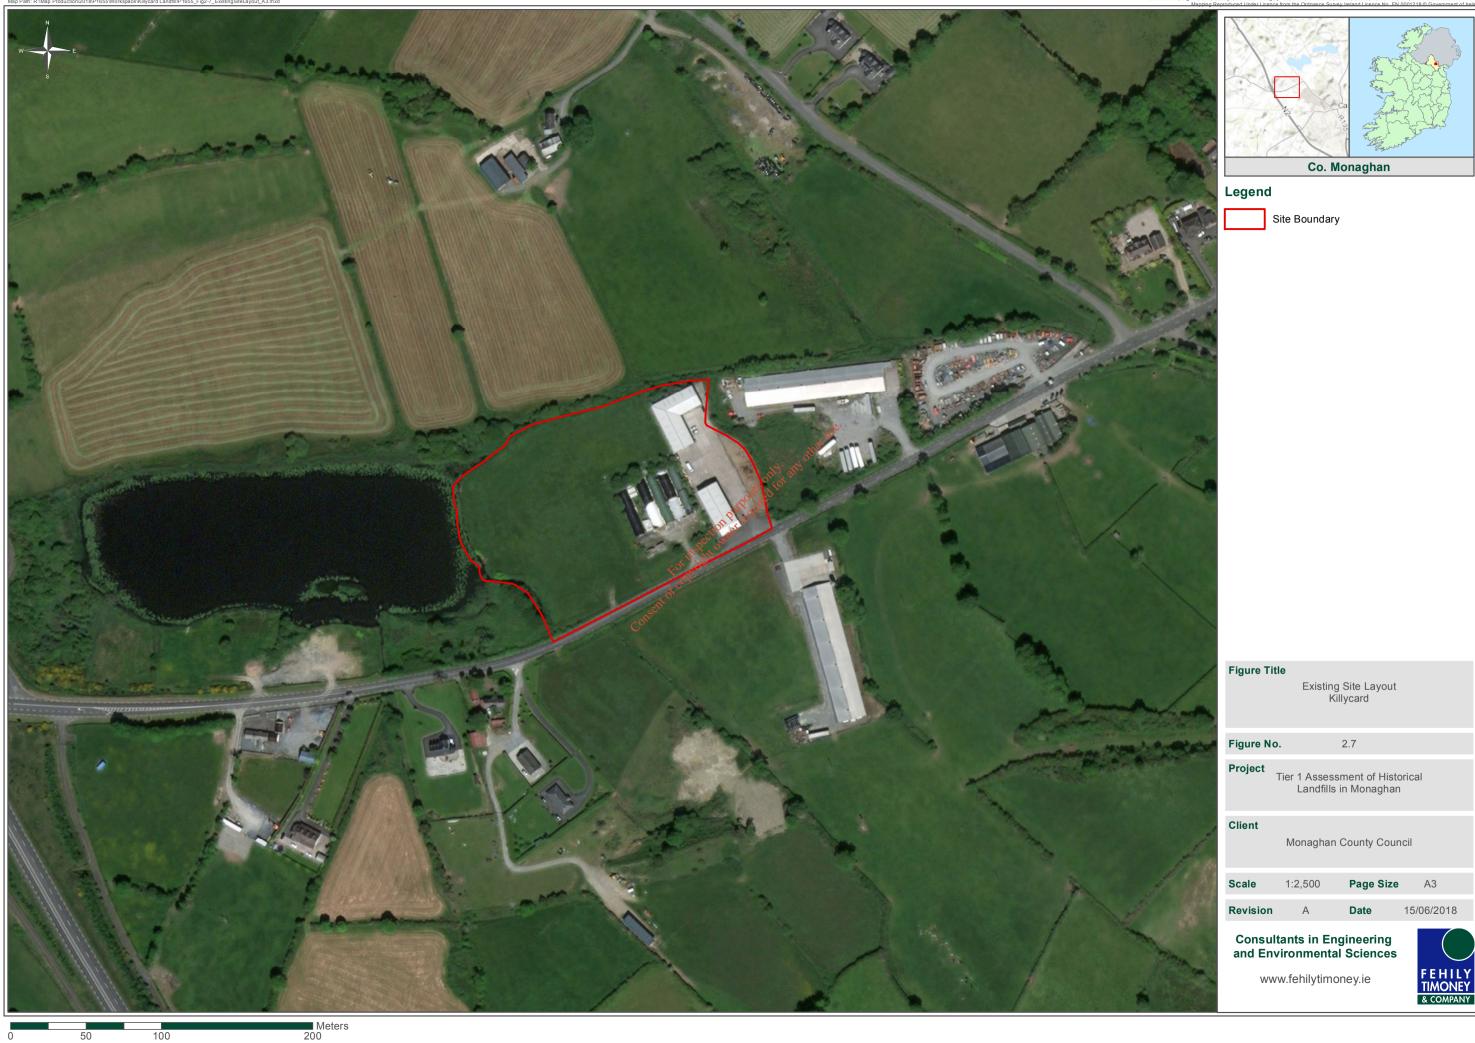

# Killycard Walkover Survey Checklist – 12<sup>th</sup> June 2018

| Information                                                                                                     | Checked     | Comment (include distances from site boundary)                                                                                                             |
|-----------------------------------------------------------------------------------------------------------------|-------------|------------------------------------------------------------------------------------------------------------------------------------------------------------|
| 1. What is the current land use?                                                                                |             | The majority of the site is vegetated and used for agriculture. Derelict mushroom buildings and industrial units are also present to the east of the site. |
|                                                                                                                 |             |                                                                                                                                                            |
| 2. What are the neighbouring land uses?                                                                         |             | Primarily agricultural with some residential buildings to the southwest of the site.                                                                       |
| 3. What is the size of the site?                                                                                |             | The site occupies approximately 2 Hectares                                                                                                                 |
| 4. What is the topography?                                                                                      |             | The site is relatively flat throughout.                                                                                                                    |
| 5. Are there potential receptors (if yes, give details)?                                                        |             | Yes, leachate to west of site                                                                                                                              |
| Houses                                                                                                          |             | Yes yes.                                                                                                                                                   |
| Surface water features (if yes, distance and direction of flow)                                                 |             | Corrinshigo lake borders the site to the west. Surface water ditches border the site to eh                                                                 |
| Any wetland or protected areas                                                                                  | autho       | No                                                                                                                                                         |
| Public water supplies                                                                                           | ction le re | No                                                                                                                                                         |
| Private wells                                                                                                   | · insport   | Not evident                                                                                                                                                |
| Services 8                                                                                                      | opythe      | Overhead wires along the southeast of the site connecting to industrial units.                                                                             |
| Private wells  Services  Other buildings                                                                        |             | Derelict mushroom buildings onsite. Farm buildings to east and south of the site. Residential buildings within 100m to the southwest of the site.          |
| Other                                                                                                           |             | No                                                                                                                                                         |
|                                                                                                                 |             |                                                                                                                                                            |
| 6. Are there any potential sources of contamination (if yes, give details)?                                     |             | Yes – Waste from former landfill                                                                                                                           |
| Surface waste (if yes, what type?)                                                                              |             | Waste found protruding through soil cover throughout the site. Generally residual inert domestic and C&D waste.                                            |
| Surface ponding of leachate                                                                                     |             | No                                                                                                                                                         |
| Leachate seepage                                                                                                |             | No                                                                                                                                                         |
| Landfill gas odours                                                                                             |             | No                                                                                                                                                         |
|                                                                                                                 |             |                                                                                                                                                            |
| 7. Are there any outfalls to surface water? (If yes, are there discharges and what is the nature of discharge?) |             | Yes, lake to west of site/ Receptors north and SW of site                                                                                                  |
|                                                                                                                 |             |                                                                                                                                                            |

| Information                                                                               | Checked              | Comment (include distances from site boundary)                                       |
|-------------------------------------------------------------------------------------------|----------------------|--------------------------------------------------------------------------------------|
| 8. Are there any signs of impact on the environment? (If yes, take photographic evidence) |                      | Yes, waste depositing into lake                                                      |
| Vegetation die off, bare ground                                                           |                      | No                                                                                   |
| Leachate seepages                                                                         |                      | No                                                                                   |
| Odours                                                                                    |                      | No                                                                                   |
| Litter                                                                                    |                      | Yes, waste found protruding through soil cover throughout the site.                  |
| Gas bubbling through water                                                                |                      | No                                                                                   |
| Signs of settlement                                                                       |                      | No                                                                                   |
| Subsidence, water logged areas                                                            |                      | No                                                                                   |
| Drainage or hydraulic issues                                                              |                      | No                                                                                   |
| Downstream water quality appears poorer than upstream water quality                       |                      | No                                                                                   |
|                                                                                           |                      |                                                                                      |
| 9. Are there any indications of remedial measures? (Provide details)                      |                      | No net lie.                                                                          |
| Capping                                                                                   |                      | Ney: and                                                                             |
| Landfill gas collection                                                                   | -0                   | No.                                                                                  |
| Leachate collection                                                                       | an Purp              | No                                                                                   |
|                                                                                           | Dection net          |                                                                                      |
| 10. Describe fences and security features (if any)                                        | or insection whether | Fencing and walls around buildings, ditches around most of site, wall along the road |
| alt of                                                                                    |                      |                                                                                      |
| Any other relevant information?                                                           |                      |                                                                                      |