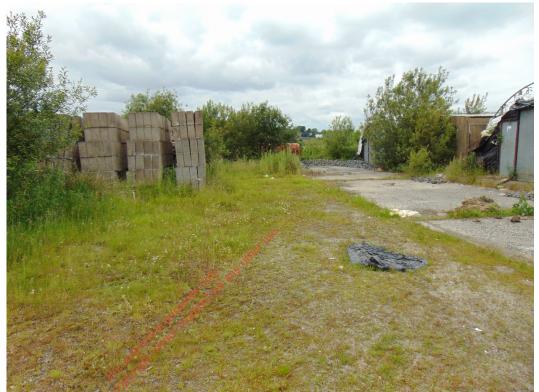

#### Description:

Site entrance to derelict mushroom buildings

Consultants in Engineering and Environmental Sciences

www.fehilytimoney.ie

Client Name: Monaghan Co. Council

Site Location: Killycard

**Project Number: P1655** 

#### **Description:**

Area in front of derelict mushroom buildings

Photo No.

Date:

12/06/18