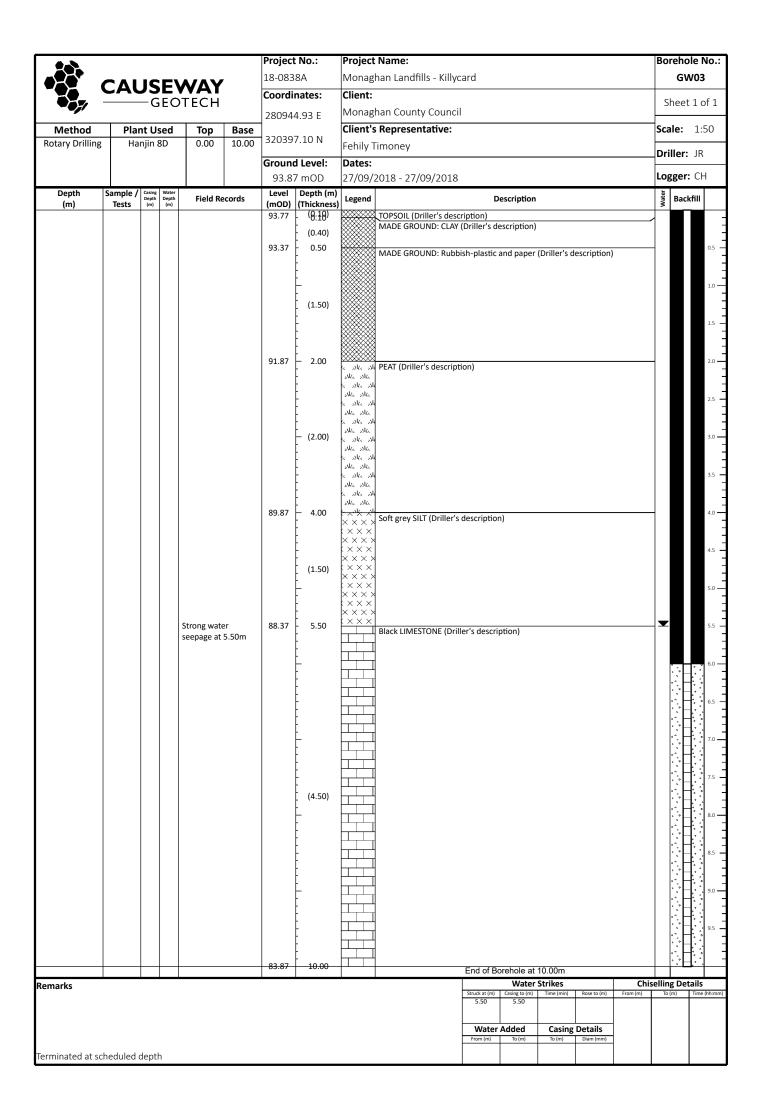

APPENDIX B
BOREHOLE LOGS

APPENDIX C
TRIAL PIT LOGS

| 202           | Project         |                                   |        | : Name:     |         |                                                                                                                                                       | Tr                                                                    | ial Pit               |         |         |        |
|---------------|-----------------|-----------------------------------|--------|-------------|---------|-------------------------------------------------------------------------------------------------------------------------------------------------------|-----------------------------------------------------------------------|-----------------------|---------|---------|--------|
|               | CAUS            | EWAY                              | 18-083 |             |         | han Landfills - Killycard                                                                                                                             |                                                                       |                       |         | TPO     | )1     |
|               | G               | EWAY<br>EOTECH                    | Co-ord |             | Client: | han County Council                                                                                                                                    |                                                                       |                       |         | Sheet 1 | 1 of 1 |
| Method:       |                 |                                   | 28094  |             |         | Representative:                                                                                                                                       |                                                                       |                       |         |         |        |
| Trial Pitting |                 |                                   | 32040  | 6.91 N      |         | Гimoney                                                                                                                                               |                                                                       |                       | So      | ale:    | 1:25   |
| Plant:        |                 |                                   |        | d Level:    | Date:   |                                                                                                                                                       |                                                                       |                       | 1.      | ogger:  | GH     |
| 13T Tracked E | xcavator        | T                                 | _      | 1 mOD       | 20/09/  | 2018                                                                                                                                                  |                                                                       |                       |         |         | ОП     |
| (m)           | Sample / Tests  | Field Records                     | (mOD)  | (Thickness) | Legend  |                                                                                                                                                       | Description                                                           |                       | Wate    |         |        |
| Depth         |                 | Field Records  Fast flow at 2.10m | Level  | Depth (m)   | Logond  | TOPSOIL  MADE GROUND: Firm brown sliftragments of plastic glass and refine to coarse.  MADE GROUND: Black waste - 4 shoes, mattress, steel pipe, clot | ightly sandy slightly<br>ope. Sand is fine to<br>10% plastic, 5% glas | coarse. Gravel is ang |         |         | 1.0    |
|               |                 |                                   | 89.41  | 4.50        | X       | End o                                                                                                                                                 | of trial pit at 4.50m                                                 |                       |         |         | 4.0    |
| Remarks       |                 |                                   |        |             |         |                                                                                                                                                       | Mator                                                                 | Strikes:              | Stabili | ty:     |        |
|               |                 |                                   |        |             |         |                                                                                                                                                       | Struck at (m):                                                        | Remarks:              | Unstab  |         |        |
|               |                 |                                   |        |             |         |                                                                                                                                                       | 2.10                                                                  | Fast flow at 2.10m    |         |         |        |
|               |                 |                                   |        |             |         |                                                                                                                                                       |                                                                       |                       | Width   |         | 1.00   |
| Terminated at | scheduled deptl | า                                 |        |             |         |                                                                                                                                                       |                                                                       |                       | Lengtl  | h: :    | 2.80   |