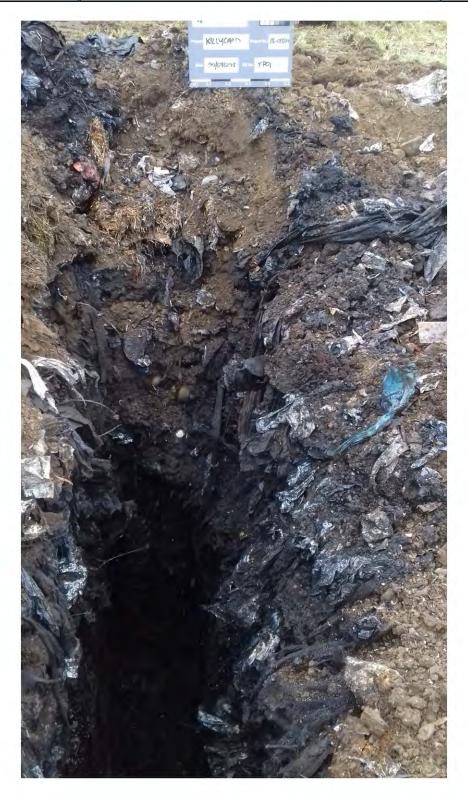

APPENDIX B
BOREHOLE LOGS

APPENDIX C
TRIAL PIT LOGS

| 202           | Project         |                                   |        | : Name:     |         |                                                                                                                                                       | Tr                                                                    | ial Pit               |         |         |        |
|---------------|-----------------|-----------------------------------|--------|-------------|---------|-------------------------------------------------------------------------------------------------------------------------------------------------------|-----------------------------------------------------------------------|-----------------------|---------|---------|--------|
|               | CAUS            | EWAY                              | 18-083 |             |         | han Landfills - Killycard                                                                                                                             |                                                                       |                       |         | TPO     | )1     |
|               | G               | EWAY<br>EOTECH                    | Co-ord |             | Client: | han County Council                                                                                                                                    |                                                                       |                       |         | Sheet 1 | 1 of 1 |
| Method:       |                 |                                   | 28094  |             |         | Representative:                                                                                                                                       |                                                                       |                       |         |         |        |
| Trial Pitting |                 |                                   | 32040  | 6.91 N      |         | Гimoney                                                                                                                                               |                                                                       |                       | So      | ale:    | 1:25   |
| Plant:        |                 |                                   |        | d Level:    | Date:   |                                                                                                                                                       |                                                                       |                       | 1.      | ogger:  | GH     |
| 13T Tracked E | xcavator        | T                                 | _      | 1 mOD       | 20/09/  | 2018                                                                                                                                                  |                                                                       |                       |         |         | ОП     |
| (m)           | Sample / Tests  | Field Records                     | (mOD)  | (Thickness) | Legend  |                                                                                                                                                       | Description                                                           |                       | Wate    |         |        |
| Depth         |                 | Field Records  Fast flow at 2.10m | Level  | Depth (m)   | Logond  | TOPSOIL  MADE GROUND: Firm brown sliftragments of plastic glass and refine to coarse.  MADE GROUND: Black waste - 4 shoes, mattress, steel pipe, clot | ightly sandy slightly<br>ope. Sand is fine to<br>10% plastic, 5% glas | coarse. Gravel is ang |         |         | 1.0    |
|               |                 |                                   | 89.41  | 4.50        | X       | End o                                                                                                                                                 | of trial pit at 4.50m                                                 |                       |         |         | 4.0    |
| Remarks       |                 |                                   |        |             |         |                                                                                                                                                       | Mator                                                                 | Strikes:              | Stabili | ty:     |        |
|               |                 |                                   |        |             |         |                                                                                                                                                       | Struck at (m):                                                        | Remarks:              | Unstab  |         |        |
|               |                 |                                   |        |             |         |                                                                                                                                                       | 2.10                                                                  | Fast flow at 2.10m    |         |         |        |
|               |                 |                                   |        |             |         |                                                                                                                                                       |                                                                       |                       | Width   |         | 1.00   |
| Terminated at | scheduled deptl | า                                 |        |             |         |                                                                                                                                                       |                                                                       |                       | Lengtl  | h: :    | 2.80   |