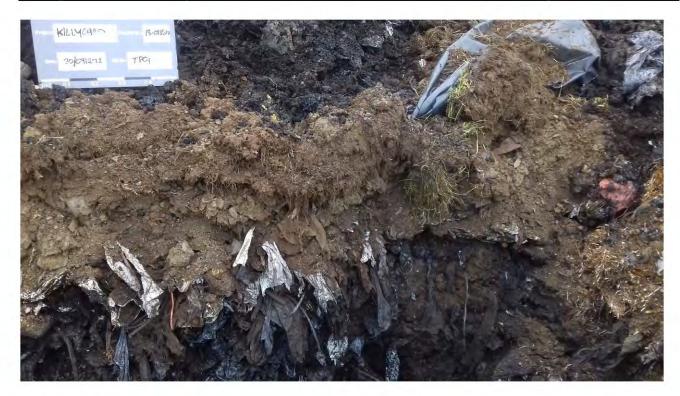

APPENDIX B
BOREHOLE LOGS

APPENDIX C
TRIAL PIT LOGS

| 202           | Project         |                                   |        | : Name:     |         |                                                                                                                                                       | Tr                                                                    | ial Pit               |         |         |        |
|---------------|-----------------|-----------------------------------|--------|-------------|---------|-------------------------------------------------------------------------------------------------------------------------------------------------------|-----------------------------------------------------------------------|-----------------------|---------|---------|--------|
|               | CAUS            | EWAY                              | 18-083 |             |         | han Landfills - Killycard                                                                                                                             |                                                                       |                       |         | TPO     | )1     |
|               | G               | EWAY<br>EOTECH                    | Co-ord |             | Client: | han County Council                                                                                                                                    |                                                                       |                       |         | Sheet 1 | 1 of 1 |
| Method:       |                 |                                   | 28094  |             |         | Representative:                                                                                                                                       |                                                                       |                       |         |         |        |
| Trial Pitting |                 |                                   | 32040  | 6.91 N      |         | Гimoney                                                                                                                                               |                                                                       |                       | So      | ale:    | 1:25   |
| Plant:        |                 |                                   |        | d Level:    | Date:   |                                                                                                                                                       |                                                                       |                       | 1.      | ogger:  | GH     |
| 13T Tracked E | xcavator        | T                                 | _      | 1 mOD       | 20/09/  | 2018                                                                                                                                                  |                                                                       |                       |         |         | ОП     |
| (m)           | Sample / Tests  | Field Records                     | (mOD)  | (Thickness) | Legend  |                                                                                                                                                       | Description                                                           |                       | Wate    |         |        |
| Depth         |                 | Field Records  Fast flow at 2.10m | Level  | Depth (m)   | Logond  | TOPSOIL  MADE GROUND: Firm brown sliftragments of plastic glass and refine to coarse.  MADE GROUND: Black waste - 4 shoes, mattress, steel pipe, clot | ightly sandy slightly<br>ope. Sand is fine to<br>10% plastic, 5% glas | coarse. Gravel is ang |         |         | 1.0    |
|               |                 |                                   | 89.41  | 4.50        | X       | End o                                                                                                                                                 | of trial pit at 4.50m                                                 |                       |         |         | 4.0    |
| Remarks       |                 |                                   |        |             |         |                                                                                                                                                       | Mator                                                                 | Strikes:              | Stabili | ty:     |        |
|               |                 |                                   |        |             |         |                                                                                                                                                       | Struck at (m):                                                        | Remarks:              | Unstab  |         |        |
|               |                 |                                   |        |             |         |                                                                                                                                                       | 2.10                                                                  | Fast flow at 2.10m    |         |         |        |
|               |                 |                                   |        |             |         |                                                                                                                                                       |                                                                       |                       | Width   |         | 1.00   |
| Terminated at | scheduled deptl | า                                 |        |             |         |                                                                                                                                                       |                                                                       |                       | Lengtl  | h: :    | 2.80   |