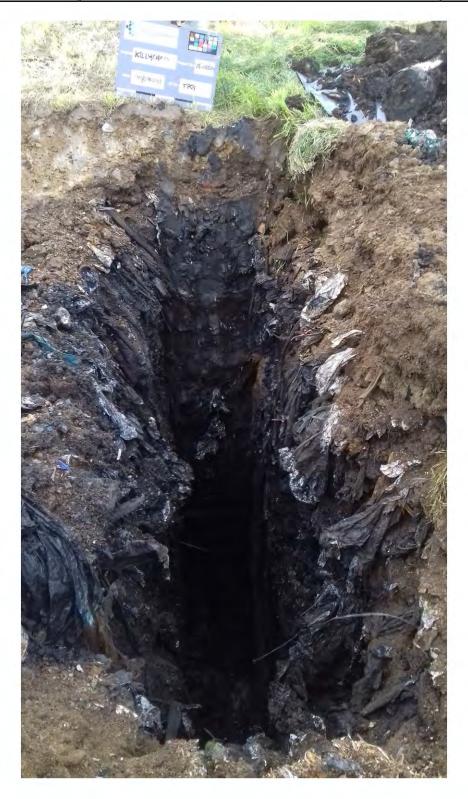

APPENDIX B
BOREHOLE LOGS

APPENDIX C
TRIAL PIT LOGS

| 202           | Project         |                                   |        | : Name:     |         |                                                                                                                                                       | Tr                                                                    | ial Pit               |         |         |        |
|---------------|-----------------|-----------------------------------|--------|-------------|---------|-------------------------------------------------------------------------------------------------------------------------------------------------------|-----------------------------------------------------------------------|-----------------------|---------|---------|--------|
|               | CAUS            | EWAY                              | 18-083 |             |         | han Landfills - Killycard                                                                                                                             |                                                                       |                       |         | TPO     | )1     |
|               | G               | EWAY<br>EOTECH                    | Co-ord |             | Client: | han County Council                                                                                                                                    |                                                                       |                       |         | Sheet 1 | 1 of 1 |
| Method:       |                 |                                   | 28094  |             |         | Representative:                                                                                                                                       |                                                                       |                       |         |         |        |
| Trial Pitting |                 |                                   | 32040  | 6.91 N      |         | Гimoney                                                                                                                                               |                                                                       |                       | So      | ale:    | 1:25   |
| Plant:        |                 |                                   |        | d Level:    | Date:   |                                                                                                                                                       |                                                                       |                       | 1.      | ogger:  | GH     |
| 13T Tracked E | xcavator        | T                                 | _      | 1 mOD       | 20/09/  | 2018                                                                                                                                                  |                                                                       |                       |         |         | ОП     |
| (m)           | Sample / Tests  | Field Records                     | (mOD)  | (Thickness) | Legend  |                                                                                                                                                       | Description                                                           |                       | Wate    |         |        |
| Depth         |                 | Field Records  Fast flow at 2.10m | Level  | Depth (m)   | Logond  | TOPSOIL  MADE GROUND: Firm brown sliftragments of plastic glass and refine to coarse.  MADE GROUND: Black waste - 4 shoes, mattress, steel pipe, clot | ightly sandy slightly<br>ope. Sand is fine to<br>10% plastic, 5% glas | coarse. Gravel is ang |         |         | 1.0    |
|               |                 |                                   | 89.41  | 4.50        | X       | End o                                                                                                                                                 | of trial pit at 4.50m                                                 |                       |         |         | 4.0    |
| Remarks       |                 |                                   |        |             |         |                                                                                                                                                       | Mator                                                                 | Strikes:              | Stabili | ty:     |        |
|               |                 |                                   |        |             |         |                                                                                                                                                       | Struck at (m):                                                        | Remarks:              | Unstab  |         |        |
|               |                 |                                   |        |             |         |                                                                                                                                                       | 2.10                                                                  | Fast flow at 2.10m    |         |         |        |
|               |                 |                                   |        |             |         |                                                                                                                                                       |                                                                       |                       | Width   |         | 1.00   |
| Terminated at | scheduled deptl | า                                 |        |             |         |                                                                                                                                                       |                                                                       |                       | Lengtl  | h: :    | 2.80   |