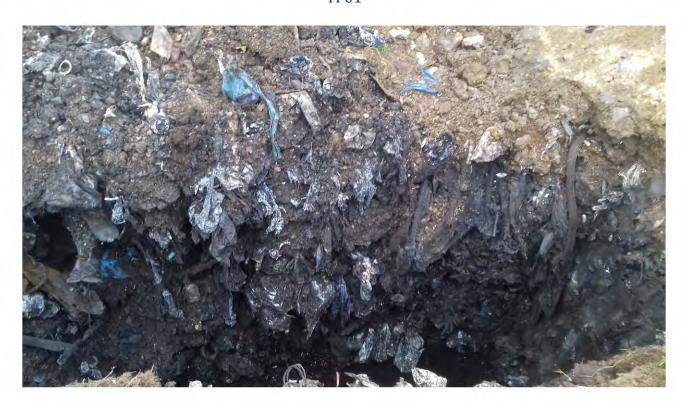

APPENDIX B
BOREHOLE LOGS

APPENDIX C
TRIAL PIT LOGS

| 202           | Project         |                                   |        | : Name:     |         |                                                                                                                                                       | Tr                                                                    | ial Pit               |         |         |        |
|---------------|-----------------|-----------------------------------|--------|-------------|---------|-------------------------------------------------------------------------------------------------------------------------------------------------------|-----------------------------------------------------------------------|-----------------------|---------|---------|--------|
|               | CAUS            | EWAY                              | 18-083 |             |         | han Landfills - Killycard                                                                                                                             |                                                                       |                       |         | TPO     | )1     |
|               | G               | EWAY<br>EOTECH                    | Co-ord |             | Client: | han County Council                                                                                                                                    |                                                                       |                       |         | Sheet 1 | 1 of 1 |
| Method:       |                 |                                   | 28094  |             |         | Representative:                                                                                                                                       |                                                                       |                       |         |         |        |
| Trial Pitting |                 |                                   | 32040  | 6.91 N      |         | Гimoney                                                                                                                                               |                                                                       |                       | So      | ale:    | 1:25   |
| Plant:        |                 |                                   |        | d Level:    | Date:   |                                                                                                                                                       |                                                                       |                       | 1.      | ogger:  | GH     |
| 13T Tracked E | xcavator        | T                                 | _      | 1 mOD       | 20/09/  | 2018                                                                                                                                                  |                                                                       |                       |         |         | ОП     |
| (m)           | Sample / Tests  | Field Records                     | (mOD)  | (Thickness) | Legend  |                                                                                                                                                       | Description                                                           |                       | Wate    |         |        |
| Depth         |                 | Field Records  Fast flow at 2.10m | Level  | Depth (m)   | Logond  | TOPSOIL  MADE GROUND: Firm brown sliftragments of plastic glass and refine to coarse.  MADE GROUND: Black waste - 4 shoes, mattress, steel pipe, clot | ightly sandy slightly<br>ope. Sand is fine to<br>10% plastic, 5% glas | coarse. Gravel is ang |         |         | 1.0    |
|               |                 |                                   | 89.41  | 4.50        | X       | End o                                                                                                                                                 | of trial pit at 4.50m                                                 |                       |         |         | 4.0    |
| Remarks       |                 |                                   |        |             |         |                                                                                                                                                       | Mator                                                                 | Strikes:              | Stabili | ty:     |        |
|               |                 |                                   |        |             |         |                                                                                                                                                       | Struck at (m):                                                        | Remarks:              | Unstab  |         |        |
|               |                 |                                   |        |             |         |                                                                                                                                                       | 2.10                                                                  | Fast flow at 2.10m    |         |         |        |
|               |                 |                                   |        |             |         |                                                                                                                                                       |                                                                       |                       | Width   |         | 1.00   |
| Terminated at | scheduled deptl | า                                 |        |             |         |                                                                                                                                                       |                                                                       |                       | Lengtl  | h: :    | 2.80   |