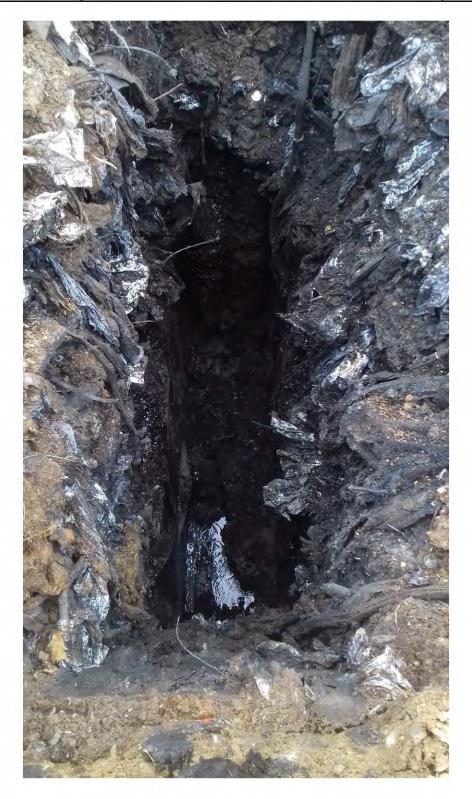

APPENDIX B
BOREHOLE LOGS

APPENDIX C
TRIAL PIT LOGS

| 202           | Project         |                                   |        | : Name:     |         |                                                                                                                                                       | Tr                                                                    | ial Pit               |         |         |        |
|---------------|-----------------|-----------------------------------|--------|-------------|---------|-------------------------------------------------------------------------------------------------------------------------------------------------------|-----------------------------------------------------------------------|-----------------------|---------|---------|--------|
|               | CAUS            | EWAY                              | 18-083 |             |         | han Landfills - Killycard                                                                                                                             |                                                                       |                       |         | TPO     | )1     |
|               | G               | EWAY<br>EOTECH                    | Co-ord |             | Client: | han County Council                                                                                                                                    |                                                                       |                       |         | Sheet 1 | 1 of 1 |
| Method:       |                 |                                   | 28094  |             |         | Representative:                                                                                                                                       |                                                                       |                       |         |         |        |
| Trial Pitting |                 |                                   | 32040  | 6.91 N      |         | Гimoney                                                                                                                                               |                                                                       |                       | So      | ale:    | 1:25   |
| Plant:        |                 |                                   |        | d Level:    | Date:   |                                                                                                                                                       |                                                                       |                       | 1.      | ogger:  | GH     |
| 13T Tracked E | xcavator        | T                                 | _      | 1 mOD       | 20/09/  | 2018                                                                                                                                                  |                                                                       |                       |         |         | ОП     |
| (m)           | Sample / Tests  | Field Records                     | (mOD)  | (Thickness) | Legend  |                                                                                                                                                       | Description                                                           |                       | Wate    |         |        |
| Depth         |                 | Field Records  Fast flow at 2.10m | Level  | Depth (m)   | Logond  | TOPSOIL  MADE GROUND: Firm brown sliftragments of plastic glass and refine to coarse.  MADE GROUND: Black waste - 4 shoes, mattress, steel pipe, clot | ightly sandy slightly<br>ope. Sand is fine to<br>10% plastic, 5% glas | coarse. Gravel is ang |         |         | 1.0    |
|               |                 |                                   | 89.41  | 4.50        | X       | End o                                                                                                                                                 | of trial pit at 4.50m                                                 |                       |         |         | 4.0    |
| Remarks       |                 |                                   |        |             |         |                                                                                                                                                       | Mator                                                                 | Strikes:              | Stabili | ty:     |        |
|               |                 |                                   |        |             |         |                                                                                                                                                       | Struck at (m):                                                        | Remarks:              | Unstab  |         |        |
|               |                 |                                   |        |             |         |                                                                                                                                                       | 2.10                                                                  | Fast flow at 2.10m    |         |         |        |
|               |                 |                                   |        |             |         |                                                                                                                                                       |                                                                       |                       | Width   |         | 1.00   |
| Terminated at | scheduled deptl | า                                 |        |             |         |                                                                                                                                                       |                                                                       |                       | Lengtl  | h: :    | 2.80   |