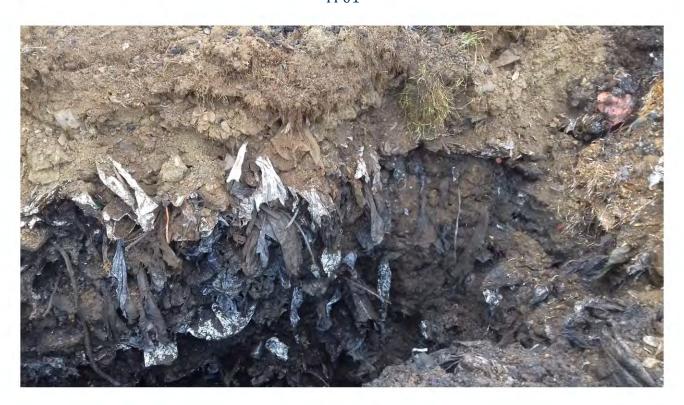

APPENDIX B
BOREHOLE LOGS

APPENDIX C
TRIAL PIT LOGS

| 202           | Project         |                                   |        | : Name:     |         |                                                                                                                                                       | Tr                                                                    | ial Pit               |         |         |        |
|---------------|-----------------|-----------------------------------|--------|-------------|---------|-------------------------------------------------------------------------------------------------------------------------------------------------------|-----------------------------------------------------------------------|-----------------------|---------|---------|--------|
|               | CAUS            | EWAY                              | 18-083 |             |         | han Landfills - Killycard                                                                                                                             |                                                                       |                       |         | TPO     | )1     |
|               | G               | EWAY<br>EOTECH                    | Co-ord |             | Client: | han County Council                                                                                                                                    |                                                                       |                       |         | Sheet 1 | 1 of 1 |
| Method:       |                 |                                   | 28094  |             |         | Representative:                                                                                                                                       |                                                                       |                       |         |         |        |
| Trial Pitting |                 |                                   | 32040  | 6.91 N      |         | Гimoney                                                                                                                                               |                                                                       |                       | So      | ale:    | 1:25   |
| Plant:        |                 |                                   |        | d Level:    | Date:   |                                                                                                                                                       |                                                                       |                       | 1.      | ogger:  | GH     |
| 13T Tracked E | xcavator        | T                                 | _      | 1 mOD       | 20/09/  | 2018                                                                                                                                                  |                                                                       |                       |         |         | ОП     |
| (m)           | Sample / Tests  | Field Records                     | (mOD)  | (Thickness) | Legend  |                                                                                                                                                       | Description                                                           |                       | Wate    |         |        |
| Depth         |                 | Field Records  Fast flow at 2.10m | Level  | Depth (m)   | Logond  | TOPSOIL  MADE GROUND: Firm brown sliftragments of plastic glass and refine to coarse.  MADE GROUND: Black waste - 4 shoes, mattress, steel pipe, clot | ightly sandy slightly<br>ope. Sand is fine to<br>10% plastic, 5% glas | coarse. Gravel is ang |         |         | 1.0    |
|               |                 |                                   | 89.41  | 4.50        | X       | End o                                                                                                                                                 | of trial pit at 4.50m                                                 |                       |         |         | 4.0    |
| Remarks       |                 |                                   |        |             |         |                                                                                                                                                       | Mator                                                                 | Strikes:              | Stabili | ty:     |        |
|               |                 |                                   |        |             |         |                                                                                                                                                       | Struck at (m):                                                        | Remarks:              | Unstab  |         |        |
|               |                 |                                   |        |             |         |                                                                                                                                                       | 2.10                                                                  | Fast flow at 2.10m    |         |         |        |
|               |                 |                                   |        |             |         |                                                                                                                                                       |                                                                       |                       | Width   |         | 1.00   |
| Terminated at | scheduled deptl | า                                 |        |             |         |                                                                                                                                                       |                                                                       |                       | Lengtl  | h: :    | 2.80   |