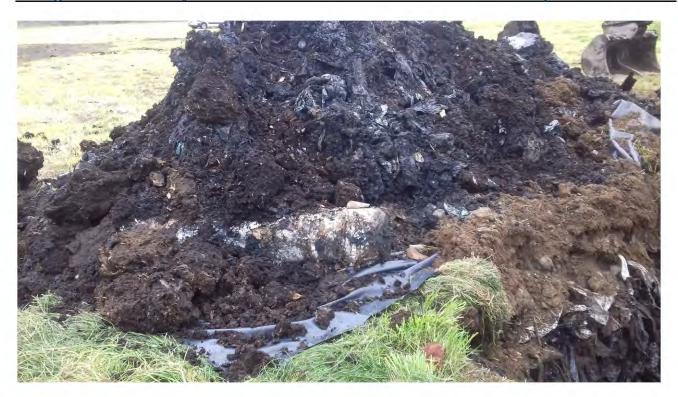

APPENDIX B
BOREHOLE LOGS

APPENDIX C
TRIAL PIT LOGS

| 202           | Project         |                                   |        | : Name:     |         |                                                                                                                                                       | Tr                                                                    | ial Pit               |         |         |        |
|---------------|-----------------|-----------------------------------|--------|-------------|---------|-------------------------------------------------------------------------------------------------------------------------------------------------------|-----------------------------------------------------------------------|-----------------------|---------|---------|--------|
|               | CAUS            | EWAY                              | 18-083 |             |         | han Landfills - Killycard                                                                                                                             |                                                                       |                       |         | TPO     | )1     |
|               | G               | EWAY<br>EOTECH                    | Co-ord |             | Client: | han County Council                                                                                                                                    |                                                                       |                       |         | Sheet 1 | 1 of 1 |
| Method:       |                 |                                   | 28094  |             |         | Representative:                                                                                                                                       |                                                                       |                       |         |         |        |
| Trial Pitting |                 |                                   | 32040  | 6.91 N      |         | Гimoney                                                                                                                                               |                                                                       |                       | So      | ale:    | 1:25   |
| Plant:        |                 |                                   |        | d Level:    | Date:   |                                                                                                                                                       |                                                                       |                       | 1.      | ogger:  | GH     |
| 13T Tracked E | xcavator        | T                                 | _      | 1 mOD       | 20/09/  | 2018                                                                                                                                                  |                                                                       |                       |         |         | ОП     |
| (m)           | Sample / Tests  | Field Records                     | (mOD)  | (Thickness) | Legend  |                                                                                                                                                       | Description                                                           |                       | Wate    |         |        |
| Depth         |                 | Field Records  Fast flow at 2.10m | Level  | Depth (m)   | Logond  | TOPSOIL  MADE GROUND: Firm brown sliftragments of plastic glass and refine to coarse.  MADE GROUND: Black waste - 4 shoes, mattress, steel pipe, clot | ightly sandy slightly<br>ope. Sand is fine to<br>10% plastic, 5% glas | coarse. Gravel is ang |         |         | 1.0    |
|               |                 |                                   | 89.41  | 4.50        | X       | End o                                                                                                                                                 | of trial pit at 4.50m                                                 |                       |         |         | 4.0    |
| Remarks       |                 |                                   |        |             |         |                                                                                                                                                       | Mator                                                                 | Strikes:              | Stabili | ty:     |        |
|               |                 |                                   |        |             |         |                                                                                                                                                       | Struck at (m):                                                        | Remarks:              | Unstab  |         |        |
|               |                 |                                   |        |             |         |                                                                                                                                                       | 2.10                                                                  | Fast flow at 2.10m    |         |         |        |
|               |                 |                                   |        |             |         |                                                                                                                                                       |                                                                       |                       | Width   |         | 1.00   |
| Terminated at | scheduled deptl | า                                 |        |             |         |                                                                                                                                                       |                                                                       |                       | Lengtl  | h: :    | 2.80   |