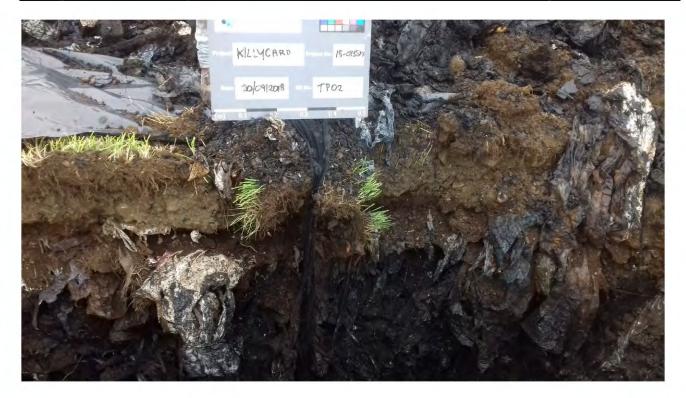

APPENDIX B
BOREHOLE LOGS

APPENDIX C
TRIAL PIT LOGS

| 202           | Project         |                                   |        | : Name:     |         |                                                                                                                                                       | Tr                                                                    | ial Pit               |         |         |        |
|---------------|-----------------|-----------------------------------|--------|-------------|---------|-------------------------------------------------------------------------------------------------------------------------------------------------------|-----------------------------------------------------------------------|-----------------------|---------|---------|--------|
|               | CAUS            | EWAY                              | 18-083 |             |         | han Landfills - Killycard                                                                                                                             |                                                                       |                       |         | TPO     | )1     |
|               | G               | EWAY<br>EOTECH                    | Co-ord |             | Client: | han County Council                                                                                                                                    |                                                                       |                       |         | Sheet 1 | 1 of 1 |
| Method:       |                 |                                   | 28094  |             |         | Representative:                                                                                                                                       |                                                                       |                       |         |         |        |
| Trial Pitting |                 |                                   | 32040  | 6.91 N      |         | Гimoney                                                                                                                                               |                                                                       |                       | So      | ale:    | 1:25   |
| Plant:        |                 |                                   |        | d Level:    | Date:   |                                                                                                                                                       |                                                                       |                       | 1.      | ogger:  | GH     |
| 13T Tracked E | xcavator        | T                                 | _      | 1 mOD       | 20/09/  | 2018                                                                                                                                                  |                                                                       |                       |         |         | ОП     |
| (m)           | Sample / Tests  | Field Records                     | (mOD)  | (Thickness) | Legend  |                                                                                                                                                       | Description                                                           |                       | Wate    |         |        |
| Depth         |                 | Field Records  Fast flow at 2.10m | Level  | Depth (m)   | Logond  | TOPSOIL  MADE GROUND: Firm brown sliftragments of plastic glass and refine to coarse.  MADE GROUND: Black waste - 4 shoes, mattress, steel pipe, clot | ightly sandy slightly<br>ope. Sand is fine to<br>10% plastic, 5% glas | coarse. Gravel is ang |         |         | 1.0    |
|               |                 |                                   | 89.41  | 4.50        | X       | End o                                                                                                                                                 | of trial pit at 4.50m                                                 |                       |         |         | 4.0    |
| Remarks       |                 |                                   |        |             |         |                                                                                                                                                       | Mator                                                                 | Strikes:              | Stabili | ty:     |        |
|               |                 |                                   |        |             |         |                                                                                                                                                       | Struck at (m):                                                        | Remarks:              | Unstab  |         |        |
|               |                 |                                   |        |             |         |                                                                                                                                                       | 2.10                                                                  | Fast flow at 2.10m    |         |         |        |
|               |                 |                                   |        |             |         |                                                                                                                                                       |                                                                       |                       | Width   |         | 1.00   |
| Terminated at | scheduled deptl | า                                 |        |             |         |                                                                                                                                                       |                                                                       |                       | Lengtl  | h: :    | 2.80   |