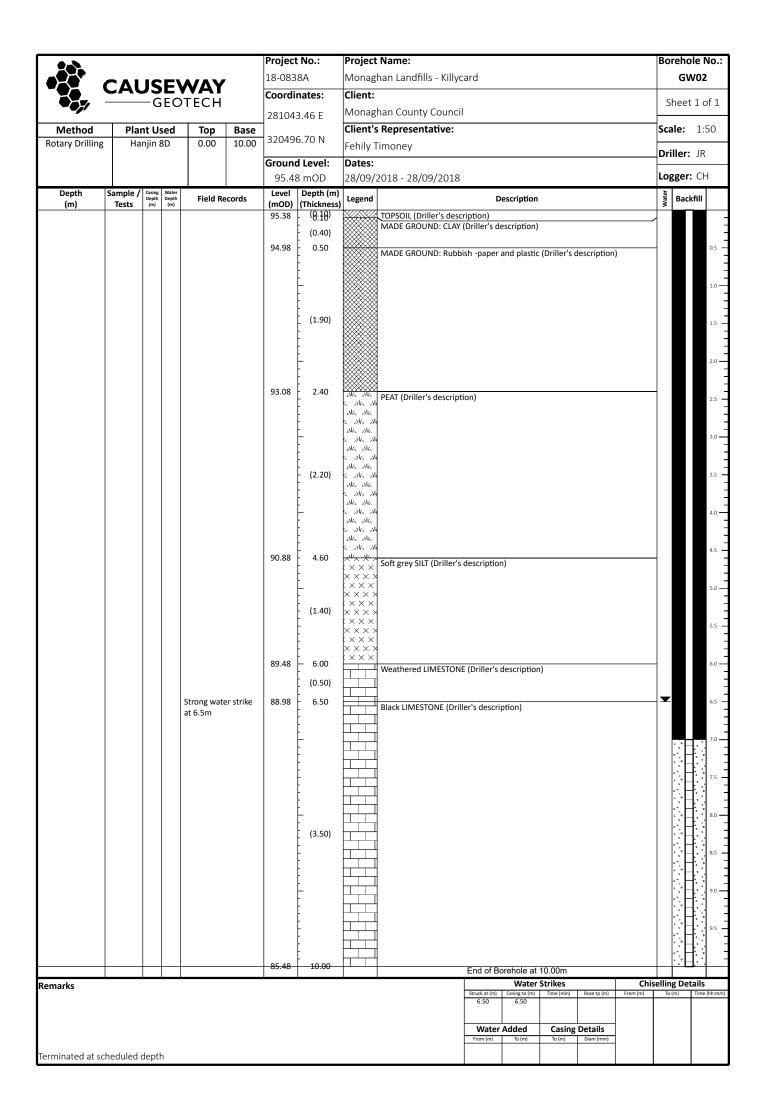

APPENDIX B
BOREHOLE LOGS

APPENDIX C
TRIAL PIT LOGS

| 202           | Project         |                                   |        | : Name:     |         |                                                                                                                                                       | Tr                                                                    | ial Pit               |         |         |        |
|---------------|-----------------|-----------------------------------|--------|-------------|---------|-------------------------------------------------------------------------------------------------------------------------------------------------------|-----------------------------------------------------------------------|-----------------------|---------|---------|--------|
|               | CAUS            | EWAY                              | 18-083 |             |         | han Landfills - Killycard                                                                                                                             |                                                                       |                       |         | TPO     | )1     |
|               | G               | EWAY<br>EOTECH                    | Co-ord |             | Client: | han County Council                                                                                                                                    |                                                                       |                       |         | Sheet 1 | 1 of 1 |
| Method:       |                 |                                   | 28094  |             |         | Representative:                                                                                                                                       |                                                                       |                       |         |         |        |
| Trial Pitting |                 |                                   | 32040  | 6.91 N      |         | Гimoney                                                                                                                                               |                                                                       |                       | So      | ale:    | 1:25   |
| Plant:        |                 |                                   |        | d Level:    | Date:   |                                                                                                                                                       |                                                                       |                       | 1.      | ogger:  | GH     |
| 13T Tracked E | xcavator        | T                                 | _      | 1 mOD       | 20/09/  | 2018                                                                                                                                                  |                                                                       |                       |         |         | ОП     |
| (m)           | Sample / Tests  | Field Records                     | (mOD)  | (Thickness) | Legend  |                                                                                                                                                       | Description                                                           |                       | Wate    |         |        |
| Depth         |                 | Field Records  Fast flow at 2.10m | Level  | Depth (m)   | Logond  | TOPSOIL  MADE GROUND: Firm brown sliftragments of plastic glass and refine to coarse.  MADE GROUND: Black waste - 4 shoes, mattress, steel pipe, clot | ightly sandy slightly<br>ope. Sand is fine to<br>10% plastic, 5% glas | coarse. Gravel is ang |         |         | 1.0    |
|               |                 |                                   | 89.41  | 4.50        | X       | End o                                                                                                                                                 | of trial pit at 4.50m                                                 |                       |         |         | 4.0    |
| Remarks       |                 |                                   |        |             |         |                                                                                                                                                       | Mator                                                                 | Strikes:              | Stabili | ty:     |        |
|               |                 |                                   |        |             |         |                                                                                                                                                       | Struck at (m):                                                        | Remarks:              | Unstab  |         |        |
|               |                 |                                   |        |             |         |                                                                                                                                                       | 2.10                                                                  | Fast flow at 2.10m    |         |         |        |
|               |                 |                                   |        |             |         |                                                                                                                                                       |                                                                       |                       | Width   |         | 1.00   |
| Terminated at | scheduled deptl | า                                 |        |             |         |                                                                                                                                                       |                                                                       |                       | Lengtl  | h: :    | 2.80   |