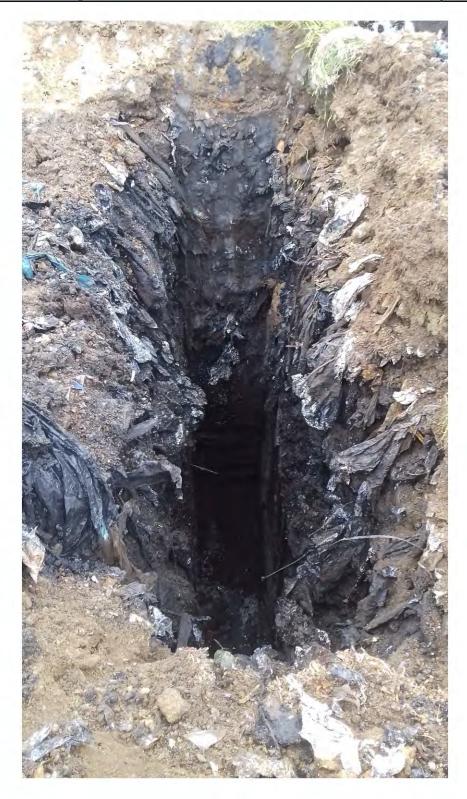

APPENDIX B
BOREHOLE LOGS

APPENDIX C
TRIAL PIT LOGS

| 202           | Project         |                                   |        | : Name:     |         |                                                                                                                                                       | Tr                                                                    | ial Pit               |         |         |        |
|---------------|-----------------|-----------------------------------|--------|-------------|---------|-------------------------------------------------------------------------------------------------------------------------------------------------------|-----------------------------------------------------------------------|-----------------------|---------|---------|--------|
|               | CAUS            | EWAY                              | 18-083 |             |         | han Landfills - Killycard                                                                                                                             |                                                                       |                       |         | TPO     | )1     |
|               | G               | EWAY<br>EOTECH                    | Co-ord |             | Client: | han County Council                                                                                                                                    |                                                                       |                       |         | Sheet 1 | 1 of 1 |
| Method:       |                 |                                   | 28094  |             |         | Representative:                                                                                                                                       |                                                                       |                       |         |         |        |
| Trial Pitting |                 |                                   | 32040  | 6.91 N      |         | Гimoney                                                                                                                                               |                                                                       |                       | So      | ale:    | 1:25   |
| Plant:        |                 |                                   |        | d Level:    | Date:   |                                                                                                                                                       |                                                                       |                       | 1.      | ogger:  | GH     |
| 13T Tracked E | xcavator        | T                                 | _      | 1 mOD       | 20/09/  | 2018                                                                                                                                                  |                                                                       |                       |         |         | ОП     |
| (m)           | Sample / Tests  | Field Records                     | (mOD)  | (Thickness) | Legend  |                                                                                                                                                       | Description                                                           |                       | Wate    |         |        |
| Depth         |                 | Field Records  Fast flow at 2.10m | Level  | Depth (m)   | Logond  | TOPSOIL  MADE GROUND: Firm brown sliftragments of plastic glass and refine to coarse.  MADE GROUND: Black waste - 4 shoes, mattress, steel pipe, clot | ightly sandy slightly<br>ope. Sand is fine to<br>10% plastic, 5% glas | coarse. Gravel is ang |         |         | 1.0    |
|               |                 |                                   | 89.41  | 4.50        | X       | End o                                                                                                                                                 | of trial pit at 4.50m                                                 |                       |         |         | 4.0    |
| Remarks       |                 |                                   |        |             |         |                                                                                                                                                       | Mator                                                                 | Strikes:              | Stabili | ty:     |        |
|               |                 |                                   |        |             |         |                                                                                                                                                       | Struck at (m):                                                        | Remarks:              | Unstab  |         |        |
|               |                 |                                   |        |             |         |                                                                                                                                                       | 2.10                                                                  | Fast flow at 2.10m    |         |         |        |
|               |                 |                                   |        |             |         |                                                                                                                                                       |                                                                       |                       | Width   |         | 1.00   |
| Terminated at | scheduled deptl | า                                 |        |             |         |                                                                                                                                                       |                                                                       |                       | Lengtl  | h: :    | 2.80   |