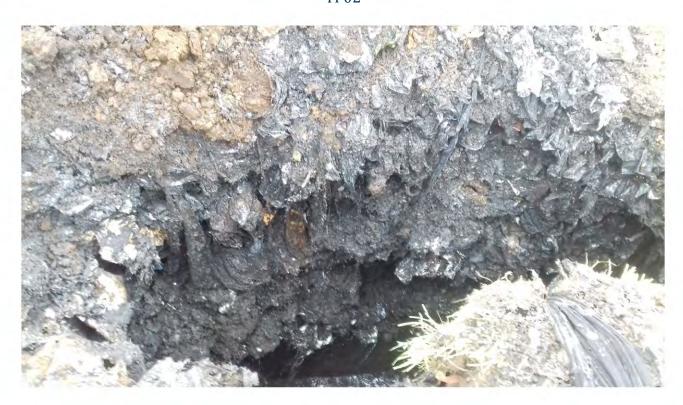

APPENDIX B
BOREHOLE LOGS

APPENDIX C
TRIAL PIT LOGS

| 202           | Project         |                                   |        | : Name:     |         |                                                                                                                                                       | Tr                                                                    | ial Pit               |         |         |        |
|---------------|-----------------|-----------------------------------|--------|-------------|---------|-------------------------------------------------------------------------------------------------------------------------------------------------------|-----------------------------------------------------------------------|-----------------------|---------|---------|--------|
|               | CAUS            | EWAY                              | 18-083 |             |         | han Landfills - Killycard                                                                                                                             |                                                                       |                       |         | TPO     | )1     |
|               | G               | EWAY<br>EOTECH                    | Co-ord |             | Client: | han County Council                                                                                                                                    |                                                                       |                       |         | Sheet 1 | 1 of 1 |
| Method:       |                 |                                   | 28094  |             |         | Representative:                                                                                                                                       |                                                                       |                       |         |         |        |
| Trial Pitting |                 |                                   | 32040  | 6.91 N      |         | Гimoney                                                                                                                                               |                                                                       |                       | So      | ale:    | 1:25   |
| Plant:        |                 |                                   |        | d Level:    | Date:   |                                                                                                                                                       |                                                                       |                       | 1.      | ogger:  | GH     |
| 13T Tracked E | xcavator        | T                                 | _      | 1 mOD       | 20/09/  | 2018                                                                                                                                                  |                                                                       |                       |         |         | ОП     |
| (m)           | Sample / Tests  | Field Records                     | (mOD)  | (Thickness) | Legend  |                                                                                                                                                       | Description                                                           |                       | Wate    |         |        |
| Depth         |                 | Field Records  Fast flow at 2.10m | Level  | Depth (m)   | Logond  | TOPSOIL  MADE GROUND: Firm brown sliftragments of plastic glass and refine to coarse.  MADE GROUND: Black waste - 4 shoes, mattress, steel pipe, clot | ightly sandy slightly<br>ope. Sand is fine to<br>10% plastic, 5% glas | coarse. Gravel is ang |         |         | 1.0    |
|               |                 |                                   | 89.41  | 4.50        | X       | End o                                                                                                                                                 | of trial pit at 4.50m                                                 |                       |         |         | 4.0    |
| Remarks       |                 |                                   |        |             |         |                                                                                                                                                       | Mator                                                                 | Strikes:              | Stabili | ty:     |        |
|               |                 |                                   |        |             |         |                                                                                                                                                       | Struck at (m):                                                        | Remarks:              | Unstab  |         |        |
|               |                 |                                   |        |             |         |                                                                                                                                                       | 2.10                                                                  | Fast flow at 2.10m    |         |         |        |
|               |                 |                                   |        |             |         |                                                                                                                                                       |                                                                       |                       | Width   |         | 1.00   |
| Terminated at | scheduled deptl | า                                 |        |             |         |                                                                                                                                                       |                                                                       |                       | Lengtl  | h: :    | 2.80   |