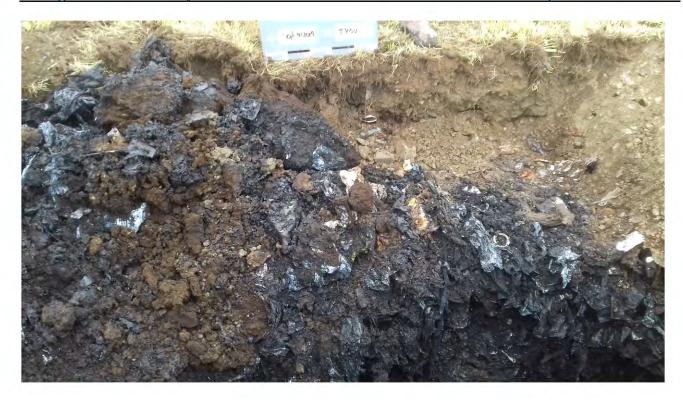

APPENDIX B
BOREHOLE LOGS

APPENDIX C
TRIAL PIT LOGS

| 202           | Project         |                                   |        | : Name:     |         |                                                                                                                                                       | Tr                                                                    | ial Pit               |         |         |        |
|---------------|-----------------|-----------------------------------|--------|-------------|---------|-------------------------------------------------------------------------------------------------------------------------------------------------------|-----------------------------------------------------------------------|-----------------------|---------|---------|--------|
|               | CAUS            | EWAY                              | 18-083 |             |         | han Landfills - Killycard                                                                                                                             |                                                                       |                       |         | TPO     | )1     |
|               | G               | EWAY<br>EOTECH                    | Co-ord |             | Client: | han County Council                                                                                                                                    |                                                                       |                       |         | Sheet 1 | 1 of 1 |
| Method:       |                 |                                   | 28094  |             |         | Representative:                                                                                                                                       |                                                                       |                       |         |         |        |
| Trial Pitting |                 |                                   | 32040  | 6.91 N      |         | Гimoney                                                                                                                                               |                                                                       |                       | So      | ale:    | 1:25   |
| Plant:        |                 |                                   |        | d Level:    | Date:   |                                                                                                                                                       |                                                                       |                       | 1.      | ogger:  | GH     |
| 13T Tracked E | xcavator        | T                                 | _      | 1 mOD       | 20/09/  | 2018                                                                                                                                                  |                                                                       |                       |         |         | ОП     |
| (m)           | Sample / Tests  | Field Records                     | (mOD)  | (Thickness) | Legend  |                                                                                                                                                       | Description                                                           |                       | Wate    |         |        |
| Depth         |                 | Field Records  Fast flow at 2.10m | Level  | Depth (m)   | Logond  | TOPSOIL  MADE GROUND: Firm brown sliftragments of plastic glass and refine to coarse.  MADE GROUND: Black waste - 4 shoes, mattress, steel pipe, clot | ightly sandy slightly<br>ope. Sand is fine to<br>10% plastic, 5% glas | coarse. Gravel is ang |         |         | 1.0    |
|               |                 |                                   | 89.41  | 4.50        | X       | End o                                                                                                                                                 | of trial pit at 4.50m                                                 |                       |         |         | 4.0    |
| Remarks       |                 |                                   |        |             |         |                                                                                                                                                       | Mator                                                                 | Strikes:              | Stabili | ty:     |        |
|               |                 |                                   |        |             |         |                                                                                                                                                       | Struck at (m):                                                        | Remarks:              | Unstab  |         |        |
|               |                 |                                   |        |             |         |                                                                                                                                                       | 2.10                                                                  | Fast flow at 2.10m    |         |         |        |
|               |                 |                                   |        |             |         |                                                                                                                                                       |                                                                       |                       | Width   |         | 1.00   |
| Terminated at | scheduled deptl | า                                 |        |             |         |                                                                                                                                                       |                                                                       |                       | Lengtl  | h: :    | 2.80   |