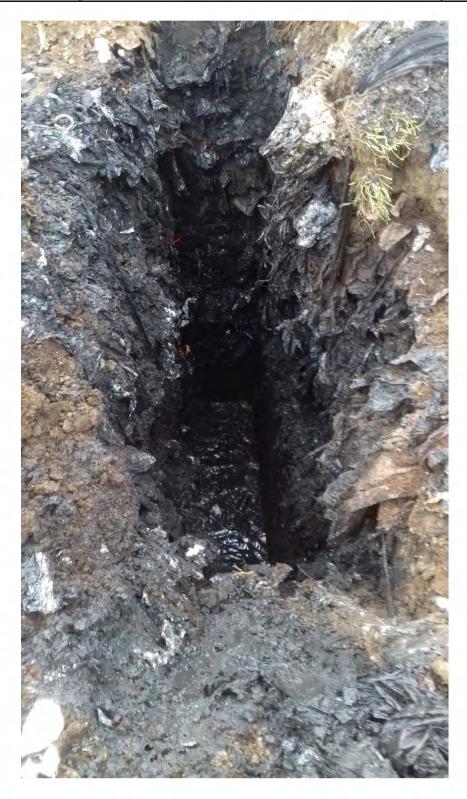

APPENDIX B
BOREHOLE LOGS

APPENDIX C
TRIAL PIT LOGS

| 202           | Project         |                                   |        | : Name:     |         |                                                                                                                                                       | Tr                                                                    | ial Pit               |         |         |        |
|---------------|-----------------|-----------------------------------|--------|-------------|---------|-------------------------------------------------------------------------------------------------------------------------------------------------------|-----------------------------------------------------------------------|-----------------------|---------|---------|--------|
|               | CAUS            | EWAY                              | 18-083 |             |         | han Landfills - Killycard                                                                                                                             |                                                                       |                       |         | TPO     | )1     |
|               | G               | EWAY<br>EOTECH                    | Co-ord |             | Client: | han County Council                                                                                                                                    |                                                                       |                       |         | Sheet 1 | 1 of 1 |
| Method:       |                 |                                   | 28094  |             |         | Representative:                                                                                                                                       |                                                                       |                       |         |         |        |
| Trial Pitting |                 |                                   | 32040  | 6.91 N      |         | Гimoney                                                                                                                                               |                                                                       |                       | So      | ale:    | 1:25   |
| Plant:        |                 |                                   |        | d Level:    | Date:   |                                                                                                                                                       |                                                                       |                       | 1.      | ogger:  | GH     |
| 13T Tracked E | xcavator        | T                                 | _      | 1 mOD       | 20/09/  | 2018                                                                                                                                                  |                                                                       |                       |         |         | ОП     |
| (m)           | Sample / Tests  | Field Records                     | (mOD)  | (Thickness) | Legend  |                                                                                                                                                       | Description                                                           |                       | Wate    |         |        |
| Depth         |                 | Field Records  Fast flow at 2.10m | Level  | Depth (m)   | Logond  | TOPSOIL  MADE GROUND: Firm brown sliftragments of plastic glass and refine to coarse.  MADE GROUND: Black waste - 4 shoes, mattress, steel pipe, clot | ightly sandy slightly<br>ope. Sand is fine to<br>10% plastic, 5% glas | coarse. Gravel is ang |         |         | 1.0    |
|               |                 |                                   | 89.41  | 4.50        | X       | End o                                                                                                                                                 | of trial pit at 4.50m                                                 |                       |         |         | 4.0    |
| Remarks       |                 |                                   |        |             |         |                                                                                                                                                       | Mator                                                                 | Strikes:              | Stabili | ty:     |        |
|               |                 |                                   |        |             |         |                                                                                                                                                       | Struck at (m):                                                        | Remarks:              | Unstab  |         |        |
|               |                 |                                   |        |             |         |                                                                                                                                                       | 2.10                                                                  | Fast flow at 2.10m    |         |         |        |
|               |                 |                                   |        |             |         |                                                                                                                                                       |                                                                       |                       | Width   |         | 1.00   |
| Terminated at | scheduled deptl | า                                 |        |             |         |                                                                                                                                                       |                                                                       |                       | Lengtl  | h: :    | 2.80   |