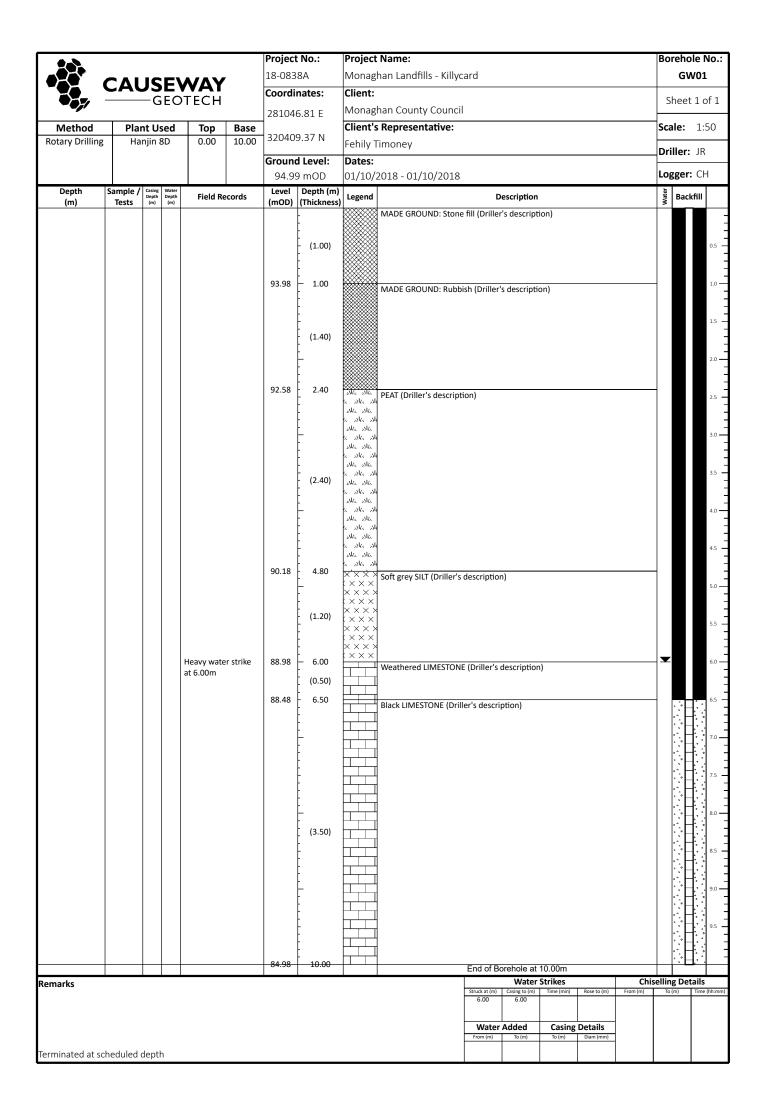

APPENDIX B
BOREHOLE LOGS

APPENDIX C
TRIAL PIT LOGS

| 202           | Project         |                                   |        | : Name:     |         |                                                                                                                                                       | Tr                                                                    | ial Pit               |         |         |        |
|---------------|-----------------|-----------------------------------|--------|-------------|---------|-------------------------------------------------------------------------------------------------------------------------------------------------------|-----------------------------------------------------------------------|-----------------------|---------|---------|--------|
|               | CAUS            | EWAY                              | 18-083 |             |         | han Landfills - Killycard                                                                                                                             |                                                                       |                       |         | TPO     | )1     |
|               | G               | EWAY<br>EOTECH                    | Co-ord |             | Client: | han County Council                                                                                                                                    |                                                                       |                       |         | Sheet 1 | 1 of 1 |
| Method:       |                 |                                   | 28094  |             |         | Representative:                                                                                                                                       |                                                                       |                       |         |         |        |
| Trial Pitting |                 |                                   | 32040  | 6.91 N      |         | Гimoney                                                                                                                                               |                                                                       |                       | So      | ale:    | 1:25   |
| Plant:        |                 |                                   |        | d Level:    | Date:   |                                                                                                                                                       |                                                                       |                       | 1.      | ogger:  | GH     |
| 13T Tracked E | xcavator        | T                                 | _      | 1 mOD       | 20/09/  | 2018                                                                                                                                                  |                                                                       |                       |         |         | ОП     |
| (m)           | Sample / Tests  | Field Records                     | (mOD)  | (Thickness) | Legend  |                                                                                                                                                       | Description                                                           |                       | Wate    |         |        |
| Depth         |                 | Field Records  Fast flow at 2.10m | Level  | Depth (m)   | Logond  | TOPSOIL  MADE GROUND: Firm brown sliftragments of plastic glass and refine to coarse.  MADE GROUND: Black waste - 4 shoes, mattress, steel pipe, clot | ightly sandy slightly<br>ope. Sand is fine to<br>10% plastic, 5% glas | coarse. Gravel is ang |         |         | 1.0    |
|               |                 |                                   | 89.41  | 4.50        | X       | End o                                                                                                                                                 | of trial pit at 4.50m                                                 |                       |         |         | 4.0    |
| Remarks       |                 |                                   |        |             |         |                                                                                                                                                       | Mator                                                                 | Strikes:              | Stabili | ty:     |        |
|               |                 |                                   |        |             |         |                                                                                                                                                       | Struck at (m):                                                        | Remarks:              | Unstab  |         |        |
|               |                 |                                   |        |             |         |                                                                                                                                                       | 2.10                                                                  | Fast flow at 2.10m    |         |         |        |
|               |                 |                                   |        |             |         |                                                                                                                                                       |                                                                       |                       | Width   |         | 1.00   |
| Terminated at | scheduled deptl | า                                 |        |             |         |                                                                                                                                                       |                                                                       |                       | Lengtl  | h: :    | 2.80   |