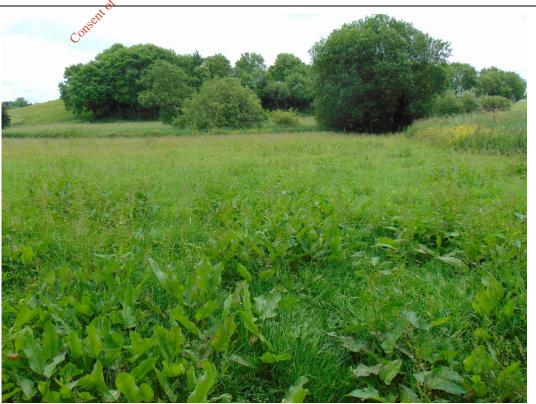

Confluence of Kilgormly river and Ulster canal

Photo No.

**Date**: 12/06/2018

Description:

View of western section of site.