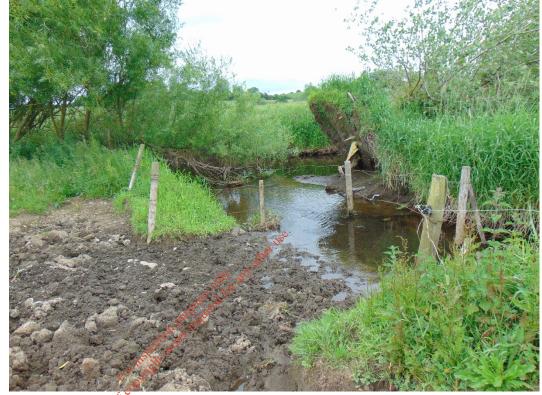

### Description:

Kilgormly river at eastern site boundary

Photo No.

**Date:** 12/06/2018

### Description:

Old concrete bridge over Kilgormly river along eastern site boundary