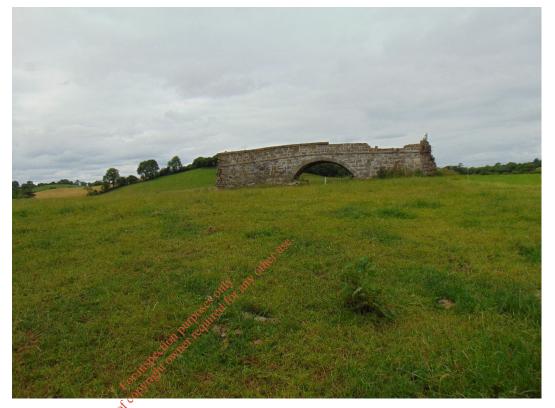

### Description:

Derelict Lemmon's Bridge over old canal towards northern end of the site

Photo No.

**Date**: 12/06/2018

Description:

Kilgormly river along northern site boundary