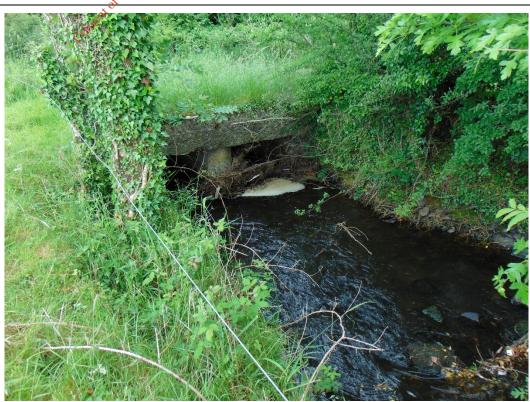

### Description:

Old concrete bridge over Kilgormly river along eastern site boundary