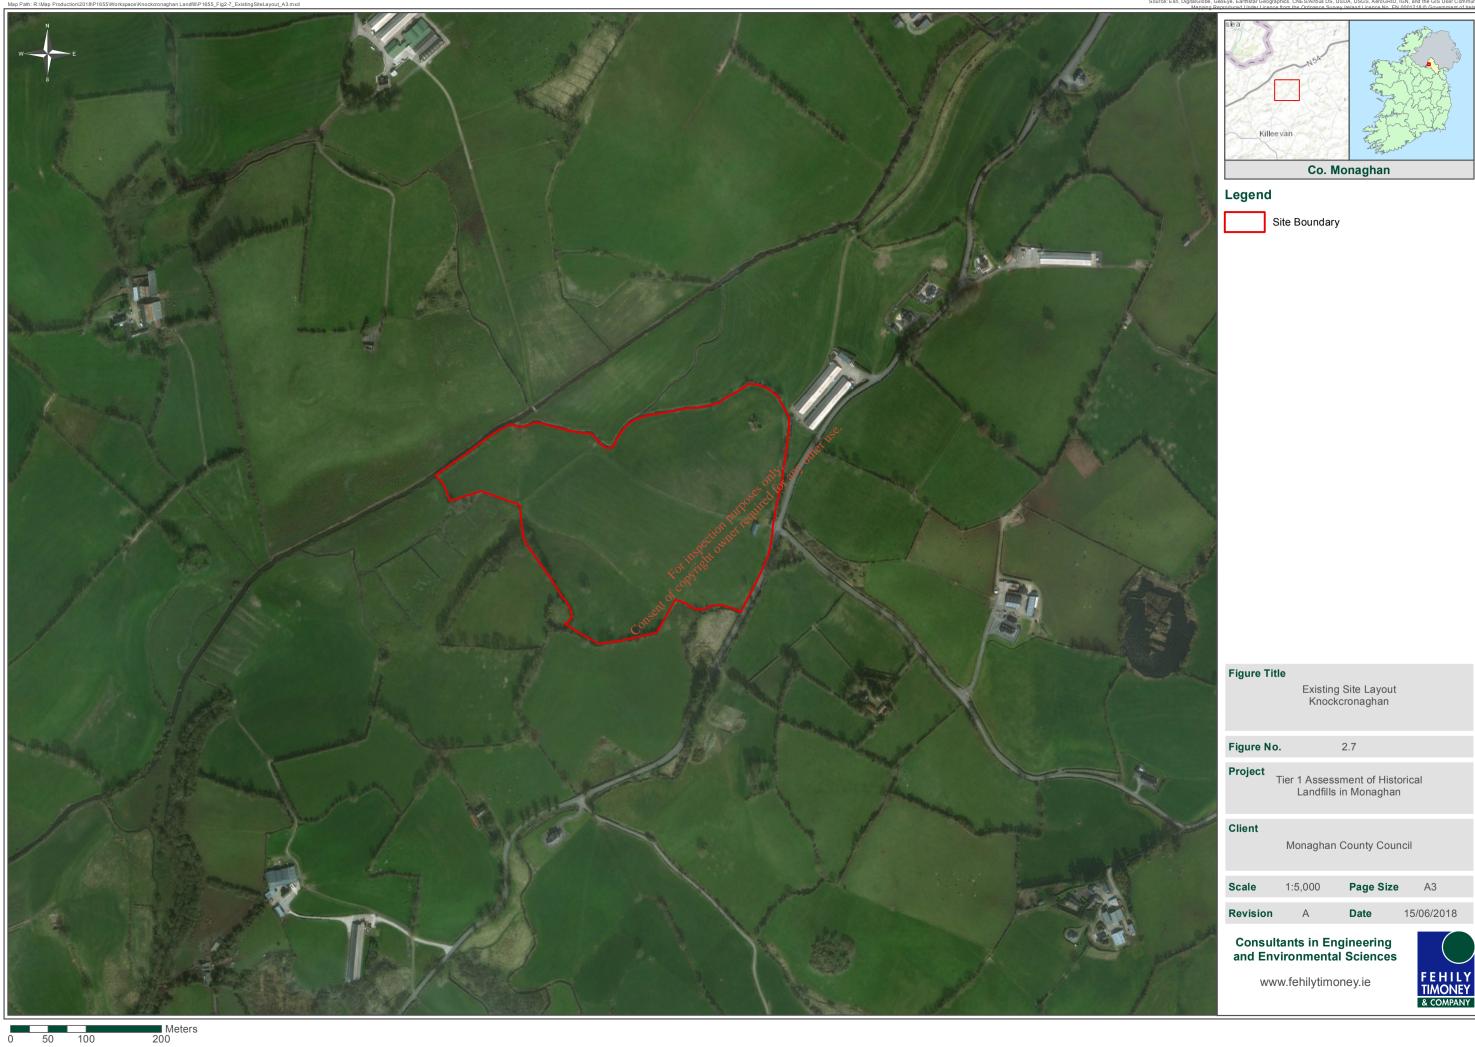

### Killycronaghan Walkover Survey Checklist – 12<sup>th</sup> June 2018

| Information                                                                                                     | Checked     | Comment (include distances from site boundary)                                                                                                                                      |
|-----------------------------------------------------------------------------------------------------------------|-------------|-------------------------------------------------------------------------------------------------------------------------------------------------------------------------------------|
| 1. What is the current land use?                                                                                | V           | The site is vegetated with trees and grassland and can be classified currently under agricultural use.                                                                              |
| 2. What are the neighbouring land uses?                                                                         | √           | Agricultural fields surround the site with farm buildings present to the northeast of the site.                                                                                     |
| 3. What is the size of the site?                                                                                | √           | The site occupies approximately 9 hectares.                                                                                                                                         |
| 4. What is the topography?                                                                                      | V           | The topography can be split into two profiles. There is a rising hill on the southern section of the site with the remainder consisting of flat, slightly undulating land.          |
|                                                                                                                 |             |                                                                                                                                                                                     |
| 5. Are there potential receptors (if yes, give details)?                                                        | √           | Yes The .                                                                                                                                                                           |
| Houses                                                                                                          | √           | No. 34 office                                                                                                                                                                       |
| Surface water features (if yes, distance and direction of flow)                                                 | V pulpo     | The Kilgormly river bounds the site to the southeast, east and north. The Ulster canal bounds the site to the northwest. Surface water ditches bound southern sections of the site. |
| Any wetland or protected areas                                                                                  | or intelled | No                                                                                                                                                                                  |
| Public water supplies                                                                                           | √ √         | No                                                                                                                                                                                  |
| Private wells                                                                                                   | √           | No                                                                                                                                                                                  |
| Services                                                                                                        | √           | No                                                                                                                                                                                  |
| Other buildings                                                                                                 | √           | Farm buildings present near site entrance                                                                                                                                           |
| Other                                                                                                           | √           | No                                                                                                                                                                                  |
|                                                                                                                 |             |                                                                                                                                                                                     |
| 6. Are there any potential sources of contamination (if yes, give details)?                                     | √           | Yes, waste from former landfill                                                                                                                                                     |
| Surface waste (if yes, what type?)                                                                              | √           | No                                                                                                                                                                                  |
| Surface ponding of leachate                                                                                     | √           | No                                                                                                                                                                                  |
| Leachate seepage                                                                                                | √           | Some evidence of leachate seepage in one area of field                                                                                                                              |
| Landfill gas odours                                                                                             | √           | No                                                                                                                                                                                  |
|                                                                                                                 |             |                                                                                                                                                                                     |
| 7. Are there any outfalls to surface water? (If yes, are there discharges and what is the nature of discharge?) | √           | No                                                                                                                                                                                  |
|                                                                                                                 |             |                                                                                                                                                                                     |