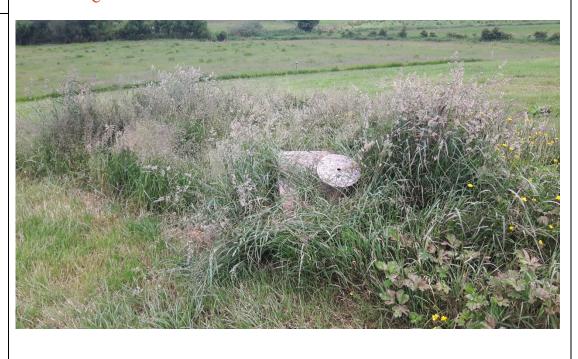

### Description:

Old concrete bridge over Kilgormly river along eastern site boundary