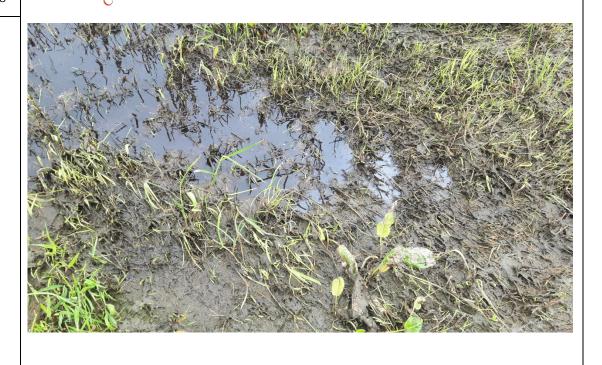

### Description:

Section of water logged area near the centre of the site

Photo No.

16

**Date**: 12/06/2018

Description:

Evidence of leachate seepage at waterlogged section