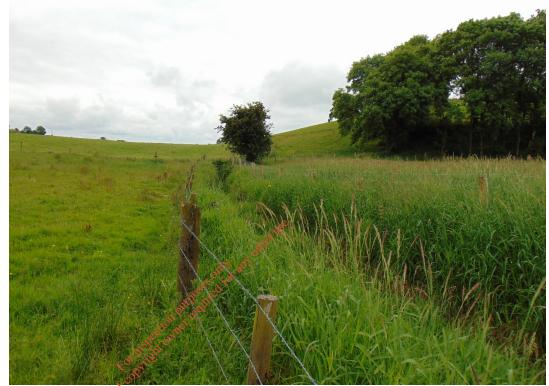

### Description:

Surface water ditch along southwestern site boundary

Photo No.

**Date:** 12/06/2018