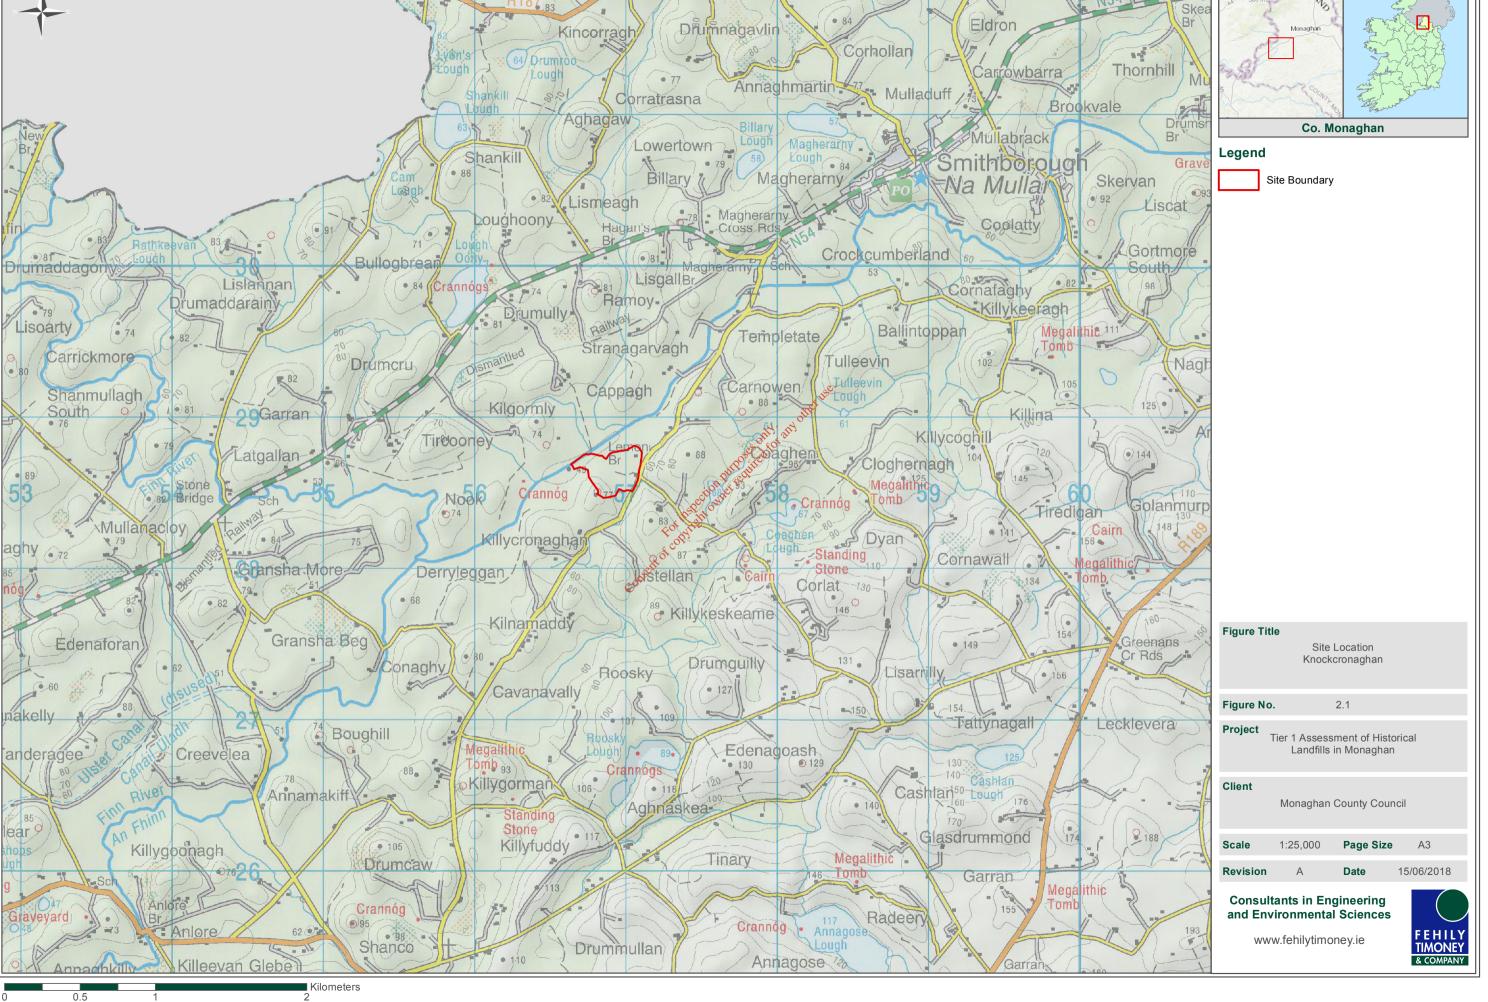

### Killycronaghan Walkover Survey Checklist – 12<sup>th</sup> June 2018

| Information                                                                                                     | Checked     | Comment (include distances from site boundary)                                                                                                                                      |
|-----------------------------------------------------------------------------------------------------------------|-------------|-------------------------------------------------------------------------------------------------------------------------------------------------------------------------------------|
| 1. What is the current land use?                                                                                | V           | The site is vegetated with trees and grassland and can be classified currently under agricultural use.                                                                              |
| 2. What are the neighbouring land uses?                                                                         | √           | Agricultural fields surround the site with farm buildings present to the northeast of the site.                                                                                     |
| 3. What is the size of the site?                                                                                | √           | The site occupies approximately 9 hectares.                                                                                                                                         |
| 4. What is the topography?                                                                                      | V           | The topography can be split into two profiles. There is a rising hill on the southern section of the site with the remainder consisting of flat, slightly undulating land.          |
|                                                                                                                 |             |                                                                                                                                                                                     |
| 5. Are there potential receptors (if yes, give details)?                                                        | √           | Yes The .                                                                                                                                                                           |
| Houses                                                                                                          | √           | No. 34 office                                                                                                                                                                       |
| Surface water features (if yes, distance and direction of flow)                                                 | V pulpo     | The Kilgormly river bounds the site to the southeast, east and north. The Ulster canal bounds the site to the northwest. Surface water ditches bound southern sections of the site. |
| Any wetland or protected areas                                                                                  | or intelled | No                                                                                                                                                                                  |
| Public water supplies                                                                                           | √ √         | No                                                                                                                                                                                  |
| Private wells                                                                                                   | √           | No                                                                                                                                                                                  |
| Services                                                                                                        | √           | No                                                                                                                                                                                  |
| Other buildings                                                                                                 | √           | Farm buildings present near site entrance                                                                                                                                           |
| Other                                                                                                           | √           | No                                                                                                                                                                                  |
|                                                                                                                 |             |                                                                                                                                                                                     |
| 6. Are there any potential sources of contamination (if yes, give details)?                                     | √           | Yes, waste from former landfill                                                                                                                                                     |
| Surface waste (if yes, what type?)                                                                              | √           | No                                                                                                                                                                                  |
| Surface ponding of leachate                                                                                     | √           | No                                                                                                                                                                                  |
| Leachate seepage                                                                                                | √           | Some evidence of leachate seepage in one area of field                                                                                                                              |
| Landfill gas odours                                                                                             | √           | No                                                                                                                                                                                  |
|                                                                                                                 |             |                                                                                                                                                                                     |
| 7. Are there any outfalls to surface water? (If yes, are there discharges and what is the nature of discharge?) | √           | No                                                                                                                                                                                  |
|                                                                                                                 |             |                                                                                                                                                                                     |