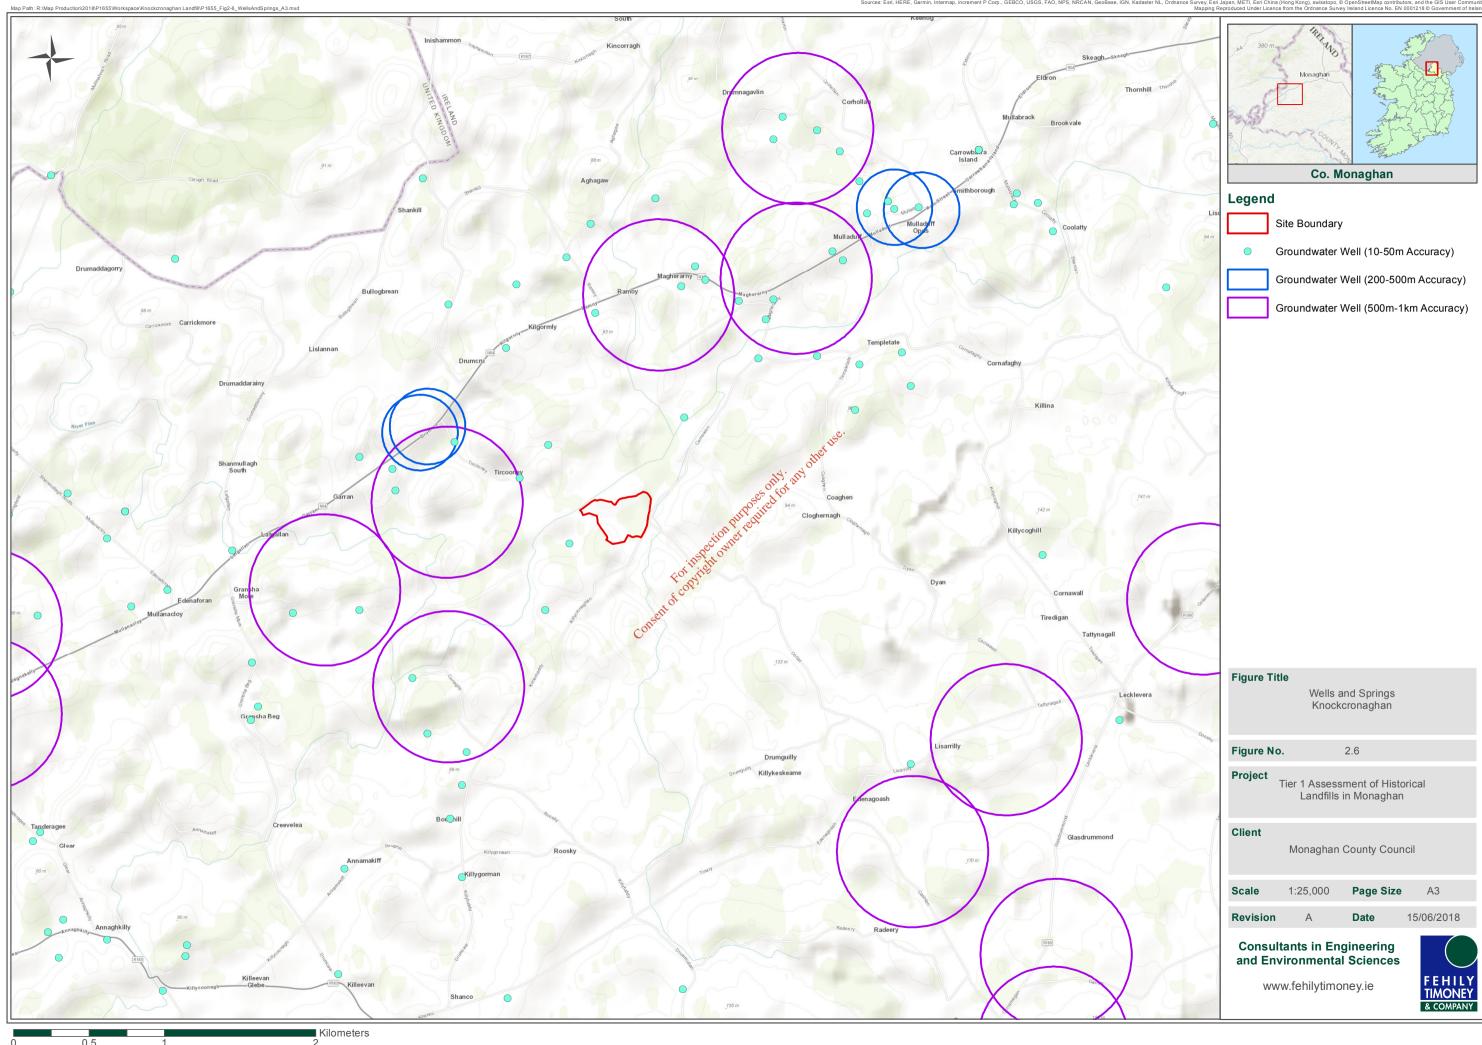

### Killycronaghan Walkover Survey Checklist – 12<sup>th</sup> June 2018

| Information                                                                                                     | Checked     | Comment (include distances from site boundary)                                                                                                                                      |
|-----------------------------------------------------------------------------------------------------------------|-------------|-------------------------------------------------------------------------------------------------------------------------------------------------------------------------------------|
| 1. What is the current land use?                                                                                | V           | The site is vegetated with trees and grassland and can be classified currently under agricultural use.                                                                              |
| 2. What are the neighbouring land uses?                                                                         | √           | Agricultural fields surround the site with farm buildings present to the northeast of the site.                                                                                     |
| 3. What is the size of the site?                                                                                | √           | The site occupies approximately 9 hectares.                                                                                                                                         |
| 4. What is the topography?                                                                                      | V           | The topography can be split into two profiles. There is a rising hill on the southern section of the site with the remainder consisting of flat, slightly undulating land.          |
|                                                                                                                 |             |                                                                                                                                                                                     |
| 5. Are there potential receptors (if yes, give details)?                                                        | √           | Yes The .                                                                                                                                                                           |
| Houses                                                                                                          | √           | No. 34 office                                                                                                                                                                       |
| Surface water features (if yes, distance and direction of flow)                                                 | V pulpo     | The Kilgormly river bounds the site to the southeast, east and north. The Ulster canal bounds the site to the northwest. Surface water ditches bound southern sections of the site. |
| Any wetland or protected areas                                                                                  | or intelled | No                                                                                                                                                                                  |
| Public water supplies                                                                                           | √ √         | No                                                                                                                                                                                  |
| Private wells                                                                                                   | √           | No                                                                                                                                                                                  |
| Services                                                                                                        | √           | No                                                                                                                                                                                  |
| Other buildings                                                                                                 | √           | Farm buildings present near site entrance                                                                                                                                           |
| Other                                                                                                           | √           | No                                                                                                                                                                                  |
|                                                                                                                 |             |                                                                                                                                                                                     |
| 6. Are there any potential sources of contamination (if yes, give details)?                                     | √           | Yes, waste from former landfill                                                                                                                                                     |
| Surface waste (if yes, what type?)                                                                              | √           | No                                                                                                                                                                                  |
| Surface ponding of leachate                                                                                     | √           | No                                                                                                                                                                                  |
| Leachate seepage                                                                                                | √           | Some evidence of leachate seepage in one area of field                                                                                                                              |
| Landfill gas odours                                                                                             | √           | No                                                                                                                                                                                  |
|                                                                                                                 |             |                                                                                                                                                                                     |
| 7. Are there any outfalls to surface water? (If yes, are there discharges and what is the nature of discharge?) | √           | No                                                                                                                                                                                  |
|                                                                                                                 |             |                                                                                                                                                                                     |