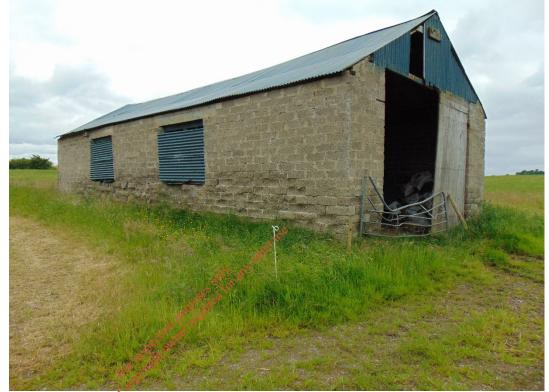

Site Location: Killycronaghan

Project Number: 1655

Photo No.

**Date:** 12/06/2018

Description:

Farm building near site entrance

Photo No.

**Date:** 12/06/2018

Description:

Farm building near site entrance