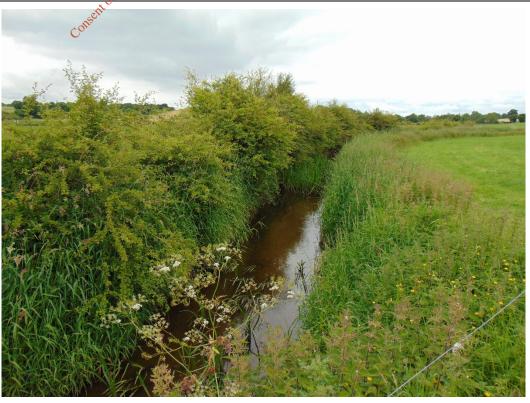

Photo No.

**Date:** 12/06/2018

Description:

Farm building near site entrance



### Consultants in Engineering and Environmental Sciences

www.fehilytimoney.ie



Client Name:

Site Location:

**Project Number:** 

Photo No.

3

**Date:** 12/06/2018

### Description:

Kilgormly river at eastern site boundary



Photo No.

**Date:** 12/06/2018

### Description:

Old concrete bridge over Kilgormly river along eastern site boundary



## Consultants in Engineering and Environmental Sciences

www.fehilytimoney.ie



Client Name:

Site Location:

**Project Number:** 

Photo No.

5

**Date:** 12/06/2018

### Description:

Derelict Lemmon's Bridge over old canal towards northern end of the site



Photo No.

**Date**: 12/06/2018

Description:

Kilgormly river along northern site boundary



## Consultants in Engineering and Environmental Sciences

www.fehilytimoney.ie



Client Name:

Site Location:

Project Number:

Photo No.

**Date:** 12/06/2018

Description:

Confluence of Kilgormly river and Ulster canal



Photo No.

**Date**: 12/06/2018

Description:

View of western section of site.



## Consultants in Engineering and Environmental Sciences

www.fehilytimoney.ie



Client Name:

Site Location:

Project Number:

Photo No.

**Date**: 12/06/2018

### Description:

Surface water ditch along southwestern site boundary



Photo No.

**Date:** 12/06/2018

### Description:

View northwards from top of hill at southern section of site



## Consultants in Engineering and Environmental Sciences

www.fehilytimoney.ie



Client Name:

Site Location:

Project Number:

Photo No.