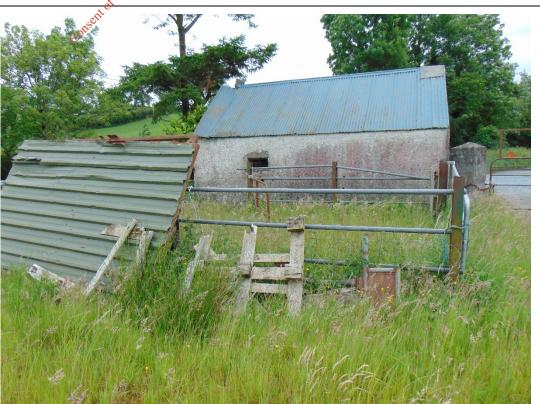

### Description:

Kilgormly river at eastern site boundary

Photo No.

**Date:** 12/06/2018

### Description:

Old concrete bridge over Kilgormly river along eastern site boundary