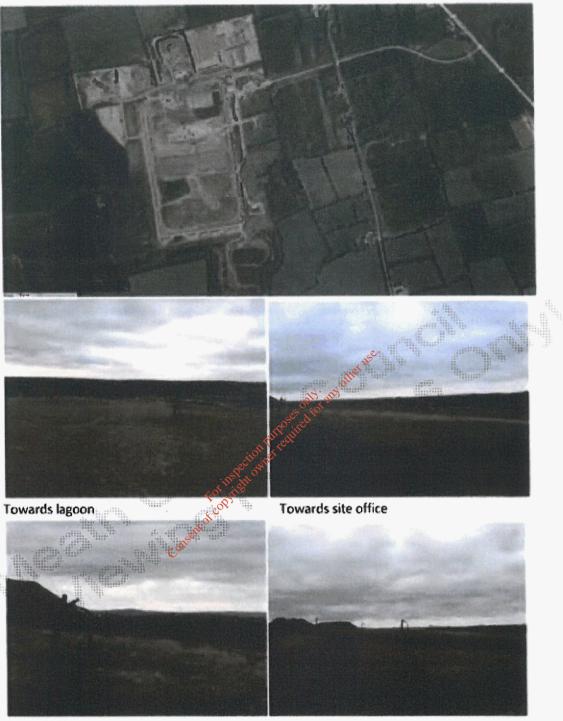

## 1.0 Site Location & Description

The application site is located approximately 7km south of Slane, 17km north of Ashbourne, 10km east of Navan and 7km west of Duleek and in the townlands of Knockharley, Flemingstown and Tuiterath. The nearest settlement is Kentstown located 1-1.5km to the south of the existing landfill. The site is west of the National Primary Route N2 and is accessed off this road. Surrounding land comprises of agricultural lands used for arable and pasture. The landfill is situated in the upper reaches of the River Nanny catchment area and the Knockharley and Kentstown streams are the principal watercourse draining the site and form part of the Nanny catchment. The solar units are to be located on the elements of the landfill that have already been capped. The settlement lagoons are located to the south of the landfill with the gas utilisation plant to the east.

The montage showing the view from View No 37 shows that the solar panels will not be visible from this location. The visual impact assessment shows views from other locations and the development will be visible from the local roads to the south. The visual impact assessment concludes that "the proposed development will result in a slight adverse impact on the existing landscape character and visual amenity" This is considered accurate and the development is acceptable from a visual point of view.