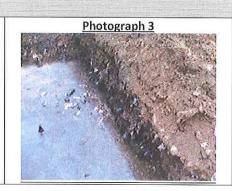

# **ENVIRONMENTAL RISK ASSESSMENT**

APPENDIX Actes to the constitution of the cons

Trial Pit Number 1

Client

National Grid Reference E268048 N284242

**Project**Mullagh Historic Landfill located at Rantavan, Mullagh, Co. Cavan

Cavan County Council

| Method                                             | Method Pollution Scale St                 |                                                                                                                                                                                                                                                                                                                                                                                                                                                                                                                                                                                                                                                                                                                                                                                                                                                                                                                                                                                                                                                                                                                                                                                                                                                                                                                                                                                                                                                                                                                                                                                                                                                                                                                                                                                                                                                                                                                                                                                                                                                                                                                                |                                |                                                                                                                             |
|----------------------------------------------------|-------------------------------------------|--------------------------------------------------------------------------------------------------------------------------------------------------------------------------------------------------------------------------------------------------------------------------------------------------------------------------------------------------------------------------------------------------------------------------------------------------------------------------------------------------------------------------------------------------------------------------------------------------------------------------------------------------------------------------------------------------------------------------------------------------------------------------------------------------------------------------------------------------------------------------------------------------------------------------------------------------------------------------------------------------------------------------------------------------------------------------------------------------------------------------------------------------------------------------------------------------------------------------------------------------------------------------------------------------------------------------------------------------------------------------------------------------------------------------------------------------------------------------------------------------------------------------------------------------------------------------------------------------------------------------------------------------------------------------------------------------------------------------------------------------------------------------------------------------------------------------------------------------------------------------------------------------------------------------------------------------------------------------------------------------------------------------------------------------------------------------------------------------------------------------------|--------------------------------|-----------------------------------------------------------------------------------------------------------------------------|
| 12 Ton Track Excavator                             | Ton Track Excavator Pollution Rating of 1 |                                                                                                                                                                                                                                                                                                                                                                                                                                                                                                                                                                                                                                                                                                                                                                                                                                                                                                                                                                                                                                                                                                                                                                                                                                                                                                                                                                                                                                                                                                                                                                                                                                                                                                                                                                                                                                                                                                                                                                                                                                                                                                                                | 13 <sup>th</sup>               | October 2010                                                                                                                |
| Description                                        | Description Legend Depth Material: Soil   |                                                                                                                                                                                                                                                                                                                                                                                                                                                                                                                                                                                                                                                                                                                                                                                                                                                                                                                                                                                                                                                                                                                                                                                                                                                                                                                                                                                                                                                                                                                                                                                                                                                                                                                                                                                                                                                                                                                                                                                                                                                                                                                                | Waste Material : Soil<br>Notes |                                                                                                                             |
| Silt/Clay<br>Brown Colour with common<br>rootlets  |                                           | 0.60m                                                                                                                                                                                                                                                                                                                                                                                                                                                                                                                                                                                                                                                                                                                                                                                                                                                                                                                                                                                                                                                                                                                                                                                                                                                                                                                                                                                                                                                                                                                                                                                                                                                                                                                                                                                                                                                                                                                                                                                                                                                                                                                          | 0%:100%                        | The top 0.00m to 0.60m of the trial hole does not have any waste present. It appears to be natural ground used for capping. |
| Clay intermixed with Plastic, steel  Grey colour   |                                           | 1.00m                                                                                                                                                                                                                                                                                                                                                                                                                                                                                                                                                                                                                                                                                                                                                                                                                                                                                                                                                                                                                                                                                                                                                                                                                                                                                                                                                                                                                                                                                                                                                                                                                                                                                                                                                                                                                                                                                                                                                                                                                                                                                                                          | 70%:30%                        | 0.60m to 1.00m soil meets with the waste<br>material. A significant amount of plastic<br>waste with steel wire present.     |
| Clay intermixed with Plastic and steel Grey colour |                                           | 1.60m                                                                                                                                                                                                                                                                                                                                                                                                                                                                                                                                                                                                                                                                                                                                                                                                                                                                                                                                                                                                                                                                                                                                                                                                                                                                                                                                                                                                                                                                                                                                                                                                                                                                                                                                                                                                                                                                                                                                                                                                                                                                                                                          | 90%:10%                        | 1.00m – 1.60m large portion of steel wire with less plastic in the final 1.30m – 1.60m Groundwater level at 1.60m BGL.      |
| Groundwater Level @ 1.60m                          |                                           |                                                                                                                                                                                                                                                                                                                                                                                                                                                                                                                                                                                                                                                                                                                                                                                                                                                                                                                                                                                                                                                                                                                                                                                                                                                                                                                                                                                                                                                                                                                                                                                                                                                                                                                                                                                                                                                                                                                                                                                                                                                                                                                                |                                | Groundwater contaminated with waste oi                                                                                      |
| Clay intermixed with Plastic and steel Grey colour |                                           | 1.90m                                                                                                                                                                                                                                                                                                                                                                                                                                                                                                                                                                                                                                                                                                                                                                                                                                                                                                                                                                                                                                                                                                                                                                                                                                                                                                                                                                                                                                                                                                                                                                                                                                                                                                                                                                                                                                                                                                                                                                                                                                                                                                                          | 170 55 Oil 4, 1914, 1914, 1908 | 1.60m – 1.90m large portion of steel wire with a significant amount of plastic.                                             |
| End of Waste @ 1.90m                               |                                           | Dection                                                                                                                                                                                                                                                                                                                                                                                                                                                                                                                                                                                                                                                                                                                                                                                                                                                                                                                                                                                                                                                                                                                                                                                                                                                                                                                                                                                                                                                                                                                                                                                                                                                                                                                                                                                                                                                                                                                                                                                                                                                                                                                        | <b>\$</b> `                    |                                                                                                                             |
| Peaty Clay (Natural Ground)  Dark Brown Colour     |                                           | For interestion of the State of | 0%:100%                        | The final 1.90m to 2.10m of the trial hole does not have any waste present. It appears to be natural ground.                |
|                                                    | 20                                        |                                                                                                                                                                                                                                                                                                                                                                                                                                                                                                                                                                                                                                                                                                                                                                                                                                                                                                                                                                                                                                                                                                                                                                                                                                                                                                                                                                                                                                                                                                                                                                                                                                                                                                                                                                                                                                                                                                                                                                                                                                                                                                                                | 1                              | appears to se rictardi Brodita.                                                                                             |

End of Trial Hole @ 2.10m

| European Waste Code Classification |          |         |                      |          |         |  |  |  |  |
|------------------------------------|----------|---------|----------------------|----------|---------|--|--|--|--|
| Waste Type                         | EWC Code | Present | Waste Type           | EWC Code | Present |  |  |  |  |
| Plastics                           | 200139   | Yes     | End of life tyres    | 160103   | No      |  |  |  |  |
| Paper and Cardboard                | 200101   | Yes     | End of life vehicle  | 160104   | No      |  |  |  |  |
| Wooden packaging                   | 200138   | No      | Oil Filter           | 160107   | No      |  |  |  |  |
| Metals                             | 200140   | Yes     | Ferrous Metal        | 160117   | No      |  |  |  |  |
| Glass Packaging                    | 200102   | Yes     | Non Ferrous Metal    | 160118   | No      |  |  |  |  |
| Textiles                           | 200111   | Yes     | Waste containing oil | 160708   | Yes     |  |  |  |  |
| Clothes                            | 200110   | No      | Syntehetic Oil       | 130206   | No      |  |  |  |  |