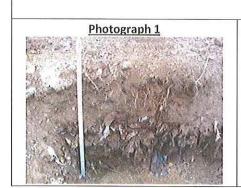

Cavan County Council

| Method                                             | Method Pollution Scale St                 |                                                                                                                                                                                                                                                                                                                                                                                                                                                                                                                                                                                                                                                                                                                                                                                                                                                                                                                                                                                                                                                                                                                                                                                                                                                                                                                                                                                                                                                                                                                                                                                                                                                                                                                                                                                                                                                                                                                                                                                                                                                                                                                                |                                |                                                                                                                             |
|----------------------------------------------------|-------------------------------------------|--------------------------------------------------------------------------------------------------------------------------------------------------------------------------------------------------------------------------------------------------------------------------------------------------------------------------------------------------------------------------------------------------------------------------------------------------------------------------------------------------------------------------------------------------------------------------------------------------------------------------------------------------------------------------------------------------------------------------------------------------------------------------------------------------------------------------------------------------------------------------------------------------------------------------------------------------------------------------------------------------------------------------------------------------------------------------------------------------------------------------------------------------------------------------------------------------------------------------------------------------------------------------------------------------------------------------------------------------------------------------------------------------------------------------------------------------------------------------------------------------------------------------------------------------------------------------------------------------------------------------------------------------------------------------------------------------------------------------------------------------------------------------------------------------------------------------------------------------------------------------------------------------------------------------------------------------------------------------------------------------------------------------------------------------------------------------------------------------------------------------------|--------------------------------|-----------------------------------------------------------------------------------------------------------------------------|
| 12 Ton Track Excavator                             | Ton Track Excavator Pollution Rating of 1 |                                                                                                                                                                                                                                                                                                                                                                                                                                                                                                                                                                                                                                                                                                                                                                                                                                                                                                                                                                                                                                                                                                                                                                                                                                                                                                                                                                                                                                                                                                                                                                                                                                                                                                                                                                                                                                                                                                                                                                                                                                                                                                                                | 13 <sup>th</sup>               | October 2010                                                                                                                |
| Description                                        | Description Legend Depth Material: Soil   |                                                                                                                                                                                                                                                                                                                                                                                                                                                                                                                                                                                                                                                                                                                                                                                                                                                                                                                                                                                                                                                                                                                                                                                                                                                                                                                                                                                                                                                                                                                                                                                                                                                                                                                                                                                                                                                                                                                                                                                                                                                                                                                                | Waste Material : Soil<br>Notes |                                                                                                                             |
| Silt/Clay<br>Brown Colour with common<br>rootlets  |                                           | 0.60m                                                                                                                                                                                                                                                                                                                                                                                                                                                                                                                                                                                                                                                                                                                                                                                                                                                                                                                                                                                                                                                                                                                                                                                                                                                                                                                                                                                                                                                                                                                                                                                                                                                                                                                                                                                                                                                                                                                                                                                                                                                                                                                          | 0%:100%                        | The top 0.00m to 0.60m of the trial hole does not have any waste present. It appears to be natural ground used for capping. |
| Clay intermixed with Plastic, steel  Grey colour   |                                           | 1.00m                                                                                                                                                                                                                                                                                                                                                                                                                                                                                                                                                                                                                                                                                                                                                                                                                                                                                                                                                                                                                                                                                                                                                                                                                                                                                                                                                                                                                                                                                                                                                                                                                                                                                                                                                                                                                                                                                                                                                                                                                                                                                                                          | 70%:30%                        | 0.60m to 1.00m soil meets with the waste<br>material. A significant amount of plastic<br>waste with steel wire present.     |
| Clay intermixed with Plastic and steel Grey colour |                                           | 1.60m                                                                                                                                                                                                                                                                                                                                                                                                                                                                                                                                                                                                                                                                                                                                                                                                                                                                                                                                                                                                                                                                                                                                                                                                                                                                                                                                                                                                                                                                                                                                                                                                                                                                                                                                                                                                                                                                                                                                                                                                                                                                                                                          | 90%:10%                        | 1.00m – 1.60m large portion of steel wire with less plastic in the final 1.30m – 1.60m Groundwater level at 1.60m BGL.      |
| Groundwater Level @ 1.60m                          |                                           |                                                                                                                                                                                                                                                                                                                                                                                                                                                                                                                                                                                                                                                                                                                                                                                                                                                                                                                                                                                                                                                                                                                                                                                                                                                                                                                                                                                                                                                                                                                                                                                                                                                                                                                                                                                                                                                                                                                                                                                                                                                                                                                                |                                | Groundwater contaminated with waste oi                                                                                      |
| Clay intermixed with Plastic and steel Grey colour |                                           | 1.90m                                                                                                                                                                                                                                                                                                                                                                                                                                                                                                                                                                                                                                                                                                                                                                                                                                                                                                                                                                                                                                                                                                                                                                                                                                                                                                                                                                                                                                                                                                                                                                                                                                                                                                                                                                                                                                                                                                                                                                                                                                                                                                                          | 170 55 Oil 4, 1914, 1914, 1908 | 1.60m – 1.90m large portion of steel wire with a significant amount of plastic.                                             |
| End of Waste @ 1.90m                               |                                           | Dection                                                                                                                                                                                                                                                                                                                                                                                                                                                                                                                                                                                                                                                                                                                                                                                                                                                                                                                                                                                                                                                                                                                                                                                                                                                                                                                                                                                                                                                                                                                                                                                                                                                                                                                                                                                                                                                                                                                                                                                                                                                                                                                        | <b>\$</b> `                    |                                                                                                                             |
| Peaty Clay (Natural Ground)  Dark Brown Colour     |                                           | For interestion of the State of | 0%:100%                        | The final 1.90m to 2.10m of the trial hole does not have any waste present. It appears to be natural ground.                |
|                                                    | 20                                        |                                                                                                                                                                                                                                                                                                                                                                                                                                                                                                                                                                                                                                                                                                                                                                                                                                                                                                                                                                                                                                                                                                                                                                                                                                                                                                                                                                                                                                                                                                                                                                                                                                                                                                                                                                                                                                                                                                                                                                                                                                                                                                                                | 1                              | appears to se rictardi Brodita.                                                                                             |

End of Trial Hole @ 2.10m

| European Waste Code Classification |          |         |                      |          |         |  |  |  |  |
|------------------------------------|----------|---------|----------------------|----------|---------|--|--|--|--|
| Waste Type                         | EWC Code | Present | Waste Type           | EWC Code | Present |  |  |  |  |
| Plastics                           | 200139   | Yes     | End of life tyres    | 160103   | No      |  |  |  |  |
| Paper and Cardboard                | 200101   | Yes     | End of life vehicle  | 160104   | No      |  |  |  |  |
| Wooden packaging                   | 200138   | No      | Oil Filter           | 160107   | No      |  |  |  |  |
| Metals                             | 200140   | Yes     | Ferrous Metal        | 160117   | No      |  |  |  |  |
| Glass Packaging                    | 200102   | Yes     | Non Ferrous Metal    | 160118   | No      |  |  |  |  |
| Textiles                           | 200111   | Yes     | Waste containing oil | 160708   | Yes     |  |  |  |  |
| Clothes                            | 200110   | No      | Syntehetic Oil       | 130206   | No      |  |  |  |  |