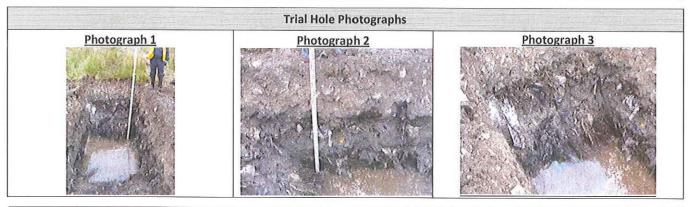

Cavan County Council

| Method                                             | Method Pollution Scale St                 |                                                                                                                                                                                                                                                                                                                                                                                                                                                                                                                                                                                                                                                                                                                                                                                                                                                                                                                                                                                                                                                                                                                                                                                                                                                                                                                                                                                                                                                                                                                                                                                                                                                                                                                                                                                                                                                                                                                                                                                                                                                                                                                                |                                |                                                                                                                             |
|----------------------------------------------------|-------------------------------------------|--------------------------------------------------------------------------------------------------------------------------------------------------------------------------------------------------------------------------------------------------------------------------------------------------------------------------------------------------------------------------------------------------------------------------------------------------------------------------------------------------------------------------------------------------------------------------------------------------------------------------------------------------------------------------------------------------------------------------------------------------------------------------------------------------------------------------------------------------------------------------------------------------------------------------------------------------------------------------------------------------------------------------------------------------------------------------------------------------------------------------------------------------------------------------------------------------------------------------------------------------------------------------------------------------------------------------------------------------------------------------------------------------------------------------------------------------------------------------------------------------------------------------------------------------------------------------------------------------------------------------------------------------------------------------------------------------------------------------------------------------------------------------------------------------------------------------------------------------------------------------------------------------------------------------------------------------------------------------------------------------------------------------------------------------------------------------------------------------------------------------------|--------------------------------|-----------------------------------------------------------------------------------------------------------------------------|
| 12 Ton Track Excavator                             | Ton Track Excavator Pollution Rating of 1 |                                                                                                                                                                                                                                                                                                                                                                                                                                                                                                                                                                                                                                                                                                                                                                                                                                                                                                                                                                                                                                                                                                                                                                                                                                                                                                                                                                                                                                                                                                                                                                                                                                                                                                                                                                                                                                                                                                                                                                                                                                                                                                                                | 13 <sup>th</sup>               | October 2010                                                                                                                |
| Description                                        | Description Legend Depth Material: Soil   |                                                                                                                                                                                                                                                                                                                                                                                                                                                                                                                                                                                                                                                                                                                                                                                                                                                                                                                                                                                                                                                                                                                                                                                                                                                                                                                                                                                                                                                                                                                                                                                                                                                                                                                                                                                                                                                                                                                                                                                                                                                                                                                                | Waste Material : Soil<br>Notes |                                                                                                                             |
| Silt/Clay<br>Brown Colour with common<br>rootlets  |                                           | 0.60m                                                                                                                                                                                                                                                                                                                                                                                                                                                                                                                                                                                                                                                                                                                                                                                                                                                                                                                                                                                                                                                                                                                                                                                                                                                                                                                                                                                                                                                                                                                                                                                                                                                                                                                                                                                                                                                                                                                                                                                                                                                                                                                          | 0%:100%                        | The top 0.00m to 0.60m of the trial hole does not have any waste present. It appears to be natural ground used for capping. |
| Clay intermixed with Plastic, steel  Grey colour   |                                           | 1.00m                                                                                                                                                                                                                                                                                                                                                                                                                                                                                                                                                                                                                                                                                                                                                                                                                                                                                                                                                                                                                                                                                                                                                                                                                                                                                                                                                                                                                                                                                                                                                                                                                                                                                                                                                                                                                                                                                                                                                                                                                                                                                                                          | 70%:30%                        | 0.60m to 1.00m soil meets with the waste<br>material. A significant amount of plastic<br>waste with steel wire present.     |
| Clay intermixed with Plastic and steel Grey colour |                                           | 1.60m                                                                                                                                                                                                                                                                                                                                                                                                                                                                                                                                                                                                                                                                                                                                                                                                                                                                                                                                                                                                                                                                                                                                                                                                                                                                                                                                                                                                                                                                                                                                                                                                                                                                                                                                                                                                                                                                                                                                                                                                                                                                                                                          | 90%:10%                        | 1.00m – 1.60m large portion of steel wire with less plastic in the final 1.30m – 1.60m Groundwater level at 1.60m BGL.      |
| Groundwater Level @ 1.60m                          |                                           |                                                                                                                                                                                                                                                                                                                                                                                                                                                                                                                                                                                                                                                                                                                                                                                                                                                                                                                                                                                                                                                                                                                                                                                                                                                                                                                                                                                                                                                                                                                                                                                                                                                                                                                                                                                                                                                                                                                                                                                                                                                                                                                                |                                | Groundwater contaminated with waste oi                                                                                      |
| Clay intermixed with Plastic and steel Grey colour |                                           | 1.90m                                                                                                                                                                                                                                                                                                                                                                                                                                                                                                                                                                                                                                                                                                                                                                                                                                                                                                                                                                                                                                                                                                                                                                                                                                                                                                                                                                                                                                                                                                                                                                                                                                                                                                                                                                                                                                                                                                                                                                                                                                                                                                                          | 170 55 Oil 4, 1914, 1914, 1908 | 1.60m – 1.90m large portion of steel wire with a significant amount of plastic.                                             |
| End of Waste @ 1.90m                               |                                           | Dection                                                                                                                                                                                                                                                                                                                                                                                                                                                                                                                                                                                                                                                                                                                                                                                                                                                                                                                                                                                                                                                                                                                                                                                                                                                                                                                                                                                                                                                                                                                                                                                                                                                                                                                                                                                                                                                                                                                                                                                                                                                                                                                        | <b>\$</b> `                    |                                                                                                                             |
| Peaty Clay (Natural Ground)  Dark Brown Colour     |                                           | For interestion of the State of | 0%:100%                        | The final 1.90m to 2.10m of the trial hole does not have any waste present. It appears to be natural ground.                |
|                                                    | 20                                        |                                                                                                                                                                                                                                                                                                                                                                                                                                                                                                                                                                                                                                                                                                                                                                                                                                                                                                                                                                                                                                                                                                                                                                                                                                                                                                                                                                                                                                                                                                                                                                                                                                                                                                                                                                                                                                                                                                                                                                                                                                                                                                                                | 1                              | appears to se rictardi Brodita.                                                                                             |

End of Trial Hole @ 2.10m

| European Waste Code Classification |          |         |                      |          |         |  |  |  |  |
|------------------------------------|----------|---------|----------------------|----------|---------|--|--|--|--|
| Waste Type                         | EWC Code | Present | Waste Type           | EWC Code | Present |  |  |  |  |
| Plastics                           | 200139   | Yes     | End of life tyres    | 160103   | No      |  |  |  |  |
| Paper and Cardboard                | 200101   | Yes     | End of life vehicle  | 160104   | No      |  |  |  |  |
| Wooden packaging                   | 200138   | No      | Oil Filter           | 160107   | No      |  |  |  |  |
| Metals                             | 200140   | Yes     | Ferrous Metal        | 160117   | No      |  |  |  |  |
| Glass Packaging                    | 200102   | Yes     | Non Ferrous Metal    | 160118   | No      |  |  |  |  |
| Textiles                           | 200111   | Yes     | Waste containing oil | 160708   | Yes     |  |  |  |  |
| Clothes                            | 200110   | No      | Syntehetic Oil       | 130206   | No      |  |  |  |  |