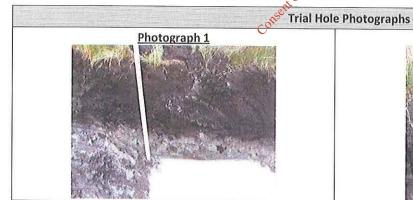

# **ENVIRONMENTAL RISK ASSESSMENT**

APPENDIX Actes to the constitution of the cons

Trial Pit Number 1

Client

National Grid Reference E268048 N284242

**Project**Mullagh Historic Landfill located at Rantavan, Mullagh, Co. Cavan

Cavan County Council

| Method                                             | Method Pollution Scale St                 |                                                                                                                                                                                                                                                                                                                                                                                                                                                                                                                                                                                                                                                                                                                                                                                                                                                                                                                                                                                                                                                                                                                                                                                                                                                                                                                                                                                                                                                                                                                                                                                                                                                                                                                                                                                                                                                                                                                                                                                                                                                                                                                                |                                |                                                                                                                             |
|----------------------------------------------------|-------------------------------------------|--------------------------------------------------------------------------------------------------------------------------------------------------------------------------------------------------------------------------------------------------------------------------------------------------------------------------------------------------------------------------------------------------------------------------------------------------------------------------------------------------------------------------------------------------------------------------------------------------------------------------------------------------------------------------------------------------------------------------------------------------------------------------------------------------------------------------------------------------------------------------------------------------------------------------------------------------------------------------------------------------------------------------------------------------------------------------------------------------------------------------------------------------------------------------------------------------------------------------------------------------------------------------------------------------------------------------------------------------------------------------------------------------------------------------------------------------------------------------------------------------------------------------------------------------------------------------------------------------------------------------------------------------------------------------------------------------------------------------------------------------------------------------------------------------------------------------------------------------------------------------------------------------------------------------------------------------------------------------------------------------------------------------------------------------------------------------------------------------------------------------------|--------------------------------|-----------------------------------------------------------------------------------------------------------------------------|
| 12 Ton Track Excavator                             | Ton Track Excavator Pollution Rating of 1 |                                                                                                                                                                                                                                                                                                                                                                                                                                                                                                                                                                                                                                                                                                                                                                                                                                                                                                                                                                                                                                                                                                                                                                                                                                                                                                                                                                                                                                                                                                                                                                                                                                                                                                                                                                                                                                                                                                                                                                                                                                                                                                                                | 13 <sup>th</sup>               | October 2010                                                                                                                |
| Description                                        | Description Legend Depth Material: Soil   |                                                                                                                                                                                                                                                                                                                                                                                                                                                                                                                                                                                                                                                                                                                                                                                                                                                                                                                                                                                                                                                                                                                                                                                                                                                                                                                                                                                                                                                                                                                                                                                                                                                                                                                                                                                                                                                                                                                                                                                                                                                                                                                                | Waste Material : Soil<br>Notes |                                                                                                                             |
| Silt/Clay<br>Brown Colour with common<br>rootlets  |                                           | 0.60m                                                                                                                                                                                                                                                                                                                                                                                                                                                                                                                                                                                                                                                                                                                                                                                                                                                                                                                                                                                                                                                                                                                                                                                                                                                                                                                                                                                                                                                                                                                                                                                                                                                                                                                                                                                                                                                                                                                                                                                                                                                                                                                          | 0%:100%                        | The top 0.00m to 0.60m of the trial hole does not have any waste present. It appears to be natural ground used for capping. |
| Clay intermixed with Plastic, steel  Grey colour   |                                           | 1.00m                                                                                                                                                                                                                                                                                                                                                                                                                                                                                                                                                                                                                                                                                                                                                                                                                                                                                                                                                                                                                                                                                                                                                                                                                                                                                                                                                                                                                                                                                                                                                                                                                                                                                                                                                                                                                                                                                                                                                                                                                                                                                                                          | 70%:30%                        | 0.60m to 1.00m soil meets with the waste<br>material. A significant amount of plastic<br>waste with steel wire present.     |
| Clay intermixed with Plastic and steel Grey colour |                                           | 1.60m                                                                                                                                                                                                                                                                                                                                                                                                                                                                                                                                                                                                                                                                                                                                                                                                                                                                                                                                                                                                                                                                                                                                                                                                                                                                                                                                                                                                                                                                                                                                                                                                                                                                                                                                                                                                                                                                                                                                                                                                                                                                                                                          | 90%:10%                        | 1.00m – 1.60m large portion of steel wire with less plastic in the final 1.30m – 1.60m Groundwater level at 1.60m BGL.      |
| Groundwater Level @ 1.60m                          |                                           |                                                                                                                                                                                                                                                                                                                                                                                                                                                                                                                                                                                                                                                                                                                                                                                                                                                                                                                                                                                                                                                                                                                                                                                                                                                                                                                                                                                                                                                                                                                                                                                                                                                                                                                                                                                                                                                                                                                                                                                                                                                                                                                                |                                | Groundwater contaminated with waste oi                                                                                      |
| Clay intermixed with Plastic and steel Grey colour |                                           | 1.90m                                                                                                                                                                                                                                                                                                                                                                                                                                                                                                                                                                                                                                                                                                                                                                                                                                                                                                                                                                                                                                                                                                                                                                                                                                                                                                                                                                                                                                                                                                                                                                                                                                                                                                                                                                                                                                                                                                                                                                                                                                                                                                                          | 170 55 Oil 4, 1914, 1914, 1908 | 1.60m – 1.90m large portion of steel wire with a significant amount of plastic.                                             |
| End of Waste @ 1.90m                               |                                           | Dection                                                                                                                                                                                                                                                                                                                                                                                                                                                                                                                                                                                                                                                                                                                                                                                                                                                                                                                                                                                                                                                                                                                                                                                                                                                                                                                                                                                                                                                                                                                                                                                                                                                                                                                                                                                                                                                                                                                                                                                                                                                                                                                        | <b>\$</b> `                    |                                                                                                                             |
| Peaty Clay (Natural Ground)  Dark Brown Colour     |                                           | For interestion of the State of | 0%:100%                        | The final 1.90m to 2.10m of the trial hole does not have any waste present. It appears to be natural ground.                |
|                                                    | 20                                        |                                                                                                                                                                                                                                                                                                                                                                                                                                                                                                                                                                                                                                                                                                                                                                                                                                                                                                                                                                                                                                                                                                                                                                                                                                                                                                                                                                                                                                                                                                                                                                                                                                                                                                                                                                                                                                                                                                                                                                                                                                                                                                                                | 1                              | appears to se rictardi Brodita.                                                                                             |