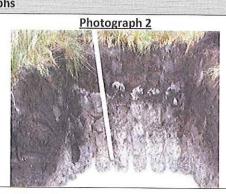

Cavan County Council

| Method                                             | Method Pollution Scale St                 |                                                                                                                                                                                                                                                                                                                                                                                                                                                                                                                                                                                                                                                                                                                                                                                                                                                                                                                                                                                                                                                                                                                                                                                                                                                                                                                                                                                                                                                                                                                                                                                                                                                                                                                                                                                                                                                                                                                                                                                                                                                                                                                                |                                |                                                                                                                             |
|----------------------------------------------------|-------------------------------------------|--------------------------------------------------------------------------------------------------------------------------------------------------------------------------------------------------------------------------------------------------------------------------------------------------------------------------------------------------------------------------------------------------------------------------------------------------------------------------------------------------------------------------------------------------------------------------------------------------------------------------------------------------------------------------------------------------------------------------------------------------------------------------------------------------------------------------------------------------------------------------------------------------------------------------------------------------------------------------------------------------------------------------------------------------------------------------------------------------------------------------------------------------------------------------------------------------------------------------------------------------------------------------------------------------------------------------------------------------------------------------------------------------------------------------------------------------------------------------------------------------------------------------------------------------------------------------------------------------------------------------------------------------------------------------------------------------------------------------------------------------------------------------------------------------------------------------------------------------------------------------------------------------------------------------------------------------------------------------------------------------------------------------------------------------------------------------------------------------------------------------------|--------------------------------|-----------------------------------------------------------------------------------------------------------------------------|
| 12 Ton Track Excavator                             | Ton Track Excavator Pollution Rating of 1 |                                                                                                                                                                                                                                                                                                                                                                                                                                                                                                                                                                                                                                                                                                                                                                                                                                                                                                                                                                                                                                                                                                                                                                                                                                                                                                                                                                                                                                                                                                                                                                                                                                                                                                                                                                                                                                                                                                                                                                                                                                                                                                                                | 13 <sup>th</sup>               | October 2010                                                                                                                |
| Description                                        | Description Legend Depth Material: Soil   |                                                                                                                                                                                                                                                                                                                                                                                                                                                                                                                                                                                                                                                                                                                                                                                                                                                                                                                                                                                                                                                                                                                                                                                                                                                                                                                                                                                                                                                                                                                                                                                                                                                                                                                                                                                                                                                                                                                                                                                                                                                                                                                                | Waste Material : Soil<br>Notes |                                                                                                                             |
| Silt/Clay<br>Brown Colour with common<br>rootlets  |                                           | 0.60m                                                                                                                                                                                                                                                                                                                                                                                                                                                                                                                                                                                                                                                                                                                                                                                                                                                                                                                                                                                                                                                                                                                                                                                                                                                                                                                                                                                                                                                                                                                                                                                                                                                                                                                                                                                                                                                                                                                                                                                                                                                                                                                          | 0%:100%                        | The top 0.00m to 0.60m of the trial hole does not have any waste present. It appears to be natural ground used for capping. |
| Clay intermixed with Plastic, steel  Grey colour   |                                           | 1.00m                                                                                                                                                                                                                                                                                                                                                                                                                                                                                                                                                                                                                                                                                                                                                                                                                                                                                                                                                                                                                                                                                                                                                                                                                                                                                                                                                                                                                                                                                                                                                                                                                                                                                                                                                                                                                                                                                                                                                                                                                                                                                                                          | 70%:30%                        | 0.60m to 1.00m soil meets with the waste<br>material. A significant amount of plastic<br>waste with steel wire present.     |
| Clay intermixed with Plastic and steel Grey colour |                                           | 1.60m                                                                                                                                                                                                                                                                                                                                                                                                                                                                                                                                                                                                                                                                                                                                                                                                                                                                                                                                                                                                                                                                                                                                                                                                                                                                                                                                                                                                                                                                                                                                                                                                                                                                                                                                                                                                                                                                                                                                                                                                                                                                                                                          | 90%:10%                        | 1.00m – 1.60m large portion of steel wire with less plastic in the final 1.30m – 1.60m Groundwater level at 1.60m BGL.      |
| Groundwater Level @ 1.60m                          |                                           |                                                                                                                                                                                                                                                                                                                                                                                                                                                                                                                                                                                                                                                                                                                                                                                                                                                                                                                                                                                                                                                                                                                                                                                                                                                                                                                                                                                                                                                                                                                                                                                                                                                                                                                                                                                                                                                                                                                                                                                                                                                                                                                                |                                | Groundwater contaminated with waste oi                                                                                      |
| Clay intermixed with Plastic and steel Grey colour |                                           | 1.90m                                                                                                                                                                                                                                                                                                                                                                                                                                                                                                                                                                                                                                                                                                                                                                                                                                                                                                                                                                                                                                                                                                                                                                                                                                                                                                                                                                                                                                                                                                                                                                                                                                                                                                                                                                                                                                                                                                                                                                                                                                                                                                                          | 170 55 Oil 4, 1914, 1914, 1908 | 1.60m – 1.90m large portion of steel wire with a significant amount of plastic.                                             |
| End of Waste @ 1.90m                               |                                           | Dection                                                                                                                                                                                                                                                                                                                                                                                                                                                                                                                                                                                                                                                                                                                                                                                                                                                                                                                                                                                                                                                                                                                                                                                                                                                                                                                                                                                                                                                                                                                                                                                                                                                                                                                                                                                                                                                                                                                                                                                                                                                                                                                        | <b>\$</b> `                    |                                                                                                                             |
| Peaty Clay (Natural Ground)  Dark Brown Colour     |                                           | For interestion of the State of | 0%:100%                        | The final 1.90m to 2.10m of the trial hole does not have any waste present. It appears to be natural ground.                |
|                                                    | 20                                        |                                                                                                                                                                                                                                                                                                                                                                                                                                                                                                                                                                                                                                                                                                                                                                                                                                                                                                                                                                                                                                                                                                                                                                                                                                                                                                                                                                                                                                                                                                                                                                                                                                                                                                                                                                                                                                                                                                                                                                                                                                                                                                                                | 1                              | appears to se rictardi Brodita.                                                                                             |