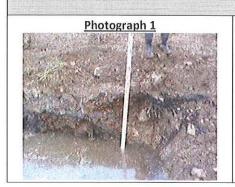

Cavan County Council

| Method                                             | Method Pollution Scale St                 |                                                                                                                                                                                                                                                                                                                                                                                                                                                                                                                                                                                                                                                                                                                                                                                                                                                                                                                                                                                                                                                                                                                                                                                                                                                                                                                                                                                                                                                                                                                                                                                                                                                                                                                                                                                                                                                                                                                                                                                                                                                                                                                                |                                |                                                                                                                             |
|----------------------------------------------------|-------------------------------------------|--------------------------------------------------------------------------------------------------------------------------------------------------------------------------------------------------------------------------------------------------------------------------------------------------------------------------------------------------------------------------------------------------------------------------------------------------------------------------------------------------------------------------------------------------------------------------------------------------------------------------------------------------------------------------------------------------------------------------------------------------------------------------------------------------------------------------------------------------------------------------------------------------------------------------------------------------------------------------------------------------------------------------------------------------------------------------------------------------------------------------------------------------------------------------------------------------------------------------------------------------------------------------------------------------------------------------------------------------------------------------------------------------------------------------------------------------------------------------------------------------------------------------------------------------------------------------------------------------------------------------------------------------------------------------------------------------------------------------------------------------------------------------------------------------------------------------------------------------------------------------------------------------------------------------------------------------------------------------------------------------------------------------------------------------------------------------------------------------------------------------------|--------------------------------|-----------------------------------------------------------------------------------------------------------------------------|
| 12 Ton Track Excavator                             | Ton Track Excavator Pollution Rating of 1 |                                                                                                                                                                                                                                                                                                                                                                                                                                                                                                                                                                                                                                                                                                                                                                                                                                                                                                                                                                                                                                                                                                                                                                                                                                                                                                                                                                                                                                                                                                                                                                                                                                                                                                                                                                                                                                                                                                                                                                                                                                                                                                                                | 13 <sup>th</sup>               | October 2010                                                                                                                |
| Description                                        | Description Legend Depth Material: Soil   |                                                                                                                                                                                                                                                                                                                                                                                                                                                                                                                                                                                                                                                                                                                                                                                                                                                                                                                                                                                                                                                                                                                                                                                                                                                                                                                                                                                                                                                                                                                                                                                                                                                                                                                                                                                                                                                                                                                                                                                                                                                                                                                                | Waste Material : Soil<br>Notes |                                                                                                                             |
| Silt/Clay<br>Brown Colour with common<br>rootlets  |                                           | 0.60m                                                                                                                                                                                                                                                                                                                                                                                                                                                                                                                                                                                                                                                                                                                                                                                                                                                                                                                                                                                                                                                                                                                                                                                                                                                                                                                                                                                                                                                                                                                                                                                                                                                                                                                                                                                                                                                                                                                                                                                                                                                                                                                          | 0%:100%                        | The top 0.00m to 0.60m of the trial hole does not have any waste present. It appears to be natural ground used for capping. |
| Clay intermixed with Plastic, steel  Grey colour   |                                           | 1.00m                                                                                                                                                                                                                                                                                                                                                                                                                                                                                                                                                                                                                                                                                                                                                                                                                                                                                                                                                                                                                                                                                                                                                                                                                                                                                                                                                                                                                                                                                                                                                                                                                                                                                                                                                                                                                                                                                                                                                                                                                                                                                                                          | 70%:30%                        | 0.60m to 1.00m soil meets with the waste<br>material. A significant amount of plastic<br>waste with steel wire present.     |
| Clay intermixed with Plastic and steel Grey colour |                                           | 1.60m                                                                                                                                                                                                                                                                                                                                                                                                                                                                                                                                                                                                                                                                                                                                                                                                                                                                                                                                                                                                                                                                                                                                                                                                                                                                                                                                                                                                                                                                                                                                                                                                                                                                                                                                                                                                                                                                                                                                                                                                                                                                                                                          | 90%:10%                        | 1.00m – 1.60m large portion of steel wire with less plastic in the final 1.30m – 1.60m Groundwater level at 1.60m BGL.      |
| Groundwater Level @ 1.60m                          |                                           |                                                                                                                                                                                                                                                                                                                                                                                                                                                                                                                                                                                                                                                                                                                                                                                                                                                                                                                                                                                                                                                                                                                                                                                                                                                                                                                                                                                                                                                                                                                                                                                                                                                                                                                                                                                                                                                                                                                                                                                                                                                                                                                                |                                | Groundwater contaminated with waste oi                                                                                      |
| Clay intermixed with Plastic and steel Grey colour |                                           | 1.90m                                                                                                                                                                                                                                                                                                                                                                                                                                                                                                                                                                                                                                                                                                                                                                                                                                                                                                                                                                                                                                                                                                                                                                                                                                                                                                                                                                                                                                                                                                                                                                                                                                                                                                                                                                                                                                                                                                                                                                                                                                                                                                                          | 170 55 Oil 4, 1914, 1914, 1908 | 1.60m – 1.90m large portion of steel wire with a significant amount of plastic.                                             |
| End of Waste @ 1.90m                               |                                           | Dection                                                                                                                                                                                                                                                                                                                                                                                                                                                                                                                                                                                                                                                                                                                                                                                                                                                                                                                                                                                                                                                                                                                                                                                                                                                                                                                                                                                                                                                                                                                                                                                                                                                                                                                                                                                                                                                                                                                                                                                                                                                                                                                        | <b>\$</b> `                    |                                                                                                                             |
| Peaty Clay (Natural Ground)  Dark Brown Colour     |                                           | For interestion of the State of | 0%:100%                        | The final 1.90m to 2.10m of the trial hole does not have any waste present. It appears to be natural ground.                |
|                                                    | 20                                        |                                                                                                                                                                                                                                                                                                                                                                                                                                                                                                                                                                                                                                                                                                                                                                                                                                                                                                                                                                                                                                                                                                                                                                                                                                                                                                                                                                                                                                                                                                                                                                                                                                                                                                                                                                                                                                                                                                                                                                                                                                                                                                                                | 1                              | appears to se rictardi Brodita.                                                                                             |

End of Trial Hole @ 2.10m

| European Waste Code Classification |          |         |                      |          |         |  |  |  |  |
|------------------------------------|----------|---------|----------------------|----------|---------|--|--|--|--|
| Waste Type                         | EWC Code | Present | Waste Type           | EWC Code | Present |  |  |  |  |
| Plastics                           | 200139   | Yes     | End of life tyres    | 160103   | No      |  |  |  |  |
| Paper and Cardboard                | 200101   | Yes     | End of life vehicle  | 160104   | No      |  |  |  |  |
| Wooden packaging                   | 200138   | No      | Oil Filter           | 160107   | No      |  |  |  |  |
| Metals                             | 200140   | Yes     | Ferrous Metal        | 160117   | No      |  |  |  |  |
| Glass Packaging                    | 200102   | Yes     | Non Ferrous Metal    | 160118   | No      |  |  |  |  |
| Textiles                           | 200111   | Yes     | Waste containing oil | 160708   | Yes     |  |  |  |  |
| Clothes                            | 200110   | No      | Syntehetic Oil       | 130206   | No      |  |  |  |  |