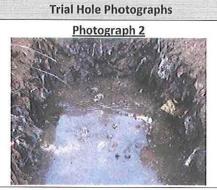

Cavan County Council

| Method                                             | Method Pollution Scale St                 |                                                                                                                                                                                                                                                                                                                                                                                                                                                                                                                                                                                                                                                                                                                                                                                                                                                                                                                                                                                                                                                                                                                                                                                                                                                                                                                                                                                                                                                                                                                                                                                                                                                                                                                                                                                                                                                                                                                                                                                                                                                                                                                                |                                |                                                                                                                             |
|----------------------------------------------------|-------------------------------------------|--------------------------------------------------------------------------------------------------------------------------------------------------------------------------------------------------------------------------------------------------------------------------------------------------------------------------------------------------------------------------------------------------------------------------------------------------------------------------------------------------------------------------------------------------------------------------------------------------------------------------------------------------------------------------------------------------------------------------------------------------------------------------------------------------------------------------------------------------------------------------------------------------------------------------------------------------------------------------------------------------------------------------------------------------------------------------------------------------------------------------------------------------------------------------------------------------------------------------------------------------------------------------------------------------------------------------------------------------------------------------------------------------------------------------------------------------------------------------------------------------------------------------------------------------------------------------------------------------------------------------------------------------------------------------------------------------------------------------------------------------------------------------------------------------------------------------------------------------------------------------------------------------------------------------------------------------------------------------------------------------------------------------------------------------------------------------------------------------------------------------------|--------------------------------|-----------------------------------------------------------------------------------------------------------------------------|
| 12 Ton Track Excavator                             | Ton Track Excavator Pollution Rating of 1 |                                                                                                                                                                                                                                                                                                                                                                                                                                                                                                                                                                                                                                                                                                                                                                                                                                                                                                                                                                                                                                                                                                                                                                                                                                                                                                                                                                                                                                                                                                                                                                                                                                                                                                                                                                                                                                                                                                                                                                                                                                                                                                                                | 13 <sup>th</sup>               | October 2010                                                                                                                |
| Description                                        | Description Legend Depth Material: Soil   |                                                                                                                                                                                                                                                                                                                                                                                                                                                                                                                                                                                                                                                                                                                                                                                                                                                                                                                                                                                                                                                                                                                                                                                                                                                                                                                                                                                                                                                                                                                                                                                                                                                                                                                                                                                                                                                                                                                                                                                                                                                                                                                                | Waste Material : Soil<br>Notes |                                                                                                                             |
| Silt/Clay<br>Brown Colour with common<br>rootlets  |                                           | 0.60m                                                                                                                                                                                                                                                                                                                                                                                                                                                                                                                                                                                                                                                                                                                                                                                                                                                                                                                                                                                                                                                                                                                                                                                                                                                                                                                                                                                                                                                                                                                                                                                                                                                                                                                                                                                                                                                                                                                                                                                                                                                                                                                          | 0%:100%                        | The top 0.00m to 0.60m of the trial hole does not have any waste present. It appears to be natural ground used for capping. |
| Clay intermixed with Plastic, steel  Grey colour   |                                           | 1.00m                                                                                                                                                                                                                                                                                                                                                                                                                                                                                                                                                                                                                                                                                                                                                                                                                                                                                                                                                                                                                                                                                                                                                                                                                                                                                                                                                                                                                                                                                                                                                                                                                                                                                                                                                                                                                                                                                                                                                                                                                                                                                                                          | 70%:30%                        | 0.60m to 1.00m soil meets with the waste<br>material. A significant amount of plastic<br>waste with steel wire present.     |
| Clay intermixed with Plastic and steel Grey colour |                                           | 1.60m                                                                                                                                                                                                                                                                                                                                                                                                                                                                                                                                                                                                                                                                                                                                                                                                                                                                                                                                                                                                                                                                                                                                                                                                                                                                                                                                                                                                                                                                                                                                                                                                                                                                                                                                                                                                                                                                                                                                                                                                                                                                                                                          | 90%:10%                        | 1.00m – 1.60m large portion of steel wire with less plastic in the final 1.30m – 1.60m Groundwater level at 1.60m BGL.      |
| Groundwater Level @ 1.60m                          |                                           |                                                                                                                                                                                                                                                                                                                                                                                                                                                                                                                                                                                                                                                                                                                                                                                                                                                                                                                                                                                                                                                                                                                                                                                                                                                                                                                                                                                                                                                                                                                                                                                                                                                                                                                                                                                                                                                                                                                                                                                                                                                                                                                                |                                | Groundwater contaminated with waste oi                                                                                      |
| Clay intermixed with Plastic and steel Grey colour |                                           | 1.90m                                                                                                                                                                                                                                                                                                                                                                                                                                                                                                                                                                                                                                                                                                                                                                                                                                                                                                                                                                                                                                                                                                                                                                                                                                                                                                                                                                                                                                                                                                                                                                                                                                                                                                                                                                                                                                                                                                                                                                                                                                                                                                                          | 170 55 Oil 4, 1914, 1914, 1908 | 1.60m – 1.90m large portion of steel wire with a significant amount of plastic.                                             |
| End of Waste @ 1.90m                               |                                           | Dection                                                                                                                                                                                                                                                                                                                                                                                                                                                                                                                                                                                                                                                                                                                                                                                                                                                                                                                                                                                                                                                                                                                                                                                                                                                                                                                                                                                                                                                                                                                                                                                                                                                                                                                                                                                                                                                                                                                                                                                                                                                                                                                        | <b>\$</b> `                    |                                                                                                                             |
| Peaty Clay (Natural Ground)  Dark Brown Colour     |                                           | For interestion of the State of | 0%:100%                        | The final 1.90m to 2.10m of the trial hole does not have any waste present. It appears to be natural ground.                |
|                                                    | 20                                        |                                                                                                                                                                                                                                                                                                                                                                                                                                                                                                                                                                                                                                                                                                                                                                                                                                                                                                                                                                                                                                                                                                                                                                                                                                                                                                                                                                                                                                                                                                                                                                                                                                                                                                                                                                                                                                                                                                                                                                                                                                                                                                                                | 1                              | appears to se rictardi Brodita.                                                                                             |

End of Trial Hole @ 2.10m

| European Waste Code Classification |          |         |                      |          |         |  |  |  |  |
|------------------------------------|----------|---------|----------------------|----------|---------|--|--|--|--|
| Waste Type                         | EWC Code | Present | Waste Type           | EWC Code | Present |  |  |  |  |
| Plastics                           | 200139   | Yes     | End of life tyres    | 160103   | No      |  |  |  |  |
| Paper and Cardboard                | 200101   | Yes     | End of life vehicle  | 160104   | No      |  |  |  |  |
| Wooden packaging                   | 200138   | No      | Oil Filter           | 160107   | No      |  |  |  |  |
| Metals                             | 200140   | Yes     | Ferrous Metal        | 160117   | No      |  |  |  |  |
| Glass Packaging                    | 200102   | Yes     | Non Ferrous Metal    | 160118   | No      |  |  |  |  |
| Textiles                           | 200111   | Yes     | Waste containing oil | 160708   | Yes     |  |  |  |  |
| Clothes                            | 200110   | No      | Syntehetic Oil       | 130206   | No      |  |  |  |  |