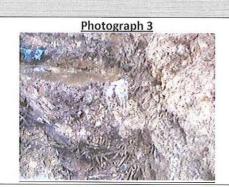

| the 1.00m – 1.40m layer.  Groundwater contaminated with waste oil                                                           |  |
| Clay intermixed with Plastic, steel, oil, fibre. Grey colour End of Waste @ 1.80m            |                                          | 1.80 might of for yield | 90%:10% of                     | 1.40m – 1.80m Large portion of steel, waste oil and fibre.                                                                  |  |
| Peaty Clay (Natural Ground)  Dark Brown Colour  End of Trial Hole @ 2.10m                    | Collection                               | 2.10m                   | 0%:100%                        | The final 1.80m to 2.10m of the trial hole does not have any waste present. It appears to be natural ground.                |  |







| European Waste Code Classification |          |                           |                      |          |         |  |  |  |
|------------------------------------|----------|---------------------------|----------------------|----------|---------|--|--|--|
| Waste Type                         | EWC Code | WC Code Present Waste Typ |                      | EWC Code | Present |  |  |  |
| Plastics                           | 200139   | Yes                       | End of life tyres    | 160103   | No      |  |  |  |
| Paper and Cardboard                | 200101   | No                        | End of life vehicle  | 160104   | No      |  |  |  |
| Wooden packaging                   | 200138   | Yes                       | Oil Filter           | 160107   | No      |  |  |  |
| Metals