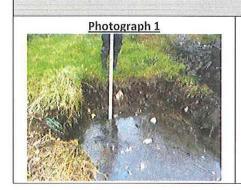

Trial Pit: Number 2

National Grid Reference E268052 N284252

**Project**Mullagh Historic Landfill located at Rantavan, Mullagh, Co. Cavan

Client

Cavan County Council

| Method                                                                      | Pollution Sc                               |                   |                                                                                                                                                                                                                                                                                                                                                                                                                                                                                                                                                                                                                                                                                                                                                                                                                                                                                                                                                                                                                                                                                                                                                                                                                                                                                                                                                                                                                                                                                                                                                                                                                                                                                                                                                                                                                                                                                                                                                                                                                                                                                                                                | Start       |                                                                                                                                                                                                                                                                                                                                                                                                                                                                                                                                                                                                                                                                                                                                                                                                                                                                                                                                                                                                                                                                                                                                                                                                                                                                                                                                                                                                                                                                                                                                                                                                                                                                                                                                                                                                                                                                                                                                                                                                                                                                                                                                |
|-----------------------------------------------------------------------------|--------------------------------------------|-------------------|--------------------------------------------------------------------------------------------------------------------------------------------------------------------------------------------------------------------------------------------------------------------------------------------------------------------------------------------------------------------------------------------------------------------------------------------------------------------------------------------------------------------------------------------------------------------------------------------------------------------------------------------------------------------------------------------------------------------------------------------------------------------------------------------------------------------------------------------------------------------------------------------------------------------------------------------------------------------------------------------------------------------------------------------------------------------------------------------------------------------------------------------------------------------------------------------------------------------------------------------------------------------------------------------------------------------------------------------------------------------------------------------------------------------------------------------------------------------------------------------------------------------------------------------------------------------------------------------------------------------------------------------------------------------------------------------------------------------------------------------------------------------------------------------------------------------------------------------------------------------------------------------------------------------------------------------------------------------------------------------------------------------------------------------------------------------------------------------------------------------------------|-------------|--------------------------------------------------------------------------------------------------------------------------------------------------------------------------------------------------------------------------------------------------------------------------------------------------------------------------------------------------------------------------------------------------------------------------------------------------------------------------------------------------------------------------------------------------------------------------------------------------------------------------------------------------------------------------------------------------------------------------------------------------------------------------------------------------------------------------------------------------------------------------------------------------------------------------------------------------------------------------------------------------------------------------------------------------------------------------------------------------------------------------------------------------------------------------------------------------------------------------------------------------------------------------------------------------------------------------------------------------------------------------------------------------------------------------------------------------------------------------------------------------------------------------------------------------------------------------------------------------------------------------------------------------------------------------------------------------------------------------------------------------------------------------------------------------------------------------------------------------------------------------------------------------------------------------------------------------------------------------------------------------------------------------------------------------------------------------------------------------------------------------------|
| 12 Ton Track Excavator                                                      | Pollution Rating of 3 13 <sup>th</sup> Oct |                   | 13 <sup>th</sup> O                                                                                                                                                                                                                                                                                                                                                                                                                                                                                                                                                                                                                                                                                                                                                                                                                                                                                                                                                                                                                                                                                                                                                                                                                                                                                                                                                                                                                                                                                                                                                                                                                                                                                                                                                                                                                                                                                                                                                                                                                                                                                                             | ctober 2010 |                                                                                                                                                                                                                                                                                                                                                                                                                                                                                                                                                                                                                                                                                                                                                                                                                                                                                                                                                                                                                                                                                                                                                                                                                                                                                                                                                                                                                                                                                                                                                                                                                                                                                                                                                                                                                                                                                                                                                                                                                                                                                                                                |
| Description                                                                 | Legend Depth Material:<br>Soil             |                   | Waste Material : Soil<br>Notes                                                                                                                                                                                                                                                                                                                                                                                                                                                                                                                                                                                                                                                                                                                                                                                                                                                                                                                                                                                                                                                                                                                                                                                                                                                                                                                                                                                                                                                                                                                                                                                                                                                                                                                                                                                                                                                                                                                                                                                                                                                                                                 |             |                                                                                                                                                                                                                                                                                                                                                                                                                                                                                                                                                                                                                                                                                                                                                                                                                                                                                                                                                                                                                                                                                                                                                                                                                                                                                                                                                                                                                                                                                                                                                                                                                                                                                                                                                                                                                                                                                                                                                                                                                                                                                                                                |
| Silt/Clay<br>Brown Colour with common<br>rootlets                           |                                            | 1.00m             | 1.00m 0%:100%<br>1.40m 70%:30%                                                                                                                                                                                                                                                                                                                                                                                                                                                                                                                                                                                                                                                                                                                                                                                                                                                                                                                                                                                                                                                                                                                                                                                                                                                                                                                                                                                                                                                                                                                                                                                                                                                                                                                                                                                                                                                                                                                                                                                                                                                                                                 |             | The top 0.00m to 1.00m of the trial hole doe not have any waste present. It appears to be natural ground used for capping.                                                                                                                                                                                                                                                                                                                                                                                                                                                                                                                                                                                                                                                                                                                                                                                                                                                                                                                                                                                                                                                                                                                                                                                                                                                                                                                                                                                                                                                                                                                                                                                                                                                                                                                                                                                                                                                                                                                                                                                                     |
| Silt/Clay intermixed with Plastic,<br>steel  Grey colour                    |                                            | 1.40m             |                                                                                                                                                                                                                                                                                                                                                                                                                                                                                                                                                                                                                                                                                                                                                                                                                                                                                                                                                                                                                                                                                                                                                                                                                                                                                                                                                                                                                                                                                                                                                                                                                                                                                                                                                                                                                                                                                                                                                                                                                                                                                                                                |             | 1.00m to 1.40m soil meets with the waste<br>material. A significant amount of plastic<br>waste with a steel barrel present.                                                                                                                                                                                                                                                                                                                                                                                                                                                                                                                                                                                                                                                                                                                                                                                                                                                                                                                                                                                                                                                                                                                                                                                                                                                                                                                                                                                                                                                                                                                                                                                                                                                                                                                                                                                                                                                                                                                                                                                                    |
| Silt/Clay intermixed with Plastic<br>and steel<br>Groundwater Level @ 1.70m |                                            | 1.70m             |                                                                                                                                                                                                                                                                                                                                                                                                                                                                                                                                                                                                                                                                                                                                                                                                                                                                                                                                                                                                                                                                                                                                                                                                                                                                                                                                                                                                                                                                                                                                                                                                                                                                                                                                                                                                                                                                                                                                                                                                                                                                                                                                |             | 1.40m – 1.70m large portion of plastic from 1.40m – 1.70m.  1.40m – 1.70m.  Officers of the state of the stat |
| Clay intermixed with Plastic and steel  Grey colour                         |                                            | 1.90m             | Pit 90 Ses Co                                                                                                                                                                                                                                                                                                                                                                                                                                                                                                                                                                                                                                                                                                                                                                                                                                                                                                                                                                                                                                                                                                                                                                                                                                                                                                                                                                                                                                                                                                                                                                                                                                                                                                                                                                                                                                                                                                                                                                                                                                                                                                                  | A for any   | Large portion of plastic in the final 1.70m – 2.00m.                                                                                                                                                                                                                                                                                                                                                                                                                                                                                                                                                                                                                                                                                                                                                                                                                                                                                                                                                                                                                                                                                                                                                                                                                                                                                                                                                                                                                                                                                                                                                                                                                                                                                                                                                                                                                                                                                                                                                                                                                                                                           |
| Peaty Clay (Natural Ground) Dark Brown Colour  End of Trial Hole @ 2.20m    | 345                                        | tothight of 2.20m | 90m http://www.self.org.net/90%.self.org.net/90%.self.org.net/90%.self.org.net/90%.self.org.net/90%.self.org.net/90%.self.org.net/90%.self.org.net/90%.self.org.net/90%.self.org.net/90%.self.org.net/90%.self.org.net/90%.self.org.net/90%.self.org.net/90%.self.org.net/90%.self.org.net/90%.self.org.net/90%.self.org.net/90%.self.org.net/90%.self.org.net/90%.self.org.net/90%.self.org.net/90%.self.org.net/90%.self.org.net/90%.self.org.net/90%.self.org.net/90%.self.org.net/90%.self.org.net/90%.self.org.net/90%.self.org.net/90%.self.org.net/90%.self.org.net/90%.self.org.net/90%.self.org.net/90%.self.org.net/90%.self.org.net/90%.self.org.net/90%.self.org.net/90%.self.org.net/90%.self.org.net/90%.self.org.net/90%.self.org.net/90%.self.org.net/90%.self.org.net/90%.self.org.net/90%.self.org.net/90%.self.org.net/90%.self.org.net/90%.self.org.net/90%.self.org.net/90%.self.org.net/90%.self.org.net/90%.self.org.net/90%.self.org.net/90%.self.org.net/90%.self.org.net/90%.self.org.net/90%.self.org.net/90%.self.org.net/90%.self.org.net/90%.self.org.net/90%.self.org.net/90%.self.org.net/90%.self.org.net/90%.self.org.net/90%.self.org.net/90%.self.org.net/90%.self.org.net/90%.self.org.net/90%.self.org.net/90%.self.org.net/90%.self.org.net/90%.self.org.net/90%.self.org.net/90%.self.org.net/90%.self.org.net/90%.self.org.net/90%.self.org.net/90%.self.org.net/90%.self.org.net/90%.self.org.net/90%.self.org.net/90%.self.org.net/90%.self.org.net/90%.self.org.net/90%.self.org.net/90%.self.org.net/90%.self.org.net/90%.self.org.net/90%.self.org.net/90%.self.org.net/90%.self.org.net/90%.self.org.net/90%.self.org.net/90%.self.org.net/90%.self.org.net/90%.self.org.net/90%.self.org.net/90%.self.org.net/90%.self.org.net/90%.self.org.net/90%.self.org.net/90%.self.org.net/90%.self.org.net/90%.self.org.net/90%.self.org.net/90%.self.org.net/90%.self.org.net/90%.self.org.net/90%.self.org.net/90%.self.org.net/90%.self.org.net/90%.self.org.net/90%.self.org.net/90%.self.org.net/90%.self.org.net/90%.self.org.net/90%.self.org.net/90%.self.org.net/90%.self.org |             | The final 2.00m to 2.20m of the trial hole does not have any waste present. It appears to be natural ground.                                                                                                                                                                                                                                                                                                                                                                                                                                                                                                                                                                                                                                                                                                                                                                                                                                                                                                                                                                                                                                                                                                                                                                                                                                                                                                                                                                                                                                                                                                                                                                                                                                                                                                                                                                                                                                                                                                                                                                                                                   |

| European Waste Code Classification |                    |     |                      |          |         |  |  |
|------------------------------------|--------------------|-----|----------------------|----------|---------|--|--|
| Waste Type                         | EWC Code   Present |     | Waste Type           | EWC Code | Present |  |  |
| Plastics                           | 200139             | Yes | End of life tyres    | 160103   | No      |  |  |
| Paper and Cardboard                | 200101             | Yes | End of life vehicle  | 160104   | No      |  |  |
| Wooden packaging                   | 200138             | No  | Oil Filter           | 160107   | No      |  |  |
| Metals                             | 200140             | Yes | Ferrous Metal        | 160117   | No      |  |  |
| Glass Packaging                    | 200102             | Yes | Non Ferrous Metal    | 160118   | No      |  |  |
| Textiles                           | 200111             | Yes | Waste containing oil | 160708   | Yes     |  |  |
| Clothes                            | 200110             | No  | Syntehetic Oil       | 130206   | No      |  |  |