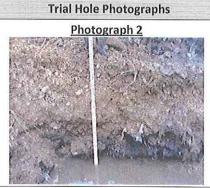

# **ENVIRONMENTAL RISK ASSESSMENT**

APPENDIX Actes to the constitution of the cons

Trial Pit Number 1

Client

National Grid Reference E268048 N284242

**Project**Mullagh Historic Landfill located at Rantavan, Mullagh, Co. Cavan

Cavan County Council

| Method                                             | Method Pollution Scale St                 |                                                                                                                                                                                                                                                                                                                                                                                                                                                                                                                                                                                                                                                                                                                                                                                                                                                                                                                                                                                                                                                                                                                                                                                                                                                                                                                                                                                                                                                                                                                                                                                                                                                                                                                                                                                                                                                                                                                                                                                                                                                                                                                                |                                |                                                                                                                             |
|----------------------------------------------------|-------------------------------------------|--------------------------------------------------------------------------------------------------------------------------------------------------------------------------------------------------------------------------------------------------------------------------------------------------------------------------------------------------------------------------------------------------------------------------------------------------------------------------------------------------------------------------------------------------------------------------------------------------------------------------------------------------------------------------------------------------------------------------------------------------------------------------------------------------------------------------------------------------------------------------------------------------------------------------------------------------------------------------------------------------------------------------------------------------------------------------------------------------------------------------------------------------------------------------------------------------------------------------------------------------------------------------------------------------------------------------------------------------------------------------------------------------------------------------------------------------------------------------------------------------------------------------------------------------------------------------------------------------------------------------------------------------------------------------------------------------------------------------------------------------------------------------------------------------------------------------------------------------------------------------------------------------------------------------------------------------------------------------------------------------------------------------------------------------------------------------------------------------------------------------------|--------------------------------|-----------------------------------------------------------------------------------------------------------------------------|
| 12 Ton Track Excavator                             | Ton Track Excavator Pollution Rating of 1 |                                                                                                                                                                                                                                                                                                                                                                                                                                                                                                                                                                                                                                                                                                                                                                                                                                                                                                                                                                                                                                                                                                                                                                                                                                                                                                                                                                                                                                                                                                                                                                                                                                                                                                                                                                                                                                                                                                                                                                                                                                                                                                                                | 13 <sup>th</sup>               | October 2010                                                                                                                |
| Description                                        | Description Legend Depth Material: Soil   |                                                                                                                                                                                                                                                                                                                                                                                                                                                                                                                                                                                                                                                                                                                                                                                                                                                                                                                                                                                                                                                                                                                                                                                                                                                                                                                                                                                                                                                                                                                                                                                                                                                                                                                                                                                                                                                                                                                                                                                                                                                                                                                                | Waste Material : Soil<br>Notes |                                                                                                                             |
| Silt/Clay<br>Brown Colour with common<br>rootlets  |                                           | 0.60m                                                                                                                                                                                                                                                                                                                                                                                                                                                                                                                                                                                                                                                                                                                                                                                                                                                                                                                                                                                                                                                                                                                                                                                                                                                                                                                                                                                                                                                                                                                                                                                                                                                                                                                                                                                                                                                                                                                                                                                                                                                                                                                          | 0%:100%                        | The top 0.00m to 0.60m of the trial hole does not have any waste present. It appears to be natural ground used for capping. |
| Clay intermixed with Plastic, steel  Grey colour   |                                           | 1.00m                                                                                                                                                                                                                                                                                                                                                                                                                                                                                                                                                                                                                                                                                                                                                                                                                                                                                                                                                                                                                                                                                                                                                                                                                                                                                                                                                                                                                                                                                                                                                                                                                                                                                                                                                                                                                                                                                                                                                                                                                                                                                                                          | 70%:30%                        | 0.60m to 1.00m soil meets with the waste<br>material. A significant amount of plastic<br>waste with steel wire present.     |
| Clay intermixed with Plastic and steel Grey colour |                                           | 1.60m                                                                                                                                                                                                                                                                                                                                                                                                                                                                                                                                                                                                                                                                                                                                                                                                                                                                                                                                                                                                                                                                                                                                                                                                                                                                                                                                                                                                                                                                                                                                                                                                                                                                                                                                                                                                                                                                                                                                                                                                                                                                                                                          | 90%:10%                        | 1.00m – 1.60m large portion of steel wire with less plastic in the final 1.30m – 1.60m Groundwater level at 1.60m BGL.      |
| Groundwater Level @ 1.60m                          |                                           |                                                                                                                                                                                                                                                                                                                                                                                                                                                                                                                                                                                                                                                                                                                                                                                                                                                                                                                                                                                                                                                                                                                                                                                                                                                                                                                                                                                                                                                                                                                                                                                                                                                                                                                                                                                                                                                                                                                                                                                                                                                                                                                                |                                | Groundwater contaminated with waste oi                                                                                      |
| Clay intermixed with Plastic and steel Grey colour |                                           | 1.90m                                                                                                                                                                                                                                                                                                                                                                                                                                                                                                                                                                                                                                                                                                                                                                                                                                                                                                                                                                                                                                                                                                                                                                                                                                                                                                                                                                                                                                                                                                                                                                                                                                                                                                                                                                                                                                                                                                                                                                                                                                                                                                                          | 170 55 Oil 4, 1914, 1914, 1908 | 1.60m – 1.90m large portion of steel wire with a significant amount of plastic.                                             |
| End of Waste @ 1.90m                               |                                           | Dection                                                                                                                                                                                                                                                                                                                                                                                                                                                                                                                                                                                                                                                                                                                                                                                                                                                                                                                                                                                                                                                                                                                                                                                                                                                                                                                                                                                                                                                                                                                                                                                                                                                                                                                                                                                                                                                                                                                                                                                                                                                                                                                        | <b>\$</b> `                    |                                                                                                                             |
| Peaty Clay (Natural Ground)  Dark Brown Colour     |                                           | For interestion of the State of | 0%:100%                        | The final 1.90m to 2.10m of the trial hole does not have any waste present. It appears to be natural ground.                |
|                                                    | 20                                        |                                                                                                                                                                                                                                                                                                                                                                                                                                                                                                                                                                                                                                                                                                                                                                                                                                                                                                                                                                                                                                                                                                                                                                                                                                                                                                                                                                                                                                                                                                                                                                                                                                                                                                                                                                                                                                                                                                                                                                                                                                                                                                                                | 1                              | appears to se rictardi Brodita.                                                                                             |

End of Trial Hole @ 2.10m

| European Waste Code Classification |          |         |                      |          |         |  |  |  |  |
|------------------------------------|----------|---------|----------------------|----------|---------|--|--|--|--|
| Waste Type                         | EWC Code | Present | Waste Type           | EWC Code | Present |  |  |  |  |
| Plastics                           | 200139   | Yes     | End of life tyres    | 160103   | No      |  |  |  |  |
| Paper and Cardboard                | 200101   | Yes     | End of life vehicle  | 160104   | No      |  |  |  |  |
| Wooden packaging                   | 200138   | No      | Oil Filter           | 160107   | No      |  |  |  |  |
| Metals                             | 200140   | Yes     | Ferrous Metal        | 160117   | No      |  |  |  |  |
| Glass Packaging                    | 200102   | Yes     | Non Ferrous Metal    | 160118   | No      |  |  |  |  |
| Textiles                           | 200111   | Yes     | Waste containing oil | 160708   | Yes     |  |  |  |  |
| Clothes                            | 200110   | No      | Syntehetic Oil       | 130206   | No      |  |  |  |  |