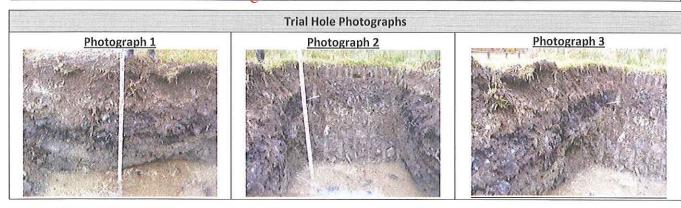

# **ENVIRONMENTAL RISK ASSESSMENT**

APPENDIX Actes to the constitution of the cons

Trial Pit Number 1

Client

National Grid Reference E268048 N284242

**Project**Mullagh Historic Landfill located at Rantavan, Mullagh, Co. Cavan

Cavan County Council

| Method                                             | Method Pollution Scale St                 |                                                                                                                                                                                                                                                                                                                                                                                                                                                                                                                                                                                                                                                                                                                                                                                                                                                                                                                                                                                                                                                                                                                                                                                                                                                                                                                                                                                                                                                                                                                                                                                                                                                                                                                                                                                                                                                                                                                                                                                                                                                                                                                                |                                |                                                                                                                             |
|----------------------------------------------------|-------------------------------------------|--------------------------------------------------------------------------------------------------------------------------------------------------------------------------------------------------------------------------------------------------------------------------------------------------------------------------------------------------------------------------------------------------------------------------------------------------------------------------------------------------------------------------------------------------------------------------------------------------------------------------------------------------------------------------------------------------------------------------------------------------------------------------------------------------------------------------------------------------------------------------------------------------------------------------------------------------------------------------------------------------------------------------------------------------------------------------------------------------------------------------------------------------------------------------------------------------------------------------------------------------------------------------------------------------------------------------------------------------------------------------------------------------------------------------------------------------------------------------------------------------------------------------------------------------------------------------------------------------------------------------------------------------------------------------------------------------------------------------------------------------------------------------------------------------------------------------------------------------------------------------------------------------------------------------------------------------------------------------------------------------------------------------------------------------------------------------------------------------------------------------------|--------------------------------|-----------------------------------------------------------------------------------------------------------------------------|
| 12 Ton Track Excavator                             | Ton Track Excavator Pollution Rating of 1 |                                                                                                                                                                                                                                                                                                                                                                                                                                                                                                                                                                                                                                                                                                                                                                                                                                                                                                                                                                                                                                                                                                                                                                                                                                                                                                                                                                                                                                                                                                                                                                                                                                                                                                                                                                                                                                                                                                                                                                                                                                                                                                                                | 13 <sup>th</sup>               | October 2010                                                                                                                |
| Description                                        | Description Legend Depth Material: Soil   |                                                                                                                                                                                                                                                                                                                                                                                                                                                                                                                                                                                                                                                                                                                                                                                                                                                                                                                                                                                                                                                                                                                                                                                                                                                                                                                                                                                                                                                                                                                                                                                                                                                                                                                                                                                                                                                                                                                                                                                                                                                                                                                                | Waste Material : Soil<br>Notes |                                                                                                                             |
| Silt/Clay<br>Brown Colour with common<br>rootlets  |                                           | 0.60m                                                                                                                                                                                                                                                                                                                                                                                                                                                                                                                                                                                                                                                                                                                                                                                                                                                                                                                                                                                                                                                                                                                                                                                                                                                                                                                                                                                                                                                                                                                                                                                                                                                                                                                                                                                                                                                                                                                                                                                                                                                                                                                          | 0%:100%                        | The top 0.00m to 0.60m of the trial hole does not have any waste present. It appears to be natural ground used for capping. |
| Clay intermixed with Plastic, steel  Grey colour   |                                           | 1.00m                                                                                                                                                                                                                                                                                                                                                                                                                                                                                                                                                                                                                                                                                                                                                                                                                                                                                                                                                                                                                                                                                                                                                                                                                                                                                                                                                                                                                                                                                                                                                                                                                                                                                                                                                                                                                                                                                                                                                                                                                                                                                                                          | 70%:30%                        | 0.60m to 1.00m soil meets with the waste<br>material. A significant amount of plastic<br>waste with steel wire present.     |
| Clay intermixed with Plastic and steel Grey colour |                                           | 1.60m                                                                                                                                                                                                                                                                                                                                                                                                                                                                                                                                                                                                                                                                                                                                                                                                                                                                                                                                                                                                                                                                                                                                                                                                                                                                                                                                                                                                                                                                                                                                                                                                                                                                                                                                                                                                                                                                                                                                                                                                                                                                                                                          | 90%:10%                        | 1.00m – 1.60m large portion of steel wire with less plastic in the final 1.30m – 1.60m Groundwater level at 1.60m BGL.      |
| Groundwater Level @ 1.60m                          |                                           |                                                                                                                                                                                                                                                                                                                                                                                                                                                                                                                                                                                                                                                                                                                                                                                                                                                                                                                                                                                                                                                                                                                                                                                                                                                                                                                                                                                                                                                                                                                                                                                                                                                                                                                                                                                                                                                                                                                                                                                                                                                                                                                                |                                | Groundwater contaminated with waste oi                                                                                      |
| Clay intermixed with Plastic and steel Grey colour |                                           | 1.90m                                                                                                                                                                                                                                                                                                                                                                                                                                                                                                                                                                                                                                                                                                                                                                                                                                                                                                                                                                                                                                                                                                                                                                                                                                                                                                                                                                                                                                                                                                                                                                                                                                                                                                                                                                                                                                                                                                                                                                                                                                                                                                                          | 170 55 Oil 4, 1914, 1914, 1908 | 1.60m – 1.90m large portion of steel wire with a significant amount of plastic.                                             |
| End of Waste @ 1.90m                               |                                           | Dection                                                                                                                                                                                                                                                                                                                                                                                                                                                                                                                                                                                                                                                                                                                                                                                                                                                                                                                                                                                                                                                                                                                                                                                                                                                                                                                                                                                                                                                                                                                                                                                                                                                                                                                                                                                                                                                                                                                                                                                                                                                                                                                        | <b>\$</b> `                    |                                                                                                                             |
| Peaty Clay (Natural Ground)  Dark Brown Colour     |                                           | For interestion of the State of | 0%:100%                        | The final 1.90m to 2.10m of the trial hole does not have any waste present. It appears to be natural ground.                |
|                                                    | 20                                        |                                                                                                                                                                                                                                                                                                                                                                                                                                                                                                                                                                                                                                                                                                                                                                                                                                                                                                                                                                                                                                                                                                                                                                                                                                                                                                                                                                                                                                                                                                                                                                                                                                                                                                                                                                                                                                                                                                                                                                                                                                                                                                                                | 1                              | appears to se rictardi Brodita.                                                                                             |

End of Trial Hole @ 2.10m

| European Waste Code Classification |          |         |                      |          |         |  |  |  |  |
|------------------------------------|----------|---------|----------------------|----------|---------|--|--|--|--|
| Waste Type                         | EWC Code | Present | Waste Type           | EWC Code | Present |  |  |  |  |
| Plastics                           | 200139   | Yes     | End of life tyres    | 160103   | No      |  |  |  |  |
| Paper and Cardboard                | 200101   | Yes     | End of life vehicle  | 160104   | No      |  |  |  |  |
| Wooden packaging                   | 200138   | No      | Oil Filter           | 160107   | No      |  |  |  |  |
| Metals                             | 200140   | Yes     | Ferrous Metal        | 160117   | No      |  |  |  |  |
| Glass Packaging                    | 200102   | Yes     | Non Ferrous Metal    | 160118   | No      |  |  |  |  |
| Textiles                           | 200111   | Yes     | Waste containing oil | 160708   | Yes     |  |  |  |  |
| Clothes                            | 200110   | No      | Syntehetic Oil       | 130206   | No      |  |  |  |  |