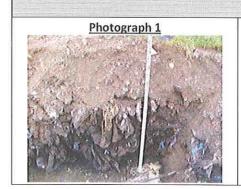

Cavan County Council

| Method                                             | Method Pollution Scale St                 |                                                                                                                                                                                                                                                                                                                                                                                                                                                                                                                                                                                                                                                                                                                                                                                                                                                                                                                                                                                                                                                                                                                                                                                                                                                                                                                                                                                                                                                                                                                                                                                                                                                                                                                                                                                                                                                                                                                                                                                                                                                                                                                                |                                |                                                                                                                             |
|----------------------------------------------------|-------------------------------------------|--------------------------------------------------------------------------------------------------------------------------------------------------------------------------------------------------------------------------------------------------------------------------------------------------------------------------------------------------------------------------------------------------------------------------------------------------------------------------------------------------------------------------------------------------------------------------------------------------------------------------------------------------------------------------------------------------------------------------------------------------------------------------------------------------------------------------------------------------------------------------------------------------------------------------------------------------------------------------------------------------------------------------------------------------------------------------------------------------------------------------------------------------------------------------------------------------------------------------------------------------------------------------------------------------------------------------------------------------------------------------------------------------------------------------------------------------------------------------------------------------------------------------------------------------------------------------------------------------------------------------------------------------------------------------------------------------------------------------------------------------------------------------------------------------------------------------------------------------------------------------------------------------------------------------------------------------------------------------------------------------------------------------------------------------------------------------------------------------------------------------------|--------------------------------|-----------------------------------------------------------------------------------------------------------------------------|
| 12 Ton Track Excavator                             | Ton Track Excavator Pollution Rating of 1 |                                                                                                                                                                                                                                                                                                                                                                                                                                                                                                                                                                                                                                                                                                                                                                                                                                                                                                                                                                                                                                                                                                                                                                                                                                                                                                                                                                                                                                                                                                                                                                                                                                                                                                                                                                                                                                                                                                                                                                                                                                                                                                                                | 13 <sup>th</sup>               | October 2010                                                                                                                |
| Description                                        | Description Legend Depth Material: Soil   |                                                                                                                                                                                                                                                                                                                                                                                                                                                                                                                                                                                                                                                                                                                                                                                                                                                                                                                                                                                                                                                                                                                                                                                                                                                                                                                                                                                                                                                                                                                                                                                                                                                                                                                                                                                                                                                                                                                                                                                                                                                                                                                                | Waste Material : Soil<br>Notes |                                                                                                                             |
| Silt/Clay<br>Brown Colour with common<br>rootlets  |                                           | 0.60m                                                                                                                                                                                                                                                                                                                                                                                                                                                                                                                                                                                                                                                                                                                                                                                                                                                                                                                                                                                                                                                                                                                                                                                                                                                                                                                                                                                                                                                                                                                                                                                                                                                                                                                                                                                                                                                                                                                                                                                                                                                                                                                          | 0%:100%                        | The top 0.00m to 0.60m of the trial hole does not have any waste present. It appears to be natural ground used for capping. |
| Clay intermixed with Plastic, steel  Grey colour   |                                           | 1.00m                                                                                                                                                                                                                                                                                                                                                                                                                                                                                                                                                                                                                                                                                                                                                                                                                                                                                                                                                                                                                                                                                                                                                                                                                                                                                                                                                                                                                                                                                                                                                                                                                                                                                                                                                                                                                                                                                                                                                                                                                                                                                                                          | 70%:30%                        | 0.60m to 1.00m soil meets with the waste<br>material. A significant amount of plastic<br>waste with steel wire present.     |
| Clay intermixed with Plastic and steel Grey colour |                                           | 1.60m                                                                                                                                                                                                                                                                                                                                                                                                                                                                                                                                                                                                                                                                                                                                                                                                                                                                                                                                                                                                                                                                                                                                                                                                                                                                                                                                                                                                                                                                                                                                                                                                                                                                                                                                                                                                                                                                                                                                                                                                                                                                                                                          | 90%:10%                        | 1.00m – 1.60m large portion of steel wire with less plastic in the final 1.30m – 1.60m Groundwater level at 1.60m BGL.      |
| Groundwater Level @ 1.60m                          |                                           |                                                                                                                                                                                                                                                                                                                                                                                                                                                                                                                                                                                                                                                                                                                                                                                                                                                                                                                                                                                                                                                                                                                                                                                                                                                                                                                                                                                                                                                                                                                                                                                                                                                                                                                                                                                                                                                                                                                                                                                                                                                                                                                                |                                | Groundwater contaminated with waste oi                                                                                      |
| Clay intermixed with Plastic and steel Grey colour |                                           | 1.90m                                                                                                                                                                                                                                                                                                                                                                                                                                                                                                                                                                                                                                                                                                                                                                                                                                                                                                                                                                                                                                                                                                                                                                                                                                                                                                                                                                                                                                                                                                                                                                                                                                                                                                                                                                                                                                                                                                                                                                                                                                                                                                                          | 170 55 Oil 4, 1914, 1914, 1908 | 1.60m – 1.90m large portion of steel wire with a significant amount of plastic.                                             |
| End of Waste @ 1.90m                               |                                           | Dection                                                                                                                                                                                                                                                                                                                                                                                                                                                                                                                                                                                                                                                                                                                                                                                                                                                                                                                                                                                                                                                                                                                                                                                                                                                                                                                                                                                                                                                                                                                                                                                                                                                                                                                                                                                                                                                                                                                                                                                                                                                                                                                        | <b>\$</b> `                    |                                                                                                                             |
| Peaty Clay (Natural Ground)  Dark Brown Colour     |                                           | For interestion of the State of | 0%:100%                        | The final 1.90m to 2.10m of the trial hole does not have any waste present. It appears to be natural ground.                |
|                                                    | 20                                        |                                                                                                                                                                                                                                                                                                                                                                                                                                                                                                                                                                                                                                                                                                                                                                                                                                                                                                                                                                                                                                                                                                                                                                                                                                                                                                                                                                                                                                                                                                                                                                                                                                                                                                                                                                                                                                                                                                                                                                                                                                                                                                                                | 1                              | appears to se rictardi Brodita.                                                                                             |

End of Trial Hole @ 2.10m

| European Waste Code Classification |          |         |                      |          |         |  |  |  |  |
|------------------------------------|----------|---------|----------------------|----------|---------|--|--|--|--|
| Waste Type                         | EWC Code | Present | Waste Type           | EWC Code | Present |  |  |  |  |
| Plastics                           | 200139   | Yes     | End of life tyres    | 160103   | No      |  |  |  |  |
| Paper and Cardboard                | 200101   | Yes     | End of life vehicle  | 160104   | No      |  |  |  |  |
| Wooden packaging                   | 200138   | No      | Oil Filter           | 160107   | No      |  |  |  |  |
| Metals                             | 200140   | Yes     | Ferrous Metal        | 160117   | No      |  |  |  |  |
| Glass Packaging                    | 200102   | Yes     | Non Ferrous Metal    | 160118   | No      |  |  |  |  |
| Textiles                           | 200111   | Yes     | Waste containing oil | 160708   | Yes     |  |  |  |  |
| Clothes                            | 200110   | No      | Syntehetic Oil       | 130206   | No      |  |  |  |  |