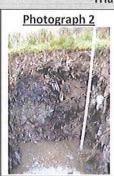

|  |
| Clay intermixed with plastic, steel, oil, municipal waste, glass bottles. Grey colour  End of Waste @ 2.10m                                   |                                                                       | 2.10prilos | 80%:29% Purportion Ref 80%:20% | 1.90m – 2.10m of the trial hole has a large<br>portion of steel wire with a significant<br>amount of plastic.                  |  |
| Peaty Clay (Natural Ground)<br>Dark Brown Colour<br>End of Trial Hole @ 2.40m                                                                 | Conserv                                                               | 2.40m      | 0%:100%                        | The final 2.10m to 2.40m of the trial hole does not have any waste present. It appears to be natural ground.                   |  |









| European Waste Code Classification |          |         |                      |          |         |  |  |
|------------------------------------|----------|---------|----------------------|----------|---------|--|--|
| Waste Type                         | EWC Code | Present | Waste Type           | EWC Code | Present |  |  |
| Plastics                           | 200139   | Yes     | End of life tyres    | 160103   | Yes     |  |  |
| Paper and Cardboard                | 200101   | Yes     | End of life vehicle  | 160104   | Yes     |  |  |
| Wooden packaging                   | 200138   | Yes     | Oil Filter           | 160107   | No      |  |  |
| Metals                             | 200140   | Yes     | Ferrous Metal        | 160117   | No      |  |  |
| Glass Packaging