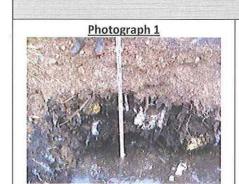

# **ENVIRONMENTAL RISK ASSESSMENT**

APPENDIX Actes to the constitution of the cons

Trial Pit Number 1

Client

National Grid Reference E268048 N284242

**Project**Mullagh Historic Landfill located at Rantavan, Mullagh, Co. Cavan

Cavan County Council

| Method                                             | Method Pollution Scale St                 |                                                                                                                                                                                                                                                                                                                                                                                                                                                                                                                                                                                                                                                                                                                                                                                                                                                                                                                                                                                                                                                                                                                                                                                                                                                                                                                                                                                                                                                                                                                                                                                                                                                                                                                                                                                                                                                                                                                                                                                                                                                                                                                                |                                |                                                                                                                             |
|----------------------------------------------------|-------------------------------------------|--------------------------------------------------------------------------------------------------------------------------------------------------------------------------------------------------------------------------------------------------------------------------------------------------------------------------------------------------------------------------------------------------------------------------------------------------------------------------------------------------------------------------------------------------------------------------------------------------------------------------------------------------------------------------------------------------------------------------------------------------------------------------------------------------------------------------------------------------------------------------------------------------------------------------------------------------------------------------------------------------------------------------------------------------------------------------------------------------------------------------------------------------------------------------------------------------------------------------------------------------------------------------------------------------------------------------------------------------------------------------------------------------------------------------------------------------------------------------------------------------------------------------------------------------------------------------------------------------------------------------------------------------------------------------------------------------------------------------------------------------------------------------------------------------------------------------------------------------------------------------------------------------------------------------------------------------------------------------------------------------------------------------------------------------------------------------------------------------------------------------------|--------------------------------|-----------------------------------------------------------------------------------------------------------------------------|
| 12 Ton Track Excavator                             | Ton Track Excavator Pollution Rating of 1 |                                                                                                                                                                                                                                                                                                                                                                                                                                                                                                                                                                                                                                                                                                                                                                                                                                                                                                                                                                                                                                                                                                                                                                                                                                                                                                                                                                                                                                                                                                                                                                                                                                                                                                                                                                                                                                                                                                                                                                                                                                                                                                                                | 13 <sup>th</sup>               | October 2010                                                                                                                |
| Description                                        | Description Legend Depth Material: Soil   |                                                                                                                                                                                                                                                                                                                                                                                                                                                                                                                                                                                                                                                                                                                                                                                                                                                                                                                                                                                                                                                                                                                                                                                                                                                                                                                                                                                                                                                                                                                                                                                                                                                                                                                                                                                                                                                                                                                                                                                                                                                                                                                                | Waste Material : Soil<br>Notes |                                                                                                                             |
| Silt/Clay<br>Brown Colour with common<br>rootlets  |                                           | 0.60m                                                                                                                                                                                                                                                                                                                                                                                                                                                                                                                                                                                                                                                                                                                                                                                                                                                                                                                                                                                                                                                                                                                                                                                                                                                                                                                                                                                                                                                                                                                                                                                                                                                                                                                                                                                                                                                                                                                                                                                                                                                                                                                          | 0%:100%                        | The top 0.00m to 0.60m of the trial hole does not have any waste present. It appears to be natural ground used for capping. |
| Clay intermixed with Plastic, steel  Grey colour   |                                           | 1.00m                                                                                                                                                                                                                                                                                                                                                                                                                                                                                                                                                                                                                                                                                                                                                                                                                                                                                                                                                                                                                                                                                                                                                                                                                                                                                                                                                                                                                                                                                                                                                                                                                                                                                                                                                                                                                                                                                                                                                                                                                                                                                                                          | 70%:30%                        | 0.60m to 1.00m soil meets with the waste<br>material. A significant amount of plastic<br>waste with steel wire present.     |
| Clay intermixed with Plastic and steel Grey colour |                                           | 1.60m                                                                                                                                                                                                                                                                                                                                                                                                                                                                                                                                                                                                                                                                                                                                                                                                                                                                                                                                                                                                                                                                                                                                                                                                                                                                                                                                                                                                                                                                                                                                                                                                                                                                                                                                                                                                                                                                                                                                                                                                                                                                                                                          | 90%:10%                        | 1.00m – 1.60m large portion of steel wire with less plastic in the final 1.30m – 1.60m Groundwater level at 1.60m BGL.      |
| Groundwater Level @ 1.60m                          |                                           |                                                                                                                                                                                                                                                                                                                                                                                                                                                                                                                                                                                                                                                                                                                                                                                                                                                                                                                                                                                                                                                                                                                                                                                                                                                                                                                                                                                                                                                                                                                                                                                                                                                                                                                                                                                                                                                                                                                                                                                                                                                                                                                                |                                | Groundwater contaminated with waste oi                                                                                      |
| Clay intermixed with Plastic and steel Grey colour |                                           | 1.90m                                                                                                                                                                                                                                                                                                                                                                                                                                                                                                                                                                                                                                                                                                                                                                                                                                                                                                                                                                                                                                                                                                                                                                                                                                                                                                                                                                                                                                                                                                                                                                                                                                                                                                                                                                                                                                                                                                                                                                                                                                                                                                                          | 170 55 Oil 4, 1914, 1914, 1908 | 1.60m – 1.90m large portion of steel wire with a significant amount of plastic.                                             |
| End of Waste @ 1.90m                               |                                           | Dection                                                                                                                                                                                                                                                                                                                                                                                                                                                                                                                                                                                                                                                                                                                                                                                                                                                                                                                                                                                                                                                                                                                                                                                                                                                                                                                                                                                                                                                                                                                                                                                                                                                                                                                                                                                                                                                                                                                                                                                                                                                                                                                        | <b>\$</b> `                    |                                                                                                                             |
| Peaty Clay (Natural Ground)  Dark Brown Colour     |                                           | For interestion of the State of | 0%:100%                        | The final 1.90m to 2.10m of the trial hole does not have any waste present. It appears to be natural ground.                |
|                                                    | 20                                        |                                                                                                                                                                                                                                                                                                                                                                                                                                                                                                                                                                                                                                                                                                                                                                                                                                                                                                                                                                                                                                                                                                                                                                                                                                                                                                                                                                                                                                                                                                                                                                                                                                                                                                                                                                                                                                                                                                                                                                                                                                                                                                                                | 1                              | appears to se rictardi Brodita.                                                                                             |

End of Trial Hole @ 2.10m

| European Waste Code Classification |          |         |                      |          |         |  |  |  |  |
|------------------------------------|----------|---------|----------------------|----------|---------|--|--|--|--|
| Waste Type                         | EWC Code | Present | Waste Type           | EWC Code | Present |  |  |  |  |
| Plastics                           | 200139   | Yes     | End of life tyres    | 160103   | No      |  |  |  |  |
| Paper and Cardboard                | 200101   | Yes     | End of life vehicle  | 160104   | No      |  |  |  |  |
| Wooden packaging                   | 200138   | No      | Oil Filter           | 160107   | No      |  |  |  |  |
| Metals                             | 200140   | Yes     | Ferrous Metal        | 160117   | No      |  |  |  |  |
| Glass Packaging                    | 200102   | Yes     | Non Ferrous Metal    | 160118   | No      |  |  |  |  |
| Textiles                           | 200111   | Yes     | Waste containing oil | 160708   | Yes     |  |  |  |  |
| Clothes                            | 200110   | No      | Syntehetic Oil       | 130206   | No      |  |  |  |  |