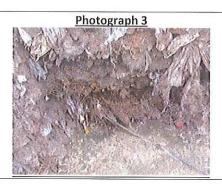

Cavan County Council

| Method                                             | Method Pollution Scale St                 |                                                                                                                                                                                                                                                                                                                                                                                                                                                                                                                                                                                                                                                                                                                                                                                                                                                                                                                                                                                                                                                                                                                                                                                                                                                                                                                                                                                                                                                                                                                                                                                                                                                                                                                                                                                                                                                                                                                                                                                                                                                                                                                                |                                |                                                                                                                             |
|----------------------------------------------------|-------------------------------------------|--------------------------------------------------------------------------------------------------------------------------------------------------------------------------------------------------------------------------------------------------------------------------------------------------------------------------------------------------------------------------------------------------------------------------------------------------------------------------------------------------------------------------------------------------------------------------------------------------------------------------------------------------------------------------------------------------------------------------------------------------------------------------------------------------------------------------------------------------------------------------------------------------------------------------------------------------------------------------------------------------------------------------------------------------------------------------------------------------------------------------------------------------------------------------------------------------------------------------------------------------------------------------------------------------------------------------------------------------------------------------------------------------------------------------------------------------------------------------------------------------------------------------------------------------------------------------------------------------------------------------------------------------------------------------------------------------------------------------------------------------------------------------------------------------------------------------------------------------------------------------------------------------------------------------------------------------------------------------------------------------------------------------------------------------------------------------------------------------------------------------------|--------------------------------|-----------------------------------------------------------------------------------------------------------------------------|
| 12 Ton Track Excavator                             | Ton Track Excavator Pollution Rating of 1 |                                                                                                                                                                                                                                                                                                                                                                                                                                                                                                                                                                                                                                                                                                                                                                                                                                                                                                                                                                                                                                                                                                                                                                                                                                                                                                                                                                                                                                                                                                                                                                                                                                                                                                                                                                                                                                                                                                                                                                                                                                                                                                                                | 13 <sup>th</sup>               | October 2010                                                                                                                |
| Description                                        | Description Legend Depth Material: Soil   |                                                                                                                                                                                                                                                                                                                                                                                                                                                                                                                                                                                                                                                                                                                                                                                                                                                                                                                                                                                                                                                                                                                                                                                                                                                                                                                                                                                                                                                                                                                                                                                                                                                                                                                                                                                                                                                                                                                                                                                                                                                                                                                                | Waste Material : Soil<br>Notes |                                                                                                                             |
| Silt/Clay<br>Brown Colour with common<br>rootlets  |                                           | 0.60m                                                                                                                                                                                                                                                                                                                                                                                                                                                                                                                                                                                                                                                                                                                                                                                                                                                                                                                                                                                                                                                                                                                                                                                                                                                                                                                                                                                                                                                                                                                                                                                                                                                                                                                                                                                                                                                                                                                                                                                                                                                                                                                          | 0%:100%                        | The top 0.00m to 0.60m of the trial hole does not have any waste present. It appears to be natural ground used for capping. |
| Clay intermixed with Plastic, steel  Grey colour   |                                           | 1.00m                                                                                                                                                                                                                                                                                                                                                                                                                                                                                                                                                                                                                                                                                                                                                                                                                                                                                                                                                                                                                                                                                                                                                                                                                                                                                                                                                                                                                                                                                                                                                                                                                                                                                                                                                                                                                                                                                                                                                                                                                                                                                                                          | 70%:30%                        | 0.60m to 1.00m soil meets with the waste<br>material. A significant amount of plastic<br>waste with steel wire present.     |
| Clay intermixed with Plastic and steel Grey colour |                                           | 1.60m                                                                                                                                                                                                                                                                                                                                                                                                                                                                                                                                                                                                                                                                                                                                                                                                                                                                                                                                                                                                                                                                                                                                                                                                                                                                                                                                                                                                                                                                                                                                                                                                                                                                                                                                                                                                                                                                                                                                                                                                                                                                                                                          | 90%:10%                        | 1.00m – 1.60m large portion of steel wire with less plastic in the final 1.30m – 1.60m Groundwater level at 1.60m BGL.      |
| Groundwater Level @ 1.60m                          |                                           |                                                                                                                                                                                                                                                                                                                                                                                                                                                                                                                                                                                                                                                                                                                                                                                                                                                                                                                                                                                                                                                                                                                                                                                                                                                                                                                                                                                                                                                                                                                                                                                                                                                                                                                                                                                                                                                                                                                                                                                                                                                                                                                                |                                | Groundwater contaminated with waste oi                                                                                      |
| Clay intermixed with Plastic and steel Grey colour |                                           | 1.90m                                                                                                                                                                                                                                                                                                                                                                                                                                                                                                                                                                                                                                                                                                                                                                                                                                                                                                                                                                                                                                                                                                                                                                                                                                                                                                                                                                                                                                                                                                                                                                                                                                                                                                                                                                                                                                                                                                                                                                                                                                                                                                                          | 170 55 Oil 4, 1914, 1914, 1908 | 1.60m – 1.90m large portion of steel wire with a significant amount of plastic.                                             |
| End of Waste @ 1.90m                               |                                           | Dection                                                                                                                                                                                                                                                                                                                                                                                                                                                                                                                                                                                                                                                                                                                                                                                                                                                                                                                                                                                                                                                                                                                                                                                                                                                                                                                                                                                                                                                                                                                                                                                                                                                                                                                                                                                                                                                                                                                                                                                                                                                                                                                        | <b>\$</b> `                    |                                                                                                                             |
| Peaty Clay (Natural Ground)  Dark Brown Colour     |                                           | For interestion of the State of | 0%:100%                        | The final 1.90m to 2.10m of the trial hole does not have any waste present. It appears to be natural ground.                |
|                                                    | 20                                        |                                                                                                                                                                                                                                                                                                                                                                                                                                                                                                                                                                                                                                                                                                                                                                                                                                                                                                                                                                                                                                                                                                                                                                                                                                                                                                                                                                                                                                                                                                                                                                                                                                                                                                                                                                                                                                                                                                                                                                                                                                                                                                                                | 1                              | appears to se rictardi Brodita.                                                                                             |

End of Trial Hole @ 2.10m

| European Waste Code Classification |          |         |                      |          |         |  |  |  |  |
|------------------------------------|----------|---------|----------------------|----------|---------|--|--|--|--|
| Waste Type                         | EWC Code | Present | Waste Type           | EWC Code | Present |  |  |  |  |
| Plastics                           | 200139   | Yes     | End of life tyres    | 160103   | No      |  |  |  |  |
| Paper and Cardboard                | 200101   | Yes     | End of life vehicle  | 160104   | No      |  |  |  |  |
| Wooden packaging                   | 200138   | No      | Oil Filter           | 160107   | No      |  |  |  |  |
| Metals                             | 200140   | Yes     | Ferrous Metal        | 160117   | No      |  |  |  |  |
| Glass Packaging                    | 200102   | Yes     | Non Ferrous Metal    | 160118   | No      |  |  |  |  |
| Textiles                           | 200111   | Yes     | Waste containing oil | 160708   | Yes     |  |  |  |  |
| Clothes                            | 200110   | No      | Syntehetic Oil       | 130206   | No      |  |  |  |  |