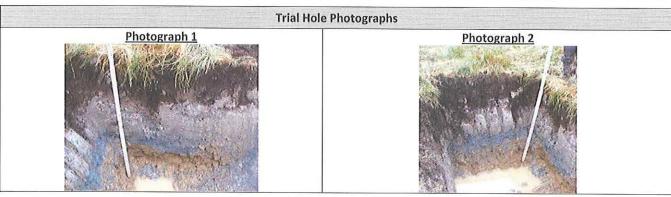

Cavan County Council

| Method                                             | Method Pollution Scale St                 |                                                                                                                                                                                                                                                                                                                                                                                                                                                                                                                                                                                                                                                                                                                                                                                                                                                                                                                                                                                                                                                                                                                                                                                                                                                                                                                                                                                                                                                                                                                                                                                                                                                                                                                                                                                                                                                                                                                                                                                                                                                                                                                                |                                |                                                                                                                             |
|----------------------------------------------------|-------------------------------------------|--------------------------------------------------------------------------------------------------------------------------------------------------------------------------------------------------------------------------------------------------------------------------------------------------------------------------------------------------------------------------------------------------------------------------------------------------------------------------------------------------------------------------------------------------------------------------------------------------------------------------------------------------------------------------------------------------------------------------------------------------------------------------------------------------------------------------------------------------------------------------------------------------------------------------------------------------------------------------------------------------------------------------------------------------------------------------------------------------------------------------------------------------------------------------------------------------------------------------------------------------------------------------------------------------------------------------------------------------------------------------------------------------------------------------------------------------------------------------------------------------------------------------------------------------------------------------------------------------------------------------------------------------------------------------------------------------------------------------------------------------------------------------------------------------------------------------------------------------------------------------------------------------------------------------------------------------------------------------------------------------------------------------------------------------------------------------------------------------------------------------------|--------------------------------|-----------------------------------------------------------------------------------------------------------------------------|
| 12 Ton Track Excavator                             | Ton Track Excavator Pollution Rating of 1 |                                                                                                                                                                                                                                                                                                                                                                                                                                                                                                                                                                                                                                                                                                                                                                                                                                                                                                                                                                                                                                                                                                                                                                                                                                                                                                                                                                                                                                                                                                                                                                                                                                                                                                                                                                                                                                                                                                                                                                                                                                                                                                                                | 13 <sup>th</sup>               | October 2010                                                                                                                |
| Description                                        | Description Legend Depth Material: Soil   |                                                                                                                                                                                                                                                                                                                                                                                                                                                                                                                                                                                                                                                                                                                                                                                                                                                                                                                                                                                                                                                                                                                                                                                                                                                                                                                                                                                                                                                                                                                                                                                                                                                                                                                                                                                                                                                                                                                                                                                                                                                                                                                                | Waste Material : Soil<br>Notes |                                                                                                                             |
| Silt/Clay<br>Brown Colour with common<br>rootlets  |                                           | 0.60m                                                                                                                                                                                                                                                                                                                                                                                                                                                                                                                                                                                                                                                                                                                                                                                                                                                                                                                                                                                                                                                                                                                                                                                                                                                                                                                                                                                                                                                                                                                                                                                                                                                                                                                                                                                                                                                                                                                                                                                                                                                                                                                          | 0%:100%                        | The top 0.00m to 0.60m of the trial hole does not have any waste present. It appears to be natural ground used for capping. |
| Clay intermixed with Plastic, steel  Grey colour   |                                           | 1.00m                                                                                                                                                                                                                                                                                                                                                                                                                                                                                                                                                                                                                                                                                                                                                                                                                                                                                                                                                                                                                                                                                                                                                                                                                                                                                                                                                                                                                                                                                                                                                                                                                                                                                                                                                                                                                                                                                                                                                                                                                                                                                                                          | 70%:30%                        | 0.60m to 1.00m soil meets with the waste<br>material. A significant amount of plastic<br>waste with steel wire present.     |
| Clay intermixed with Plastic and steel Grey colour |                                           | 1.60m                                                                                                                                                                                                                                                                                                                                                                                                                                                                                                                                                                                                                                                                                                                                                                                                                                                                                                                                                                                                                                                                                                                                                                                                                                                                                                                                                                                                                                                                                                                                                                                                                                                                                                                                                                                                                                                                                                                                                                                                                                                                                                                          | 90%:10%                        | 1.00m – 1.60m large portion of steel wire with less plastic in the final 1.30m – 1.60m Groundwater level at 1.60m BGL.      |
| Groundwater Level @ 1.60m                          |                                           |                                                                                                                                                                                                                                                                                                                                                                                                                                                                                                                                                                                                                                                                                                                                                                                                                                                                                                                                                                                                                                                                                                                                                                                                                                                                                                                                                                                                                                                                                                                                                                                                                                                                                                                                                                                                                                                                                                                                                                                                                                                                                                                                |                                | Groundwater contaminated with waste oi                                                                                      |
| Clay intermixed with Plastic and steel Grey colour |                                           | 1.90m                                                                                                                                                                                                                                                                                                                                                                                                                                                                                                                                                                                                                                                                                                                                                                                                                                                                                                                                                                                                                                                                                                                                                                                                                                                                                                                                                                                                                                                                                                                                                                                                                                                                                                                                                                                                                                                                                                                                                                                                                                                                                                                          | 170 55 Oil 4, 1914, 1914, 1908 | 1.60m – 1.90m large portion of steel wire with a significant amount of plastic.                                             |
| End of Waste @ 1.90m                               |                                           | Dection                                                                                                                                                                                                                                                                                                                                                                                                                                                                                                                                                                                                                                                                                                                                                                                                                                                                                                                                                                                                                                                                                                                                                                                                                                                                                                                                                                                                                                                                                                                                                                                                                                                                                                                                                                                                                                                                                                                                                                                                                                                                                                                        | <b>\$</b> `                    |                                                                                                                             |
| Peaty Clay (Natural Ground)  Dark Brown Colour     |                                           | For interestion of the State of | 0%:100%                        | The final 1.90m to 2.10m of the trial hole does not have any waste present. It appears to be natural ground.                |
|                                                    | 20                                        |                                                                                                                                                                                                                                                                                                                                                                                                                                                                                                                                                                                                                                                                                                                                                                                                                                                                                                                                                                                                                                                                                                                                                                                                                                                                                                                                                                                                                                                                                                                                                                                                                                                                                                                                                                                                                                                                                                                                                                                                                                                                                                                                | 1                              | appears to se rictardi Brodita.                                                                                             |

End of Trial Hole @ 2.10m

| European Waste Code Classification |          |         |                      |          |         |  |  |  |  |
|------------------------------------|----------|---------|----------------------|----------|---------|--|--|--|--|
| Waste Type                         | EWC Code | Present | Waste Type           | EWC Code | Present |  |  |  |  |
| Plastics                           | 200139   | Yes     | End of life tyres    | 160103   | No      |  |  |  |  |
| Paper and Cardboard                | 200101   | Yes     | End of life vehicle  | 160104   | No      |  |  |  |  |
| Wooden packaging                   | 200138   | No      | Oil Filter           | 160107   | No      |  |  |  |  |
| Metals                             | 200140   | Yes     | Ferrous Metal        | 160117   | No      |  |  |  |  |
| Glass Packaging                    | 200102   | Yes     | Non Ferrous Metal    | 160118   | No      |  |  |  |  |
| Textiles                           | 200111   | Yes     | Waste containing oil | 160708   | Yes     |  |  |  |  |
| Clothes                            | 200110   | No      | Syntehetic Oil       | 130206   | No      |  |  |  |  |