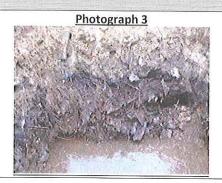

Cavan County Council

| Method                                             | Method Pollution Scale St                 |                                                                                                                                                                                                                                                                                                                                                                                                                                                                                                                                                                                                                                                                                                                                                                                                                                                                                                                                                                                                                                                                                                                                                                                                                                                                                                                                                                                                                                                                                                                                                                                                                                                                                                                                                                                                                                                                                                                                                                                                                                                                                                                                |                                |                                                                                                                             |
|----------------------------------------------------|-------------------------------------------|--------------------------------------------------------------------------------------------------------------------------------------------------------------------------------------------------------------------------------------------------------------------------------------------------------------------------------------------------------------------------------------------------------------------------------------------------------------------------------------------------------------------------------------------------------------------------------------------------------------------------------------------------------------------------------------------------------------------------------------------------------------------------------------------------------------------------------------------------------------------------------------------------------------------------------------------------------------------------------------------------------------------------------------------------------------------------------------------------------------------------------------------------------------------------------------------------------------------------------------------------------------------------------------------------------------------------------------------------------------------------------------------------------------------------------------------------------------------------------------------------------------------------------------------------------------------------------------------------------------------------------------------------------------------------------------------------------------------------------------------------------------------------------------------------------------------------------------------------------------------------------------------------------------------------------------------------------------------------------------------------------------------------------------------------------------------------------------------------------------------------------|--------------------------------|-----------------------------------------------------------------------------------------------------------------------------|
| 12 Ton Track Excavator                             | Ton Track Excavator Pollution Rating of 1 |                                                                                                                                                                                                                                                                                                                                                                                                                                                                                                                                                                                                                                                                                                                                                                                                                                                                                                                                                                                                                                                                                                                                                                                                                                                                                                                                                                                                                                                                                                                                                                                                                                                                                                                                                                                                                                                                                                                                                                                                                                                                                                                                | 13 <sup>th</sup>               | October 2010                                                                                                                |
| Description                                        | Description Legend Depth Material: Soil   |                                                                                                                                                                                                                                                                                                                                                                                                                                                                                                                                                                                                                                                                                                                                                                                                                                                                                                                                                                                                                                                                                                                                                                                                                                                                                                                                                                                                                                                                                                                                                                                                                                                                                                                                                                                                                                                                                                                                                                                                                                                                                                                                | Waste Material : Soil<br>Notes |                                                                                                                             |
| Silt/Clay<br>Brown Colour with common<br>rootlets  |                                           | 0.60m                                                                                                                                                                                                                                                                                                                                                                                                                                                                                                                                                                                                                                                                                                                                                                                                                                                                                                                                                                                                                                                                                                                                                                                                                                                                                                                                                                                                                                                                                                                                                                                                                                                                                                                                                                                                                                                                                                                                                                                                                                                                                                                          | 0%:100%                        | The top 0.00m to 0.60m of the trial hole does not have any waste present. It appears to be natural ground used for capping. |
| Clay intermixed with Plastic, steel  Grey colour   |                                           | 1.00m                                                                                                                                                                                                                                                                                                                                                                                                                                                                                                                                                                                                                                                                                                                                                                                                                                                                                                                                                                                                                                                                                                                                                                                                                                                                                                                                                                                                                                                                                                                                                                                                                                                                                                                                                                                                                                                                                                                                                                                                                                                                                                                          | 70%:30%                        | 0.60m to 1.00m soil meets with the waste<br>material. A significant amount of plastic<br>waste with steel wire present.     |
| Clay intermixed with Plastic and steel Grey colour |                                           | 1.60m                                                                                                                                                                                                                                                                                                                                                                                                                                                                                                                                                                                                                                                                                                                                                                                                                                                                                                                                                                                                                                                                                                                                                                                                                                                                                                                                                                                                                                                                                                                                                                                                                                                                                                                                                                                                                                                                                                                                                                                                                                                                                                                          | 90%:10%                        | 1.00m – 1.60m large portion of steel wire with less plastic in the final 1.30m – 1.60m Groundwater level at 1.60m BGL.      |
| Groundwater Level @ 1.60m                          |                                           |                                                                                                                                                                                                                                                                                                                                                                                                                                                                                                                                                                                                                                                                                                                                                                                                                                                                                                                                                                                                                                                                                                                                                                                                                                                                                                                                                                                                                                                                                                                                                                                                                                                                                                                                                                                                                                                                                                                                                                                                                                                                                                                                |                                | Groundwater contaminated with waste oi                                                                                      |
| Clay intermixed with Plastic and steel Grey colour |                                           | 1.90m                                                                                                                                                                                                                                                                                                                                                                                                                                                                                                                                                                                                                                                                                                                                                                                                                                                                                                                                                                                                                                                                                                                                                                                                                                                                                                                                                                                                                                                                                                                                                                                                                                                                                                                                                                                                                                                                                                                                                                                                                                                                                                                          | 170 55 Oil 4, 1914, 1914, 1908 | 1.60m – 1.90m large portion of steel wire with a significant amount of plastic.                                             |
| End of Waste @ 1.90m                               |                                           | Dection                                                                                                                                                                                                                                                                                                                                                                                                                                                                                                                                                                                                                                                                                                                                                                                                                                                                                                                                                                                                                                                                                                                                                                                                                                                                                                                                                                                                                                                                                                                                                                                                                                                                                                                                                                                                                                                                                                                                                                                                                                                                                                                        | <b>\$</b> `                    |                                                                                                                             |
| Peaty Clay (Natural Ground)  Dark Brown Colour     |                                           | For interestion of the State of | 0%:100%                        | The final 1.90m to 2.10m of the trial hole does not have any waste present. It appears to be natural ground.                |
|                                                    | 20                                        |                                                                                                                                                                                                                                                                                                                                                                                                                                                                                                                                                                                                                                                                                                                                                                                                                                                                                                                                                                                                                                                                                                                                                                                                                                                                                                                                                                                                                                                                                                                                                                                                                                                                                                                                                                                                                                                                                                                                                                                                                                                                                                                                | 1                              | appears to se rictardi Brodita.                                                                                             |

End of Trial Hole @ 2.10m

| European Waste Code Classification |          |         |                      |          |         |  |  |  |  |
|------------------------------------|----------|---------|----------------------|----------|---------|--|--|--|--|
| Waste Type                         | EWC Code | Present | Waste Type           | EWC Code | Present |  |  |  |  |
| Plastics                           | 200139   | Yes     | End of life tyres    | 160103   | No      |  |  |  |  |
| Paper and Cardboard                | 200101   | Yes     | End of life vehicle  | 160104   | No      |  |  |  |  |
| Wooden packaging                   | 200138   | No      | Oil Filter           | 160107   | No      |  |  |  |  |
| Metals                             | 200140   | Yes     | Ferrous Metal        | 160117   | No      |  |  |  |  |
| Glass Packaging                    | 200102   | Yes     | Non Ferrous Metal    | 160118   | No      |  |  |  |  |
| Textiles                           | 200111   | Yes     | Waste containing oil | 160708   | Yes     |  |  |  |  |
| Clothes                            | 200110   | No      | Syntehetic Oil       | 130206   | No      |  |  |  |  |