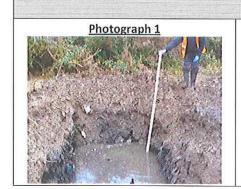

# **ENVIRONMENTAL RISK ASSESSMENT**

APPENDIX Actes to the constitution of the cons

Trial Pit Number 1

Client

National Grid Reference E268048 N284242

**Project**Mullagh Historic Landfill located at Rantavan, Mullagh, Co. Cavan

Cavan County Council

| Method                                             | Method Pollution Scale St                 |                                                                                                                                                                                                                                                                                                                                                                                                                                                                                                                                                                                                                                                                                                                                                                                                                                                                                                                                                                                                                                                                                                                                                                                                                                                                                                                                                                                                                                                                                                                                                                                                                                                                                                                                                                                                                                                                                                                                                                                                                                                                                                                                |                                |                                                                                                                             |
|----------------------------------------------------|-------------------------------------------|--------------------------------------------------------------------------------------------------------------------------------------------------------------------------------------------------------------------------------------------------------------------------------------------------------------------------------------------------------------------------------------------------------------------------------------------------------------------------------------------------------------------------------------------------------------------------------------------------------------------------------------------------------------------------------------------------------------------------------------------------------------------------------------------------------------------------------------------------------------------------------------------------------------------------------------------------------------------------------------------------------------------------------------------------------------------------------------------------------------------------------------------------------------------------------------------------------------------------------------------------------------------------------------------------------------------------------------------------------------------------------------------------------------------------------------------------------------------------------------------------------------------------------------------------------------------------------------------------------------------------------------------------------------------------------------------------------------------------------------------------------------------------------------------------------------------------------------------------------------------------------------------------------------------------------------------------------------------------------------------------------------------------------------------------------------------------------------------------------------------------------|--------------------------------|-----------------------------------------------------------------------------------------------------------------------------|
| 12 Ton Track Excavator                             | Ton Track Excavator Pollution Rating of 1 |                                                                                                                                                                                                                                                                                                                                                                                                                                                                                                                                                                                                                                                                                                                                                                                                                                                                                                                                                                                                                                                                                                                                                                                                                                                                                                                                                                                                                                                                                                                                                                                                                                                                                                                                                                                                                                                                                                                                                                                                                                                                                                                                | 13 <sup>th</sup>               | October 2010                                                                                                                |
| Description                                        | Description Legend Depth Material: Soil   |                                                                                                                                                                                                                                                                                                                                                                                                                                                                                                                                                                                                                                                                                                                                                                                                                                                                                                                                                                                                                                                                                                                                                                                                                                                                                                                                                                                                                                                                                                                                                                                                                                                                                                                                                                                                                                                                                                                                                                                                                                                                                                                                | Waste Material : Soil<br>Notes |                                                                                                                             |
| Silt/Clay<br>Brown Colour with common<br>rootlets  |                                           | 0.60m                                                                                                                                                                                                                                                                                                                                                                                                                                                                                                                                                                                                                                                                                                                                                                                                                                                                                                                                                                                                                                                                                                                                                                                                                                                                                                                                                                                                                                                                                                                                                                                                                                                                                                                                                                                                                                                                                                                                                                                                                                                                                                                          | 0%:100%                        | The top 0.00m to 0.60m of the trial hole does not have any waste present. It appears to be natural ground used for capping. |
| Clay intermixed with Plastic, steel  Grey colour   |                                           | 1.00m                                                                                                                                                                                                                                                                                                                                                                                                                                                                                                                                                                                                                                                                                                                                                                                                                                                                                                                                                                                                                                                                                                                                                                                                                                                                                                                                                                                                                                                                                                                                                                                                                                                                                                                                                                                                                                                                                                                                                                                                                                                                                                                          | 70%:30%                        | 0.60m to 1.00m soil meets with the waste<br>material. A significant amount of plastic<br>waste with steel wire present.     |
| Clay intermixed with Plastic and steel Grey colour |                                           | 1.60m                                                                                                                                                                                                                                                                                                                                                                                                                                                                                                                                                                                                                                                                                                                                                                                                                                                                                                                                                                                                                                                                                                                                                                                                                                                                                                                                                                                                                                                                                                                                                                                                                                                                                                                                                                                                                                                                                                                                                                                                                                                                                                                          | 90%:10%                        | 1.00m – 1.60m large portion of steel wire with less plastic in the final 1.30m – 1.60m Groundwater level at 1.60m BGL.      |
| Groundwater Level @ 1.60m                          |                                           |                                                                                                                                                                                                                                                                                                                                                                                                                                                                                                                                                                                                                                                                                                                                                                                                                                                                                                                                                                                                                                                                                                                                                                                                                                                                                                                                                                                                                                                                                                                                                                                                                                                                                                                                                                                                                                                                                                                                                                                                                                                                                                                                |                                | Groundwater contaminated with waste oi                                                                                      |
| Clay intermixed with Plastic and steel Grey colour |                                           | 1.90m                                                                                                                                                                                                                                                                                                                                                                                                                                                                                                                                                                                                                                                                                                                                                                                                                                                                                                                                                                                                                                                                                                                                                                                                                                                                                                                                                                                                                                                                                                                                                                                                                                                                                                                                                                                                                                                                                                                                                                                                                                                                                                                          | 170 55 Oil 4, 1914, 1914, 1908 | 1.60m – 1.90m large portion of steel wire with a significant amount of plastic.                                             |
| End of Waste @ 1.90m                               |                                           | Dection                                                                                                                                                                                                                                                                                                                                                                                                                                                                                                                                                                                                                                                                                                                                                                                                                                                                                                                                                                                                                                                                                                                                                                                                                                                                                                                                                                                                                                                                                                                                                                                                                                                                                                                                                                                                                                                                                                                                                                                                                                                                                                                        | <b>\$</b> `                    |                                                                                                                             |
| Peaty Clay (Natural Ground)  Dark Brown Colour     |                                           | For interestion of the State of | 0%:100%                        | The final 1.90m to 2.10m of the trial hole does not have any waste present. It appears to be natural ground.                |
|                                                    | 20                                        |                                                                                                                                                                                                                                                                                                                                                                                                                                                                                                                                                                                                                                                                                                                                                                                                                                                                                                                                                                                                                                                                                                                                                                                                                                                                                                                                                                                                                                                                                                                                                                                                                                                                                                                                                                                                                                                                                                                                                                                                                                                                                                                                | 1                              | appears to se rictardi Brodita.                                                                                             |

End of Trial Hole @ 2.10m

| European Waste Code Classification |          |         |                      |          |         |  |  |  |  |
|------------------------------------|----------|---------|----------------------|----------|---------|--|--|--|--|
| Waste Type                         | EWC Code | Present | Waste Type           | EWC Code | Present |  |  |  |  |
| Plastics                           | 200139   | Yes     | End of life tyres    | 160103   | No      |  |  |  |  |
| Paper and Cardboard                | 200101   | Yes     | End of life vehicle  | 160104   | No      |  |  |  |  |
| Wooden packaging                   | 200138   | No      | Oil Filter           | 160107   | No      |  |  |  |  |
| Metals                             | 200140   | Yes     | Ferrous Metal        | 160117   | No      |  |  |  |  |
| Glass Packaging                    | 200102   | Yes     | Non Ferrous Metal    | 160118   | No      |  |  |  |  |
| Textiles                           | 200111   | Yes     | Waste containing oil | 160708   | Yes     |  |  |  |  |
| Clothes                            | 200110   | No      | Syntehetic Oil       | 130206   | No      |  |  |  |  |