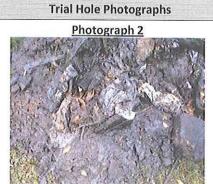

Cavan County Council

| Method                                             | Method Pollution Scale St                 |                                                                                                                                                                                                                                                                                                                                                                                                                                                                                                                                                                                                                                                                                                                                                                                                                                                                                                                                                                                                                                                                                                                                                                                                                                                                                                                                                                                                                                                                                                                                                                                                                                                                                                                                                                                                                                                                                                                                                                                                                                                                                                                                |                                |                                                                                                                             |
|----------------------------------------------------|-------------------------------------------|--------------------------------------------------------------------------------------------------------------------------------------------------------------------------------------------------------------------------------------------------------------------------------------------------------------------------------------------------------------------------------------------------------------------------------------------------------------------------------------------------------------------------------------------------------------------------------------------------------------------------------------------------------------------------------------------------------------------------------------------------------------------------------------------------------------------------------------------------------------------------------------------------------------------------------------------------------------------------------------------------------------------------------------------------------------------------------------------------------------------------------------------------------------------------------------------------------------------------------------------------------------------------------------------------------------------------------------------------------------------------------------------------------------------------------------------------------------------------------------------------------------------------------------------------------------------------------------------------------------------------------------------------------------------------------------------------------------------------------------------------------------------------------------------------------------------------------------------------------------------------------------------------------------------------------------------------------------------------------------------------------------------------------------------------------------------------------------------------------------------------------|--------------------------------|-----------------------------------------------------------------------------------------------------------------------------|
| 12 Ton Track Excavator                             | Ton Track Excavator Pollution Rating of 1 |                                                                                                                                                                                                                                                                                                                                                                                                                                                                                                                                                                                                                                                                                                                                                                                                                                                                                                                                                                                                                                                                                                                                                                                                                                                                                                                                                                                                                                                                                                                                                                                                                                                                                                                                                                                                                                                                                                                                                                                                                                                                                                                                | 13 <sup>th</sup>               | October 2010                                                                                                                |
| Description                                        | Description Legend Depth Material: Soil   |                                                                                                                                                                                                                                                                                                                                                                                                                                                                                                                                                                                                                                                                                                                                                                                                                                                                                                                                                                                                                                                                                                                                                                                                                                                                                                                                                                                                                                                                                                                                                                                                                                                                                                                                                                                                                                                                                                                                                                                                                                                                                                                                | Waste Material : Soil<br>Notes |                                                                                                                             |
| Silt/Clay<br>Brown Colour with common<br>rootlets  |                                           | 0.60m                                                                                                                                                                                                                                                                                                                                                                                                                                                                                                                                                                                                                                                                                                                                                                                                                                                                                                                                                                                                                                                                                                                                                                                                                                                                                                                                                                                                                                                                                                                                                                                                                                                                                                                                                                                                                                                                                                                                                                                                                                                                                                                          | 0%:100%                        | The top 0.00m to 0.60m of the trial hole does not have any waste present. It appears to be natural ground used for capping. |
| Clay intermixed with Plastic, steel  Grey colour   |                                           | 1.00m                                                                                                                                                                                                                                                                                                                                                                                                                                                                                                                                                                                                                                                                                                                                                                                                                                                                                                                                                                                                                                                                                                                                                                                                                                                                                                                                                                                                                                                                                                                                                                                                                                                                                                                                                                                                                                                                                                                                                                                                                                                                                                                          | 70%:30%                        | 0.60m to 1.00m soil meets with the waste<br>material. A significant amount of plastic<br>waste with steel wire present.     |
| Clay intermixed with Plastic and steel Grey colour |                                           | 1.60m                                                                                                                                                                                                                                                                                                                                                                                                                                                                                                                                                                                                                                                                                                                                                                                                                                                                                                                                                                                                                                                                                                                                                                                                                                                                                                                                                                                                                                                                                                                                                                                                                                                                                                                                                                                                                                                                                                                                                                                                                                                                                                                          | 90%:10%                        | 1.00m – 1.60m large portion of steel wire with less plastic in the final 1.30m – 1.60m Groundwater level at 1.60m BGL.      |
| Groundwater Level @ 1.60m                          |                                           |                                                                                                                                                                                                                                                                                                                                                                                                                                                                                                                                                                                                                                                                                                                                                                                                                                                                                                                                                                                                                                                                                                                                                                                                                                                                                                                                                                                                                                                                                                                                                                                                                                                                                                                                                                                                                                                                                                                                                                                                                                                                                                                                |                                | Groundwater contaminated with waste oi                                                                                      |
| Clay intermixed with Plastic and steel Grey colour |                                           | 1.90m                                                                                                                                                                                                                                                                                                                                                                                                                                                                                                                                                                                                                                                                                                                                                                                                                                                                                                                                                                                                                                                                                                                                                                                                                                                                                                                                                                                                                                                                                                                                                                                                                                                                                                                                                                                                                                                                                                                                                                                                                                                                                                                          | 170 55 Oil 4, 1914, 1914, 1908 | 1.60m – 1.90m large portion of steel wire with a significant amount of plastic.                                             |
| End of Waste @ 1.90m                               |                                           | Dection                                                                                                                                                                                                                                                                                                                                                                                                                                                                                                                                                                                                                                                                                                                                                                                                                                                                                                                                                                                                                                                                                                                                                                                                                                                                                                                                                                                                                                                                                                                                                                                                                                                                                                                                                                                                                                                                                                                                                                                                                                                                                                                        | <b>\$</b> `                    |                                                                                                                             |
| Peaty Clay (Natural Ground)  Dark Brown Colour     |                                           | For interestion of the State of | 0%:100%                        | The final 1.90m to 2.10m of the trial hole does not have any waste present. It appears to be natural ground.                |
|                                                    | 20                                        |                                                                                                                                                                                                                                                                                                                                                                                                                                                                                                                                                                                                                                                                                                                                                                                                                                                                                                                                                                                                                                                                                                                                                                                                                                                                                                                                                                                                                                                                                                                                                                                                                                                                                                                                                                                                                                                                                                                                                                                                                                                                                                                                | 1                              | appears to se rictardi Brodita.                                                                                             |

End of Trial Hole @ 2.10m

| European Waste Code Classification |          |         |                      |          |         |  |  |  |  |
|------------------------------------|----------|---------|----------------------|----------|---------|--|--|--|--|
| Waste Type                         | EWC Code | Present | Waste Type           | EWC Code | Present |  |  |  |  |
| Plastics                           | 200139   | Yes     | End of life tyres    | 160103   | No      |  |  |  |  |
| Paper and Cardboard                | 200101   | Yes     | End of life vehicle  | 160104   | No      |  |  |  |  |
| Wooden packaging                   | 200138   | No      | Oil Filter           | 160107   | No      |  |  |  |  |
| Metals                             | 200140   | Yes     | Ferrous Metal        | 160117   | No      |  |  |  |  |
| Glass Packaging                    | 200102   | Yes     | Non Ferrous Metal    | 160118   | No      |  |  |  |  |
| Textiles                           | 200111   | Yes     | Waste containing oil | 160708   | Yes     |  |  |  |  |
| Clothes                            | 200110   | No      | Syntehetic Oil       | 130206   | No      |  |  |  |  |