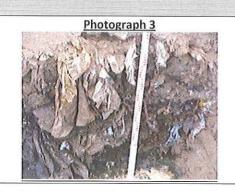

Cavan County Council

| Method                                             | Method Pollution Scale St                 |                                                                                                                                                                                                                                                                                                                                                                                                                                                                                                                                                                                                                                                                                                                                                                                                                                                                                                                                                                                                                                                                                                                                                                                                                                                                                                                                                                                                                                                                                                                                                                                                                                                                                                                                                                                                                                                                                                                                                                                                                                                                                                                                |                                |                                                                                                                             |
|----------------------------------------------------|-------------------------------------------|--------------------------------------------------------------------------------------------------------------------------------------------------------------------------------------------------------------------------------------------------------------------------------------------------------------------------------------------------------------------------------------------------------------------------------------------------------------------------------------------------------------------------------------------------------------------------------------------------------------------------------------------------------------------------------------------------------------------------------------------------------------------------------------------------------------------------------------------------------------------------------------------------------------------------------------------------------------------------------------------------------------------------------------------------------------------------------------------------------------------------------------------------------------------------------------------------------------------------------------------------------------------------------------------------------------------------------------------------------------------------------------------------------------------------------------------------------------------------------------------------------------------------------------------------------------------------------------------------------------------------------------------------------------------------------------------------------------------------------------------------------------------------------------------------------------------------------------------------------------------------------------------------------------------------------------------------------------------------------------------------------------------------------------------------------------------------------------------------------------------------------|--------------------------------|-----------------------------------------------------------------------------------------------------------------------------|
| 12 Ton Track Excavator                             | Ton Track Excavator Pollution Rating of 1 |                                                                                                                                                                                                                                                                                                                                                                                                                                                                                                                                                                                                                                                                                                                                                                                                                                                                                                                                                                                                                                                                                                                                                                                                                                                                                                                                                                                                                                                                                                                                                                                                                                                                                                                                                                                                                                                                                                                                                                                                                                                                                                                                | 13 <sup>th</sup>               | October 2010                                                                                                                |
| Description                                        | Description Legend Depth Material: Soil   |                                                                                                                                                                                                                                                                                                                                                                                                                                                                                                                                                                                                                                                                                                                                                                                                                                                                                                                                                                                                                                                                                                                                                                                                                                                                                                                                                                                                                                                                                                                                                                                                                                                                                                                                                                                                                                                                                                                                                                                                                                                                                                                                | Waste Material : Soil<br>Notes |                                                                                                                             |
| Silt/Clay<br>Brown Colour with common<br>rootlets  |                                           | 0.60m                                                                                                                                                                                                                                                                                                                                                                                                                                                                                                                                                                                                                                                                                                                                                                                                                                                                                                                                                                                                                                                                                                                                                                                                                                                                                                                                                                                                                                                                                                                                                                                                                                                                                                                                                                                                                                                                                                                                                                                                                                                                                                                          | 0%:100%                        | The top 0.00m to 0.60m of the trial hole does not have any waste present. It appears to be natural ground used for capping. |
| Clay intermixed with Plastic, steel  Grey colour   |                                           | 1.00m                                                                                                                                                                                                                                                                                                                                                                                                                                                                                                                                                                                                                                                                                                                                                                                                                                                                                                                                                                                                                                                                                                                                                                                                                                                                                                                                                                                                                                                                                                                                                                                                                                                                                                                                                                                                                                                                                                                                                                                                                                                                                                                          | 70%:30%                        | 0.60m to 1.00m soil meets with the waste<br>material. A significant amount of plastic<br>waste with steel wire present.     |
| Clay intermixed with Plastic and steel Grey colour |                                           | 1.60m                                                                                                                                                                                                                                                                                                                                                                                                                                                                                                                                                                                                                                                                                                                                                                                                                                                                                                                                                                                                                                                                                                                                                                                                                                                                                                                                                                                                                                                                                                                                                                                                                                                                                                                                                                                                                                                                                                                                                                                                                                                                                                                          | 90%:10%                        | 1.00m – 1.60m large portion of steel wire with less plastic in the final 1.30m – 1.60m Groundwater level at 1.60m BGL.      |
| Groundwater Level @ 1.60m                          |                                           |                                                                                                                                                                                                                                                                                                                                                                                                                                                                                                                                                                                                                                                                                                                                                                                                                                                                                                                                                                                                                                                                                                                                                                                                                                                                                                                                                                                                                                                                                                                                                                                                                                                                                                                                                                                                                                                                                                                                                                                                                                                                                                                                |                                | Groundwater contaminated with waste oi                                                                                      |
| Clay intermixed with Plastic and steel Grey colour |                                           | 1.90m                                                                                                                                                                                                                                                                                                                                                                                                                                                                                                                                                                                                                                                                                                                                                                                                                                                                                                                                                                                                                                                                                                                                                                                                                                                                                                                                                                                                                                                                                                                                                                                                                                                                                                                                                                                                                                                                                                                                                                                                                                                                                                                          | 170 55 Oil 4, 1914, 1914, 1908 | 1.60m – 1.90m large portion of steel wire with a significant amount of plastic.                                             |
| End of Waste @ 1.90m                               |                                           | Dection                                                                                                                                                                                                                                                                                                                                                                                                                                                                                                                                                                                                                                                                                                                                                                                                                                                                                                                                                                                                                                                                                                                                                                                                                                                                                                                                                                                                                                                                                                                                                                                                                                                                                                                                                                                                                                                                                                                                                                                                                                                                                                                        | <b>\$</b> `                    |                                                                                                                             |
| Peaty Clay (Natural Ground)  Dark Brown Colour     |                                           | For interestion of the State of | 0%:100%                        | The final 1.90m to 2.10m of the trial hole does not have any waste present. It appears to be natural ground.                |
|                                                    | 20                                        |                                                                                                                                                                                                                                                                                                                                                                                                                                                                                                                                                                                                                                                                                                                                                                                                                                                                                                                                                                                                                                                                                                                                                                                                                                                                                                                                                                                                                                                                                                                                                                                                                                                                                                                                                                                                                                                                                                                                                                                                                                                                                                                                | 1                              | appears to se rictardi Brodita.                                                                                             |

End of Trial Hole @ 2.10m

| European Waste Code Classification |          |         |                      |          |         |  |  |  |  |
|------------------------------------|----------|---------|----------------------|----------|---------|--|--|--|--|
| Waste Type                         | EWC Code | Present | Waste Type           | EWC Code | Present |  |  |  |  |
| Plastics                           | 200139   | Yes     | End of life tyres    | 160103   | No      |  |  |  |  |
| Paper and Cardboard                | 200101   | Yes     | End of life vehicle  | 160104   | No      |  |  |  |  |
| Wooden packaging                   | 200138   | No      | Oil Filter           | 160107   | No      |  |  |  |  |
| Metals                             | 200140   | Yes     | Ferrous Metal        | 160117   | No      |  |  |  |  |
| Glass Packaging                    | 200102   | Yes     | Non Ferrous Metal    | 160118   | No      |  |  |  |  |
| Textiles                           | 200111   | Yes     | Waste containing oil | 160708   | Yes     |  |  |  |  |
| Clothes                            | 200110   | No      | Syntehetic Oil       | 130206   | No      |  |  |  |  |