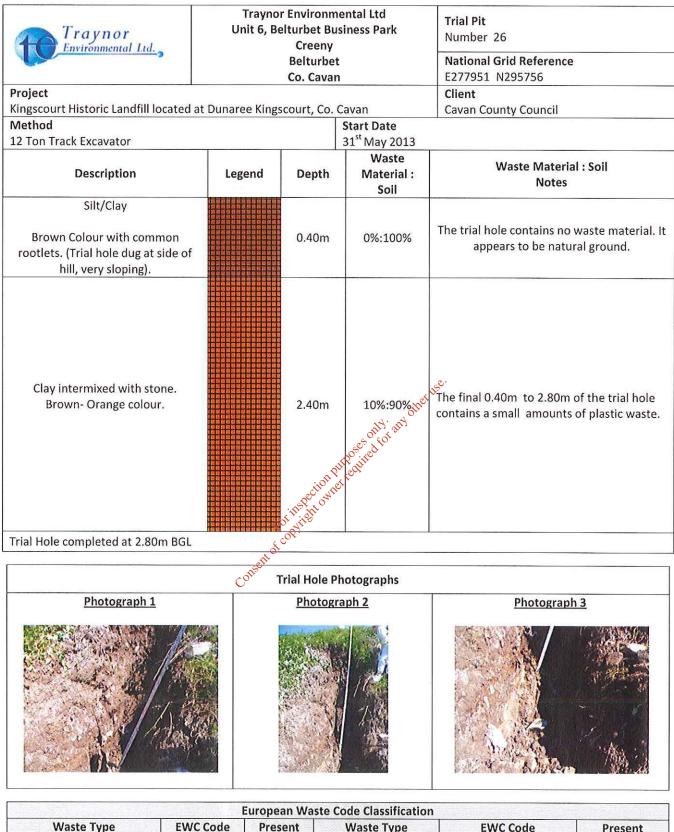

Waste Type          | EWC Code | Present | Waste Type           | EWC Code | Present |
|---------------------|----------|---------|----------------------|----------|---------|
| Plastics            | 200139   | No      | End of life tyres    | 160103   | No      |
| Paper and Cardboard | 200101   | No      | End of life vehicle  | 160104   | No      |
| Wooden packaging    | 200138   | No      | Oil Filter           | 160107   | No      |
| Metals              | 200140   | No      | Ferrous Metal        | 160117   | No      |
| Glass Packaging     | 200102   | No      | Non Ferrous Metal    | 160118   | No      |
| Textiles            | 200111   | No      | Waste containing oil | 160708   | No      |
| Bricks              | 170102   | No      | Syntehetic Oil       | 130206   | No      |



| Waste Type          | EWC Code | Present | Waste Type           | EWC Code | Present |
|---------------------|----------|---------|----------------------|----------|---------|
| Plastics            | 200139   | No      | End of life tyres    | 160103   | No      |
| Paper and Cardboard | 200101   | No      | End of life vehicle  | 160104   | No      |
| Wooden packaging    | 200138   | No      | Oil Filter           | 160107   | No      |
| Metals              | 200140   | No      | Ferrous Metal        | 160117   | No      |
| Glass Packaging     | 200102   | No      | Non Ferrous Metal    | 160118   | No      |
| Textiles            | 200111   | No      | Waste containing oil | 160708   | No      |
| Clothes             | 200110   | No      | Syntehetic Oil       | 130206   | No