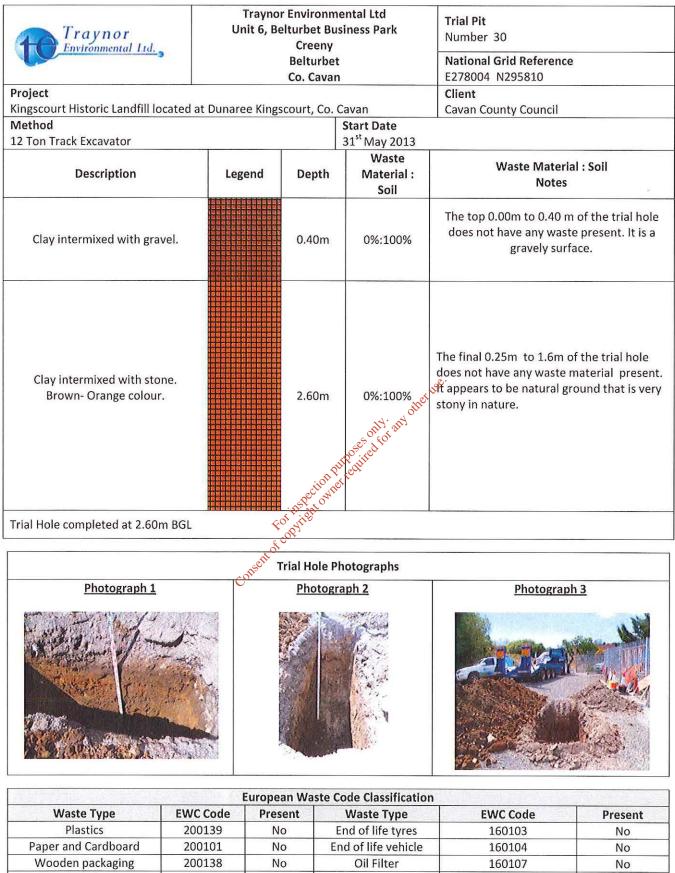

|                           |  |  |
| Metals                             | 200140   | No      | Ferrous Metal        | 160117                                                           | No                        |  |  |
| Glass Packaging                    | 200102   | No      | Non Ferrous Metal    | 160118                                                           | No                        |  |  |
| Textiles                           | 200111   | No      | Waste containing oil | 160708                                                           | No                        |  |  |
| Clothes                            | 200110   | No      | Syntehetic Oil       | 130206                                                           | No                        |  |  |



| Traynor<br>Environmental Ltd.                        | and the second sec | r Environme<br>elturbet Bus<br>Creeny<br>Belturbet<br>Co. Cavan |                             | Trial Pit<br>Number 31<br>National Grid Reference<br>E278017 N295811                                                                                        |  |
|------------------------------------------------------|-----------------------------------------------------------------------------------------------------------------------------------------------------------------------------------------------------------------------------------------------------------------------------------------------------------------------------------------------------------------------------------------------------------------------