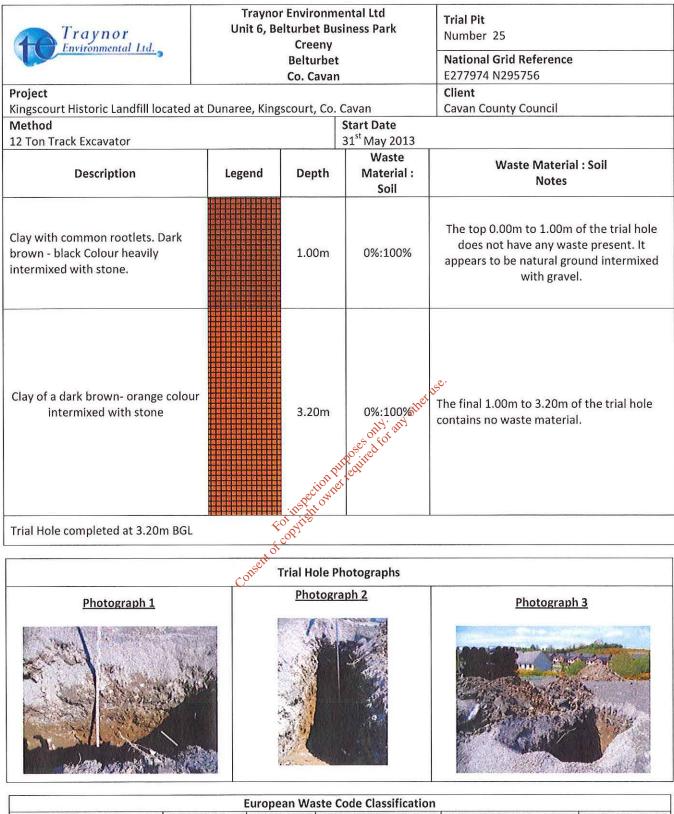

waste Type          | LVVCCOUC | riesent | waste type           | LVVCCOUE | Flesent |
|---------------------|----------|---------|----------------------|----------|---------|
| Plastics            | 200139   | Yes     | End of life tyres    | 160103   | Yes     |
| Paper and Cardboard | 200101   | Yes     | End of life vehicle  | 160104   | No      |
| Wooden packaging    | 200138   | No      | Oil Filter           | 160107   | No      |
| Metals              | 200140   | Yes     | Ferrous Metal        | 160117   | Yes     |
| Glass Packaging     | 200102   | Yes     | Non Ferrous Metal    | 160118   | Yes     |
| Textiles            | 200111   | Yes     | Waste containing oil | 160708   | No      |
| Bricks              | 170102   | Yes     | Syntehetic Oil       | 130206   | No      |



| Waste Type          | EWC Code | Present | Waste Type           | EWC Code | Present |
|---------------------|----------|---------|----------------------|----------|---------|
| Plastics            | 200139   | No      | End of life tyres    | 160103   | No      |
| Paper and Cardboard | 200101   | No      | End of life vehicle  | 160104   | No      |
| Wooden packaging    | 200138   | No      | Oil Filter           | 160107   | No      |
| Metals              | 200140   | No      | Ferrous Metal        | 160117   | No      |
| Glass Packaging     | 200102   | No      | Non Ferrous Metal    | 160118   | No      |
| Textiles            | 200111   | No      | Waste containing oil | 160708   | No      |
| Bricks              | 170102   | No      | Syntehetic Oil       | 130206   | No