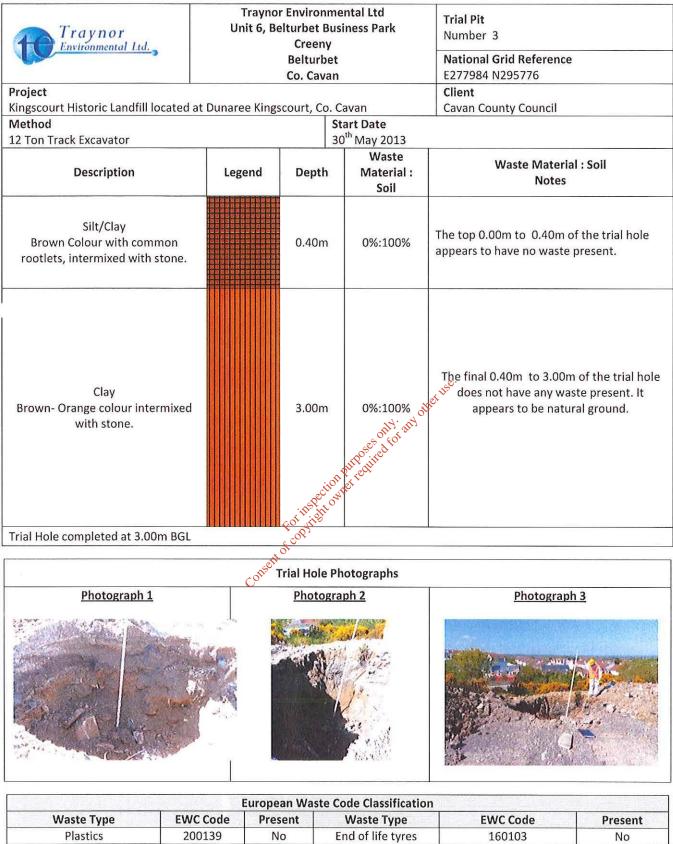

| European Waste Code Classification |          |         |                      |          |         |  |  |  |
|------------------------------------|----------|---------|----------------------|----------|---------|--|--|--|
| Waste Type                         | EWC Code | Present | Waste Type           | EWC Code | Present |  |  |  |
| Plastics                           | 200139   | Yes     | End of life tyres    | 160103   | No      |  |  |  |
| Paper and Cardboard                | 200101   | Yes     | End of life vehicle  | 160104   | No      |  |  |  |
| Wooden packaging                   | 200138   | No      | Oil Filter           | 160107   | No      |  |  |  |
| Metals                             | 200140   | Yes     | Ferrous Metal        | 160117   | Yes     |  |  |  |
| Glass Packaging                    | 200102   | Yes     | Non Ferrous Metal    | 160118   | Yes     |  |  |  |
| textiles                           | 200111   | Yes     | Waste containing oil | 160708   | No      |  |  |  |
| Clothes                            | 200110   | No      | Syntehetic Oil       | 130206   | No      |  |  |  |