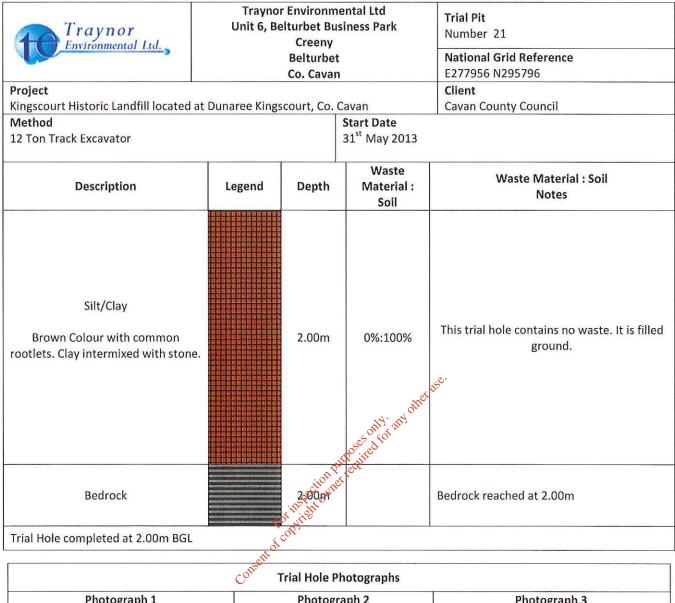

| Waste Type           | EWC Code | Present |  |
| Plastics                           | 200139   | No      | End of life tyres    | 160103   | No      |  |
| Paper and Cardboard                | 200101   | No      | End of life vehicle  | 160104   | No      |  |
| Wooden packaging                   | 200138   | No      | Oil Filter           | 160107   | No      |  |
| Metals                             | 200140   | No      | Ferrous Metal        | 160117   | No      |  |
| Glass Packaging                    | 200102   | No      | Non Ferrous Metal    | 160118   | No      |  |
| Textiles                           | 200111   | No      | Waste containing oil | 160708   | No      |  |
| Clothes                            | 200110   | No      | Syntehetic Oil       | 130206   | No      |  |



| Photograph 1 | Photograph 2 | Photograph 3 |  |  |
|--------------|--------------|--------------|--|--|
|              |              |              |  |  |

| European Waste Code Classification |          |         |                      |          |         |  |
|------------------------------------|----------|---------|----------------------|----------|---------|--|
| Waste Type                         | EWC Code | Present | Waste Type           | EWC Code | Present |  |
| Plastics                           | 200139   | No      | End of life tyres    | 160103   | No      |  |
| Paper and Cardboard                | 200101   | No      | End of life vehicle  | 160104   | No      |  |
| Wooden packaging                   | 200138   | No      | Oil Filter           | 160107   | No      |