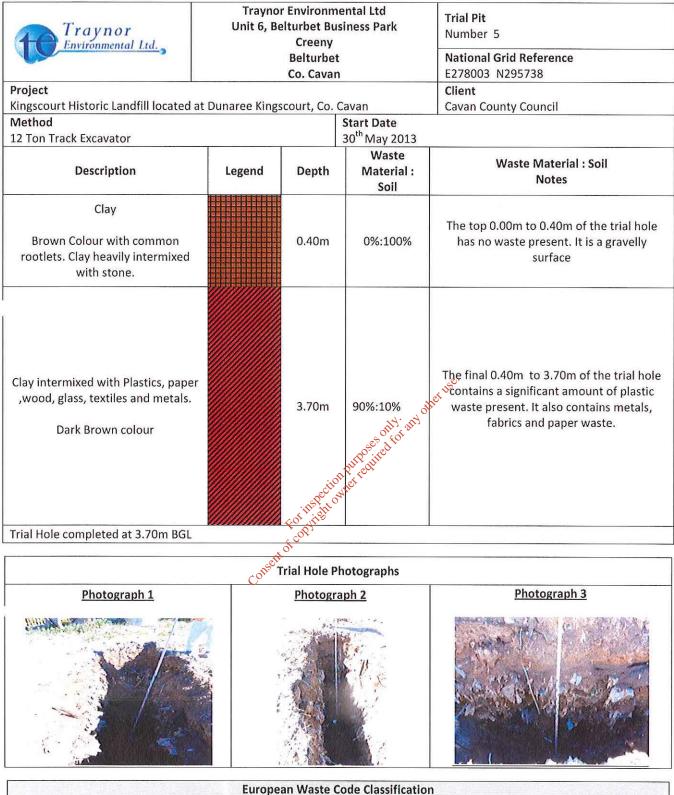

|  |  |
| Plastics                           | 200139   | Yes     | End of life tyres    | 160103   | No      |  |  |  |
| Paper and Cardboard                | 200101   | No      | End of life vehicle  | 160104   | No      |  |  |  |
| Wooden packaging                   | 200138   | No      | Oil Filter           | 160107   | No      |  |  |  |
| Metals                             | 200140   | Yes     | Ferrous Metal        | 160117   | Yes     |  |  |  |
| <b>Glass Packaging</b>             | 200102   | No      | Non Ferrous Metal    | 160118   | Yes     |  |  |  |
| Textiles                           | 200111   | No      | Waste containing oil | 160708   | No      |  |  |  |
| Clothes                            | 200110   | No      | Synthetic Oil        | 130206   | No      |  |  |  |



| European Waste Code Classification |                |     |                      |          |         |  |  |  |
|------------------------------------|----------------|-----|----------------------|----------|---------|--|--|--|
| Waste Type                         | EWC Code Prese |     | Waste Type           | EWC Code | Present |  |  |  |
| Plastics                           | 200139         | Yes | End of life tyres    | 160103   | No      |  |  |  |
| Paper and Cardboard                | 200101         | Yes | End of life vehicle  | 160104   | No      |  |  |  |
| Wooden packaging                   | 200138         | Yes | Oil Filter           | 160107   | No      |  |  |  |
| Metals                             | 200140         | Yes | Ferrous Metal        | 160117   | Yes     |  |