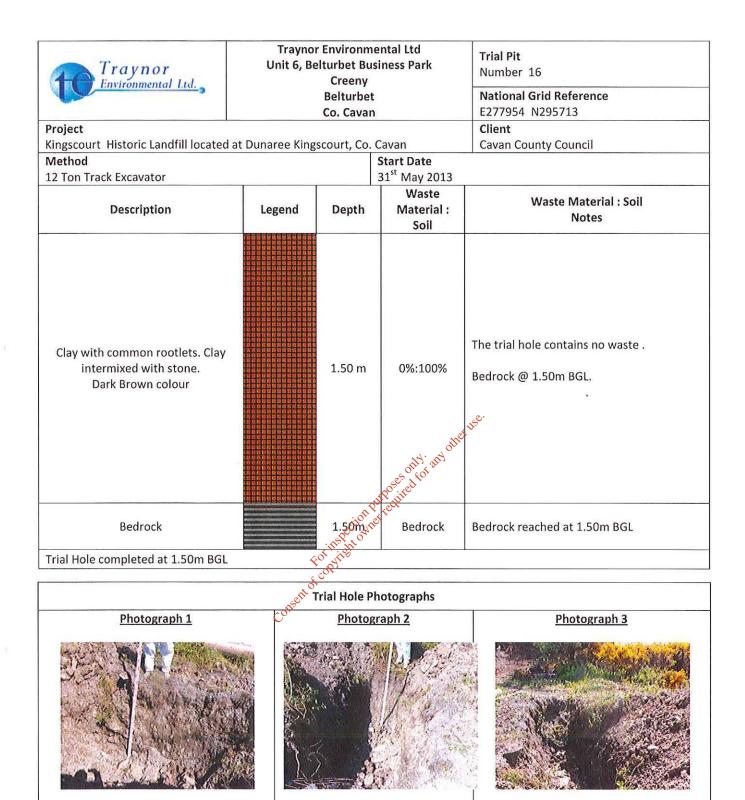

| Waste Type           | EWC Code | Present |  |
| Plastics                           | 200139   | Yes     | End of life tyres    | 160103   | No      |  |
| Paper and Cardboard                | 200101   | No      | End of life vehicle  | 160104   | No      |  |
| Wooden packaging                   | 200138   | No      | Oil Filter           | 160107   | No      |  |
| Metals                             | 200140   | Yes     | Ferrous Metal        | 160117   | No      |  |
| Glass Packaging                    | 200102   | Yes     | Non Ferrous Metal    | 160118   | Yes     |  |
| Textiles                           | 200111   | Yes     | Waste containing oil | 160708   | No      |  |
| Bricks                             | 170102   | Yes     | Syntehetic Oil       | 130206   | No      |  |



| European Waste Code Classification |          |         |                      |          |         |  |
|------------------------------------|----------|---------|----------------------|----------|---------|--|
| Waste Type                         | EWC Code | Present | Waste Type           | EWC Code | Present |  |
| Plastics                           | 200139   | No      | End of life tyres    | 160103   | No      |  |
| Paper and Cardboard                | 200101   | No      | End of life vehicle  | 160104   | No      |  |
| Wooden packaging                   | 200138   | No      | Oil Filter           | 160107   | No      |  |
| Metals                             | 200140   | No      | Ferrous Metal        | 160117   | No      |  |
| Glass Packaging                    | 200102   |