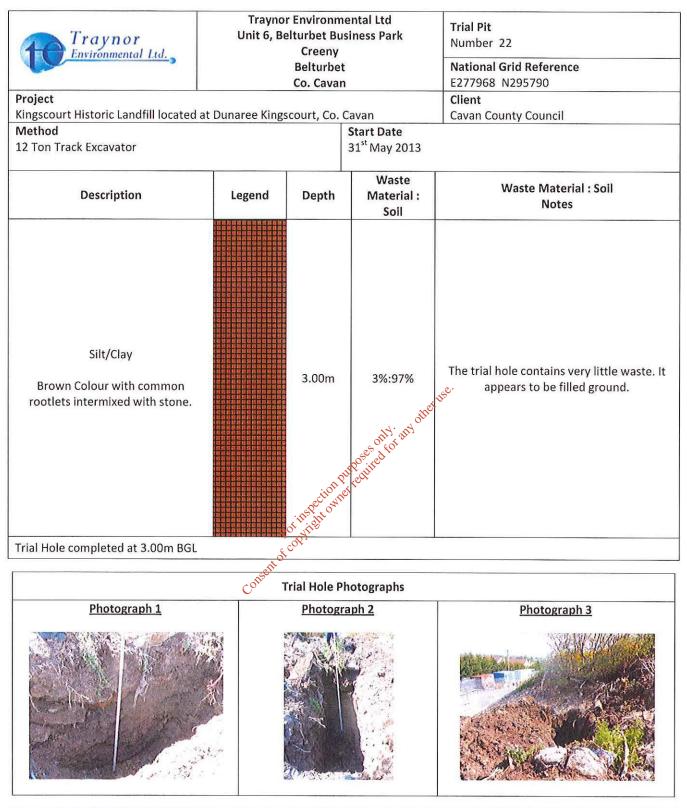

| Waste Type           | EWC Code | Present |  |
| Plastics                           | 200139   | No      | End of life tyres    | 160103   | No      |  |
| Paper and Cardboard                | 200101   | No      | End of life vehicle  | 160104   | No      |  |
| Wooden packaging                   | 200138   | No      | Oil Filter           | 160107   | No      |  |
| Metals                             | 200140   | No      | Ferrous Metal        | 160117   | No      |  |
| Glass Packaging                    | 200102   | No      | Non Ferrous Metal    | 160118   | No      |  |
| Textiles                           | 200111   | No      | Waste containing oil | 160708   | No      |  |
| Clothes                            | 200110   | No      | Syntehetic Oil       | 130206   | No      |  |



| European Waste Code Classification |          |         |                      |          |         |  |
|------------------------------------|----------|---------|----------------------|----------|---------|--|
| Waste Type                         | EWC Code | Present | Waste Type           | EWC Code | Present |  |
| Plastics                           | 200139   | No      | End of life tyres    | 160103   | No      |  |
| Paper and Cardboard                | 200101   | No      | End of life vehicle  | 160104   | No      |  |
| Wooden packaging                   | 200138   | No      | Oil Filter           | 160107   | No      |  |
| Metals                             | 200140   | No      | Ferrous Metal        | 160117   | No      |  |
| Glass Packaging                    | 200102   |