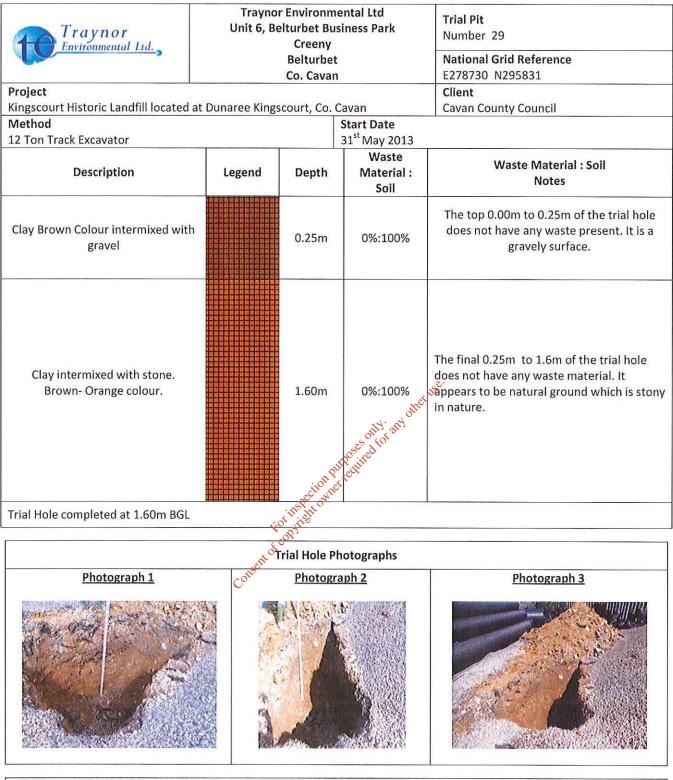

160103              |               |    |
| Paper and Cardboard 200101         | 200101   | No      | No                   | End of life vehicle | 160104        | No |
| Wooden packaging                   | 200138   | No      | Oil Filter           | 160107              | No            |    |
| Metals                             | 200140   | No      | Ferrous Metal        | 160117              | No            |    |
| <b>Glass Packaging</b>             | 200102   | No      | Non Ferrous Metal    | 160118              | No            |    |
| Textiles                           | 200111   | No      | Waste containing oil | 160708              | No            |    |
| Clothes                            | 200110   | No      | Syntehetic Oil       | 130206              | No            |    |



| European Waste Code Classification |          |         |                      |                                                                  |                           |  |  |
|------------------------------------|----------|---------|----------------------|------------------------------------------------------------------|---------------------------|--|--|
| Waste Type                         | EWC Code | Present | Waste Type           | EWC Code                                                         | Present<br>No<br>No<br>No |  |  |
| Plastics                           | 200139   | No      | End of life tyres    | End of life tyres160103End of life vehicle160104Oil Filter160107 |                           |  |  |
| Paper and Cardboard                | 200101   | No      |