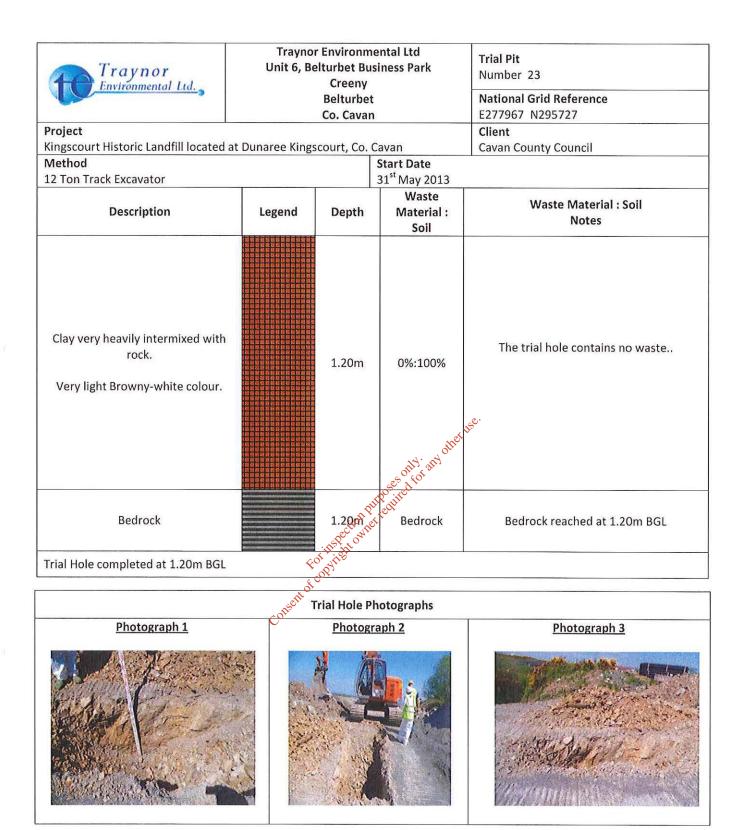

| Waste Type           | EWC Code | Present |  |
| Plastics                           | 200139   | No      | End of life tyres    | 160103   | No      |  |
| Paper and Cardboard                | 200101   | No      | End of life vehicle  | 160104   | No      |  |
| Wooden packaging                   | 200138   | No      | Oil Filter           | 160107   | No      |  |
| Metals                             | 200140   | No      | Ferrous Metal        | 160117   | No      |  |
| Glass Packaging                    | 200102   | No      | Non Ferrous Metal    | 160118   | No      |  |
| Textiles                           | 200111   | No      | Waste containing oil | 160708   | No      |  |
| Clothes                            | 200110   | No      | Syntehetic Oil       | 130206   | No      |  |



| European Waste Code Classification |          |         |                      |          |         |  |
|------------------------------------|----------|---------|----------------------|----------|---------|--|
| Waste Type                         | EWC Code | Present | Waste Type           | EWC Code | Present |  |
| Plastics                           | 200139   | No      | End of life tyres    | 160103   | No      |  |
| Paper and Cardboard                | 200101   | No      | End of life vehicle  | 160104   | No      |  |
| Wooden packaging                   | 200138   | No      | Oil Filter           | 160107   | No      |  |
| Metals                             | 200140   | No      | Ferrous Metal        | 160117   | No      |  |
| Glass Packaging                    | 200102   |