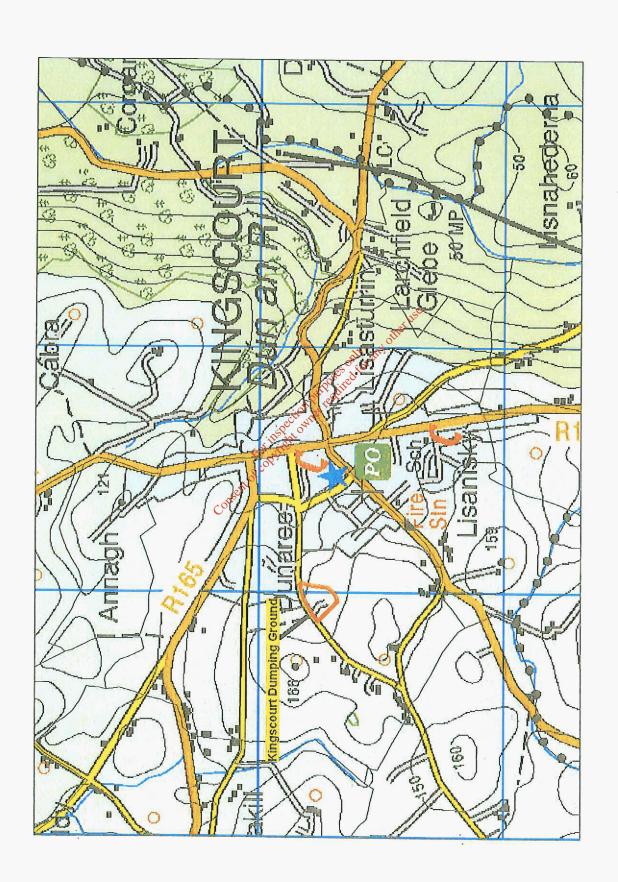

# Historic Unlicensed Sites – Site Registration

| ID Number                | Council No. 266<br>EPA No. S22-02575                                                               |  |  |  |
|--------------------------|----------------------------------------------------------------------------------------------------|--|--|--|
|                          |                                                                                                    |  |  |  |
| Site name                | Kingscourt Dumping Ground                                                                          |  |  |  |
| Waste category           | Local Authority                                                                                    |  |  |  |
| Townland                 | Dunaree                                                                                            |  |  |  |
| Waste activity           | Disposal                                                                                           |  |  |  |
| Principal waste type     | Municipal                                                                                          |  |  |  |
| Additional waste type    | Municipal                                                                                          |  |  |  |
| Estimated waste quantity | Let a views with expandent of the first of                                                         |  |  |  |
| Verification Method      | Interviews with overseers                                                                          |  |  |  |
| Date opened              | 01/01/1970 (Approximate opening date)                                                              |  |  |  |
| Date closed              | 28/03/1994 Carre                                                                                   |  |  |  |
| Owner of waste           | Cavan County Council                                                                               |  |  |  |
| Мар                      | Available on file (Note: Noel & Vera Hanratty have land that encroaches on Council dumping ground) |  |  |  |
|                          |                                                                                                    |  |  |  |
| Information Sources      | Council file No. 266 / 266 A                                                                       |  |  |  |
|                          | Land registry                                                                                      |  |  |  |
|                          | Sandra Smith – Interviews with overseers                                                           |  |  |  |
| Date Checked             | 15/06/2009                                                                                         |  |  |  |
| Date Cheened             |                                                                                                    |  |  |  |

# Walkover Survey Checklist – Kingscourt Dumping Ground

| Walkover Survey Checkl                                          | ist           |                                                                                                                                                                                          |
|-----------------------------------------------------------------|---------------|------------------------------------------------------------------------------------------------------------------------------------------------------------------------------------------|
| Information                                                     | Checked       | Comment (including distance from site boundary)                                                                                                                                          |
| What is the current land use?                                   | 1             | Council storage yard.                                                                                                                                                                    |
| 2. What are the neighbouring land uses?                         | <b>V</b>      | Northern boundary – Local roadway, commercial buildings & housing estate. Southern boundary – Housing estate. Eastern boundary – Undeveloped site. Western boundary – Housing estate.    |
| 3. What is the size of the site?                                | \ \ \         | 3 acres (1.2 hectares)                                                                                                                                                                   |
| 4. What is the topography?                                      | <b>√</b>      | The area surrounding the site slopes moderately                                                                                                                                          |
|                                                                 |               | (north east) towards Kingscourt.                                                                                                                                                         |
| 5. Are there potential receptors (if yes, give details)?        | V For its per | Commercial premises and housing estate on the monthern aspect approx. 30 m from the site boundary (R1).  Housing estate on the south western aspect immediate to the site boundary (R2). |
|                                                                 | Consentate    | Housing estate on the western aspect approx. 30 m from the site boundary (R3).                                                                                                           |
|                                                                 |               | Housing estate on the north eastern aspect immediate to the site boundary (R4).                                                                                                          |
| Houses                                                          | \             | As above.                                                                                                                                                                                |
| Surface water features (if yes, distance and direction of flow) | 1             | None evident in the vicinity of the site.                                                                                                                                                |
| Any wetland or protected<br>Areas                               | 1             | Wetlands – not observed within 250 meters.  SPA & SPC – not observed on National Parks                                                                                                   |
| Public Water Supplies                                           | 1             | and Wildlife Services GIS website.  Kingscourt Public Water Supply (PWS)                                                                                                                 |
| Private Wells                                                   | 1             | 6" inch map details a spring on the eastern aspect approx. 300 m downslope from the site boundary.                                                                                       |

### County Council (S22-02575) Risk ranking report for Kingscourt dumping ground - Cavan

Date: 09/08/2009

€ to € eos9

gite Summany

by housing estates on the Northern, Western and Southern boundanies. The site encompasses an area of approximately 1.2 hectares in the Townland of Dunanee within the confines of Kingscourt town. The site is surrounded