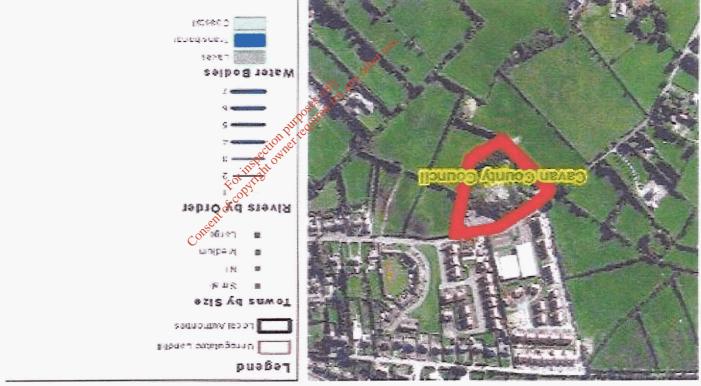

### County Council (S22-02575) Risk ranking report for Kingscourt dumping ground - Cavan

Date: 09/08/2009

€ to € eos9

gite Summany

by housing estates on the Northern, Western and Southern boundanies. The site encompasses an area of approximately 1.2 hectares in the Townland of Dunanee within the confines of Kingscourt town. The site is surrounded

No watercourses of drainage disches were observed in the vicinity of the site. The site was once a quarry and groundwater would be a potential receptor.

There are currently no known impacts on the surrounding environments. Further investigations are required to validate same.