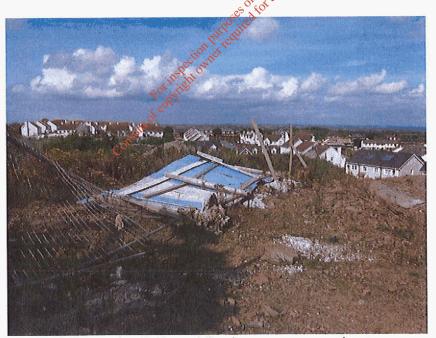

| 9. Are there any indications of remedial measures? (Provide details) | 1          | Mesh wire fencing on the northern perimeter with access gates. Wooden fencing on the eastern perimeter. The said fencing has collapsed and requires replacement (refer to photo No. 2).                                    |
|----------------------------------------------------------------------|------------|----------------------------------------------------------------------------------------------------------------------------------------------------------------------------------------------------------------------------|
| Capping                                                              | 7          | Possible capping with clay as no waste was observed protruding from the waste body.                                                                                                                                        |
| Landfill gas collection                                              | 1          | None evident.                                                                                                                                                                                                              |
| Leachate collection                                                  | <b>V</b>   | None evident.                                                                                                                                                                                                              |
| 10. Describe fences and security features (if any)                   | 1          | As above (section 9).                                                                                                                                                                                                      |
| Any other relevant information?                                      | <b>V</b>   | N/A neg nec .                                                                                                                                                                                                              |
| Health & Safety                                                      | 1          | Replacement of fencing on the eastern perimeter. Lands adjacent to the said location have been recently excavated leaving exposed crock faces. Risk of fall from a height by members of the public (refer to photo No. 3). |
| Remediation                                                          | For inspec | Replacement of fencing on the eastern perimeter.                                                                                                                                                                           |
|                                                                      | College    | Removal of litter from the upper section of the site.                                                                                                                                                                      |
| General Comments                                                     |            | Ensure all access points to the site are secured to prevent public access.                                                                                                                                                 |

Photo No. 1 – Litter on the upper section of the site.

Photo No. 2 – Collapsed fencing on eastern perimeter.

Photo No. 3 – Exposed rock faces on the eastern perimeter.

Consent of copyright owner required for a representation of the copyright owner required from the consent of the copyright owner required from the copyright owner required fr