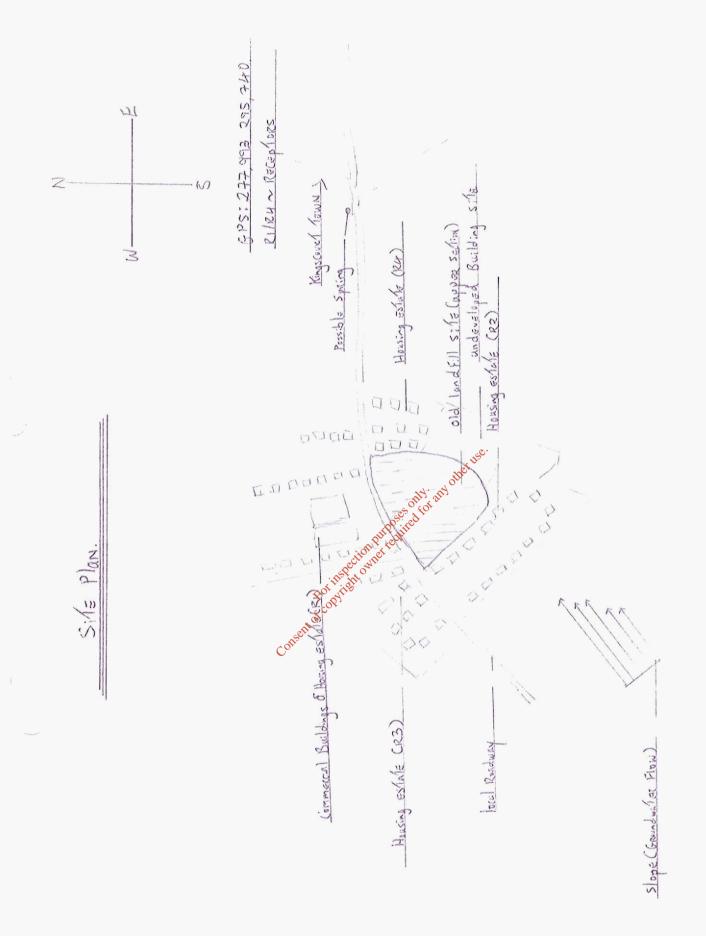

# Walkover Survey Checklist – Kingscourt Dumping Ground

| Walkover Survey Checkl                                          | ist           |                                                                                                                                                                                          |
|-----------------------------------------------------------------|---------------|------------------------------------------------------------------------------------------------------------------------------------------------------------------------------------------|
| Information                                                     | Checked       | Comment (including distance from site boundary)                                                                                                                                          |
| What is the current land use?                                   | 1             | Council storage yard.                                                                                                                                                                    |
| 2. What are the neighbouring land uses?                         | <b>V</b>      | Northern boundary – Local roadway, commercial buildings & housing estate. Southern boundary – Housing estate. Eastern boundary – Undeveloped site. Western boundary – Housing estate.    |
| 3. What is the size of the site?                                | \ \ \         | 3 acres (1.2 hectares)                                                                                                                                                                   |
| 4. What is the topography?                                      | <b>√</b>      | The area surrounding the site slopes moderately                                                                                                                                          |
|                                                                 |               | (north east) towards Kingscourt.                                                                                                                                                         |
| 5. Are there potential receptors (if yes, give details)?        | V For its per | Commercial premises and housing estate on the monthern aspect approx. 30 m from the site boundary (R1).  Housing estate on the south western aspect immediate to the site boundary (R2). |
|                                                                 | Consentate    | Housing estate on the western aspect approx. 30 m from the site boundary (R3).                                                                                                           |
|                                                                 |               | Housing estate on the north eastern aspect immediate to the site boundary (R4).                                                                                                          |
| Houses                                                          | \             | As above.                                                                                                                                                                                |
| Surface water features (if yes, distance and direction of flow) | 1             | None evident in the vicinity of the site.                                                                                                                                                |
| Any wetland or protected<br>Areas                               | 1             | Wetlands – not observed within 250 meters.  SPA & SPC – not observed on National Parks                                                                                                   |
| Public Water Supplies                                           | 1             | and Wildlife Services GIS website.  Kingscourt Public Water Supply (PWS)                                                                                                                 |
| Private Wells                                                   | 1             | 6" inch map details a spring on the eastern aspect approx. 300 m downslope from the site boundary.                                                                                       |

### County Council (S22-02575) Risk ranking report for Kingscourt dumping ground - Cavan

Date: 09/08/2009

€ to € eos9

gite Summany

by housing estates on the Northern, Western and Southern boundanies. The site encompasses an area of approximately 1.2 hectares in the Townland of Dunanee within the confines of Kingscourt town. The site is surrounded