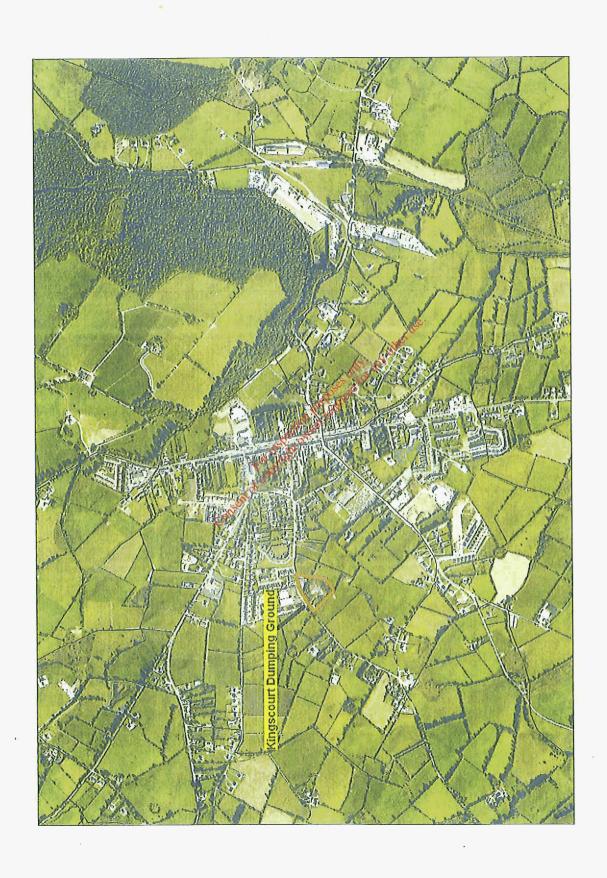

### County Council (S22-02575) Risk ranking report for Kingscourt dumping ground - Cavan

Date: 09/08/2009

€ to € eos9

gite Summany

by housing estates on the Northern, Western and Southern boundanies. The site encompasses an area of approximately 1.2 hectares in the Townland of Dunanee within the confines of Kingscourt town. The site is surrounded