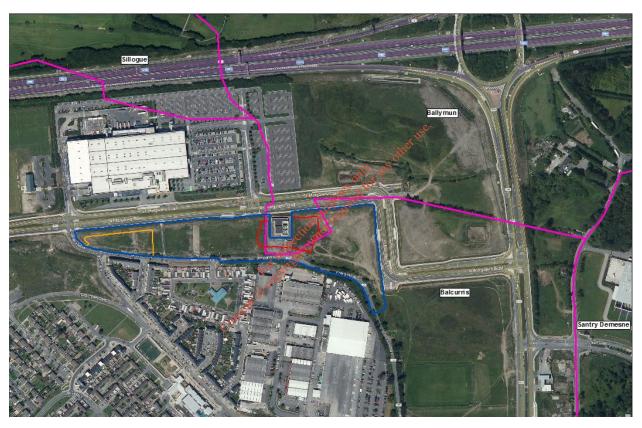

## <u>Attachment – Multiple Townland Details</u>

The Waste Licence boundary for the North City Operations Depot waste handling area is located within the overall depot site boundary. The Waste Licence boundary is outlined in red below and the overall site boundary is outlined in blue.

The land on which the NCOD licenced facility is located is in the townlands of Balcurris and Ballymun as shown in Figure 1 below.

The Waste Licence boundary for the nearby Ballymun Recycling Centre is outlined in orange below.

Figure 1: NCOD Waste Licence area outlined in red and townlands outlined in black (Note: Waste Licence boundary area for Ballymun Recycling Centre shown in orange)