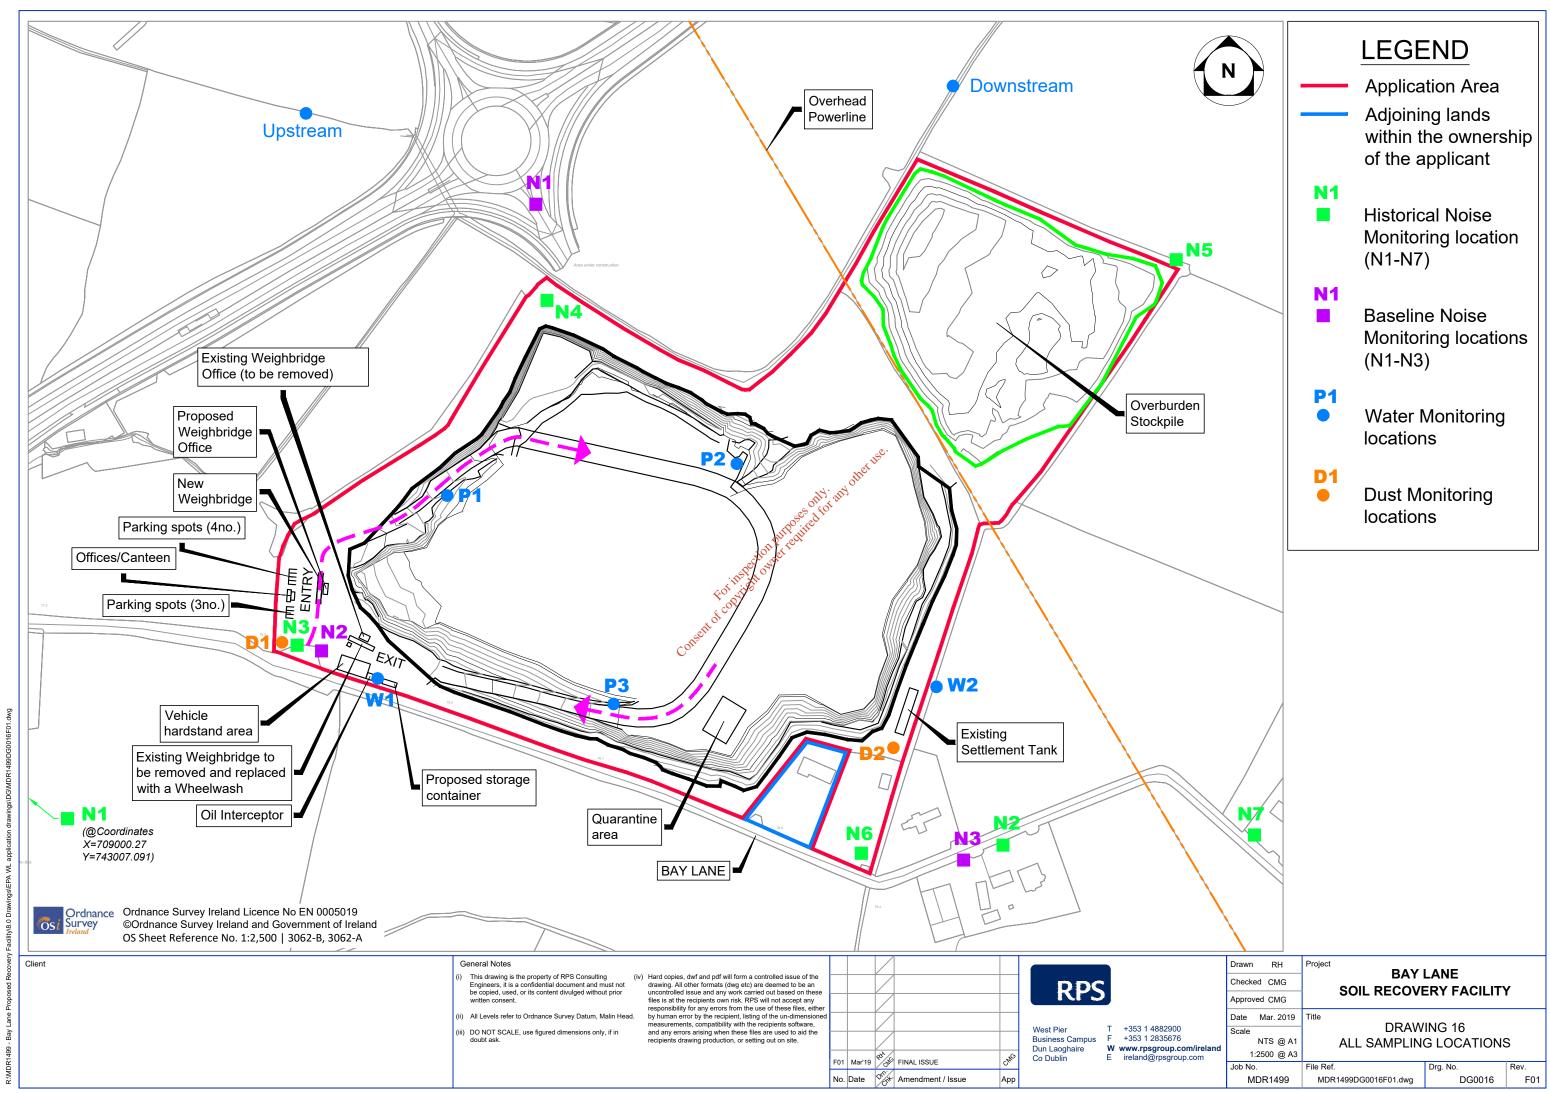

## **Bay Lane Soil Recovery Facility drawing register**

- Map 1 Location map
- Map 2 Utilities map
- Drawing 3 Site outline
- Drawing 4 Proposed site plan layout
- Drawing 5 Proposed site plan layout @ 1:500
- Drawing 6A Phasing plan Phases 1 & 2
- Drawing 6B Phasing plan Phase 3
- Drawing 6C Phasing plan Phase 4
- Drawing 7 Landscaping Restoration Plan
- Drawing 8 noise monitoring locations
- Drawing 9 Proposed wheel-wash details
- Drawing 10 Proposed storage container
- Drawing 11 Proposed managers office & staff welfare facilities
- Drawing 12 Proposed weighbridge plan & elevations
- Drawing 13 Proposed weighbridge office plan & elevations
- Drawing 14A Prainage A site location
- Drawing 14B Drainage B site layout
- Drawing 14C Drainage C site drainage systems layout
- Drawing 15A Proposed Drainage Layout Phase 1
- Drawing 15B Proposed Drainage Layout Phase 2
- Drawing 15C Proposed Drainage Layout Phase 3
- Drawing 16 All sampling locations