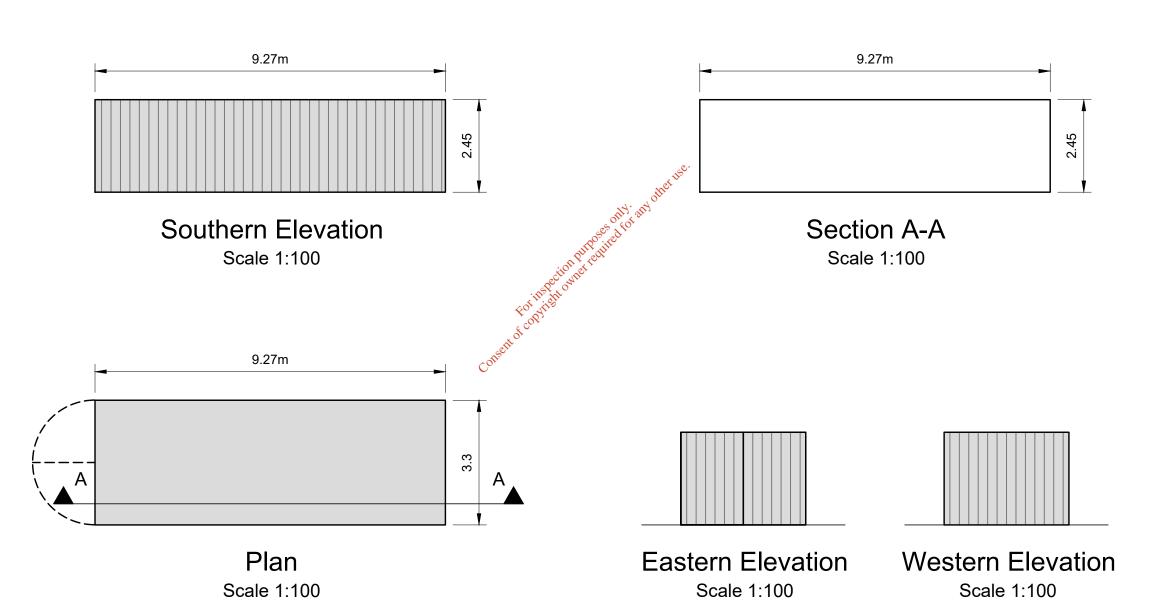

West Pier Dun Laoghaire Co Dublin

+353 1 4882900 Business Campus F +353 1 2835676 W www.rpsgroup.com/ireland
E ireland@rpsgroup.com

| Drawn RH       | Project BAY LANE           |  |  |
|----------------|----------------------------|--|--|
| Checked CMG    | SOIL RECOVERY FACILITY     |  |  |
| Approved CMG   | SOIL RECOVERY FACILITY     |  |  |
| Date Feb. 2019 | Title DDANAUNG 40          |  |  |
| Scale          | DRAWING 10                 |  |  |
| NTS @ A1       | PROPOSED STORAGE CONTAINER |  |  |
| 1:100 @ A3     |                            |  |  |

MDR1499DG0010F01.dwg

MDR1499

DG0010