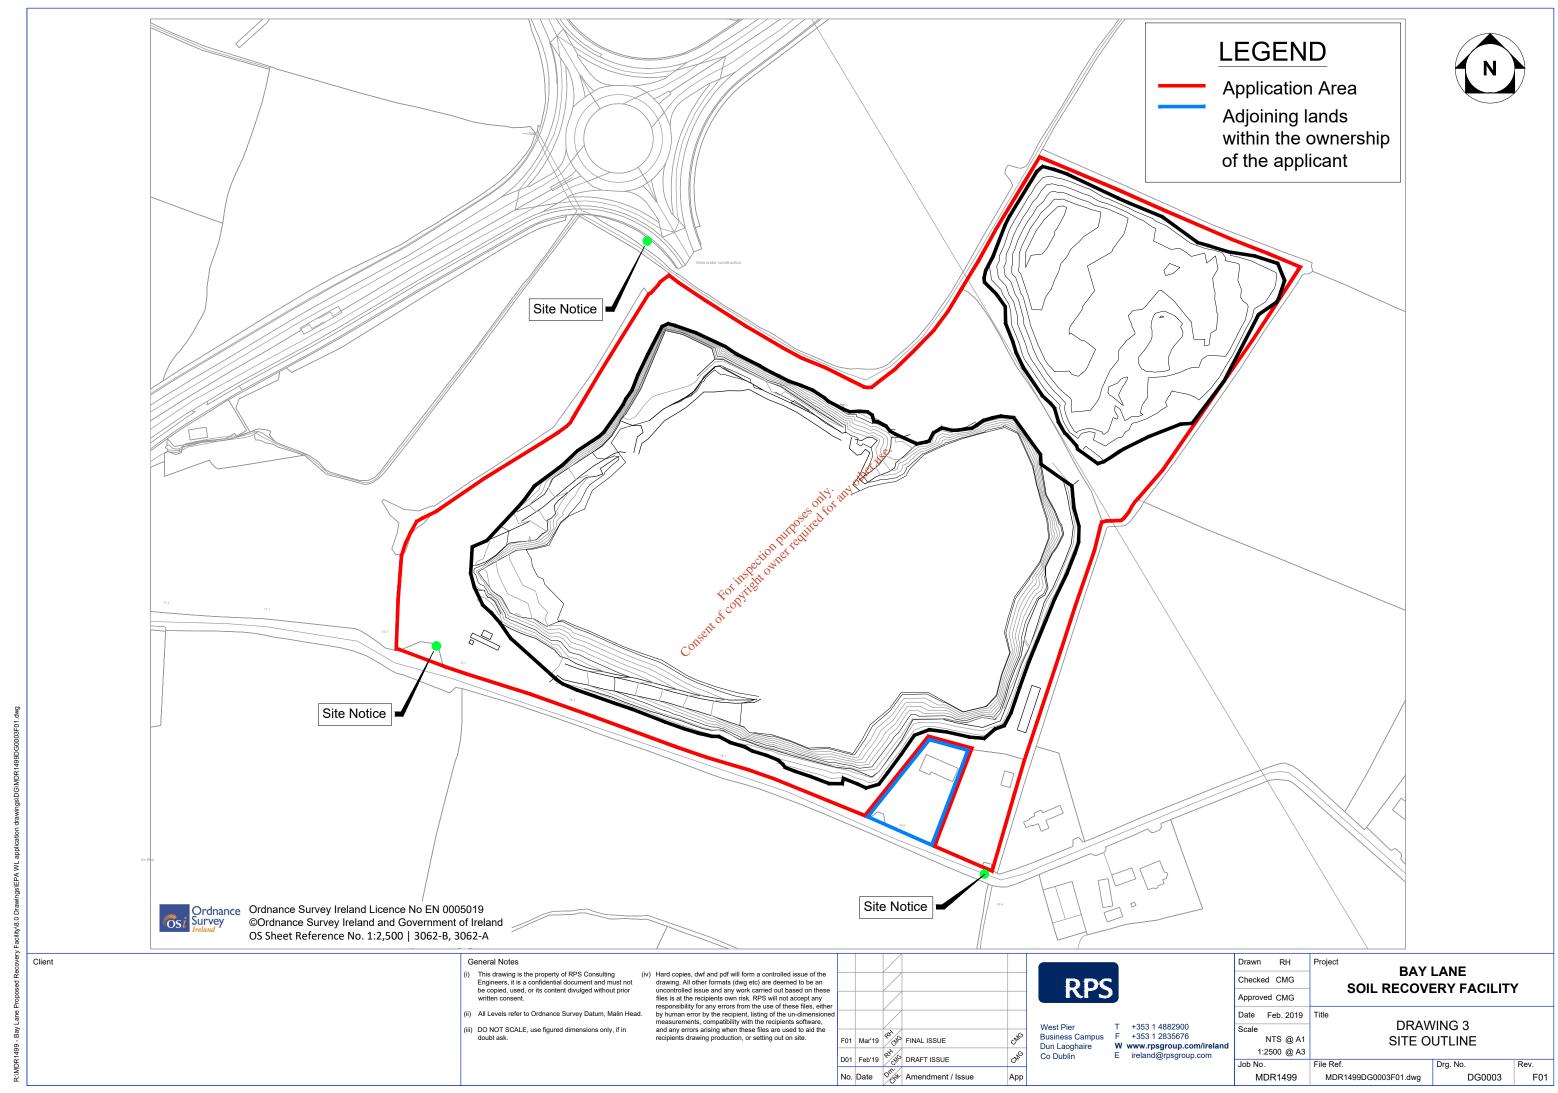

## **Bay Lane Soil Recovery Facility drawing register**

- Map 1 Location map
- Map 2 Utilities map
- Drawing 3 Site outline
- Drawing 4 Proposed site plan layout
- Drawing 5 Proposed site plan layout @ 1:500
- Drawing 6A Phasing plan Phases 1 & 2
- Drawing 6B Phasing plan Phase 3
- Drawing 6C Phasing plan Phase 4
- Drawing 7 Landscaping Restoration Plan
- Drawing 8 noise monitoring locations
- Drawing 9 Proposed wheel-wash details
- Drawing 10 Proposed storage container
- Drawing 11 Proposed managers office & staff welfare facilities
- Drawing 12 Proposed weighbridge plan & elevations
- Drawing 13 Proposed weighbridge office plan & elevations
- Drawing 14A Prainage A site location
- Drawing 14B Drainage B site layout
- Drawing 14C Drainage C site drainage systems layout
- Drawing 15A Proposed Drainage Layout Phase 1
- Drawing 15B Proposed Drainage Layout Phase 2
- Drawing 15C Proposed Drainage Layout Phase 3
- Drawing 16 All sampling locations