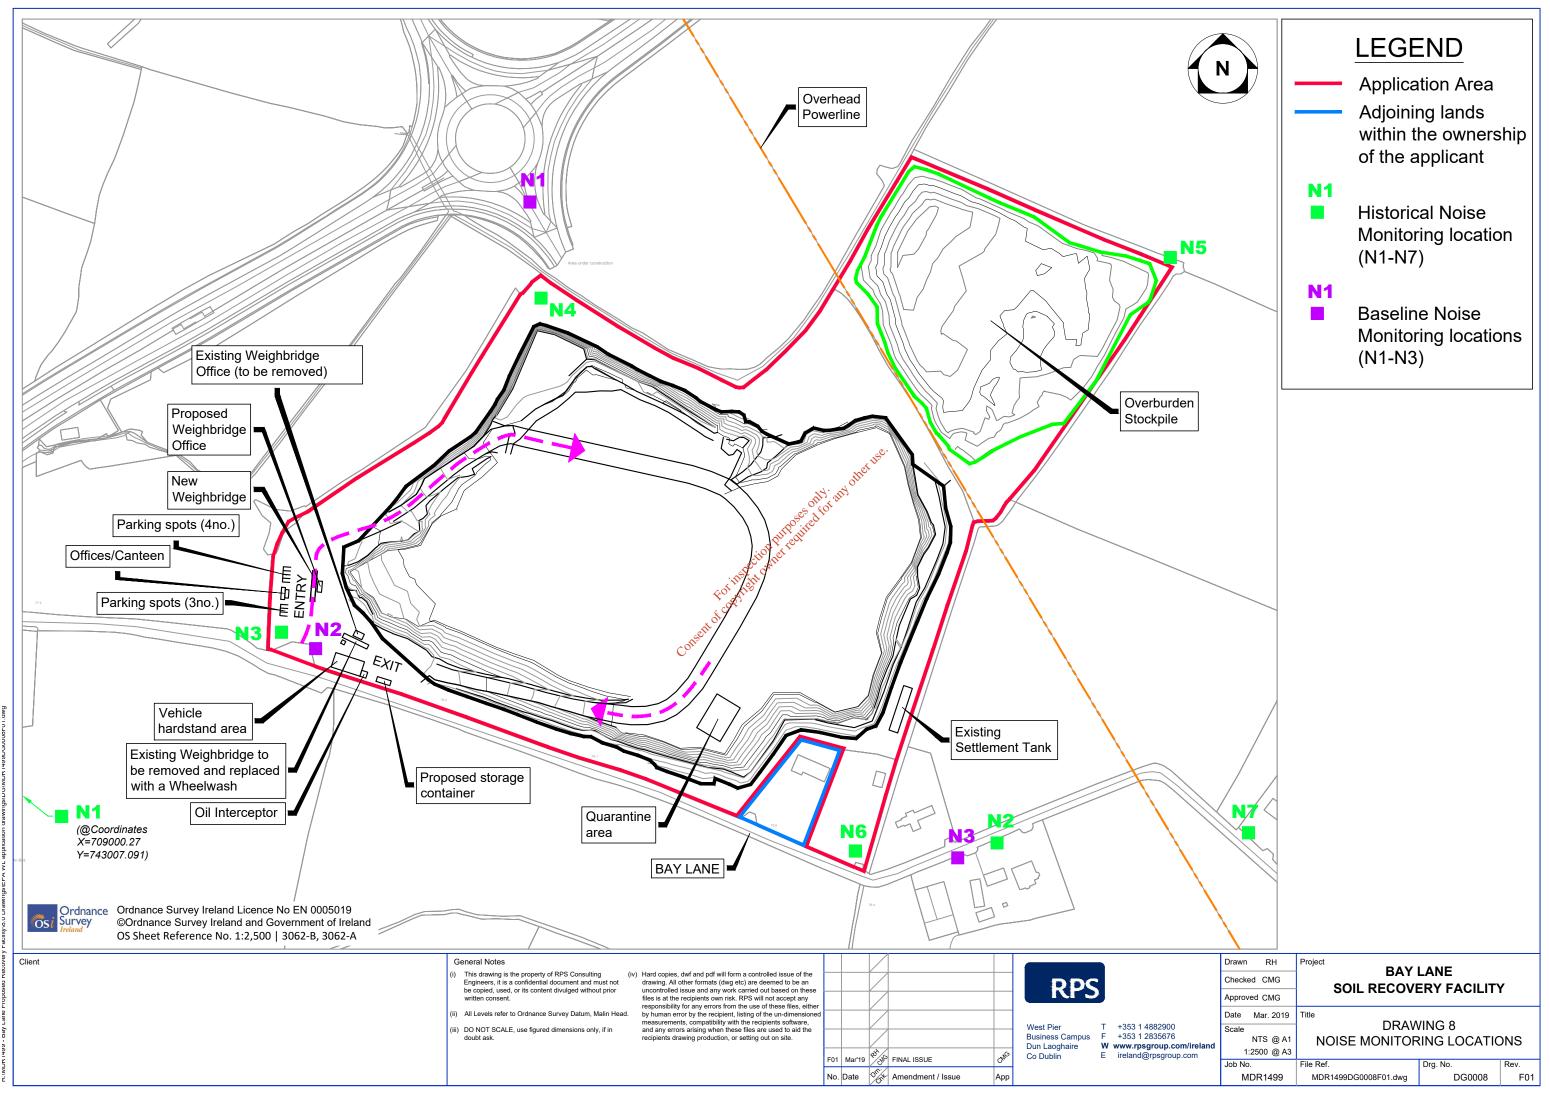

## **Bay Lane Soil Recovery Facility drawing register**

- Map 1 Location map
- Map 2 Utilities map
- Drawing 3 Site outline
- Drawing 4 Proposed site plan layout
- Drawing 5 Proposed site plan layout @ 1:500
- Drawing 6A Phasing plan Phases 1 & 2
- Drawing 6B Phasing plan Phase 3
- Drawing 6C Phasing plan Phase 4
- Drawing 7 Landscaping Restoration Plan
- Drawing 8 noise monitoring locations
- Drawing 9 Proposed wheel-wash details
- Drawing 10 Proposed storage container
- Drawing 11 Proposed managers office & staff welfare facilities
- Drawing 12 Proposed weighbridge plan & elevations
- Drawing 13 Proposed weighbridge office plan & elevations
- Drawing 14A Prainage A site location
- Drawing 14B Drainage B site layout
- Drawing 14C Drainage C site drainage systems layout
- Drawing 15A Proposed Drainage Layout Phase 1
- Drawing 15B Proposed Drainage Layout Phase 2
- Drawing 15C Proposed Drainage Layout Phase 3
- Drawing 16 All sampling locations