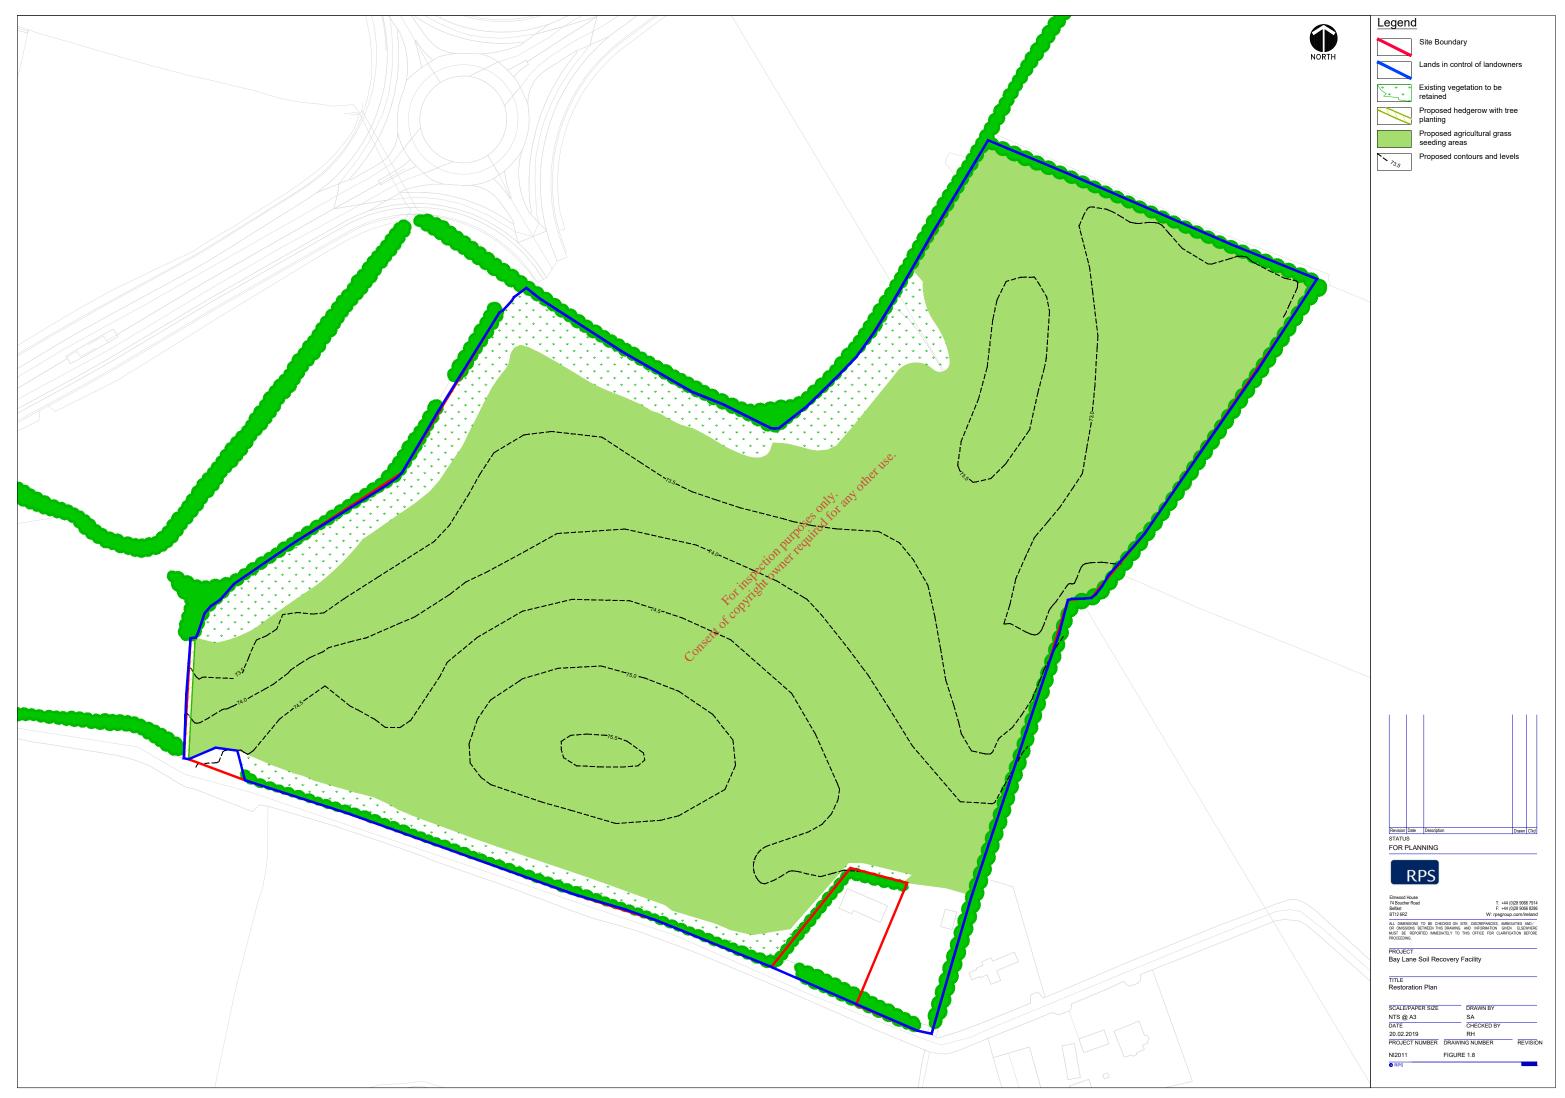

## **Bay Lane Soil Recovery Facility drawing register**

- Map 1 Location map
- Map 2 Utilities map
- Drawing 3 Site outline
- Drawing 4 Proposed site plan layout
- Drawing 5 Proposed site plan layout @ 1:500
- Drawing 6A Phasing plan Phases 1 & 2
- Drawing 6B Phasing plan Phase 3
- Drawing 6C Phasing plan Phase 4
- Drawing 7 Landscaping Restoration Plan
- Drawing 8 noise monitoring locations
- Drawing 9 Proposed wheel-wash details
- Drawing 10 Proposed storage container
- Drawing 11 Proposed managers office & staff welfare facilities
- Drawing 12 Proposed weighbridge plan & elevations
- Drawing 13 Proposed weighbridge office plan & elevations
- Drawing 14A Prainage A site location
- Drawing 14B Drainage B site layout
- Drawing 14C Drainage C site drainage systems layout
- Drawing 15A Proposed Drainage Layout Phase 1
- Drawing 15B Proposed Drainage Layout Phase 2
- Drawing 15C Proposed Drainage Layout Phase 3
- Drawing 16 All sampling locations