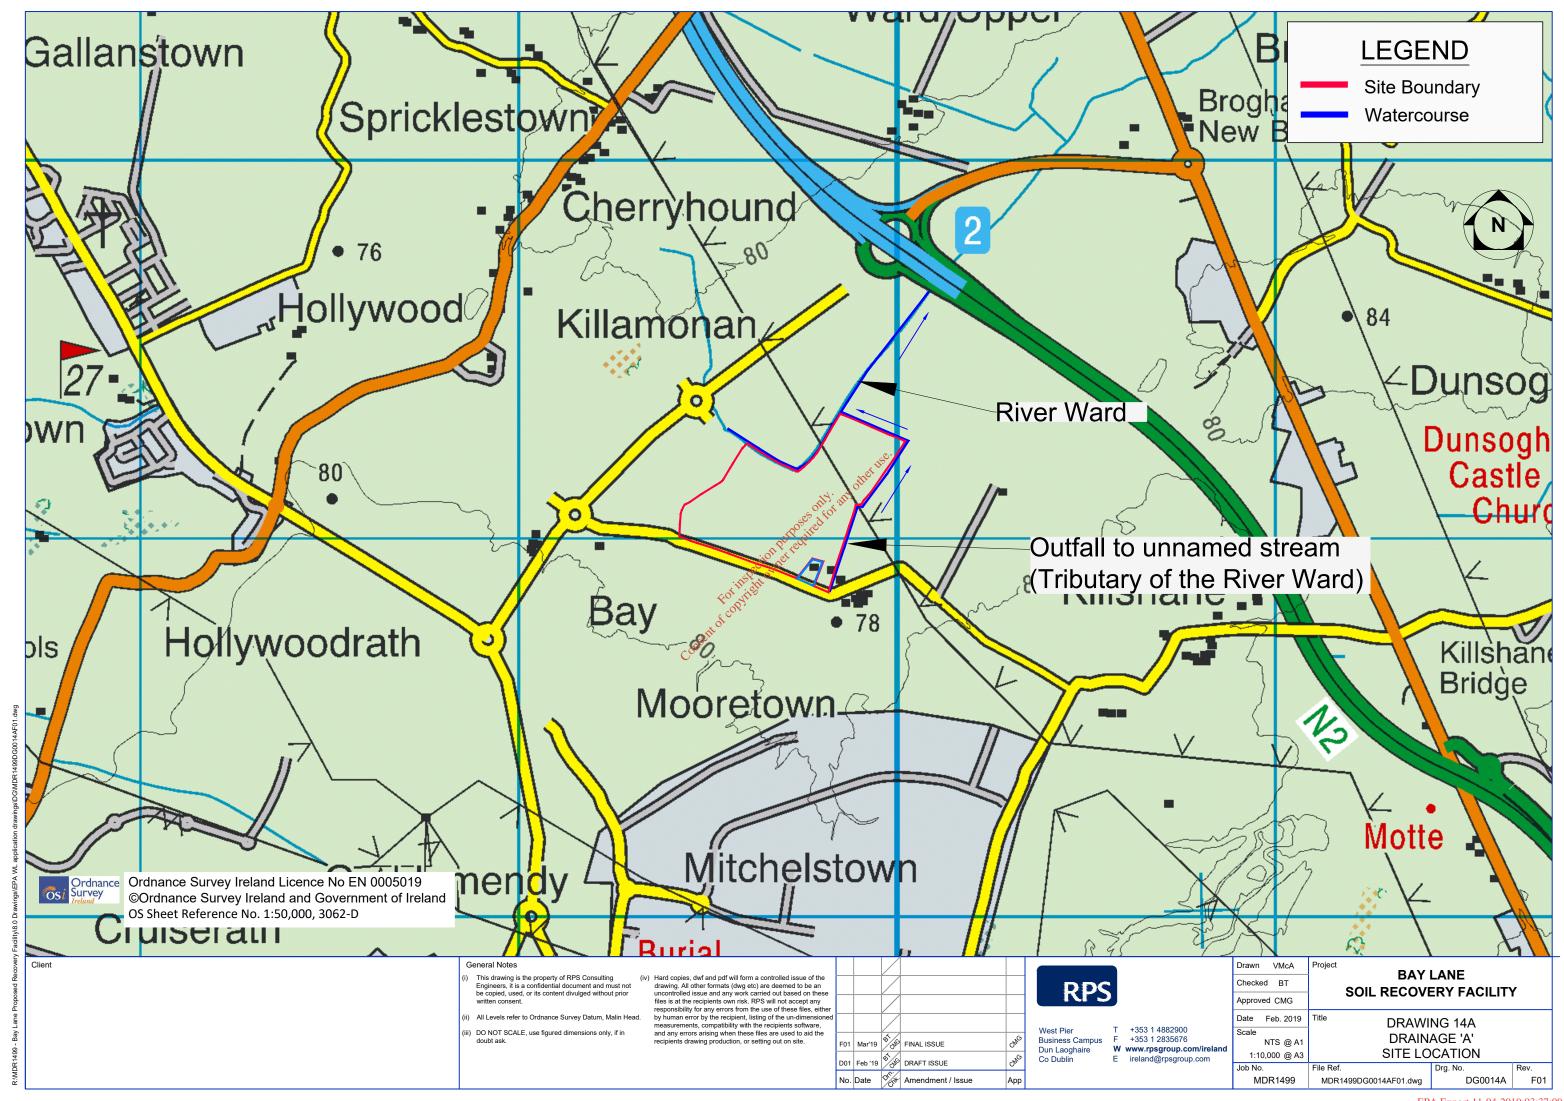

## **Bay Lane Soil Recovery Facility drawing register**

- Map 1 Location map
- Map 2 Utilities map
- Drawing 3 Site outline
- Drawing 4 Proposed site plan layout
- Drawing 5 Proposed site plan layout @ 1:500
- Drawing 6A Phasing plan Phases 1 & 2
- Drawing 6B Phasing plan Phase 3
- Drawing 6C Phasing plan Phase 4
- Drawing 7 Landscaping Restoration Plan
- Drawing 8 noise monitoring locations
- Drawing 9 Proposed wheel-wash details
- Drawing 10 Proposed storage container
- Drawing 11 Proposed managers office & staff welfare facilities
- Drawing 12 Proposed weighbridge plan & elevations
- Drawing 13 Proposed weighbridge office plan & elevations
- Drawing 14A Prainage A site location
- Drawing 14B Drainage B site layout
- Drawing 14C Drainage C site drainage systems layout
- Drawing 15A Proposed Drainage Layout Phase 1
- Drawing 15B Proposed Drainage Layout Phase 2
- Drawing 15C Proposed Drainage Layout Phase 3
- Drawing 16 All sampling locations