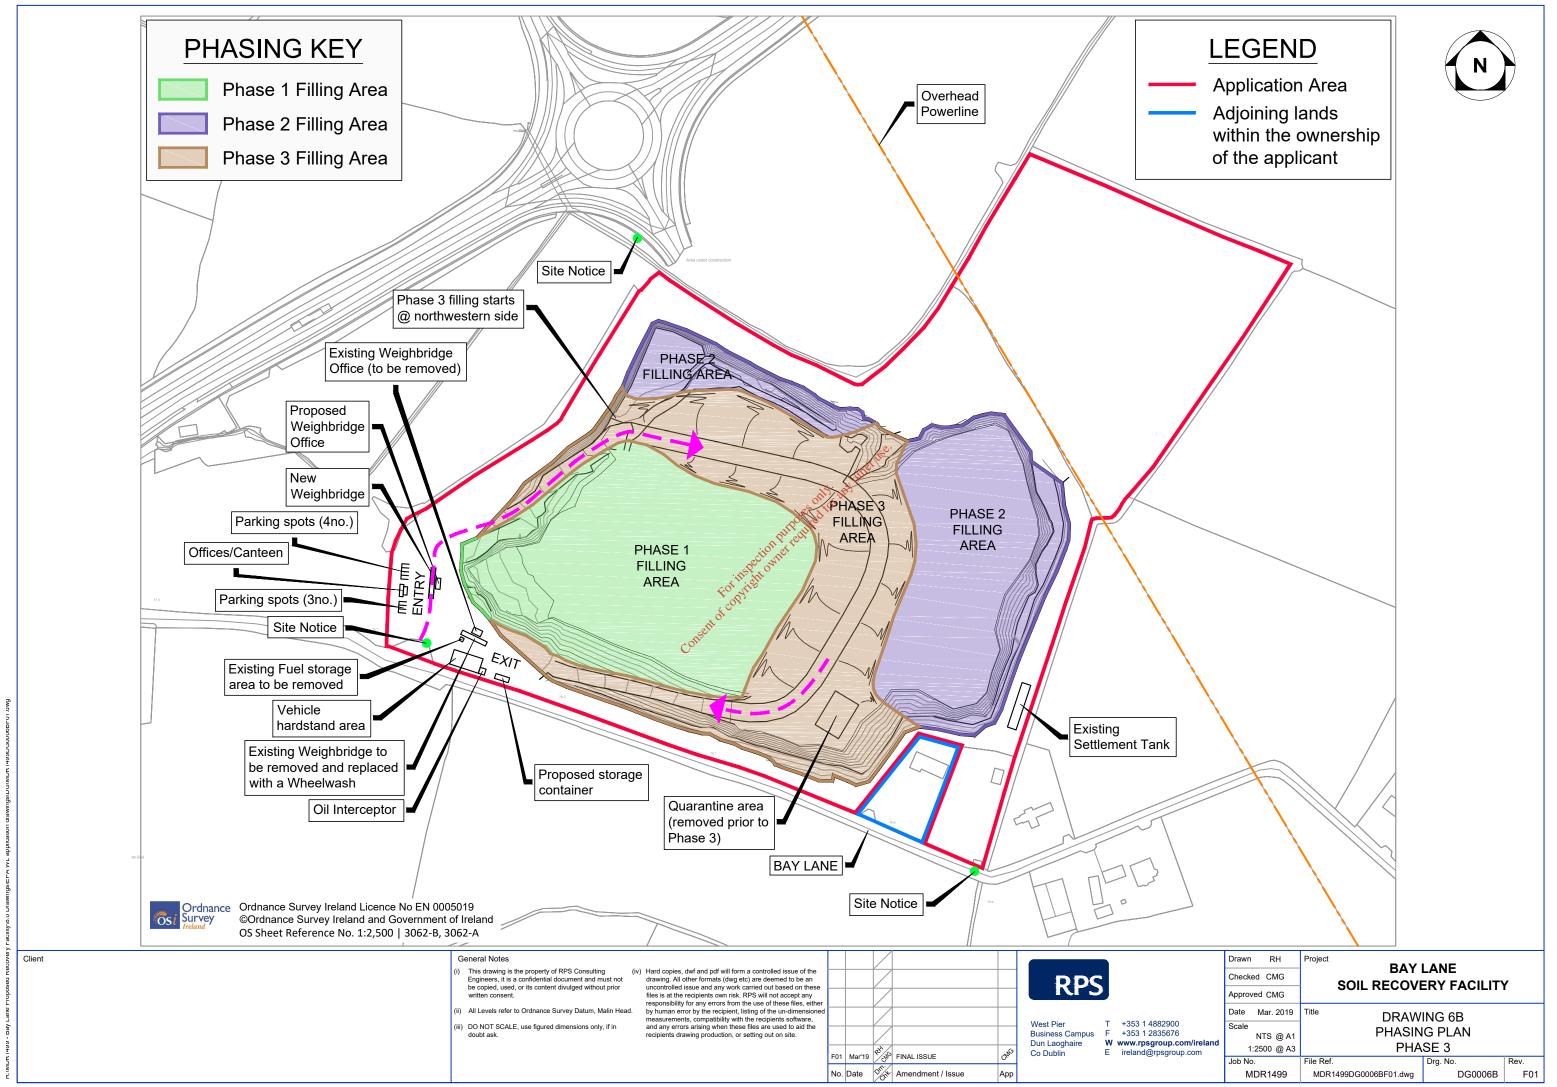

## **Bay Lane Soil Recovery Facility drawing register**

- Map 1 Location map
- Map 2 Utilities map
- Drawing 3 Site outline
- Drawing 4 Proposed site plan layout
- Drawing 5 Proposed site plan layout @ 1:500
- Drawing 6A Phasing plan Phases 1 & 2
- Drawing 6B Phasing plan Phase 3
- Drawing 6C Phasing plan Phase 4
- Drawing 7 Landscaping Restoration Plan
- Drawing 8 noise monitoring locations
- Drawing 9 Proposed wheel-wash details
- Drawing 10 Proposed storage container
- Drawing 11 Proposed managers office & staff welfare facilities
- Drawing 12 Proposed weighbridge plan & elevations
- Drawing 13 Proposed weighbridge office plan & elevations
- Drawing 14A Prainage A site location
- Drawing 14B Drainage B site layout
- Drawing 14C Drainage C site drainage systems layout
- Drawing 15A Proposed Drainage Layout Phase 1
- Drawing 15B Proposed Drainage Layout Phase 2
- Drawing 15C Proposed Drainage Layout Phase 3
- Drawing 16 All sampling locations