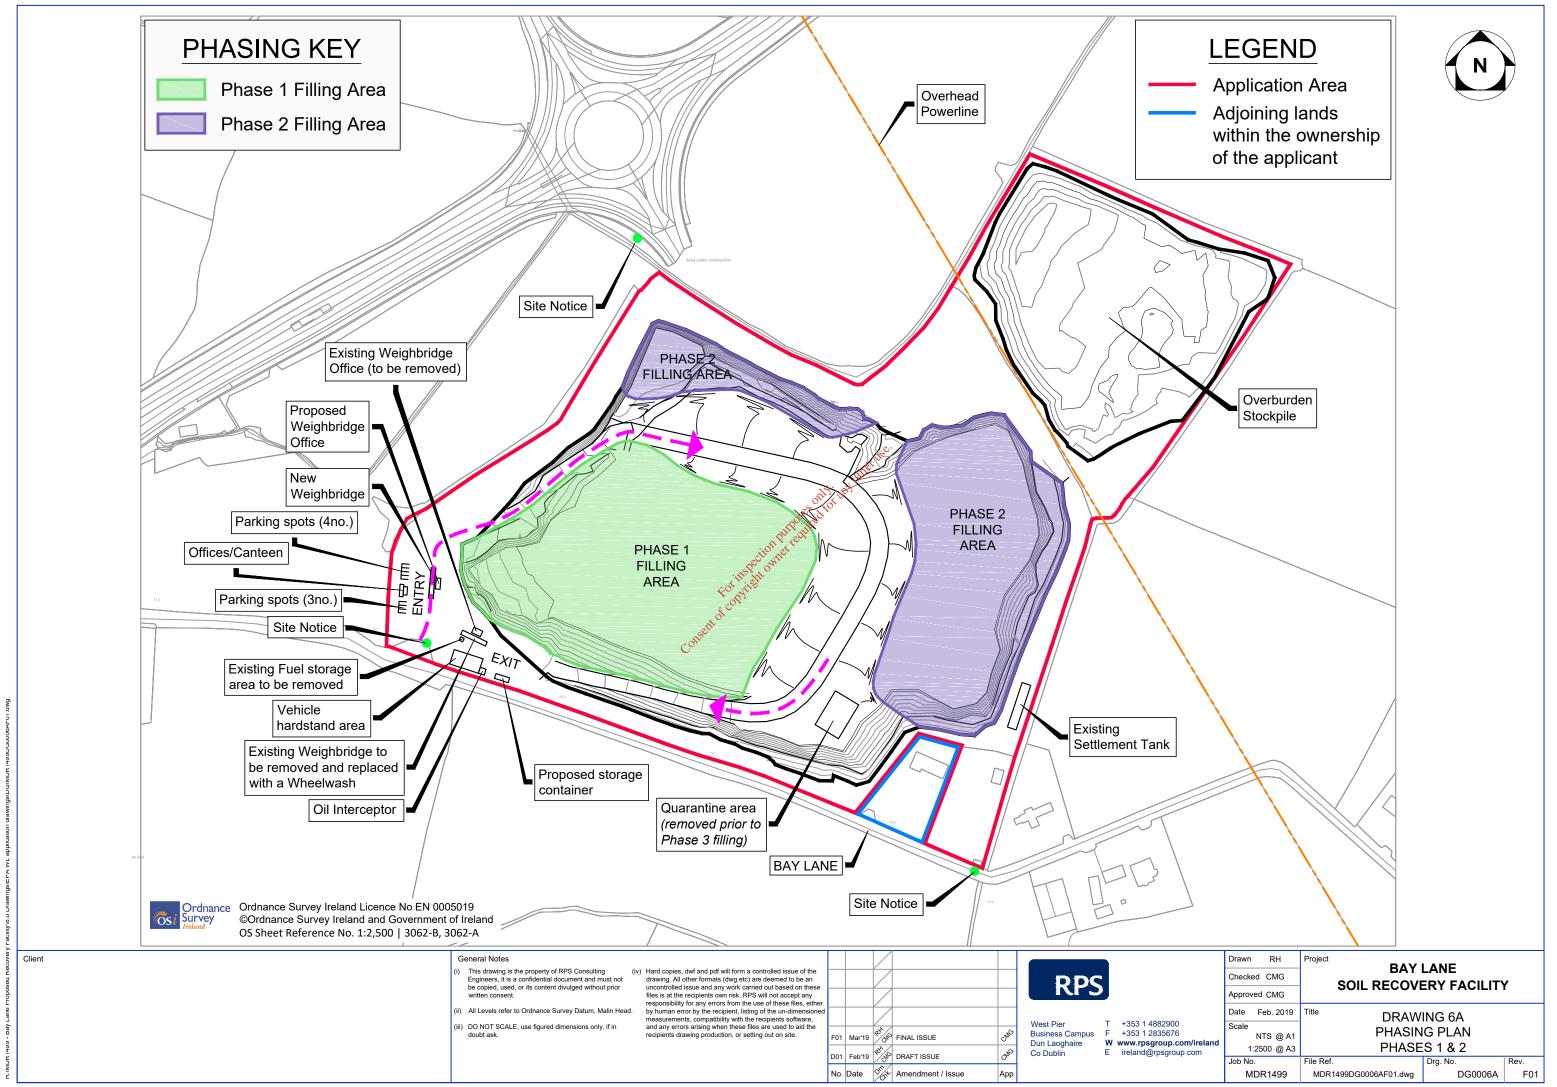

## **Bay Lane Soil Recovery Facility drawing register**

- Map 1 Location map
- Map 2 Utilities map
- Drawing 3 Site outline
- Drawing 4 Proposed site plan layout
- Drawing 5 Proposed site plan layout @ 1:500
- Drawing 6A Phasing plan Phases 1 & 2
- Drawing 6B Phasing plan Phase 3
- Drawing 6C Phasing plan Phase 4
- Drawing 7 Landscaping Restoration Plan
- Drawing 8 noise monitoring locations
- Drawing 9 Proposed wheel-wash details
- Drawing 10 Proposed storage container
- Drawing 11 Proposed managers office & staff welfare facilities
- Drawing 12 Proposed weighbridge plan & elevations
- Drawing 13 Proposed weighbridge office plan & elevations
- Drawing 14A Prainage A site location
- Drawing 14B Drainage B site layout
- Drawing 14C Drainage C site drainage systems layout
- Drawing 15A Proposed Drainage Layout Phase 1
- Drawing 15B Proposed Drainage Layout Phase 2
- Drawing 15C Proposed Drainage Layout Phase 3
- Drawing 16 All sampling locations