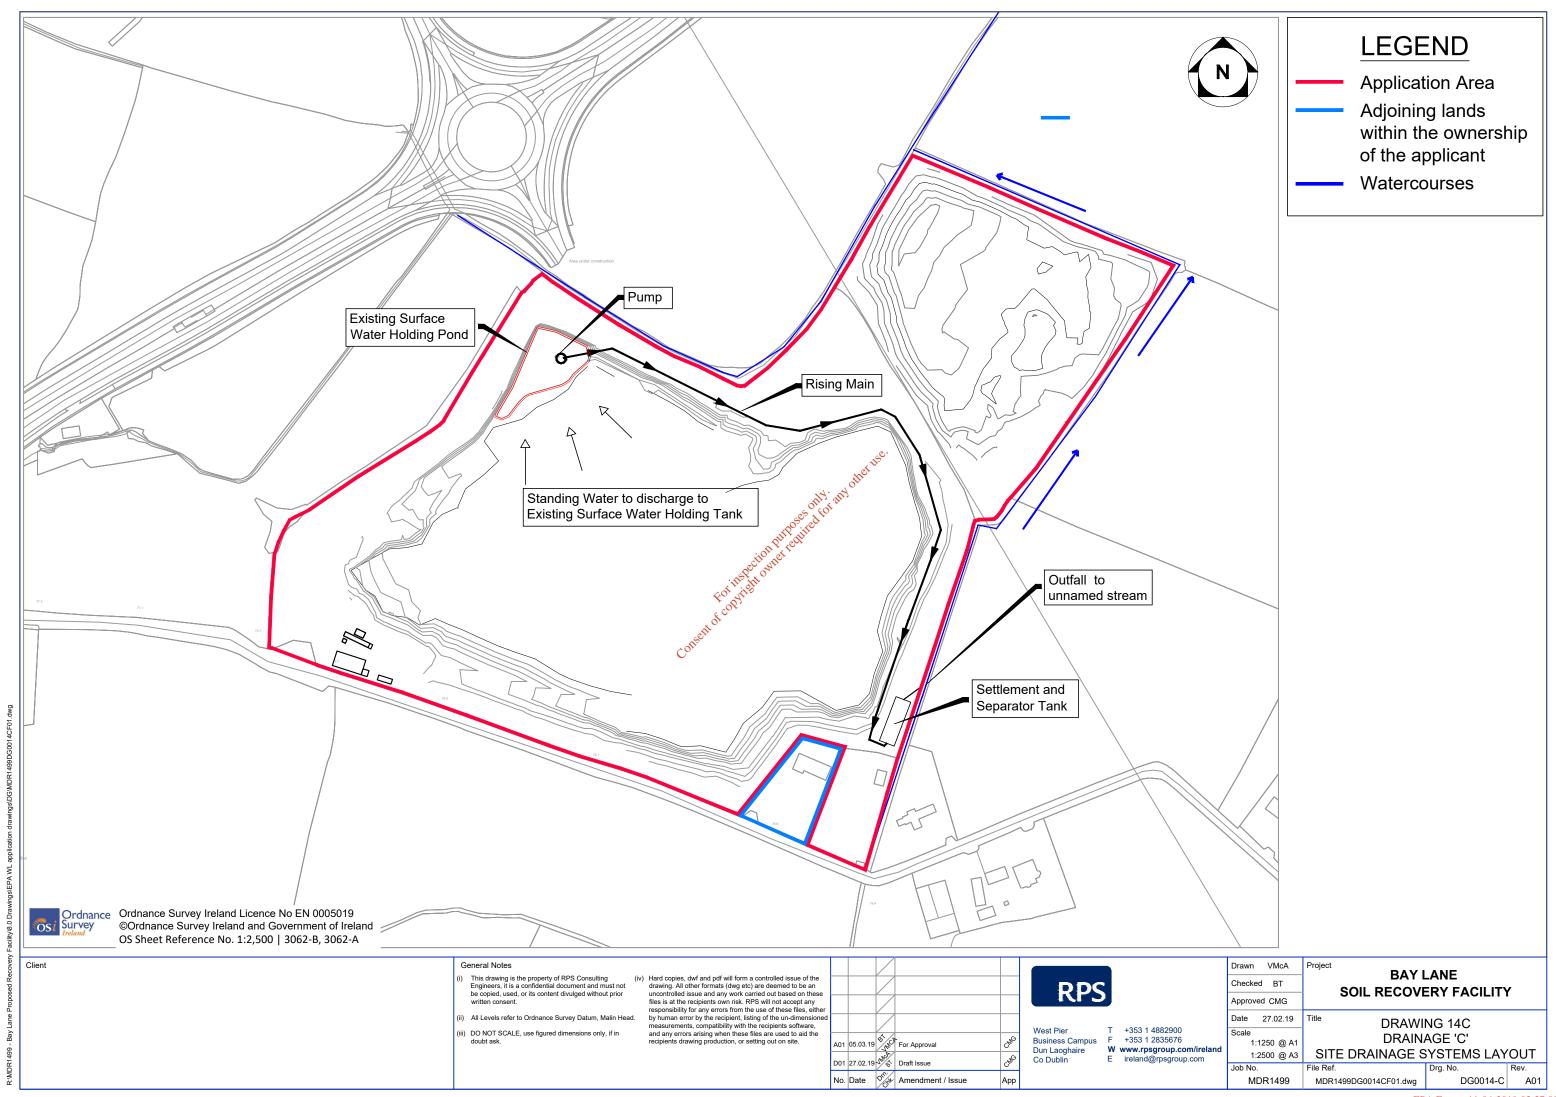

## **Bay Lane Soil Recovery Facility drawing register**

- Map 1 Location map
- Map 2 Utilities map
- Drawing 3 Site outline
- Drawing 4 Proposed site plan layout
- Drawing 5 Proposed site plan layout @ 1:500
- Drawing 6A Phasing plan Phases 1 & 2
- Drawing 6B Phasing plan Phase 3
- Drawing 6C Phasing plan Phase 4
- Drawing 7 Landscaping Restoration Plan
- Drawing 8 noise monitoring locations
- Drawing 9 Proposed wheel-wash details
- Drawing 10 Proposed storage container
- Drawing 11 Proposed managers office & staff welfare facilities
- Drawing 12 Proposed weighbridge plan & elevations
- Drawing 13 Proposed weighbridge office plan & elevations
- Drawing 14A Prainage A site location
- Drawing 14B Drainage B site layout
- Drawing 14C Drainage C site drainage systems layout
- Drawing 15A Proposed Drainage Layout Phase 1
- Drawing 15B Proposed Drainage Layout Phase 2
- Drawing 15C Proposed Drainage Layout Phase 3
- Drawing 16 All sampling locations