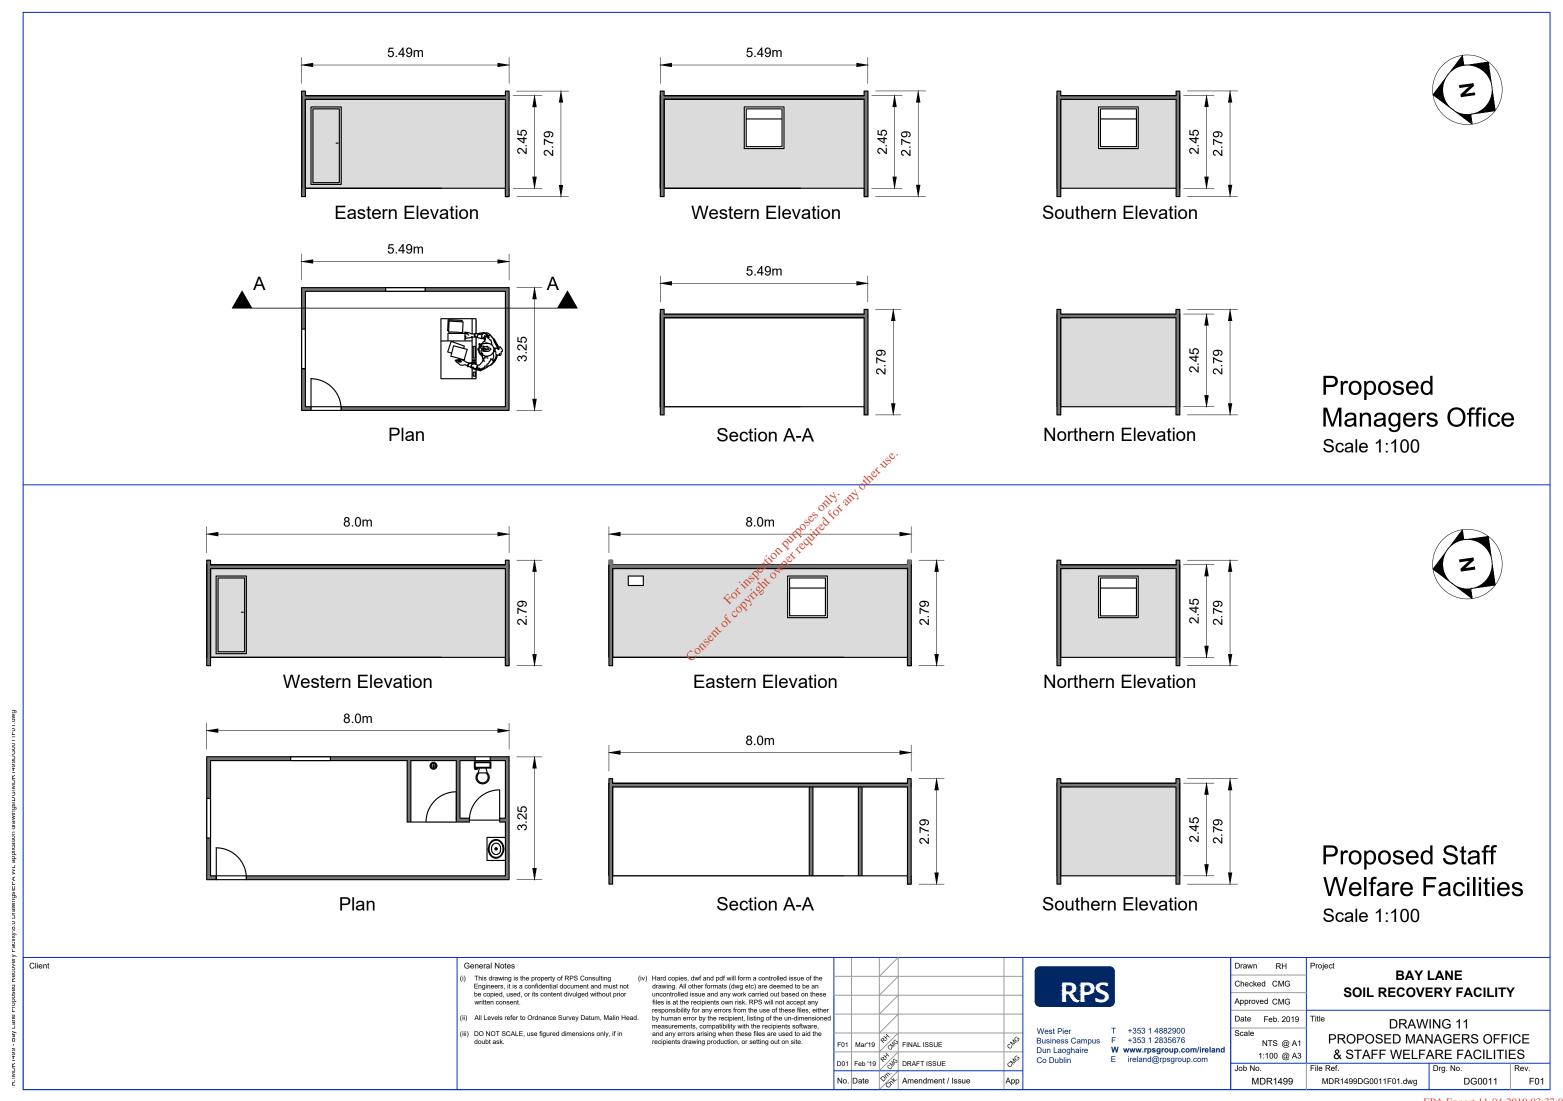

West Pier Dun Laoghaire Co Dublin

+353 1 4882900 Business Campus F +353 1 2835676 W www.rpsgroup.com/ireland
E ireland@rpsgroup.com

| Drawn RH       | Project BAY LANE           |  |  |
|----------------|----------------------------|--|--|
| Checked CMG    | SOIL RECOVERY FACILITY     |  |  |
| Approved CMG   | SOIL RECOVERY FACILITY     |  |  |
| Date Feb. 2019 | Title DDANAUNG 40          |  |  |
| Scale          | DRAWING 10                 |  |  |
| NTS @ A1       | PROPOSED STORAGE CONTAINER |  |  |
| 1:100 @ A3     |                            |  |  |

MDR1499DG0010F01.dwg

MDR1499

DG0010