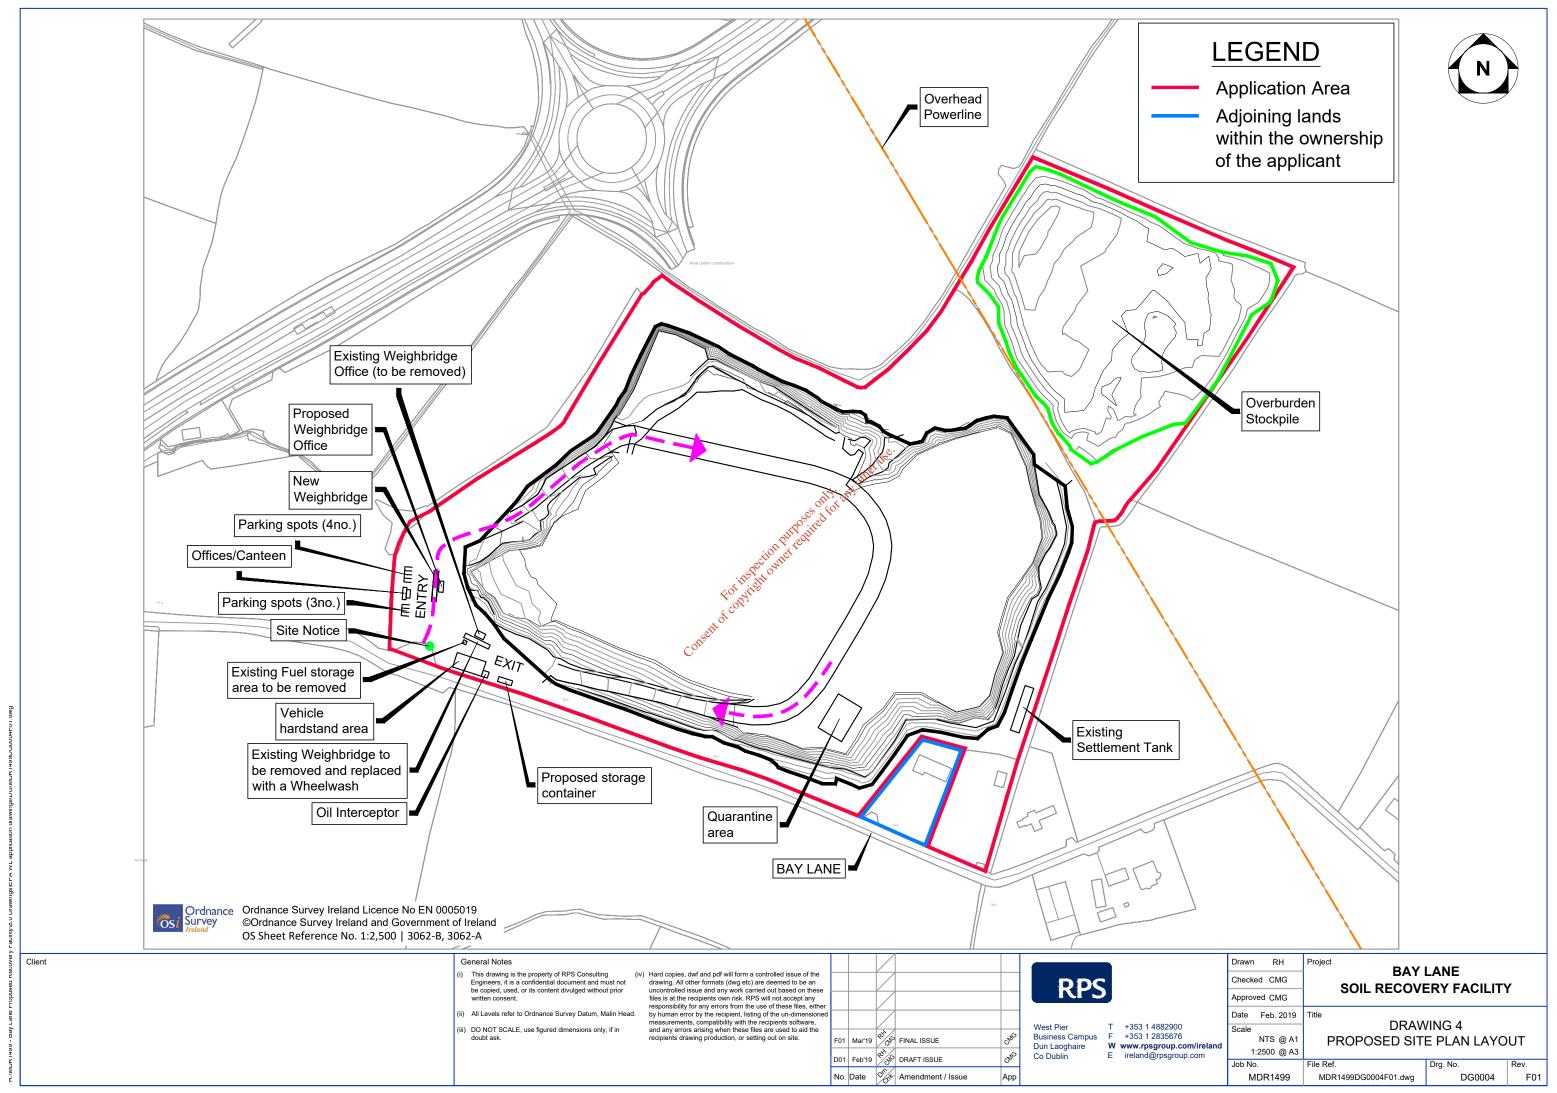

## **Bay Lane Soil Recovery Facility drawing register**

- Map 1 Location map
- Map 2 Utilities map
- Drawing 3 Site outline
- Drawing 4 Proposed site plan layout
- Drawing 5 Proposed site plan layout @ 1:500
- Drawing 6A Phasing plan Phases 1 & 2
- Drawing 6B Phasing plan Phase 3
- Drawing 6C Phasing plan Phase 4
- Drawing 7 Landscaping Restoration Plan
- Drawing 8 noise monitoring locations
- Drawing 9 Proposed wheel-wash details
- Drawing 10 Proposed storage container
- Drawing 11 Proposed managers office & staff welfare facilities
- Drawing 12 Proposed weighbridge plan & elevations
- Drawing 13 Proposed weighbridge office plan & elevations
- Drawing 14A Prainage A site location
- Drawing 14B Drainage B site layout
- Drawing 14C Drainage C site drainage systems layout
- Drawing 15A Proposed Drainage Layout Phase 1
- Drawing 15B Proposed Drainage Layout Phase 2
- Drawing 15C Proposed Drainage Layout Phase 3
- Drawing 16 All sampling locations