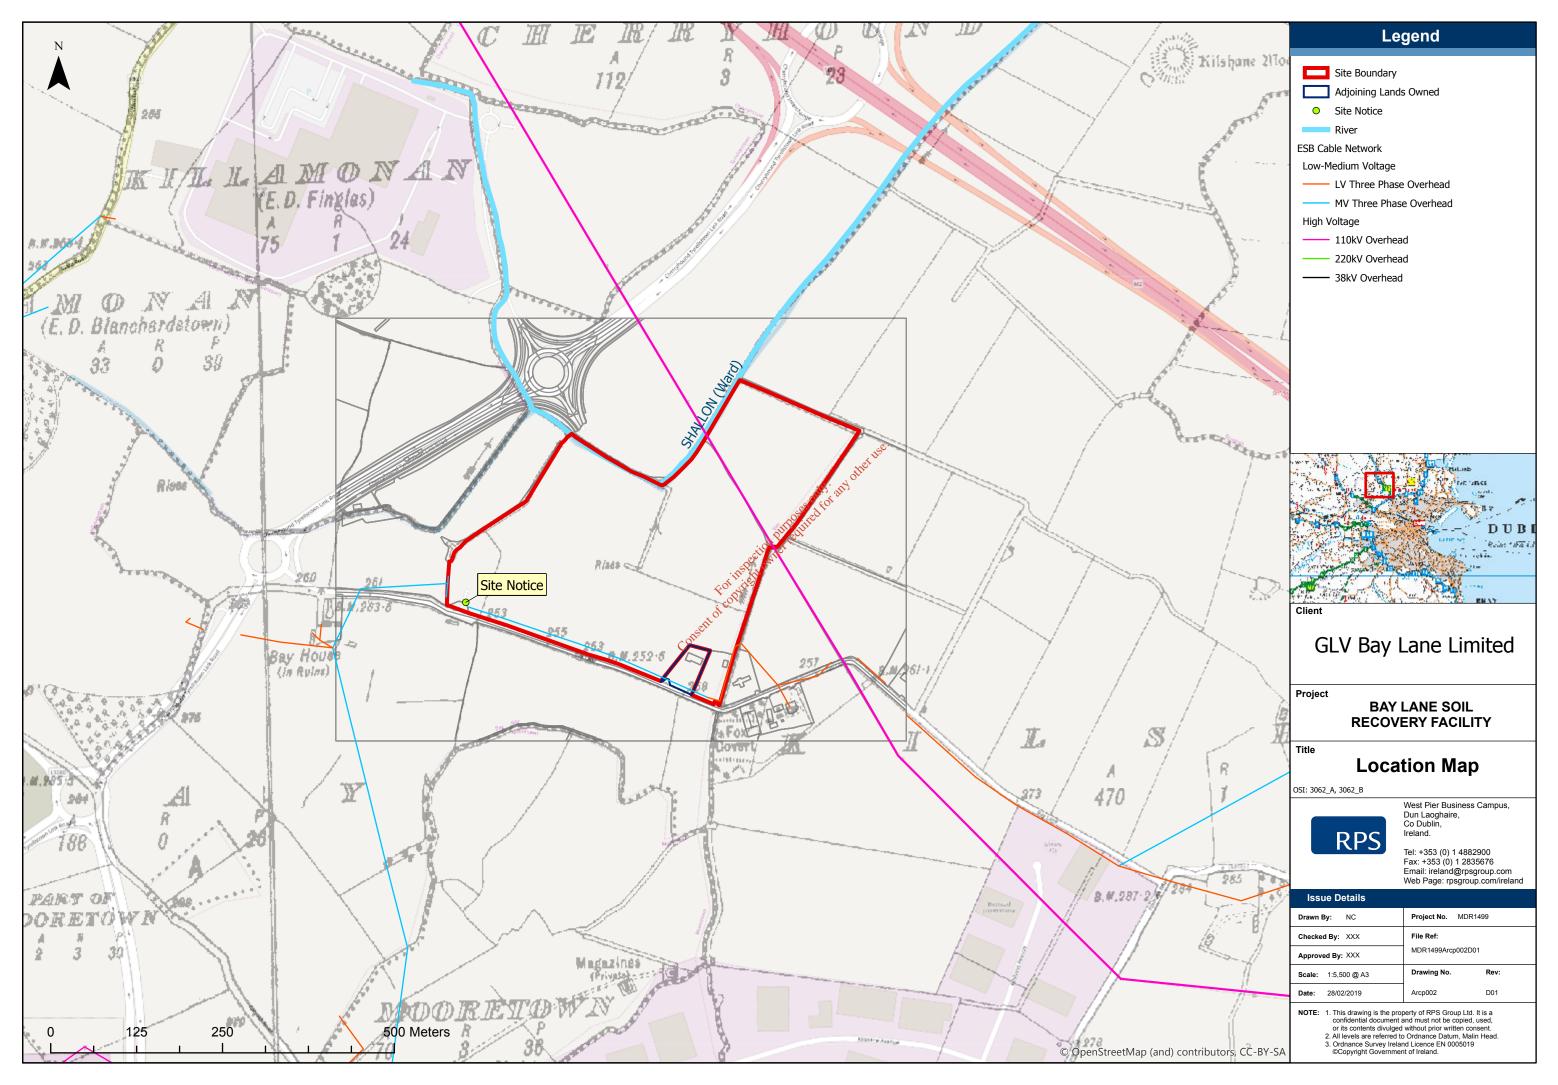

## **Bay Lane Soil Recovery Facility drawing register**

- Map 1 Location map
- Map 2 Utilities map
- Drawing 3 Site outline
- Drawing 4 Proposed site plan layout
- Drawing 5 Proposed site plan layout @ 1:500
- Drawing 6A Phasing plan Phases 1 & 2
- Drawing 6B Phasing plan Phase 3
- Drawing 6C Phasing plan Phase 4
- Drawing 7 Landscaping Restoration Plan
- Drawing 8 noise monitoring locations
- Drawing 9 Proposed wheel-wash details
- Drawing 10 Proposed storage container
- Drawing 11 Proposed managers office & staff welfare facilities
- Drawing 12 Proposed weighbridge plan & elevations
- Drawing 13 Proposed weighbridge office plan & elevations
- Drawing 14A Prainage A site location
- Drawing 14B Drainage B site layout
- Drawing 14C Drainage C site drainage systems layout
- Drawing 15A Proposed Drainage Layout Phase 1
- Drawing 15B Proposed Drainage Layout Phase 2
- Drawing 15C Proposed Drainage Layout Phase 3
- Drawing 16 All sampling locations