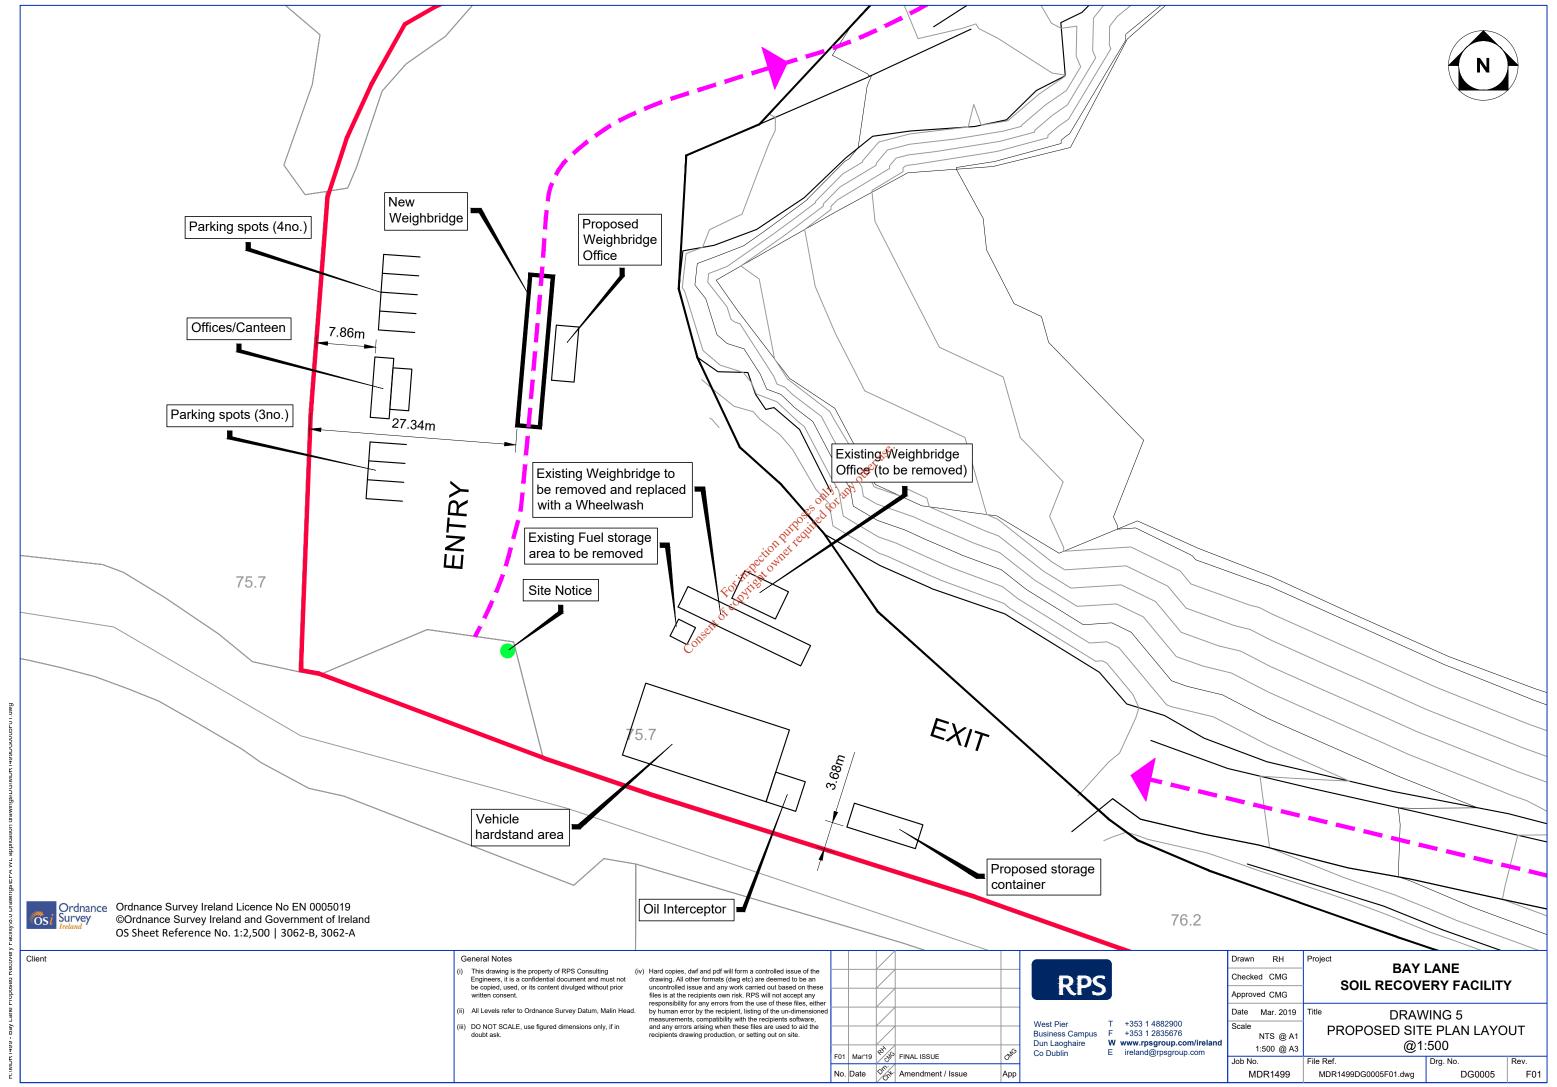

## **Bay Lane Soil Recovery Facility drawing register**

- Map 1 Location map
- Map 2 Utilities map
- Drawing 3 Site outline
- Drawing 4 Proposed site plan layout
- Drawing 5 Proposed site plan layout @ 1:500
- Drawing 6A Phasing plan Phases 1 & 2
- Drawing 6B Phasing plan Phase 3
- Drawing 6C Phasing plan Phase 4
- Drawing 7 Landscaping Restoration Plan
- Drawing 8 noise monitoring locations
- Drawing 9 Proposed wheel-wash details
- Drawing 10 Proposed storage container
- Drawing 11 Proposed managers office & staff welfare facilities
- Drawing 12 Proposed weighbridge plan & elevations
- Drawing 13 Proposed weighbridge office plan & elevations
- Drawing 14A Prainage A site location
- Drawing 14B Drainage B site layout
- Drawing 14C Drainage C site drainage systems layout
- Drawing 15A Proposed Drainage Layout Phase 1
- Drawing 15B Proposed Drainage Layout Phase 2
- Drawing 15C Proposed Drainage Layout Phase 3
- Drawing 16 All sampling locations