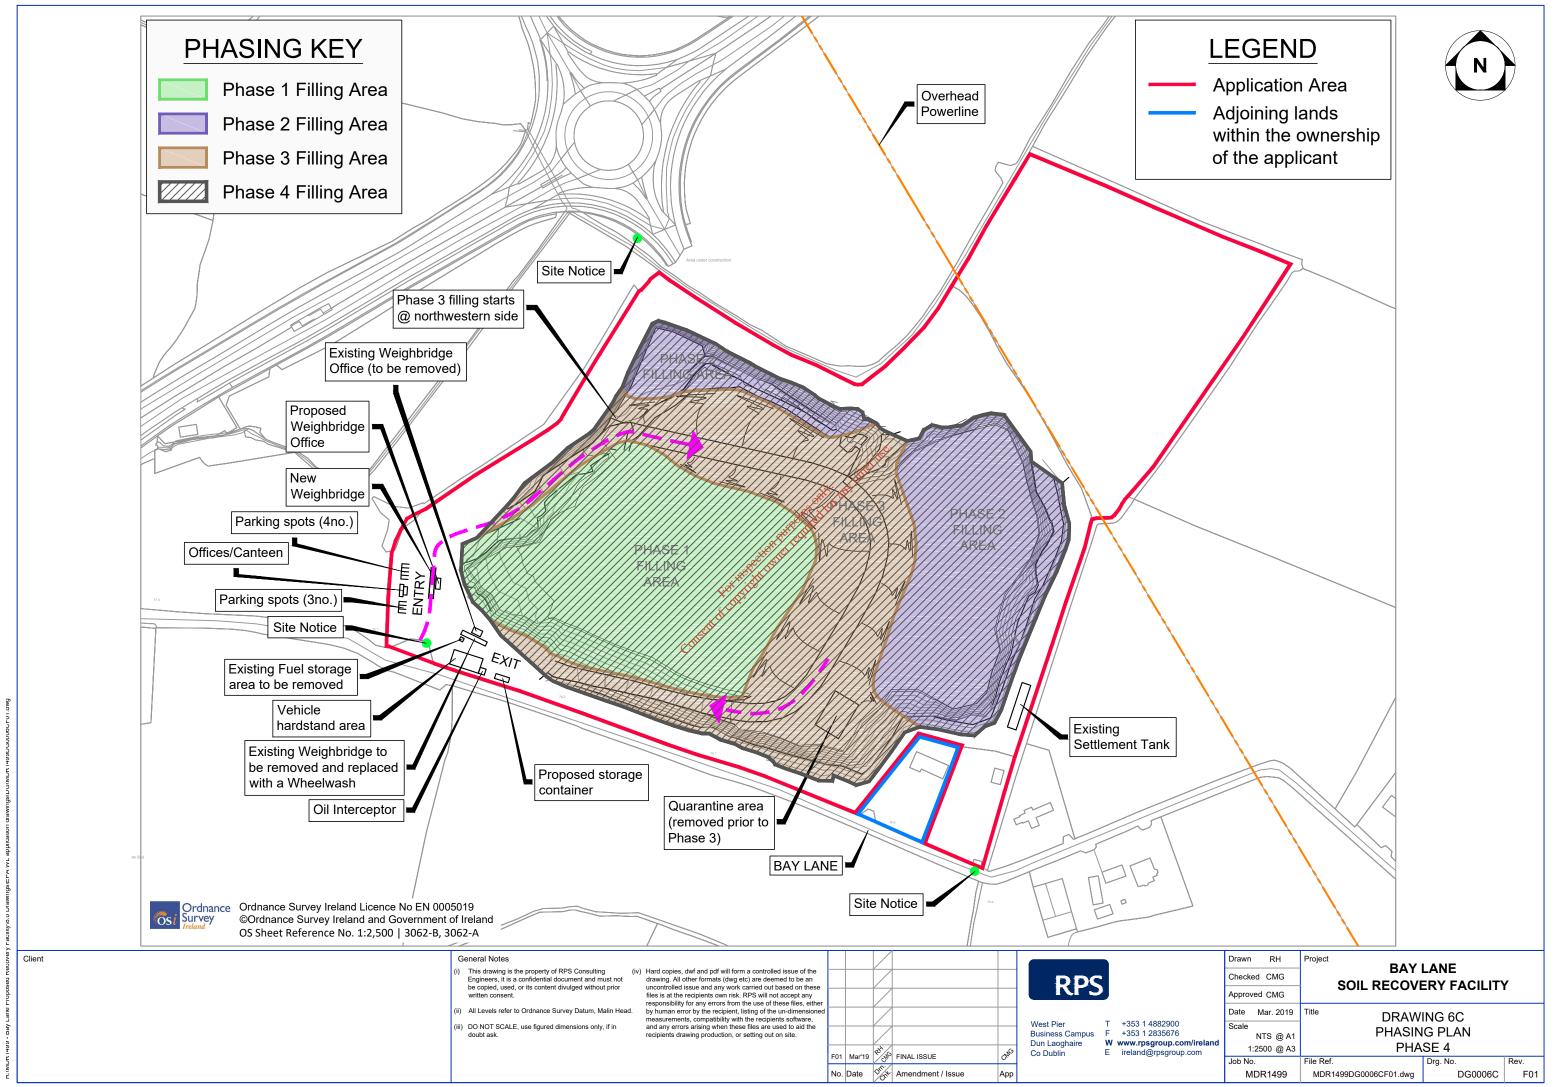

## **Bay Lane Soil Recovery Facility drawing register**

- Map 1 Location map
- Map 2 Utilities map
- Drawing 3 Site outline
- Drawing 4 Proposed site plan layout
- Drawing 5 Proposed site plan layout @ 1:500
- Drawing 6A Phasing plan Phases 1 & 2
- Drawing 6B Phasing plan Phase 3
- Drawing 6C Phasing plan Phase 4
- Drawing 7 Landscaping Restoration Plan
- Drawing 8 noise monitoring locations
- Drawing 9 Proposed wheel-wash details
- Drawing 10 Proposed storage container
- Drawing 11 Proposed managers office & staff welfare facilities
- Drawing 12 Proposed weighbridge plan & elevations
- Drawing 13 Proposed weighbridge office plan & elevations
- Drawing 14A Prainage A site location
- Drawing 14B Drainage B site layout
- Drawing 14C Drainage C site drainage systems layout
- Drawing 15A Proposed Drainage Layout Phase 1
- Drawing 15B Proposed Drainage Layout Phase 2
- Drawing 15C Proposed Drainage Layout Phase 3
- Drawing 16 All sampling locations