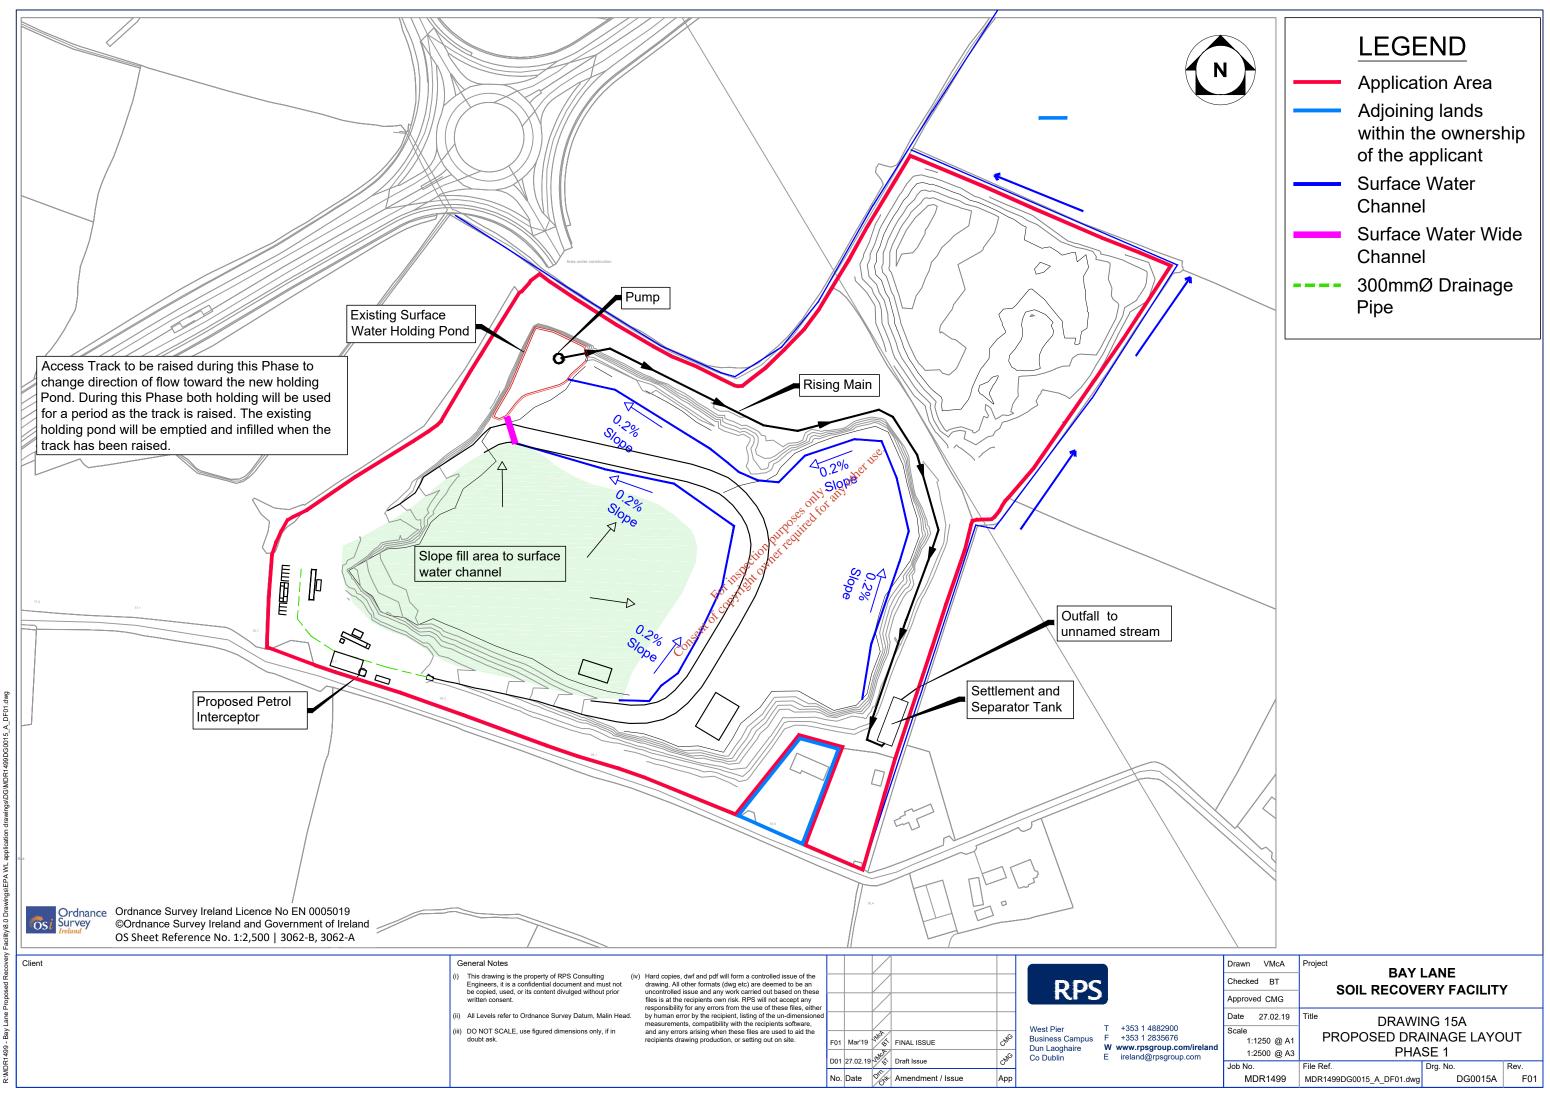

## **Bay Lane Soil Recovery Facility drawing register**

- Map 1 Location map
- Map 2 Utilities map
- Drawing 3 Site outline
- Drawing 4 Proposed site plan layout
- Drawing 5 Proposed site plan layout @ 1:500
- Drawing 6A Phasing plan Phases 1 & 2
- Drawing 6B Phasing plan Phase 3
- Drawing 6C Phasing plan Phase 4
- Drawing 7 Landscaping Restoration Plan
- Drawing 8 noise monitoring locations
- Drawing 9 Proposed wheel-wash details
- Drawing 10 Proposed storage container
- Drawing 11 Proposed managers office & staff welfare facilities
- Drawing 12 Proposed weighbridge plan & elevations
- Drawing 13 Proposed weighbridge office plan & elevations
- Drawing 14A Prainage A site location
- Drawing 14B Drainage B site layout
- Drawing 14C Drainage C site drainage systems layout
- Drawing 15A Proposed Drainage Layout Phase 1
- Drawing 15B Proposed Drainage Layout Phase 2
- Drawing 15C Proposed Drainage Layout Phase 3
- Drawing 16 All sampling locations