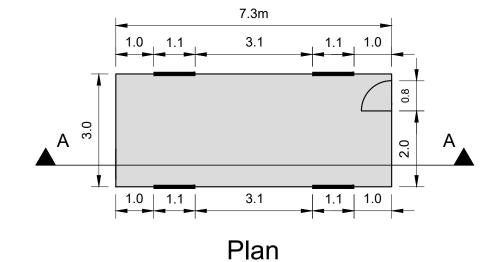

---------------|-----|
| D01 | Feb '19 | RY CHIC  | DRAFT ISSUE       | CMC |
| No  | Date    | OU.      | Amendment / Issue | Ann |

West Pier Dun Laoghaire Co Dublin

+353 1 4882900 Business Campus F +353 1 2835676 W www.rpsgroup.com/ireland
E ireland@rpsgroup.com

| Drawn RH       | Project BAY LANE           |  |  |
|----------------|----------------------------|--|--|
| Checked CMG    | SOIL RECOVERY FACILITY     |  |  |
| Approved CMG   | SOIL RECOVERY FACILITY     |  |  |
| Date Feb. 2019 | Title DDANAUNG 40          |  |  |
| Scale          | DRAWING 10                 |  |  |
| NTS @ A1       | PROPOSED STORAGE CONTAINER |  |  |
| 1:100 @ A3     |                            |  |  |

MDR1499DG0010F01.dwg

MDR1499

DG0010













## **Eastern Elevation**



Southern Elevation







Northern Elevation

RH **BAY LANE** This drawing is the property of RPS Consulting Engineers, it is a confidential document and must not be copied, used, or its content divulged without prior written consent. (iv) Hard copies, dwf and pdf will form a controlled issue of the i) Hard copies, dwf and pdf will form a controlled issue of the drawing. All other formats (dwg etc) are deemed to be an uncontrolled issue and any work carried out based on these files is at the recipients own risk. RPS will not accept any responsibility for any errors from the use of these files, either by human error by the recipient, listing of the un-dimensioned measurements, compatibility with the recipients software, and any errors arising when these files are used to aid the recipients drawing production,