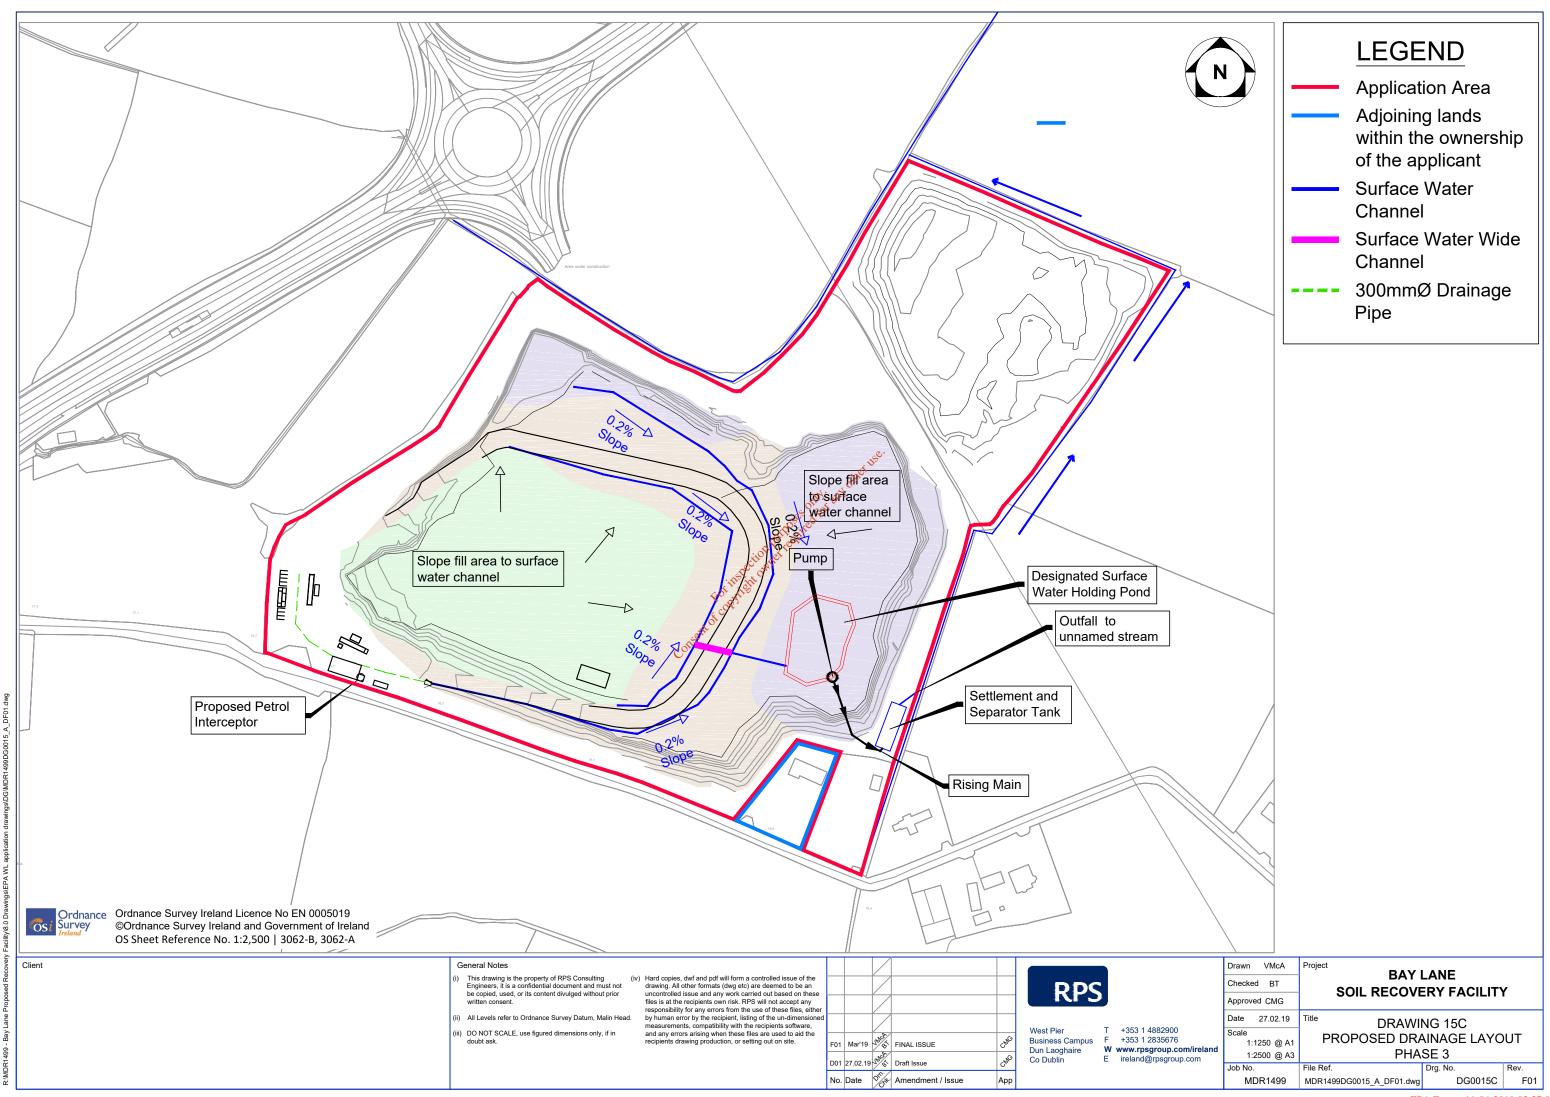

## **Bay Lane Soil Recovery Facility drawing register**

- Map 1 Location map
- Map 2 Utilities map
- Drawing 3 Site outline
- Drawing 4 Proposed site plan layout
- Drawing 5 Proposed site plan layout @ 1:500
- Drawing 6A Phasing plan Phases 1 & 2
- Drawing 6B Phasing plan Phase 3
- Drawing 6C Phasing plan Phase 4
- Drawing 7 Landscaping Restoration Plan
- Drawing 8 noise monitoring locations
- Drawing 9 Proposed wheel-wash details
- Drawing 10 Proposed storage container
- Drawing 11 Proposed managers office & staff welfare facilities
- Drawing 12 Proposed weighbridge plan & elevations
- Drawing 13 Proposed weighbridge office plan & elevations
- Drawing 14A Prainage A site location
- Drawing 14B Drainage B site layout
- Drawing 14C Drainage C site drainage systems layout
- Drawing 15A Proposed Drainage Layout Phase 1
- Drawing 15B Proposed Drainage Layout Phase 2
- Drawing 15C Proposed Drainage Layout Phase 3
- Drawing 16 All sampling locations