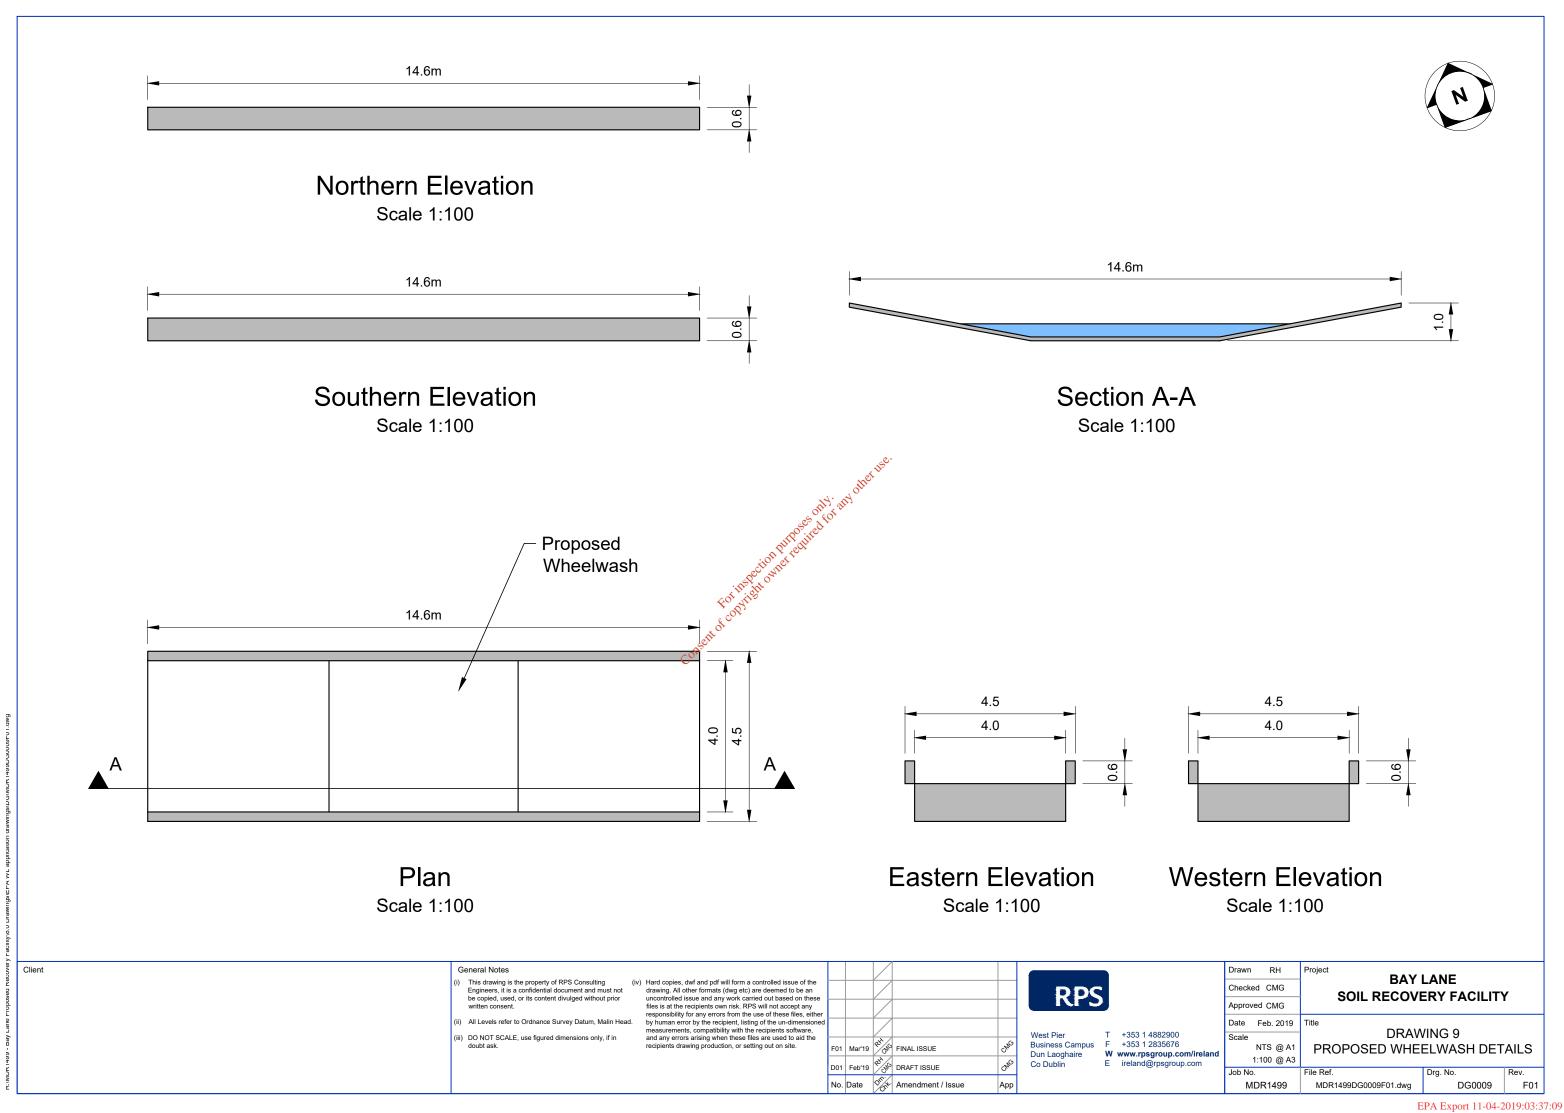

## **Bay Lane Soil Recovery Facility drawing register**

- Map 1 Location map
- Map 2 Utilities map
- Drawing 3 Site outline
- Drawing 4 Proposed site plan layout
- Drawing 5 Proposed site plan layout @ 1:500
- Drawing 6A Phasing plan Phases 1 & 2
- Drawing 6B Phasing plan Phase 3
- Drawing 6C Phasing plan Phase 4
- Drawing 7 Landscaping Restoration Plan
- Drawing 8 noise monitoring locations
- Drawing 9 Proposed wheel-wash details
- Drawing 10 Proposed storage container
- Drawing 11 Proposed managers office & staff welfare facilities
- Drawing 12 Proposed weighbridge plan & elevations
- Drawing 13 Proposed weighbridge office plan & elevations
- Drawing 14A Prainage A site location
- Drawing 14B Drainage B site layout
- Drawing 14C Drainage C site drainage systems layout
- Drawing 15A Proposed Drainage Layout Phase 1
- Drawing 15B Proposed Drainage Layout Phase 2
- Drawing 15C Proposed Drainage Layout Phase 3
- Drawing 16 All sampling locations

## Northern Elevation

Scale 1:100

This drawing is the property of RPS Consulting Engineers, it is a confidential document and must not be copied, used, or its content divulged without prior written consent.