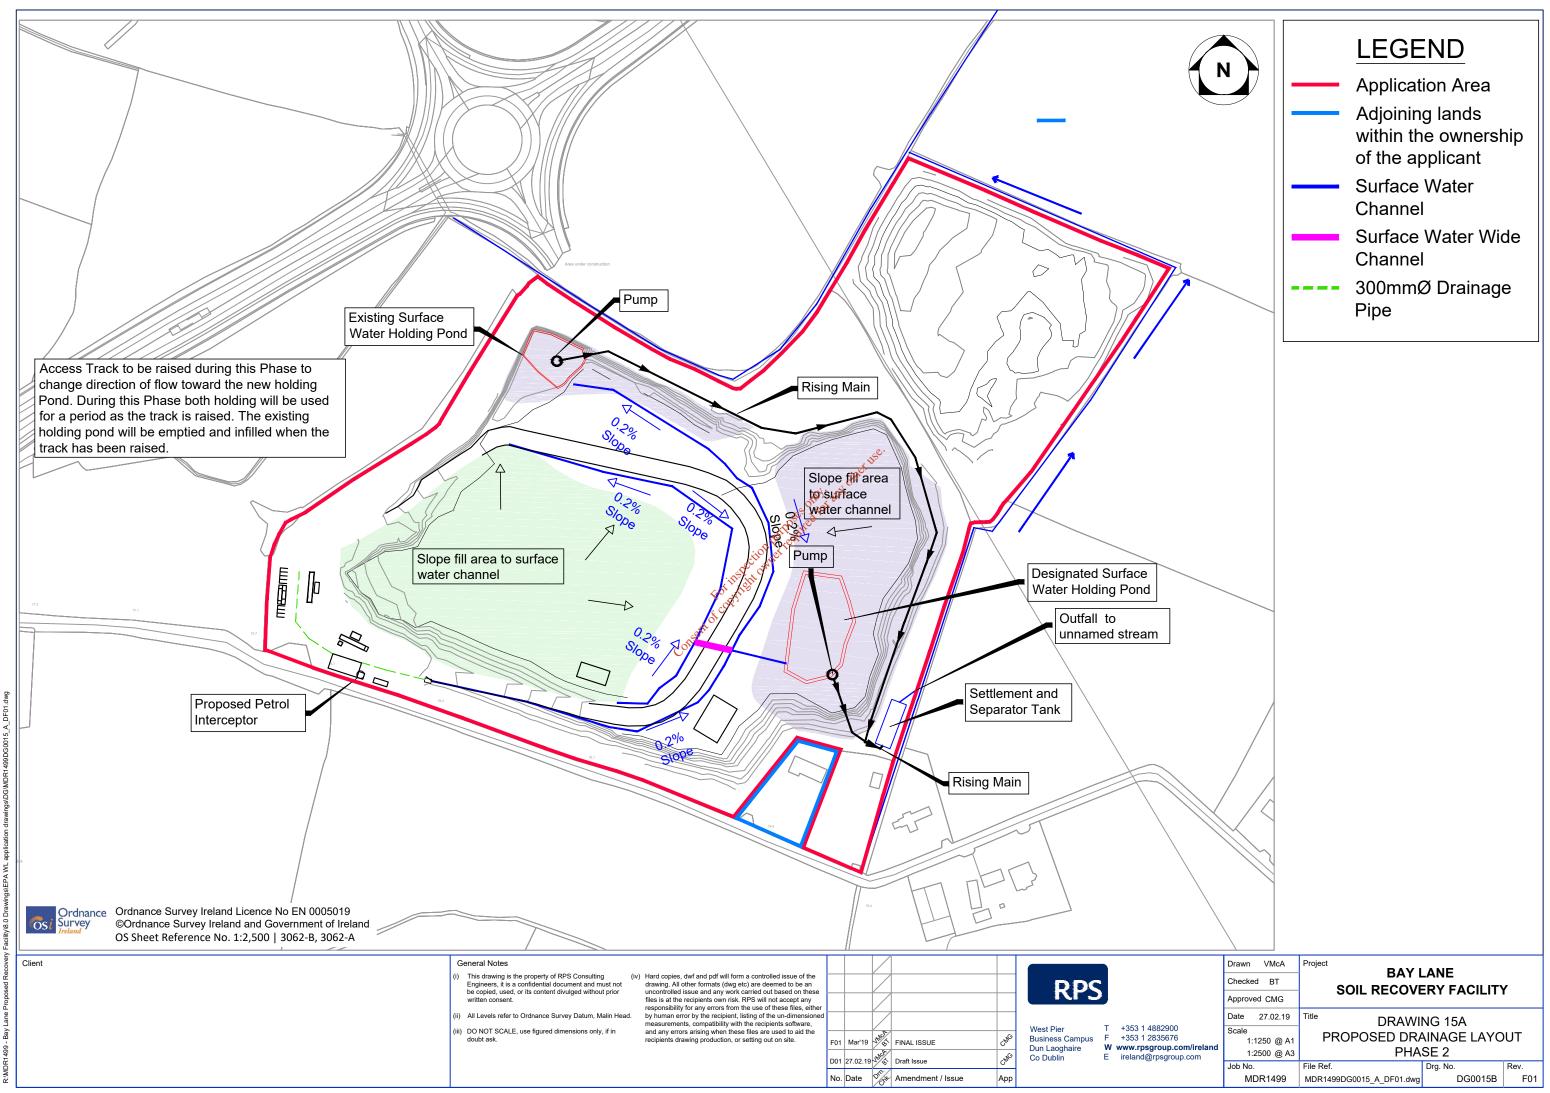

## **Bay Lane Soil Recovery Facility drawing register**

- Map 1 Location map
- Map 2 Utilities map
- Drawing 3 Site outline
- Drawing 4 Proposed site plan layout
- Drawing 5 Proposed site plan layout @ 1:500
- Drawing 6A Phasing plan Phases 1 & 2
- Drawing 6B Phasing plan Phase 3
- Drawing 6C Phasing plan Phase 4
- Drawing 7 Landscaping Restoration Plan
- Drawing 8 noise monitoring locations
- Drawing 9 Proposed wheel-wash details
- Drawing 10 Proposed storage container
- Drawing 11 Proposed managers office & staff welfare facilities
- Drawing 12 Proposed weighbridge plan & elevations
- Drawing 13 Proposed weighbridge office plan & elevations
- Drawing 14A Prainage A site location
- Drawing 14B Drainage B site layout
- Drawing 14C Drainage C site drainage systems layout
- Drawing 15A Proposed Drainage Layout Phase 1
- Drawing 15B Proposed Drainage Layout Phase 2
- Drawing 15C Proposed Drainage Layout Phase 3
- Drawing 16 All sampling locations