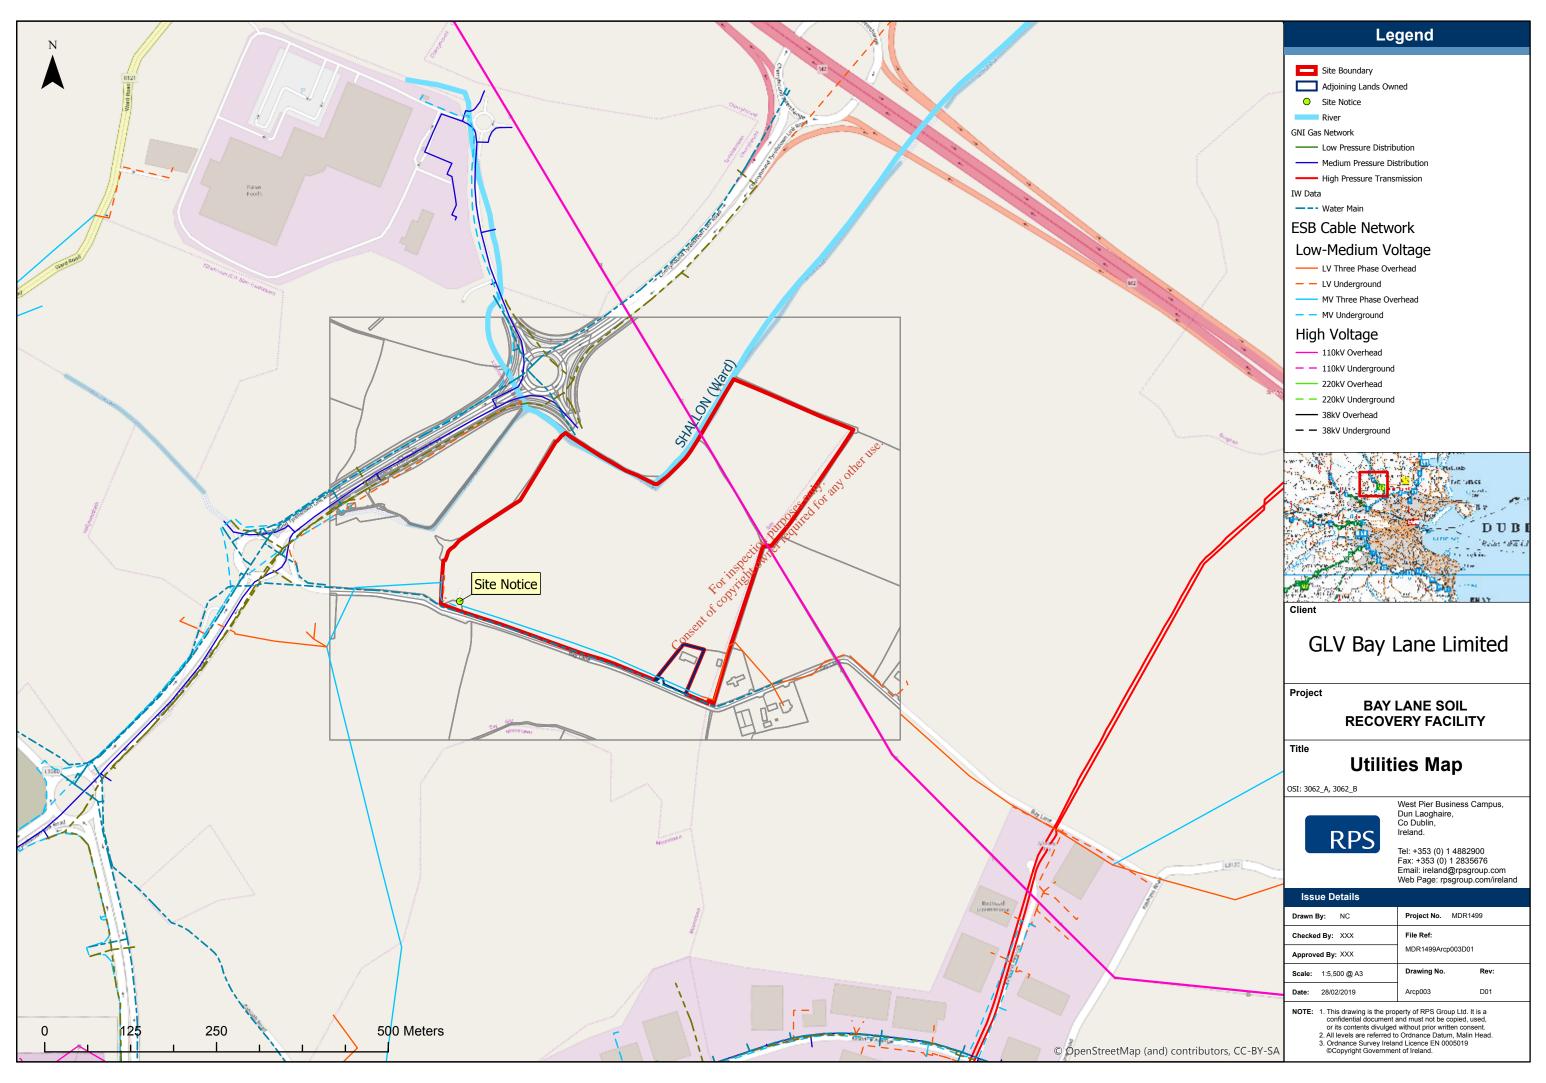

## **Bay Lane Soil Recovery Facility drawing register**

- Map 1 Location map
- Map 2 Utilities map
- Drawing 3 Site outline
- Drawing 4 Proposed site plan layout
- Drawing 5 Proposed site plan layout @ 1:500
- Drawing 6A Phasing plan Phases 1 & 2
- Drawing 6B Phasing plan Phase 3
- Drawing 6C Phasing plan Phase 4
- Drawing 7 Landscaping Restoration Plan
- Drawing 8 noise monitoring locations
- Drawing 9 Proposed wheel-wash details
- Drawing 10 Proposed storage container
- Drawing 11 Proposed managers office & staff welfare facilities
- Drawing 12 Proposed weighbridge plan & elevations
- Drawing 13 Proposed weighbridge office plan & elevations
- Drawing 14A Prainage A site location
- Drawing 14B Drainage B site layout
- Drawing 14C Drainage C site drainage systems layout
- Drawing 15A Proposed Drainage Layout Phase 1
- Drawing 15B Proposed Drainage Layout Phase 2
- Drawing 15C Proposed Drainage Layout Phase 3
- Drawing 16 All sampling locations