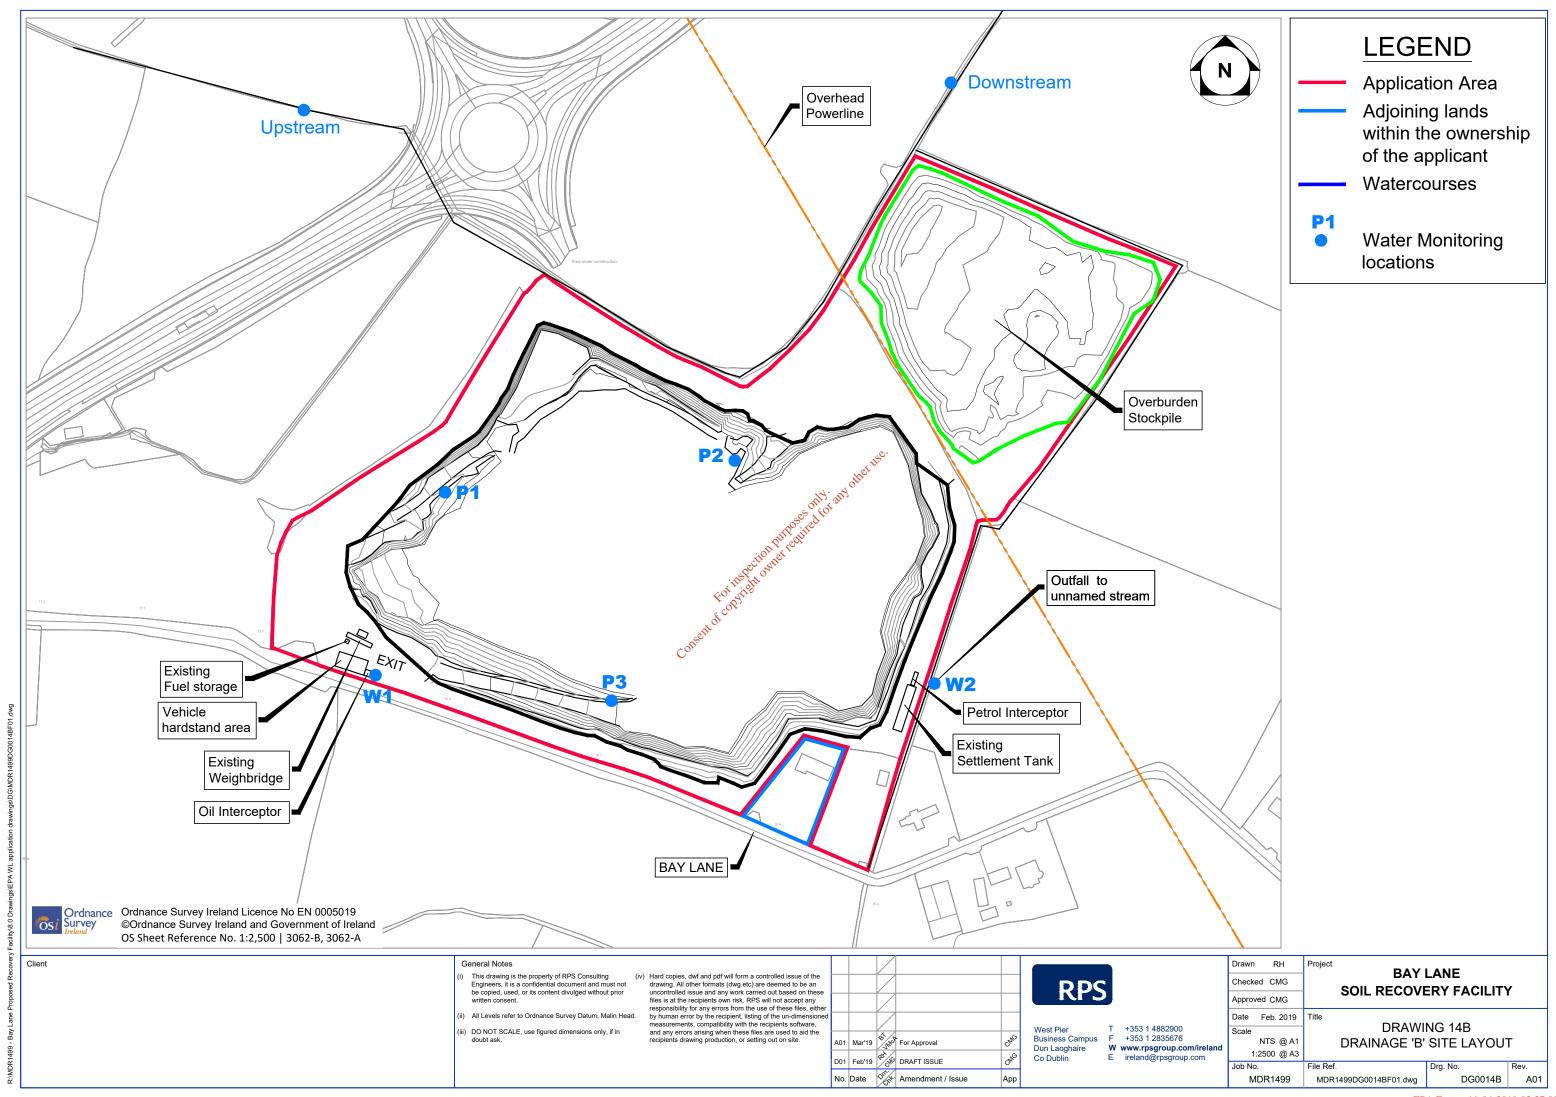

## **Bay Lane Soil Recovery Facility drawing register**

- Map 1 Location map
- Map 2 Utilities map
- Drawing 3 Site outline
- Drawing 4 Proposed site plan layout
- Drawing 5 Proposed site plan layout @ 1:500
- Drawing 6A Phasing plan Phases 1 & 2
- Drawing 6B Phasing plan Phase 3
- Drawing 6C Phasing plan Phase 4
- Drawing 7 Landscaping Restoration Plan
- Drawing 8 noise monitoring locations
- Drawing 9 Proposed wheel-wash details
- Drawing 10 Proposed storage container
- Drawing 11 Proposed managers office & staff welfare facilities
- Drawing 12 Proposed weighbridge plan & elevations
- Drawing 13 Proposed weighbridge office plan & elevations
- Drawing 14A Prainage A site location
- Drawing 14B Drainage B site layout
- Drawing 14C Drainage C site drainage systems layout
- Drawing 15A Proposed Drainage Layout Phase 1
- Drawing 15B Proposed Drainage Layout Phase 2
- Drawing 15C Proposed Drainage Layout Phase 3
- Drawing 16 All sampling locations