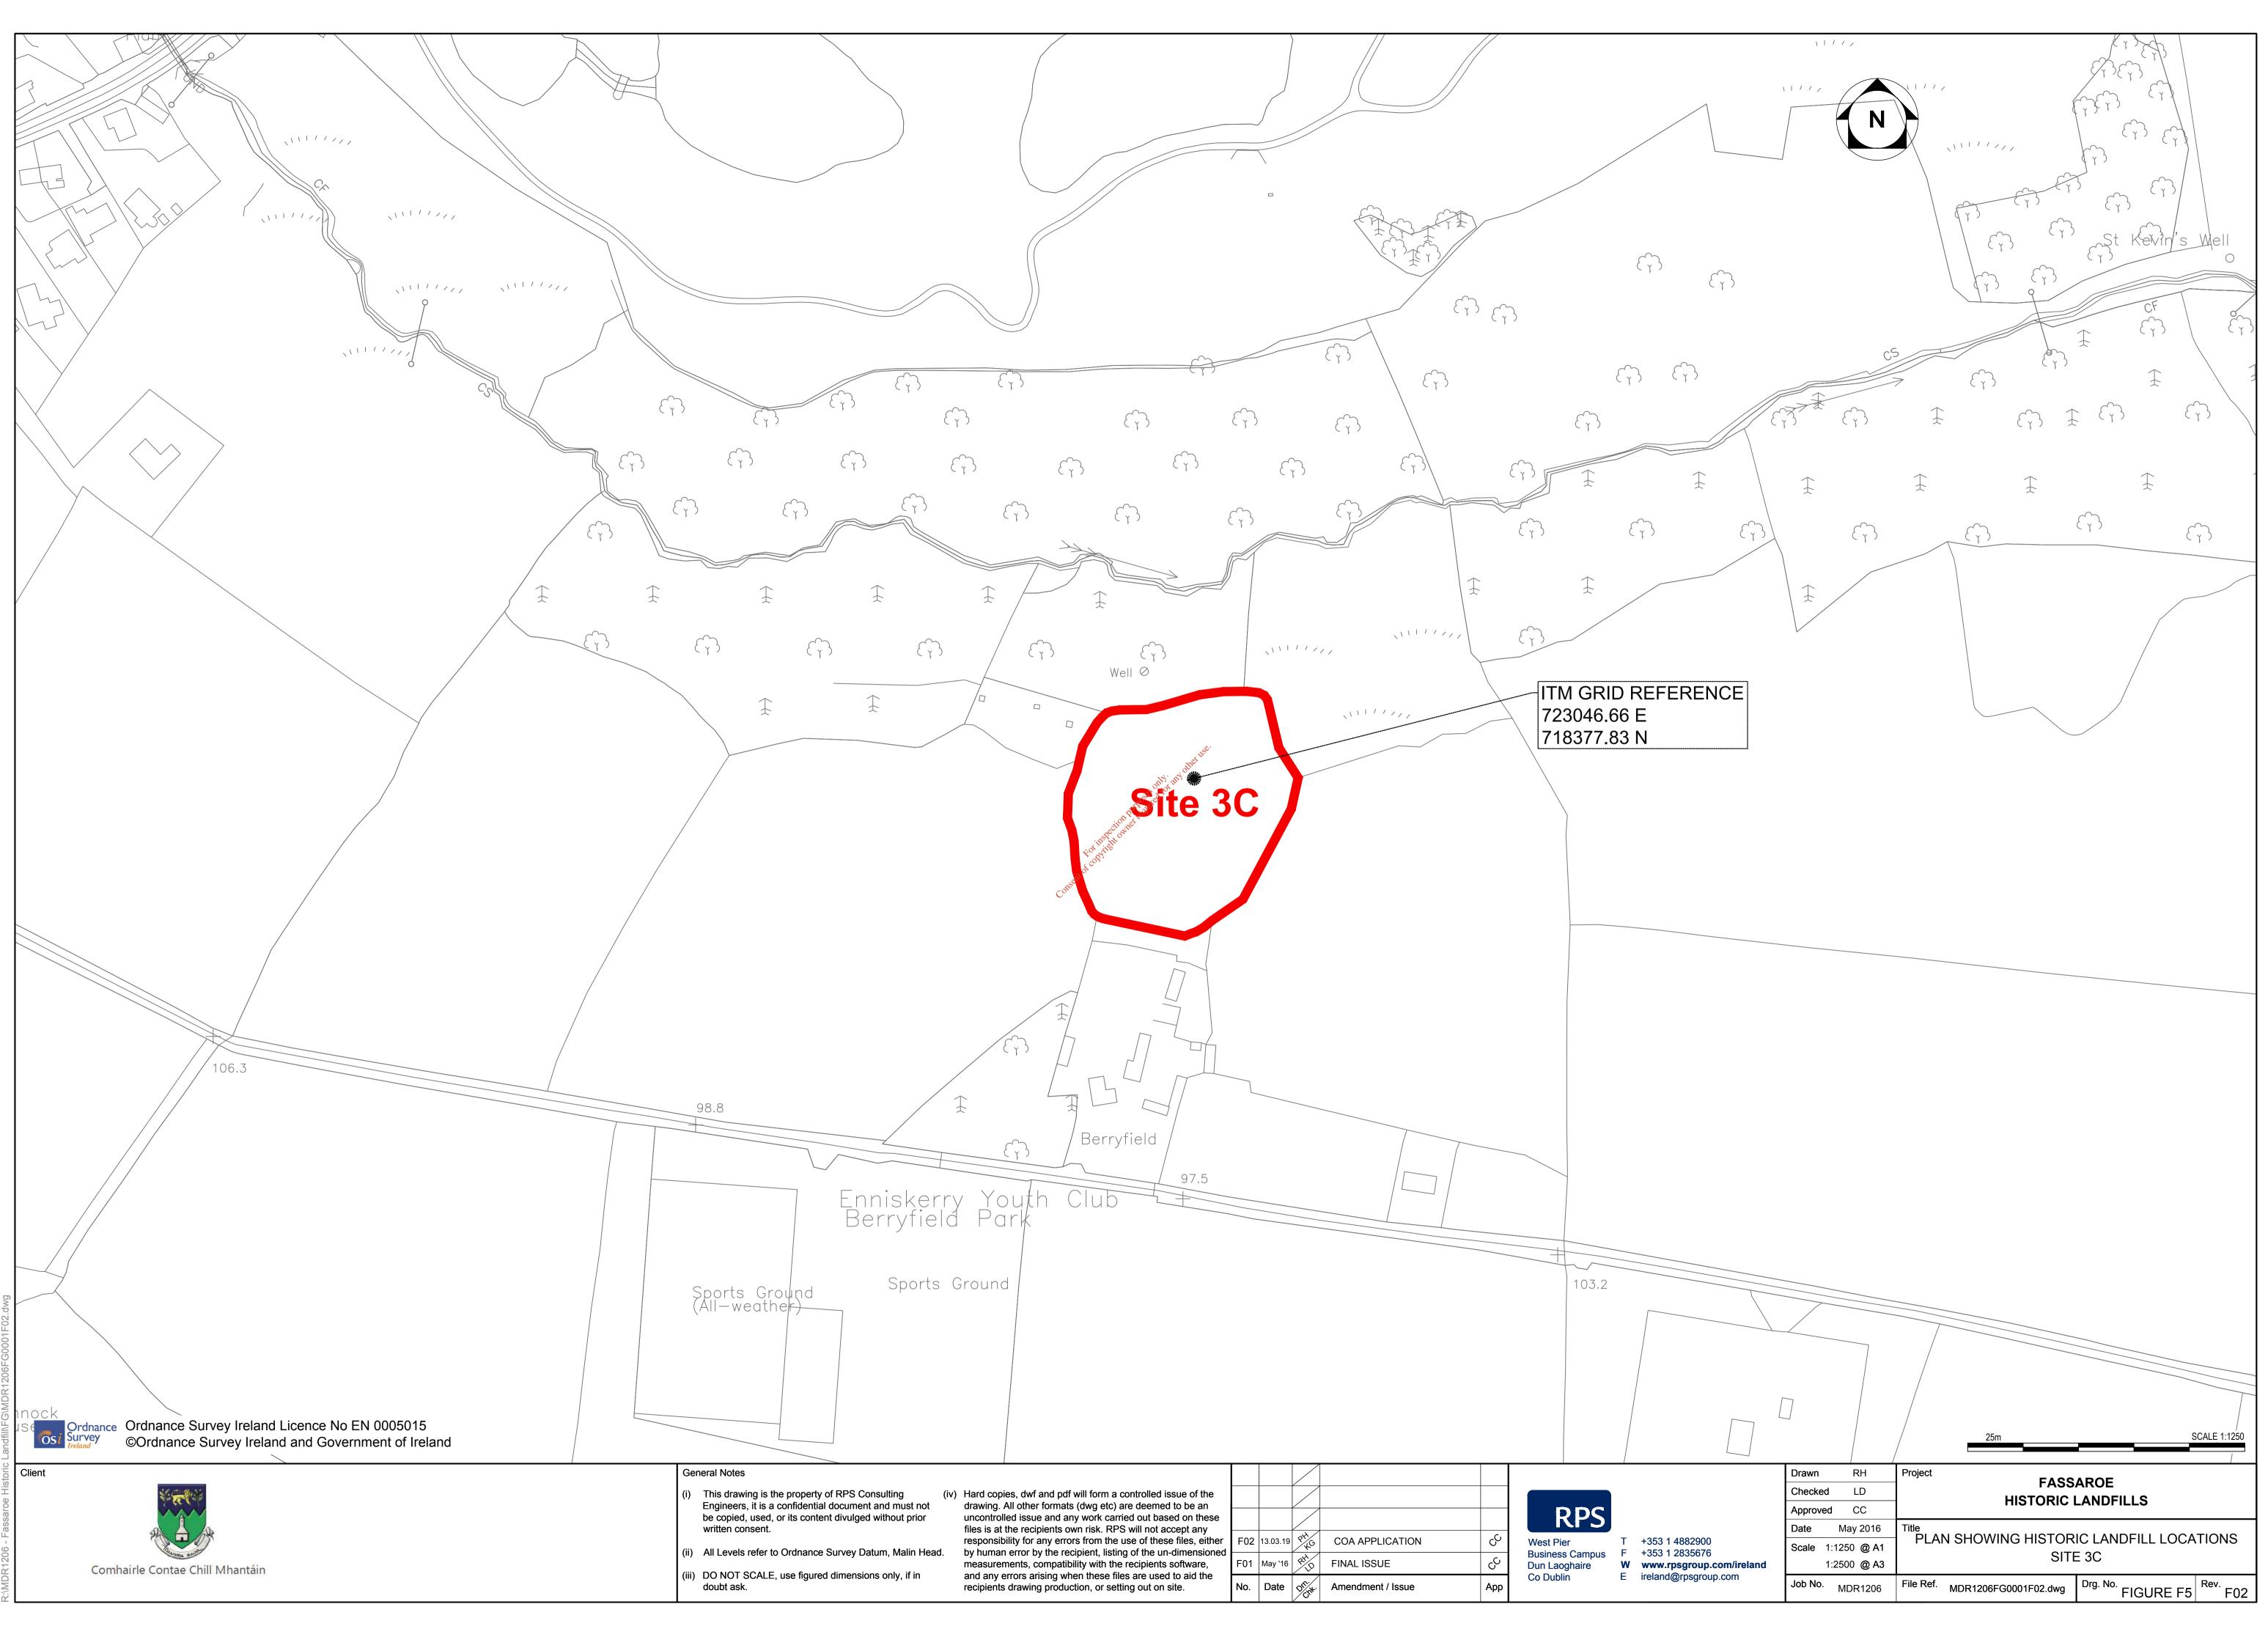

Dear Magnus

otheruse Wicklow County Council wishes to submit the attached site location maps in relation to the following Certificate of Authorisation Applications at Fassaroe, Bray, Co. Wicklow:

Durch

| Reg No. H0475-01 | Site 2, Fassaroection | See Figure F2 |
|------------------|-----------------------|---------------|
| Reg No. H0477-02 | Site 3A, Fassaroe     | See Figure F3 |
| Reg No. H0476-01 | Site 3C, Fassaroe     | See Figure F4 |
| Reg No. H0474-02 | Site 3C, Fassaroe     | See Figure F5 |

A separate Figure F1 is provided to show the locations of the sites relative to each other.

**Yours Sincerely** 

Slal

Michael Boland

\MDR1206 - Fassaroe Historic Landfill\FG\MDR1206FG0001

| _ |  |
|---|--|
|   |  |
| _ |  |
|   |  |
|   |  |