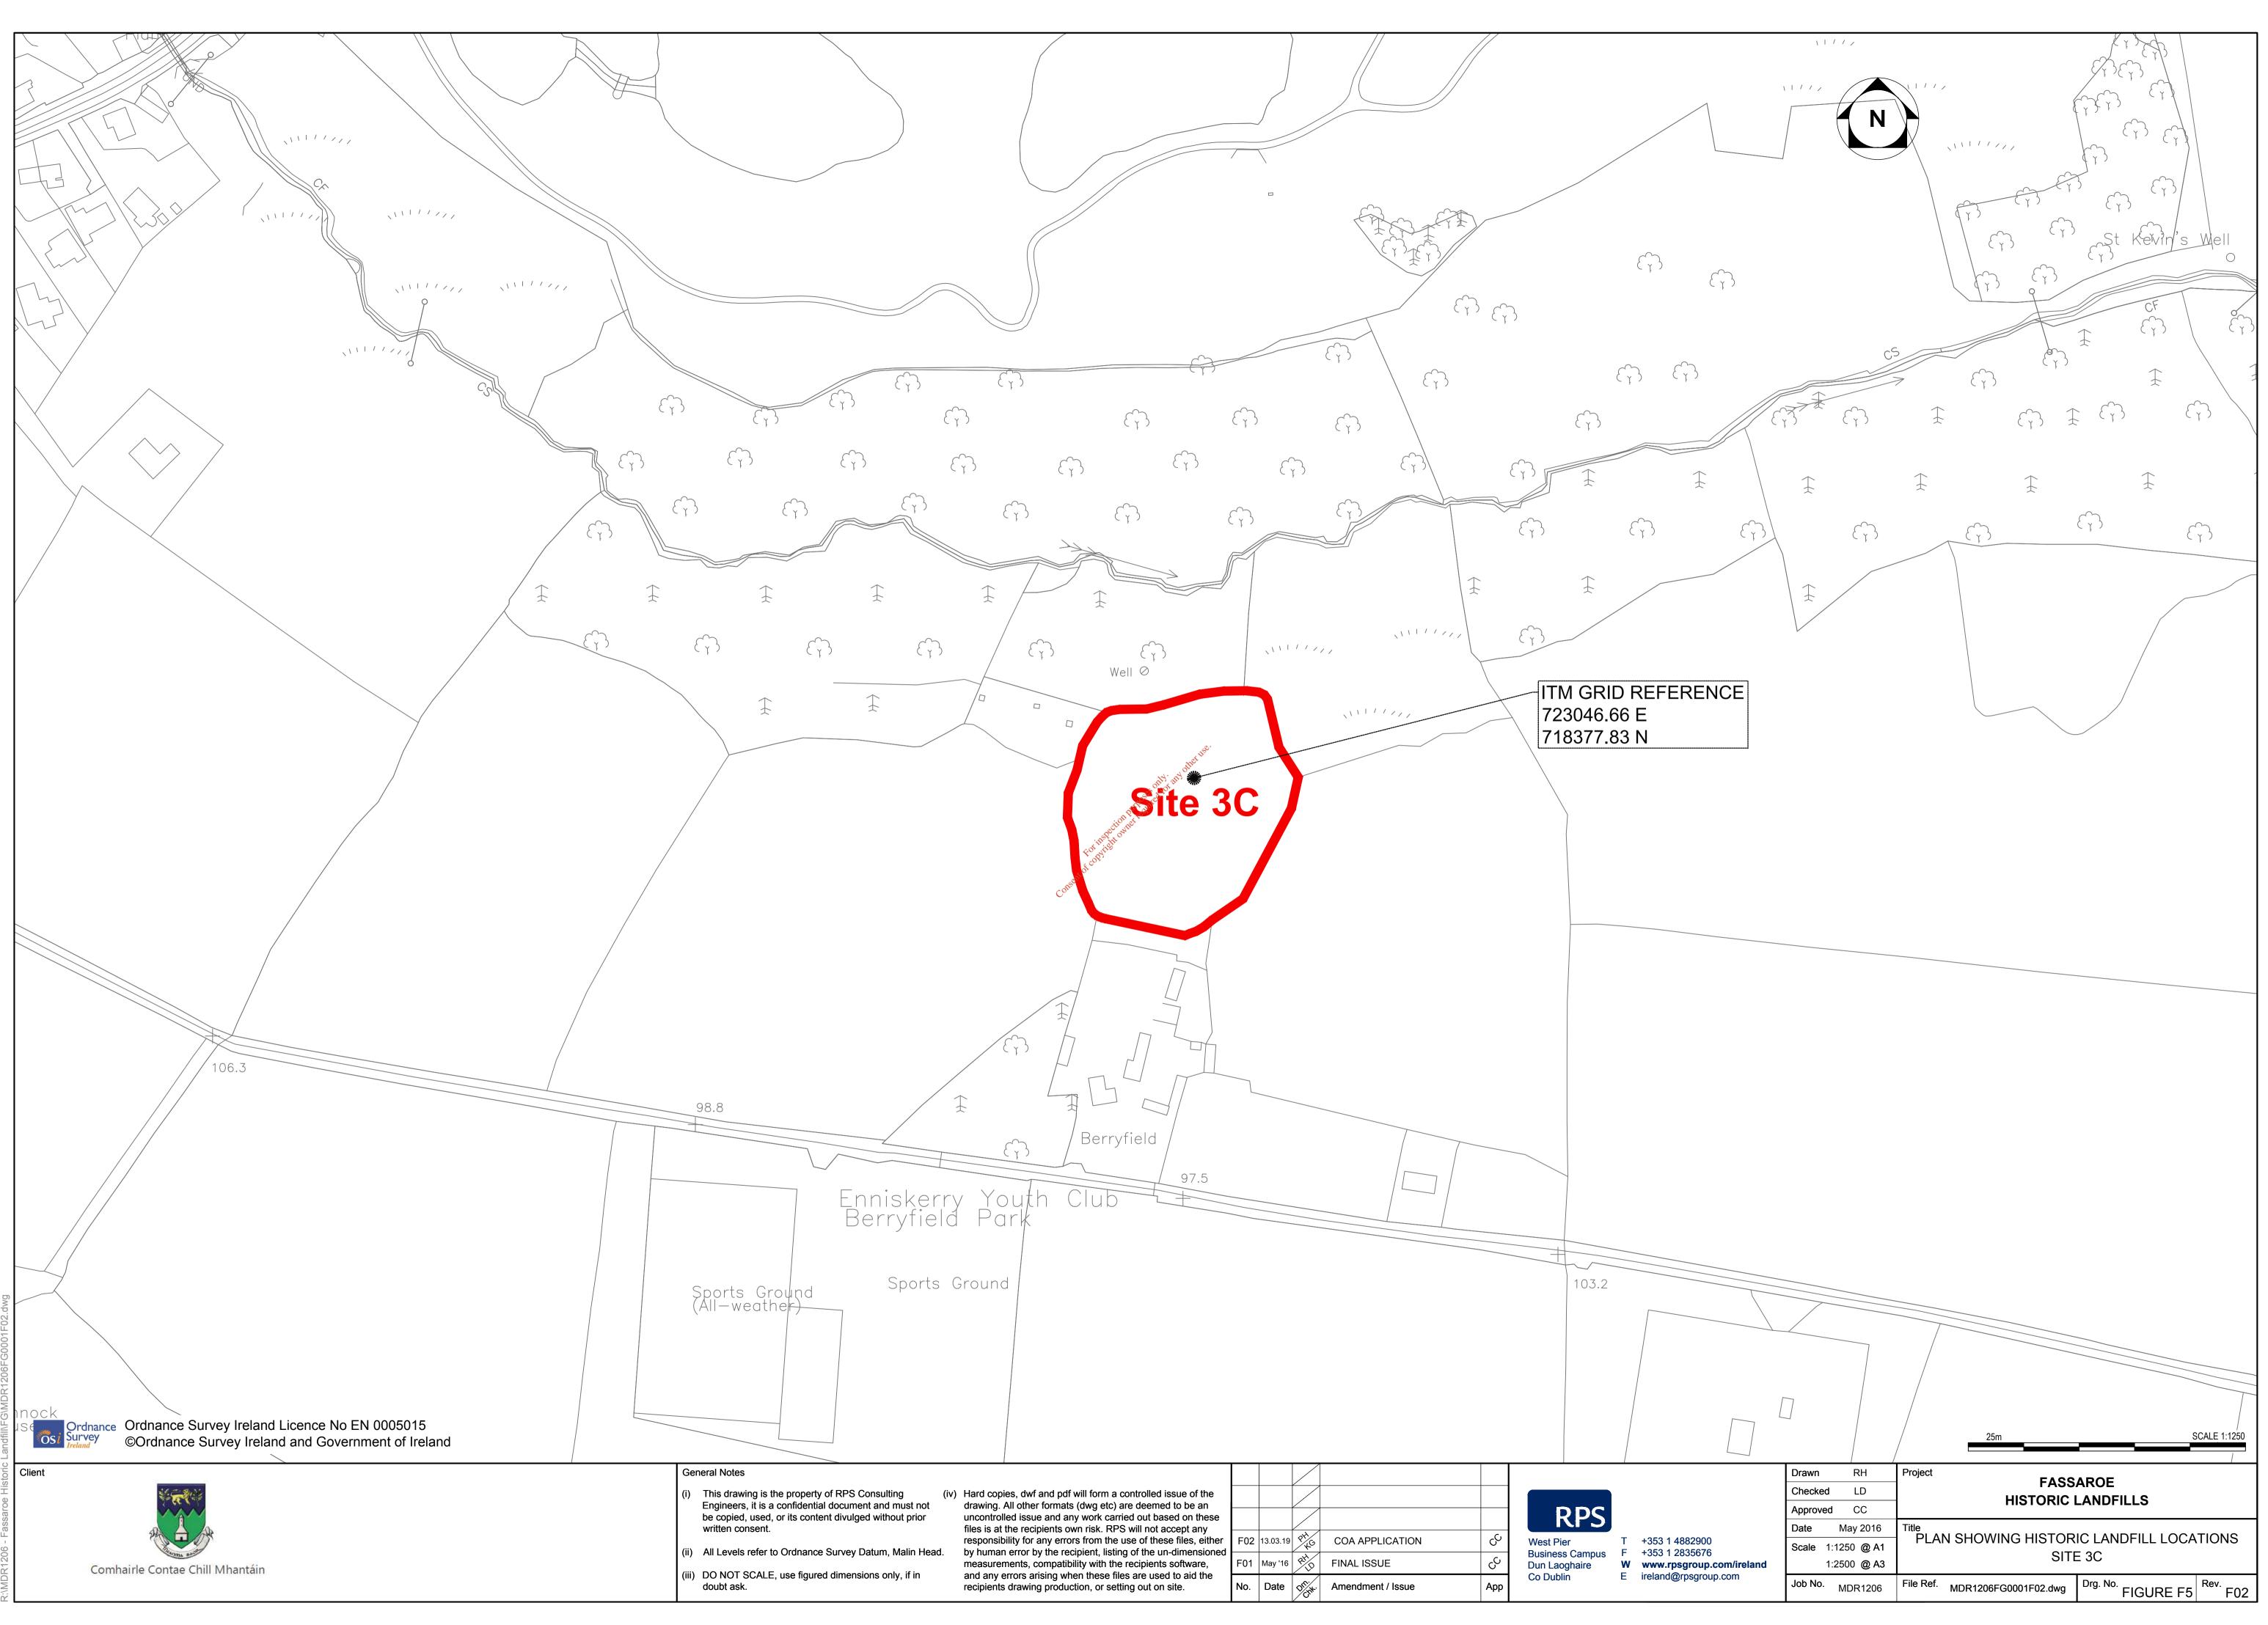

Dear Magnus

otheruse Wicklow County Council wishes to submit the attached site location maps in relation to the following Certificate of Authorisation Applications at Fassaroe, Bray, Co. Wicklow:

Durch

| Reg No. H0475-01 | Site 2, Fassaroection | See Figure F2 |
|------------------|-----------------------|---------------|
| Reg No. H0477-02 | Site 3A, Fassaroe     | See Figure F3 |
| Reg No. H0476-01 | Site 3C, Fassaroe     | See Figure F4 |
| Reg No. H0474-02 | Site 3C, Fassaroe     | See Figure F5 |

A separate Figure F1 is provided to show the locations of the sites relative to each other.

**Yours Sincerely** 

Slal

Michael Boland

\MDR1206 - Fassaroe Historic Landfill\FG\MDR1206FG0001

| _ |  |
|---|--|
|   |  |
| _ |  |
|   |  |
|   |  |