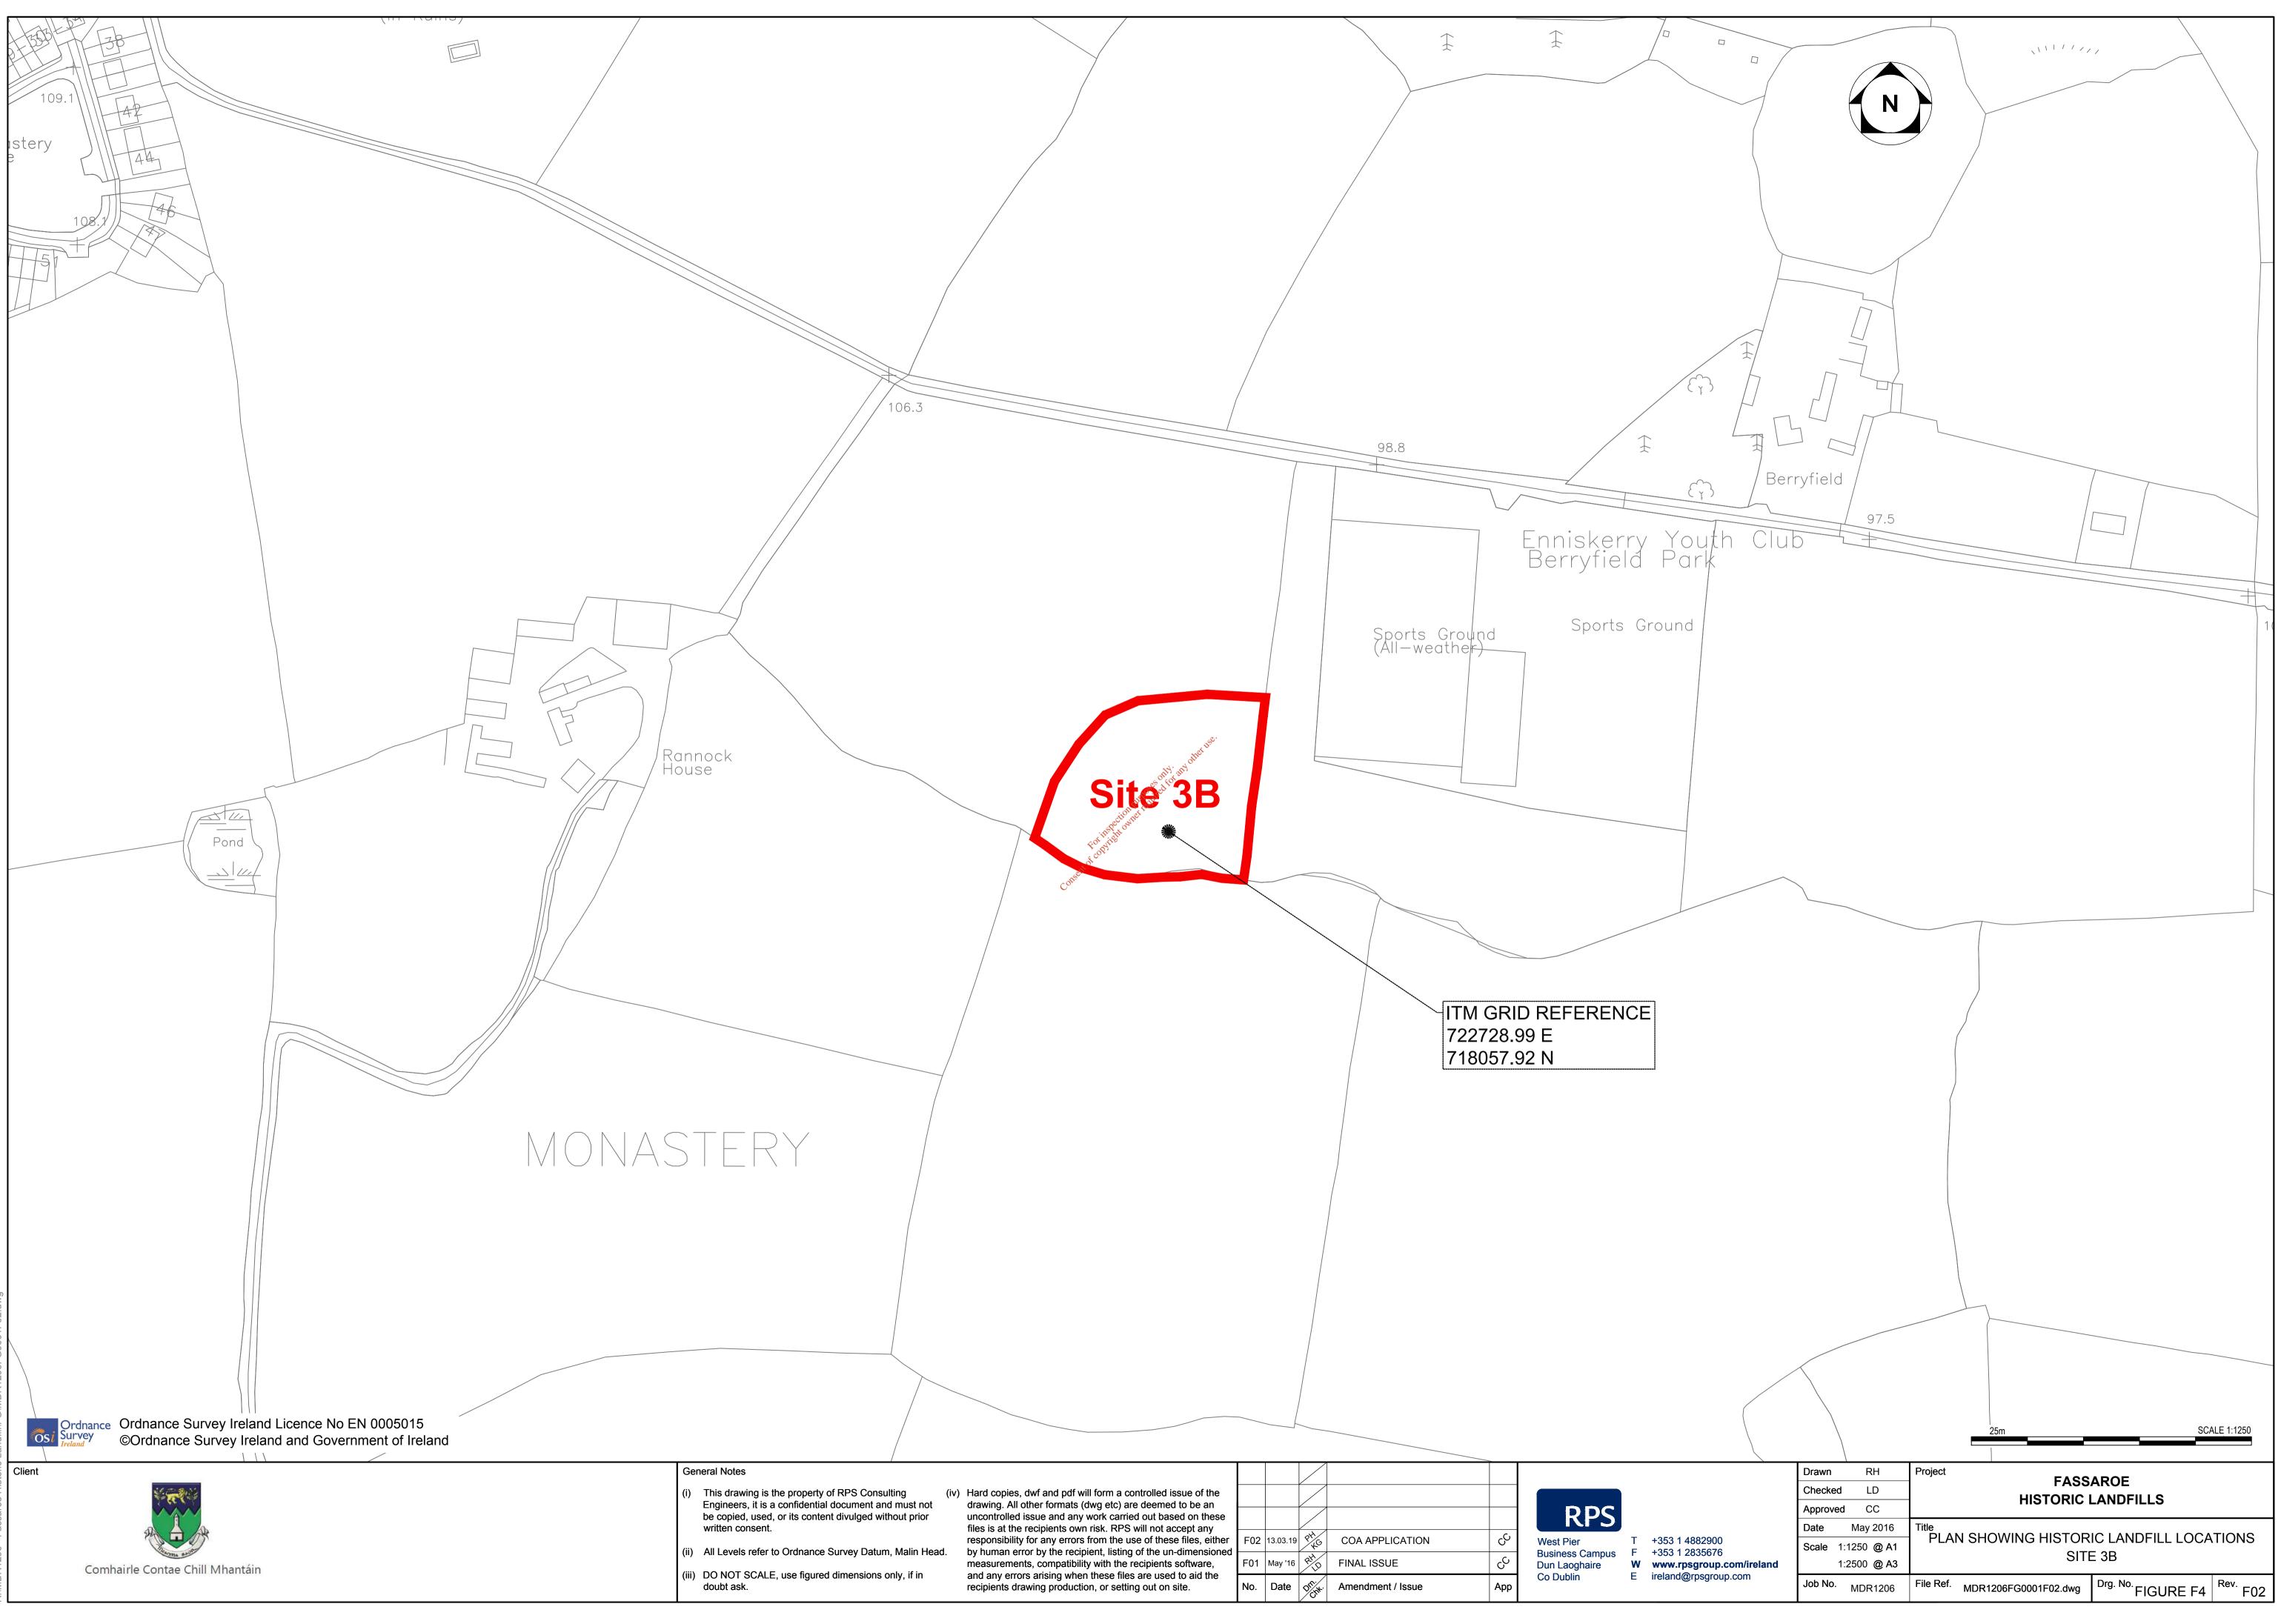

Dear Magnus

otheruse Wicklow County Council wishes to submit the attached site location maps in relation to the following Certificate of Authorisation Applications at Fassaroe, Bray, Co. Wicklow:

Durch

| Reg No. H0475-01 | Site 2, Fassaroection | See Figure F2 |
|------------------|-----------------------|---------------|
| Reg No. H0477-02 | Site 3A, Fassaroe     | See Figure F3 |
| Reg No. H0476-01 | Site 3C, Fassaroe     | See Figure F4 |
| Reg No. H0474-02 | Site 3C, Fassaroe     | See Figure F5 |