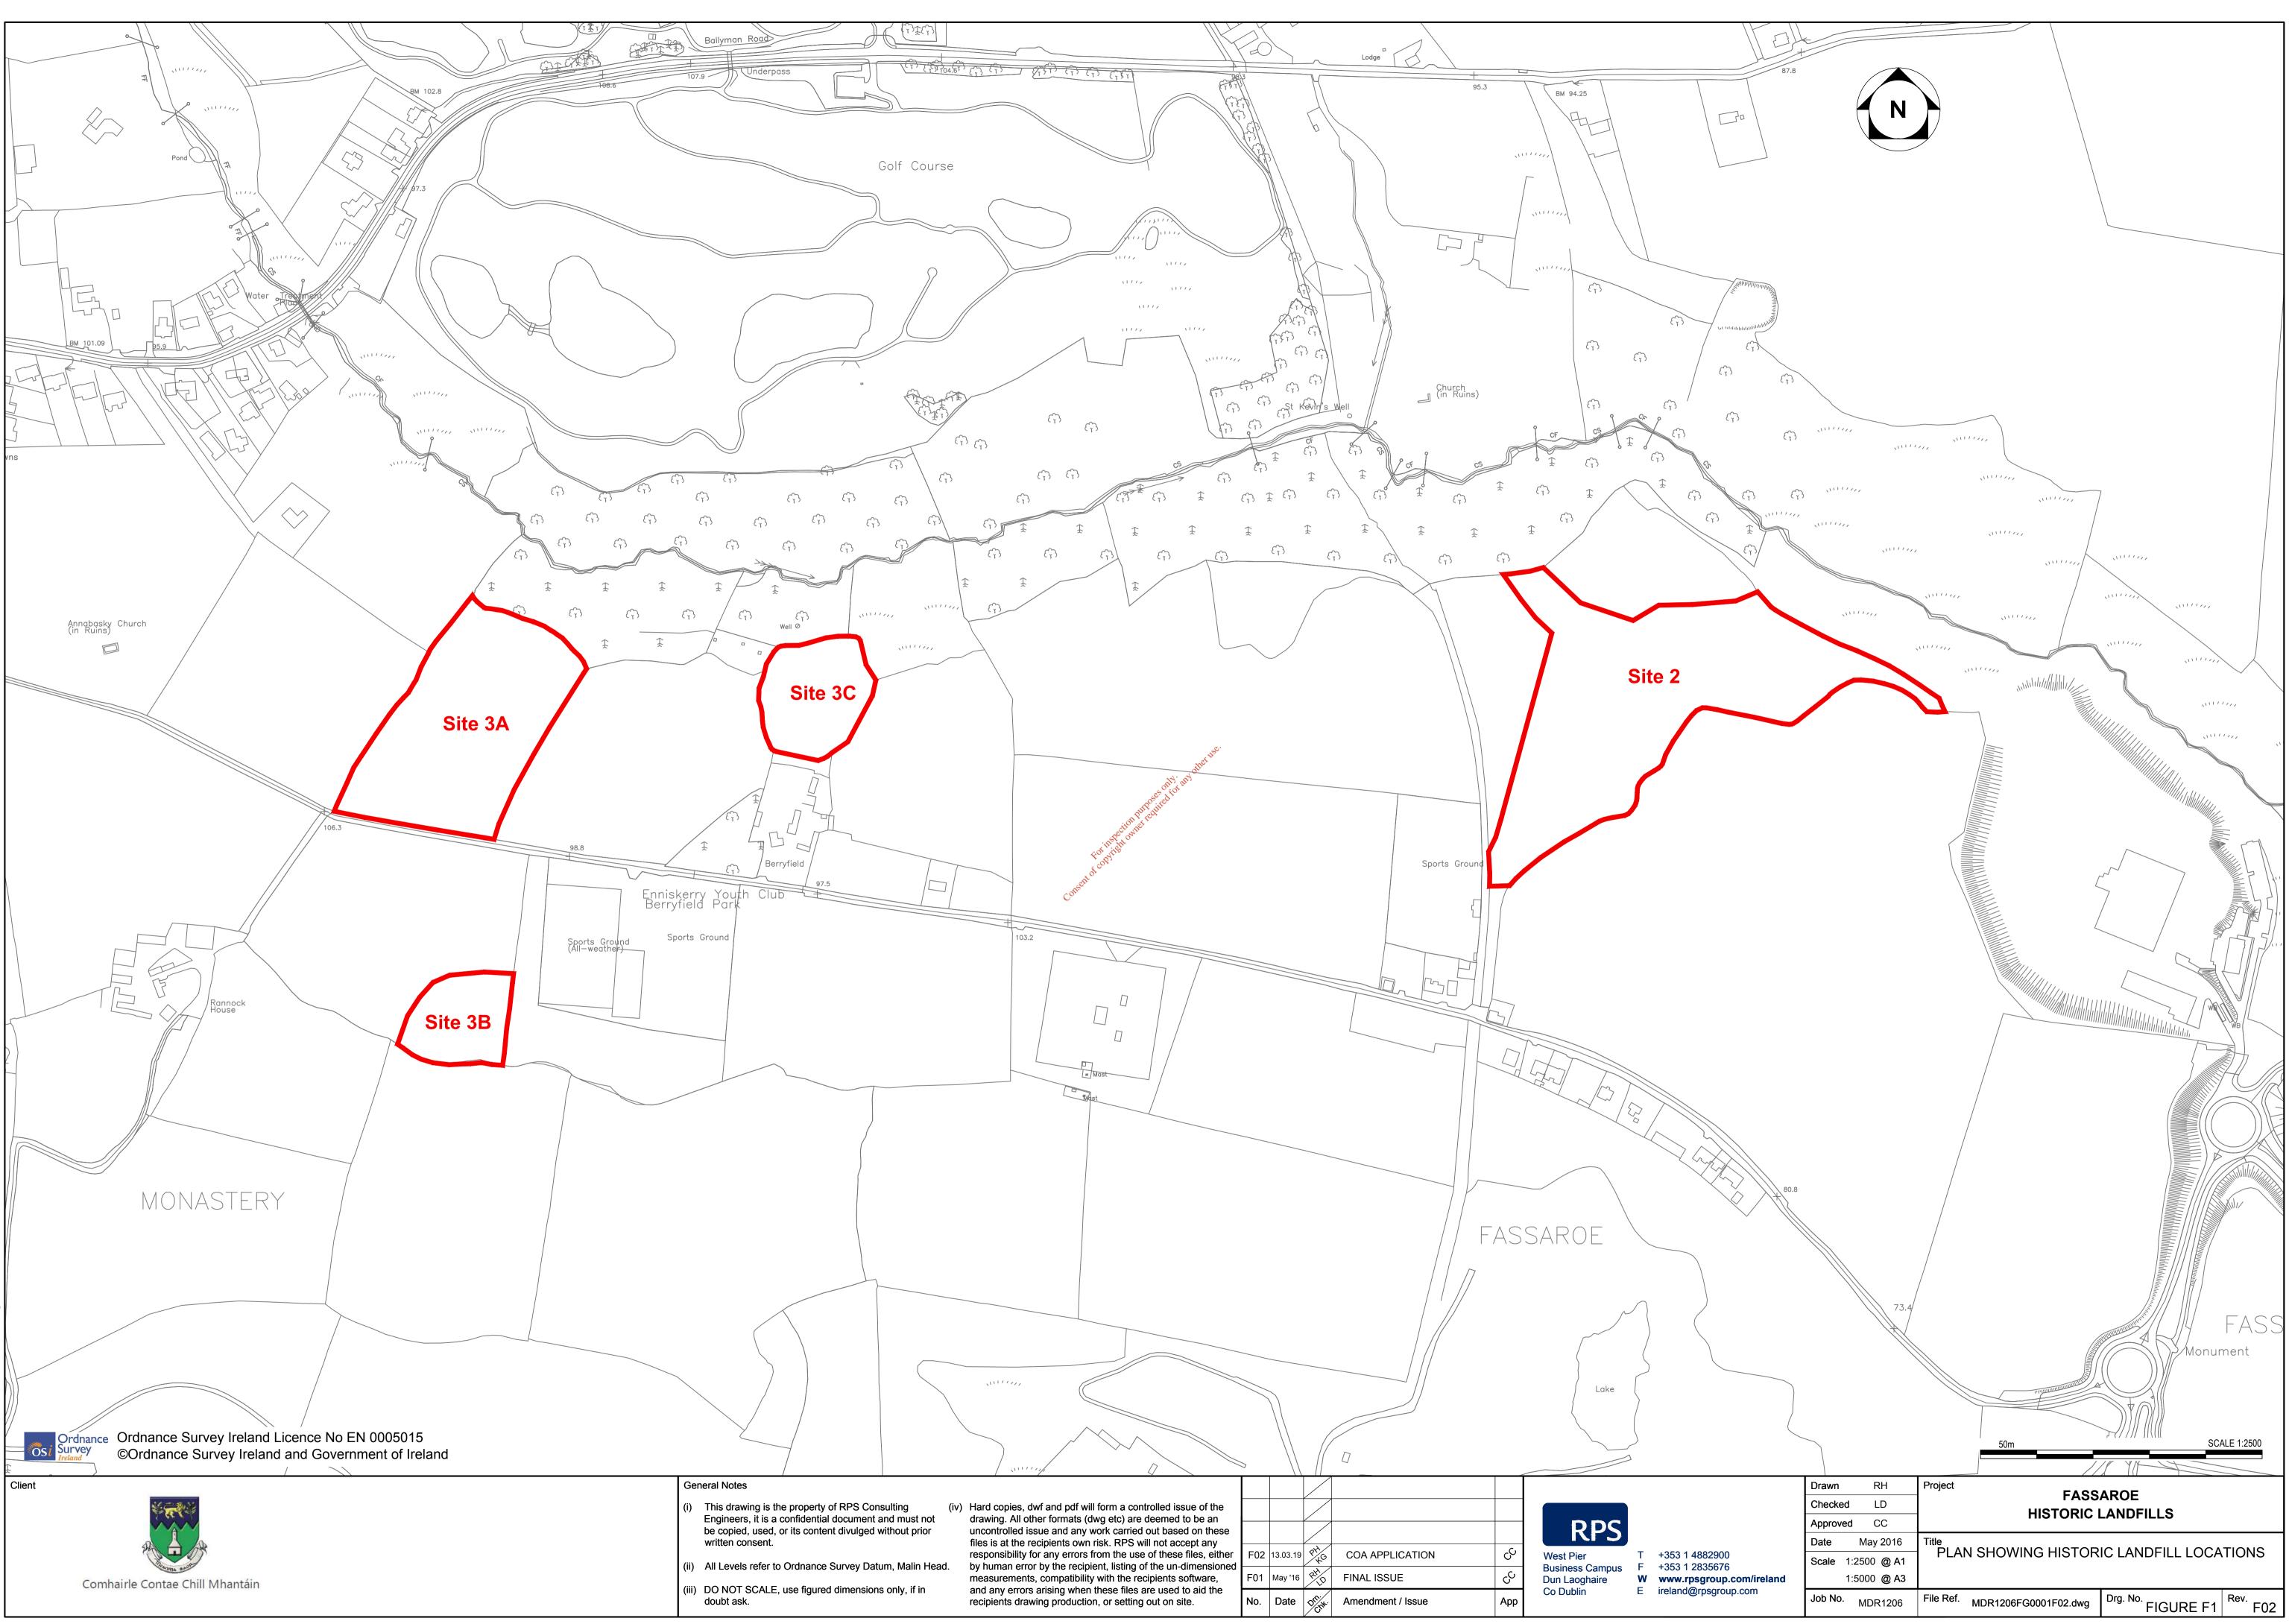

Dear Magnus

otheruse Wicklow County Council wishes to submit the attached site location maps in relation to the following Certificate of Authorisation Applications at Fassaroe, Bray, Co. Wicklow:

Durch

| Reg No. H0475-01 | Site 2, Fassaroection | See Figure F2 |
|------------------|-----------------------|---------------|
| Reg No. H0477-02 | Site 3A, Fassaroe     | See Figure F3 |
| Reg No. H0476-01 | Site 3C, Fassaroe     | See Figure F4 |
| Reg No. H0474-02 | Site 3C, Fassaroe     | See Figure F5 |

A separate Figure F1 is provided to show the locations of the sites relative to each other.

**Yours Sincerely** 

Slal

Michael Boland

\MDR1206 - Fassaroe Historic Landfill\FG\MDR1206FG0001

| _ |  |
|---|--|
|   |  |
| _ |  |
|   |  |
|   |  |