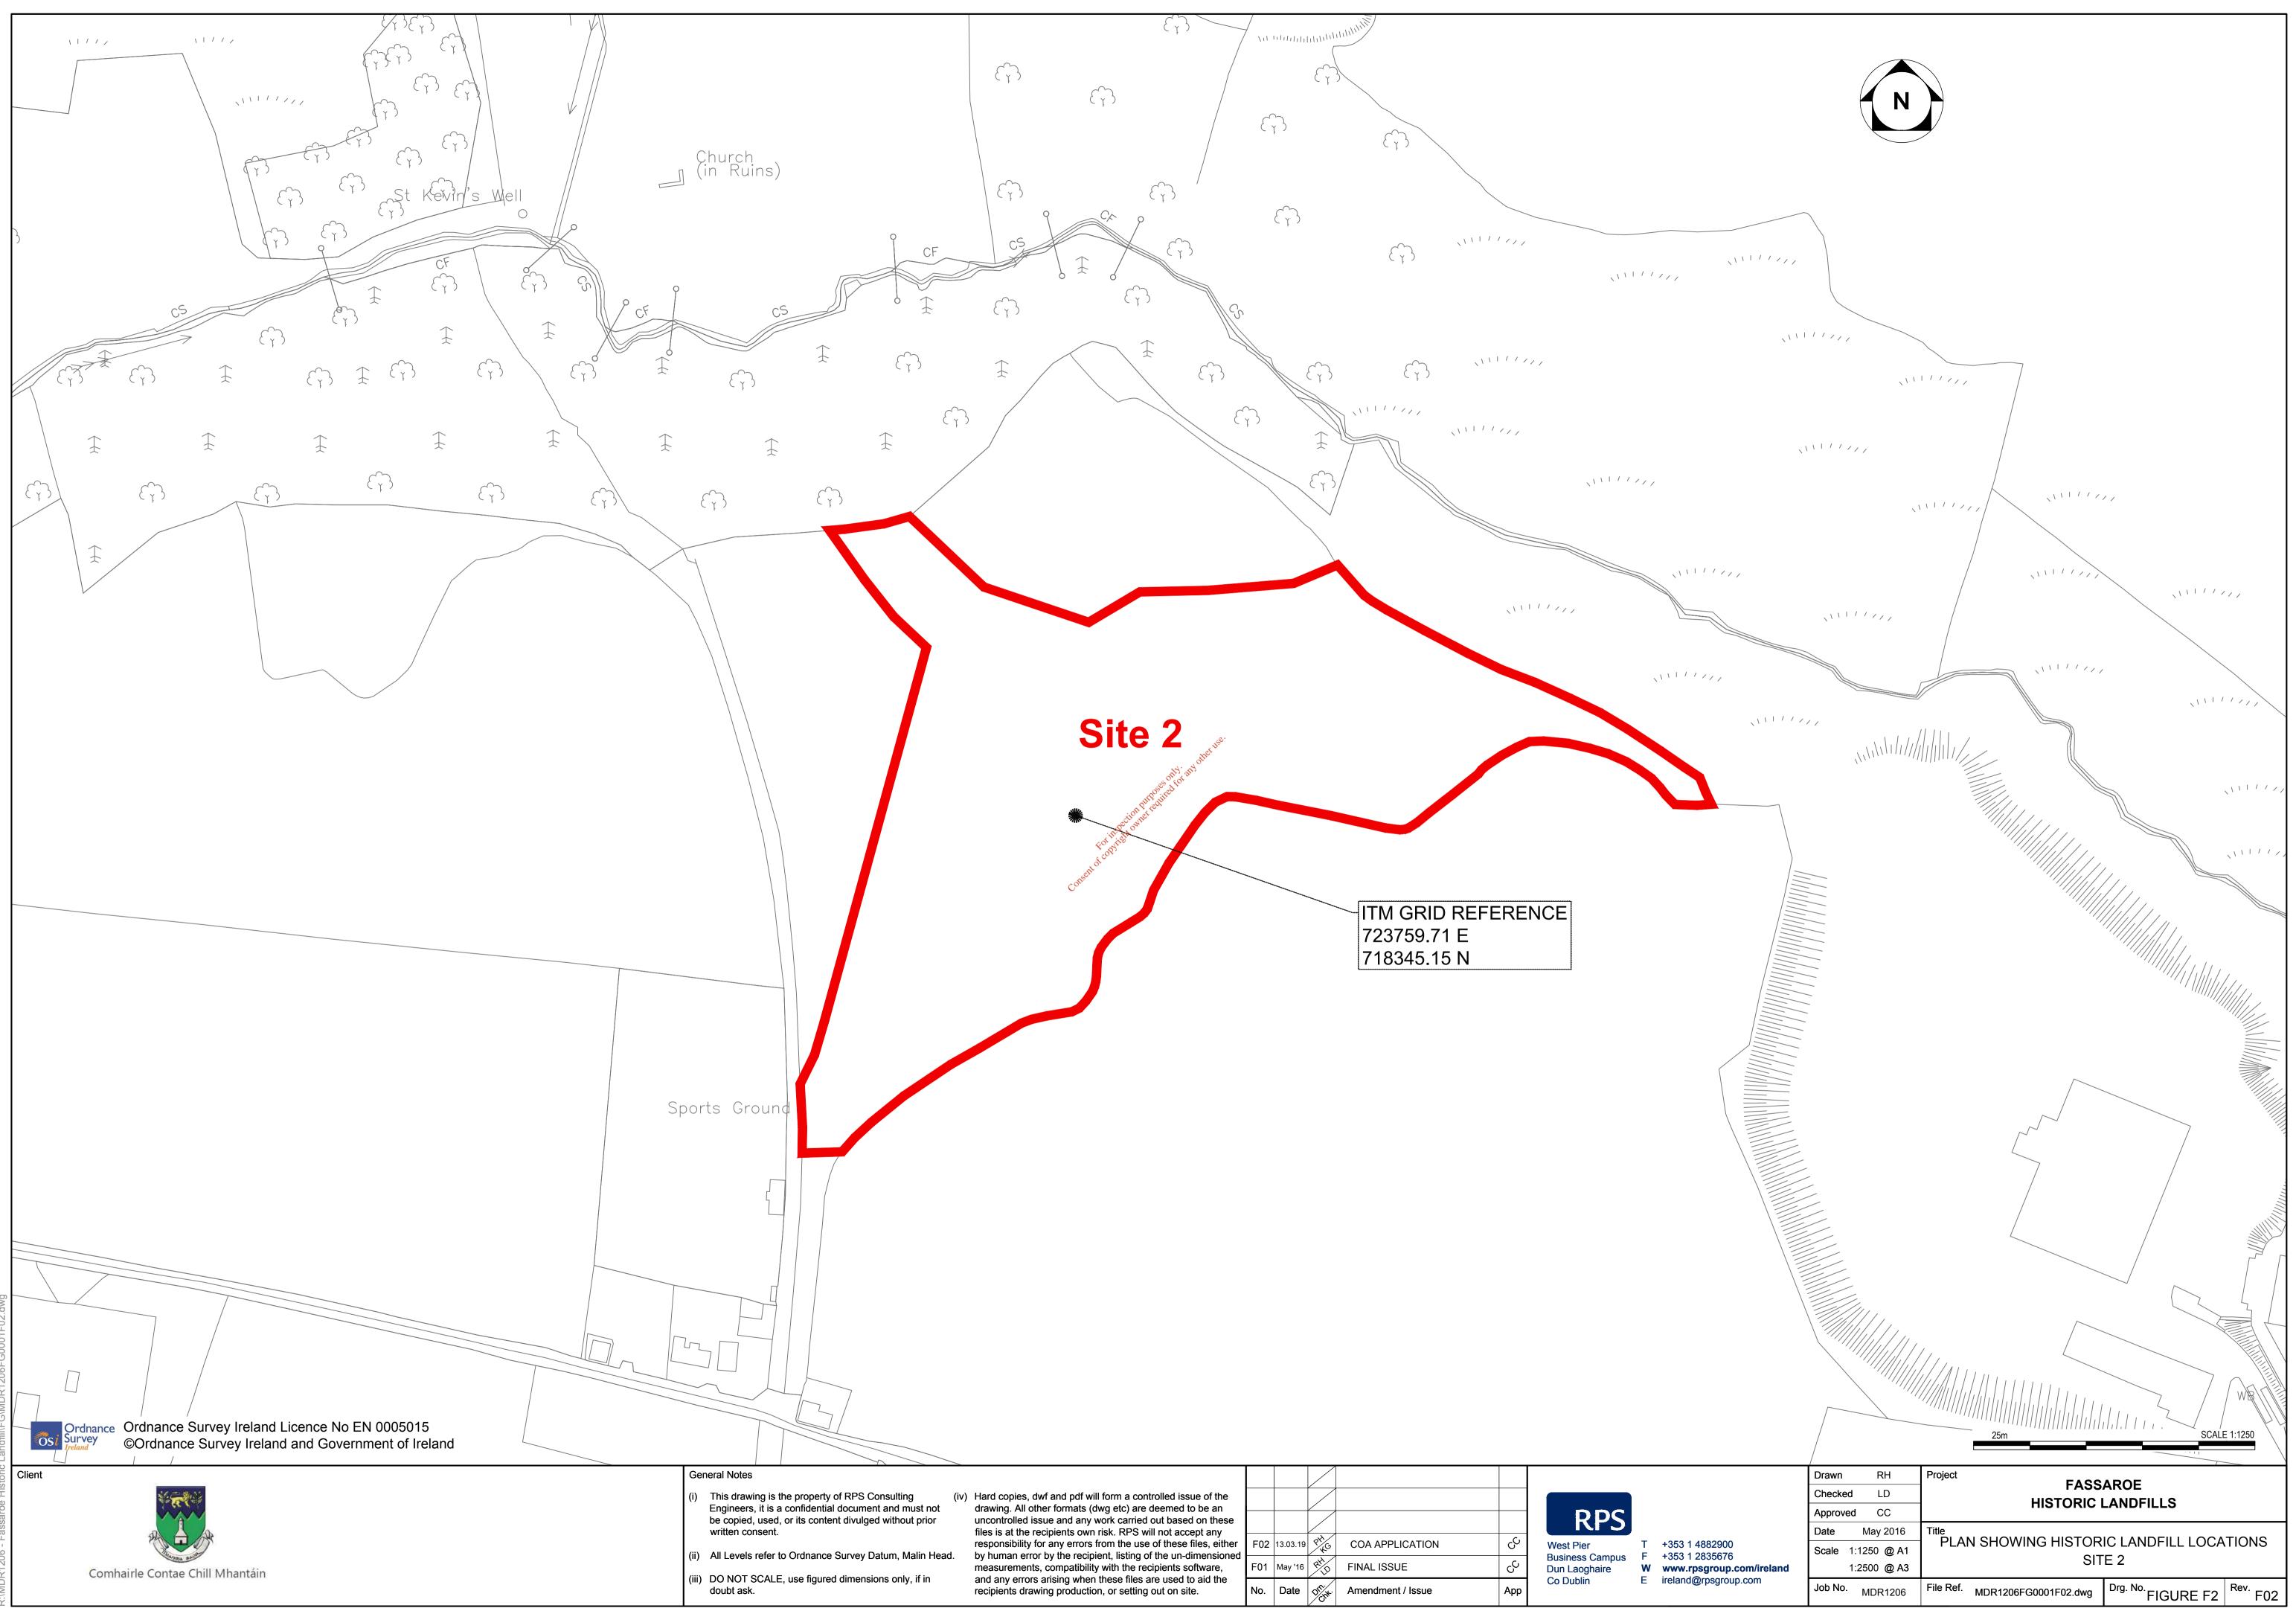

Dear Magnus

otheruse Wicklow County Council wishes to submit the attached site location maps in relation to the following Certificate of Authorisation Applications at Fassaroe, Bray, Co. Wicklow:

Durch

| Reg No. H0475-01 | Site 2, Fassaroection | See Figure F2 |
|------------------|-----------------------|---------------|
| Reg No. H0477-02 | Site 3A, Fassaroe     | See Figure F3 |
| Reg No. H0476-01 | Site 3C, Fassaroe     | See Figure F4 |
| Reg No. H0474-02 | Site 3C, Fassaroe     | See Figure F5 |