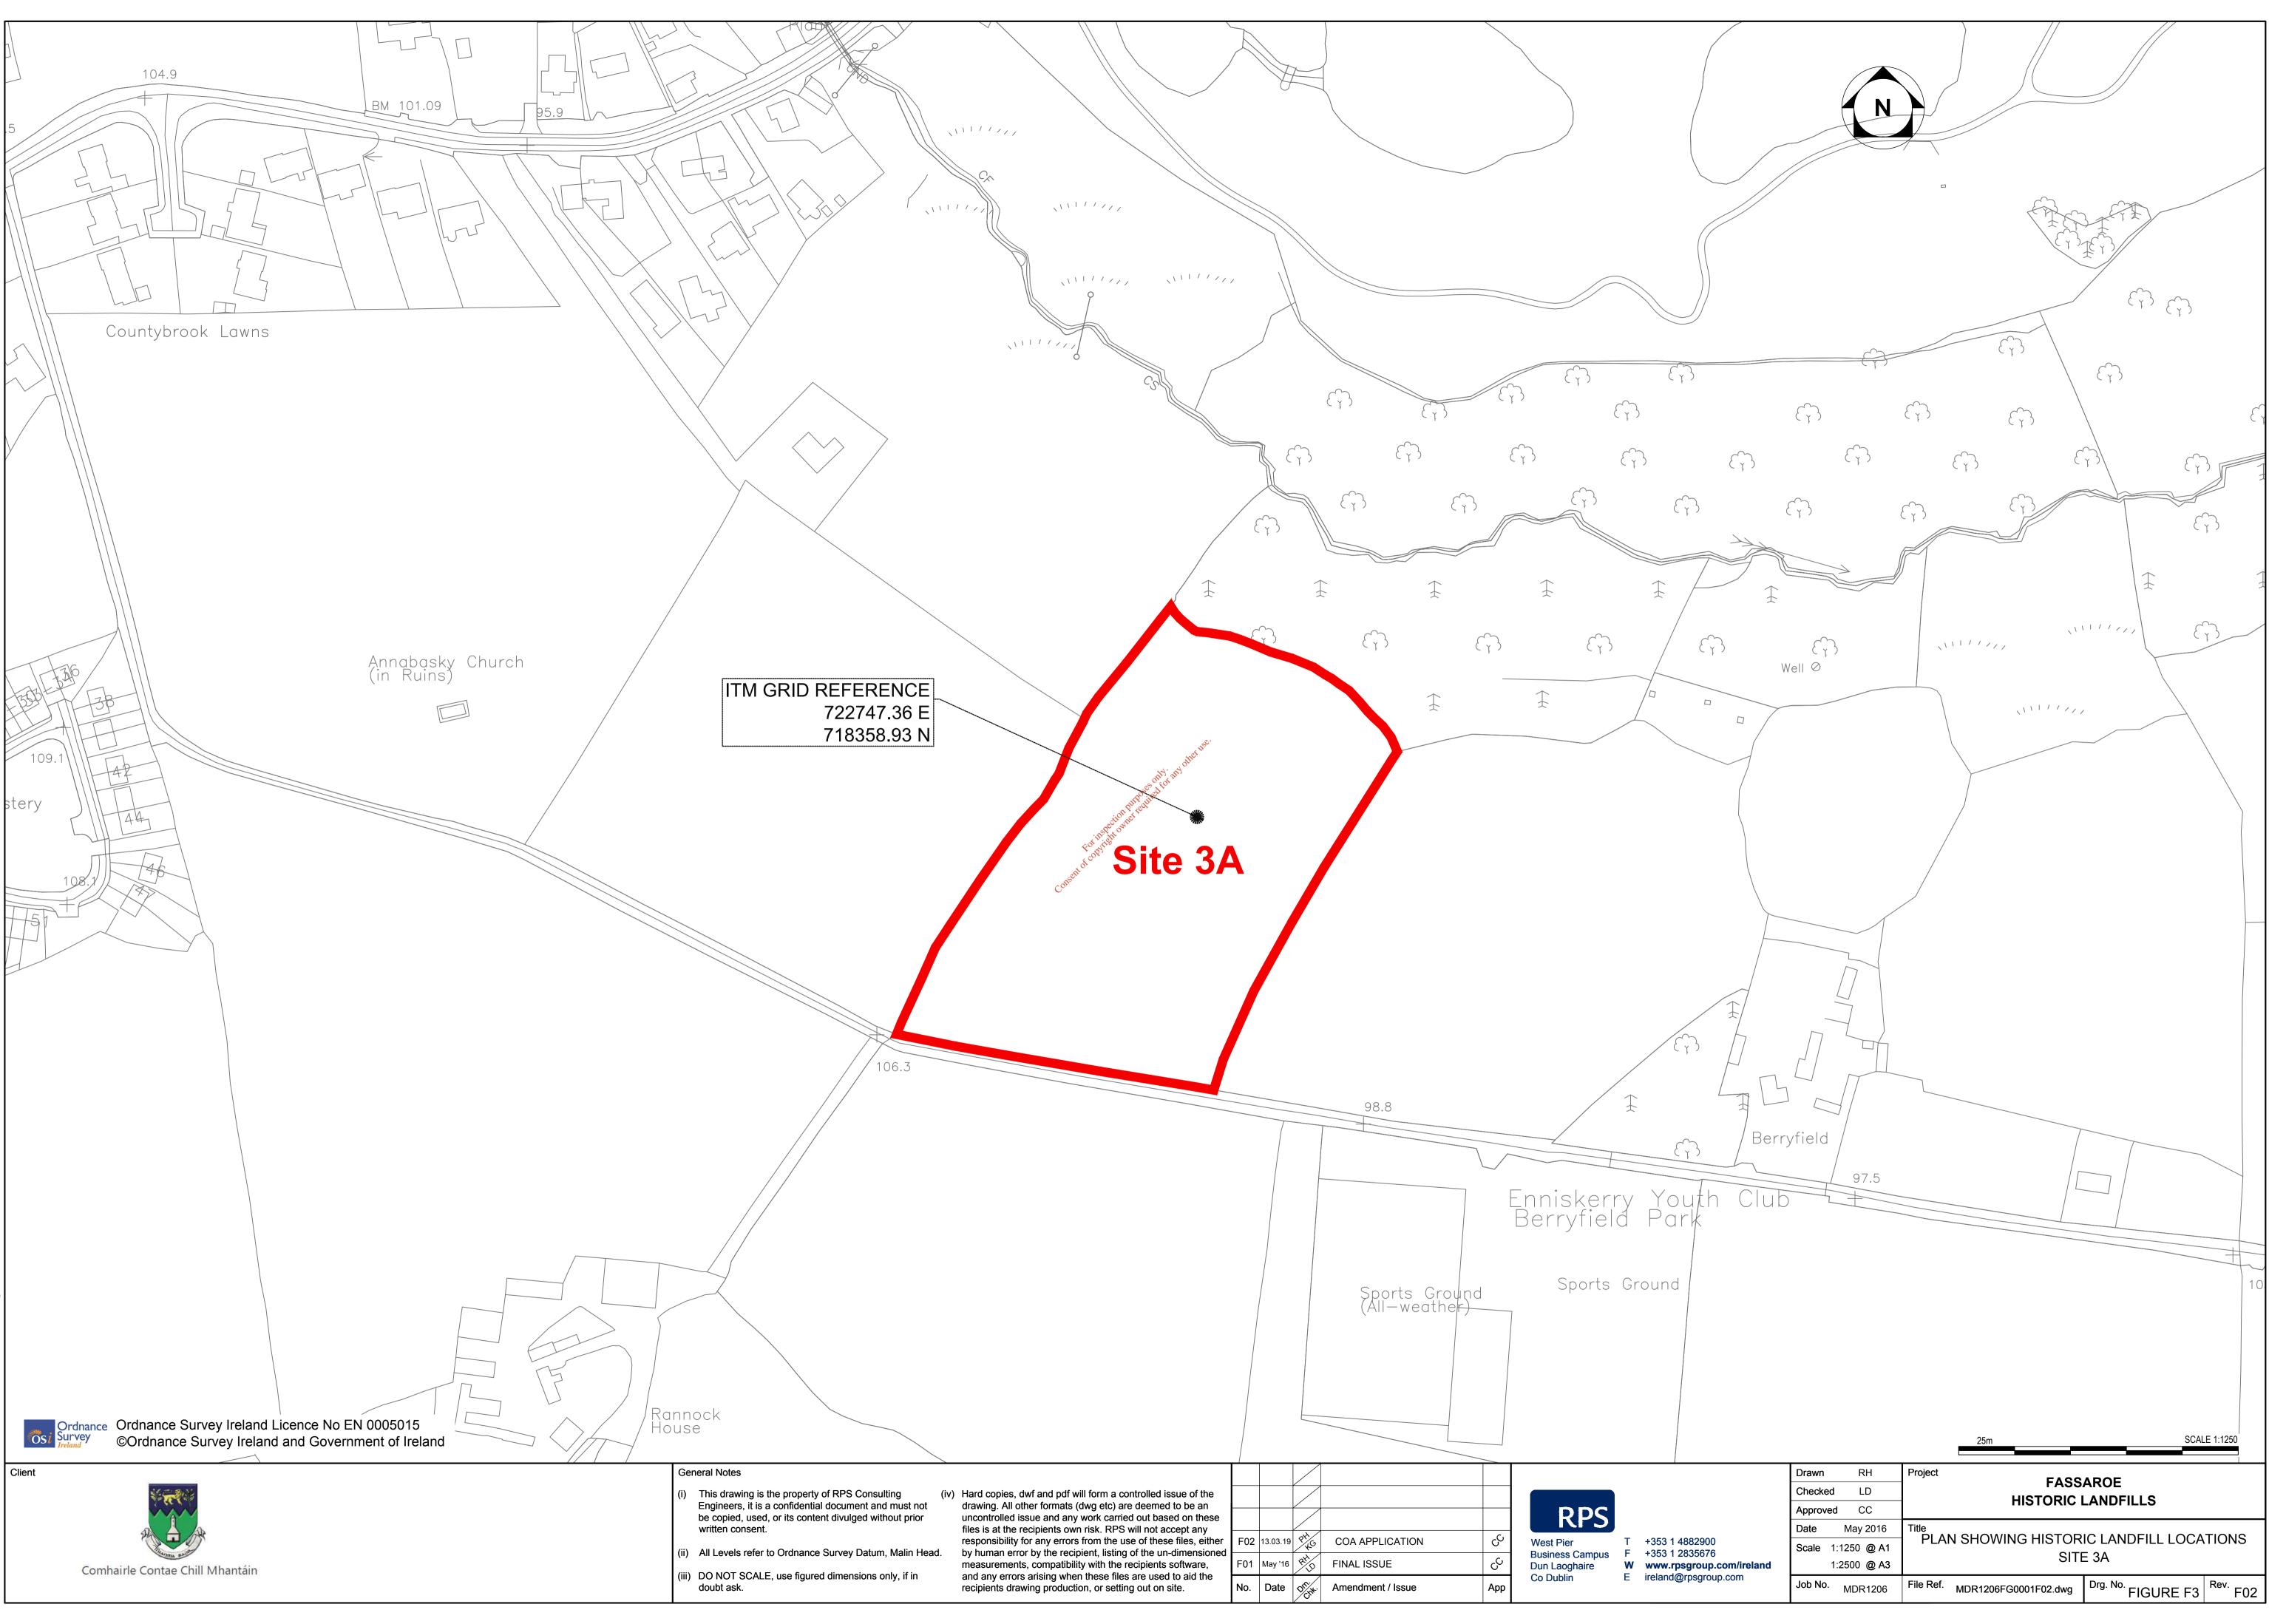

Dear Magnus

otheruse Wicklow County Council wishes to submit the attached site location maps in relation to the following Certificate of Authorisation Applications at Fassaroe, Bray, Co. Wicklow:

Durch

| Reg No. H0475-01 | Site 2, Fassaroection | See Figure F2 |
|------------------|-----------------------|---------------|
| Reg No. H0477-02 | Site 3A, Fassaroe     | See Figure F3 |
| Reg No. H0476-01 | Site 3C, Fassaroe     | See Figure F4 |
| Reg No. H0474-02 | Site 3C, Fassaroe     | See Figure F5 |